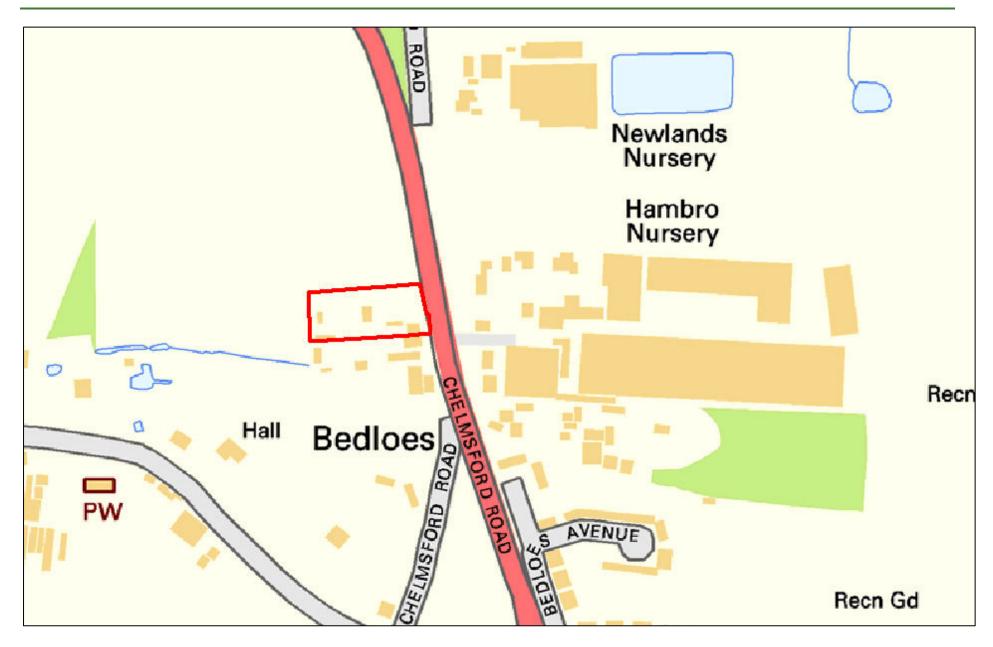

| Site Reference:              |        | CFS001                                                                                                                                            |                 | Site size (Ha):    |                    | 1.31              |  |  |  |  |
|------------------------------|--------|---------------------------------------------------------------------------------------------------------------------------------------------------|-----------------|--------------------|--------------------|-------------------|--|--|--|--|
| Site Address:                |        | Rayleigh Garden Centre, Eastwood Road, Rayleigh, SS6 7LU                                                                                          |                 |                    |                    |                   |  |  |  |  |
| D 15                         | Landov | vner(s)                                                                                                                                           |                 | □ Agent/Developers |                    |                   |  |  |  |  |
| Put forward by:              |        | ☐ Membe                                                                                                                                           | ers of public   |                    | ☐ Other            |                   |  |  |  |  |
| Site Description:            |        | Garden centre with various associated structures including a large greenhouse, outbuildir and a hard-surfaced car park. Some landscaping present. |                 |                    |                    |                   |  |  |  |  |
| Current Use:                 |        | Garden Centre / Car Park                                                                                                                          |                 |                    |                    |                   |  |  |  |  |
| Proposed Use:                |        | Residential                                                                                                                                       |                 |                    |                    |                   |  |  |  |  |
| Land Uses of Adjacent Sites: |        | Residential / Grassland                                                                                                                           |                 |                    |                    |                   |  |  |  |  |
| Planning Permission History: |        | N/A                                                                                                                                               |                 |                    |                    |                   |  |  |  |  |
| Sita Dagignation:            |        | ⊠ Greenf                                                                                                                                          | eld             |                    |                    |                   |  |  |  |  |
| Site Designation:            |        | □ Brownf                                                                                                                                          | ield            |                    | ☐ Residential area |                   |  |  |  |  |
| Other designations:          |        | N/A                                                                                                                                               |                 |                    |                    |                   |  |  |  |  |
| Constraints                  |        |                                                                                                                                                   |                 |                    |                    |                   |  |  |  |  |
| Ramsar site/SPA              | SSSI   |                                                                                                                                                   | SAM             |                    | SAC                | LNR               |  |  |  |  |
| ☐ LoWS                       | SA     |                                                                                                                                                   | Ancient Woodlar | oodlands SLA       |                    | None of the above |  |  |  |  |

| Geography                                              |                                                                            |                                      |                                    |  |  |  |  |  |
|--------------------------------------------------------|----------------------------------------------------------------------------|--------------------------------------|------------------------------------|--|--|--|--|--|
| Topography/Landform:                                   | Mostly flat site with some structures across and vegetation to boundaries. |                                      |                                    |  |  |  |  |  |
| Access:                                                | Existing established                                                       | ed vehicular access off of The Drive | e into hard-surfaced car park area |  |  |  |  |  |
|                                                        |                                                                            | Description of Additional Physic     | cal Constraints                    |  |  |  |  |  |
| Proximity to TPO                                       |                                                                            | ⊠ Yes ☐ No <b>Details:</b> TPO/      | 0/00002/83 and TPO/00101/08        |  |  |  |  |  |
| Proximity to Listed Build                              | ing(s)                                                                     | ☐ Yes ⊠ No                           |                                    |  |  |  |  |  |
| Proximity to Conservation                              | on area                                                                    | ☐ Yes ⊠ No                           |                                    |  |  |  |  |  |
| Proximity to Air Quality I                             | Management Area                                                            | ☐ Yes ⊠ No                           |                                    |  |  |  |  |  |
| Does the site fall within I<br>ECC Minerals Local Plan |                                                                            | ☐ Yes ⊠ No                           |                                    |  |  |  |  |  |
| Does the site fall within I<br>ECC Waste Local Plan?   | •                                                                          | ☐ Yes ⊠ No                           |                                    |  |  |  |  |  |
| Availability Assess                                    | ment                                                                       |                                      |                                    |  |  |  |  |  |
| Are there any ownersh (e.g. single/multiple own        |                                                                            | ☐ Yes ⊠ No                           |                                    |  |  |  |  |  |
| Are there any legal cor<br>(e.g. tenancies, contract   |                                                                            | ?                                    | ☐ Yes ⊠ No                         |  |  |  |  |  |
| Are there any physical (e.g. flood risk, topograp      |                                                                            | to restrict the density of develop   | oment? Yes 🖂 No                    |  |  |  |  |  |