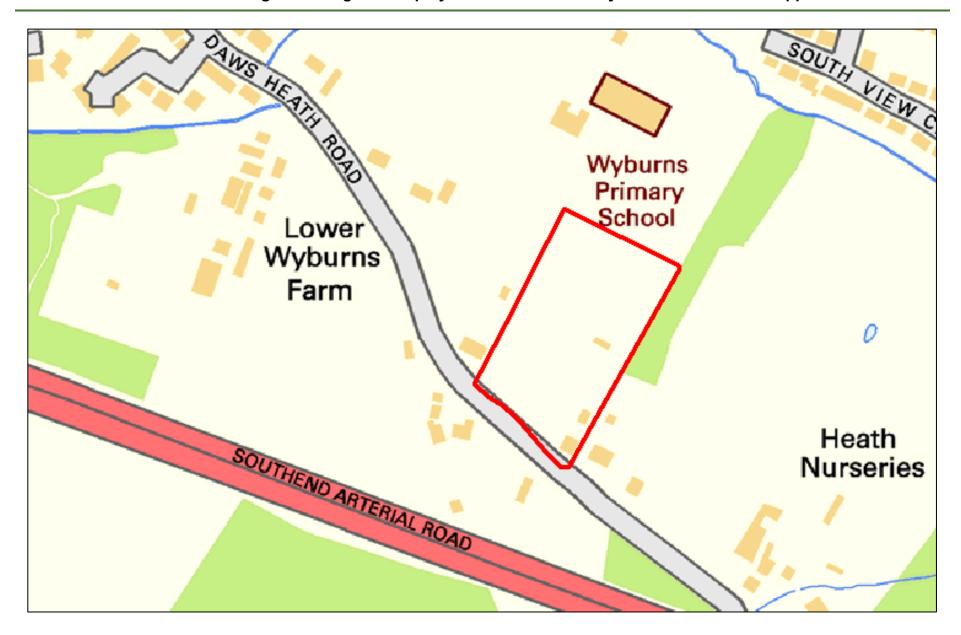

| Site Reference:              |        | CFS001                                                                                                                                            |                 | Site size (Ha):    |                    | 1.31              |  |  |  |  |
|------------------------------|--------|---------------------------------------------------------------------------------------------------------------------------------------------------|-----------------|--------------------|--------------------|-------------------|--|--|--|--|
| Site Address:                |        | Rayleigh Garden Centre, Eastwood Road, Rayleigh, SS6 7LU                                                                                          |                 |                    |                    |                   |  |  |  |  |
| D 15                         | Landov | vner(s)                                                                                                                                           |                 | □ Agent/Developers |                    |                   |  |  |  |  |
| Put forward by:              |        | ☐ Membe                                                                                                                                           | ers of public   |                    | ☐ Other            |                   |  |  |  |  |
| Site Description:            |        | Garden centre with various associated structures including a large greenhouse, outbuildir and a hard-surfaced car park. Some landscaping present. |                 |                    |                    |                   |  |  |  |  |
| Current Use:                 |        | Garden Centre / Car Park                                                                                                                          |                 |                    |                    |                   |  |  |  |  |
| Proposed Use:                |        | Residential                                                                                                                                       |                 |                    |                    |                   |  |  |  |  |
| Land Uses of Adjacent Sites: |        | Residential / Grassland                                                                                                                           |                 |                    |                    |                   |  |  |  |  |
| Planning Permission History: |        | N/A                                                                                                                                               |                 |                    |                    |                   |  |  |  |  |
| Sita Dagignation:            |        | ⊠ Greenf                                                                                                                                          | eld             |                    |                    |                   |  |  |  |  |
| Site Designation:            |        | □ Brownf                                                                                                                                          | ield            |                    | ☐ Residential area |                   |  |  |  |  |
| Other designations:          |        | N/A                                                                                                                                               |                 |                    |                    |                   |  |  |  |  |
| Constraints                  |        |                                                                                                                                                   |                 |                    |                    |                   |  |  |  |  |
| Ramsar site/SPA              | SSSI   |                                                                                                                                                   | SAM             |                    | SAC                | LNR               |  |  |  |  |
| ☐ LoWS                       | SA     |                                                                                                                                                   | Ancient Woodlar | oodlands SLA       |                    | None of the above |  |  |  |  |

| Geography                                              |                                                                            |                                      |                                    |  |  |  |  |  |
|--------------------------------------------------------|----------------------------------------------------------------------------|--------------------------------------|------------------------------------|--|--|--|--|--|
| Topography/Landform:                                   | Mostly flat site with some structures across and vegetation to boundaries. |                                      |                                    |  |  |  |  |  |
| Access:                                                | Existing established                                                       | ed vehicular access off of The Drive | e into hard-surfaced car park area |  |  |  |  |  |
|                                                        |                                                                            | Description of Additional Physic     | cal Constraints                    |  |  |  |  |  |
| Proximity to TPO                                       |                                                                            | ⊠ Yes ☐ No <b>Details:</b> TPO/      | 0/00002/83 and TPO/00101/08        |  |  |  |  |  |
| Proximity to Listed Build                              | ing(s)                                                                     | ☐ Yes ⊠ No                           |                                    |  |  |  |  |  |
| Proximity to Conservation                              | on area                                                                    | ☐ Yes ⊠ No                           |                                    |  |  |  |  |  |
| Proximity to Air Quality I                             | Management Area                                                            | ☐ Yes ⊠ No                           |                                    |  |  |  |  |  |
| Does the site fall within I<br>ECC Minerals Local Plan |                                                                            | ☐ Yes ⊠ No                           |                                    |  |  |  |  |  |
| Does the site fall within I<br>ECC Waste Local Plan?   | •                                                                          | ☐ Yes ⊠ No                           |                                    |  |  |  |  |  |
| Availability Assess                                    | ment                                                                       |                                      |                                    |  |  |  |  |  |
| Are there any ownersh (e.g. single/multiple own        |                                                                            | ☐ Yes ⊠ No                           |                                    |  |  |  |  |  |
| Are there any legal cor<br>(e.g. tenancies, contract   |                                                                            | ?                                    | ☐ Yes ⊠ No                         |  |  |  |  |  |
| Are there any physical (e.g. flood risk, topograp      |                                                                            | to restrict the density of develop   | oment? Yes 🖂 No                    |  |  |  |  |  |