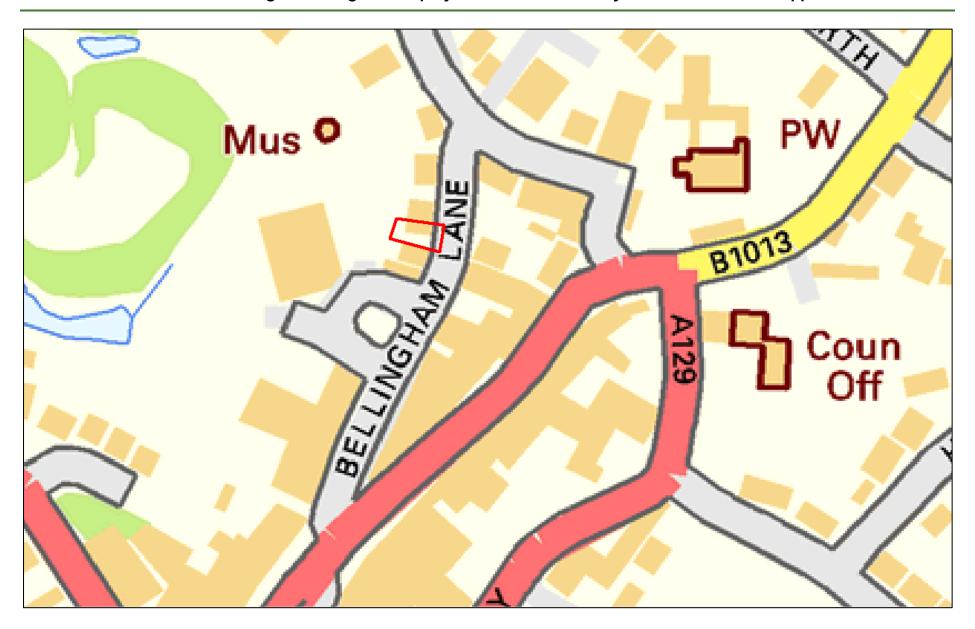

| Site Reference:              |                                              | CFS003                                                              |                      | Site size (Ha):  | 0.                   | 3                 |  |  |  |
|------------------------------|----------------------------------------------|---------------------------------------------------------------------|----------------------|------------------|----------------------|-------------------|--|--|--|
| Site Address:                |                                              | Land at junction of The Drive and Disraeli Road , Rayleigh, SS6 8XP |                      |                  |                      |                   |  |  |  |
| Dut forward by               |                                              | ∠ Landov                                                            | vner(s)              |                  | ☐ Agent/Develop      | ers               |  |  |  |
| Put forward by:              |                                              | ☐ Membe                                                             | ers of public        |                  | ☐ Other              |                   |  |  |  |
| Site Description:            |                                              | Square-sha                                                          | aped plot with dense | vegetation and t | rees covering entire | site              |  |  |  |
| Current Use:                 |                                              | Woodland                                                            |                      |                  |                      |                   |  |  |  |
| Proposed Use:                |                                              | Residential                                                         |                      |                  |                      |                   |  |  |  |
| Land Uses of Adjacent Sites: | es of Adjacent Sites: Residential / Woodland |                                                                     |                      |                  |                      |                   |  |  |  |
| Planning Permission History  | :                                            | N/A                                                                 |                      |                  |                      |                   |  |  |  |
| O'th Book and a              |                                              | □ Greenf                                                            | ield                 |                  |                      |                   |  |  |  |
| Site Designation:            |                                              | ☐ Brownf                                                            | ïeld                 |                  | ☐ Residential area   |                   |  |  |  |
| Other designations:          |                                              | N/A                                                                 |                      |                  |                      |                   |  |  |  |
| Constraints                  |                                              |                                                                     |                      |                  |                      |                   |  |  |  |
| Ramsar site/SPA              | SSSI                                         |                                                                     | SAM                  |                  | SAC                  | LNR               |  |  |  |
| LoWS                         | SA                                           |                                                                     | Ancient Woodlar      | ds               | SLA                  | None of the above |  |  |  |