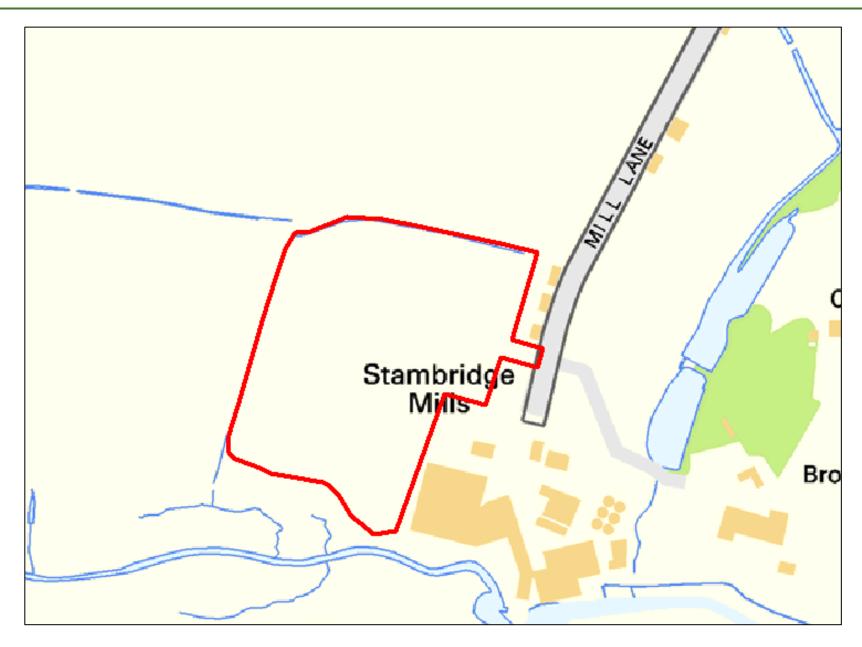

| Site Reference:              |                                           | CFS004                                                             | 0.8             |     |                  |                   |  |  |  |  |
|------------------------------|-------------------------------------------|--------------------------------------------------------------------|-----------------|-----|------------------|-------------------|--|--|--|--|
| Site Address:                |                                           | Land in Little Wakering next to Barling Magna C.P. School, SS3 0LN |                 |     |                  |                   |  |  |  |  |
|                              |                                           | Landov                                                             | vner(s)         |     | ☐ Agent/Deve     | lopers            |  |  |  |  |
| Put forward by:              |                                           | ☐ Membe                                                            | ers of public   |     | ○ Other          |                   |  |  |  |  |
| Site Description:            | es. Telegraph poles run along boundaries. |                                                                    |                 |     |                  |                   |  |  |  |  |
| Current Use:                 |                                           | Agricultural                                                       |                 |     |                  |                   |  |  |  |  |
| Proposed Use:                |                                           | Mixed                                                              |                 |     |                  |                   |  |  |  |  |
| Land Uses of Adjacent Sites: |                                           | Agricultural / Primary School                                      |                 |     |                  |                   |  |  |  |  |
| Planning Permission History: |                                           | N/A                                                                |                 |     |                  |                   |  |  |  |  |
| Cita Danismatian             |                                           |                                                                    | ield            |     |                  |                   |  |  |  |  |
| Site Designation:            |                                           | Brownf                                                             | ield            |     | Residential area |                   |  |  |  |  |
| Other designations:          |                                           | N/A                                                                |                 |     |                  |                   |  |  |  |  |
| Constraints                  |                                           |                                                                    |                 |     |                  |                   |  |  |  |  |
| Ramsar site/SPA              | SSSI                                      |                                                                    | SAM             |     | SAC              | LNR               |  |  |  |  |
| LoWS                         | ∃SA                                       |                                                                    | Ancient Woodlar | nds | SLA              | None of the above |  |  |  |  |