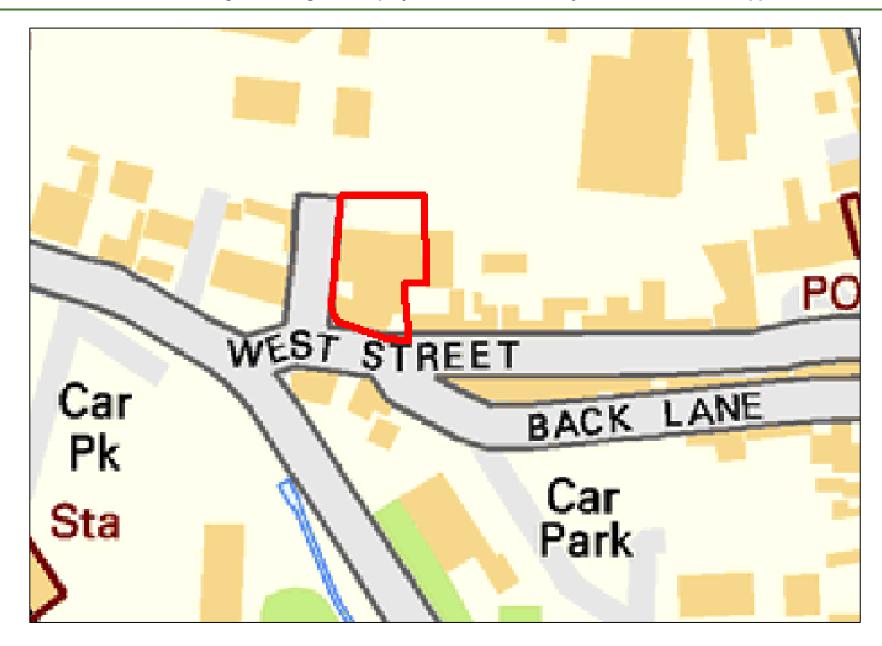

| Site Reference:              |                                              | CFS003                                                              |                      | Site size (Ha):  | 0.                   | 3                 |  |  |  |
|------------------------------|----------------------------------------------|---------------------------------------------------------------------|----------------------|------------------|----------------------|-------------------|--|--|--|
| Site Address:                |                                              | Land at junction of The Drive and Disraeli Road , Rayleigh, SS6 8XP |                      |                  |                      |                   |  |  |  |
| Dut forward by               |                                              | ∠ Landov                                                            | vner(s)              |                  | ☐ Agent/Develop      | ers               |  |  |  |
| Put forward by:              |                                              | ☐ Membe                                                             | ers of public        |                  | ☐ Other              |                   |  |  |  |
| Site Description:            |                                              | Square-sha                                                          | aped plot with dense | vegetation and t | rees covering entire | site              |  |  |  |
| Current Use:                 |                                              | Woodland                                                            |                      |                  |                      |                   |  |  |  |
| Proposed Use:                |                                              | Residential                                                         |                      |                  |                      |                   |  |  |  |
| Land Uses of Adjacent Sites: | es of Adjacent Sites: Residential / Woodland |                                                                     |                      |                  |                      |                   |  |  |  |
| Planning Permission History  | :                                            | N/A                                                                 |                      |                  |                      |                   |  |  |  |
| O'th Book and a              |                                              | □ Greenf                                                            | ield                 |                  |                      |                   |  |  |  |
| Site Designation:            |                                              | ☐ Brownf                                                            | ïeld                 |                  | ☐ Residential area   |                   |  |  |  |
| Other designations:          |                                              | N/A                                                                 |                      |                  |                      |                   |  |  |  |
| Constraints                  |                                              |                                                                     |                      |                  |                      |                   |  |  |  |
| Ramsar site/SPA              | SSSI                                         |                                                                     | SAM                  |                  | SAC                  | LNR               |  |  |  |
| LoWS                         | SA                                           |                                                                     | Ancient Woodlar      | ds               | SLA                  | None of the above |  |  |  |

| Proximity to Local Services and Facilities | Good         | Medium         | Poor      | Reasoning (if necessary) |        |                                               |  |  |
|--------------------------------------------|--------------|----------------|-----------|--------------------------|--------|-----------------------------------------------|--|--|
| Educational Facilities                     |              |                |           |                          |        |                                               |  |  |
| Healthcare Facilities                      |              | $\boxtimes$    |           |                          |        |                                               |  |  |
| Open Spaces/Leisure Facilities             | $\boxtimes$  |                |           |                          |        |                                               |  |  |
| Retail Facilities                          |              | $\boxtimes$    |           |                          |        |                                               |  |  |
| Public Transport Services                  | $\boxtimes$  |                |           |                          |        |                                               |  |  |
| Existing residential areas                 | $\boxtimes$  |                |           |                          |        |                                               |  |  |
|                                            |              |                | Infrast   | ructure                  |        |                                               |  |  |
| Highways Access Required                   |              |                |           |                          | ⊠ Yes  | ☐ No – No obvious vehicular access at present |  |  |
| Significant investment in utilities ne     | eded         |                |           |                          | ☐ Yes  | ⊠ No                                          |  |  |
| Significant investment in sustainab        | le transport | needed         |           |                          | ☐ Yes  | ⊠ No                                          |  |  |
|                                            |              |                | Floor     | d Risk                   |        |                                               |  |  |
| Zone 1: Low Probability (<0.1% pro         | obability of | annual floodi  | ing)      |                          | 0.3 Ha |                                               |  |  |
| Zone 2: Medium Probability (0.1-10         | % probabilit | y of annual f  | looding)  |                          | N/A    |                                               |  |  |
| Zone 3a or 3b: High Probability (>         | 1% probabi   | lity of annual | flooding) |                          | N/A    |                                               |  |  |

| Geography                                              |                                                |                                                                                    |                              |           |                               |  |  |  |  |  |
|--------------------------------------------------------|------------------------------------------------|------------------------------------------------------------------------------------|------------------------------|-----------|-------------------------------|--|--|--|--|--|
| Topography/Landform:                                   | Site is filled with d                          | site is filled with dense woodland and foliage, some uneven ground but mostly flat |                              |           |                               |  |  |  |  |  |
| Access:                                                | Existing pedestria                             | n access onto The                                                                  | Drive and Disraeli Road; ı   | no obviou | s vehicular access at present |  |  |  |  |  |
|                                                        | Description of Additional Physical Constraints |                                                                                    |                              |           |                               |  |  |  |  |  |
| Proximity to TPO                                       |                                                | ⊠ Yes □ No                                                                         | <b>Details:</b> TPO/00012/98 | 3         |                               |  |  |  |  |  |
| Proximity to Listed Build                              | ing(s)                                         | ☐ Yes ⊠ No                                                                         |                              |           |                               |  |  |  |  |  |
| Proximity to Conservation area                         |                                                |                                                                                    |                              |           |                               |  |  |  |  |  |
| Proximity to Air Quality                               | Management Area                                |                                                                                    |                              |           |                               |  |  |  |  |  |
| Does the site fall within I<br>ECC Minerals Local Plan |                                                | ☐ Yes ⊠ No                                                                         |                              |           |                               |  |  |  |  |  |
| Does the site fall within I<br>ECC Waste Local Plan?   | _                                              | ☐ Yes ⊠ No                                                                         |                              |           |                               |  |  |  |  |  |
| Availability Assess                                    | ment                                           |                                                                                    |                              |           |                               |  |  |  |  |  |
| Are there any ownersh (e.g. single/multiple own        | •                                              | utes etc.)                                                                         | ☐ Yes                        | ⊠ No      |                               |  |  |  |  |  |
| Are there any legal cor<br>(e.g. tenancies, contract   |                                                |                                                                                    | Yes                          | ⊠ No      |                               |  |  |  |  |  |
| Are there any physical (e.g. flood risk, topograp      |                                                | to restrict the den                                                                | sity of development?         | Yes       | ⊠ No                          |  |  |  |  |  |