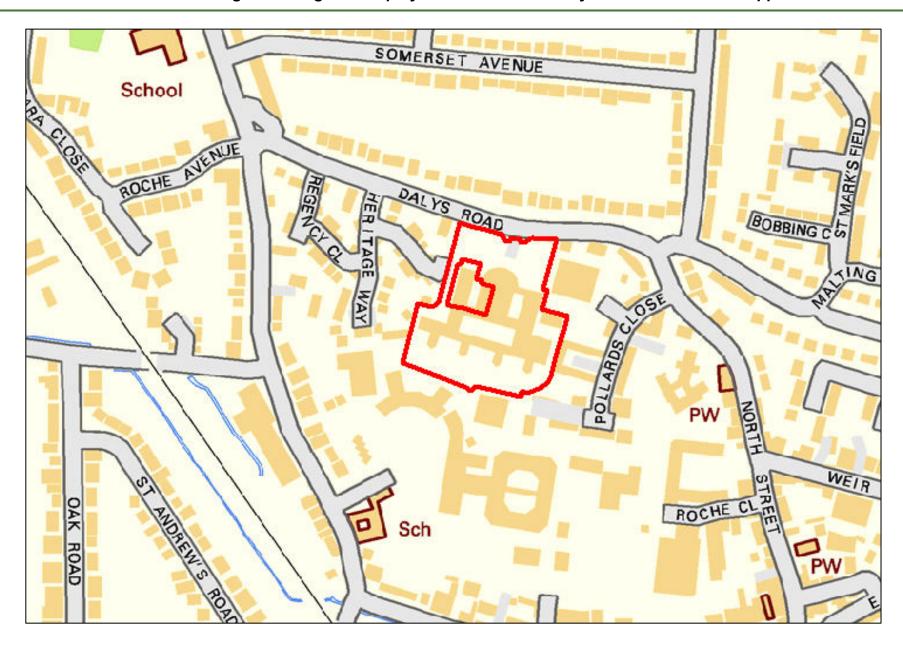

| Site Reference:              |         | CFS002                     |                          | Site size (Ha): |                    | 2.04                         |  |  |
|------------------------------|---------|----------------------------|--------------------------|-----------------|--------------------|------------------------------|--|--|
| Site Address:                |         | Land at Nu                 | irsery Corner, betwee    | n Rectory Road  | and Hall Road, I   | Hawkwell, SS5 4J             |  |  |
| Dut forward by               |         | ☐ Landov                   | wner(s)                  |                 |                    | □ Agent/Developers           |  |  |
| Put forward by:              | ☐ Membe | ers of public              |                          | ☐ Other         |                    |                              |  |  |
| Site Description:            |         | Large flat g               | grazing field with trees | to boundaries.  | Telegraph poles    | run along northern boundary. |  |  |
| Current Use:                 |         | Grazing                    |                          |                 |                    |                              |  |  |
| Proposed Use:                |         | Residentia                 | l                        |                 |                    |                              |  |  |
| Land Uses of Adjacent Sites: |         | Residential / Agricultural |                          |                 |                    |                              |  |  |
| Planning Permission History  | :       | N/A                        |                          |                 |                    |                              |  |  |
| Oite Designations            |         |                            | ïeld                     |                 |                    |                              |  |  |
| Site Designation:            |         | ☐ Brownf                   | ield                     |                 | ☐ Residential area |                              |  |  |
| Other designations:          |         | N/A                        |                          |                 |                    |                              |  |  |
| Constraints                  |         |                            |                          |                 |                    |                              |  |  |
| Ramsar site/SPA              | SSSI    |                            | SAM                      |                 | SAC                | LNR                          |  |  |
| LoWS                         | □SA     |                            | Ancient Woodlar          | ds              | SLA                | None of the above            |  |  |

| Proximity to Local Services and Facilities | Good         | Medium         | Poor      | Reasoning (if necessary) |
|--------------------------------------------|--------------|----------------|-----------|--------------------------|
| Educational Facilities                     |              | $\boxtimes$    |           |                          |
| Healthcare Facilities                      | $\boxtimes$  |                |           |                          |
| Open Spaces/Leisure Facilities             | $\boxtimes$  |                |           |                          |
| Retail Facilities                          |              | $\boxtimes$    |           |                          |
| Public Transport Services                  | $\boxtimes$  |                |           |                          |
| Existing residential areas                 | $\boxtimes$  |                |           |                          |
|                                            |              |                | Infrast   | tructure                 |
| Highways Access Required                   |              |                |           |                          |
| Significant investment in utilities ne     | eded         |                |           | ☐ Yes ⊠ No               |
| Significant investment in sustainab        | le transport | needed         |           | ☐ Yes ⊠ No               |
|                                            |              |                | Floor     | d Risk                   |
| Zone 1: Low Probability (<0.1% pro         | obability of | annual floodi  | ng)       | 2.04 Ha                  |
| Zone 2: Medium Probability (0.1-19         | % probabilit | y of annual f  | looding)  | N/A                      |
| Zone 3a or 3b: High Probability (>         | 1% probabi   | lity of annual | flooding) | N/A                      |

| Geography                                              |                     |                                                 |                |              |                                                  |  |  |  |
|--------------------------------------------------------|---------------------|-------------------------------------------------|----------------|--------------|--------------------------------------------------|--|--|--|
| Topography/Landform:                                   | Flat grassy field w | Flat grassy field with trees to all boundaries. |                |              |                                                  |  |  |  |
| Access:                                                | Small gated pedes   | strian entrance onto                            | Rectory Roa    | d, no obviou | us vehicular access at present.                  |  |  |  |
|                                                        |                     | Description of Ac                               | dditional Phy  | sical Cons   | straints                                         |  |  |  |
| Proximity to TPO                                       |                     | ⊠ Yes □ No                                      | Details: No    | ne within si | ite boundaries, however adjacent to TPO/00024/08 |  |  |  |
| Proximity to Listed Build                              | ing(s)              | ☐ Yes ⊠ No                                      |                |              |                                                  |  |  |  |
| Proximity to Conservation                              | on area             | ☐ Yes ⊠ No                                      |                |              |                                                  |  |  |  |
| Proximity to Air Quality N                             | Management Area     | ☐ Yes ⊠ No                                      |                |              |                                                  |  |  |  |
| Does the site fall within I<br>ECC Minerals Local Plan |                     | ☐ Yes ⊠ No                                      |                |              |                                                  |  |  |  |
| Does the site fall within I<br>ECC Waste Local Plan?   |                     | ☐ Yes ⊠ No                                      |                |              |                                                  |  |  |  |
| Availability Assess                                    | ment                |                                                 |                |              |                                                  |  |  |  |
| Are there any ownersh (e.g. single/multiple own        |                     |                                                 | ☐ Yes ⊠ No     |              |                                                  |  |  |  |
| Are there any legal cor<br>(e.g. tenancies, contract   |                     |                                                 | ☐ Yes ⊠ No     |              |                                                  |  |  |  |
| Are there any physical (e.g. flood risk, topograp      |                     | to restrict the den                             | sity of develo | opment?      | ☐ Yes ⊠ No                                       |  |  |  |