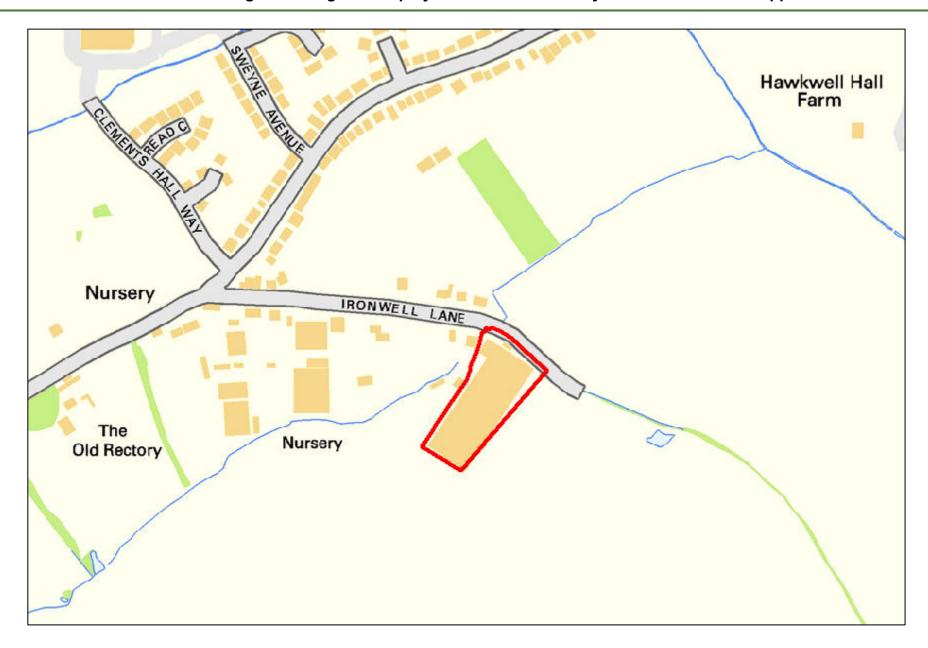

| Site Reference:              |         | CFS002                     |                          | Site size (Ha): |                    | 2.04                         |  |  |
|------------------------------|---------|----------------------------|--------------------------|-----------------|--------------------|------------------------------|--|--|
| Site Address:                |         | Land at Nu                 | irsery Corner, betwee    | n Rectory Road  | and Hall Road, I   | Hawkwell, SS5 4J             |  |  |
| Dut forward by               |         | ☐ Landov                   | wner(s)                  |                 |                    | □ Agent/Developers           |  |  |
| Put forward by:              | ☐ Membe | ers of public              |                          | ☐ Other         |                    |                              |  |  |
| Site Description:            |         | Large flat g               | grazing field with trees | to boundaries.  | Telegraph poles    | run along northern boundary. |  |  |
| Current Use:                 |         | Grazing                    |                          |                 |                    |                              |  |  |
| Proposed Use:                |         | Residentia                 | l                        |                 |                    |                              |  |  |
| Land Uses of Adjacent Sites: |         | Residential / Agricultural |                          |                 |                    |                              |  |  |
| Planning Permission History  | :       | N/A                        |                          |                 |                    |                              |  |  |
| Oite Designations            |         |                            | ïeld                     |                 |                    |                              |  |  |
| Site Designation:            |         | ☐ Brownf                   | ield                     |                 | ☐ Residential area |                              |  |  |
| Other designations:          |         | N/A                        |                          |                 |                    |                              |  |  |
| Constraints                  |         |                            |                          |                 |                    |                              |  |  |
| Ramsar site/SPA              | SSSI    |                            | SAM                      |                 | SAC                | LNR                          |  |  |
| LoWS                         | □SA     |                            | Ancient Woodlar          | ds              | SLA                | None of the above            |  |  |