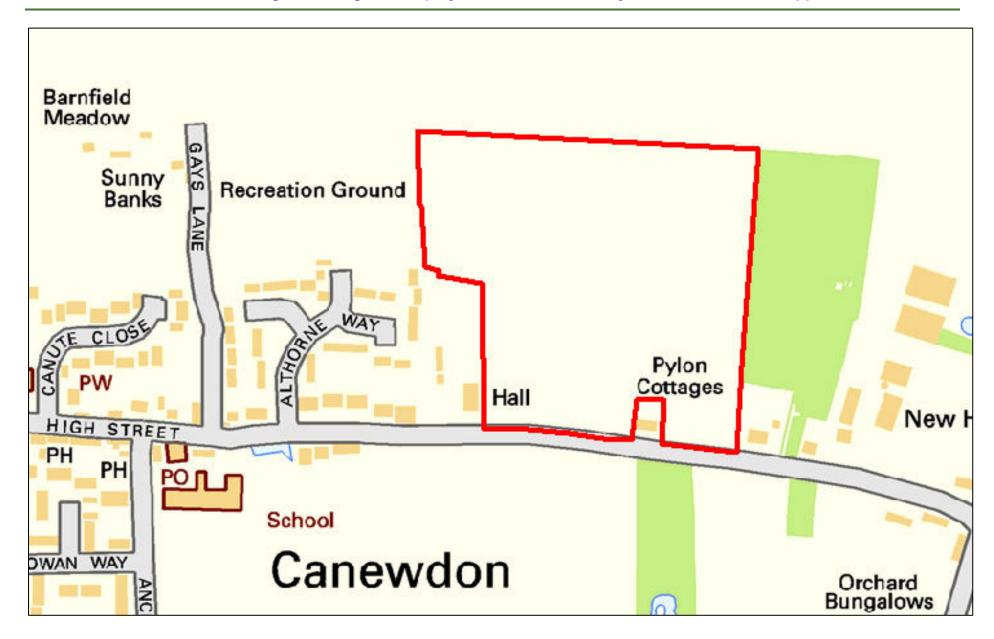

| Site Reference:              |                                              | CFS003                                                              |                      | Site size (Ha):  | 0.                   | 3                 |  |  |  |
|------------------------------|----------------------------------------------|---------------------------------------------------------------------|----------------------|------------------|----------------------|-------------------|--|--|--|
| Site Address:                |                                              | Land at junction of The Drive and Disraeli Road , Rayleigh, SS6 8XP |                      |                  |                      |                   |  |  |  |
| Dut forward by               |                                              | ∠ Landov                                                            | vner(s)              |                  | ☐ Agent/Develop      | ers               |  |  |  |
| Put forward by:              |                                              | ☐ Membe                                                             | ers of public        |                  | ☐ Other              |                   |  |  |  |
| Site Description:            |                                              | Square-sha                                                          | aped plot with dense | vegetation and t | rees covering entire | site              |  |  |  |
| Current Use:                 |                                              | Woodland                                                            |                      |                  |                      |                   |  |  |  |
| Proposed Use:                |                                              | Residential                                                         |                      |                  |                      |                   |  |  |  |
| Land Uses of Adjacent Sites: | es of Adjacent Sites: Residential / Woodland |                                                                     |                      |                  |                      |                   |  |  |  |
| Planning Permission History  | :                                            | N/A                                                                 |                      |                  |                      |                   |  |  |  |
| O'th Book and a              |                                              | □ Greenf                                                            | ield                 |                  |                      |                   |  |  |  |
| Site Designation:            |                                              | ☐ Brownf                                                            | ïeld                 |                  | ☐ Residential area   |                   |  |  |  |
| Other designations:          |                                              | N/A                                                                 |                      |                  |                      |                   |  |  |  |
| Constraints                  |                                              |                                                                     |                      |                  |                      |                   |  |  |  |
| Ramsar site/SPA              | SSSI                                         |                                                                     | SAM                  |                  | SAC                  | LNR               |  |  |  |
| LoWS                         | SA                                           |                                                                     | Ancient Woodlar      | ds               | SLA                  | None of the above |  |  |  |

| Geography                                              |                                                |                                                                                    |                              |           |                               |  |  |  |  |  |
|--------------------------------------------------------|------------------------------------------------|------------------------------------------------------------------------------------|------------------------------|-----------|-------------------------------|--|--|--|--|--|
| Topography/Landform:                                   | Site is filled with d                          | site is filled with dense woodland and foliage, some uneven ground but mostly flat |                              |           |                               |  |  |  |  |  |
| Access:                                                | Existing pedestria                             | n access onto The                                                                  | Drive and Disraeli Road; ı   | no obviou | s vehicular access at present |  |  |  |  |  |
|                                                        | Description of Additional Physical Constraints |                                                                                    |                              |           |                               |  |  |  |  |  |
| Proximity to TPO                                       |                                                | ⊠ Yes □ No                                                                         | <b>Details:</b> TPO/00012/98 | 3         |                               |  |  |  |  |  |
| Proximity to Listed Build                              | ing(s)                                         | ☐ Yes ⊠ No                                                                         |                              |           |                               |  |  |  |  |  |
| Proximity to Conservation area                         |                                                |                                                                                    |                              |           |                               |  |  |  |  |  |
| Proximity to Air Quality                               | Management Area                                |                                                                                    |                              |           |                               |  |  |  |  |  |
| Does the site fall within I<br>ECC Minerals Local Plan |                                                | ☐ Yes ⊠ No                                                                         |                              |           |                               |  |  |  |  |  |
| Does the site fall within I<br>ECC Waste Local Plan?   | _                                              | ☐ Yes ⊠ No                                                                         |                              |           |                               |  |  |  |  |  |
| Availability Assess                                    | ment                                           |                                                                                    |                              |           |                               |  |  |  |  |  |
| Are there any ownersh (e.g. single/multiple own        | •                                              | utes etc.)                                                                         | ☐ Yes                        | ⊠ No      |                               |  |  |  |  |  |
| Are there any legal cor<br>(e.g. tenancies, contract   |                                                |                                                                                    | Yes                          | ⊠ No      |                               |  |  |  |  |  |
| Are there any physical (e.g. flood risk, topograp      |                                                | to restrict the den                                                                | sity of development?         | Yes       | ⊠ No                          |  |  |  |  |  |