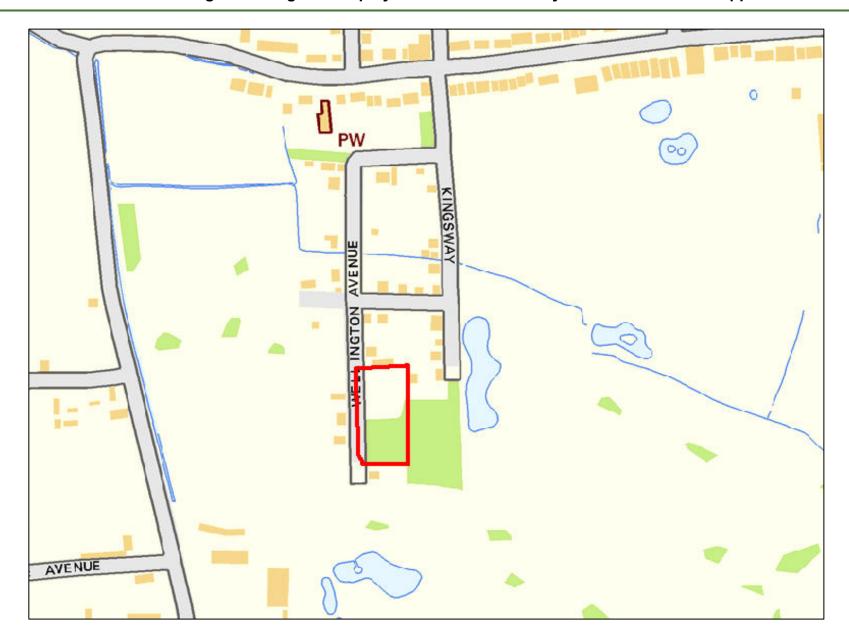

### **Availability Summary:**

This site was put forward for consideration and has no identified ownership, legal or physical constraints.

| Site Reference:              | CFS005                                                                                                                                                            | Site size (Ha): | 0.                 | 19                                                                                                                                                                                                                                                                                                                                                                                                                                                                                                                                                                                                                                                                                                                                                                                                                                                                                                                                                                                                                                                                                                                                                                                                                                                                                                                                                                                                                                                                                                                                                                                                                                                                |  |  |  |  |  |
|------------------------------|-------------------------------------------------------------------------------------------------------------------------------------------------------------------|-----------------|--------------------|-------------------------------------------------------------------------------------------------------------------------------------------------------------------------------------------------------------------------------------------------------------------------------------------------------------------------------------------------------------------------------------------------------------------------------------------------------------------------------------------------------------------------------------------------------------------------------------------------------------------------------------------------------------------------------------------------------------------------------------------------------------------------------------------------------------------------------------------------------------------------------------------------------------------------------------------------------------------------------------------------------------------------------------------------------------------------------------------------------------------------------------------------------------------------------------------------------------------------------------------------------------------------------------------------------------------------------------------------------------------------------------------------------------------------------------------------------------------------------------------------------------------------------------------------------------------------------------------------------------------------------------------------------------------|--|--|--|--|--|
| Site Address:                | Plot 13, South-West side of London Road, Rayleigh, SS6 9EH                                                                                                        |                 |                    |                                                                                                                                                                                                                                                                                                                                                                                                                                                                                                                                                                                                                                                                                                                                                                                                                                                                                                                                                                                                                                                                                                                                                                                                                                                                                                                                                                                                                                                                                                                                                                                                                                                                   |  |  |  |  |  |
| Put forward by:              |                                                                                                                                                                   |                 | ☐ Agent/Developers |                                                                                                                                                                                                                                                                                                                                                                                                                                                                                                                                                                                                                                                                                                                                                                                                                                                                                                                                                                                                                                                                                                                                                                                                                                                                                                                                                                                                                                                                                                                                                                                                                                                                   |  |  |  |  |  |
| Full forward by.             | ☐ Members of pu                                                                                                                                                   | olic            | ☐ Other            |                                                                                                                                                                                                                                                                                                                                                                                                                                                                                                                                                                                                                                                                                                                                                                                                                                                                                                                                                                                                                                                                                                                                                                                                                                                                                                                                                                                                                                                                                                                                                                                                                                                                   |  |  |  |  |  |
| Site Description:            | Flat and narrow agricultural/grazing land with some minor fencing and gating present. Dense trees and vegetation to boundaries with pylon cables running overhead |                 |                    |                                                                                                                                                                                                                                                                                                                                                                                                                                                                                                                                                                                                                                                                                                                                                                                                                                                                                                                                                                                                                                                                                                                                                                                                                                                                                                                                                                                                                                                                                                                                                                                                                                                                   |  |  |  |  |  |
| Current Use:                 | Agricultural / Grazing Land                                                                                                                                       |                 |                    |                                                                                                                                                                                                                                                                                                                                                                                                                                                                                                                                                                                                                                                                                                                                                                                                                                                                                                                                                                                                                                                                                                                                                                                                                                                                                                                                                                                                                                                                                                                                                                                                                                                                   |  |  |  |  |  |
| Proposed Use:                | Residential                                                                                                                                                       |                 |                    |                                                                                                                                                                                                                                                                                                                                                                                                                                                                                                                                                                                                                                                                                                                                                                                                                                                                                                                                                                                                                                                                                                                                                                                                                                                                                                                                                                                                                                                                                                                                                                                                                                                                   |  |  |  |  |  |
| Land Uses of Adjacent Sites: | Residential                                                                                                                                                       |                 |                    |                                                                                                                                                                                                                                                                                                                                                                                                                                                                                                                                                                                                                                                                                                                                                                                                                                                                                                                                                                                                                                                                                                                                                                                                                                                                                                                                                                                                                                                                                                                                                                                                                                                                   |  |  |  |  |  |
| Planning Permission History: | N/A                                                                                                                                                               |                 |                    |                                                                                                                                                                                                                                                                                                                                                                                                                                                                                                                                                                                                                                                                                                                                                                                                                                                                                                                                                                                                                                                                                                                                                                                                                                                                                                                                                                                                                                                                                                                                                                                                                                                                   |  |  |  |  |  |
| Cita Dacignation             | □ Greenfield                                                                                                                                                      |                 |                    |                                                                                                                                                                                                                                                                                                                                                                                                                                                                                                                                                                                                                                                                                                                                                                                                                                                                                                                                                                                                                                                                                                                                                                                                                                                                                                                                                                                                                                                                                                                                                                                                                                                                   |  |  |  |  |  |
| Site Designation:            | ☐ Brownfield                                                                                                                                                      |                 | ☐ Residential area |                                                                                                                                                                                                                                                                                                                                                                                                                                                                                                                                                                                                                                                                                                                                                                                                                                                                                                                                                                                                                                                                                                                                                                                                                                                                                                                                                                                                                                                                                                                                                                                                                                                                   |  |  |  |  |  |
| Other designations:          | N/A                                                                                                                                                               |                 |                    |                                                                                                                                                                                                                                                                                                                                                                                                                                                                                                                                                                                                                                                                                                                                                                                                                                                                                                                                                                                                                                                                                                                                                                                                                                                                                                                                                                                                                                                                                                                                                                                                                                                                   |  |  |  |  |  |
| Constraints                  |                                                                                                                                                                   |                 |                    |                                                                                                                                                                                                                                                                                                                                                                                                                                                                                                                                                                                                                                                                                                                                                                                                                                                                                                                                                                                                                                                                                                                                                                                                                                                                                                                                                                                                                                                                                                                                                                                                                                                                   |  |  |  |  |  |
| ☐ Ramsar site/SPA ☐ SSSI     | SAN                                                                                                                                                               | 1               | SAC                | LNR                                                                                                                                                                                                                                                                                                                                                                                                                                                                                                                                                                                                                                                                                                                                                                                                                                                                                                                                                                                                                                                                                                                                                                                                                                                                                                                                                                                                                                                                                                                                                                                                                                                               |  |  |  |  |  |
| ☐ LoWS ☐ SA                  | Anc                                                                                                                                                               | ent Woodlands   | SLA                | None of the above     None of the above |  |  |  |  |  |

| Geography                                                                      |                                                |                                                                                                                                                        |                    |  |  |  |  |  |  |
|--------------------------------------------------------------------------------|------------------------------------------------|--------------------------------------------------------------------------------------------------------------------------------------------------------|--------------------|--|--|--|--|--|--|
| Topography/Landform:                                                           | _                                              | Mostly flat and narrow site with tall grass used for grazing. Dense trees and vegetation to boundaries. Pylons and electrical cables running overhead. |                    |  |  |  |  |  |  |
| Access:                                                                        | Existing gated acc                             | ess onto London R                                                                                                                                      | oad                |  |  |  |  |  |  |
|                                                                                | Description of Additional Physical Constraints |                                                                                                                                                        |                    |  |  |  |  |  |  |
| Proximity to TPO                                                               |                                                | ☐ Yes ⊠ No                                                                                                                                             | Details:           |  |  |  |  |  |  |
| Proximity to Listed Build                                                      | Proximity to Listed Building(s)                |                                                                                                                                                        |                    |  |  |  |  |  |  |
| Proximity to Conservation area                                                 |                                                |                                                                                                                                                        |                    |  |  |  |  |  |  |
| Proximity to Air Quality Management Area                                       |                                                |                                                                                                                                                        |                    |  |  |  |  |  |  |
| Does the site fall within Policy S8 of the ECC Minerals Local Plan? ☐ Yes ☐ No |                                                |                                                                                                                                                        |                    |  |  |  |  |  |  |
| Does the site fall within Policy 2 of the ECC Waste Local Plan?                |                                                |                                                                                                                                                        |                    |  |  |  |  |  |  |
| Availability Assessment                                                        |                                                |                                                                                                                                                        |                    |  |  |  |  |  |  |
| Are there any ownersh (e.g. single/multiple own                                | -                                              | ☐ Yes ⊠ No                                                                                                                                             |                    |  |  |  |  |  |  |
| Are there any legal cor<br>(e.g. tenancies, contract                           |                                                | ☐ Yes ⊠ No                                                                                                                                             |                    |  |  |  |  |  |  |
| Are there any physical (e.g. flood risk, topograp                              |                                                | ⊠ Yes □ No                                                                                                                                             | Pylons across site |  |  |  |  |  |  |