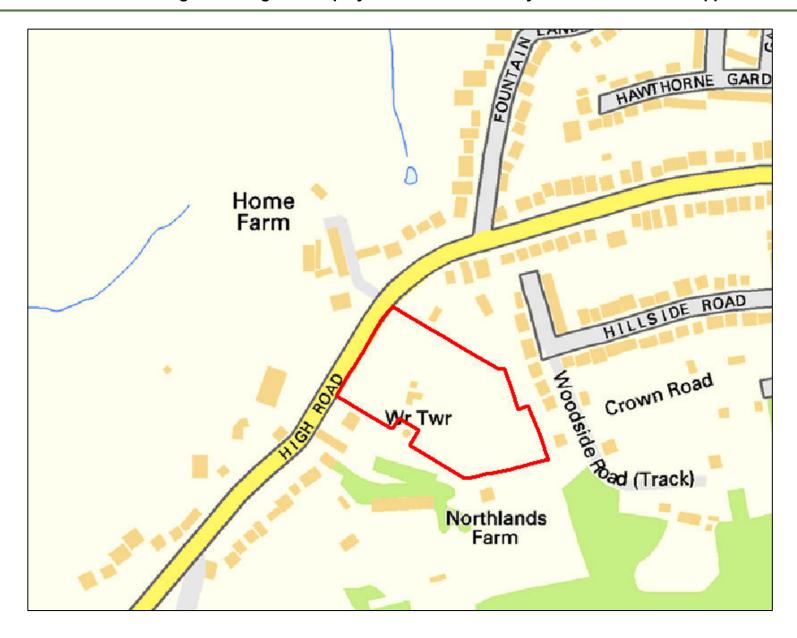

| Site Reference:              |                                              | CFS003                                                              |                      | Site size (Ha):  | 0.                   | 3                 |  |  |  |
|------------------------------|----------------------------------------------|---------------------------------------------------------------------|----------------------|------------------|----------------------|-------------------|--|--|--|
| Site Address:                |                                              | Land at junction of The Drive and Disraeli Road , Rayleigh, SS6 8XP |                      |                  |                      |                   |  |  |  |
| Dut forward by               |                                              | ∠ Landov                                                            | vner(s)              |                  | ☐ Agent/Develop      | ers               |  |  |  |
| Put forward by:              |                                              | ☐ Membe                                                             | ers of public        |                  | ☐ Other              |                   |  |  |  |
| Site Description:            |                                              | Square-sha                                                          | aped plot with dense | vegetation and t | rees covering entire | site              |  |  |  |
| Current Use:                 |                                              | Woodland                                                            |                      |                  |                      |                   |  |  |  |
| Proposed Use:                |                                              | Residential                                                         |                      |                  |                      |                   |  |  |  |
| Land Uses of Adjacent Sites: | es of Adjacent Sites: Residential / Woodland |                                                                     |                      |                  |                      |                   |  |  |  |
| Planning Permission History  | :                                            | N/A                                                                 |                      |                  |                      |                   |  |  |  |
| O'th Book and a              |                                              | □ Greenf                                                            | ield                 |                  |                      |                   |  |  |  |
| Site Designation:            |                                              | ☐ Brownf                                                            | ïeld                 |                  | ☐ Residential area   |                   |  |  |  |
| Other designations:          |                                              | N/A                                                                 |                      |                  |                      |                   |  |  |  |
| Constraints                  |                                              |                                                                     |                      |                  |                      |                   |  |  |  |
| Ramsar site/SPA              | SSSI                                         |                                                                     | SAM                  |                  | SAC                  | LNR               |  |  |  |
| LoWS                         | SA                                           |                                                                     | Ancient Woodlar      | ds               | SLA                  | None of the above |  |  |  |

| Geography                                              |                                                |                                                                                    |                              |           |                               |  |  |  |  |  |
|--------------------------------------------------------|------------------------------------------------|------------------------------------------------------------------------------------|------------------------------|-----------|-------------------------------|--|--|--|--|--|
| Topography/Landform:                                   | Site is filled with d                          | site is filled with dense woodland and foliage, some uneven ground but mostly flat |                              |           |                               |  |  |  |  |  |
| Access:                                                | Existing pedestria                             | n access onto The                                                                  | Drive and Disraeli Road; ı   | no obviou | s vehicular access at present |  |  |  |  |  |
|                                                        | Description of Additional Physical Constraints |                                                                                    |                              |           |                               |  |  |  |  |  |
| Proximity to TPO                                       |                                                | ⊠ Yes □ No                                                                         | <b>Details:</b> TPO/00012/98 | 3         |                               |  |  |  |  |  |
| Proximity to Listed Build                              | ing(s)                                         | ☐ Yes ⊠ No                                                                         |                              |           |                               |  |  |  |  |  |
| Proximity to Conservation area                         |                                                |                                                                                    |                              |           |                               |  |  |  |  |  |
| Proximity to Air Quality                               | Management Area                                |                                                                                    |                              |           |                               |  |  |  |  |  |
| Does the site fall within I<br>ECC Minerals Local Plan |                                                | ☐ Yes ⊠ No                                                                         |                              |           |                               |  |  |  |  |  |
| Does the site fall within I<br>ECC Waste Local Plan?   | _                                              | ☐ Yes ⊠ No                                                                         |                              |           |                               |  |  |  |  |  |
| Availability Assess                                    | ment                                           |                                                                                    |                              |           |                               |  |  |  |  |  |
| Are there any ownersh (e.g. single/multiple own        | •                                              | utes etc.)                                                                         | ☐ Yes                        | ⊠ No      |                               |  |  |  |  |  |
| Are there any legal cor<br>(e.g. tenancies, contract   |                                                |                                                                                    | Yes                          | ⊠ No      |                               |  |  |  |  |  |
| Are there any physical (e.g. flood risk, topograp      |                                                | to restrict the den                                                                | sity of development?         | Yes       | ⊠ No                          |  |  |  |  |  |