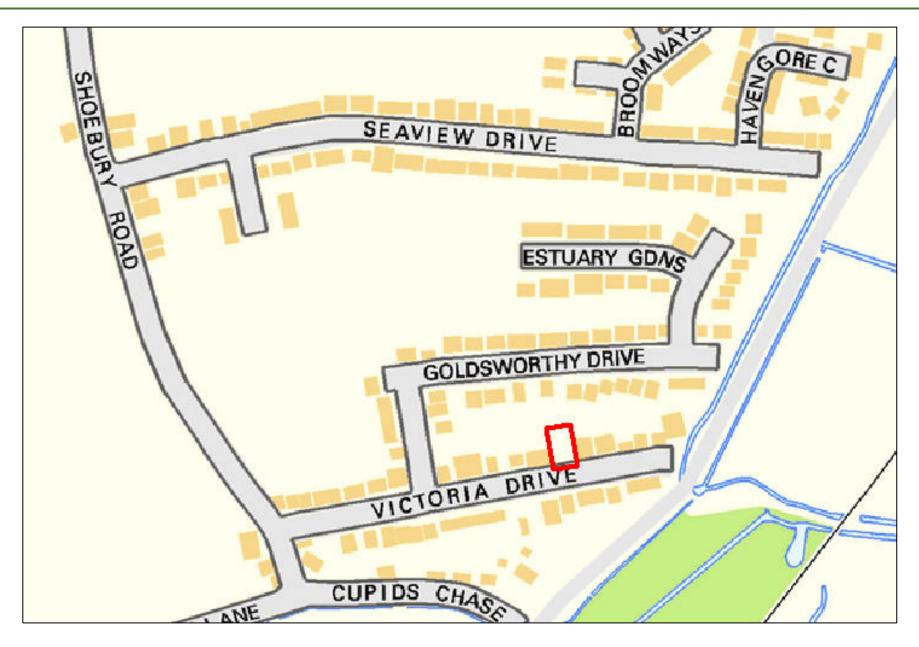

| Site Reference:              |                                           | CFS004                                                             | 0.8             |     |                  |                   |  |  |  |  |
|------------------------------|-------------------------------------------|--------------------------------------------------------------------|-----------------|-----|------------------|-------------------|--|--|--|--|
| Site Address:                |                                           | Land in Little Wakering next to Barling Magna C.P. School, SS3 0LN |                 |     |                  |                   |  |  |  |  |
|                              |                                           | Landov                                                             | vner(s)         |     | ☐ Agent/Deve     | lopers            |  |  |  |  |
| Put forward by:              |                                           | ☐ Membe                                                            | ers of public   |     | ○ Other          |                   |  |  |  |  |
| Site Description:            | es. Telegraph poles run along boundaries. |                                                                    |                 |     |                  |                   |  |  |  |  |
| Current Use:                 |                                           | Agricultural                                                       |                 |     |                  |                   |  |  |  |  |
| Proposed Use:                |                                           | Mixed                                                              |                 |     |                  |                   |  |  |  |  |
| Land Uses of Adjacent Sites: |                                           | Agricultural / Primary School                                      |                 |     |                  |                   |  |  |  |  |
| Planning Permission History: |                                           | N/A                                                                |                 |     |                  |                   |  |  |  |  |
| Cita Danismatian             |                                           |                                                                    | ield            |     |                  |                   |  |  |  |  |
| Site Designation:            |                                           | Brownf                                                             | ield            |     | Residential area |                   |  |  |  |  |
| Other designations:          |                                           | N/A                                                                |                 |     |                  |                   |  |  |  |  |
| Constraints                  |                                           |                                                                    |                 |     |                  |                   |  |  |  |  |
| Ramsar site/SPA              | SSSI                                      |                                                                    | SAM             |     | SAC              | LNR               |  |  |  |  |
| LoWS                         | ∃SA                                       |                                                                    | Ancient Woodlar | nds | SLA              | None of the above |  |  |  |  |

| Geography                                                                                                             |                                                |                                                                        |           |             |              |             |                                    |  |  |  |
|-----------------------------------------------------------------------------------------------------------------------|------------------------------------------------|------------------------------------------------------------------------|-----------|-------------|--------------|-------------|------------------------------------|--|--|--|
| Topography/Landform:                                                                                                  | Mostly flat agricult                           | Mostly flat agricultural field with trees and vegetation to boundaries |           |             |              |             |                                    |  |  |  |
| Access:                                                                                                               | Narrow track acce                              | ss onto Lit                                                            | tle Wake  | ring Road   |              |             |                                    |  |  |  |
|                                                                                                                       | Description of Additional Physical Constraints |                                                                        |           |             |              |             |                                    |  |  |  |
| Proximity to TPO                                                                                                      |                                                | ☐ Yes                                                                  | ⊠ No      | Details:    |              |             |                                    |  |  |  |
| Proximity to Listed Build                                                                                             | ing(s)                                         | ☐ Yes                                                                  | ⊠ No      |             |              |             |                                    |  |  |  |
| Proximity to Conservation                                                                                             | on area                                        | ☐ Yes                                                                  | ⊠ No      |             |              |             |                                    |  |  |  |
| Proximity to Air Quality                                                                                              | Management Area                                | ☐ Yes                                                                  | ⊠ No      |             |              |             |                                    |  |  |  |
| Does the site fall within I<br>ECC Minerals Local Plan                                                                |                                                | ⊠ Yes                                                                  | ☐ No      |             | Mineral Safe | eguarding A | Area – Sand and Gravel, Brickearth |  |  |  |
| Does the site fall within I<br>ECC Waste Local Plan?                                                                  |                                                | ☐ Yes                                                                  | ⊠ No      |             |              |             |                                    |  |  |  |
| Availability Assess                                                                                                   | ment                                           |                                                                        |           |             |              |             |                                    |  |  |  |
| Are there any ownership issues identified? (e.g. single/multiple ownership, 'ransom strips', ownership disputes etc.) |                                                |                                                                        |           |             |              | ☐ Yes       | ⊠ No                               |  |  |  |
| Are there any legal constraints identified? (e.g. tenancies, contracts, covenants etc.)                               |                                                |                                                                        |           |             |              |             | ⊠ No                               |  |  |  |
| Are there any physical (e.g. flood risk, topograp                                                                     |                                                | to restric                                                             | t the den | sity of dev | relopment?   | ☐ Yes       | ⊠ No                               |  |  |  |