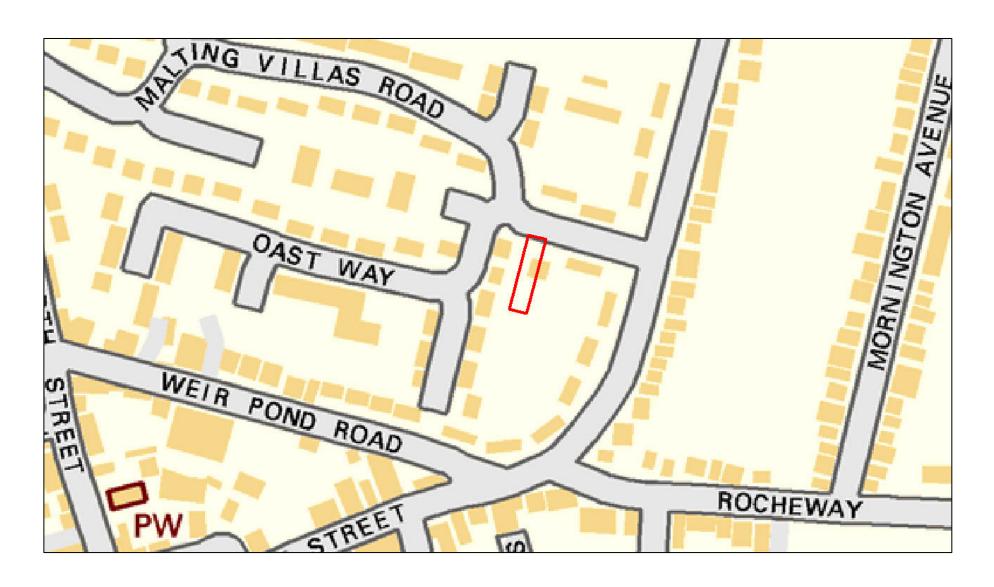

| Site Reference:              |                                              | CFS003                                                              |                      | Site size (Ha):  | 0.                   | 3                 |  |  |  |
|------------------------------|----------------------------------------------|---------------------------------------------------------------------|----------------------|------------------|----------------------|-------------------|--|--|--|
| Site Address:                |                                              | Land at junction of The Drive and Disraeli Road , Rayleigh, SS6 8XP |                      |                  |                      |                   |  |  |  |
| Dut forward by               |                                              | ∠ Landov                                                            | vner(s)              |                  | ☐ Agent/Develop      | ers               |  |  |  |
| Put forward by:              |                                              | ☐ Membe                                                             | ers of public        |                  | ☐ Other              |                   |  |  |  |
| Site Description:            |                                              | Square-sha                                                          | aped plot with dense | vegetation and t | rees covering entire | site              |  |  |  |
| Current Use:                 |                                              | Woodland                                                            |                      |                  |                      |                   |  |  |  |
| Proposed Use:                |                                              | Residential                                                         |                      |                  |                      |                   |  |  |  |
| Land Uses of Adjacent Sites: | es of Adjacent Sites: Residential / Woodland |                                                                     |                      |                  |                      |                   |  |  |  |
| Planning Permission History  | :                                            | N/A                                                                 |                      |                  |                      |                   |  |  |  |
| O'th Book and a              |                                              | □ Greenf                                                            | ield                 |                  |                      |                   |  |  |  |
| Site Designation:            |                                              | ☐ Brownf                                                            | ïeld                 |                  | ☐ Residential area   |                   |  |  |  |
| Other designations:          |                                              | N/A                                                                 |                      |                  |                      |                   |  |  |  |
| Constraints                  |                                              |                                                                     |                      |                  |                      |                   |  |  |  |
| Ramsar site/SPA              | SSSI                                         |                                                                     | SAM                  |                  | SAC                  | LNR               |  |  |  |
| LoWS                         | SA                                           |                                                                     | Ancient Woodlar      | ds               | SLA                  | None of the above |  |  |  |

| Geography                                              |                                                |                                                                                    |                              |           |                               |  |  |  |  |  |
|--------------------------------------------------------|------------------------------------------------|------------------------------------------------------------------------------------|------------------------------|-----------|-------------------------------|--|--|--|--|--|
| Topography/Landform:                                   | Site is filled with d                          | site is filled with dense woodland and foliage, some uneven ground but mostly flat |                              |           |                               |  |  |  |  |  |
| Access:                                                | Existing pedestria                             | n access onto The                                                                  | Drive and Disraeli Road; ı   | no obviou | s vehicular access at present |  |  |  |  |  |
|                                                        | Description of Additional Physical Constraints |                                                                                    |                              |           |                               |  |  |  |  |  |
| Proximity to TPO                                       |                                                | ⊠ Yes □ No                                                                         | <b>Details:</b> TPO/00012/98 | 3         |                               |  |  |  |  |  |
| Proximity to Listed Build                              | ing(s)                                         | ☐ Yes ⊠ No                                                                         |                              |           |                               |  |  |  |  |  |
| Proximity to Conservation area                         |                                                |                                                                                    |                              |           |                               |  |  |  |  |  |
| Proximity to Air Quality                               | Management Area                                |                                                                                    |                              |           |                               |  |  |  |  |  |
| Does the site fall within I<br>ECC Minerals Local Plan |                                                | ☐ Yes ⊠ No                                                                         |                              |           |                               |  |  |  |  |  |
| Does the site fall within I<br>ECC Waste Local Plan?   | _                                              | ☐ Yes ⊠ No                                                                         |                              |           |                               |  |  |  |  |  |
| Availability Assess                                    | ment                                           |                                                                                    |                              |           |                               |  |  |  |  |  |
| Are there any ownersh (e.g. single/multiple own        | •                                              | utes etc.)                                                                         | ☐ Yes                        | ⊠ No      |                               |  |  |  |  |  |
| Are there any legal cor<br>(e.g. tenancies, contract   |                                                |                                                                                    | Yes                          | ⊠ No      |                               |  |  |  |  |  |
| Are there any physical (e.g. flood risk, topograp      |                                                | to restrict the den                                                                | sity of development?         | Yes       | ⊠ No                          |  |  |  |  |  |