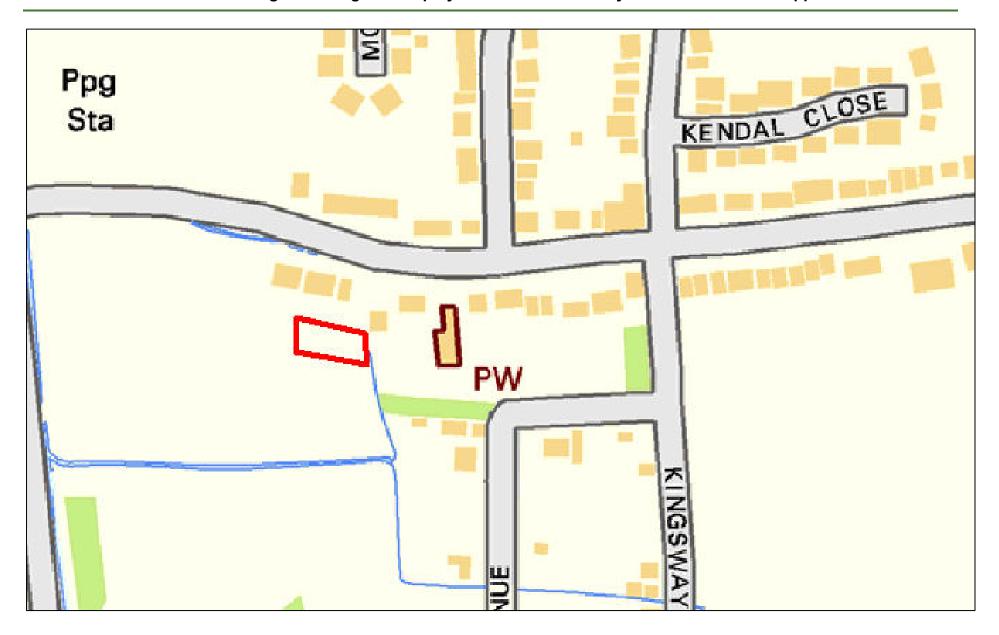

### **Availability Summary:**

This site was put forward for consideration and has no identified ownership, legal or physical constraints.

| Site Reference:              | CFS005                                                                                                                                                            | Site size (Ha): | 0.                 | 19                                                                                                                                                                                                                                                                                                                                                                                                                                                                                                                                                                                                                                                                                                                                                                                                                                                                                                                                                                                                                                                                                                                                                                                                                                                                                                                                                                                                                                                                                                                                                                                                                                                                |  |  |  |  |  |
|------------------------------|-------------------------------------------------------------------------------------------------------------------------------------------------------------------|-----------------|--------------------|-------------------------------------------------------------------------------------------------------------------------------------------------------------------------------------------------------------------------------------------------------------------------------------------------------------------------------------------------------------------------------------------------------------------------------------------------------------------------------------------------------------------------------------------------------------------------------------------------------------------------------------------------------------------------------------------------------------------------------------------------------------------------------------------------------------------------------------------------------------------------------------------------------------------------------------------------------------------------------------------------------------------------------------------------------------------------------------------------------------------------------------------------------------------------------------------------------------------------------------------------------------------------------------------------------------------------------------------------------------------------------------------------------------------------------------------------------------------------------------------------------------------------------------------------------------------------------------------------------------------------------------------------------------------|--|--|--|--|--|
| Site Address:                | Plot 13, South-West side of London Road, Rayleigh, SS6 9EH                                                                                                        |                 |                    |                                                                                                                                                                                                                                                                                                                                                                                                                                                                                                                                                                                                                                                                                                                                                                                                                                                                                                                                                                                                                                                                                                                                                                                                                                                                                                                                                                                                                                                                                                                                                                                                                                                                   |  |  |  |  |  |
| Put forward by:              |                                                                                                                                                                   |                 | ☐ Agent/Developers |                                                                                                                                                                                                                                                                                                                                                                                                                                                                                                                                                                                                                                                                                                                                                                                                                                                                                                                                                                                                                                                                                                                                                                                                                                                                                                                                                                                                                                                                                                                                                                                                                                                                   |  |  |  |  |  |
| Full forward by.             | ☐ Members of pu                                                                                                                                                   | olic            | ☐ Other            |                                                                                                                                                                                                                                                                                                                                                                                                                                                                                                                                                                                                                                                                                                                                                                                                                                                                                                                                                                                                                                                                                                                                                                                                                                                                                                                                                                                                                                                                                                                                                                                                                                                                   |  |  |  |  |  |
| Site Description:            | Flat and narrow agricultural/grazing land with some minor fencing and gating present. Dense trees and vegetation to boundaries with pylon cables running overhead |                 |                    |                                                                                                                                                                                                                                                                                                                                                                                                                                                                                                                                                                                                                                                                                                                                                                                                                                                                                                                                                                                                                                                                                                                                                                                                                                                                                                                                                                                                                                                                                                                                                                                                                                                                   |  |  |  |  |  |
| Current Use:                 | Agricultural / Grazing Land                                                                                                                                       |                 |                    |                                                                                                                                                                                                                                                                                                                                                                                                                                                                                                                                                                                                                                                                                                                                                                                                                                                                                                                                                                                                                                                                                                                                                                                                                                                                                                                                                                                                                                                                                                                                                                                                                                                                   |  |  |  |  |  |
| Proposed Use:                | Residential                                                                                                                                                       |                 |                    |                                                                                                                                                                                                                                                                                                                                                                                                                                                                                                                                                                                                                                                                                                                                                                                                                                                                                                                                                                                                                                                                                                                                                                                                                                                                                                                                                                                                                                                                                                                                                                                                                                                                   |  |  |  |  |  |
| Land Uses of Adjacent Sites: | Residential                                                                                                                                                       |                 |                    |                                                                                                                                                                                                                                                                                                                                                                                                                                                                                                                                                                                                                                                                                                                                                                                                                                                                                                                                                                                                                                                                                                                                                                                                                                                                                                                                                                                                                                                                                                                                                                                                                                                                   |  |  |  |  |  |
| Planning Permission History: | N/A                                                                                                                                                               |                 |                    |                                                                                                                                                                                                                                                                                                                                                                                                                                                                                                                                                                                                                                                                                                                                                                                                                                                                                                                                                                                                                                                                                                                                                                                                                                                                                                                                                                                                                                                                                                                                                                                                                                                                   |  |  |  |  |  |
| Cita Dacignation             | □ Greenfield                                                                                                                                                      |                 |                    |                                                                                                                                                                                                                                                                                                                                                                                                                                                                                                                                                                                                                                                                                                                                                                                                                                                                                                                                                                                                                                                                                                                                                                                                                                                                                                                                                                                                                                                                                                                                                                                                                                                                   |  |  |  |  |  |
| Site Designation:            | ☐ Brownfield                                                                                                                                                      |                 | ☐ Residential area |                                                                                                                                                                                                                                                                                                                                                                                                                                                                                                                                                                                                                                                                                                                                                                                                                                                                                                                                                                                                                                                                                                                                                                                                                                                                                                                                                                                                                                                                                                                                                                                                                                                                   |  |  |  |  |  |
| Other designations:          | N/A                                                                                                                                                               |                 |                    |                                                                                                                                                                                                                                                                                                                                                                                                                                                                                                                                                                                                                                                                                                                                                                                                                                                                                                                                                                                                                                                                                                                                                                                                                                                                                                                                                                                                                                                                                                                                                                                                                                                                   |  |  |  |  |  |
| Constraints                  |                                                                                                                                                                   |                 |                    |                                                                                                                                                                                                                                                                                                                                                                                                                                                                                                                                                                                                                                                                                                                                                                                                                                                                                                                                                                                                                                                                                                                                                                                                                                                                                                                                                                                                                                                                                                                                                                                                                                                                   |  |  |  |  |  |
| ☐ Ramsar site/SPA ☐ SSSI     | SAN                                                                                                                                                               | 1               | SAC                | LNR                                                                                                                                                                                                                                                                                                                                                                                                                                                                                                                                                                                                                                                                                                                                                                                                                                                                                                                                                                                                                                                                                                                                                                                                                                                                                                                                                                                                                                                                                                                                                                                                                                                               |  |  |  |  |  |
| ☐ LoWS ☐ SA                  | Anc                                                                                                                                                               | ent Woodlands   | SLA                | None of the above     None of the above |  |  |  |  |  |

| Geography                                                                      |                                                |                                                                                                                                                        |                    |  |  |  |  |  |  |
|--------------------------------------------------------------------------------|------------------------------------------------|--------------------------------------------------------------------------------------------------------------------------------------------------------|--------------------|--|--|--|--|--|--|
| Topography/Landform:                                                           | _                                              | Mostly flat and narrow site with tall grass used for grazing. Dense trees and vegetation to boundaries. Pylons and electrical cables running overhead. |                    |  |  |  |  |  |  |
| Access:                                                                        | Existing gated acc                             | ess onto London R                                                                                                                                      | oad                |  |  |  |  |  |  |
|                                                                                | Description of Additional Physical Constraints |                                                                                                                                                        |                    |  |  |  |  |  |  |
| Proximity to TPO                                                               |                                                | ☐ Yes ⊠ No                                                                                                                                             | Details:           |  |  |  |  |  |  |
| Proximity to Listed Build                                                      | Proximity to Listed Building(s)                |                                                                                                                                                        |                    |  |  |  |  |  |  |
| Proximity to Conservation area                                                 |                                                |                                                                                                                                                        |                    |  |  |  |  |  |  |
| Proximity to Air Quality Management Area                                       |                                                |                                                                                                                                                        |                    |  |  |  |  |  |  |
| Does the site fall within Policy S8 of the ECC Minerals Local Plan? ☐ Yes ☐ No |                                                |                                                                                                                                                        |                    |  |  |  |  |  |  |
| Does the site fall within Policy 2 of the ECC Waste Local Plan?                |                                                |                                                                                                                                                        |                    |  |  |  |  |  |  |
| Availability Assessment                                                        |                                                |                                                                                                                                                        |                    |  |  |  |  |  |  |
| Are there any ownersh (e.g. single/multiple own                                | -                                              | ☐ Yes ⊠ No                                                                                                                                             |                    |  |  |  |  |  |  |
| Are there any legal cor<br>(e.g. tenancies, contract                           |                                                | ☐ Yes ⊠ No                                                                                                                                             |                    |  |  |  |  |  |  |
| Are there any physical (e.g. flood risk, topograp                              |                                                | ⊠ Yes □ No                                                                                                                                             | Pylons across site |  |  |  |  |  |  |