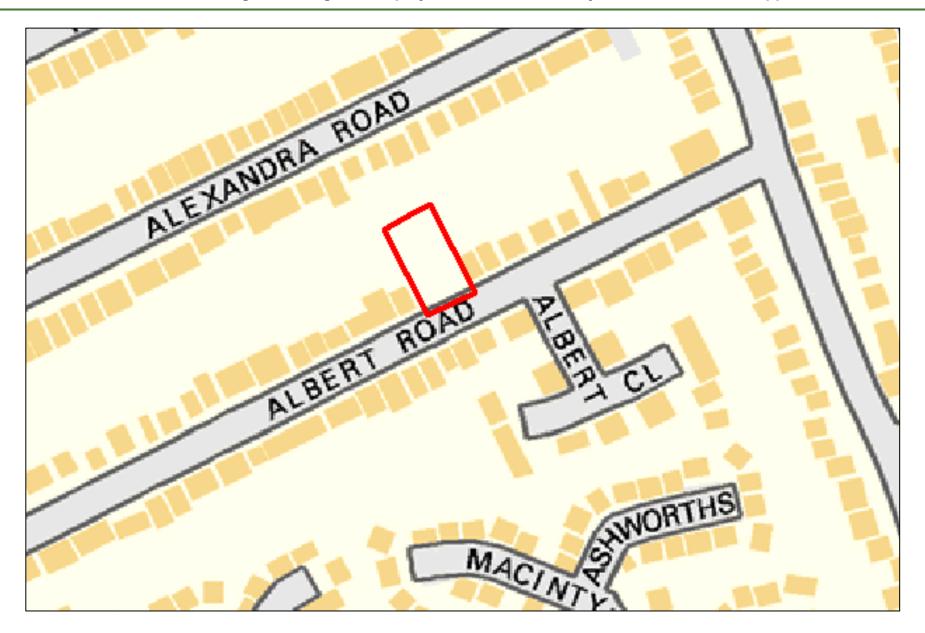

| Site Reference:              |         | CFS002                     |                          | Site size (Ha): |                    | 2.04                         |  |  |
|------------------------------|---------|----------------------------|--------------------------|-----------------|--------------------|------------------------------|--|--|
| Site Address:                |         | Land at Nu                 | irsery Corner, betwee    | n Rectory Road  | and Hall Road, I   | Hawkwell, SS5 4J             |  |  |
| Dut forward by               |         | ☐ Landov                   | wner(s)                  |                 |                    | □ Agent/Developers           |  |  |
| Put forward by:              | ☐ Membe | ers of public              |                          | ☐ Other         |                    |                              |  |  |
| Site Description:            |         | Large flat g               | grazing field with trees | to boundaries.  | Telegraph poles    | run along northern boundary. |  |  |
| Current Use:                 |         | Grazing                    |                          |                 |                    |                              |  |  |
| Proposed Use:                |         | Residentia                 | l                        |                 |                    |                              |  |  |
| Land Uses of Adjacent Sites: |         | Residential / Agricultural |                          |                 |                    |                              |  |  |
| Planning Permission History  | :       | N/A                        |                          |                 |                    |                              |  |  |
| Oite Designations            |         |                            | ïeld                     |                 |                    |                              |  |  |
| Site Designation:            |         | ☐ Brownf                   | ield                     |                 | ☐ Residential area |                              |  |  |
| Other designations:          |         | N/A                        |                          |                 |                    |                              |  |  |
| Constraints                  |         |                            |                          |                 |                    |                              |  |  |
| Ramsar site/SPA              | SSSI    |                            | SAM                      |                 | SAC                | LNR                          |  |  |
| LoWS                         | □SA     |                            | Ancient Woodlar          | ds              | SLA                | None of the above            |  |  |

| Proximity to Local Services and Facilities | Good         | Medium         | Poor      | Reasoning (if necessary) |
|--------------------------------------------|--------------|----------------|-----------|--------------------------|
| Educational Facilities                     |              | $\boxtimes$    |           |                          |
| Healthcare Facilities                      | $\boxtimes$  |                |           |                          |
| Open Spaces/Leisure Facilities             | $\boxtimes$  |                |           |                          |
| Retail Facilities                          |              | $\boxtimes$    |           |                          |
| Public Transport Services                  | $\boxtimes$  |                |           |                          |
| Existing residential areas                 | $\boxtimes$  |                |           |                          |
|                                            |              |                | Infrast   | tructure                 |
| Highways Access Required                   |              |                |           |                          |
| Significant investment in utilities ne     | eded         |                |           | ☐ Yes ⊠ No               |
| Significant investment in sustainab        | le transport | needed         |           | ☐ Yes ⊠ No               |
|                                            |              |                | Floor     | d Risk                   |
| Zone 1: Low Probability (<0.1% pro         | obability of | annual floodi  | ng)       | 2.04 Ha                  |
| Zone 2: Medium Probability (0.1-19         | % probabilit | y of annual f  | looding)  | N/A                      |
| Zone 3a or 3b: High Probability (>         | 1% probabi   | lity of annual | flooding) | N/A                      |

| Geography                                              |                     |                                                 |                |              |                                                  |  |  |  |
|--------------------------------------------------------|---------------------|-------------------------------------------------|----------------|--------------|--------------------------------------------------|--|--|--|
| Topography/Landform:                                   | Flat grassy field w | Flat grassy field with trees to all boundaries. |                |              |                                                  |  |  |  |
| Access:                                                | Small gated pedes   | strian entrance onto                            | Rectory Roa    | d, no obviou | us vehicular access at present.                  |  |  |  |
|                                                        |                     | Description of Ac                               | dditional Phy  | sical Cons   | straints                                         |  |  |  |
| Proximity to TPO                                       |                     | ⊠ Yes □ No                                      | Details: No    | ne within si | ite boundaries, however adjacent to TPO/00024/08 |  |  |  |
| Proximity to Listed Build                              | ing(s)              | ☐ Yes ⊠ No                                      |                |              |                                                  |  |  |  |
| Proximity to Conservation                              | on area             | ☐ Yes ⊠ No                                      |                |              |                                                  |  |  |  |
| Proximity to Air Quality N                             | Management Area     | ☐ Yes ⊠ No                                      |                |              |                                                  |  |  |  |
| Does the site fall within I<br>ECC Minerals Local Plan |                     | ☐ Yes ⊠ No                                      |                |              |                                                  |  |  |  |
| Does the site fall within I<br>ECC Waste Local Plan?   |                     | ☐ Yes ⊠ No                                      |                |              |                                                  |  |  |  |
| Availability Assess                                    | ment                |                                                 |                |              |                                                  |  |  |  |
| Are there any ownersh (e.g. single/multiple own        |                     |                                                 | ☐ Yes ⊠ No     |              |                                                  |  |  |  |
| Are there any legal cor<br>(e.g. tenancies, contract   |                     |                                                 | ☐ Yes ⊠ No     |              |                                                  |  |  |  |
| Are there any physical (e.g. flood risk, topograp      |                     | to restrict the den                             | sity of develo | opment?      | ☐ Yes ⊠ No                                       |  |  |  |