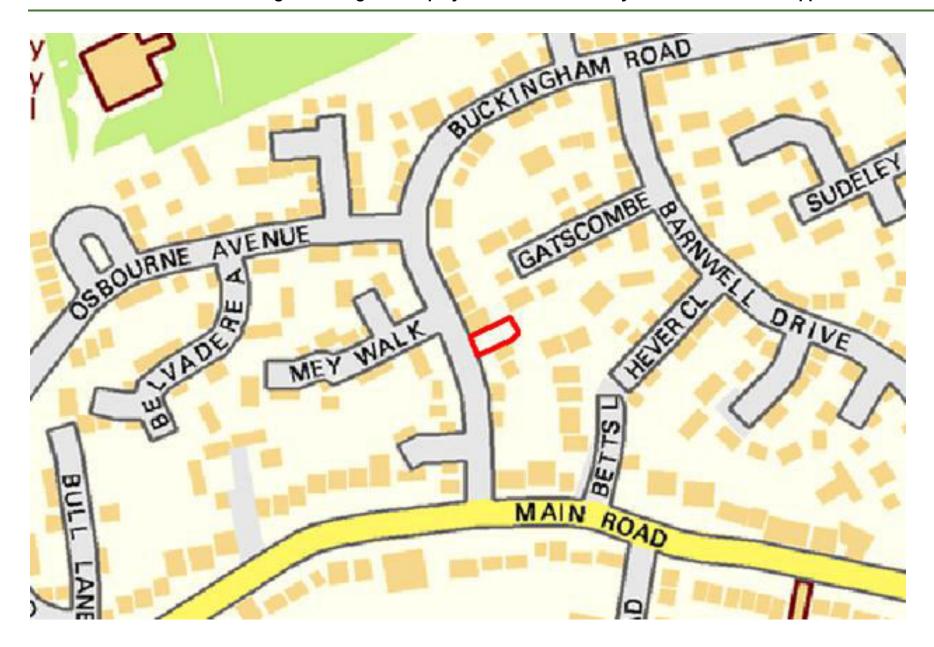

### **Availability Summary:**

This site was put forward for consideration and has no identified ownership, legal or physical constraints.

| Site Reference:              | CFS005                                                                                                                                                            | Site size (Ha): | 0.                 | 19                                                                                                                                                                                                                                                                                                                                                                                                                                                                                                                                                                                                                                                                                                                                                                                                                                                                                                                                                                                                                                                                                                                                                                                                                                                                                                                                                                                                                                                                                                                                                                                                                                                                |  |  |  |  |  |
|------------------------------|-------------------------------------------------------------------------------------------------------------------------------------------------------------------|-----------------|--------------------|-------------------------------------------------------------------------------------------------------------------------------------------------------------------------------------------------------------------------------------------------------------------------------------------------------------------------------------------------------------------------------------------------------------------------------------------------------------------------------------------------------------------------------------------------------------------------------------------------------------------------------------------------------------------------------------------------------------------------------------------------------------------------------------------------------------------------------------------------------------------------------------------------------------------------------------------------------------------------------------------------------------------------------------------------------------------------------------------------------------------------------------------------------------------------------------------------------------------------------------------------------------------------------------------------------------------------------------------------------------------------------------------------------------------------------------------------------------------------------------------------------------------------------------------------------------------------------------------------------------------------------------------------------------------|--|--|--|--|--|
| Site Address:                | Plot 13, South-West side of London Road, Rayleigh, SS6 9EH                                                                                                        |                 |                    |                                                                                                                                                                                                                                                                                                                                                                                                                                                                                                                                                                                                                                                                                                                                                                                                                                                                                                                                                                                                                                                                                                                                                                                                                                                                                                                                                                                                                                                                                                                                                                                                                                                                   |  |  |  |  |  |
| Put forward by:              |                                                                                                                                                                   |                 | ☐ Agent/Developers |                                                                                                                                                                                                                                                                                                                                                                                                                                                                                                                                                                                                                                                                                                                                                                                                                                                                                                                                                                                                                                                                                                                                                                                                                                                                                                                                                                                                                                                                                                                                                                                                                                                                   |  |  |  |  |  |
| Full forward by.             | ☐ Members of pu                                                                                                                                                   | olic            | ☐ Other            |                                                                                                                                                                                                                                                                                                                                                                                                                                                                                                                                                                                                                                                                                                                                                                                                                                                                                                                                                                                                                                                                                                                                                                                                                                                                                                                                                                                                                                                                                                                                                                                                                                                                   |  |  |  |  |  |
| Site Description:            | Flat and narrow agricultural/grazing land with some minor fencing and gating present. Dense trees and vegetation to boundaries with pylon cables running overhead |                 |                    |                                                                                                                                                                                                                                                                                                                                                                                                                                                                                                                                                                                                                                                                                                                                                                                                                                                                                                                                                                                                                                                                                                                                                                                                                                                                                                                                                                                                                                                                                                                                                                                                                                                                   |  |  |  |  |  |
| Current Use:                 | Agricultural / Grazing Land                                                                                                                                       |                 |                    |                                                                                                                                                                                                                                                                                                                                                                                                                                                                                                                                                                                                                                                                                                                                                                                                                                                                                                                                                                                                                                                                                                                                                                                                                                                                                                                                                                                                                                                                                                                                                                                                                                                                   |  |  |  |  |  |
| Proposed Use:                | Residential                                                                                                                                                       |                 |                    |                                                                                                                                                                                                                                                                                                                                                                                                                                                                                                                                                                                                                                                                                                                                                                                                                                                                                                                                                                                                                                                                                                                                                                                                                                                                                                                                                                                                                                                                                                                                                                                                                                                                   |  |  |  |  |  |
| Land Uses of Adjacent Sites: | Residential                                                                                                                                                       |                 |                    |                                                                                                                                                                                                                                                                                                                                                                                                                                                                                                                                                                                                                                                                                                                                                                                                                                                                                                                                                                                                                                                                                                                                                                                                                                                                                                                                                                                                                                                                                                                                                                                                                                                                   |  |  |  |  |  |
| Planning Permission History: | N/A                                                                                                                                                               |                 |                    |                                                                                                                                                                                                                                                                                                                                                                                                                                                                                                                                                                                                                                                                                                                                                                                                                                                                                                                                                                                                                                                                                                                                                                                                                                                                                                                                                                                                                                                                                                                                                                                                                                                                   |  |  |  |  |  |
| Cita Dacignation             | □ Greenfield                                                                                                                                                      |                 |                    |                                                                                                                                                                                                                                                                                                                                                                                                                                                                                                                                                                                                                                                                                                                                                                                                                                                                                                                                                                                                                                                                                                                                                                                                                                                                                                                                                                                                                                                                                                                                                                                                                                                                   |  |  |  |  |  |
| Site Designation:            | ☐ Brownfield                                                                                                                                                      |                 | ☐ Residential area |                                                                                                                                                                                                                                                                                                                                                                                                                                                                                                                                                                                                                                                                                                                                                                                                                                                                                                                                                                                                                                                                                                                                                                                                                                                                                                                                                                                                                                                                                                                                                                                                                                                                   |  |  |  |  |  |
| Other designations:          | N/A                                                                                                                                                               |                 |                    |                                                                                                                                                                                                                                                                                                                                                                                                                                                                                                                                                                                                                                                                                                                                                                                                                                                                                                                                                                                                                                                                                                                                                                                                                                                                                                                                                                                                                                                                                                                                                                                                                                                                   |  |  |  |  |  |
| Constraints                  |                                                                                                                                                                   |                 |                    |                                                                                                                                                                                                                                                                                                                                                                                                                                                                                                                                                                                                                                                                                                                                                                                                                                                                                                                                                                                                                                                                                                                                                                                                                                                                                                                                                                                                                                                                                                                                                                                                                                                                   |  |  |  |  |  |
| ☐ Ramsar site/SPA ☐ SSSI     | SAN                                                                                                                                                               | 1               | SAC                | LNR                                                                                                                                                                                                                                                                                                                                                                                                                                                                                                                                                                                                                                                                                                                                                                                                                                                                                                                                                                                                                                                                                                                                                                                                                                                                                                                                                                                                                                                                                                                                                                                                                                                               |  |  |  |  |  |
| ☐ LoWS ☐ SA                  | Anc                                                                                                                                                               | ent Woodlands   | SLA                | None of the above     None of the above |  |  |  |  |  |

| Geography                                                                      |                                                |                                                                                                                                                        |                    |  |  |  |  |  |  |
|--------------------------------------------------------------------------------|------------------------------------------------|--------------------------------------------------------------------------------------------------------------------------------------------------------|--------------------|--|--|--|--|--|--|
| Topography/Landform:                                                           | _                                              | Mostly flat and narrow site with tall grass used for grazing. Dense trees and vegetation to boundaries. Pylons and electrical cables running overhead. |                    |  |  |  |  |  |  |
| Access:                                                                        | Existing gated acc                             | ess onto London R                                                                                                                                      | oad                |  |  |  |  |  |  |
|                                                                                | Description of Additional Physical Constraints |                                                                                                                                                        |                    |  |  |  |  |  |  |
| Proximity to TPO                                                               |                                                | ☐ Yes ⊠ No                                                                                                                                             | Details:           |  |  |  |  |  |  |
| Proximity to Listed Build                                                      | Proximity to Listed Building(s)                |                                                                                                                                                        |                    |  |  |  |  |  |  |
| Proximity to Conservation area                                                 |                                                |                                                                                                                                                        |                    |  |  |  |  |  |  |
| Proximity to Air Quality Management Area                                       |                                                |                                                                                                                                                        |                    |  |  |  |  |  |  |
| Does the site fall within Policy S8 of the ECC Minerals Local Plan? ☐ Yes ☐ No |                                                |                                                                                                                                                        |                    |  |  |  |  |  |  |
| Does the site fall within Policy 2 of the ECC Waste Local Plan?                |                                                |                                                                                                                                                        |                    |  |  |  |  |  |  |
| Availability Assessment                                                        |                                                |                                                                                                                                                        |                    |  |  |  |  |  |  |
| Are there any ownersh (e.g. single/multiple own                                | -                                              | ☐ Yes ⊠ No                                                                                                                                             |                    |  |  |  |  |  |  |
| Are there any legal cor<br>(e.g. tenancies, contract                           |                                                | ☐ Yes ⊠ No                                                                                                                                             |                    |  |  |  |  |  |  |
| Are there any physical (e.g. flood risk, topograp                              |                                                | ⊠ Yes □ No                                                                                                                                             | Pylons across site |  |  |  |  |  |  |