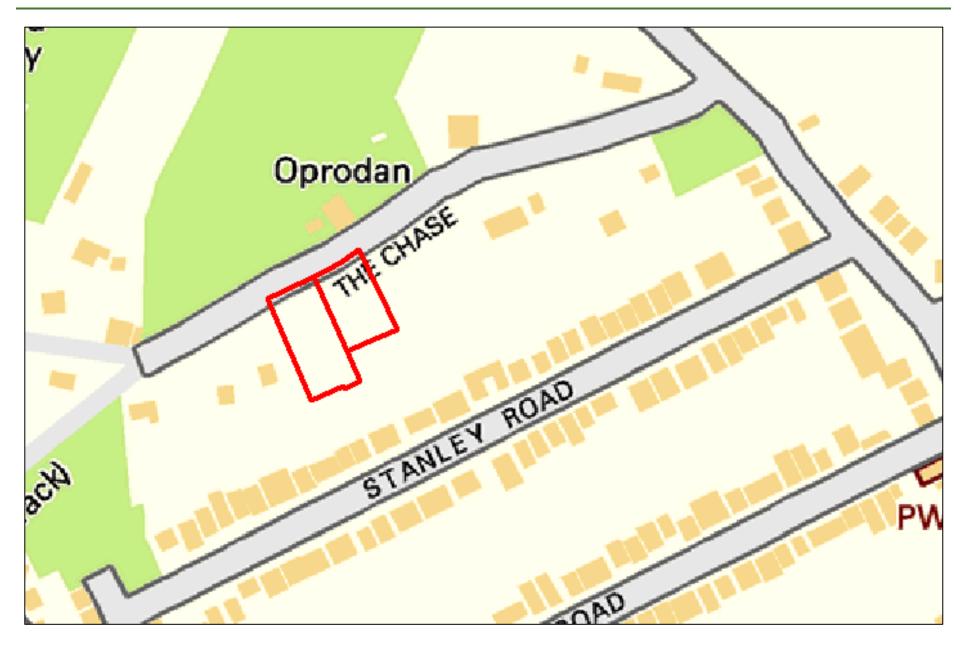

| Site Reference:              |                                              | CFS003                                                              |                      | Site size (Ha):  | 0.                   | 3                 |  |  |  |
|------------------------------|----------------------------------------------|---------------------------------------------------------------------|----------------------|------------------|----------------------|-------------------|--|--|--|
| Site Address:                |                                              | Land at junction of The Drive and Disraeli Road , Rayleigh, SS6 8XP |                      |                  |                      |                   |  |  |  |
| Dut forward by               |                                              | ∠ Landov                                                            | vner(s)              |                  | ☐ Agent/Develop      | ers               |  |  |  |
| Put forward by:              |                                              | ☐ Membe                                                             | ers of public        |                  | ☐ Other              |                   |  |  |  |
| Site Description:            |                                              | Square-sha                                                          | aped plot with dense | vegetation and t | rees covering entire | site              |  |  |  |
| Current Use:                 |                                              | Woodland                                                            |                      |                  |                      |                   |  |  |  |
| Proposed Use:                |                                              | Residential                                                         |                      |                  |                      |                   |  |  |  |
| Land Uses of Adjacent Sites: | es of Adjacent Sites: Residential / Woodland |                                                                     |                      |                  |                      |                   |  |  |  |
| Planning Permission History  | :                                            | N/A                                                                 |                      |                  |                      |                   |  |  |  |
| O'th Book and a              |                                              | □ Greenf                                                            | ield                 |                  |                      |                   |  |  |  |
| Site Designation:            |                                              | ☐ Brownf                                                            | ïeld                 |                  | ☐ Residential area   |                   |  |  |  |
| Other designations:          |                                              | N/A                                                                 |                      |                  |                      |                   |  |  |  |
| Constraints                  |                                              |                                                                     |                      |                  |                      |                   |  |  |  |
| Ramsar site/SPA              | SSSI                                         |                                                                     | SAM                  |                  | SAC                  | LNR               |  |  |  |
| LoWS                         | SA                                           |                                                                     | Ancient Woodlar      | ds               | SLA                  | None of the above |  |  |  |

| Geography                                              |                                                |                                                                                    |                              |           |                               |  |  |  |  |  |
|--------------------------------------------------------|------------------------------------------------|------------------------------------------------------------------------------------|------------------------------|-----------|-------------------------------|--|--|--|--|--|
| Topography/Landform:                                   | Site is filled with d                          | site is filled with dense woodland and foliage, some uneven ground but mostly flat |                              |           |                               |  |  |  |  |  |
| Access:                                                | Existing pedestria                             | n access onto The                                                                  | Drive and Disraeli Road; ı   | no obviou | s vehicular access at present |  |  |  |  |  |
|                                                        | Description of Additional Physical Constraints |                                                                                    |                              |           |                               |  |  |  |  |  |
| Proximity to TPO                                       |                                                | ⊠ Yes □ No                                                                         | <b>Details:</b> TPO/00012/98 | 3         |                               |  |  |  |  |  |
| Proximity to Listed Build                              | ing(s)                                         | ☐ Yes ⊠ No                                                                         |                              |           |                               |  |  |  |  |  |
| Proximity to Conservation area                         |                                                |                                                                                    |                              |           |                               |  |  |  |  |  |
| Proximity to Air Quality                               | Management Area                                |                                                                                    |                              |           |                               |  |  |  |  |  |
| Does the site fall within I<br>ECC Minerals Local Plan |                                                | ☐ Yes ⊠ No                                                                         |                              |           |                               |  |  |  |  |  |
| Does the site fall within I<br>ECC Waste Local Plan?   | _                                              | ☐ Yes ⊠ No                                                                         |                              |           |                               |  |  |  |  |  |
| Availability Assess                                    | ment                                           |                                                                                    |                              |           |                               |  |  |  |  |  |
| Are there any ownersh (e.g. single/multiple own        | •                                              | utes etc.)                                                                         | ☐ Yes                        | ⊠ No      |                               |  |  |  |  |  |
| Are there any legal cor<br>(e.g. tenancies, contract   |                                                |                                                                                    | Yes                          | ⊠ No      |                               |  |  |  |  |  |
| Are there any physical (e.g. flood risk, topograp      |                                                | to restrict the den                                                                | sity of development?         | Yes       | ⊠ No                          |  |  |  |  |  |