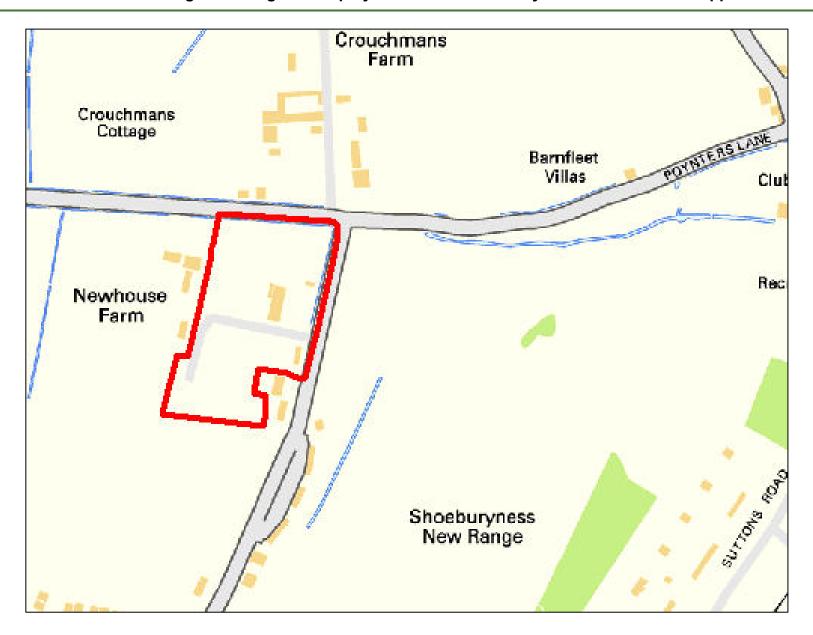

| Site Reference:              |                                           | CFS004                                                             | 0.8             |     |                  |                   |  |  |  |  |
|------------------------------|-------------------------------------------|--------------------------------------------------------------------|-----------------|-----|------------------|-------------------|--|--|--|--|
| Site Address:                |                                           | Land in Little Wakering next to Barling Magna C.P. School, SS3 0LN |                 |     |                  |                   |  |  |  |  |
|                              |                                           | Landov                                                             | vner(s)         |     | ☐ Agent/Deve     | lopers            |  |  |  |  |
| Put forward by:              |                                           | ☐ Membe                                                            | ers of public   |     | ○ Other          |                   |  |  |  |  |
| Site Description:            | es. Telegraph poles run along boundaries. |                                                                    |                 |     |                  |                   |  |  |  |  |
| Current Use:                 |                                           | Agricultural                                                       |                 |     |                  |                   |  |  |  |  |
| Proposed Use:                |                                           | Mixed                                                              |                 |     |                  |                   |  |  |  |  |
| Land Uses of Adjacent Sites: |                                           | Agricultural / Primary School                                      |                 |     |                  |                   |  |  |  |  |
| Planning Permission History: |                                           | N/A                                                                |                 |     |                  |                   |  |  |  |  |
| Cita Danismatian             |                                           |                                                                    | ield            |     |                  |                   |  |  |  |  |
| Site Designation:            |                                           | Brownf                                                             | ield            |     | Residential area |                   |  |  |  |  |
| Other designations:          |                                           | N/A                                                                |                 |     |                  |                   |  |  |  |  |
| Constraints                  |                                           |                                                                    |                 |     |                  |                   |  |  |  |  |
| Ramsar site/SPA              | SSSI                                      |                                                                    | SAM             |     | SAC              | LNR               |  |  |  |  |
| LoWS                         | ∃SA                                       |                                                                    | Ancient Woodlar | nds | SLA              | None of the above |  |  |  |  |

| Geography                                                                                                             |                                                |                                                                        |           |             |              |             |                                    |  |  |  |
|-----------------------------------------------------------------------------------------------------------------------|------------------------------------------------|------------------------------------------------------------------------|-----------|-------------|--------------|-------------|------------------------------------|--|--|--|
| Topography/Landform:                                                                                                  | Mostly flat agricult                           | Mostly flat agricultural field with trees and vegetation to boundaries |           |             |              |             |                                    |  |  |  |
| Access:                                                                                                               | Narrow track acce                              | ss onto Lit                                                            | tle Wake  | ring Road   |              |             |                                    |  |  |  |
|                                                                                                                       | Description of Additional Physical Constraints |                                                                        |           |             |              |             |                                    |  |  |  |
| Proximity to TPO                                                                                                      |                                                | ☐ Yes                                                                  | ⊠ No      | Details:    |              |             |                                    |  |  |  |
| Proximity to Listed Build                                                                                             | ing(s)                                         | ☐ Yes                                                                  | ⊠ No      |             |              |             |                                    |  |  |  |
| Proximity to Conservation                                                                                             | on area                                        | ☐ Yes                                                                  | ⊠ No      |             |              |             |                                    |  |  |  |
| Proximity to Air Quality                                                                                              | Management Area                                | ☐ Yes                                                                  | ⊠ No      |             |              |             |                                    |  |  |  |
| Does the site fall within I<br>ECC Minerals Local Plan                                                                |                                                | ⊠ Yes                                                                  | ☐ No      |             | Mineral Safe | eguarding A | Area – Sand and Gravel, Brickearth |  |  |  |
| Does the site fall within I<br>ECC Waste Local Plan?                                                                  |                                                | ☐ Yes                                                                  | ⊠ No      |             |              |             |                                    |  |  |  |
| Availability Assess                                                                                                   | ment                                           |                                                                        |           |             |              |             |                                    |  |  |  |
| Are there any ownership issues identified? (e.g. single/multiple ownership, 'ransom strips', ownership disputes etc.) |                                                |                                                                        |           |             |              | ☐ Yes       | ⊠ No                               |  |  |  |
| Are there any legal constraints identified? (e.g. tenancies, contracts, covenants etc.)                               |                                                |                                                                        |           |             |              |             | ⊠ No                               |  |  |  |
| Are there any physical (e.g. flood risk, topograp                                                                     |                                                | to restric                                                             | t the den | sity of dev | relopment?   | ☐ Yes       | ⊠ No                               |  |  |  |