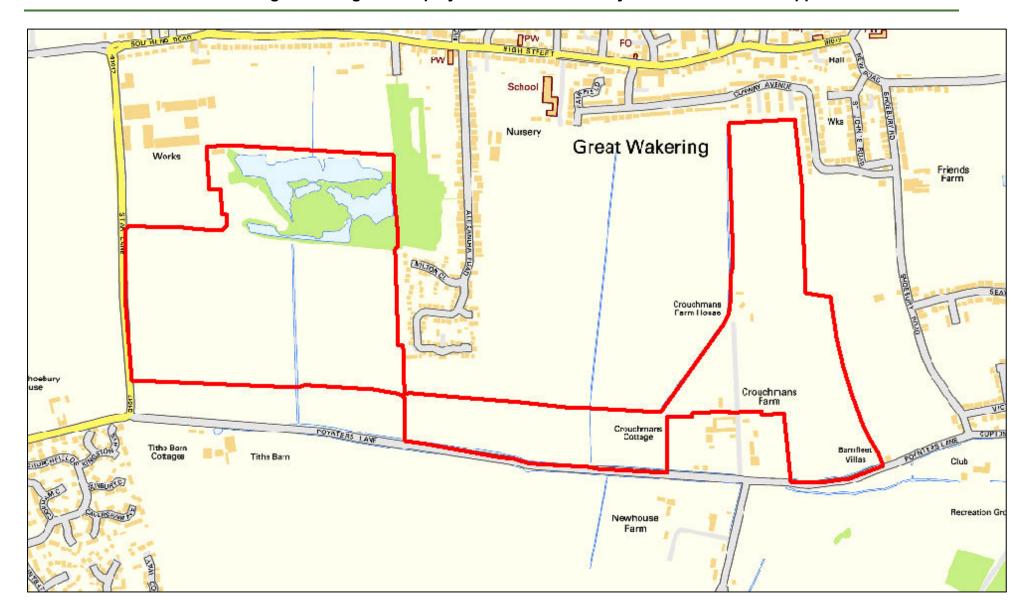

| Site Reference:              |                                           | CFS004                                                             | 0.8             |     |                  |                   |  |  |  |  |
|------------------------------|-------------------------------------------|--------------------------------------------------------------------|-----------------|-----|------------------|-------------------|--|--|--|--|
| Site Address:                |                                           | Land in Little Wakering next to Barling Magna C.P. School, SS3 0LN |                 |     |                  |                   |  |  |  |  |
|                              |                                           | Landov                                                             | vner(s)         |     | ☐ Agent/Deve     | lopers            |  |  |  |  |
| Put forward by:              |                                           | ☐ Membe                                                            | ers of public   |     | ○ Other          |                   |  |  |  |  |
| Site Description:            | es. Telegraph poles run along boundaries. |                                                                    |                 |     |                  |                   |  |  |  |  |
| Current Use:                 |                                           | Agricultural                                                       |                 |     |                  |                   |  |  |  |  |
| Proposed Use:                |                                           | Mixed                                                              |                 |     |                  |                   |  |  |  |  |
| Land Uses of Adjacent Sites: |                                           | Agricultural / Primary School                                      |                 |     |                  |                   |  |  |  |  |
| Planning Permission History: |                                           | N/A                                                                |                 |     |                  |                   |  |  |  |  |
| Cita Danismatian             |                                           |                                                                    | ield            |     |                  |                   |  |  |  |  |
| Site Designation:            |                                           | Brownf                                                             | ield            |     | Residential area |                   |  |  |  |  |
| Other designations:          |                                           | N/A                                                                |                 |     |                  |                   |  |  |  |  |
| Constraints                  |                                           |                                                                    |                 |     |                  |                   |  |  |  |  |
| Ramsar site/SPA              | SSSI                                      |                                                                    | SAM             |     | SAC              | LNR               |  |  |  |  |
| LoWS                         | ∃SA                                       |                                                                    | Ancient Woodlar | nds | SLA              | None of the above |  |  |  |  |

| Geography                                                                                                             |                                                |                                                                        |           |             |              |             |                                    |  |  |  |
|-----------------------------------------------------------------------------------------------------------------------|------------------------------------------------|------------------------------------------------------------------------|-----------|-------------|--------------|-------------|------------------------------------|--|--|--|
| Topography/Landform:                                                                                                  | Mostly flat agricult                           | Mostly flat agricultural field with trees and vegetation to boundaries |           |             |              |             |                                    |  |  |  |
| Access:                                                                                                               | Narrow track acce                              | ss onto Lit                                                            | tle Wake  | ring Road   |              |             |                                    |  |  |  |
|                                                                                                                       | Description of Additional Physical Constraints |                                                                        |           |             |              |             |                                    |  |  |  |
| Proximity to TPO                                                                                                      |                                                | ☐ Yes                                                                  | ⊠ No      | Details:    |              |             |                                    |  |  |  |
| Proximity to Listed Build                                                                                             | ing(s)                                         | ☐ Yes                                                                  | ⊠ No      |             |              |             |                                    |  |  |  |
| Proximity to Conservation                                                                                             | on area                                        | ☐ Yes                                                                  | ⊠ No      |             |              |             |                                    |  |  |  |
| Proximity to Air Quality                                                                                              | Management Area                                | ☐ Yes                                                                  | ⊠ No      |             |              |             |                                    |  |  |  |
| Does the site fall within I<br>ECC Minerals Local Plan                                                                |                                                | ⊠ Yes                                                                  | ☐ No      |             | Mineral Safe | eguarding A | Area – Sand and Gravel, Brickearth |  |  |  |
| Does the site fall within I<br>ECC Waste Local Plan?                                                                  |                                                | ☐ Yes                                                                  | ⊠ No      |             |              |             |                                    |  |  |  |
| Availability Assess                                                                                                   | ment                                           |                                                                        |           |             |              |             |                                    |  |  |  |
| Are there any ownership issues identified? (e.g. single/multiple ownership, 'ransom strips', ownership disputes etc.) |                                                |                                                                        |           |             |              | ☐ Yes       | ⊠ No                               |  |  |  |
| Are there any legal constraints identified? (e.g. tenancies, contracts, covenants etc.)                               |                                                |                                                                        |           |             |              |             | ⊠ No                               |  |  |  |
| Are there any physical (e.g. flood risk, topograp                                                                     |                                                | to restric                                                             | t the den | sity of dev | relopment?   | ☐ Yes       | ⊠ No                               |  |  |  |