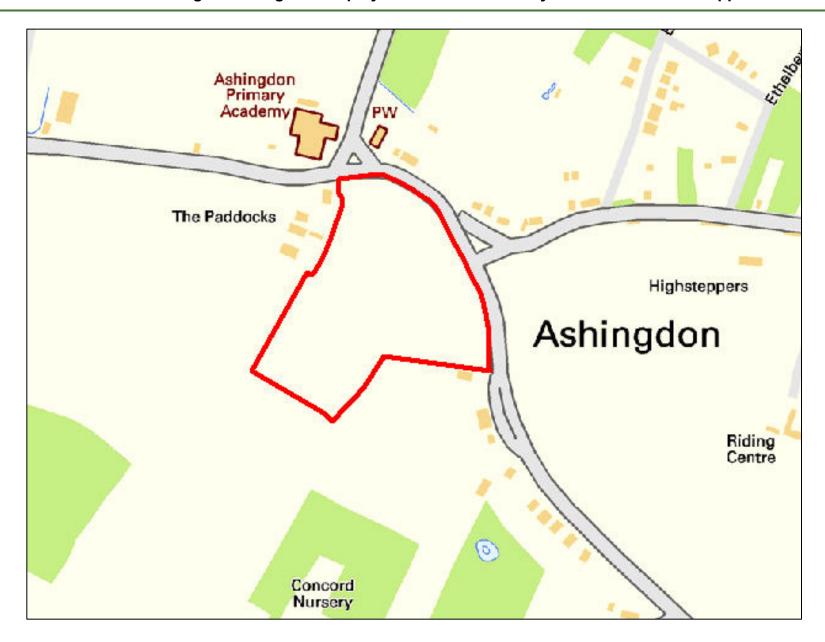

| Site Reference:              |        | CFS001                                                                                                                                            |                 | Site size (Ha):    |                    | 1.31              |  |  |  |  |
|------------------------------|--------|---------------------------------------------------------------------------------------------------------------------------------------------------|-----------------|--------------------|--------------------|-------------------|--|--|--|--|
| Site Address:                |        | Rayleigh Garden Centre, Eastwood Road, Rayleigh, SS6 7LU                                                                                          |                 |                    |                    |                   |  |  |  |  |
| D 15                         | Landov | vner(s)                                                                                                                                           |                 | □ Agent/Developers |                    |                   |  |  |  |  |
| Put forward by:              |        | ☐ Membe                                                                                                                                           | ers of public   |                    | ☐ Other            |                   |  |  |  |  |
| Site Description:            |        | Garden centre with various associated structures including a large greenhouse, outbuildir and a hard-surfaced car park. Some landscaping present. |                 |                    |                    |                   |  |  |  |  |
| Current Use:                 |        | Garden Centre / Car Park                                                                                                                          |                 |                    |                    |                   |  |  |  |  |
| Proposed Use:                |        | Residential                                                                                                                                       |                 |                    |                    |                   |  |  |  |  |
| Land Uses of Adjacent Sites: |        | Residential / Grassland                                                                                                                           |                 |                    |                    |                   |  |  |  |  |
| Planning Permission History: |        | N/A                                                                                                                                               |                 |                    |                    |                   |  |  |  |  |
| Sita Dagignation:            |        | ⊠ Greenf                                                                                                                                          | eld             |                    |                    |                   |  |  |  |  |
| Site Designation:            |        | □ Brownf                                                                                                                                          | ield            |                    | ☐ Residential area |                   |  |  |  |  |
| Other designations:          |        | N/A                                                                                                                                               |                 |                    |                    |                   |  |  |  |  |
| Constraints                  |        |                                                                                                                                                   |                 |                    |                    |                   |  |  |  |  |
| Ramsar site/SPA              | SSSI   |                                                                                                                                                   | SAM             |                    | SAC                | LNR               |  |  |  |  |
| ☐ LoWS                       | SA     |                                                                                                                                                   | Ancient Woodlar | oodlands SLA       |                    | None of the above |  |  |  |  |

| Geography                                              |                                                                            |                                      |                                    |  |  |  |  |  |
|--------------------------------------------------------|----------------------------------------------------------------------------|--------------------------------------|------------------------------------|--|--|--|--|--|
| Topography/Landform:                                   | Mostly flat site with some structures across and vegetation to boundaries. |                                      |                                    |  |  |  |  |  |
| Access:                                                | Existing established                                                       | ed vehicular access off of The Drive | e into hard-surfaced car park area |  |  |  |  |  |
|                                                        |                                                                            | Description of Additional Physic     | cal Constraints                    |  |  |  |  |  |
| Proximity to TPO                                       |                                                                            | ⊠ Yes ☐ No <b>Details:</b> TPO/      | 0/00002/83 and TPO/00101/08        |  |  |  |  |  |
| Proximity to Listed Build                              | ing(s)                                                                     | ☐ Yes ⊠ No                           |                                    |  |  |  |  |  |
| Proximity to Conservation                              | on area                                                                    | ☐ Yes ⊠ No                           |                                    |  |  |  |  |  |
| Proximity to Air Quality I                             | Management Area                                                            | ☐ Yes ⊠ No                           |                                    |  |  |  |  |  |
| Does the site fall within I<br>ECC Minerals Local Plan |                                                                            | ☐ Yes ⊠ No                           |                                    |  |  |  |  |  |
| Does the site fall within I<br>ECC Waste Local Plan?   | •                                                                          | ☐ Yes ⊠ No                           |                                    |  |  |  |  |  |
| Availability Assess                                    | ment                                                                       |                                      |                                    |  |  |  |  |  |
| Are there any ownersh (e.g. single/multiple own        |                                                                            | ☐ Yes ⊠ No                           |                                    |  |  |  |  |  |
| Are there any legal cor<br>(e.g. tenancies, contract   |                                                                            | ?                                    | ☐ Yes ⊠ No                         |  |  |  |  |  |
| Are there any physical (e.g. flood risk, topograp      |                                                                            | to restrict the density of develop   | oment? Yes 🖂 No                    |  |  |  |  |  |