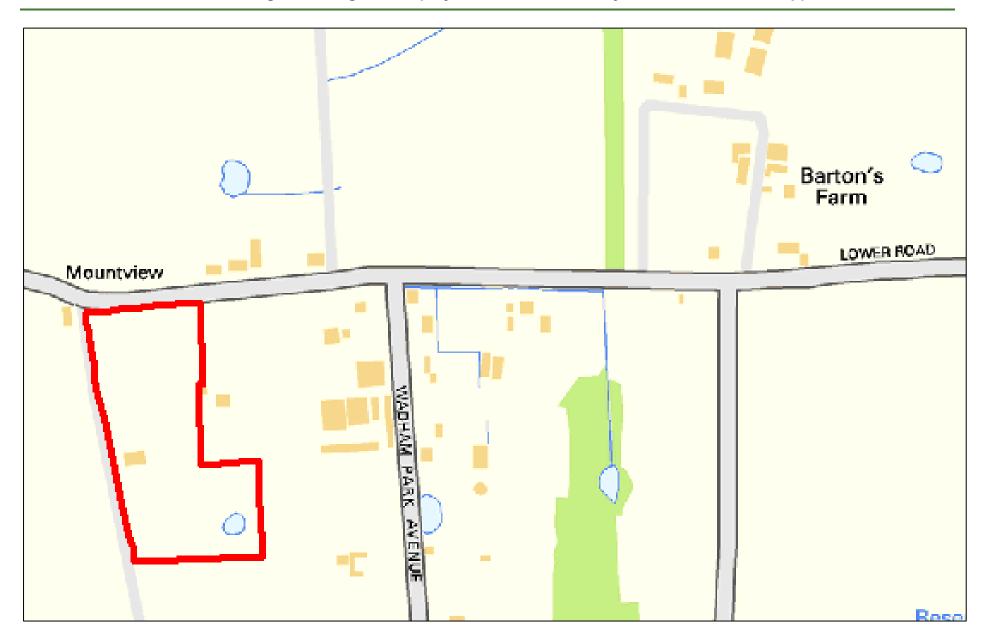

| Site Reference:              |         | CFS002                     |                          | Site size (Ha): |                    | 2.04                         |  |  |
|------------------------------|---------|----------------------------|--------------------------|-----------------|--------------------|------------------------------|--|--|
| Site Address:                |         | Land at Nu                 | irsery Corner, betwee    | n Rectory Road  | and Hall Road, I   | Hawkwell, SS5 4J             |  |  |
| Dut forward by               |         | ☐ Landov                   | wner(s)                  |                 |                    | □ Agent/Developers           |  |  |
| Put forward by:              | ☐ Membe | ers of public              |                          | ☐ Other         |                    |                              |  |  |
| Site Description:            |         | Large flat g               | grazing field with trees | to boundaries.  | Telegraph poles    | run along northern boundary. |  |  |
| Current Use:                 |         | Grazing                    |                          |                 |                    |                              |  |  |
| Proposed Use:                |         | Residentia                 | l                        |                 |                    |                              |  |  |
| Land Uses of Adjacent Sites: |         | Residential / Agricultural |                          |                 |                    |                              |  |  |
| Planning Permission History  | :       | N/A                        |                          |                 |                    |                              |  |  |
| Oite Designations            |         |                            | ïeld                     |                 |                    |                              |  |  |
| Site Designation:            |         | ☐ Brownf                   | ield                     |                 | ☐ Residential area |                              |  |  |
| Other designations:          |         | N/A                        |                          |                 |                    |                              |  |  |
| Constraints                  |         |                            |                          |                 |                    |                              |  |  |
| Ramsar site/SPA              | SSSI    |                            | SAM                      |                 | SAC                | LNR                          |  |  |
| LoWS                         | □SA     |                            | Ancient Woodlar          | ds              | SLA                | None of the above            |  |  |

| Proximity to Local Services and Facilities | Good         | Medium         | Poor      | Reasoning (if necessary) |
|--------------------------------------------|--------------|----------------|-----------|--------------------------|
| Educational Facilities                     |              | $\boxtimes$    |           |                          |
| Healthcare Facilities                      | $\boxtimes$  |                |           |                          |
| Open Spaces/Leisure Facilities             | $\boxtimes$  |                |           |                          |
| Retail Facilities                          |              | $\boxtimes$    |           |                          |
| Public Transport Services                  | $\boxtimes$  |                |           |                          |
| Existing residential areas                 | $\boxtimes$  |                |           |                          |
|                                            |              |                | Infrast   | tructure                 |
| Highways Access Required                   |              |                |           |                          |
| Significant investment in utilities ne     | eded         |                |           | ☐ Yes ⊠ No               |
| Significant investment in sustainab        | le transport | needed         |           | ☐ Yes ⊠ No               |
|                                            |              |                | Floor     | d Risk                   |
| Zone 1: Low Probability (<0.1% pro         | obability of | annual floodi  | ng)       | 2.04 Ha                  |
| Zone 2: Medium Probability (0.1-19         | % probabilit | y of annual f  | looding)  | N/A                      |
| Zone 3a or 3b: High Probability (>         | 1% probabi   | lity of annual | flooding) | N/A                      |

| Geography                                              |                     |                                                 |                |              |                                                  |  |  |  |
|--------------------------------------------------------|---------------------|-------------------------------------------------|----------------|--------------|--------------------------------------------------|--|--|--|
| Topography/Landform:                                   | Flat grassy field w | Flat grassy field with trees to all boundaries. |                |              |                                                  |  |  |  |
| Access:                                                | Small gated pedes   | strian entrance onto                            | Rectory Roa    | d, no obviou | us vehicular access at present.                  |  |  |  |
|                                                        |                     | Description of Ac                               | dditional Phy  | sical Cons   | straints                                         |  |  |  |
| Proximity to TPO                                       |                     | ⊠ Yes □ No                                      | Details: No    | ne within si | ite boundaries, however adjacent to TPO/00024/08 |  |  |  |
| Proximity to Listed Build                              | ing(s)              | ☐ Yes ⊠ No                                      |                |              |                                                  |  |  |  |
| Proximity to Conservation                              | on area             | ☐ Yes ⊠ No                                      |                |              |                                                  |  |  |  |
| Proximity to Air Quality N                             | Management Area     | ☐ Yes ⊠ No                                      |                |              |                                                  |  |  |  |
| Does the site fall within I<br>ECC Minerals Local Plan |                     | ☐ Yes ⊠ No                                      |                |              |                                                  |  |  |  |
| Does the site fall within I<br>ECC Waste Local Plan?   |                     | ☐ Yes ⊠ No                                      |                |              |                                                  |  |  |  |
| Availability Assess                                    | ment                |                                                 |                |              |                                                  |  |  |  |
| Are there any ownersh (e.g. single/multiple own        |                     |                                                 | ☐ Yes ⊠ No     |              |                                                  |  |  |  |
| Are there any legal cor<br>(e.g. tenancies, contract   |                     |                                                 | ☐ Yes ⊠ No     |              |                                                  |  |  |  |
| Are there any physical (e.g. flood risk, topograp      |                     | to restrict the den                             | sity of develo | opment?      | ☐ Yes ⊠ No                                       |  |  |  |