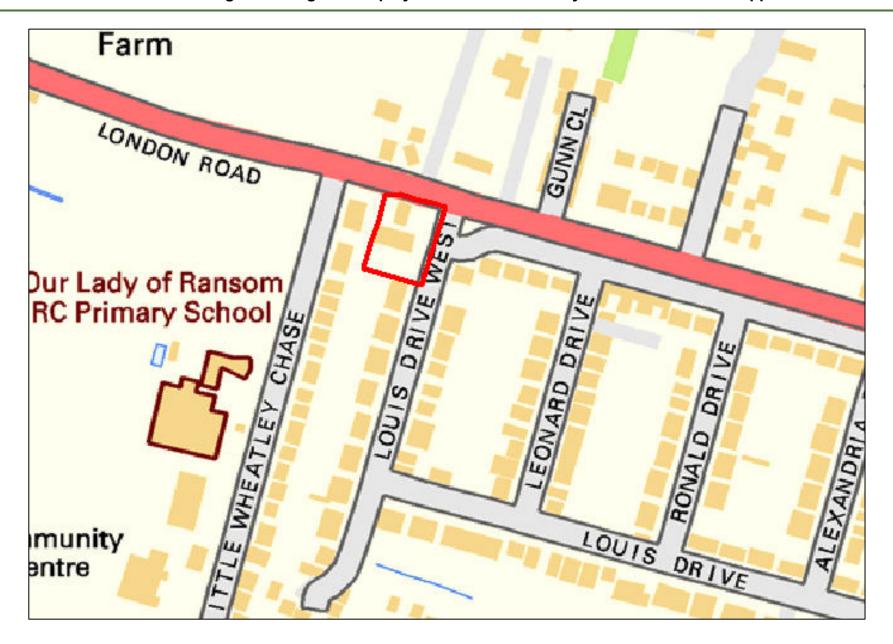

| Site Reference:              |        | CFS001                                                                                                                                            |                 | Site size (Ha):    |                    | 1.31              |  |  |  |  |
|------------------------------|--------|---------------------------------------------------------------------------------------------------------------------------------------------------|-----------------|--------------------|--------------------|-------------------|--|--|--|--|
| Site Address:                |        | Rayleigh Garden Centre, Eastwood Road, Rayleigh, SS6 7LU                                                                                          |                 |                    |                    |                   |  |  |  |  |
| D 15                         | Landov | vner(s)                                                                                                                                           |                 | □ Agent/Developers |                    |                   |  |  |  |  |
| Put forward by:              |        | ☐ Membe                                                                                                                                           | ers of public   |                    | ☐ Other            |                   |  |  |  |  |
| Site Description:            |        | Garden centre with various associated structures including a large greenhouse, outbuildir and a hard-surfaced car park. Some landscaping present. |                 |                    |                    |                   |  |  |  |  |
| Current Use:                 |        | Garden Centre / Car Park                                                                                                                          |                 |                    |                    |                   |  |  |  |  |
| Proposed Use:                |        | Residential                                                                                                                                       |                 |                    |                    |                   |  |  |  |  |
| Land Uses of Adjacent Sites: |        | Residential / Grassland                                                                                                                           |                 |                    |                    |                   |  |  |  |  |
| Planning Permission History: |        | N/A                                                                                                                                               |                 |                    |                    |                   |  |  |  |  |
| Sita Dagignation:            |        | ⊠ Greenf                                                                                                                                          | eld             |                    |                    |                   |  |  |  |  |
| Site Designation:            |        | □ Brownf                                                                                                                                          | ield            |                    | ☐ Residential area |                   |  |  |  |  |
| Other designations:          |        | N/A                                                                                                                                               |                 |                    |                    |                   |  |  |  |  |
| Constraints                  |        |                                                                                                                                                   |                 |                    |                    |                   |  |  |  |  |
| Ramsar site/SPA              | SSSI   |                                                                                                                                                   | SAM             |                    | SAC                | LNR               |  |  |  |  |
| ☐ LoWS                       | SA     |                                                                                                                                                   | Ancient Woodlar | oodlands SLA       |                    | None of the above |  |  |  |  |

| Proximity to Local Services and Facilities | Good         | Medium         | Poor      | Reasoning (if necessary) |
|--------------------------------------------|--------------|----------------|-----------|--------------------------|
| Educational Facilities                     |              | $\boxtimes$    |           |                          |
| Healthcare Facilities                      |              | $\boxtimes$    |           |                          |
| Open Spaces/Leisure Facilities             | $\boxtimes$  |                |           |                          |
| Retail Facilities                          |              | $\boxtimes$    |           |                          |
| Public Transport Services                  | $\boxtimes$  |                |           |                          |
| Existing residential areas                 | $\boxtimes$  |                |           |                          |
|                                            |              |                | Infrast   | tructure                 |
| Highways Access Required                   |              |                |           | ☐ Yes ⊠ No               |
| Significant investment in utilities ne     | eded         |                |           | ☐ Yes ⊠ No               |
| Significant investment in sustainab        | le transport | needed         |           | ☐ Yes ☐ No               |
|                                            |              |                | Floo      | d Risk                   |
| Zone 1: Low Probability (<0.1% pro         | obability of | annual floodi  | ng)       | 1.31 Ha                  |
| Zone 2: Medium Probability (0.1-19         | % probabilit | y of annual f  | looding)  | N/A                      |
| Zone 3a or 3b: High Probability (>         | 1% probabi   | lity of annual | flooding) | N/A                      |

| Geography                                              |                                                                            |                                      |                                    |  |  |  |  |  |
|--------------------------------------------------------|----------------------------------------------------------------------------|--------------------------------------|------------------------------------|--|--|--|--|--|
| Topography/Landform:                                   | Mostly flat site with some structures across and vegetation to boundaries. |                                      |                                    |  |  |  |  |  |
| Access:                                                | Existing established                                                       | ed vehicular access off of The Drive | e into hard-surfaced car park area |  |  |  |  |  |
|                                                        |                                                                            | Description of Additional Physic     | cal Constraints                    |  |  |  |  |  |
| Proximity to TPO                                       |                                                                            | ⊠ Yes ☐ No <b>Details:</b> TPO/      | 0/00002/83 and TPO/00101/08        |  |  |  |  |  |
| Proximity to Listed Build                              | ing(s)                                                                     | ☐ Yes ⊠ No                           |                                    |  |  |  |  |  |
| Proximity to Conservation                              | on area                                                                    | ☐ Yes ⊠ No                           |                                    |  |  |  |  |  |
| Proximity to Air Quality I                             | Management Area                                                            | ☐ Yes ⊠ No                           |                                    |  |  |  |  |  |
| Does the site fall within I<br>ECC Minerals Local Plan |                                                                            | ☐ Yes ⊠ No                           |                                    |  |  |  |  |  |
| Does the site fall within I<br>ECC Waste Local Plan?   | •                                                                          | ☐ Yes ⊠ No                           |                                    |  |  |  |  |  |
| Availability Assess                                    | ment                                                                       |                                      |                                    |  |  |  |  |  |
| Are there any ownersh (e.g. single/multiple own        |                                                                            | ☐ Yes ⊠ No                           |                                    |  |  |  |  |  |
| Are there any legal cor<br>(e.g. tenancies, contract   |                                                                            | ?                                    | ☐ Yes ⊠ No                         |  |  |  |  |  |
| Are there any physical (e.g. flood risk, topograp      |                                                                            | to restrict the density of develop   | oment? Yes 🖂 No                    |  |  |  |  |  |