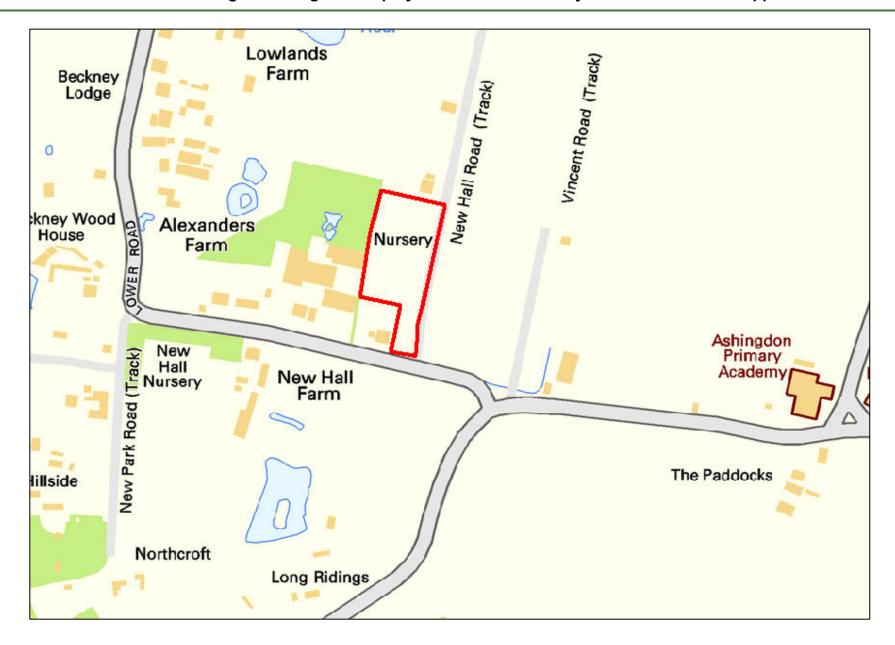

| Site Reference:              |                                           | CFS004                                                             | 0.8             |     |                  |                   |  |  |  |  |
|------------------------------|-------------------------------------------|--------------------------------------------------------------------|-----------------|-----|------------------|-------------------|--|--|--|--|
| Site Address:                |                                           | Land in Little Wakering next to Barling Magna C.P. School, SS3 0LN |                 |     |                  |                   |  |  |  |  |
|                              |                                           | Landov                                                             | vner(s)         |     | ☐ Agent/Deve     | lopers            |  |  |  |  |
| Put forward by:              |                                           | ☐ Membe                                                            | ers of public   |     | ○ Other          |                   |  |  |  |  |
| Site Description:            | es. Telegraph poles run along boundaries. |                                                                    |                 |     |                  |                   |  |  |  |  |
| Current Use:                 |                                           | Agricultural                                                       |                 |     |                  |                   |  |  |  |  |
| Proposed Use:                |                                           | Mixed                                                              |                 |     |                  |                   |  |  |  |  |
| Land Uses of Adjacent Sites: |                                           | Agricultural / Primary School                                      |                 |     |                  |                   |  |  |  |  |
| Planning Permission History: |                                           | N/A                                                                |                 |     |                  |                   |  |  |  |  |
| Cita Danismatian             |                                           |                                                                    | ield            |     |                  |                   |  |  |  |  |
| Site Designation:            |                                           | Brownf                                                             | ield            |     | Residential area |                   |  |  |  |  |
| Other designations:          |                                           | N/A                                                                |                 |     |                  |                   |  |  |  |  |
| Constraints                  |                                           |                                                                    |                 |     |                  |                   |  |  |  |  |
| Ramsar site/SPA              | SSSI                                      |                                                                    | SAM             |     | SAC              | LNR               |  |  |  |  |
| LoWS                         | ∃SA                                       |                                                                    | Ancient Woodlar | nds | SLA              | None of the above |  |  |  |  |

| Geography                                                                                                             |                                                |                                                                        |           |             |              |             |                                    |  |  |  |
|-----------------------------------------------------------------------------------------------------------------------|------------------------------------------------|------------------------------------------------------------------------|-----------|-------------|--------------|-------------|------------------------------------|--|--|--|
| Topography/Landform:                                                                                                  | Mostly flat agricult                           | Mostly flat agricultural field with trees and vegetation to boundaries |           |             |              |             |                                    |  |  |  |
| Access:                                                                                                               | Narrow track acce                              | ss onto Lit                                                            | tle Wake  | ring Road   |              |             |                                    |  |  |  |
|                                                                                                                       | Description of Additional Physical Constraints |                                                                        |           |             |              |             |                                    |  |  |  |
| Proximity to TPO                                                                                                      |                                                | ☐ Yes                                                                  | ⊠ No      | Details:    |              |             |                                    |  |  |  |
| Proximity to Listed Build                                                                                             | ing(s)                                         | ☐ Yes                                                                  | ⊠ No      |             |              |             |                                    |  |  |  |
| Proximity to Conservation                                                                                             | on area                                        | ☐ Yes                                                                  | ⊠ No      |             |              |             |                                    |  |  |  |
| Proximity to Air Quality                                                                                              | Management Area                                | ☐ Yes                                                                  | ⊠ No      |             |              |             |                                    |  |  |  |
| Does the site fall within I<br>ECC Minerals Local Plan                                                                |                                                | ⊠ Yes                                                                  | ☐ No      |             | Mineral Safe | eguarding A | Area – Sand and Gravel, Brickearth |  |  |  |
| Does the site fall within I<br>ECC Waste Local Plan?                                                                  |                                                | ☐ Yes                                                                  | ⊠ No      |             |              |             |                                    |  |  |  |
| Availability Assess                                                                                                   | ment                                           |                                                                        |           |             |              |             |                                    |  |  |  |
| Are there any ownership issues identified? (e.g. single/multiple ownership, 'ransom strips', ownership disputes etc.) |                                                |                                                                        |           |             |              | ☐ Yes       | ⊠ No                               |  |  |  |
| Are there any legal constraints identified? (e.g. tenancies, contracts, covenants etc.)                               |                                                |                                                                        |           |             |              |             | ⊠ No                               |  |  |  |
| Are there any physical (e.g. flood risk, topograp                                                                     |                                                | to restric                                                             | t the den | sity of dev | relopment?   | ☐ Yes       | ⊠ No                               |  |  |  |