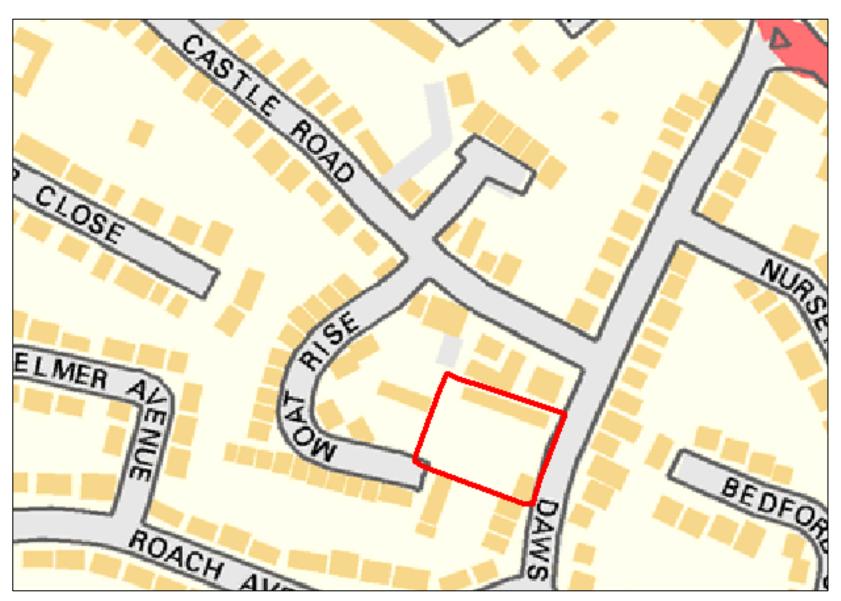

| Site Reference:              |        | CFS001                                                                                                                                            |                 | Site size (Ha):    |                    | 1.31              |  |  |  |  |
|------------------------------|--------|---------------------------------------------------------------------------------------------------------------------------------------------------|-----------------|--------------------|--------------------|-------------------|--|--|--|--|
| Site Address:                |        | Rayleigh Garden Centre, Eastwood Road, Rayleigh, SS6 7LU                                                                                          |                 |                    |                    |                   |  |  |  |  |
| D 15                         | Landov | vner(s)                                                                                                                                           |                 | □ Agent/Developers |                    |                   |  |  |  |  |
| Put forward by:              |        | ☐ Membe                                                                                                                                           | ers of public   |                    | ☐ Other            |                   |  |  |  |  |
| Site Description:            |        | Garden centre with various associated structures including a large greenhouse, outbuildir and a hard-surfaced car park. Some landscaping present. |                 |                    |                    |                   |  |  |  |  |
| Current Use:                 |        | Garden Centre / Car Park                                                                                                                          |                 |                    |                    |                   |  |  |  |  |
| Proposed Use:                |        | Residential                                                                                                                                       |                 |                    |                    |                   |  |  |  |  |
| Land Uses of Adjacent Sites: |        | Residential / Grassland                                                                                                                           |                 |                    |                    |                   |  |  |  |  |
| Planning Permission History: |        | N/A                                                                                                                                               |                 |                    |                    |                   |  |  |  |  |
| Sita Dagignation:            |        | ⊠ Greenf                                                                                                                                          | eld             |                    |                    |                   |  |  |  |  |
| Site Designation:            |        | □ Brownf                                                                                                                                          | ield            |                    | ☐ Residential area |                   |  |  |  |  |
| Other designations:          |        | N/A                                                                                                                                               |                 |                    |                    |                   |  |  |  |  |
| Constraints                  |        |                                                                                                                                                   |                 |                    |                    |                   |  |  |  |  |
| Ramsar site/SPA              | SSSI   |                                                                                                                                                   | SAM             |                    | SAC                | LNR               |  |  |  |  |
| ☐ LoWS                       | SA     |                                                                                                                                                   | Ancient Woodlar | oodlands SLA       |                    | None of the above |  |  |  |  |

| Geography                                              |                                                                            |                                      |                                    |  |  |  |  |  |
|--------------------------------------------------------|----------------------------------------------------------------------------|--------------------------------------|------------------------------------|--|--|--|--|--|
| Topography/Landform:                                   | Mostly flat site with some structures across and vegetation to boundaries. |                                      |                                    |  |  |  |  |  |
| Access:                                                | Existing established                                                       | ed vehicular access off of The Drive | e into hard-surfaced car park area |  |  |  |  |  |
|                                                        |                                                                            | Description of Additional Physic     | cal Constraints                    |  |  |  |  |  |
| Proximity to TPO                                       |                                                                            | ⊠ Yes ☐ No <b>Details:</b> TPO/      | 0/00002/83 and TPO/00101/08        |  |  |  |  |  |
| Proximity to Listed Build                              | ing(s)                                                                     | ☐ Yes ⊠ No                           |                                    |  |  |  |  |  |
| Proximity to Conservation                              | on area                                                                    | ☐ Yes ⊠ No                           |                                    |  |  |  |  |  |
| Proximity to Air Quality I                             | Management Area                                                            | ☐ Yes ⊠ No                           |                                    |  |  |  |  |  |
| Does the site fall within I<br>ECC Minerals Local Plan |                                                                            | ☐ Yes ⊠ No                           |                                    |  |  |  |  |  |
| Does the site fall within I<br>ECC Waste Local Plan?   | •                                                                          | ☐ Yes ⊠ No                           |                                    |  |  |  |  |  |
| Availability Assess                                    | ment                                                                       |                                      |                                    |  |  |  |  |  |
| Are there any ownersh (e.g. single/multiple own        |                                                                            | ☐ Yes ⊠ No                           |                                    |  |  |  |  |  |
| Are there any legal cor<br>(e.g. tenancies, contract   |                                                                            | ?                                    | ☐ Yes ⊠ No                         |  |  |  |  |  |
| Are there any physical (e.g. flood risk, topograp      |                                                                            | to restrict the density of develop   | oment? Yes 🖂 No                    |  |  |  |  |  |