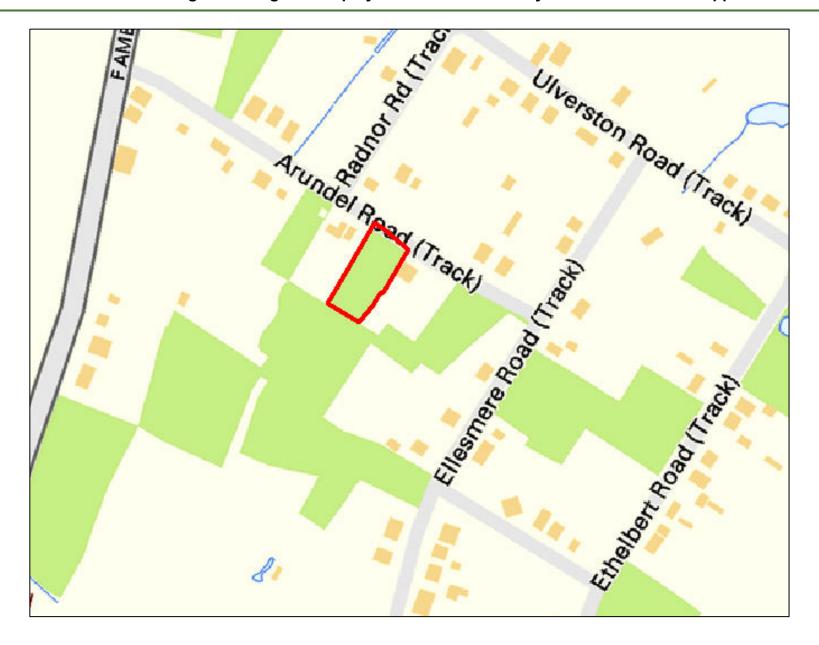

| Site Reference:              |                                              | CFS003                                                              |                      | Site size (Ha):  | 0.                   | 3                 |  |  |  |
|------------------------------|----------------------------------------------|---------------------------------------------------------------------|----------------------|------------------|----------------------|-------------------|--|--|--|
| Site Address:                |                                              | Land at junction of The Drive and Disraeli Road , Rayleigh, SS6 8XP |                      |                  |                      |                   |  |  |  |
| Dut forward by               |                                              | ∠ Landov                                                            | vner(s)              |                  | ☐ Agent/Develop      | ers               |  |  |  |
| Put forward by:              |                                              | ☐ Membe                                                             | ers of public        |                  | ☐ Other              |                   |  |  |  |
| Site Description:            |                                              | Square-sha                                                          | aped plot with dense | vegetation and t | rees covering entire | site              |  |  |  |
| Current Use:                 |                                              | Woodland                                                            |                      |                  |                      |                   |  |  |  |
| Proposed Use:                |                                              | Residential                                                         |                      |                  |                      |                   |  |  |  |
| Land Uses of Adjacent Sites: | es of Adjacent Sites: Residential / Woodland |                                                                     |                      |                  |                      |                   |  |  |  |
| Planning Permission History  | :                                            | N/A                                                                 |                      |                  |                      |                   |  |  |  |
| O'th Book and a              |                                              | □ Greenf                                                            | ield                 |                  |                      |                   |  |  |  |
| Site Designation:            |                                              | ☐ Brownf                                                            | ïeld                 |                  | ☐ Residential area   |                   |  |  |  |
| Other designations:          |                                              | N/A                                                                 |                      |                  |                      |                   |  |  |  |
| Constraints                  |                                              |                                                                     |                      |                  |                      |                   |  |  |  |
| Ramsar site/SPA              | SSSI                                         |                                                                     | SAM                  |                  | SAC                  | LNR               |  |  |  |
| LoWS                         | SA                                           |                                                                     | Ancient Woodlar      | ds               | SLA                  | None of the above |  |  |  |

| Proximity to Local Services and Facilities | Good         | Medium         | Poor      | Reasoning (if necessary) |        |                                               |  |  |
|--------------------------------------------|--------------|----------------|-----------|--------------------------|--------|-----------------------------------------------|--|--|
| Educational Facilities                     |              |                |           |                          |        |                                               |  |  |
| Healthcare Facilities                      |              | $\boxtimes$    |           |                          |        |                                               |  |  |
| Open Spaces/Leisure Facilities             | $\boxtimes$  |                |           |                          |        |                                               |  |  |
| Retail Facilities                          |              | $\boxtimes$    |           |                          |        |                                               |  |  |
| Public Transport Services                  | $\boxtimes$  |                |           |                          |        |                                               |  |  |
| Existing residential areas                 | $\boxtimes$  |                |           |                          |        |                                               |  |  |
|                                            |              |                | Infrast   | ructure                  |        |                                               |  |  |
| Highways Access Required                   |              |                |           |                          | ⊠ Yes  | ☐ No – No obvious vehicular access at present |  |  |
| Significant investment in utilities ne     | eded         |                |           |                          | ☐ Yes  | ⊠ No                                          |  |  |
| Significant investment in sustainab        | le transport | needed         |           |                          | ☐ Yes  | ⊠ No                                          |  |  |
|                                            |              |                | Floor     | d Risk                   |        |                                               |  |  |
| Zone 1: Low Probability (<0.1% pro         | obability of | annual floodi  | ing)      |                          | 0.3 Ha |                                               |  |  |
| Zone 2: Medium Probability (0.1-10         | % probabilit | y of annual f  | looding)  |                          | N/A    |                                               |  |  |
| Zone 3a or 3b: High Probability (>         | 1% probabi   | lity of annual | flooding) |                          | N/A    |                                               |  |  |

| Geography                                              |                                                |                                                                                    |                              |           |                               |  |  |  |  |  |
|--------------------------------------------------------|------------------------------------------------|------------------------------------------------------------------------------------|------------------------------|-----------|-------------------------------|--|--|--|--|--|
| Topography/Landform:                                   | Site is filled with d                          | site is filled with dense woodland and foliage, some uneven ground but mostly flat |                              |           |                               |  |  |  |  |  |
| Access:                                                | Existing pedestria                             | n access onto The                                                                  | Drive and Disraeli Road; ı   | no obviou | s vehicular access at present |  |  |  |  |  |
|                                                        | Description of Additional Physical Constraints |                                                                                    |                              |           |                               |  |  |  |  |  |
| Proximity to TPO                                       |                                                | ⊠ Yes □ No                                                                         | <b>Details:</b> TPO/00012/98 | 3         |                               |  |  |  |  |  |
| Proximity to Listed Build                              | ing(s)                                         | ☐ Yes ⊠ No                                                                         |                              |           |                               |  |  |  |  |  |
| Proximity to Conservation area                         |                                                |                                                                                    |                              |           |                               |  |  |  |  |  |
| Proximity to Air Quality                               | Management Area                                |                                                                                    |                              |           |                               |  |  |  |  |  |
| Does the site fall within I<br>ECC Minerals Local Plan |                                                | ☐ Yes ⊠ No                                                                         |                              |           |                               |  |  |  |  |  |
| Does the site fall within I<br>ECC Waste Local Plan?   | _                                              | ☐ Yes ⊠ No                                                                         |                              |           |                               |  |  |  |  |  |
| Availability Assess                                    | ment                                           |                                                                                    |                              |           |                               |  |  |  |  |  |
| Are there any ownersh (e.g. single/multiple own        | •                                              | utes etc.)                                                                         | ☐ Yes                        | ⊠ No      |                               |  |  |  |  |  |
| Are there any legal cor<br>(e.g. tenancies, contract   |                                                |                                                                                    | Yes                          | ⊠ No      |                               |  |  |  |  |  |
| Are there any physical (e.g. flood risk, topograp      |                                                | to restrict the den                                                                | sity of development?         | Yes       | ⊠ No                          |  |  |  |  |  |