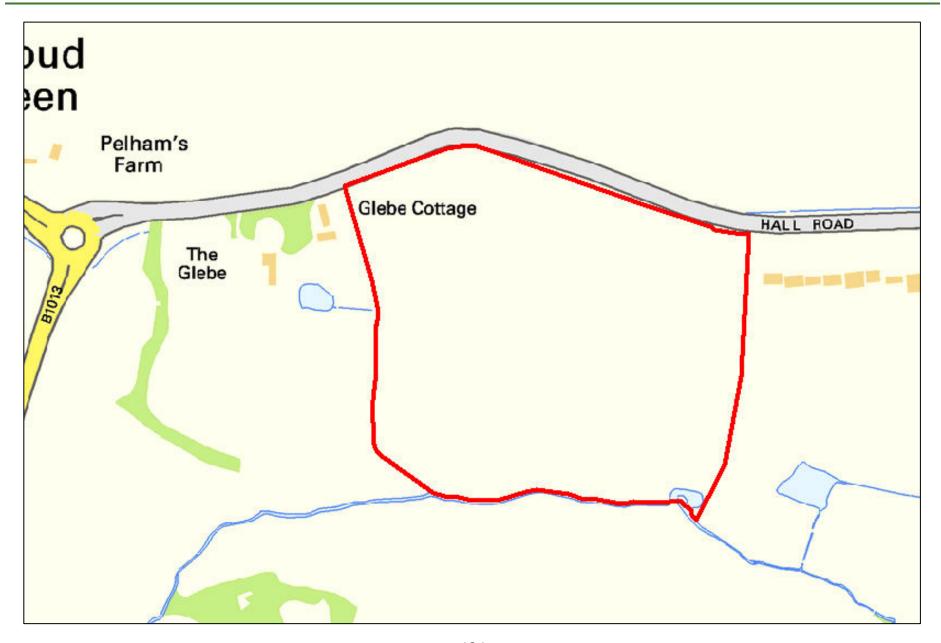

| Site Reference:              |        | CFS001                                                                                                                                            |                 | Site size (Ha):    |                    | 1.31              |  |  |  |  |
|------------------------------|--------|---------------------------------------------------------------------------------------------------------------------------------------------------|-----------------|--------------------|--------------------|-------------------|--|--|--|--|
| Site Address:                |        | Rayleigh Garden Centre, Eastwood Road, Rayleigh, SS6 7LU                                                                                          |                 |                    |                    |                   |  |  |  |  |
| D 15                         | Landov | vner(s)                                                                                                                                           |                 | □ Agent/Developers |                    |                   |  |  |  |  |
| Put forward by:              |        | ☐ Membe                                                                                                                                           | ers of public   |                    | ☐ Other            |                   |  |  |  |  |
| Site Description:            |        | Garden centre with various associated structures including a large greenhouse, outbuildir and a hard-surfaced car park. Some landscaping present. |                 |                    |                    |                   |  |  |  |  |
| Current Use:                 |        | Garden Centre / Car Park                                                                                                                          |                 |                    |                    |                   |  |  |  |  |
| Proposed Use:                |        | Residential                                                                                                                                       |                 |                    |                    |                   |  |  |  |  |
| Land Uses of Adjacent Sites: |        | Residential / Grassland                                                                                                                           |                 |                    |                    |                   |  |  |  |  |
| Planning Permission History: |        | N/A                                                                                                                                               |                 |                    |                    |                   |  |  |  |  |
| Sita Dagignation:            |        | ⊠ Greenf                                                                                                                                          | eld             |                    |                    |                   |  |  |  |  |
| Site Designation:            |        | □ Brownf                                                                                                                                          | ield            |                    | ☐ Residential area |                   |  |  |  |  |
| Other designations:          |        | N/A                                                                                                                                               |                 |                    |                    |                   |  |  |  |  |
| Constraints                  |        |                                                                                                                                                   |                 |                    |                    |                   |  |  |  |  |
| Ramsar site/SPA              | SSSI   |                                                                                                                                                   | SAM             |                    | SAC                | LNR               |  |  |  |  |
| ☐ LoWS                       | SA     |                                                                                                                                                   | Ancient Woodlar | oodlands SLA       |                    | None of the above |  |  |  |  |

| Geography                                              |                                                                            |                                      |                                    |  |  |  |  |  |
|--------------------------------------------------------|----------------------------------------------------------------------------|--------------------------------------|------------------------------------|--|--|--|--|--|
| Topography/Landform:                                   | Mostly flat site with some structures across and vegetation to boundaries. |                                      |                                    |  |  |  |  |  |
| Access:                                                | Existing established                                                       | ed vehicular access off of The Drive | e into hard-surfaced car park area |  |  |  |  |  |
|                                                        |                                                                            | Description of Additional Physic     | cal Constraints                    |  |  |  |  |  |
| Proximity to TPO                                       |                                                                            | ⊠ Yes ☐ No <b>Details:</b> TPO/      | 0/00002/83 and TPO/00101/08        |  |  |  |  |  |
| Proximity to Listed Build                              | ing(s)                                                                     | ☐ Yes ⊠ No                           |                                    |  |  |  |  |  |
| Proximity to Conservation                              | on area                                                                    | ☐ Yes ⊠ No                           |                                    |  |  |  |  |  |
| Proximity to Air Quality I                             | Management Area                                                            | ☐ Yes ⊠ No                           |                                    |  |  |  |  |  |
| Does the site fall within I<br>ECC Minerals Local Plan |                                                                            | ☐ Yes ⊠ No                           |                                    |  |  |  |  |  |
| Does the site fall within I<br>ECC Waste Local Plan?   | •                                                                          | ☐ Yes ⊠ No                           |                                    |  |  |  |  |  |
| Availability Assess                                    | ment                                                                       |                                      |                                    |  |  |  |  |  |
| Are there any ownersh (e.g. single/multiple own        |                                                                            | ☐ Yes ⊠ No                           |                                    |  |  |  |  |  |
| Are there any legal cor<br>(e.g. tenancies, contract   |                                                                            | ?                                    | ☐ Yes ⊠ No                         |  |  |  |  |  |
| Are there any physical (e.g. flood risk, topograp      |                                                                            | to restrict the density of develop   | oment? Yes 🖂 No                    |  |  |  |  |  |