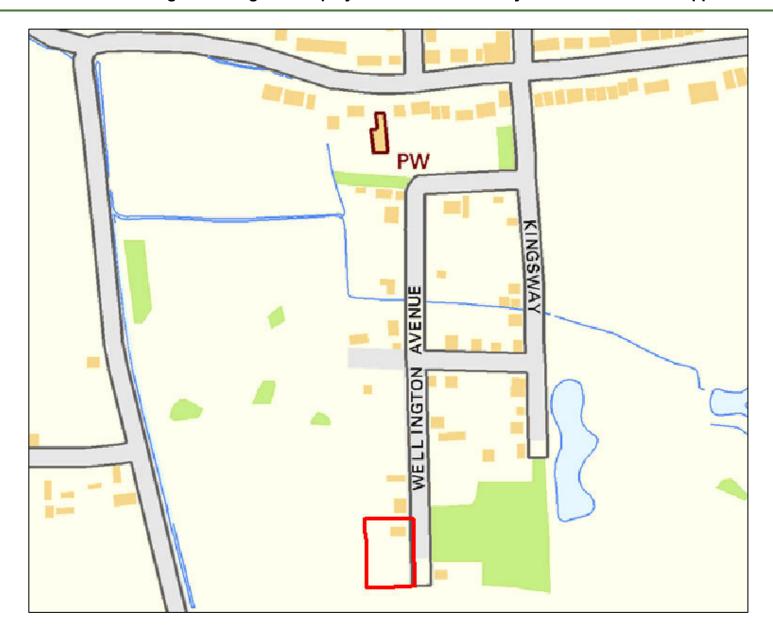

| Site Reference:              |        | CFS001                                                                                                                                            |                 | Site size (Ha):    |                    | 1.31              |  |  |  |  |
|------------------------------|--------|---------------------------------------------------------------------------------------------------------------------------------------------------|-----------------|--------------------|--------------------|-------------------|--|--|--|--|
| Site Address:                |        | Rayleigh Garden Centre, Eastwood Road, Rayleigh, SS6 7LU                                                                                          |                 |                    |                    |                   |  |  |  |  |
| D 15                         | Landov | vner(s)                                                                                                                                           |                 | □ Agent/Developers |                    |                   |  |  |  |  |
| Put forward by:              |        | ☐ Membe                                                                                                                                           | ers of public   |                    | ☐ Other            |                   |  |  |  |  |
| Site Description:            |        | Garden centre with various associated structures including a large greenhouse, outbuildir and a hard-surfaced car park. Some landscaping present. |                 |                    |                    |                   |  |  |  |  |
| Current Use:                 |        | Garden Centre / Car Park                                                                                                                          |                 |                    |                    |                   |  |  |  |  |
| Proposed Use:                |        | Residential                                                                                                                                       |                 |                    |                    |                   |  |  |  |  |
| Land Uses of Adjacent Sites: |        | Residential / Grassland                                                                                                                           |                 |                    |                    |                   |  |  |  |  |
| Planning Permission History: |        | N/A                                                                                                                                               |                 |                    |                    |                   |  |  |  |  |
| Sita Dagignation:            |        | ⊠ Greenf                                                                                                                                          | eld             |                    |                    |                   |  |  |  |  |
| Site Designation:            |        | □ Brownf                                                                                                                                          | ield            |                    | ☐ Residential area |                   |  |  |  |  |
| Other designations:          |        | N/A                                                                                                                                               |                 |                    |                    |                   |  |  |  |  |
| Constraints                  |        |                                                                                                                                                   |                 |                    |                    |                   |  |  |  |  |
| Ramsar site/SPA              | SSSI   |                                                                                                                                                   | SAM             |                    | SAC                | LNR               |  |  |  |  |
| ☐ LoWS                       | SA     |                                                                                                                                                   | Ancient Woodlar | oodlands SLA       |                    | None of the above |  |  |  |  |