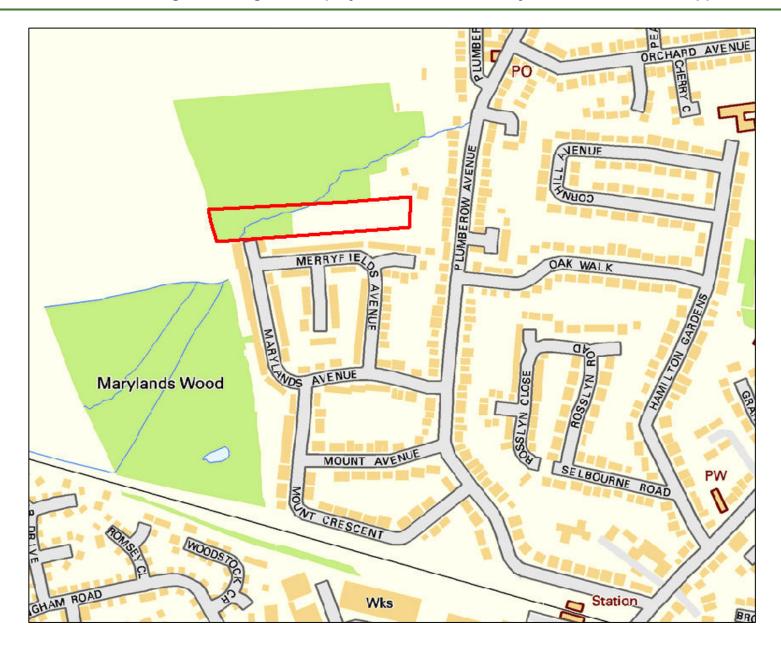

| Site Reference:              |                                              | CFS003                                                              |                      | Site size (Ha):  | 0.                   | 3                 |  |  |  |
|------------------------------|----------------------------------------------|---------------------------------------------------------------------|----------------------|------------------|----------------------|-------------------|--|--|--|
| Site Address:                |                                              | Land at junction of The Drive and Disraeli Road , Rayleigh, SS6 8XP |                      |                  |                      |                   |  |  |  |
| Dut forward by               |                                              | ∠ Landov                                                            | vner(s)              |                  | ☐ Agent/Develop      | ers               |  |  |  |
| Put forward by:              |                                              | ☐ Membe                                                             | ers of public        |                  | ☐ Other              |                   |  |  |  |
| Site Description:            |                                              | Square-sha                                                          | aped plot with dense | vegetation and t | rees covering entire | site              |  |  |  |
| Current Use:                 |                                              | Woodland                                                            |                      |                  |                      |                   |  |  |  |
| Proposed Use:                |                                              | Residential                                                         |                      |                  |                      |                   |  |  |  |
| Land Uses of Adjacent Sites: | es of Adjacent Sites: Residential / Woodland |                                                                     |                      |                  |                      |                   |  |  |  |
| Planning Permission History  | :                                            | N/A                                                                 |                      |                  |                      |                   |  |  |  |
| O'th Book and a              |                                              | □ Greenf                                                            | ield                 |                  |                      |                   |  |  |  |
| Site Designation:            |                                              | ☐ Brownf                                                            | ïeld                 |                  | ☐ Residential area   |                   |  |  |  |
| Other designations:          |                                              | N/A                                                                 |                      |                  |                      |                   |  |  |  |
| Constraints                  |                                              |                                                                     |                      |                  |                      |                   |  |  |  |
| Ramsar site/SPA              | SSSI                                         |                                                                     | SAM                  |                  | SAC                  | LNR               |  |  |  |
| LoWS                         | SA                                           |                                                                     | Ancient Woodlar      | ds               | SLA                  | None of the above |  |  |  |

| Geography                                              |                                                |                                                                                    |                              |           |                               |  |  |  |  |  |
|--------------------------------------------------------|------------------------------------------------|------------------------------------------------------------------------------------|------------------------------|-----------|-------------------------------|--|--|--|--|--|
| Topography/Landform:                                   | Site is filled with d                          | site is filled with dense woodland and foliage, some uneven ground but mostly flat |                              |           |                               |  |  |  |  |  |
| Access:                                                | Existing pedestria                             | n access onto The                                                                  | Drive and Disraeli Road; ı   | no obviou | s vehicular access at present |  |  |  |  |  |
|                                                        | Description of Additional Physical Constraints |                                                                                    |                              |           |                               |  |  |  |  |  |
| Proximity to TPO                                       |                                                | ⊠ Yes □ No                                                                         | <b>Details:</b> TPO/00012/98 | 3         |                               |  |  |  |  |  |
| Proximity to Listed Build                              | ing(s)                                         | ☐ Yes ⊠ No                                                                         |                              |           |                               |  |  |  |  |  |
| Proximity to Conservation area                         |                                                |                                                                                    |                              |           |                               |  |  |  |  |  |
| Proximity to Air Quality                               | Management Area                                |                                                                                    |                              |           |                               |  |  |  |  |  |
| Does the site fall within I<br>ECC Minerals Local Plan |                                                | ☐ Yes ⊠ No                                                                         |                              |           |                               |  |  |  |  |  |
| Does the site fall within I<br>ECC Waste Local Plan?   | _                                              | ☐ Yes ⊠ No                                                                         |                              |           |                               |  |  |  |  |  |
| Availability Assess                                    | ment                                           |                                                                                    |                              |           |                               |  |  |  |  |  |
| Are there any ownersh (e.g. single/multiple own        | •                                              | utes etc.)                                                                         | ☐ Yes                        | ⊠ No      |                               |  |  |  |  |  |
| Are there any legal cor<br>(e.g. tenancies, contract   |                                                |                                                                                    | Yes                          | ⊠ No      |                               |  |  |  |  |  |
| Are there any physical (e.g. flood risk, topograp      |                                                | to restrict the den                                                                | sity of development?         | Yes       | ⊠ No                          |  |  |  |  |  |