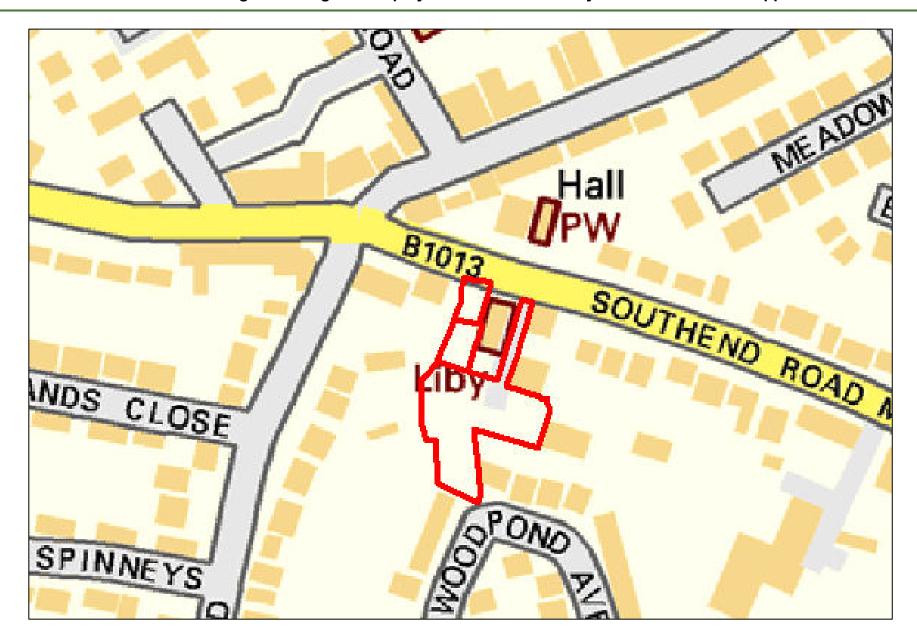

### **Availability Summary:**

This site was put forward for consideration and has no identified ownership, legal or physical constraints.

| Site Reference:              | CFS005                                                                                                                                                            | Site size (Ha): | 0.                 | 19                                                                                                                                                                                                                                                                                                                                                                                                                                                                                                                                                                                                                                                                                                                                                                                                                                                                                                                                                                                                                                                                                                                                                                                                                                                                                                                                                                                                                                                                                                                                                                                                                                                                |  |  |  |  |  |
|------------------------------|-------------------------------------------------------------------------------------------------------------------------------------------------------------------|-----------------|--------------------|-------------------------------------------------------------------------------------------------------------------------------------------------------------------------------------------------------------------------------------------------------------------------------------------------------------------------------------------------------------------------------------------------------------------------------------------------------------------------------------------------------------------------------------------------------------------------------------------------------------------------------------------------------------------------------------------------------------------------------------------------------------------------------------------------------------------------------------------------------------------------------------------------------------------------------------------------------------------------------------------------------------------------------------------------------------------------------------------------------------------------------------------------------------------------------------------------------------------------------------------------------------------------------------------------------------------------------------------------------------------------------------------------------------------------------------------------------------------------------------------------------------------------------------------------------------------------------------------------------------------------------------------------------------------|--|--|--|--|--|
| Site Address:                | Plot 13, South-West side of London Road, Rayleigh, SS6 9EH                                                                                                        |                 |                    |                                                                                                                                                                                                                                                                                                                                                                                                                                                                                                                                                                                                                                                                                                                                                                                                                                                                                                                                                                                                                                                                                                                                                                                                                                                                                                                                                                                                                                                                                                                                                                                                                                                                   |  |  |  |  |  |
| Put forward by:              |                                                                                                                                                                   |                 | ☐ Agent/Developers |                                                                                                                                                                                                                                                                                                                                                                                                                                                                                                                                                                                                                                                                                                                                                                                                                                                                                                                                                                                                                                                                                                                                                                                                                                                                                                                                                                                                                                                                                                                                                                                                                                                                   |  |  |  |  |  |
| Full forward by.             | ☐ Members of pu                                                                                                                                                   | olic            | ☐ Other            |                                                                                                                                                                                                                                                                                                                                                                                                                                                                                                                                                                                                                                                                                                                                                                                                                                                                                                                                                                                                                                                                                                                                                                                                                                                                                                                                                                                                                                                                                                                                                                                                                                                                   |  |  |  |  |  |
| Site Description:            | Flat and narrow agricultural/grazing land with some minor fencing and gating present. Dense trees and vegetation to boundaries with pylon cables running overhead |                 |                    |                                                                                                                                                                                                                                                                                                                                                                                                                                                                                                                                                                                                                                                                                                                                                                                                                                                                                                                                                                                                                                                                                                                                                                                                                                                                                                                                                                                                                                                                                                                                                                                                                                                                   |  |  |  |  |  |
| Current Use:                 | Agricultural / Grazing Land                                                                                                                                       |                 |                    |                                                                                                                                                                                                                                                                                                                                                                                                                                                                                                                                                                                                                                                                                                                                                                                                                                                                                                                                                                                                                                                                                                                                                                                                                                                                                                                                                                                                                                                                                                                                                                                                                                                                   |  |  |  |  |  |
| Proposed Use:                | Residential                                                                                                                                                       |                 |                    |                                                                                                                                                                                                                                                                                                                                                                                                                                                                                                                                                                                                                                                                                                                                                                                                                                                                                                                                                                                                                                                                                                                                                                                                                                                                                                                                                                                                                                                                                                                                                                                                                                                                   |  |  |  |  |  |
| Land Uses of Adjacent Sites: | Residential                                                                                                                                                       |                 |                    |                                                                                                                                                                                                                                                                                                                                                                                                                                                                                                                                                                                                                                                                                                                                                                                                                                                                                                                                                                                                                                                                                                                                                                                                                                                                                                                                                                                                                                                                                                                                                                                                                                                                   |  |  |  |  |  |
| Planning Permission History: | N/A                                                                                                                                                               |                 |                    |                                                                                                                                                                                                                                                                                                                                                                                                                                                                                                                                                                                                                                                                                                                                                                                                                                                                                                                                                                                                                                                                                                                                                                                                                                                                                                                                                                                                                                                                                                                                                                                                                                                                   |  |  |  |  |  |
| Cita Dacignation             | □ Greenfield                                                                                                                                                      |                 |                    |                                                                                                                                                                                                                                                                                                                                                                                                                                                                                                                                                                                                                                                                                                                                                                                                                                                                                                                                                                                                                                                                                                                                                                                                                                                                                                                                                                                                                                                                                                                                                                                                                                                                   |  |  |  |  |  |
| Site Designation:            | ☐ Brownfield                                                                                                                                                      |                 | ☐ Residential area |                                                                                                                                                                                                                                                                                                                                                                                                                                                                                                                                                                                                                                                                                                                                                                                                                                                                                                                                                                                                                                                                                                                                                                                                                                                                                                                                                                                                                                                                                                                                                                                                                                                                   |  |  |  |  |  |
| Other designations:          | N/A                                                                                                                                                               |                 |                    |                                                                                                                                                                                                                                                                                                                                                                                                                                                                                                                                                                                                                                                                                                                                                                                                                                                                                                                                                                                                                                                                                                                                                                                                                                                                                                                                                                                                                                                                                                                                                                                                                                                                   |  |  |  |  |  |
| Constraints                  |                                                                                                                                                                   |                 |                    |                                                                                                                                                                                                                                                                                                                                                                                                                                                                                                                                                                                                                                                                                                                                                                                                                                                                                                                                                                                                                                                                                                                                                                                                                                                                                                                                                                                                                                                                                                                                                                                                                                                                   |  |  |  |  |  |
| ☐ Ramsar site/SPA ☐ SSSI     | SAN                                                                                                                                                               | 1               | SAC                | LNR                                                                                                                                                                                                                                                                                                                                                                                                                                                                                                                                                                                                                                                                                                                                                                                                                                                                                                                                                                                                                                                                                                                                                                                                                                                                                                                                                                                                                                                                                                                                                                                                                                                               |  |  |  |  |  |
| ☐ LoWS ☐ SA                  | Anc                                                                                                                                                               | ent Woodlands   | SLA                | None of the above     None of the above |  |  |  |  |  |

| Geography                                                                      |                                                |                                                                                                                                                        |                    |  |  |  |  |  |  |
|--------------------------------------------------------------------------------|------------------------------------------------|--------------------------------------------------------------------------------------------------------------------------------------------------------|--------------------|--|--|--|--|--|--|
| Topography/Landform:                                                           | _                                              | Mostly flat and narrow site with tall grass used for grazing. Dense trees and vegetation to boundaries. Pylons and electrical cables running overhead. |                    |  |  |  |  |  |  |
| Access:                                                                        | Existing gated acc                             | ess onto London R                                                                                                                                      | oad                |  |  |  |  |  |  |
|                                                                                | Description of Additional Physical Constraints |                                                                                                                                                        |                    |  |  |  |  |  |  |
| Proximity to TPO                                                               |                                                | ☐ Yes ⊠ No                                                                                                                                             | Details:           |  |  |  |  |  |  |
| Proximity to Listed Build                                                      | Proximity to Listed Building(s)                |                                                                                                                                                        |                    |  |  |  |  |  |  |
| Proximity to Conservation area                                                 |                                                |                                                                                                                                                        |                    |  |  |  |  |  |  |
| Proximity to Air Quality Management Area                                       |                                                |                                                                                                                                                        |                    |  |  |  |  |  |  |
| Does the site fall within Policy S8 of the ECC Minerals Local Plan? ☐ Yes ☐ No |                                                |                                                                                                                                                        |                    |  |  |  |  |  |  |
| Does the site fall within Policy 2 of the ECC Waste Local Plan?                |                                                |                                                                                                                                                        |                    |  |  |  |  |  |  |
| Availability Assessment                                                        |                                                |                                                                                                                                                        |                    |  |  |  |  |  |  |
| Are there any ownersh (e.g. single/multiple own                                | -                                              | ☐ Yes ⊠ No                                                                                                                                             |                    |  |  |  |  |  |  |
| Are there any legal cor<br>(e.g. tenancies, contract                           |                                                | ☐ Yes ⊠ No                                                                                                                                             |                    |  |  |  |  |  |  |
| Are there any physical (e.g. flood risk, topograp                              |                                                | ⊠ Yes □ No                                                                                                                                             | Pylons across site |  |  |  |  |  |  |