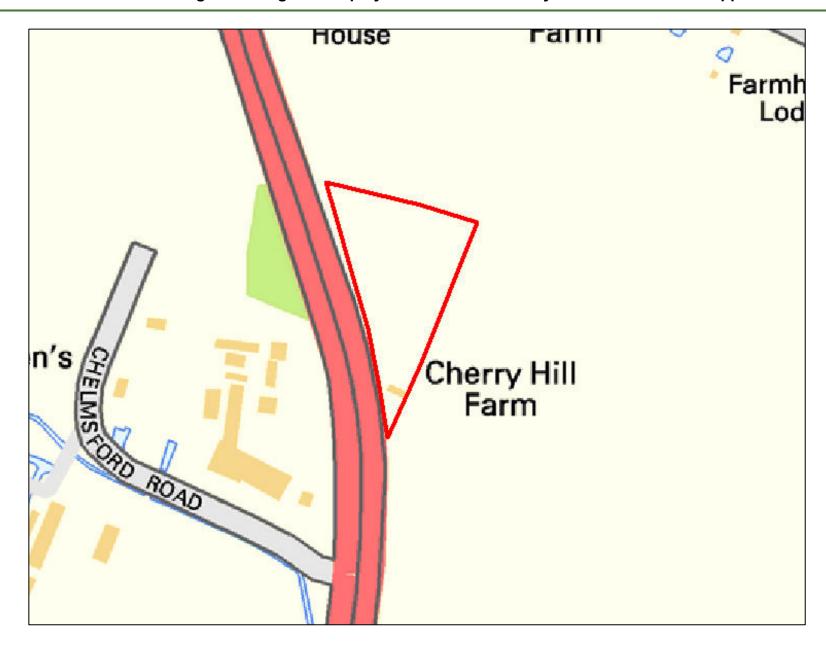

| Site Reference:              |                                           | CFS004                                                             | 0.8             |     |                  |                   |  |  |  |  |
|------------------------------|-------------------------------------------|--------------------------------------------------------------------|-----------------|-----|------------------|-------------------|--|--|--|--|
| Site Address:                |                                           | Land in Little Wakering next to Barling Magna C.P. School, SS3 0LN |                 |     |                  |                   |  |  |  |  |
|                              |                                           | Landov                                                             | vner(s)         |     | ☐ Agent/Deve     | lopers            |  |  |  |  |
| Put forward by:              |                                           | ☐ Membe                                                            | ers of public   |     | ○ Other          |                   |  |  |  |  |
| Site Description:            | es. Telegraph poles run along boundaries. |                                                                    |                 |     |                  |                   |  |  |  |  |
| Current Use:                 |                                           | Agricultural                                                       |                 |     |                  |                   |  |  |  |  |
| Proposed Use:                |                                           | Mixed                                                              |                 |     |                  |                   |  |  |  |  |
| Land Uses of Adjacent Sites: |                                           | Agricultural / Primary School                                      |                 |     |                  |                   |  |  |  |  |
| Planning Permission History: |                                           | N/A                                                                |                 |     |                  |                   |  |  |  |  |
| Cita Danismatian             |                                           |                                                                    | ield            |     |                  |                   |  |  |  |  |
| Site Designation:            |                                           | Brownf                                                             | ield            |     | Residential area |                   |  |  |  |  |
| Other designations:          |                                           | N/A                                                                |                 |     |                  |                   |  |  |  |  |
| Constraints                  |                                           |                                                                    |                 |     |                  |                   |  |  |  |  |
| Ramsar site/SPA              | SSSI                                      |                                                                    | SAM             |     | SAC              | LNR               |  |  |  |  |
| LoWS                         | ∃SA                                       |                                                                    | Ancient Woodlar | nds | SLA              | None of the above |  |  |  |  |