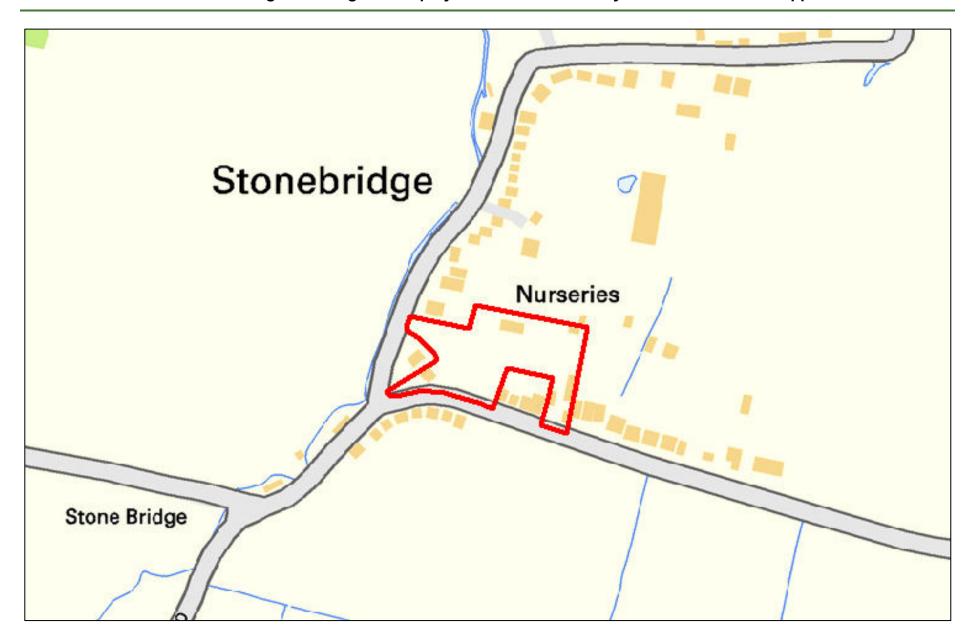

| Site Reference:              |                                              | CFS003                                                              |                      | Site size (Ha):  | 0.                   | 3                 |  |  |  |
|------------------------------|----------------------------------------------|---------------------------------------------------------------------|----------------------|------------------|----------------------|-------------------|--|--|--|
| Site Address:                |                                              | Land at junction of The Drive and Disraeli Road , Rayleigh, SS6 8XP |                      |                  |                      |                   |  |  |  |
| Dut forward by               |                                              | ∠ Landov                                                            | vner(s)              |                  | ☐ Agent/Develop      | ers               |  |  |  |
| Put forward by:              |                                              | ☐ Membe                                                             | ers of public        |                  | ☐ Other              |                   |  |  |  |
| Site Description:            |                                              | Square-sha                                                          | aped plot with dense | vegetation and t | rees covering entire | site              |  |  |  |
| Current Use:                 |                                              | Woodland                                                            |                      |                  |                      |                   |  |  |  |
| Proposed Use:                |                                              | Residential                                                         |                      |                  |                      |                   |  |  |  |
| Land Uses of Adjacent Sites: | es of Adjacent Sites: Residential / Woodland |                                                                     |                      |                  |                      |                   |  |  |  |
| Planning Permission History  | :                                            | N/A                                                                 |                      |                  |                      |                   |  |  |  |
| O'th Book and a              |                                              | □ Greenf                                                            | ield                 |                  |                      |                   |  |  |  |
| Site Designation:            |                                              | ☐ Brownf                                                            | ïeld                 |                  | ☐ Residential area   |                   |  |  |  |
| Other designations:          |                                              | N/A                                                                 |                      |                  |                      |                   |  |  |  |
| Constraints                  |                                              |                                                                     |                      |                  |                      |                   |  |  |  |
| Ramsar site/SPA              | SSSI                                         |                                                                     | SAM                  |                  | SAC                  | LNR               |  |  |  |
| LoWS                         | SA                                           |                                                                     | Ancient Woodlar      | ds               | SLA                  | None of the above |  |  |  |

| Proximity to Local Services and Facilities | Good         | Medium         | Poor      | Reasoning (if necessary) |        |                                               |  |  |
|--------------------------------------------|--------------|----------------|-----------|--------------------------|--------|-----------------------------------------------|--|--|
| Educational Facilities                     |              |                |           |                          |        |                                               |  |  |
| Healthcare Facilities                      |              | $\boxtimes$    |           |                          |        |                                               |  |  |
| Open Spaces/Leisure Facilities             | $\boxtimes$  |                |           |                          |        |                                               |  |  |
| Retail Facilities                          |              | $\boxtimes$    |           |                          |        |                                               |  |  |
| Public Transport Services                  | $\boxtimes$  |                |           |                          |        |                                               |  |  |
| Existing residential areas                 | $\boxtimes$  |                |           |                          |        |                                               |  |  |
|                                            |              |                | Infrast   | ructure                  |        |                                               |  |  |
| Highways Access Required                   |              |                |           |                          | ⊠ Yes  | ☐ No – No obvious vehicular access at present |  |  |
| Significant investment in utilities ne     | eded         |                |           |                          | ☐ Yes  | ⊠ No                                          |  |  |
| Significant investment in sustainab        | le transport | needed         |           |                          | ☐ Yes  | ⊠ No                                          |  |  |
|                                            |              |                | Floor     | d Risk                   |        |                                               |  |  |
| Zone 1: Low Probability (<0.1% pro         | obability of | annual floodi  | ing)      |                          | 0.3 Ha |                                               |  |  |
| Zone 2: Medium Probability (0.1-10         | % probabilit | y of annual f  | looding)  |                          | N/A    |                                               |  |  |
| Zone 3a or 3b: High Probability (>         | 1% probabi   | lity of annual | flooding) |                          | N/A    |                                               |  |  |

| Geography                                              |                                                |                                                                                    |                              |           |                               |  |  |  |  |  |
|--------------------------------------------------------|------------------------------------------------|------------------------------------------------------------------------------------|------------------------------|-----------|-------------------------------|--|--|--|--|--|
| Topography/Landform:                                   | Site is filled with d                          | site is filled with dense woodland and foliage, some uneven ground but mostly flat |                              |           |                               |  |  |  |  |  |
| Access:                                                | Existing pedestria                             | n access onto The                                                                  | Drive and Disraeli Road; ı   | no obviou | s vehicular access at present |  |  |  |  |  |
|                                                        | Description of Additional Physical Constraints |                                                                                    |                              |           |                               |  |  |  |  |  |
| Proximity to TPO                                       |                                                | ⊠ Yes □ No                                                                         | <b>Details:</b> TPO/00012/98 | 3         |                               |  |  |  |  |  |
| Proximity to Listed Build                              | ing(s)                                         | ☐ Yes ⊠ No                                                                         |                              |           |                               |  |  |  |  |  |
| Proximity to Conservation area                         |                                                |                                                                                    |                              |           |                               |  |  |  |  |  |
| Proximity to Air Quality                               | Management Area                                |                                                                                    |                              |           |                               |  |  |  |  |  |
| Does the site fall within I<br>ECC Minerals Local Plan |                                                | ☐ Yes ⊠ No                                                                         |                              |           |                               |  |  |  |  |  |
| Does the site fall within I<br>ECC Waste Local Plan?   | _                                              | ☐ Yes ⊠ No                                                                         |                              |           |                               |  |  |  |  |  |
| Availability Assess                                    | ment                                           |                                                                                    |                              |           |                               |  |  |  |  |  |
| Are there any ownersh (e.g. single/multiple own        | •                                              | utes etc.)                                                                         | ☐ Yes                        | ⊠ No      |                               |  |  |  |  |  |
| Are there any legal cor<br>(e.g. tenancies, contract   |                                                |                                                                                    | Yes                          | ⊠ No      |                               |  |  |  |  |  |
| Are there any physical (e.g. flood risk, topograp      |                                                | to restrict the den                                                                | sity of development?         | Yes       | ⊠ No                          |  |  |  |  |  |