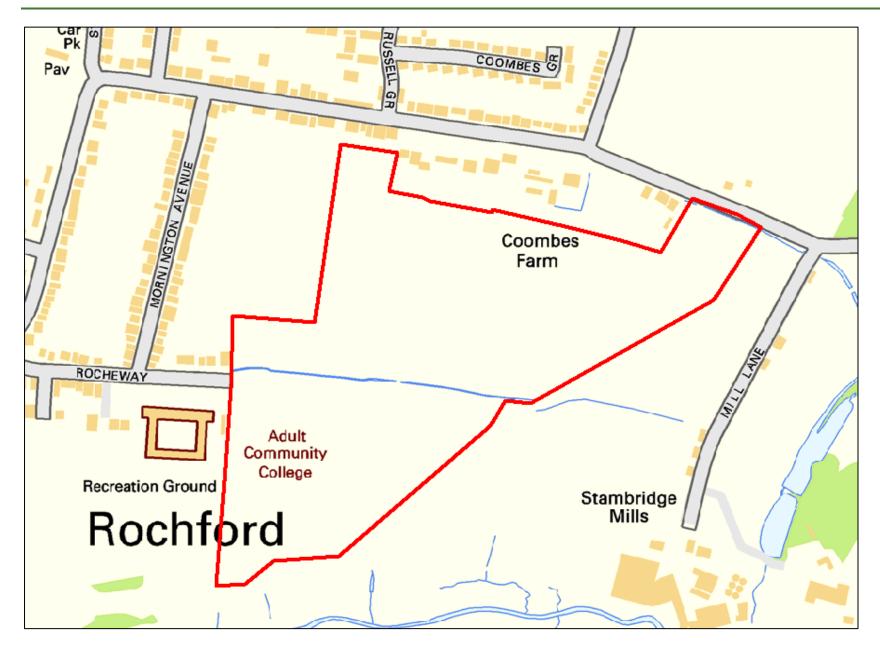

| Site Reference:              |        | CFS001                                                                                                                                            |                 | Site size (Ha):    |                    | 1.31              |  |  |  |  |
|------------------------------|--------|---------------------------------------------------------------------------------------------------------------------------------------------------|-----------------|--------------------|--------------------|-------------------|--|--|--|--|
| Site Address:                |        | Rayleigh Garden Centre, Eastwood Road, Rayleigh, SS6 7LU                                                                                          |                 |                    |                    |                   |  |  |  |  |
| D 15                         | Landov | vner(s)                                                                                                                                           |                 | □ Agent/Developers |                    |                   |  |  |  |  |
| Put forward by:              |        | ☐ Membe                                                                                                                                           | ers of public   |                    | ☐ Other            |                   |  |  |  |  |
| Site Description:            |        | Garden centre with various associated structures including a large greenhouse, outbuildir and a hard-surfaced car park. Some landscaping present. |                 |                    |                    |                   |  |  |  |  |
| Current Use:                 |        | Garden Centre / Car Park                                                                                                                          |                 |                    |                    |                   |  |  |  |  |
| Proposed Use:                |        | Residential                                                                                                                                       |                 |                    |                    |                   |  |  |  |  |
| Land Uses of Adjacent Sites: |        | Residential / Grassland                                                                                                                           |                 |                    |                    |                   |  |  |  |  |
| Planning Permission History: |        | N/A                                                                                                                                               |                 |                    |                    |                   |  |  |  |  |
| Sita Dagignation:            |        | ⊠ Greenf                                                                                                                                          | eld             |                    |                    |                   |  |  |  |  |
| Site Designation:            |        | □ Brownf                                                                                                                                          | ield            |                    | ☐ Residential area |                   |  |  |  |  |
| Other designations:          |        | N/A                                                                                                                                               |                 |                    |                    |                   |  |  |  |  |
| Constraints                  |        |                                                                                                                                                   |                 |                    |                    |                   |  |  |  |  |
| Ramsar site/SPA              | SSSI   |                                                                                                                                                   | SAM             |                    | SAC                | LNR               |  |  |  |  |
| ☐ LoWS                       | SA     |                                                                                                                                                   | Ancient Woodlar | oodlands SLA       |                    | None of the above |  |  |  |  |

| Geography                                              |                                                                            |                                      |                                    |  |  |  |  |  |
|--------------------------------------------------------|----------------------------------------------------------------------------|--------------------------------------|------------------------------------|--|--|--|--|--|
| Topography/Landform:                                   | Mostly flat site with some structures across and vegetation to boundaries. |                                      |                                    |  |  |  |  |  |
| Access:                                                | Existing established                                                       | ed vehicular access off of The Drive | e into hard-surfaced car park area |  |  |  |  |  |
|                                                        |                                                                            | Description of Additional Physic     | cal Constraints                    |  |  |  |  |  |
| Proximity to TPO                                       |                                                                            | ⊠ Yes ☐ No <b>Details:</b> TPO/      | 0/00002/83 and TPO/00101/08        |  |  |  |  |  |
| Proximity to Listed Build                              | ing(s)                                                                     | ☐ Yes ⊠ No                           |                                    |  |  |  |  |  |
| Proximity to Conservation                              | on area                                                                    | ☐ Yes ⊠ No                           |                                    |  |  |  |  |  |
| Proximity to Air Quality I                             | Management Area                                                            | ☐ Yes ⊠ No                           |                                    |  |  |  |  |  |
| Does the site fall within I<br>ECC Minerals Local Plan |                                                                            | ☐ Yes ⊠ No                           |                                    |  |  |  |  |  |
| Does the site fall within I<br>ECC Waste Local Plan?   | •                                                                          | ☐ Yes ⊠ No                           |                                    |  |  |  |  |  |
| Availability Assess                                    | ment                                                                       |                                      |                                    |  |  |  |  |  |
| Are there any ownersh (e.g. single/multiple own        |                                                                            | ☐ Yes ⊠ No                           |                                    |  |  |  |  |  |
| Are there any legal cor<br>(e.g. tenancies, contract   |                                                                            | ?                                    | ☐ Yes ⊠ No                         |  |  |  |  |  |
| Are there any physical (e.g. flood risk, topograp      |                                                                            | to restrict the density of develop   | oment? Yes 🖂 No                    |  |  |  |  |  |