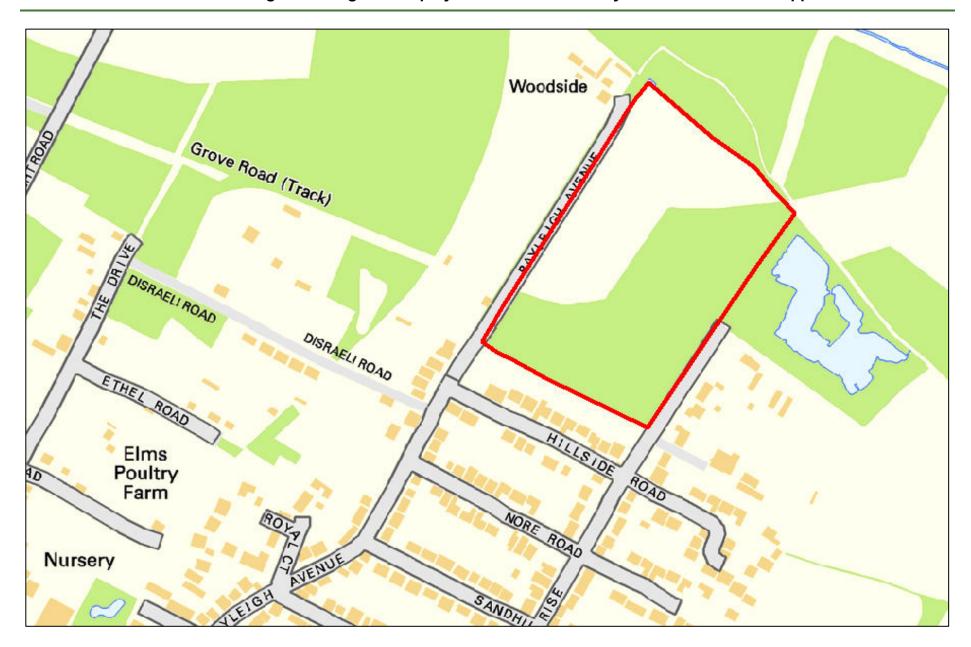

| Site Reference:              |                                              | CFS003                                                              |                      | Site size (Ha):  | 0.                   | 3                 |  |  |  |
|------------------------------|----------------------------------------------|---------------------------------------------------------------------|----------------------|------------------|----------------------|-------------------|--|--|--|
| Site Address:                |                                              | Land at junction of The Drive and Disraeli Road , Rayleigh, SS6 8XP |                      |                  |                      |                   |  |  |  |
| Dut forward by               |                                              | ∠ Landov                                                            | vner(s)              |                  | ☐ Agent/Develop      | ers               |  |  |  |
| Put forward by:              |                                              | ☐ Membe                                                             | ers of public        |                  | ☐ Other              |                   |  |  |  |
| Site Description:            |                                              | Square-sha                                                          | aped plot with dense | vegetation and t | rees covering entire | site              |  |  |  |
| Current Use:                 |                                              | Woodland                                                            |                      |                  |                      |                   |  |  |  |
| Proposed Use:                |                                              | Residential                                                         |                      |                  |                      |                   |  |  |  |
| Land Uses of Adjacent Sites: | es of Adjacent Sites: Residential / Woodland |                                                                     |                      |                  |                      |                   |  |  |  |
| Planning Permission History  | :                                            | N/A                                                                 |                      |                  |                      |                   |  |  |  |
| O'th Book and a              |                                              | □ Greenf                                                            | ield                 |                  |                      |                   |  |  |  |
| Site Designation:            |                                              | ☐ Brownf                                                            | ïeld                 |                  | ☐ Residential area   |                   |  |  |  |
| Other designations:          |                                              | N/A                                                                 |                      |                  |                      |                   |  |  |  |
| Constraints                  |                                              |                                                                     |                      |                  |                      |                   |  |  |  |
| Ramsar site/SPA              | SSSI                                         |                                                                     | SAM                  |                  | SAC                  | LNR               |  |  |  |
| LoWS                         | SA                                           |                                                                     | Ancient Woodlar      | ds               | SLA                  | None of the above |  |  |  |

| Geography                                              |                                                |                                                                                    |                              |           |                               |  |  |  |  |  |
|--------------------------------------------------------|------------------------------------------------|------------------------------------------------------------------------------------|------------------------------|-----------|-------------------------------|--|--|--|--|--|
| Topography/Landform:                                   | Site is filled with d                          | site is filled with dense woodland and foliage, some uneven ground but mostly flat |                              |           |                               |  |  |  |  |  |
| Access:                                                | Existing pedestria                             | n access onto The                                                                  | Drive and Disraeli Road; ı   | no obviou | s vehicular access at present |  |  |  |  |  |
|                                                        | Description of Additional Physical Constraints |                                                                                    |                              |           |                               |  |  |  |  |  |
| Proximity to TPO                                       |                                                | ⊠ Yes □ No                                                                         | <b>Details:</b> TPO/00012/98 | 3         |                               |  |  |  |  |  |
| Proximity to Listed Build                              | ing(s)                                         | ☐ Yes ⊠ No                                                                         |                              |           |                               |  |  |  |  |  |
| Proximity to Conservation area                         |                                                |                                                                                    |                              |           |                               |  |  |  |  |  |
| Proximity to Air Quality                               | Management Area                                |                                                                                    |                              |           |                               |  |  |  |  |  |
| Does the site fall within I<br>ECC Minerals Local Plan |                                                | ☐ Yes ⊠ No                                                                         |                              |           |                               |  |  |  |  |  |
| Does the site fall within I<br>ECC Waste Local Plan?   | _                                              | ☐ Yes ⊠ No                                                                         |                              |           |                               |  |  |  |  |  |
| Availability Assess                                    | ment                                           |                                                                                    |                              |           |                               |  |  |  |  |  |
| Are there any ownersh (e.g. single/multiple own        | •                                              | utes etc.)                                                                         | ☐ Yes                        | ⊠ No      |                               |  |  |  |  |  |
| Are there any legal cor<br>(e.g. tenancies, contract   |                                                |                                                                                    | Yes                          | ⊠ No      |                               |  |  |  |  |  |
| Are there any physical (e.g. flood risk, topograp      |                                                | to restrict the den                                                                | sity of development?         | Yes       | ⊠ No                          |  |  |  |  |  |