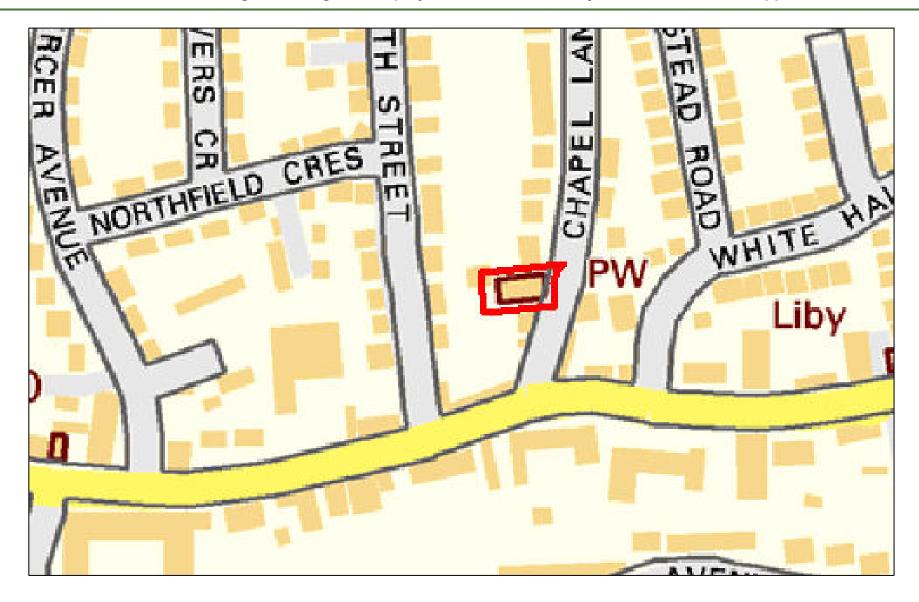

| Site Reference:              |                                              | CFS003                                                              |                      | Site size (Ha):  | 0.                   | 3                 |  |  |  |
|------------------------------|----------------------------------------------|---------------------------------------------------------------------|----------------------|------------------|----------------------|-------------------|--|--|--|
| Site Address:                |                                              | Land at junction of The Drive and Disraeli Road , Rayleigh, SS6 8XP |                      |                  |                      |                   |  |  |  |
| Dut forward by               |                                              | ∠ Landov                                                            | vner(s)              |                  | ☐ Agent/Develop      | ers               |  |  |  |
| Put forward by:              |                                              | ☐ Membe                                                             | ers of public        |                  | ☐ Other              |                   |  |  |  |
| Site Description:            |                                              | Square-sha                                                          | aped plot with dense | vegetation and t | rees covering entire | site              |  |  |  |
| Current Use:                 |                                              | Woodland                                                            |                      |                  |                      |                   |  |  |  |
| Proposed Use:                |                                              | Residential                                                         |                      |                  |                      |                   |  |  |  |
| Land Uses of Adjacent Sites: | es of Adjacent Sites: Residential / Woodland |                                                                     |                      |                  |                      |                   |  |  |  |
| Planning Permission History  | :                                            | N/A                                                                 |                      |                  |                      |                   |  |  |  |
| O'th Book and a              |                                              | □ Greenf                                                            | ield                 |                  |                      |                   |  |  |  |
| Site Designation:            |                                              | ☐ Brownf                                                            | ïeld                 |                  | ☐ Residential area   |                   |  |  |  |
| Other designations:          |                                              | N/A                                                                 |                      |                  |                      |                   |  |  |  |
| Constraints                  |                                              |                                                                     |                      |                  |                      |                   |  |  |  |
| Ramsar site/SPA              | SSSI                                         |                                                                     | SAM                  |                  | SAC                  | LNR               |  |  |  |
| LoWS                         | SA                                           |                                                                     | Ancient Woodlar      | ds               | SLA                  | None of the above |  |  |  |

| Geography                                              |                                                |                                                                                    |                              |           |                               |  |  |  |  |  |
|--------------------------------------------------------|------------------------------------------------|------------------------------------------------------------------------------------|------------------------------|-----------|-------------------------------|--|--|--|--|--|
| Topography/Landform:                                   | Site is filled with d                          | site is filled with dense woodland and foliage, some uneven ground but mostly flat |                              |           |                               |  |  |  |  |  |
| Access:                                                | Existing pedestria                             | n access onto The                                                                  | Drive and Disraeli Road; ı   | no obviou | s vehicular access at present |  |  |  |  |  |
|                                                        | Description of Additional Physical Constraints |                                                                                    |                              |           |                               |  |  |  |  |  |
| Proximity to TPO                                       |                                                | ⊠ Yes □ No                                                                         | <b>Details:</b> TPO/00012/98 | 3         |                               |  |  |  |  |  |
| Proximity to Listed Build                              | ing(s)                                         | ☐ Yes ⊠ No                                                                         |                              |           |                               |  |  |  |  |  |
| Proximity to Conservation area                         |                                                |                                                                                    |                              |           |                               |  |  |  |  |  |
| Proximity to Air Quality                               | Management Area                                |                                                                                    |                              |           |                               |  |  |  |  |  |
| Does the site fall within I<br>ECC Minerals Local Plan |                                                | ☐ Yes ⊠ No                                                                         |                              |           |                               |  |  |  |  |  |
| Does the site fall within I<br>ECC Waste Local Plan?   | _                                              | ☐ Yes ⊠ No                                                                         |                              |           |                               |  |  |  |  |  |
| Availability Assess                                    | ment                                           |                                                                                    |                              |           |                               |  |  |  |  |  |
| Are there any ownersh (e.g. single/multiple own        | •                                              | utes etc.)                                                                         | ☐ Yes                        | ⊠ No      |                               |  |  |  |  |  |
| Are there any legal cor<br>(e.g. tenancies, contract   |                                                |                                                                                    | Yes                          | ⊠ No      |                               |  |  |  |  |  |
| Are there any physical (e.g. flood risk, topograp      |                                                | to restrict the den                                                                | sity of development?         | Yes       | ⊠ No                          |  |  |  |  |  |