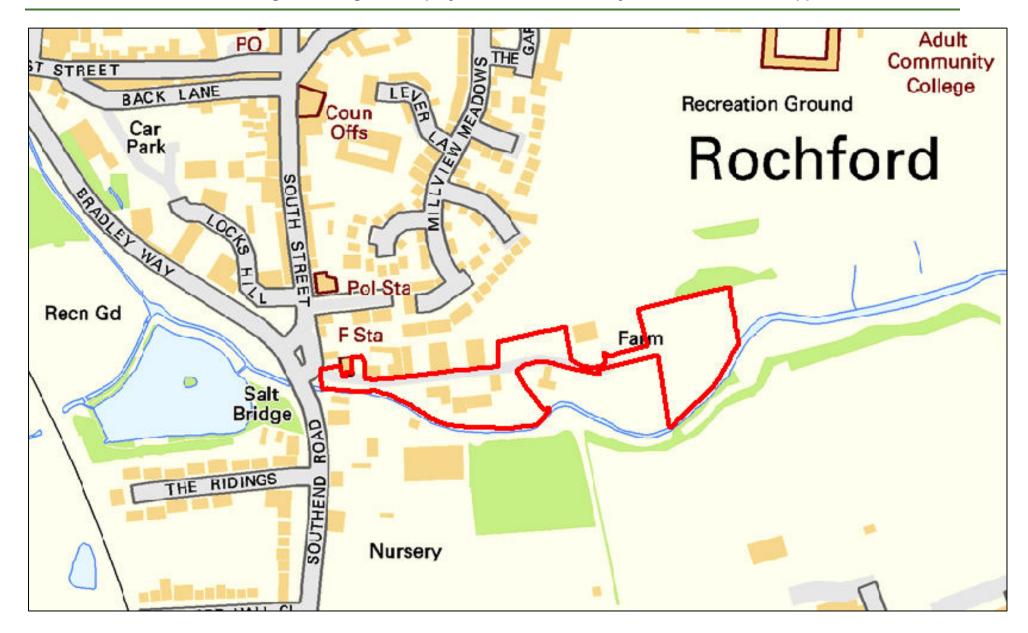

| Site Reference:              |                                           | CFS004                                                             | 0.8             |     |                  |                   |  |  |  |  |
|------------------------------|-------------------------------------------|--------------------------------------------------------------------|-----------------|-----|------------------|-------------------|--|--|--|--|
| Site Address:                |                                           | Land in Little Wakering next to Barling Magna C.P. School, SS3 0LN |                 |     |                  |                   |  |  |  |  |
|                              |                                           | Landov                                                             | vner(s)         |     | ☐ Agent/Deve     | lopers            |  |  |  |  |
| Put forward by:              |                                           | ☐ Membe                                                            | ers of public   |     | ○ Other          |                   |  |  |  |  |
| Site Description:            | es. Telegraph poles run along boundaries. |                                                                    |                 |     |                  |                   |  |  |  |  |
| Current Use:                 |                                           | Agricultural                                                       |                 |     |                  |                   |  |  |  |  |
| Proposed Use:                |                                           | Mixed                                                              |                 |     |                  |                   |  |  |  |  |
| Land Uses of Adjacent Sites: |                                           | Agricultural / Primary School                                      |                 |     |                  |                   |  |  |  |  |
| Planning Permission History: |                                           | N/A                                                                |                 |     |                  |                   |  |  |  |  |
| Cita Danismatian             |                                           |                                                                    | ield            |     |                  |                   |  |  |  |  |
| Site Designation:            |                                           | Brownf                                                             | ield            |     | Residential area |                   |  |  |  |  |
| Other designations:          |                                           | N/A                                                                |                 |     |                  |                   |  |  |  |  |
| Constraints                  |                                           |                                                                    |                 |     |                  |                   |  |  |  |  |
| Ramsar site/SPA              | SSSI                                      |                                                                    | SAM             |     | SAC              | LNR               |  |  |  |  |
| LoWS                         | ∃SA                                       |                                                                    | Ancient Woodlar | nds | SLA              | None of the above |  |  |  |  |

| Geography                                                                                                             |                                                |                                                                        |           |             |              |             |                                    |  |  |  |
|-----------------------------------------------------------------------------------------------------------------------|------------------------------------------------|------------------------------------------------------------------------|-----------|-------------|--------------|-------------|------------------------------------|--|--|--|
| Topography/Landform:                                                                                                  | Mostly flat agricult                           | Mostly flat agricultural field with trees and vegetation to boundaries |           |             |              |             |                                    |  |  |  |
| Access:                                                                                                               | Narrow track acce                              | ss onto Lit                                                            | tle Wake  | ring Road   |              |             |                                    |  |  |  |
|                                                                                                                       | Description of Additional Physical Constraints |                                                                        |           |             |              |             |                                    |  |  |  |
| Proximity to TPO                                                                                                      |                                                | ☐ Yes                                                                  | ⊠ No      | Details:    |              |             |                                    |  |  |  |
| Proximity to Listed Build                                                                                             | ing(s)                                         | ☐ Yes                                                                  | ⊠ No      |             |              |             |                                    |  |  |  |
| Proximity to Conservation                                                                                             | on area                                        | ☐ Yes                                                                  | ⊠ No      |             |              |             |                                    |  |  |  |
| Proximity to Air Quality                                                                                              | Management Area                                | ☐ Yes                                                                  | ⊠ No      |             |              |             |                                    |  |  |  |
| Does the site fall within I<br>ECC Minerals Local Plan                                                                |                                                | ⊠ Yes                                                                  | ☐ No      |             | Mineral Safe | eguarding A | Area – Sand and Gravel, Brickearth |  |  |  |
| Does the site fall within I<br>ECC Waste Local Plan?                                                                  |                                                | ☐ Yes                                                                  | ⊠ No      |             |              |             |                                    |  |  |  |
| Availability Assess                                                                                                   | ment                                           |                                                                        |           |             |              |             |                                    |  |  |  |
| Are there any ownership issues identified? (e.g. single/multiple ownership, 'ransom strips', ownership disputes etc.) |                                                |                                                                        |           |             |              | ☐ Yes       | ⊠ No                               |  |  |  |
| Are there any legal constraints identified? (e.g. tenancies, contracts, covenants etc.)                               |                                                |                                                                        |           |             |              |             | ⊠ No                               |  |  |  |
| Are there any physical (e.g. flood risk, topograp                                                                     |                                                | to restric                                                             | t the den | sity of dev | relopment?   | ☐ Yes       | ⊠ No                               |  |  |  |