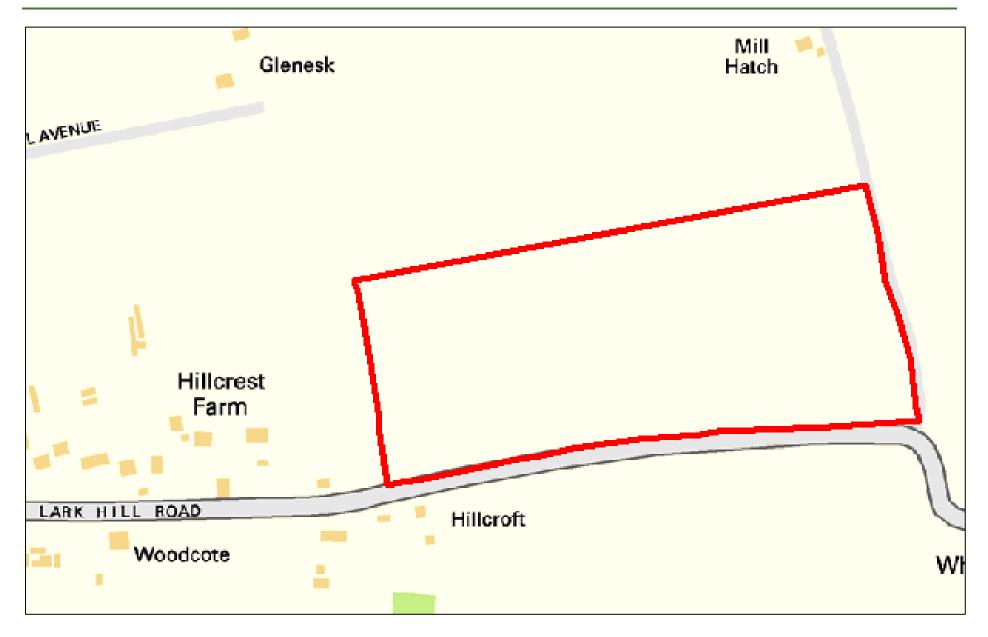

| Site Reference:              |                                           | CFS004                                                             | 0.8             |     |                  |                   |  |  |  |  |
|------------------------------|-------------------------------------------|--------------------------------------------------------------------|-----------------|-----|------------------|-------------------|--|--|--|--|
| Site Address:                |                                           | Land in Little Wakering next to Barling Magna C.P. School, SS3 0LN |                 |     |                  |                   |  |  |  |  |
|                              |                                           | Landov                                                             | vner(s)         |     | ☐ Agent/Deve     | lopers            |  |  |  |  |
| Put forward by:              |                                           | ☐ Membe                                                            | ers of public   |     | ○ Other          |                   |  |  |  |  |
| Site Description:            | es. Telegraph poles run along boundaries. |                                                                    |                 |     |                  |                   |  |  |  |  |
| Current Use:                 |                                           | Agricultural                                                       |                 |     |                  |                   |  |  |  |  |
| Proposed Use:                |                                           | Mixed                                                              |                 |     |                  |                   |  |  |  |  |
| Land Uses of Adjacent Sites: |                                           | Agricultural / Primary School                                      |                 |     |                  |                   |  |  |  |  |
| Planning Permission History: |                                           | N/A                                                                |                 |     |                  |                   |  |  |  |  |
| Cita Danismatian             |                                           |                                                                    | ield            |     |                  |                   |  |  |  |  |
| Site Designation:            |                                           | Brownf                                                             | ield            |     | Residential area |                   |  |  |  |  |
| Other designations:          |                                           | N/A                                                                |                 |     |                  |                   |  |  |  |  |
| Constraints                  |                                           |                                                                    |                 |     |                  |                   |  |  |  |  |
| Ramsar site/SPA              | SSSI                                      |                                                                    | SAM             |     | SAC              | LNR               |  |  |  |  |
| LoWS                         | ∃SA                                       |                                                                    | Ancient Woodlar | nds | SLA              | None of the above |  |  |  |  |

| Proximity to Local Services and Facilities | Good         | Medium         | Poor      | Reasoning (if necessary) |         |                                                |  |  |
|--------------------------------------------|--------------|----------------|-----------|--------------------------|---------|------------------------------------------------|--|--|
| Educational Facilities                     |              |                |           |                          |         |                                                |  |  |
| Healthcare Facilities                      |              | $\boxtimes$    |           |                          |         |                                                |  |  |
| Open Spaces/Leisure Facilities             | $\boxtimes$  |                |           |                          |         |                                                |  |  |
| Retail Facilities                          |              | $\boxtimes$    |           |                          |         |                                                |  |  |
| Public Transport Services                  | $\boxtimes$  |                |           |                          |         |                                                |  |  |
| Existing residential areas                 | $\boxtimes$  |                |           |                          |         |                                                |  |  |
|                                            |              |                | Infrast   | ructure                  |         |                                                |  |  |
| Highways Access Required                   |              |                |           |                          | ⊠ Yes   | ☐ No – Only a narrow 'track' access at present |  |  |
| Significant investment in utilities ne     | eded         |                |           |                          | ☐ Yes   | ⊠ No                                           |  |  |
| Significant investment in sustainab        | le transport | needed         |           |                          | ☐ Yes   | ⊠ No                                           |  |  |
|                                            |              |                | Floor     | d Risk                   |         |                                                |  |  |
| Zone 1: Low Probability (<0.1% pro         | obability of | annual floodi  | ng)       |                          | 0.24 Ha |                                                |  |  |
| Zone 2: Medium Probability (0.1-19         | % probabilit | y of annual f  | looding)  |                          | 0.19 Ha |                                                |  |  |
| Zone 3a or 3b: High Probability (>         | 1% probabi   | lity of annual | flooding) |                          | 0.37 Ha |                                                |  |  |

| Geography                                                                                                             |                                                |                                                                        |           |             |              |             |                                    |  |  |  |
|-----------------------------------------------------------------------------------------------------------------------|------------------------------------------------|------------------------------------------------------------------------|-----------|-------------|--------------|-------------|------------------------------------|--|--|--|
| Topography/Landform:                                                                                                  | Mostly flat agricult                           | Mostly flat agricultural field with trees and vegetation to boundaries |           |             |              |             |                                    |  |  |  |
| Access:                                                                                                               | Narrow track acce                              | ss onto Lit                                                            | tle Wake  | ring Road   |              |             |                                    |  |  |  |
|                                                                                                                       | Description of Additional Physical Constraints |                                                                        |           |             |              |             |                                    |  |  |  |
| Proximity to TPO                                                                                                      |                                                | ☐ Yes                                                                  | ⊠ No      | Details:    |              |             |                                    |  |  |  |
| Proximity to Listed Build                                                                                             | ing(s)                                         | ☐ Yes                                                                  | ⊠ No      |             |              |             |                                    |  |  |  |
| Proximity to Conservation                                                                                             | on area                                        | ☐ Yes                                                                  | ⊠ No      |             |              |             |                                    |  |  |  |
| Proximity to Air Quality                                                                                              | Management Area                                | ☐ Yes                                                                  | ⊠ No      |             |              |             |                                    |  |  |  |
| Does the site fall within I<br>ECC Minerals Local Plan                                                                |                                                | ⊠ Yes                                                                  | ☐ No      |             | Mineral Safe | eguarding A | Area – Sand and Gravel, Brickearth |  |  |  |
| Does the site fall within I<br>ECC Waste Local Plan?                                                                  |                                                | ☐ Yes                                                                  | ⊠ No      |             |              |             |                                    |  |  |  |
| Availability Assess                                                                                                   | ment                                           |                                                                        |           |             |              |             |                                    |  |  |  |
| Are there any ownership issues identified? (e.g. single/multiple ownership, 'ransom strips', ownership disputes etc.) |                                                |                                                                        |           |             |              | ☐ Yes       | ⊠ No                               |  |  |  |
| Are there any legal constraints identified? (e.g. tenancies, contracts, covenants etc.)                               |                                                |                                                                        |           |             |              |             | ⊠ No                               |  |  |  |
| Are there any physical (e.g. flood risk, topograp                                                                     |                                                | to restric                                                             | t the den | sity of dev | relopment?   | ☐ Yes       | ⊠ No                               |  |  |  |