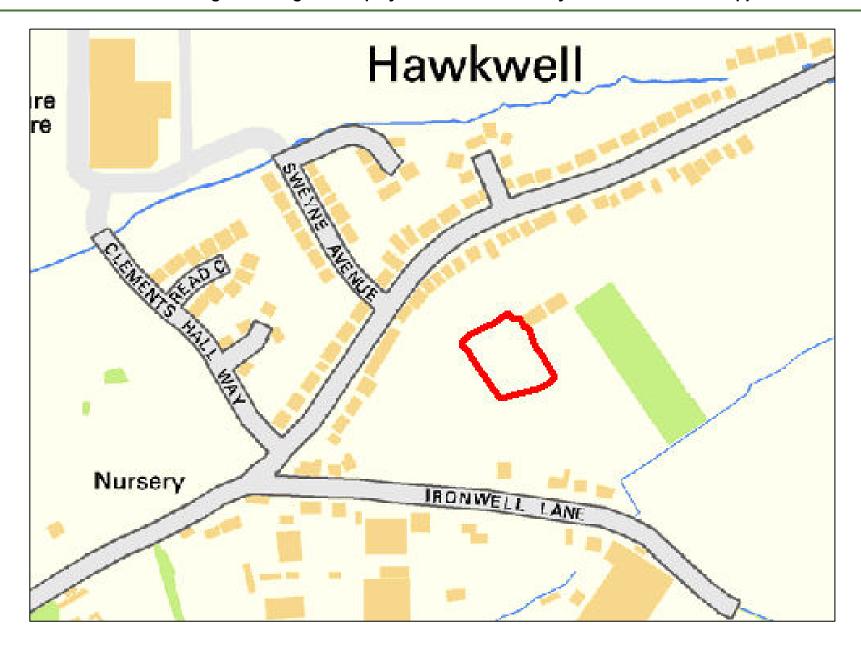

| Site Reference:              |         | CFS002                     |                          | Site size (Ha): |                    | 2.04                         |  |  |
|------------------------------|---------|----------------------------|--------------------------|-----------------|--------------------|------------------------------|--|--|
| Site Address:                |         | Land at Nu                 | irsery Corner, betwee    | n Rectory Road  | and Hall Road, I   | Hawkwell, SS5 4J             |  |  |
| Dut forward by               |         | ☐ Landov                   | wner(s)                  |                 |                    | □ Agent/Developers           |  |  |
| Put forward by:              | ☐ Membe | ers of public              |                          | ☐ Other         |                    |                              |  |  |
| Site Description:            |         | Large flat g               | grazing field with trees | to boundaries.  | Telegraph poles    | run along northern boundary. |  |  |
| Current Use:                 |         | Grazing                    |                          |                 |                    |                              |  |  |
| Proposed Use:                |         | Residentia                 | l                        |                 |                    |                              |  |  |
| Land Uses of Adjacent Sites: |         | Residential / Agricultural |                          |                 |                    |                              |  |  |
| Planning Permission History  | :       | N/A                        |                          |                 |                    |                              |  |  |
| Oite Designations            |         |                            | ïeld                     |                 |                    |                              |  |  |
| Site Designation:            |         | ☐ Brownf                   | ield                     |                 | ☐ Residential area |                              |  |  |
| Other designations:          |         | N/A                        |                          |                 |                    |                              |  |  |
| Constraints                  |         |                            |                          |                 |                    |                              |  |  |
| Ramsar site/SPA              | SSSI    |                            | SAM                      |                 | SAC                | LNR                          |  |  |
| LoWS                         | □SA     |                            | Ancient Woodlar          | ds              | SLA                | None of the above            |  |  |