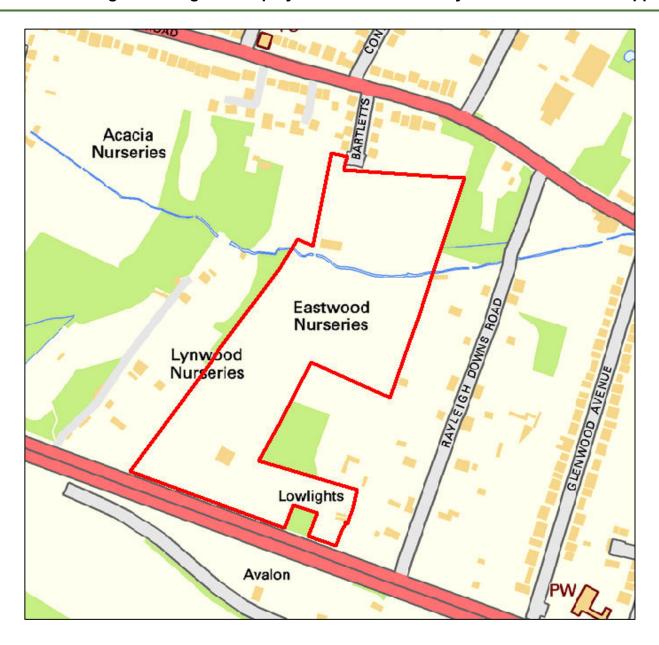

| Site Reference:              |        | CFS001                                                                                                                                            |                 | Site size (Ha):    |                    | 1.31              |  |  |  |  |
|------------------------------|--------|---------------------------------------------------------------------------------------------------------------------------------------------------|-----------------|--------------------|--------------------|-------------------|--|--|--|--|
| Site Address:                |        | Rayleigh Garden Centre, Eastwood Road, Rayleigh, SS6 7LU                                                                                          |                 |                    |                    |                   |  |  |  |  |
| D 15                         | Landov | vner(s)                                                                                                                                           |                 | □ Agent/Developers |                    |                   |  |  |  |  |
| Put forward by:              |        | ☐ Membe                                                                                                                                           | ers of public   |                    | ☐ Other            |                   |  |  |  |  |
| Site Description:            |        | Garden centre with various associated structures including a large greenhouse, outbuildir and a hard-surfaced car park. Some landscaping present. |                 |                    |                    |                   |  |  |  |  |
| Current Use:                 |        | Garden Centre / Car Park                                                                                                                          |                 |                    |                    |                   |  |  |  |  |
| Proposed Use:                |        | Residential                                                                                                                                       |                 |                    |                    |                   |  |  |  |  |
| Land Uses of Adjacent Sites: |        | Residential / Grassland                                                                                                                           |                 |                    |                    |                   |  |  |  |  |
| Planning Permission History: |        | N/A                                                                                                                                               |                 |                    |                    |                   |  |  |  |  |
| Sita Dagignation:            |        | ⊠ Greenf                                                                                                                                          | eld             |                    |                    |                   |  |  |  |  |
| Site Designation:            |        | □ Brownf                                                                                                                                          | ield            |                    | ☐ Residential area |                   |  |  |  |  |
| Other designations:          |        | N/A                                                                                                                                               |                 |                    |                    |                   |  |  |  |  |
| Constraints                  |        |                                                                                                                                                   |                 |                    |                    |                   |  |  |  |  |
| Ramsar site/SPA              | SSSI   |                                                                                                                                                   | SAM             |                    | SAC                | LNR               |  |  |  |  |
| ☐ LoWS                       | SA     |                                                                                                                                                   | Ancient Woodlar | oodlands SLA       |                    | None of the above |  |  |  |  |

| Geography                                              |                                                                            |                                      |                                    |  |  |  |  |  |
|--------------------------------------------------------|----------------------------------------------------------------------------|--------------------------------------|------------------------------------|--|--|--|--|--|
| Topography/Landform:                                   | Mostly flat site with some structures across and vegetation to boundaries. |                                      |                                    |  |  |  |  |  |
| Access:                                                | Existing established                                                       | ed vehicular access off of The Drive | e into hard-surfaced car park area |  |  |  |  |  |
|                                                        |                                                                            | Description of Additional Physic     | cal Constraints                    |  |  |  |  |  |
| Proximity to TPO                                       |                                                                            | ⊠ Yes ☐ No <b>Details:</b> TPO/      | 0/00002/83 and TPO/00101/08        |  |  |  |  |  |
| Proximity to Listed Build                              | ing(s)                                                                     | ☐ Yes ⊠ No                           |                                    |  |  |  |  |  |
| Proximity to Conservation                              | on area                                                                    | ☐ Yes ⊠ No                           |                                    |  |  |  |  |  |
| Proximity to Air Quality I                             | Management Area                                                            | ☐ Yes ⊠ No                           |                                    |  |  |  |  |  |
| Does the site fall within I<br>ECC Minerals Local Plan |                                                                            | ☐ Yes ⊠ No                           |                                    |  |  |  |  |  |
| Does the site fall within I<br>ECC Waste Local Plan?   | •                                                                          | ☐ Yes ⊠ No                           |                                    |  |  |  |  |  |
| Availability Assess                                    | ment                                                                       |                                      |                                    |  |  |  |  |  |
| Are there any ownersh (e.g. single/multiple own        |                                                                            | ☐ Yes ⊠ No                           |                                    |  |  |  |  |  |
| Are there any legal cor<br>(e.g. tenancies, contract   |                                                                            | ?                                    | ☐ Yes ⊠ No                         |  |  |  |  |  |
| Are there any physical (e.g. flood risk, topograp      |                                                                            | to restrict the density of develop   | oment? Yes 🖂 No                    |  |  |  |  |  |