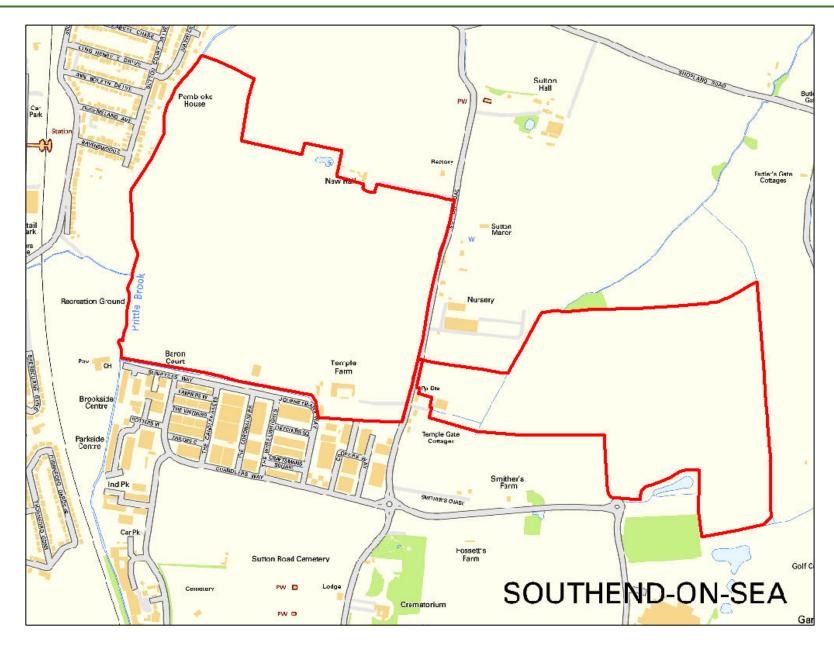

| Site Reference:              |        | CFS001                                                                                                                                            |                 | Site size (Ha):    |                    | 1.31              |  |  |  |  |
|------------------------------|--------|---------------------------------------------------------------------------------------------------------------------------------------------------|-----------------|--------------------|--------------------|-------------------|--|--|--|--|
| Site Address:                |        | Rayleigh Garden Centre, Eastwood Road, Rayleigh, SS6 7LU                                                                                          |                 |                    |                    |                   |  |  |  |  |
| D 15                         | Landov | vner(s)                                                                                                                                           |                 | □ Agent/Developers |                    |                   |  |  |  |  |
| Put forward by:              |        | ☐ Membe                                                                                                                                           | ers of public   |                    | ☐ Other            |                   |  |  |  |  |
| Site Description:            |        | Garden centre with various associated structures including a large greenhouse, outbuildir and a hard-surfaced car park. Some landscaping present. |                 |                    |                    |                   |  |  |  |  |
| Current Use:                 |        | Garden Centre / Car Park                                                                                                                          |                 |                    |                    |                   |  |  |  |  |
| Proposed Use:                |        | Residential                                                                                                                                       |                 |                    |                    |                   |  |  |  |  |
| Land Uses of Adjacent Sites: |        | Residential / Grassland                                                                                                                           |                 |                    |                    |                   |  |  |  |  |
| Planning Permission History: |        | N/A                                                                                                                                               |                 |                    |                    |                   |  |  |  |  |
| Sita Dagignation:            |        | ⊠ Greenf                                                                                                                                          | eld             |                    |                    |                   |  |  |  |  |
| Site Designation:            |        | □ Brownf                                                                                                                                          | ield            |                    | ☐ Residential area |                   |  |  |  |  |
| Other designations:          |        | N/A                                                                                                                                               |                 |                    |                    |                   |  |  |  |  |
| Constraints                  |        |                                                                                                                                                   |                 |                    |                    |                   |  |  |  |  |
| Ramsar site/SPA              | SSSI   |                                                                                                                                                   | SAM             |                    | SAC                | LNR               |  |  |  |  |
| ☐ LoWS                       | SA     |                                                                                                                                                   | Ancient Woodlar | oodlands SLA       |                    | None of the above |  |  |  |  |

| Proximity to Local Services and Facilities | Good         | Medium         | Poor      | Reasoning (if necessary) |
|--------------------------------------------|--------------|----------------|-----------|--------------------------|
| Educational Facilities                     |              | $\boxtimes$    |           |                          |
| Healthcare Facilities                      |              | $\boxtimes$    |           |                          |
| Open Spaces/Leisure Facilities             | $\boxtimes$  |                |           |                          |
| Retail Facilities                          |              | $\boxtimes$    |           |                          |
| Public Transport Services                  | $\boxtimes$  |                |           |                          |
| Existing residential areas                 | $\boxtimes$  |                |           |                          |
|                                            |              |                | Infrast   | tructure                 |
| Highways Access Required                   |              |                |           | ☐ Yes ⊠ No               |
| Significant investment in utilities ne     | eded         |                |           | ☐ Yes ⊠ No               |
| Significant investment in sustainab        | le transport | needed         |           | ☐ Yes ☐ No               |
|                                            |              |                | Floo      | d Risk                   |
| Zone 1: Low Probability (<0.1% pro         | obability of | annual floodi  | ng)       | 1.31 Ha                  |
| Zone 2: Medium Probability (0.1-19         | % probabilit | y of annual f  | looding)  | N/A                      |
| Zone 3a or 3b: High Probability (>         | 1% probabi   | lity of annual | flooding) | N/A                      |

| Geography                                              |                                                                            |                                      |                                    |  |  |  |  |  |
|--------------------------------------------------------|----------------------------------------------------------------------------|--------------------------------------|------------------------------------|--|--|--|--|--|
| Topography/Landform:                                   | Mostly flat site with some structures across and vegetation to boundaries. |                                      |                                    |  |  |  |  |  |
| Access:                                                | Existing established                                                       | ed vehicular access off of The Drive | e into hard-surfaced car park area |  |  |  |  |  |
|                                                        |                                                                            | Description of Additional Physic     | cal Constraints                    |  |  |  |  |  |
| Proximity to TPO                                       |                                                                            | ⊠ Yes ☐ No <b>Details:</b> TPO/      | 0/00002/83 and TPO/00101/08        |  |  |  |  |  |
| Proximity to Listed Build                              | ing(s)                                                                     | ☐ Yes ⊠ No                           |                                    |  |  |  |  |  |
| Proximity to Conservation                              | on area                                                                    | ☐ Yes ⊠ No                           |                                    |  |  |  |  |  |
| Proximity to Air Quality I                             | Management Area                                                            | ☐ Yes ⊠ No                           |                                    |  |  |  |  |  |
| Does the site fall within I<br>ECC Minerals Local Plan |                                                                            | ☐ Yes ⊠ No                           |                                    |  |  |  |  |  |
| Does the site fall within I<br>ECC Waste Local Plan?   | •                                                                          | ☐ Yes ⊠ No                           |                                    |  |  |  |  |  |
| Availability Assess                                    | ment                                                                       |                                      |                                    |  |  |  |  |  |
| Are there any ownersh (e.g. single/multiple own        |                                                                            | ☐ Yes ⊠ No                           |                                    |  |  |  |  |  |
| Are there any legal cor<br>(e.g. tenancies, contract   |                                                                            | ?                                    | ☐ Yes ⊠ No                         |  |  |  |  |  |
| Are there any physical (e.g. flood risk, topograp      |                                                                            | to restrict the density of develop   | oment? Yes 🖂 No                    |  |  |  |  |  |