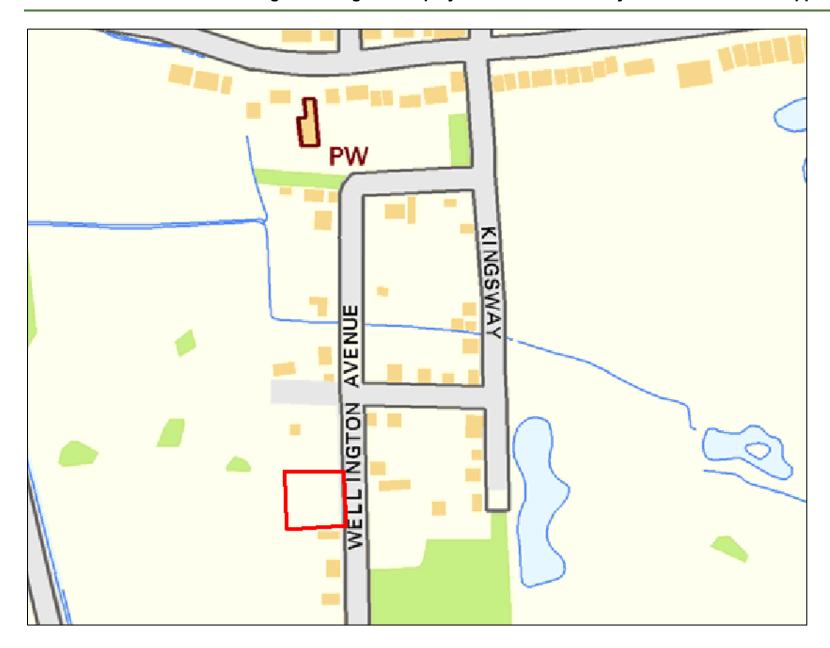

### **Availability Summary:**

This site was put forward for consideration and has no identified ownership, legal or physical constraints.

| Site Reference:              | CFS005                                                                                                                                                            | Site size (Ha): | 0.                 | 19                                                                                                                                                                                                                                                                                                                                                                                                                                                                                                                                                                                                                                                                                                                                                                                                                                                                                                                                                                                                                                                                                                                                                                                                                                                                                                                                                                                                                                                                                                                                                                                                                                                                |  |  |  |  |  |
|------------------------------|-------------------------------------------------------------------------------------------------------------------------------------------------------------------|-----------------|--------------------|-------------------------------------------------------------------------------------------------------------------------------------------------------------------------------------------------------------------------------------------------------------------------------------------------------------------------------------------------------------------------------------------------------------------------------------------------------------------------------------------------------------------------------------------------------------------------------------------------------------------------------------------------------------------------------------------------------------------------------------------------------------------------------------------------------------------------------------------------------------------------------------------------------------------------------------------------------------------------------------------------------------------------------------------------------------------------------------------------------------------------------------------------------------------------------------------------------------------------------------------------------------------------------------------------------------------------------------------------------------------------------------------------------------------------------------------------------------------------------------------------------------------------------------------------------------------------------------------------------------------------------------------------------------------|--|--|--|--|--|
| Site Address:                | Plot 13, South-West side of London Road, Rayleigh, SS6 9EH                                                                                                        |                 |                    |                                                                                                                                                                                                                                                                                                                                                                                                                                                                                                                                                                                                                                                                                                                                                                                                                                                                                                                                                                                                                                                                                                                                                                                                                                                                                                                                                                                                                                                                                                                                                                                                                                                                   |  |  |  |  |  |
| Put forward by:              |                                                                                                                                                                   |                 | ☐ Agent/Developers |                                                                                                                                                                                                                                                                                                                                                                                                                                                                                                                                                                                                                                                                                                                                                                                                                                                                                                                                                                                                                                                                                                                                                                                                                                                                                                                                                                                                                                                                                                                                                                                                                                                                   |  |  |  |  |  |
| Full forward by.             | ☐ Members of pu                                                                                                                                                   | olic            | ☐ Other            |                                                                                                                                                                                                                                                                                                                                                                                                                                                                                                                                                                                                                                                                                                                                                                                                                                                                                                                                                                                                                                                                                                                                                                                                                                                                                                                                                                                                                                                                                                                                                                                                                                                                   |  |  |  |  |  |
| Site Description:            | Flat and narrow agricultural/grazing land with some minor fencing and gating present. Dense trees and vegetation to boundaries with pylon cables running overhead |                 |                    |                                                                                                                                                                                                                                                                                                                                                                                                                                                                                                                                                                                                                                                                                                                                                                                                                                                                                                                                                                                                                                                                                                                                                                                                                                                                                                                                                                                                                                                                                                                                                                                                                                                                   |  |  |  |  |  |
| Current Use:                 | Agricultural / Grazing Land                                                                                                                                       |                 |                    |                                                                                                                                                                                                                                                                                                                                                                                                                                                                                                                                                                                                                                                                                                                                                                                                                                                                                                                                                                                                                                                                                                                                                                                                                                                                                                                                                                                                                                                                                                                                                                                                                                                                   |  |  |  |  |  |
| Proposed Use:                | Residential                                                                                                                                                       |                 |                    |                                                                                                                                                                                                                                                                                                                                                                                                                                                                                                                                                                                                                                                                                                                                                                                                                                                                                                                                                                                                                                                                                                                                                                                                                                                                                                                                                                                                                                                                                                                                                                                                                                                                   |  |  |  |  |  |
| Land Uses of Adjacent Sites: | Residential                                                                                                                                                       |                 |                    |                                                                                                                                                                                                                                                                                                                                                                                                                                                                                                                                                                                                                                                                                                                                                                                                                                                                                                                                                                                                                                                                                                                                                                                                                                                                                                                                                                                                                                                                                                                                                                                                                                                                   |  |  |  |  |  |
| Planning Permission History: | N/A                                                                                                                                                               |                 |                    |                                                                                                                                                                                                                                                                                                                                                                                                                                                                                                                                                                                                                                                                                                                                                                                                                                                                                                                                                                                                                                                                                                                                                                                                                                                                                                                                                                                                                                                                                                                                                                                                                                                                   |  |  |  |  |  |
| Cita Dacignation             | □ Greenfield                                                                                                                                                      |                 |                    |                                                                                                                                                                                                                                                                                                                                                                                                                                                                                                                                                                                                                                                                                                                                                                                                                                                                                                                                                                                                                                                                                                                                                                                                                                                                                                                                                                                                                                                                                                                                                                                                                                                                   |  |  |  |  |  |
| Site Designation:            | ☐ Brownfield                                                                                                                                                      |                 | ☐ Residential area |                                                                                                                                                                                                                                                                                                                                                                                                                                                                                                                                                                                                                                                                                                                                                                                                                                                                                                                                                                                                                                                                                                                                                                                                                                                                                                                                                                                                                                                                                                                                                                                                                                                                   |  |  |  |  |  |
| Other designations:          | N/A                                                                                                                                                               |                 |                    |                                                                                                                                                                                                                                                                                                                                                                                                                                                                                                                                                                                                                                                                                                                                                                                                                                                                                                                                                                                                                                                                                                                                                                                                                                                                                                                                                                                                                                                                                                                                                                                                                                                                   |  |  |  |  |  |
| Constraints                  |                                                                                                                                                                   |                 |                    |                                                                                                                                                                                                                                                                                                                                                                                                                                                                                                                                                                                                                                                                                                                                                                                                                                                                                                                                                                                                                                                                                                                                                                                                                                                                                                                                                                                                                                                                                                                                                                                                                                                                   |  |  |  |  |  |
| ☐ Ramsar site/SPA ☐ SSSI     | SAN                                                                                                                                                               | 1               | SAC                | LNR                                                                                                                                                                                                                                                                                                                                                                                                                                                                                                                                                                                                                                                                                                                                                                                                                                                                                                                                                                                                                                                                                                                                                                                                                                                                                                                                                                                                                                                                                                                                                                                                                                                               |  |  |  |  |  |
| ☐ LoWS ☐ SA                  | Anc                                                                                                                                                               | ent Woodlands   | SLA                | None of the above     None of the above |  |  |  |  |  |

| Geography                                                                      |                                                |                                                                                                                                                        |                    |  |  |  |  |  |  |
|--------------------------------------------------------------------------------|------------------------------------------------|--------------------------------------------------------------------------------------------------------------------------------------------------------|--------------------|--|--|--|--|--|--|
| Topography/Landform:                                                           | _                                              | Mostly flat and narrow site with tall grass used for grazing. Dense trees and vegetation to boundaries. Pylons and electrical cables running overhead. |                    |  |  |  |  |  |  |
| Access:                                                                        | Existing gated acc                             | ess onto London R                                                                                                                                      | oad                |  |  |  |  |  |  |
|                                                                                | Description of Additional Physical Constraints |                                                                                                                                                        |                    |  |  |  |  |  |  |
| Proximity to TPO                                                               |                                                | ☐ Yes ⊠ No                                                                                                                                             | Details:           |  |  |  |  |  |  |
| Proximity to Listed Build                                                      | Proximity to Listed Building(s)                |                                                                                                                                                        |                    |  |  |  |  |  |  |
| Proximity to Conservation area                                                 |                                                |                                                                                                                                                        |                    |  |  |  |  |  |  |
| Proximity to Air Quality Management Area                                       |                                                |                                                                                                                                                        |                    |  |  |  |  |  |  |
| Does the site fall within Policy S8 of the ECC Minerals Local Plan? ☐ Yes ☐ No |                                                |                                                                                                                                                        |                    |  |  |  |  |  |  |
| Does the site fall within Policy 2 of the ECC Waste Local Plan?                |                                                |                                                                                                                                                        |                    |  |  |  |  |  |  |
| Availability Assessment                                                        |                                                |                                                                                                                                                        |                    |  |  |  |  |  |  |
| Are there any ownersh (e.g. single/multiple own                                | -                                              | ☐ Yes ⊠ No                                                                                                                                             |                    |  |  |  |  |  |  |
| Are there any legal cor<br>(e.g. tenancies, contract                           |                                                | ☐ Yes ⊠ No                                                                                                                                             |                    |  |  |  |  |  |  |
| Are there any physical (e.g. flood risk, topograp                              |                                                | ⊠ Yes □ No                                                                                                                                             | Pylons across site |  |  |  |  |  |  |