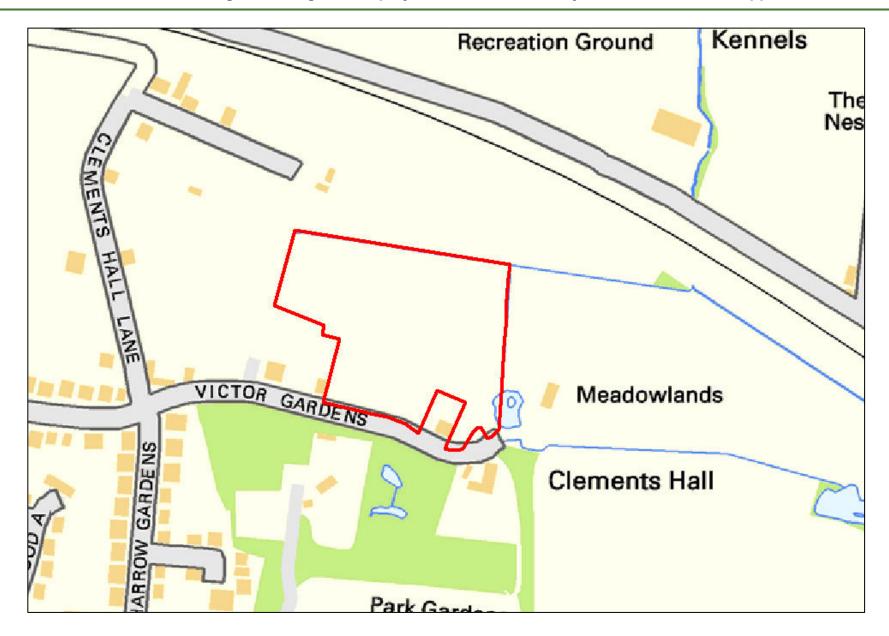

| Site Reference:              |         | CFS002                     |                          | Site size (Ha): |                    | 2.04                         |  |  |
|------------------------------|---------|----------------------------|--------------------------|-----------------|--------------------|------------------------------|--|--|
| Site Address:                |         | Land at Nu                 | irsery Corner, betwee    | n Rectory Road  | and Hall Road, I   | Hawkwell, SS5 4J             |  |  |
| Dut forward by               |         | ☐ Landov                   | wner(s)                  |                 |                    | □ Agent/Developers           |  |  |
| Put forward by:              | ☐ Membe | ers of public              |                          | ☐ Other         |                    |                              |  |  |
| Site Description:            |         | Large flat g               | grazing field with trees | to boundaries.  | Telegraph poles    | run along northern boundary. |  |  |
| Current Use:                 |         | Grazing                    |                          |                 |                    |                              |  |  |
| Proposed Use:                |         | Residentia                 | l                        |                 |                    |                              |  |  |
| Land Uses of Adjacent Sites: |         | Residential / Agricultural |                          |                 |                    |                              |  |  |
| Planning Permission History  | :       | N/A                        |                          |                 |                    |                              |  |  |
| Oite Designations            |         |                            | ïeld                     |                 |                    |                              |  |  |
| Site Designation:            |         | ☐ Brownf                   | ield                     |                 | ☐ Residential area |                              |  |  |
| Other designations:          |         | N/A                        |                          |                 |                    |                              |  |  |
| Constraints                  |         |                            |                          |                 |                    |                              |  |  |
| Ramsar site/SPA              | SSSI    |                            | SAM                      |                 | SAC                | LNR                          |  |  |
| LoWS                         | □SA     |                            | Ancient Woodlar          | ds              | SLA                | None of the above            |  |  |