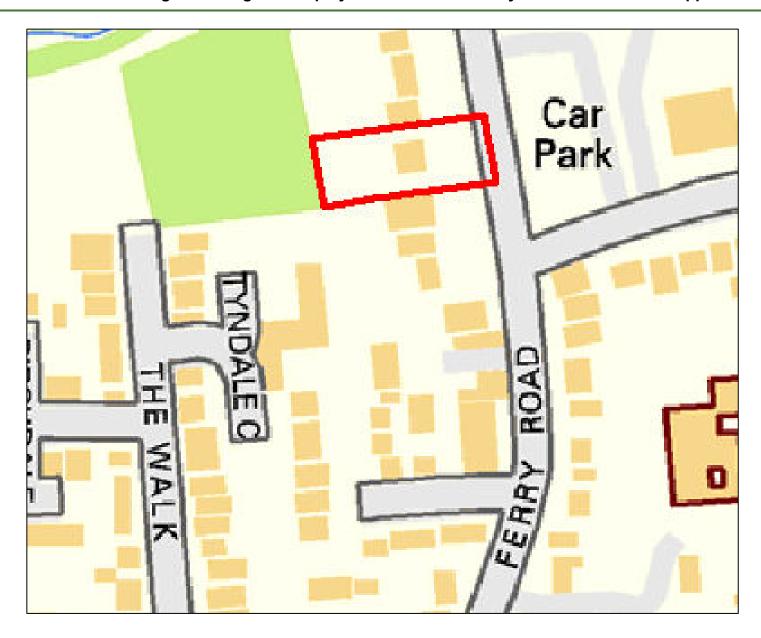

| Site Reference:              |                                           | CFS004                                                             | 0.8             |     |                  |                   |  |  |  |  |
|------------------------------|-------------------------------------------|--------------------------------------------------------------------|-----------------|-----|------------------|-------------------|--|--|--|--|
| Site Address:                |                                           | Land in Little Wakering next to Barling Magna C.P. School, SS3 0LN |                 |     |                  |                   |  |  |  |  |
|                              |                                           | Landov                                                             | vner(s)         |     | ☐ Agent/Deve     | lopers            |  |  |  |  |
| Put forward by:              |                                           | ☐ Membe                                                            | ers of public   |     | ○ Other          |                   |  |  |  |  |
| Site Description:            | es. Telegraph poles run along boundaries. |                                                                    |                 |     |                  |                   |  |  |  |  |
| Current Use:                 |                                           | Agricultural                                                       |                 |     |                  |                   |  |  |  |  |
| Proposed Use:                |                                           | Mixed                                                              |                 |     |                  |                   |  |  |  |  |
| Land Uses of Adjacent Sites: |                                           | Agricultural / Primary School                                      |                 |     |                  |                   |  |  |  |  |
| Planning Permission History: |                                           | N/A                                                                |                 |     |                  |                   |  |  |  |  |
| Cita Danismatian             |                                           |                                                                    | ield            |     |                  |                   |  |  |  |  |
| Site Designation:            |                                           | Brownf                                                             | ield            |     | Residential area |                   |  |  |  |  |
| Other designations:          |                                           | N/A                                                                |                 |     |                  |                   |  |  |  |  |
| Constraints                  |                                           |                                                                    |                 |     |                  |                   |  |  |  |  |
| Ramsar site/SPA              | SSSI                                      |                                                                    | SAM             |     | SAC              | LNR               |  |  |  |  |
| LoWS                         | ∃SA                                       |                                                                    | Ancient Woodlar | nds | SLA              | None of the above |  |  |  |  |

| Proximity to Local Services and Facilities | Good         | Medium         | Poor      | Reasoning (if necessary) |         |                                                |  |  |
|--------------------------------------------|--------------|----------------|-----------|--------------------------|---------|------------------------------------------------|--|--|
| Educational Facilities                     |              |                |           |                          |         |                                                |  |  |
| Healthcare Facilities                      |              | $\boxtimes$    |           |                          |         |                                                |  |  |
| Open Spaces/Leisure Facilities             | $\boxtimes$  |                |           |                          |         |                                                |  |  |
| Retail Facilities                          |              | $\boxtimes$    |           |                          |         |                                                |  |  |
| Public Transport Services                  | $\boxtimes$  |                |           |                          |         |                                                |  |  |
| Existing residential areas                 | $\boxtimes$  |                |           |                          |         |                                                |  |  |
|                                            |              |                | Infrast   | ructure                  |         |                                                |  |  |
| Highways Access Required                   |              |                |           |                          | ⊠ Yes   | ☐ No – Only a narrow 'track' access at present |  |  |
| Significant investment in utilities ne     | eded         |                |           |                          | ☐ Yes   | ⊠ No                                           |  |  |
| Significant investment in sustainab        | le transport | needed         |           |                          | ☐ Yes   | ⊠ No                                           |  |  |
|                                            |              |                | Floor     | d Risk                   |         |                                                |  |  |
| Zone 1: Low Probability (<0.1% pro         | obability of | annual floodi  | ng)       |                          | 0.24 Ha |                                                |  |  |
| Zone 2: Medium Probability (0.1-19         | % probabilit | y of annual f  | looding)  |                          | 0.19 Ha |                                                |  |  |
| Zone 3a or 3b: High Probability (>         | 1% probabi   | lity of annual | flooding) |                          | 0.37 Ha |                                                |  |  |

| Geography                                                                                                             |                                                |                                                                        |           |             |              |             |                                    |  |  |  |
|-----------------------------------------------------------------------------------------------------------------------|------------------------------------------------|------------------------------------------------------------------------|-----------|-------------|--------------|-------------|------------------------------------|--|--|--|
| Topography/Landform:                                                                                                  | Mostly flat agricult                           | Mostly flat agricultural field with trees and vegetation to boundaries |           |             |              |             |                                    |  |  |  |
| Access:                                                                                                               | Narrow track acce                              | ss onto Lit                                                            | tle Wake  | ring Road   |              |             |                                    |  |  |  |
|                                                                                                                       | Description of Additional Physical Constraints |                                                                        |           |             |              |             |                                    |  |  |  |
| Proximity to TPO                                                                                                      |                                                | ☐ Yes                                                                  | ⊠ No      | Details:    |              |             |                                    |  |  |  |
| Proximity to Listed Build                                                                                             | ing(s)                                         | ☐ Yes                                                                  | ⊠ No      |             |              |             |                                    |  |  |  |
| Proximity to Conservation                                                                                             | on area                                        | ☐ Yes                                                                  | ⊠ No      |             |              |             |                                    |  |  |  |
| Proximity to Air Quality                                                                                              | Management Area                                | ☐ Yes                                                                  | ⊠ No      |             |              |             |                                    |  |  |  |
| Does the site fall within I<br>ECC Minerals Local Plan                                                                |                                                | ⊠ Yes                                                                  | ☐ No      |             | Mineral Safe | eguarding A | Area – Sand and Gravel, Brickearth |  |  |  |
| Does the site fall within I<br>ECC Waste Local Plan?                                                                  |                                                | ☐ Yes                                                                  | ⊠ No      |             |              |             |                                    |  |  |  |
| Availability Assess                                                                                                   | ment                                           |                                                                        |           |             |              |             |                                    |  |  |  |
| Are there any ownership issues identified? (e.g. single/multiple ownership, 'ransom strips', ownership disputes etc.) |                                                |                                                                        |           |             |              | ☐ Yes       | ⊠ No                               |  |  |  |
| Are there any legal constraints identified? (e.g. tenancies, contracts, covenants etc.)                               |                                                |                                                                        |           |             |              |             | ⊠ No                               |  |  |  |
| Are there any physical (e.g. flood risk, topograp                                                                     |                                                | to restric                                                             | t the den | sity of dev | relopment?   | ☐ Yes       | ⊠ No                               |  |  |  |