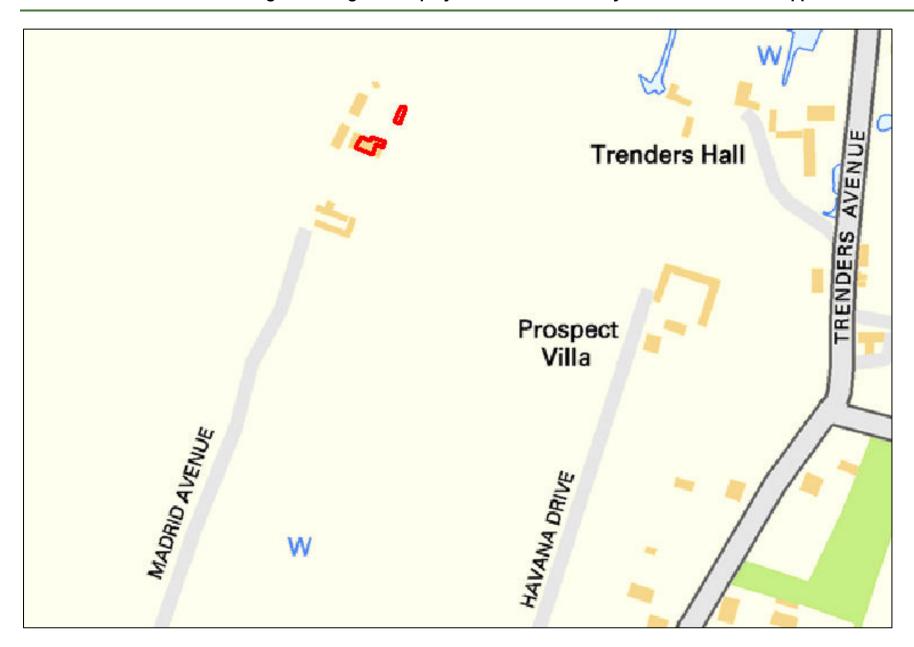

### **Availability Summary:**

This site was put forward for consideration and has no identified ownership, legal or physical constraints.

| Site Reference:              | CFS005                                                                                                                                                            | Site size (Ha): | 0.                 | 19                                                                                                                                                                                                                                                                                                                                                                                                                                                                                                                                                                                                                                                                                                                                                                                                                                                                                                                                                                                                                                                                                                                                                                                                                                                                                                                                                                                                                                                                                                                                                                                                                                                                |  |  |  |  |  |
|------------------------------|-------------------------------------------------------------------------------------------------------------------------------------------------------------------|-----------------|--------------------|-------------------------------------------------------------------------------------------------------------------------------------------------------------------------------------------------------------------------------------------------------------------------------------------------------------------------------------------------------------------------------------------------------------------------------------------------------------------------------------------------------------------------------------------------------------------------------------------------------------------------------------------------------------------------------------------------------------------------------------------------------------------------------------------------------------------------------------------------------------------------------------------------------------------------------------------------------------------------------------------------------------------------------------------------------------------------------------------------------------------------------------------------------------------------------------------------------------------------------------------------------------------------------------------------------------------------------------------------------------------------------------------------------------------------------------------------------------------------------------------------------------------------------------------------------------------------------------------------------------------------------------------------------------------|--|--|--|--|--|
| Site Address:                | Plot 13, South-West side of London Road, Rayleigh, SS6 9EH                                                                                                        |                 |                    |                                                                                                                                                                                                                                                                                                                                                                                                                                                                                                                                                                                                                                                                                                                                                                                                                                                                                                                                                                                                                                                                                                                                                                                                                                                                                                                                                                                                                                                                                                                                                                                                                                                                   |  |  |  |  |  |
| Put forward by:              |                                                                                                                                                                   |                 | ☐ Agent/Developers |                                                                                                                                                                                                                                                                                                                                                                                                                                                                                                                                                                                                                                                                                                                                                                                                                                                                                                                                                                                                                                                                                                                                                                                                                                                                                                                                                                                                                                                                                                                                                                                                                                                                   |  |  |  |  |  |
| Full forward by.             | ☐ Members of pu                                                                                                                                                   | olic            | ☐ Other            |                                                                                                                                                                                                                                                                                                                                                                                                                                                                                                                                                                                                                                                                                                                                                                                                                                                                                                                                                                                                                                                                                                                                                                                                                                                                                                                                                                                                                                                                                                                                                                                                                                                                   |  |  |  |  |  |
| Site Description:            | Flat and narrow agricultural/grazing land with some minor fencing and gating present. Dense trees and vegetation to boundaries with pylon cables running overhead |                 |                    |                                                                                                                                                                                                                                                                                                                                                                                                                                                                                                                                                                                                                                                                                                                                                                                                                                                                                                                                                                                                                                                                                                                                                                                                                                                                                                                                                                                                                                                                                                                                                                                                                                                                   |  |  |  |  |  |
| Current Use:                 | Agricultural / Grazing Land                                                                                                                                       |                 |                    |                                                                                                                                                                                                                                                                                                                                                                                                                                                                                                                                                                                                                                                                                                                                                                                                                                                                                                                                                                                                                                                                                                                                                                                                                                                                                                                                                                                                                                                                                                                                                                                                                                                                   |  |  |  |  |  |
| Proposed Use:                | Residential                                                                                                                                                       |                 |                    |                                                                                                                                                                                                                                                                                                                                                                                                                                                                                                                                                                                                                                                                                                                                                                                                                                                                                                                                                                                                                                                                                                                                                                                                                                                                                                                                                                                                                                                                                                                                                                                                                                                                   |  |  |  |  |  |
| Land Uses of Adjacent Sites: | Residential                                                                                                                                                       |                 |                    |                                                                                                                                                                                                                                                                                                                                                                                                                                                                                                                                                                                                                                                                                                                                                                                                                                                                                                                                                                                                                                                                                                                                                                                                                                                                                                                                                                                                                                                                                                                                                                                                                                                                   |  |  |  |  |  |
| Planning Permission History: | N/A                                                                                                                                                               |                 |                    |                                                                                                                                                                                                                                                                                                                                                                                                                                                                                                                                                                                                                                                                                                                                                                                                                                                                                                                                                                                                                                                                                                                                                                                                                                                                                                                                                                                                                                                                                                                                                                                                                                                                   |  |  |  |  |  |
| Cita Dacignation             | □ Greenfield                                                                                                                                                      |                 |                    |                                                                                                                                                                                                                                                                                                                                                                                                                                                                                                                                                                                                                                                                                                                                                                                                                                                                                                                                                                                                                                                                                                                                                                                                                                                                                                                                                                                                                                                                                                                                                                                                                                                                   |  |  |  |  |  |
| Site Designation:            | ☐ Brownfield                                                                                                                                                      |                 | ☐ Residential area |                                                                                                                                                                                                                                                                                                                                                                                                                                                                                                                                                                                                                                                                                                                                                                                                                                                                                                                                                                                                                                                                                                                                                                                                                                                                                                                                                                                                                                                                                                                                                                                                                                                                   |  |  |  |  |  |
| Other designations:          | N/A                                                                                                                                                               |                 |                    |                                                                                                                                                                                                                                                                                                                                                                                                                                                                                                                                                                                                                                                                                                                                                                                                                                                                                                                                                                                                                                                                                                                                                                                                                                                                                                                                                                                                                                                                                                                                                                                                                                                                   |  |  |  |  |  |
| Constraints                  |                                                                                                                                                                   |                 |                    |                                                                                                                                                                                                                                                                                                                                                                                                                                                                                                                                                                                                                                                                                                                                                                                                                                                                                                                                                                                                                                                                                                                                                                                                                                                                                                                                                                                                                                                                                                                                                                                                                                                                   |  |  |  |  |  |
| ☐ Ramsar site/SPA ☐ SSSI     | SAN                                                                                                                                                               | 1               | SAC                | LNR                                                                                                                                                                                                                                                                                                                                                                                                                                                                                                                                                                                                                                                                                                                                                                                                                                                                                                                                                                                                                                                                                                                                                                                                                                                                                                                                                                                                                                                                                                                                                                                                                                                               |  |  |  |  |  |
| ☐ LoWS ☐ SA                  | Anc                                                                                                                                                               | ent Woodlands   | SLA                | None of the above     None of the above |  |  |  |  |  |