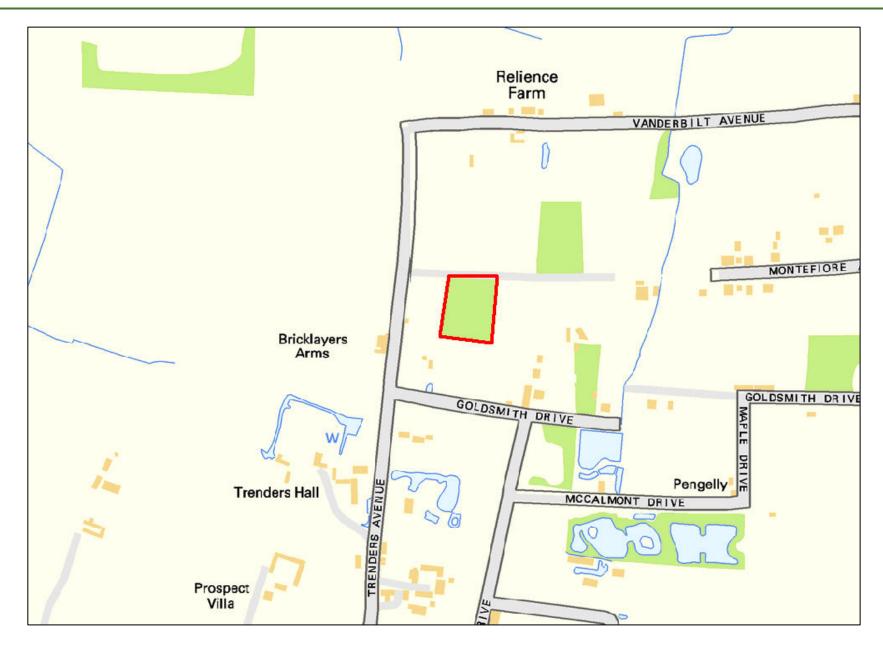

| Site Reference:              |                                           | CFS004                                                             | 0.8             |     |                  |                   |  |  |  |  |
|------------------------------|-------------------------------------------|--------------------------------------------------------------------|-----------------|-----|------------------|-------------------|--|--|--|--|
| Site Address:                |                                           | Land in Little Wakering next to Barling Magna C.P. School, SS3 0LN |                 |     |                  |                   |  |  |  |  |
|                              |                                           | Landov                                                             | vner(s)         |     | ☐ Agent/Deve     | lopers            |  |  |  |  |
| Put forward by:              |                                           | ☐ Membe                                                            | ers of public   |     | ○ Other          |                   |  |  |  |  |
| Site Description:            | es. Telegraph poles run along boundaries. |                                                                    |                 |     |                  |                   |  |  |  |  |
| Current Use:                 |                                           | Agricultural                                                       |                 |     |                  |                   |  |  |  |  |
| Proposed Use:                |                                           | Mixed                                                              |                 |     |                  |                   |  |  |  |  |
| Land Uses of Adjacent Sites: |                                           | Agricultural / Primary School                                      |                 |     |                  |                   |  |  |  |  |
| Planning Permission History: |                                           | N/A                                                                |                 |     |                  |                   |  |  |  |  |
| Cita Danismatian             |                                           |                                                                    | ield            |     |                  |                   |  |  |  |  |
| Site Designation:            |                                           | Brownf                                                             | ield            |     | Residential area |                   |  |  |  |  |
| Other designations:          |                                           | N/A                                                                |                 |     |                  |                   |  |  |  |  |
| Constraints                  |                                           |                                                                    |                 |     |                  |                   |  |  |  |  |
| Ramsar site/SPA              | SSSI                                      |                                                                    | SAM             |     | SAC              | LNR               |  |  |  |  |
| LoWS                         | ∃SA                                       |                                                                    | Ancient Woodlar | nds | SLA              | None of the above |  |  |  |  |

| Geography                                                                                                             |                                                |                                                                        |           |             |              |             |                                    |  |  |  |
|-----------------------------------------------------------------------------------------------------------------------|------------------------------------------------|------------------------------------------------------------------------|-----------|-------------|--------------|-------------|------------------------------------|--|--|--|
| Topography/Landform:                                                                                                  | Mostly flat agricult                           | Mostly flat agricultural field with trees and vegetation to boundaries |           |             |              |             |                                    |  |  |  |
| Access:                                                                                                               | Narrow track acce                              | ss onto Lit                                                            | tle Wake  | ring Road   |              |             |                                    |  |  |  |
|                                                                                                                       | Description of Additional Physical Constraints |                                                                        |           |             |              |             |                                    |  |  |  |
| Proximity to TPO                                                                                                      |                                                | ☐ Yes                                                                  | ⊠ No      | Details:    |              |             |                                    |  |  |  |
| Proximity to Listed Build                                                                                             | ing(s)                                         | ☐ Yes                                                                  | ⊠ No      |             |              |             |                                    |  |  |  |
| Proximity to Conservation                                                                                             | on area                                        | ☐ Yes                                                                  | ⊠ No      |             |              |             |                                    |  |  |  |
| Proximity to Air Quality                                                                                              | Management Area                                | ☐ Yes                                                                  | ⊠ No      |             |              |             |                                    |  |  |  |
| Does the site fall within I<br>ECC Minerals Local Plan                                                                |                                                | ⊠ Yes                                                                  | ☐ No      |             | Mineral Safe | eguarding A | Area – Sand and Gravel, Brickearth |  |  |  |
| Does the site fall within I<br>ECC Waste Local Plan?                                                                  |                                                | ☐ Yes                                                                  | ⊠ No      |             |              |             |                                    |  |  |  |
| Availability Assess                                                                                                   | ment                                           |                                                                        |           |             |              |             |                                    |  |  |  |
| Are there any ownership issues identified? (e.g. single/multiple ownership, 'ransom strips', ownership disputes etc.) |                                                |                                                                        |           |             |              | ☐ Yes       | ⊠ No                               |  |  |  |
| Are there any legal constraints identified? (e.g. tenancies, contracts, covenants etc.)                               |                                                |                                                                        |           |             |              |             | ⊠ No                               |  |  |  |
| Are there any physical (e.g. flood risk, topograp                                                                     |                                                | to restric                                                             | t the den | sity of dev | relopment?   | ☐ Yes       | ⊠ No                               |  |  |  |