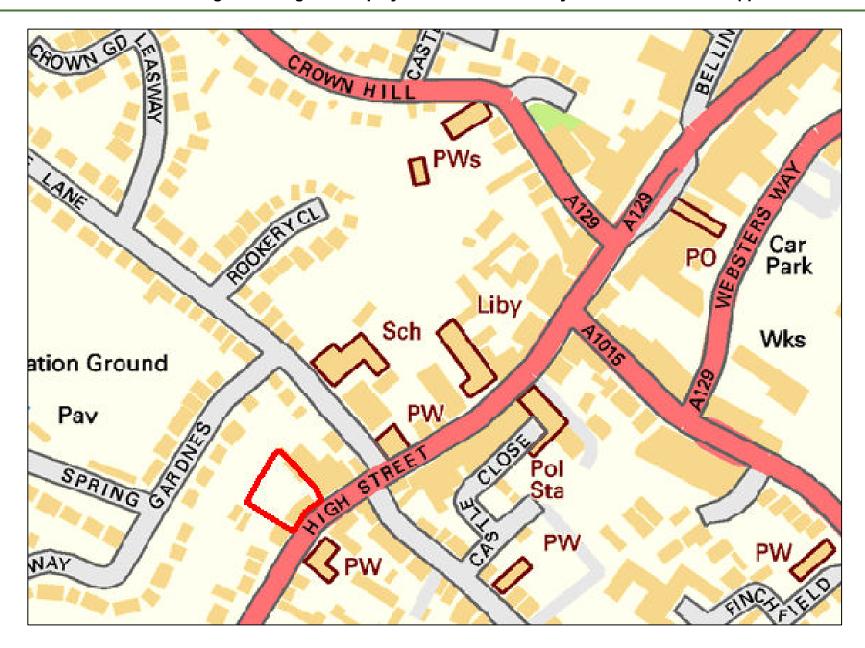

| Site Reference:              |                                           | CFS004                                                             | 0.8             |     |                  |                   |  |  |  |  |
|------------------------------|-------------------------------------------|--------------------------------------------------------------------|-----------------|-----|------------------|-------------------|--|--|--|--|
| Site Address:                |                                           | Land in Little Wakering next to Barling Magna C.P. School, SS3 0LN |                 |     |                  |                   |  |  |  |  |
|                              |                                           | Landov                                                             | vner(s)         |     | ☐ Agent/Deve     | lopers            |  |  |  |  |
| Put forward by:              |                                           | ☐ Membe                                                            | ers of public   |     | ○ Other          |                   |  |  |  |  |
| Site Description:            | es. Telegraph poles run along boundaries. |                                                                    |                 |     |                  |                   |  |  |  |  |
| Current Use:                 |                                           | Agricultural                                                       |                 |     |                  |                   |  |  |  |  |
| Proposed Use:                |                                           | Mixed                                                              |                 |     |                  |                   |  |  |  |  |
| Land Uses of Adjacent Sites: |                                           | Agricultural / Primary School                                      |                 |     |                  |                   |  |  |  |  |
| Planning Permission History: |                                           | N/A                                                                |                 |     |                  |                   |  |  |  |  |
| Cita Danismatian             |                                           |                                                                    | ield            |     |                  |                   |  |  |  |  |
| Site Designation:            |                                           | Brownf                                                             | ield            |     | Residential area |                   |  |  |  |  |
| Other designations:          |                                           | N/A                                                                |                 |     |                  |                   |  |  |  |  |
| Constraints                  |                                           |                                                                    |                 |     |                  |                   |  |  |  |  |
| Ramsar site/SPA              | SSSI                                      |                                                                    | SAM             |     | SAC              | LNR               |  |  |  |  |
| LoWS                         | ∃SA                                       |                                                                    | Ancient Woodlar | nds | SLA              | None of the above |  |  |  |  |

| Proximity to Local Services and Facilities | Good         | Medium         | Poor      | Reasoning (if necessary) |         |                                                |  |  |
|--------------------------------------------|--------------|----------------|-----------|--------------------------|---------|------------------------------------------------|--|--|
| Educational Facilities                     |              |                |           |                          |         |                                                |  |  |
| Healthcare Facilities                      |              | $\boxtimes$    |           |                          |         |                                                |  |  |
| Open Spaces/Leisure Facilities             | $\boxtimes$  |                |           |                          |         |                                                |  |  |
| Retail Facilities                          |              | $\boxtimes$    |           |                          |         |                                                |  |  |
| Public Transport Services                  | $\boxtimes$  |                |           |                          |         |                                                |  |  |
| Existing residential areas                 | $\boxtimes$  |                |           |                          |         |                                                |  |  |
|                                            |              |                | Infrast   | ructure                  |         |                                                |  |  |
| Highways Access Required                   |              |                |           |                          | ⊠ Yes   | ☐ No – Only a narrow 'track' access at present |  |  |
| Significant investment in utilities ne     | eded         |                |           |                          | ☐ Yes   | ⊠ No                                           |  |  |
| Significant investment in sustainab        | le transport | needed         |           |                          | ☐ Yes   | ⊠ No                                           |  |  |
|                                            |              |                | Floor     | d Risk                   |         |                                                |  |  |
| Zone 1: Low Probability (<0.1% pro         | obability of | annual floodi  | ng)       |                          | 0.24 Ha |                                                |  |  |
| Zone 2: Medium Probability (0.1-19         | % probabilit | y of annual f  | looding)  |                          | 0.19 Ha |                                                |  |  |
| Zone 3a or 3b: High Probability (>         | 1% probabi   | lity of annual | flooding) |                          | 0.37 Ha |                                                |  |  |

| Geography                                                                                                             |                                                |                                                                        |           |             |              |             |                                    |  |  |  |
|-----------------------------------------------------------------------------------------------------------------------|------------------------------------------------|------------------------------------------------------------------------|-----------|-------------|--------------|-------------|------------------------------------|--|--|--|
| Topography/Landform:                                                                                                  | Mostly flat agricult                           | Mostly flat agricultural field with trees and vegetation to boundaries |           |             |              |             |                                    |  |  |  |
| Access:                                                                                                               | Narrow track acce                              | ss onto Lit                                                            | tle Wake  | ring Road   |              |             |                                    |  |  |  |
|                                                                                                                       | Description of Additional Physical Constraints |                                                                        |           |             |              |             |                                    |  |  |  |
| Proximity to TPO                                                                                                      |                                                | ☐ Yes                                                                  | ⊠ No      | Details:    |              |             |                                    |  |  |  |
| Proximity to Listed Build                                                                                             | ing(s)                                         | ☐ Yes                                                                  | ⊠ No      |             |              |             |                                    |  |  |  |
| Proximity to Conservation                                                                                             | on area                                        | ☐ Yes                                                                  | ⊠ No      |             |              |             |                                    |  |  |  |
| Proximity to Air Quality                                                                                              | Management Area                                | ☐ Yes                                                                  | ⊠ No      |             |              |             |                                    |  |  |  |
| Does the site fall within I<br>ECC Minerals Local Plan                                                                |                                                | ⊠ Yes                                                                  | ☐ No      |             | Mineral Safe | eguarding A | Area – Sand and Gravel, Brickearth |  |  |  |
| Does the site fall within I<br>ECC Waste Local Plan?                                                                  |                                                | ☐ Yes                                                                  | ⊠ No      |             |              |             |                                    |  |  |  |
| Availability Assess                                                                                                   | ment                                           |                                                                        |           |             |              |             |                                    |  |  |  |
| Are there any ownership issues identified? (e.g. single/multiple ownership, 'ransom strips', ownership disputes etc.) |                                                |                                                                        |           |             |              | ☐ Yes       | ⊠ No                               |  |  |  |
| Are there any legal constraints identified? (e.g. tenancies, contracts, covenants etc.)                               |                                                |                                                                        |           |             |              |             | ⊠ No                               |  |  |  |
| Are there any physical (e.g. flood risk, topograp                                                                     |                                                | to restric                                                             | t the den | sity of dev | relopment?   | ☐ Yes       | ⊠ No                               |  |  |  |