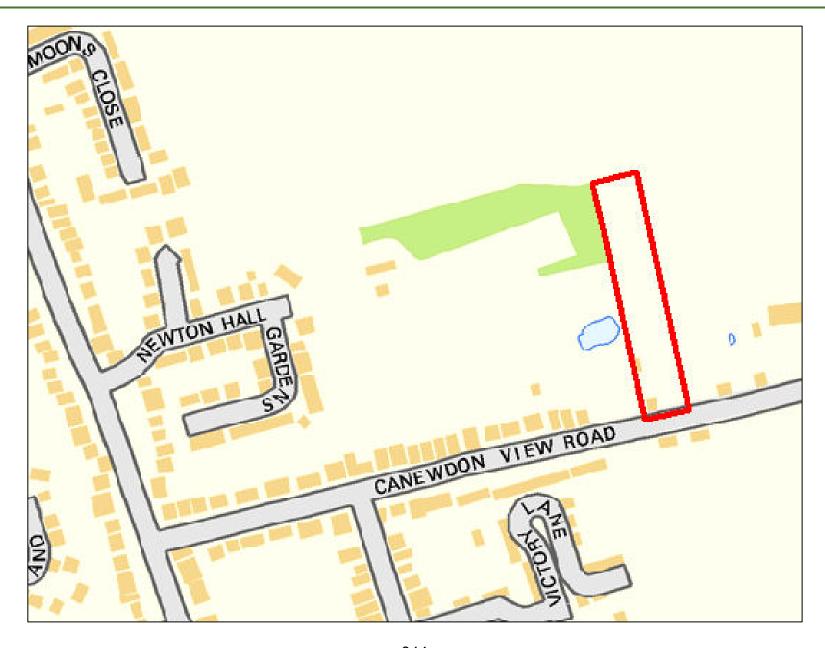

| Site Reference:              |        | CFS001                                                                                                                                            |                 | Site size (Ha):    |                    | 1.31              |  |  |  |  |
|------------------------------|--------|---------------------------------------------------------------------------------------------------------------------------------------------------|-----------------|--------------------|--------------------|-------------------|--|--|--|--|
| Site Address:                |        | Rayleigh Garden Centre, Eastwood Road, Rayleigh, SS6 7LU                                                                                          |                 |                    |                    |                   |  |  |  |  |
| D 15                         | Landov | vner(s)                                                                                                                                           |                 | □ Agent/Developers |                    |                   |  |  |  |  |
| Put forward by:              |        | ☐ Membe                                                                                                                                           | ers of public   |                    | ☐ Other            |                   |  |  |  |  |
| Site Description:            |        | Garden centre with various associated structures including a large greenhouse, outbuildir and a hard-surfaced car park. Some landscaping present. |                 |                    |                    |                   |  |  |  |  |
| Current Use:                 |        | Garden Centre / Car Park                                                                                                                          |                 |                    |                    |                   |  |  |  |  |
| Proposed Use:                |        | Residential                                                                                                                                       |                 |                    |                    |                   |  |  |  |  |
| Land Uses of Adjacent Sites: |        | Residential / Grassland                                                                                                                           |                 |                    |                    |                   |  |  |  |  |
| Planning Permission History: |        | N/A                                                                                                                                               |                 |                    |                    |                   |  |  |  |  |
| Sita Dagignation:            |        | ⊠ Greenf                                                                                                                                          | eld             |                    |                    |                   |  |  |  |  |
| Site Designation:            |        | □ Brownf                                                                                                                                          | ield            |                    | ☐ Residential area |                   |  |  |  |  |
| Other designations:          |        | N/A                                                                                                                                               |                 |                    |                    |                   |  |  |  |  |
| Constraints                  |        |                                                                                                                                                   |                 |                    |                    |                   |  |  |  |  |
| Ramsar site/SPA              | SSSI   |                                                                                                                                                   | SAM             |                    | SAC                | LNR               |  |  |  |  |
| ☐ LoWS                       | SA     |                                                                                                                                                   | Ancient Woodlar | oodlands SLA       |                    | None of the above |  |  |  |  |