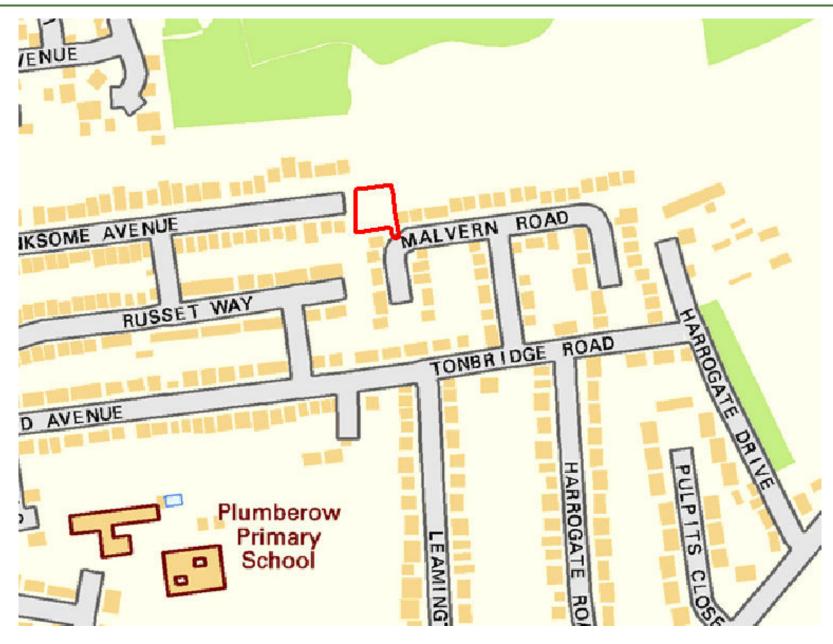

| Site Reference:              |                                           | CFS004                                                             | 0.8             |     |                  |                   |  |  |  |  |
|------------------------------|-------------------------------------------|--------------------------------------------------------------------|-----------------|-----|------------------|-------------------|--|--|--|--|
| Site Address:                |                                           | Land in Little Wakering next to Barling Magna C.P. School, SS3 0LN |                 |     |                  |                   |  |  |  |  |
|                              |                                           | Landov                                                             | vner(s)         |     | ☐ Agent/Deve     | lopers            |  |  |  |  |
| Put forward by:              |                                           | ☐ Membe                                                            | ers of public   |     | ○ Other          |                   |  |  |  |  |
| Site Description:            | es. Telegraph poles run along boundaries. |                                                                    |                 |     |                  |                   |  |  |  |  |
| Current Use:                 |                                           | Agricultural                                                       |                 |     |                  |                   |  |  |  |  |
| Proposed Use:                |                                           | Mixed                                                              |                 |     |                  |                   |  |  |  |  |
| Land Uses of Adjacent Sites: |                                           | Agricultural / Primary School                                      |                 |     |                  |                   |  |  |  |  |
| Planning Permission History: |                                           | N/A                                                                |                 |     |                  |                   |  |  |  |  |
| Cita Danismatian             |                                           |                                                                    | ield            |     |                  |                   |  |  |  |  |
| Site Designation:            |                                           | Brownf                                                             | ield            |     | Residential area |                   |  |  |  |  |
| Other designations:          |                                           | N/A                                                                |                 |     |                  |                   |  |  |  |  |
| Constraints                  |                                           |                                                                    |                 |     |                  |                   |  |  |  |  |
| Ramsar site/SPA              | SSSI                                      |                                                                    | SAM             |     | SAC              | LNR               |  |  |  |  |
| LoWS                         | ∃SA                                       |                                                                    | Ancient Woodlar | nds | SLA              | None of the above |  |  |  |  |

| Geography                                                                                                             |                                                |                                                                        |           |             |              |             |                                    |  |  |  |
|-----------------------------------------------------------------------------------------------------------------------|------------------------------------------------|------------------------------------------------------------------------|-----------|-------------|--------------|-------------|------------------------------------|--|--|--|
| Topography/Landform:                                                                                                  | Mostly flat agricult                           | Mostly flat agricultural field with trees and vegetation to boundaries |           |             |              |             |                                    |  |  |  |
| Access:                                                                                                               | Narrow track acce                              | ss onto Lit                                                            | tle Wake  | ring Road   |              |             |                                    |  |  |  |
|                                                                                                                       | Description of Additional Physical Constraints |                                                                        |           |             |              |             |                                    |  |  |  |
| Proximity to TPO                                                                                                      |                                                | ☐ Yes                                                                  | ⊠ No      | Details:    |              |             |                                    |  |  |  |
| Proximity to Listed Build                                                                                             | ing(s)                                         | ☐ Yes                                                                  | ⊠ No      |             |              |             |                                    |  |  |  |
| Proximity to Conservation                                                                                             | on area                                        | ☐ Yes                                                                  | ⊠ No      |             |              |             |                                    |  |  |  |
| Proximity to Air Quality                                                                                              | Management Area                                | ☐ Yes                                                                  | ⊠ No      |             |              |             |                                    |  |  |  |
| Does the site fall within I<br>ECC Minerals Local Plan                                                                |                                                | ⊠ Yes                                                                  | ☐ No      |             | Mineral Safe | eguarding A | Area – Sand and Gravel, Brickearth |  |  |  |
| Does the site fall within I<br>ECC Waste Local Plan?                                                                  |                                                | ☐ Yes                                                                  | ⊠ No      |             |              |             |                                    |  |  |  |
| Availability Assess                                                                                                   | ment                                           |                                                                        |           |             |              |             |                                    |  |  |  |
| Are there any ownership issues identified? (e.g. single/multiple ownership, 'ransom strips', ownership disputes etc.) |                                                |                                                                        |           |             |              | ☐ Yes       | ⊠ No                               |  |  |  |
| Are there any legal constraints identified? (e.g. tenancies, contracts, covenants etc.)                               |                                                |                                                                        |           |             |              |             | ⊠ No                               |  |  |  |
| Are there any physical (e.g. flood risk, topograp                                                                     |                                                | to restric                                                             | t the den | sity of dev | relopment?   | ☐ Yes       | ⊠ No                               |  |  |  |