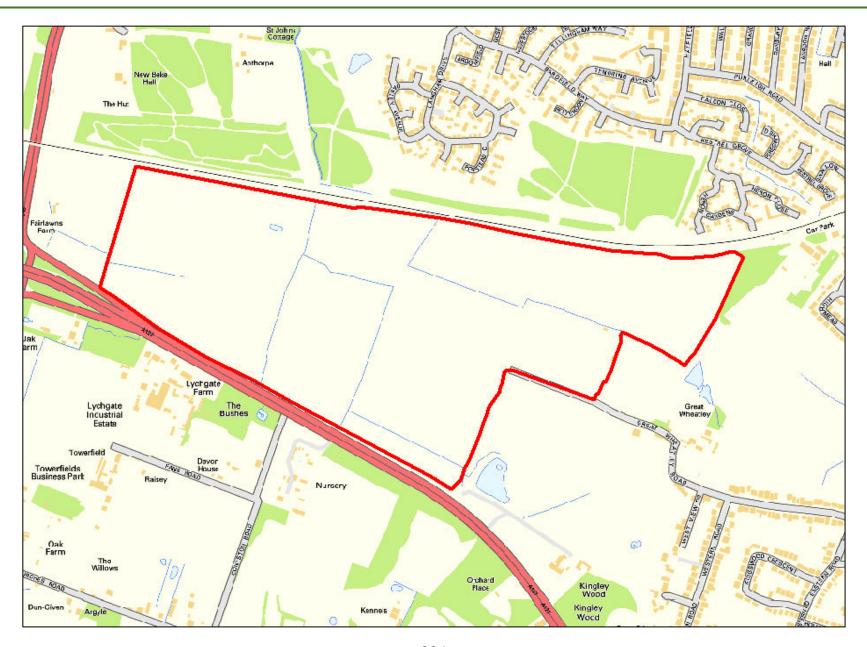

| Site Reference:              |        | CFS001                                                                                                                                            |                 | Site size (Ha):    |                    | 1.31              |  |  |  |  |
|------------------------------|--------|---------------------------------------------------------------------------------------------------------------------------------------------------|-----------------|--------------------|--------------------|-------------------|--|--|--|--|
| Site Address:                |        | Rayleigh Garden Centre, Eastwood Road, Rayleigh, SS6 7LU                                                                                          |                 |                    |                    |                   |  |  |  |  |
| D 15                         | Landov | vner(s)                                                                                                                                           |                 | □ Agent/Developers |                    |                   |  |  |  |  |
| Put forward by:              |        | ☐ Membe                                                                                                                                           | ers of public   |                    | ☐ Other            |                   |  |  |  |  |
| Site Description:            |        | Garden centre with various associated structures including a large greenhouse, outbuildir and a hard-surfaced car park. Some landscaping present. |                 |                    |                    |                   |  |  |  |  |
| Current Use:                 |        | Garden Centre / Car Park                                                                                                                          |                 |                    |                    |                   |  |  |  |  |
| Proposed Use:                |        | Residential                                                                                                                                       |                 |                    |                    |                   |  |  |  |  |
| Land Uses of Adjacent Sites: |        | Residential / Grassland                                                                                                                           |                 |                    |                    |                   |  |  |  |  |
| Planning Permission History: |        | N/A                                                                                                                                               |                 |                    |                    |                   |  |  |  |  |
| Sita Dagignation:            |        | ⊠ Greenf                                                                                                                                          | eld             |                    |                    |                   |  |  |  |  |
| Site Designation:            |        | □ Brownf                                                                                                                                          | ield            |                    | ☐ Residential area |                   |  |  |  |  |
| Other designations:          |        | N/A                                                                                                                                               |                 |                    |                    |                   |  |  |  |  |
| Constraints                  |        |                                                                                                                                                   |                 |                    |                    |                   |  |  |  |  |
| Ramsar site/SPA              | SSSI   |                                                                                                                                                   | SAM             |                    | SAC                | LNR               |  |  |  |  |
| ☐ LoWS                       | SA     |                                                                                                                                                   | Ancient Woodlar | oodlands SLA       |                    | None of the above |  |  |  |  |

| Proximity to Local Services and Facilities | Good         | Medium         | Poor      | Reasoning (if necessary) |
|--------------------------------------------|--------------|----------------|-----------|--------------------------|
| Educational Facilities                     |              | $\boxtimes$    |           |                          |
| Healthcare Facilities                      |              | $\boxtimes$    |           |                          |
| Open Spaces/Leisure Facilities             | $\boxtimes$  |                |           |                          |
| Retail Facilities                          |              | $\boxtimes$    |           |                          |
| Public Transport Services                  | $\boxtimes$  |                |           |                          |
| Existing residential areas                 | $\boxtimes$  |                |           |                          |
|                                            |              |                | Infrast   | tructure                 |
| Highways Access Required                   |              |                |           | ☐ Yes ⊠ No               |
| Significant investment in utilities ne     | eded         |                |           | ☐ Yes ⊠ No               |
| Significant investment in sustainab        | le transport | needed         |           | ☐ Yes ☐ No               |
|                                            |              |                | Floo      | d Risk                   |
| Zone 1: Low Probability (<0.1% pro         | obability of | annual floodi  | ng)       | 1.31 Ha                  |
| Zone 2: Medium Probability (0.1-19         | % probabilit | y of annual f  | looding)  | N/A                      |
| Zone 3a or 3b: High Probability (>         | 1% probabi   | lity of annual | flooding) | N/A                      |

| Geography                                              |                                                                            |                                      |                                    |  |  |  |  |  |
|--------------------------------------------------------|----------------------------------------------------------------------------|--------------------------------------|------------------------------------|--|--|--|--|--|
| Topography/Landform:                                   | Mostly flat site with some structures across and vegetation to boundaries. |                                      |                                    |  |  |  |  |  |
| Access:                                                | Existing established                                                       | ed vehicular access off of The Drive | e into hard-surfaced car park area |  |  |  |  |  |
|                                                        |                                                                            | Description of Additional Physic     | cal Constraints                    |  |  |  |  |  |
| Proximity to TPO                                       |                                                                            | ⊠ Yes ☐ No <b>Details:</b> TPO/      | 0/00002/83 and TPO/00101/08        |  |  |  |  |  |
| Proximity to Listed Build                              | ing(s)                                                                     | ☐ Yes ⊠ No                           |                                    |  |  |  |  |  |
| Proximity to Conservation                              | on area                                                                    | ☐ Yes ⊠ No                           |                                    |  |  |  |  |  |
| Proximity to Air Quality I                             | Management Area                                                            | ☐ Yes ⊠ No                           |                                    |  |  |  |  |  |
| Does the site fall within I<br>ECC Minerals Local Plan |                                                                            | ☐ Yes ⊠ No                           |                                    |  |  |  |  |  |
| Does the site fall within I<br>ECC Waste Local Plan?   | •                                                                          | ☐ Yes ⊠ No                           |                                    |  |  |  |  |  |
| Availability Assess                                    | ment                                                                       |                                      |                                    |  |  |  |  |  |
| Are there any ownersh (e.g. single/multiple own        |                                                                            | ☐ Yes ⊠ No                           |                                    |  |  |  |  |  |
| Are there any legal cor<br>(e.g. tenancies, contract   |                                                                            | ?                                    | ☐ Yes ⊠ No                         |  |  |  |  |  |
| Are there any physical (e.g. flood risk, topograp      |                                                                            | to restrict the density of develop   | oment? Yes 🖂 No                    |  |  |  |  |  |