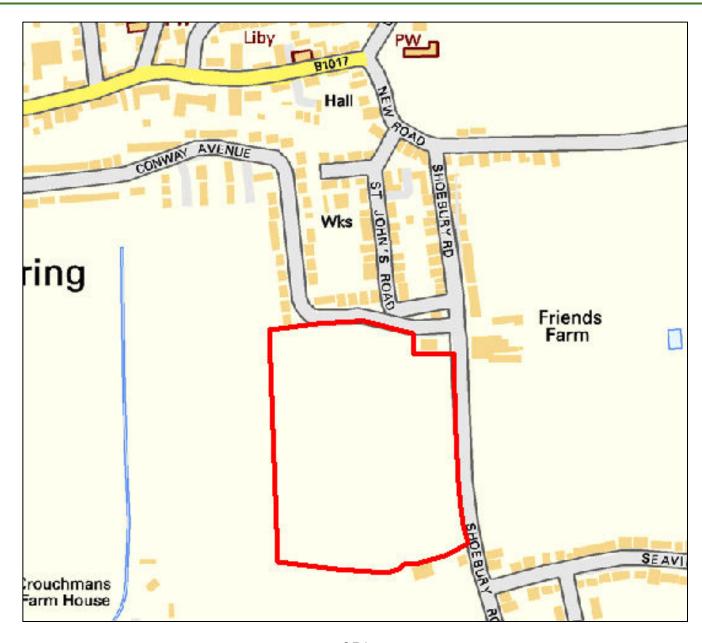

| Site Reference:              |         | CFS002                     |                          | Site size (Ha): |                    | 2.04                         |  |  |
|------------------------------|---------|----------------------------|--------------------------|-----------------|--------------------|------------------------------|--|--|
| Site Address:                |         | Land at Nu                 | irsery Corner, betwee    | n Rectory Road  | and Hall Road, I   | Hawkwell, SS5 4J             |  |  |
| Dut forward by               |         | ☐ Landov                   | wner(s)                  |                 |                    | □ Agent/Developers           |  |  |
| Put forward by:              | ☐ Membe | ers of public              |                          | ☐ Other         |                    |                              |  |  |
| Site Description:            |         | Large flat g               | grazing field with trees | to boundaries.  | Telegraph poles    | run along northern boundary. |  |  |
| Current Use:                 |         | Grazing                    |                          |                 |                    |                              |  |  |
| Proposed Use:                |         | Residentia                 | l                        |                 |                    |                              |  |  |
| Land Uses of Adjacent Sites: |         | Residential / Agricultural |                          |                 |                    |                              |  |  |
| Planning Permission History  | :       | N/A                        |                          |                 |                    |                              |  |  |
| Oite Designations            |         |                            | ïeld                     |                 |                    |                              |  |  |
| Site Designation:            |         | ☐ Brownf                   | ield                     |                 | ☐ Residential area |                              |  |  |
| Other designations:          |         | N/A                        |                          |                 |                    |                              |  |  |
| Constraints                  |         |                            |                          |                 |                    |                              |  |  |
| Ramsar site/SPA              | SSSI    |                            | SAM                      |                 | SAC                | LNR                          |  |  |
| LoWS                         | □SA     |                            | Ancient Woodlar          | ds              | SLA                | None of the above            |  |  |

| Geography                                              |                     |                                                 |                |              |                                                  |  |  |  |
|--------------------------------------------------------|---------------------|-------------------------------------------------|----------------|--------------|--------------------------------------------------|--|--|--|
| Topography/Landform:                                   | Flat grassy field w | Flat grassy field with trees to all boundaries. |                |              |                                                  |  |  |  |
| Access:                                                | Small gated pedes   | strian entrance onto                            | Rectory Roa    | d, no obviou | us vehicular access at present.                  |  |  |  |
|                                                        |                     | Description of Ac                               | dditional Phy  | sical Cons   | straints                                         |  |  |  |
| Proximity to TPO                                       |                     | ⊠ Yes □ No                                      | Details: No    | ne within si | ite boundaries, however adjacent to TPO/00024/08 |  |  |  |
| Proximity to Listed Build                              | ing(s)              | ☐ Yes ⊠ No                                      |                |              |                                                  |  |  |  |
| Proximity to Conservation                              | on area             | ☐ Yes ⊠ No                                      |                |              |                                                  |  |  |  |
| Proximity to Air Quality N                             | Management Area     | ☐ Yes ⊠ No                                      |                |              |                                                  |  |  |  |
| Does the site fall within I<br>ECC Minerals Local Plan |                     | ☐ Yes ⊠ No                                      |                |              |                                                  |  |  |  |
| Does the site fall within I<br>ECC Waste Local Plan?   |                     | ☐ Yes ⊠ No                                      |                |              |                                                  |  |  |  |
| Availability Assess                                    | ment                |                                                 |                |              |                                                  |  |  |  |
| Are there any ownersh (e.g. single/multiple own        |                     |                                                 | ☐ Yes ⊠ No     |              |                                                  |  |  |  |
| Are there any legal cor<br>(e.g. tenancies, contract   |                     |                                                 | ☐ Yes ⊠ No     |              |                                                  |  |  |  |
| Are there any physical (e.g. flood risk, topograp      |                     | to restrict the den                             | sity of develo | opment?      | ☐ Yes ⊠ No                                       |  |  |  |