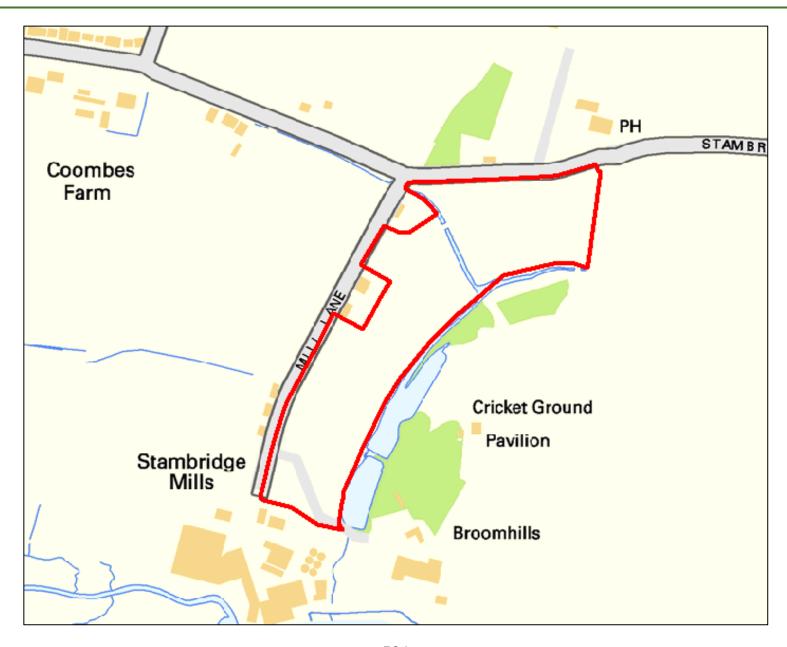

| Site Reference:              |         | CFS002                     |                          | Site size (Ha): |                    | 2.04                         |  |  |
|------------------------------|---------|----------------------------|--------------------------|-----------------|--------------------|------------------------------|--|--|
| Site Address:                |         | Land at Nu                 | irsery Corner, betwee    | n Rectory Road  | and Hall Road, I   | Hawkwell, SS5 4J             |  |  |
| Dut forward by               |         | ☐ Landov                   | wner(s)                  |                 |                    | □ Agent/Developers           |  |  |
| Put forward by:              | ☐ Membe | ers of public              |                          | ☐ Other         |                    |                              |  |  |
| Site Description:            |         | Large flat g               | grazing field with trees | to boundaries.  | Telegraph poles    | run along northern boundary. |  |  |
| Current Use:                 |         | Grazing                    |                          |                 |                    |                              |  |  |
| Proposed Use:                |         | Residentia                 | l                        |                 |                    |                              |  |  |
| Land Uses of Adjacent Sites: |         | Residential / Agricultural |                          |                 |                    |                              |  |  |
| Planning Permission History  | :       | N/A                        |                          |                 |                    |                              |  |  |
| Oite Designations            |         |                            | ïeld                     |                 |                    |                              |  |  |
| Site Designation:            |         | ☐ Brownf                   | ield                     |                 | ☐ Residential area |                              |  |  |
| Other designations:          |         | N/A                        |                          |                 |                    |                              |  |  |
| Constraints                  |         |                            |                          |                 |                    |                              |  |  |
| Ramsar site/SPA              | SSSI    |                            | SAM                      |                 | SAC                | LNR                          |  |  |
| LoWS                         | □SA     |                            | Ancient Woodlar          | ds              | SLA                | None of the above            |  |  |

| Geography                                              |                     |                                                 |                |              |                                                  |  |  |  |
|--------------------------------------------------------|---------------------|-------------------------------------------------|----------------|--------------|--------------------------------------------------|--|--|--|
| Topography/Landform:                                   | Flat grassy field w | Flat grassy field with trees to all boundaries. |                |              |                                                  |  |  |  |
| Access:                                                | Small gated pedes   | strian entrance onto                            | Rectory Roa    | d, no obviou | us vehicular access at present.                  |  |  |  |
|                                                        |                     | Description of Ac                               | dditional Phy  | sical Cons   | straints                                         |  |  |  |
| Proximity to TPO                                       |                     | ⊠ Yes □ No                                      | Details: No    | ne within si | ite boundaries, however adjacent to TPO/00024/08 |  |  |  |
| Proximity to Listed Build                              | ing(s)              | ☐ Yes ⊠ No                                      |                |              |                                                  |  |  |  |
| Proximity to Conservation                              | on area             | ☐ Yes ⊠ No                                      |                |              |                                                  |  |  |  |
| Proximity to Air Quality N                             | Management Area     | ☐ Yes ⊠ No                                      |                |              |                                                  |  |  |  |
| Does the site fall within I<br>ECC Minerals Local Plan |                     | ☐ Yes ⊠ No                                      |                |              |                                                  |  |  |  |
| Does the site fall within I<br>ECC Waste Local Plan?   |                     | ☐ Yes ⊠ No                                      |                |              |                                                  |  |  |  |
| Availability Assess                                    | ment                |                                                 |                |              |                                                  |  |  |  |
| Are there any ownersh (e.g. single/multiple own        |                     |                                                 | ☐ Yes ⊠ No     |              |                                                  |  |  |  |
| Are there any legal cor<br>(e.g. tenancies, contract   |                     |                                                 | ☐ Yes ⊠ No     |              |                                                  |  |  |  |
| Are there any physical (e.g. flood risk, topograp      |                     | to restrict the den                             | sity of develo | opment?      | ☐ Yes ⊠ No                                       |  |  |  |