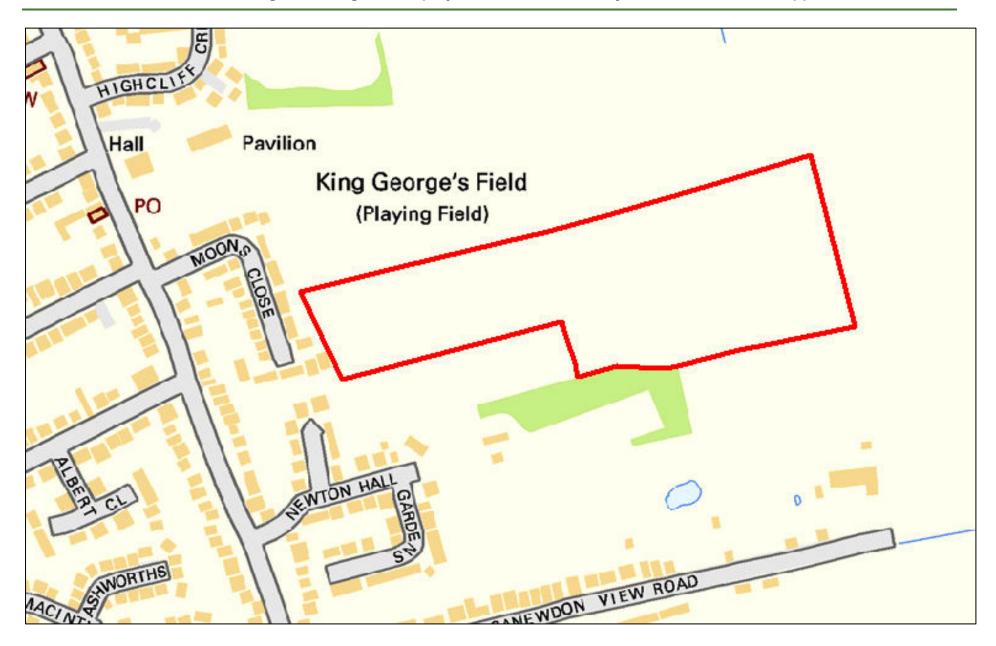

e does fall within the Metropolitan Green Belt and therefore the overall suitability of the site for development is unknown until a Green Belt assessment has been carried out.

#### Achievable:

Yes

### **Employment Development Potential**

#### Suitable:

No

## **Suitability Summary:**

The site falls within the Metropolitan Green Belt and is not located within or close to any town centres or existing employment areas.

### Available:

Yes

#### **Availability Summary:**

The site was put forward by a site agent for this purpose and no ownership constraints have been identified. There is an active tenancy agreement which may impact on the availability of the site in the short term.

#### Available:

No

### **Availability Summary:**

The site has not been put forward for this purpose.



| Site Reference:              |                           | CFS120                                                          |                      | Site size (Ha):   |                    | 0.14                      |  |  |  |
|------------------------------|---------------------------|-----------------------------------------------------------------|----------------------|-------------------|--------------------|---------------------------|--|--|--|
| Site Address:                |                           | Land east of Kingsway and Cranleigh Gardens, Hullbridge SS5 6DD |                      |                   |                    |                           |  |  |  |
| Dut forward by               |                           | ☐ Landov