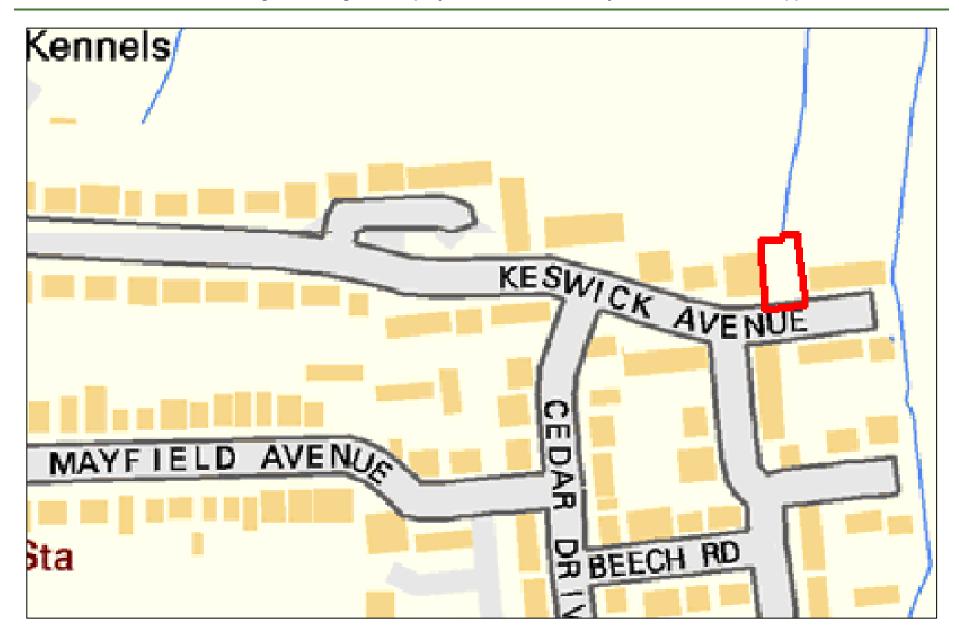

| Site Reference:              |        | CFS001                                                                                                                                            |                 | Site size (Ha):    |                    | 1.31              |  |  |  |  |
|------------------------------|--------|---------------------------------------------------------------------------------------------------------------------------------------------------|-----------------|--------------------|--------------------|-------------------|--|--|--|--|
| Site Address:                |        | Rayleigh Garden Centre, Eastwood Road, Rayleigh, SS6 7LU                                                                                          |                 |                    |                    |                   |  |  |  |  |
| D 15                         | Landov | vner(s)                                                                                                                                           |                 | □ Agent/Developers |                    |                   |  |  |  |  |
| Put forward by:              |        | ☐ Membe                                                                                                                                           | ers of public   |                    | ☐ Other            |                   |  |  |  |  |
| Site Description:            |        | Garden centre with various associated structures including a large greenhouse, outbuildir and a hard-surfaced car park. Some landscaping present. |                 |                    |                    |                   |  |  |  |  |
| Current Use:                 |        | Garden Centre / Car Park                                                                                                                          |                 |                    |                    |                   |  |  |  |  |
| Proposed Use:                |        | Residential                                                                                                                                       |                 |                    |                    |                   |  |  |  |  |
| Land Uses of Adjacent Sites: |        | Residential / Grassland                                                                                                                           |                 |                    |                    |                   |  |  |  |  |
| Planning Permission History: |        | N/A                                                                                                                                               |                 |                    |                    |                   |  |  |  |  |
| Sita Dagignation:            |        | ⊠ Greenf                                                                                                                                          | eld             |                    |                    |                   |  |  |  |  |
| Site Designation:            |        | □ Brownf                                                                                                                                          | ield            |                    | ☐ Residential area |                   |  |  |  |  |
| Other designations:          |        | N/A                                                                                                                                               |                 |                    |                    |                   |  |  |  |  |
| Constraints                  |        |                                                                                                                                                   |                 |                    |                    |                   |  |  |  |  |
| Ramsar site/SPA              | SSSI   |                                                                                                                                                   | SAM             |                    | SAC                | LNR               |  |  |  |  |
| ☐ LoWS                       | SA     |                                                                                                                                                   | Ancient Woodlar | oodlands SLA       |                    | None of the above |  |  |  |  |

| Geography                                              |                                                                            |                                      |                                    |  |  |  |  |  |
|--------------------------------------------------------|----------------------------------------------------------------------------|--------------------------------------|------------------------------------|--|--|--|--|--|
| Topography/Landform:                                   | Mostly flat site with some structures across and vegetation to boundaries. |                                      |                                    |  |  |  |  |  |
| Access:                                                | Existing established                                                       | ed vehicular access off of The Drive | e into hard-surfaced car park area |  |  |  |  |  |
|                                                        |                                                                            | Description of Additional Physic     | cal Constraints                    |  |  |  |  |  |
| Proximity to TPO                                       |                                                                            | ⊠ Yes ☐ No <b>Details:</b> TPO/      | 0/00002/83 and TPO/00101/08        |  |  |  |  |  |
| Proximity to Listed Build                              | ing(s)                                                                     | ☐ Yes ⊠ No                           |                                    |  |  |  |  |  |
| Proximity to Conservation                              | on area                                                                    | ☐ Yes ⊠ No                           |                                    |  |  |  |  |  |
| Proximity to Air Quality I                             | Management Area                                                            | ☐ Yes ⊠ No                           |                                    |  |  |  |  |  |
| Does the site fall within I<br>ECC Minerals Local Plan |                                                                            | ☐ Yes ⊠ No                           |                                    |  |  |  |  |  |
| Does the site fall within I<br>ECC Waste Local Plan?   | •                                                                          | ☐ Yes ⊠ No                           |                                    |  |  |  |  |  |
| Availability Assess                                    | ment                                                                       |                                      |                                    |  |  |  |  |  |
| Are there any ownersh (e.g. single/multiple own        |                                                                            | ☐ Yes ⊠ No                           |                                    |  |  |  |  |  |
| Are there any legal cor<br>(e.g. tenancies, contract   |                                                                            | ?                                    | ☐ Yes ⊠ No                         |  |  |  |  |  |
| Are there any physical (e.g. flood risk, topograp      |                                                                            | to restrict the density of develop   | oment? Yes 🖂 No                    |  |  |  |  |  |