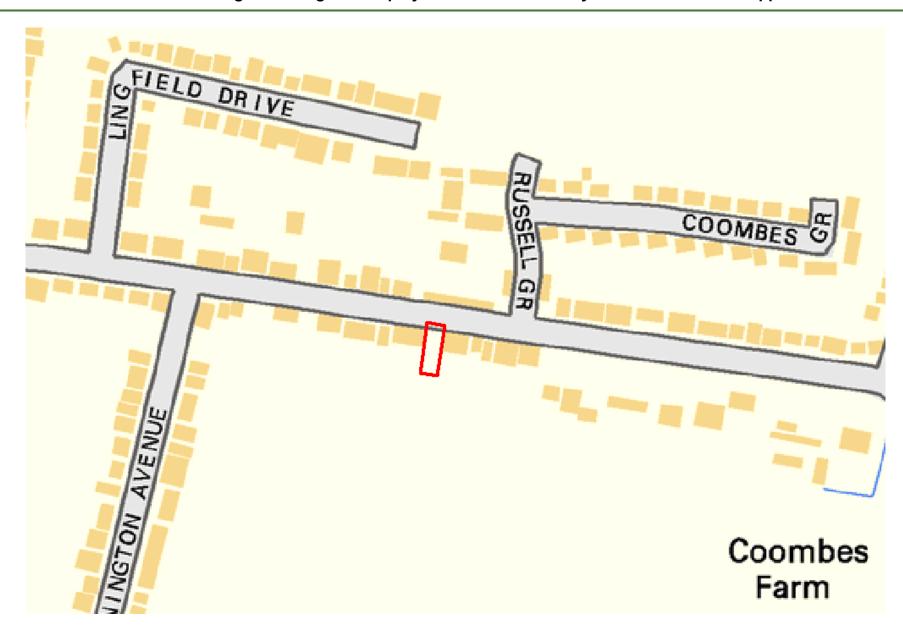

| Site Reference:              |        | CFS001                                                                                                                                            |                 | Site size (Ha):    |                    | 1.31              |  |  |  |  |
|------------------------------|--------|---------------------------------------------------------------------------------------------------------------------------------------------------|-----------------|--------------------|--------------------|-------------------|--|--|--|--|
| Site Address:                |        | Rayleigh Garden Centre, Eastwood Road, Rayleigh, SS6 7LU                                                                                          |                 |                    |                    |                   |  |  |  |  |
| D 15                         | Landov | vner(s)                                                                                                                                           |                 | □ Agent/Developers |                    |                   |  |  |  |  |
| Put forward by:              |        | ☐ Membe                                                                                                                                           | ers of public   |                    | ☐ Other            |                   |  |  |  |  |
| Site Description:            |        | Garden centre with various associated structures including a large greenhouse, outbuildir and a hard-surfaced car park. Some landscaping present. |                 |                    |                    |                   |  |  |  |  |
| Current Use:                 |        | Garden Centre / Car Park                                                                                                                          |                 |                    |                    |                   |  |  |  |  |
| Proposed Use:                |        | Residential                                                                                                                                       |                 |                    |                    |                   |  |  |  |  |
| Land Uses of Adjacent Sites: |        | Residential / Grassland                                                                                                                           |                 |                    |                    |                   |  |  |  |  |
| Planning Permission History: |        | N/A                                                                                                                                               |                 |                    |                    |                   |  |  |  |  |
| Sita Dagignation:            |        | ⊠ Greenf                                                                                                                                          | eld             |                    |                    |                   |  |  |  |  |
| Site Designation:            |        | □ Brownf                                                                                                                                          | ield            |                    | ☐ Residential area |                   |  |  |  |  |
| Other designations:          |        | N/A                                                                                                                                               |                 |                    |                    |                   |  |  |  |  |
| Constraints                  |        |                                                                                                                                                   |                 |                    |                    |                   |  |  |  |  |
| Ramsar site/SPA              | SSSI   |                                                                                                                                                   | SAM             |                    | SAC                | LNR               |  |  |  |  |
| ☐ LoWS                       | SA     |                                                                                                                                                   | Ancient Woodlar | oodlands SLA       |                    | None of the above |  |  |  |  |

| Proximity to Local Services and Facilities | Good         | Medium         | Poor      | Reasoning (if necessary) |
|--------------------------------------------|--------------|----------------|-----------|--------------------------|
| Educational Facilities                     |              | $\boxtimes$    |           |                          |
| Healthcare Facilities                      |              | $\boxtimes$    |           |                          |
| Open Spaces/Leisure Facilities             | $\boxtimes$  |                |           |                          |
| Retail Facilities                          |              | $\boxtimes$    |           |                          |
| Public Transport Services                  | $\boxtimes$  |                |           |                          |
| Existing residential areas                 | $\boxtimes$  |                |           |                          |
|                                            |              |                | Infrast   | tructure                 |
| Highways Access Required                   |              |                |           | ☐ Yes ⊠ No               |
| Significant investment in utilities ne     | eded         |                |           | ☐ Yes ⊠ No               |
| Significant investment in sustainab        | le transport | needed         |           | ☐ Yes ☐ No               |
|                                            |              |                | Floo      | d Risk                   |
| Zone 1: Low Probability (<0.1% pro         | obability of | annual floodi  | ng)       | 1.31 Ha                  |
| Zone 2: Medium Probability (0.1-19         | % probabilit | y of annual f  | looding)  | N/A                      |
| Zone 3a or 3b: High Probability (>         | 1% probabi   | lity of annual | flooding) | N/A                      |

| Geography                                              |                                                                            |                                      |                                    |  |  |  |  |  |
|--------------------------------------------------------|----------------------------------------------------------------------------|--------------------------------------|------------------------------------|--|--|--|--|--|
| Topography/Landform:                                   | Mostly flat site with some structures across and vegetation to boundaries. |                                      |                                    |  |  |  |  |  |
| Access:                                                | Existing established                                                       | ed vehicular access off of The Drive | e into hard-surfaced car park area |  |  |  |  |  |
|                                                        |                                                                            | Description of Additional Physic     | cal Constraints                    |  |  |  |  |  |
| Proximity to TPO                                       |                                                                            | ⊠ Yes ☐ No <b>Details:</b> TPO/      | 0/00002/83 and TPO/00101/08        |  |  |  |  |  |
| Proximity to Listed Build                              | ing(s)                                                                     | ☐ Yes ⊠ No                           |                                    |  |  |  |  |  |
| Proximity to Conservation                              | on area                                                                    | ☐ Yes ⊠ No                           |                                    |  |  |  |  |  |
| Proximity to Air Quality I                             | Management Area                                                            | ☐ Yes ⊠ No                           |                                    |  |  |  |  |  |
| Does the site fall within I<br>ECC Minerals Local Plan |                                                                            | ☐ Yes ⊠ No                           |                                    |  |  |  |  |  |
| Does the site fall within I<br>ECC Waste Local Plan?   | •                                                                          | ☐ Yes ⊠ No                           |                                    |  |  |  |  |  |
| Availability Assess                                    | ment                                                                       |                                      |                                    |  |  |  |  |  |
| Are there any ownersh (e.g. single/multiple own        |                                                                            | ☐ Yes ⊠ No                           |                                    |  |  |  |  |  |
| Are there any legal cor<br>(e.g. tenancies, contract   |                                                                            | ?                                    | ☐ Yes ⊠ No                         |  |  |  |  |  |
| Are there any physical (e.g. flood risk, topograp      |                                                                            | to restrict the density of develop   | oment? Yes 🖂 No                    |  |  |  |  |  |