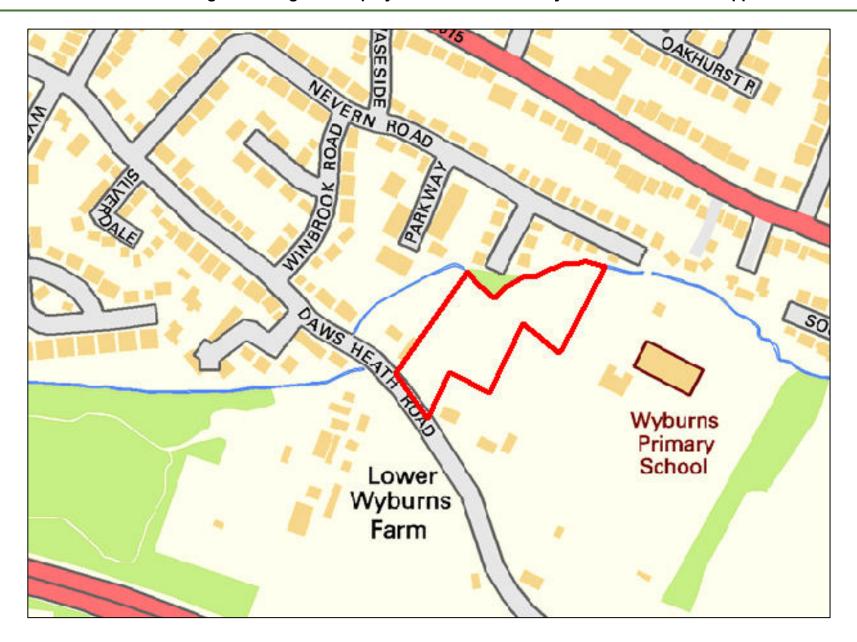

| Site Reference:              |        | CFS001                                                                                                                                            |                 | Site size (Ha):    |                    | 1.31              |  |  |  |  |
|------------------------------|--------|---------------------------------------------------------------------------------------------------------------------------------------------------|-----------------|--------------------|--------------------|-------------------|--|--|--|--|
| Site Address:                |        | Rayleigh Garden Centre, Eastwood Road, Rayleigh, SS6 7LU                                                                                          |                 |                    |                    |                   |  |  |  |  |
| D 15                         | Landov | vner(s)                                                                                                                                           |                 | □ Agent/Developers |                    |                   |  |  |  |  |
| Put forward by:              |        | ☐ Membe                                                                                                                                           | ers of public   |                    | ☐ Other            |                   |  |  |  |  |
| Site Description:            |        | Garden centre with various associated structures including a large greenhouse, outbuildir and a hard-surfaced car park. Some landscaping present. |                 |                    |                    |                   |  |  |  |  |
| Current Use:                 |        | Garden Centre / Car Park                                                                                                                          |                 |                    |                    |                   |  |  |  |  |
| Proposed Use:                |        | Residential                                                                                                                                       |                 |                    |                    |                   |  |  |  |  |
| Land Uses of Adjacent Sites: |        | Residential / Grassland                                                                                                                           |                 |                    |                    |                   |  |  |  |  |
| Planning Permission History: |        | N/A                                                                                                                                               |                 |                    |                    |                   |  |  |  |  |
| Sita Dagignation:            |        | ⊠ Greenf                                                                                                                                          | eld             |                    |                    |                   |  |  |  |  |
| Site Designation:            |        | □ Brownf                                                                                                                                          | ield            |                    | ☐ Residential area |                   |  |  |  |  |
| Other designations:          |        | N/A                                                                                                                                               |                 |                    |                    |                   |  |  |  |  |
| Constraints                  |        |                                                                                                                                                   |                 |                    |                    |                   |  |  |  |  |
| Ramsar site/SPA              | SSSI   |                                                                                                                                                   | SAM             |                    | SAC                | LNR               |  |  |  |  |
| ☐ LoWS                       | SA     |                                                                                                                                                   | Ancient Woodlar | oodlands SLA       |                    | None of the above |  |  |  |  |

| Geography                                              |                                                                            |                                      |                                    |  |  |  |  |  |
|--------------------------------------------------------|----------------------------------------------------------------------------|--------------------------------------|------------------------------------|--|--|--|--|--|
| Topography/Landform:                                   | Mostly flat site with some structures across and vegetation to boundaries. |                                      |                                    |  |  |  |  |  |
| Access:                                                | Existing established                                                       | ed vehicular access off of The Drive | e into hard-surfaced car park area |  |  |  |  |  |
|                                                        |                                                                            | Description of Additional Physic     | cal Constraints                    |  |  |  |  |  |
| Proximity to TPO                                       |                                                                            | ⊠ Yes ☐ No <b>Details:</b> TPO/      | 0/00002/83 and TPO/00101/08        |  |  |  |  |  |
| Proximity to Listed Build                              | ing(s)                                                                     | ☐ Yes ⊠ No                           |                                    |  |  |  |  |  |
| Proximity to Conservation                              | on area                                                                    | ☐ Yes ⊠ No                           |                                    |  |  |  |  |  |
| Proximity to Air Quality I                             | Management Area                                                            | ☐ Yes ⊠ No                           |                                    |  |  |  |  |  |
| Does the site fall within I<br>ECC Minerals Local Plan |                                                                            | ☐ Yes ⊠ No                           |                                    |  |  |  |  |  |
| Does the site fall within I<br>ECC Waste Local Plan?   | •                                                                          | ☐ Yes ⊠ No                           |                                    |  |  |  |  |  |
| Availability Assess                                    | ment                                                                       |                                      |                                    |  |  |  |  |  |
| Are there any ownersh (e.g. single/multiple own        |                                                                            | ☐ Yes ⊠ No                           |                                    |  |  |  |  |  |
| Are there any legal cor<br>(e.g. tenancies, contract   |                                                                            | ?                                    | ☐ Yes ⊠ No                         |  |  |  |  |  |
| Are there any physical (e.g. flood risk, topograp      |                                                                            | to restrict the density of develop   | oment? Yes 🖂 No                    |  |  |  |  |  |