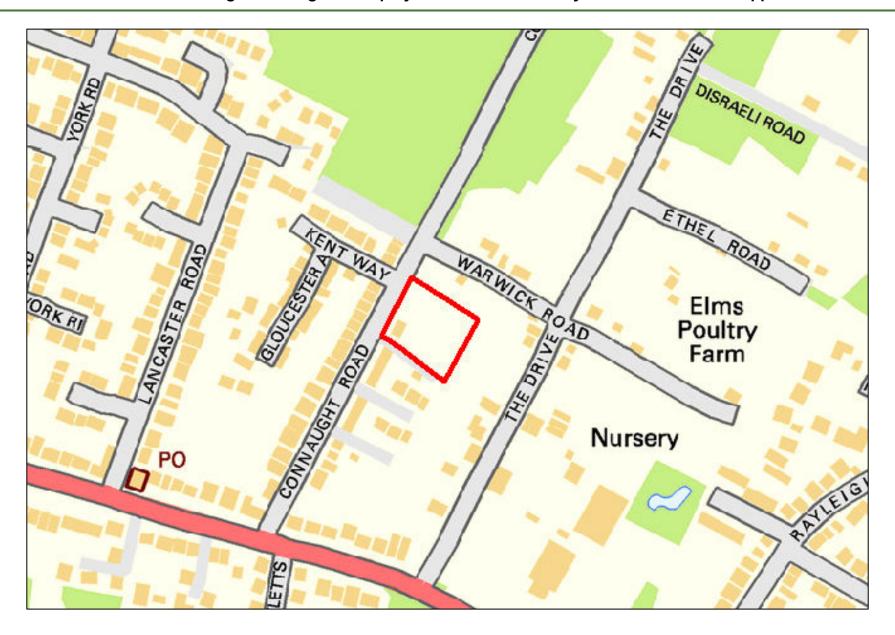

### **Availability Summary:**

This site was put forward for consideration and has no identified ownership, legal or physical constraints.

| Site Reference:              | CFS005                                                                                                                                                            | Site size (Ha): | 0.                 | 19                                                                                                                                                                                                                                                                                                                                                                                                                                                                                                                                                                                                                                                                                                                                                                                                                                                                                                                                                                                                                                                                                                                                                                                                                                                                                                                                                                                                                                                                                                                                                                                                                                                                |  |  |  |  |  |
|------------------------------|-------------------------------------------------------------------------------------------------------------------------------------------------------------------|-----------------|--------------------|-------------------------------------------------------------------------------------------------------------------------------------------------------------------------------------------------------------------------------------------------------------------------------------------------------------------------------------------------------------------------------------------------------------------------------------------------------------------------------------------------------------------------------------------------------------------------------------------------------------------------------------------------------------------------------------------------------------------------------------------------------------------------------------------------------------------------------------------------------------------------------------------------------------------------------------------------------------------------------------------------------------------------------------------------------------------------------------------------------------------------------------------------------------------------------------------------------------------------------------------------------------------------------------------------------------------------------------------------------------------------------------------------------------------------------------------------------------------------------------------------------------------------------------------------------------------------------------------------------------------------------------------------------------------|--|--|--|--|--|
| Site Address:                | Plot 13, South-West side of London Road, Rayleigh, SS6 9EH                                                                                                        |                 |                    |                                                                                                                                                                                                                                                                                                                                                                                                                                                                                                                                                                                                                                                                                                                                                                                                                                                                                                                                                                                                                                                                                                                                                                                                                                                                                                                                                                                                                                                                                                                                                                                                                                                                   |  |  |  |  |  |
| Put forward by:              |                                                                                                                                                                   |                 | ☐ Agent/Developers |                                                                                                                                                                                                                                                                                                                                                                                                                                                                                                                                                                                                                                                                                                                                                                                                                                                                                                                                                                                                                                                                                                                                                                                                                                                                                                                                                                                                                                                                                                                                                                                                                                                                   |  |  |  |  |  |
| Full forward by.             | ☐ Members of pu                                                                                                                                                   | olic            | ☐ Other            |                                                                                                                                                                                                                                                                                                                                                                                                                                                                                                                                                                                                                                                                                                                                                                                                                                                                                                                                                                                                                                                                                                                                                                                                                                                                                                                                                                                                                                                                                                                                                                                                                                                                   |  |  |  |  |  |
| Site Description:            | Flat and narrow agricultural/grazing land with some minor fencing and gating present. Dense trees and vegetation to boundaries with pylon cables running overhead |                 |                    |                                                                                                                                                                                                                                                                                                                                                                                                                                                                                                                                                                                                                                                                                                                                                                                                                                                                                                                                                                                                                                                                                                                                                                                                                                                                                                                                                                                                                                                                                                                                                                                                                                                                   |  |  |  |  |  |
| Current Use:                 | Agricultural / Grazing Land                                                                                                                                       |                 |                    |                                                                                                                                                                                                                                                                                                                                                                                                                                                                                                                                                                                                                                                                                                                                                                                                                                                                                                                                                                                                                                                                                                                                                                                                                                                                                                                                                                                                                                                                                                                                                                                                                                                                   |  |  |  |  |  |
| Proposed Use:                | Residential                                                                                                                                                       |                 |                    |                                                                                                                                                                                                                                                                                                                                                                                                                                                                                                                                                                                                                                                                                                                                                                                                                                                                                                                                                                                                                                                                                                                                                                                                                                                                                                                                                                                                                                                                                                                                                                                                                                                                   |  |  |  |  |  |
| Land Uses of Adjacent Sites: | Residential                                                                                                                                                       |                 |                    |                                                                                                                                                                                                                                                                                                                                                                                                                                                                                                                                                                                                                                                                                                                                                                                                                                                                                                                                                                                                                                                                                                                                                                                                                                                                                                                                                                                                                                                                                                                                                                                                                                                                   |  |  |  |  |  |
| Planning Permission History: | N/A                                                                                                                                                               |                 |                    |                                                                                                                                                                                                                                                                                                                                                                                                                                                                                                                                                                                                                                                                                                                                                                                                                                                                                                                                                                                                                                                                                                                                                                                                                                                                                                                                                                                                                                                                                                                                                                                                                                                                   |  |  |  |  |  |
| Cita Dacignation             | □ Greenfield                                                                                                                                                      |                 |                    |                                                                                                                                                                                                                                                                                                                                                                                                                                                                                                                                                                                                                                                                                                                                                                                                                                                                                                                                                                                                                                                                                                                                                                                                                                                                                                                                                                                                                                                                                                                                                                                                                                                                   |  |  |  |  |  |
| Site Designation:            | ☐ Brownfield                                                                                                                                                      |                 | ☐ Residential area |                                                                                                                                                                                                                                                                                                                                                                                                                                                                                                                                                                                                                                                                                                                                                                                                                                                                                                                                                                                                                                                                                                                                                                                                                                                                                                                                                                                                                                                                                                                                                                                                                                                                   |  |  |  |  |  |
| Other designations:          | N/A                                                                                                                                                               |                 |                    |                                                                                                                                                                                                                                                                                                                                                                                                                                                                                                                                                                                                                                                                                                                                                                                                                                                                                                                                                                                                                                                                                                                                                                                                                                                                                                                                                                                                                                                                                                                                                                                                                                                                   |  |  |  |  |  |
| Constraints                  |                                                                                                                                                                   |                 |                    |                                                                                                                                                                                                                                                                                                                                                                                                                                                                                                                                                                                                                                                                                                                                                                                                                                                                                                                                                                                                                                                                                                                                                                                                                                                                                                                                                                                                                                                                                                                                                                                                                                                                   |  |  |  |  |  |
| ☐ Ramsar site/SPA ☐ SSSI     | SAN                                                                                                                                                               | 1               | SAC                | LNR                                                                                                                                                                                                                                                                                                                                                                                                                                                                                                                                                                                                                                                                                                                                                                                                                                                                                                                                                                                                                                                                                                                                                                                                                                                                                                                                                                                                                                                                                                                                                                                                                                                               |  |  |  |  |  |
| ☐ LoWS ☐ SA                  | Anc                                                                                                                                                               | ent Woodlands   | SLA                | None of the above     None of the above |  |  |  |  |  |

| Proximity to Local Services and Facilities | Good         | Medium  | Poor    | Reasoning (if necessary) |  |  |  |  |  |
|--------------------------------------------|--------------|---------|---------|--------------------------|--|--|--|--|--|
| Educational Facilities                     |              |         |         |                          |  |  |  |  |  |
| Healthcare Facilities                      | $\boxtimes$  |         |         |                          |  |  |  |  |  |
| Open Spaces/Leisure Facilities             | $\boxtimes$  |         |         |                          |  |  |  |  |  |
| Retail Facilities                          | $\boxtimes$  |         |         |                          |  |  |  |  |  |
| Public Transport Services                  | $\boxtimes$  |         |         |                          |  |  |  |  |  |
| Existing residential areas                 | $\boxtimes$  |         |         |                          |  |  |  |  |  |
|                                            |              |         | Infrast | ructure                  |  |  |  |  |  |
| Highways Access Required                   |              |         |         | ☐ Yes ⊠ No               |  |  |  |  |  |
| Significant investment in utilities ne     | eded         |         |         | ☐ Yes ⊠ No               |  |  |  |  |  |
| Significant investment in sustainab        | le transport | needed  |         | ☐ Yes ⊠ No               |  |  |  |  |  |
|                                            | Flood Risk   |         |         |                          |  |  |  |  |  |
| Zone 1: Low Probability (<0.1% pro         | obability of | 0.19 Ha |         |                          |  |  |  |  |  |
| Zone 2: Medium Probability (0.1-19         | % probabilit | N/A     |         |                          |  |  |  |  |  |
| Zone 3a or 3b: High Probability (>         | 1% probabi   | N/A     |         |                          |  |  |  |  |  |

| Geography                                                                      |                                                |                                                                                                                                                        |                    |  |  |  |  |  |  |
|--------------------------------------------------------------------------------|------------------------------------------------|--------------------------------------------------------------------------------------------------------------------------------------------------------|--------------------|--|--|--|--|--|--|
| Topography/Landform:                                                           | _                                              | Mostly flat and narrow site with tall grass used for grazing. Dense trees and vegetation to boundaries. Pylons and electrical cables running overhead. |                    |  |  |  |  |  |  |
| Access:                                                                        | Existing gated acc                             | ess onto London R                                                                                                                                      | oad                |  |  |  |  |  |  |
|                                                                                | Description of Additional Physical Constraints |                                                                                                                                                        |                    |  |  |  |  |  |  |
| Proximity to TPO                                                               |                                                | ☐ Yes ⊠ No                                                                                                                                             | Details:           |  |  |  |  |  |  |
| Proximity to Listed Build                                                      | Proximity to Listed Building(s)                |                                                                                                                                                        |                    |  |  |  |  |  |  |
| Proximity to Conservation area                                                 |                                                |                                                                                                                                                        |                    |  |  |  |  |  |  |
| Proximity to Air Quality Management Area                                       |                                                |                                                                                                                                                        |                    |  |  |  |  |  |  |
| Does the site fall within Policy S8 of the ECC Minerals Local Plan? ☐ Yes ☐ No |                                                |                                                                                                                                                        |                    |  |  |  |  |  |  |
| Does the site fall within Policy 2 of the ECC Waste Local Plan?                |                                                |                                                                                                                                                        |                    |  |  |  |  |  |  |
| Availability Assessment                                                        |                                                |                                                                                                                                                        |                    |  |  |  |  |  |  |
| Are there any ownersh (e.g. single/multiple own                                | -                                              | ☐ Yes ⊠ No                                                                                                                                             |                    |  |  |  |  |  |  |
| Are there any legal cor<br>(e.g. tenancies, contract                           |                                                | ☐ Yes ⊠ No                                                                                                                                             |                    |  |  |  |  |  |  |
| Are there any physical (e.g. flood risk, topograp                              |                                                | ⊠ Yes □ No                                                                                                                                             | Pylons across site |  |  |  |  |  |  |