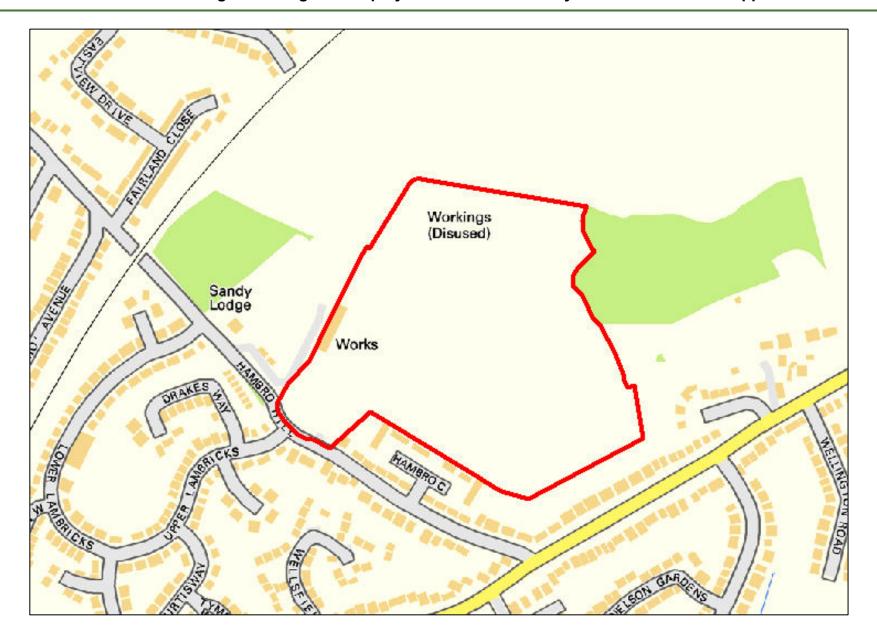

| Site Reference:              |        | CFS001                                                                                                                                            |                 | Site size (Ha):    |                    | 1.31              |  |  |  |  |
|------------------------------|--------|---------------------------------------------------------------------------------------------------------------------------------------------------|-----------------|--------------------|--------------------|-------------------|--|--|--|--|
| Site Address:                |        | Rayleigh Garden Centre, Eastwood Road, Rayleigh, SS6 7LU                                                                                          |                 |                    |                    |                   |  |  |  |  |
| D 15                         | Landov | vner(s)                                                                                                                                           |                 | □ Agent/Developers |                    |                   |  |  |  |  |
| Put forward by:              |        | ☐ Membe                                                                                                                                           | ers of public   |                    | ☐ Other            |                   |  |  |  |  |
| Site Description:            |        | Garden centre with various associated structures including a large greenhouse, outbuildir and a hard-surfaced car park. Some landscaping present. |                 |                    |                    |                   |  |  |  |  |
| Current Use:                 |        | Garden Centre / Car Park                                                                                                                          |                 |                    |                    |                   |  |  |  |  |
| Proposed Use:                |        | Residential                                                                                                                                       |                 |                    |                    |                   |  |  |  |  |
| Land Uses of Adjacent Sites: |        | Residential / Grassland                                                                                                                           |                 |                    |                    |                   |  |  |  |  |
| Planning Permission History: |        | N/A                                                                                                                                               |                 |                    |                    |                   |  |  |  |  |
| Sita Dagignation:            |        | ⊠ Greenf                                                                                                                                          | eld             |                    |                    |                   |  |  |  |  |
| Site Designation:            |        | □ Brownf                                                                                                                                          | ield            |                    | ☐ Residential area |                   |  |  |  |  |
| Other designations:          |        | N/A                                                                                                                                               |                 |                    |                    |                   |  |  |  |  |
| Constraints                  |        |                                                                                                                                                   |                 |                    |                    |                   |  |  |  |  |
| Ramsar site/SPA              | SSSI   |                                                                                                                                                   | SAM             |                    | SAC                | LNR               |  |  |  |  |
| ☐ LoWS                       | SA     |                                                                                                                                                   | Ancient Woodlar | oodlands SLA       |                    | None of the above |  |  |  |  |

| Geography                                              |                                                                            |                                      |                                    |  |  |  |  |  |
|--------------------------------------------------------|----------------------------------------------------------------------------|--------------------------------------|------------------------------------|--|--|--|--|--|
| Topography/Landform:                                   | Mostly flat site with some structures across and vegetation to boundaries. |                                      |                                    |  |  |  |  |  |
| Access:                                                | Existing established                                                       | ed vehicular access off of The Drive | e into hard-surfaced car park area |  |  |  |  |  |
|                                                        |                                                                            | Description of Additional Physic     | cal Constraints                    |  |  |  |  |  |
| Proximity to TPO                                       |                                                                            | ⊠ Yes ☐ No <b>Details:</b> TPO/      | 0/00002/83 and TPO/00101/08        |  |  |  |  |  |
| Proximity to Listed Build                              | ing(s)                                                                     | ☐ Yes ⊠ No                           |                                    |  |  |  |  |  |
| Proximity to Conservation                              | on area                                                                    | ☐ Yes ⊠ No                           |                                    |  |  |  |  |  |
| Proximity to Air Quality I                             | Management Area                                                            | ☐ Yes ⊠ No                           |                                    |  |  |  |  |  |
| Does the site fall within I<br>ECC Minerals Local Plan |                                                                            | ☐ Yes ⊠ No                           |                                    |  |  |  |  |  |
| Does the site fall within I<br>ECC Waste Local Plan?   | •                                                                          | ☐ Yes ⊠ No                           |                                    |  |  |  |  |  |
| Availability Assess                                    | ment                                                                       |                                      |                                    |  |  |  |  |  |
| Are there any ownersh (e.g. single/multiple own        |                                                                            | ☐ Yes ⊠ No                           |                                    |  |  |  |  |  |
| Are there any legal cor<br>(e.g. tenancies, contract   |                                                                            | ?                                    | ☐ Yes ⊠ No                         |  |  |  |  |  |
| Are there any physical (e.g. flood risk, topograp      |                                                                            | to restrict the density of develop   | oment? Yes 🖂 No                    |  |  |  |  |  |