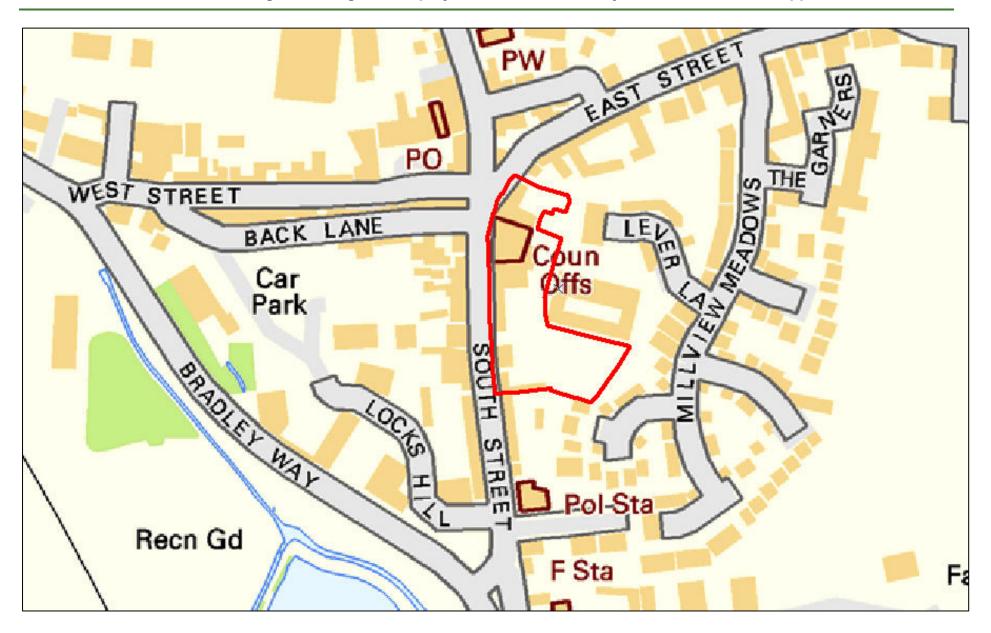

| Site Reference:              |        | CFS001                                                                                                                                            |                 | Site size (Ha):    |                    | 1.31              |  |  |  |  |
|------------------------------|--------|---------------------------------------------------------------------------------------------------------------------------------------------------|-----------------|--------------------|--------------------|-------------------|--|--|--|--|
| Site Address:                |        | Rayleigh Garden Centre, Eastwood Road, Rayleigh, SS6 7LU                                                                                          |                 |                    |                    |                   |  |  |  |  |
| D 15                         | Landov | vner(s)                                                                                                                                           |                 | □ Agent/Developers |                    |                   |  |  |  |  |
| Put forward by:              |        | ☐ Membe                                                                                                                                           | ers of public   |                    | ☐ Other            |                   |  |  |  |  |
| Site Description:            |        | Garden centre with various associated structures including a large greenhouse, outbuildir and a hard-surfaced car park. Some landscaping present. |                 |                    |                    |                   |  |  |  |  |
| Current Use:                 |        | Garden Centre / Car Park                                                                                                                          |                 |                    |                    |                   |  |  |  |  |
| Proposed Use:                |        | Residential                                                                                                                                       |                 |                    |                    |                   |  |  |  |  |
| Land Uses of Adjacent Sites: |        | Residential / Grassland                                                                                                                           |                 |                    |                    |                   |  |  |  |  |
| Planning Permission History: |        | N/A                                                                                                                                               |                 |                    |                    |                   |  |  |  |  |
| Sita Dagignation:            |        | ⊠ Greenf                                                                                                                                          | eld             |                    |                    |                   |  |  |  |  |
| Site Designation:            |        | □ Brownf                                                                                                                                          | ield            |                    | ☐ Residential area |                   |  |  |  |  |
| Other designations:          |        | N/A                                                                                                                                               |                 |                    |                    |                   |  |  |  |  |
| Constraints                  |        |                                                                                                                                                   |                 |                    |                    |                   |  |  |  |  |
| Ramsar site/SPA              | SSSI   |                                                                                                                                                   | SAM             |                    | SAC                | LNR               |  |  |  |  |
| ☐ LoWS                       | SA     |                                                                                                                                                   | Ancient Woodlar | oodlands SLA       |                    | None of the above |  |  |  |  |

| Geography                                              |                                                                            |                                      |                                    |  |  |  |  |  |
|--------------------------------------------------------|----------------------------------------------------------------------------|--------------------------------------|------------------------------------|--|--|--|--|--|
| Topography/Landform:                                   | Mostly flat site with some structures across and vegetation to boundaries. |                                      |                                    |  |  |  |  |  |
| Access:                                                | Existing established                                                       | ed vehicular access off of The Drive | e into hard-surfaced car park area |  |  |  |  |  |
|                                                        |                                                                            | Description of Additional Physic     | cal Constraints                    |  |  |  |  |  |
| Proximity to TPO                                       |                                                                            | ⊠ Yes ☐ No <b>Details:</b> TPO/      | 0/00002/83 and TPO/00101/08        |  |  |  |  |  |
| Proximity to Listed Build                              | ing(s)                                                                     | ☐ Yes ⊠ No                           |                                    |  |  |  |  |  |
| Proximity to Conservation                              | on area                                                                    | ☐ Yes ⊠ No                           |                                    |  |  |  |  |  |
| Proximity to Air Quality I                             | Management Area                                                            | ☐ Yes ⊠ No                           |                                    |  |  |  |  |  |
| Does the site fall within I<br>ECC Minerals Local Plan |                                                                            | ☐ Yes ⊠ No                           |                                    |  |  |  |  |  |
| Does the site fall within I<br>ECC Waste Local Plan?   | •                                                                          | ☐ Yes ⊠ No                           |                                    |  |  |  |  |  |
| Availability Assess                                    | ment                                                                       |                                      |                                    |  |  |  |  |  |
| Are there any ownersh (e.g. single/multiple own        |                                                                            | ☐ Yes ⊠ No                           |                                    |  |  |  |  |  |
| Are there any legal cor<br>(e.g. tenancies, contract   |                                                                            | ?                                    | ☐ Yes ⊠ No                         |  |  |  |  |  |
| Are there any physical (e.g. flood risk, topograp      |                                                                            | to restrict the density of develop   | oment? Yes 🖂 No                    |  |  |  |  |  |