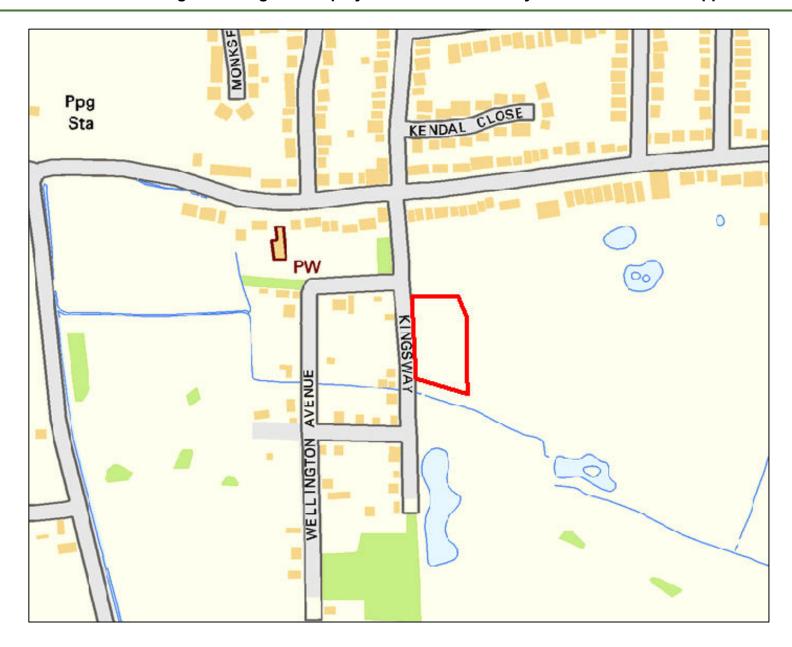

### **Availability Summary:**

This site was put forward for consideration and has no identified ownership, legal or physical constraints.

| Site Reference:              | CFS005                                                                                                                                                            | Site size (Ha): | 0.                 | 19                                                                                                                                                                                                                                                                                                                                                                                                                                                                                                                                                                                                                                                                                                                                                                                                                                                                                                                                                                                                                                                                                                                                                                                                                                                                                                                                                                                                                                                                                                                                                                                                                                                                |  |  |  |  |  |
|------------------------------|-------------------------------------------------------------------------------------------------------------------------------------------------------------------|-----------------|--------------------|-------------------------------------------------------------------------------------------------------------------------------------------------------------------------------------------------------------------------------------------------------------------------------------------------------------------------------------------------------------------------------------------------------------------------------------------------------------------------------------------------------------------------------------------------------------------------------------------------------------------------------------------------------------------------------------------------------------------------------------------------------------------------------------------------------------------------------------------------------------------------------------------------------------------------------------------------------------------------------------------------------------------------------------------------------------------------------------------------------------------------------------------------------------------------------------------------------------------------------------------------------------------------------------------------------------------------------------------------------------------------------------------------------------------------------------------------------------------------------------------------------------------------------------------------------------------------------------------------------------------------------------------------------------------|--|--|--|--|--|
| Site Address:                | Plot 13, South-West side of London Road, Rayleigh, SS6 9EH                                                                                                        |                 |                    |                                                                                                                                                                                                                                                                                                                                                                                                                                                                                                                                                                                                                                                                                                                                                                                                                                                                                                                                                                                                                                                                                                                                                                                                                                                                                                                                                                                                                                                                                                                                                                                                                                                                   |  |  |  |  |  |
| Put forward by:              |                                                                                                                                                                   |                 | ☐ Agent/Developers |                                                                                                                                                                                                                                                                                                                                                                                                                                                                                                                                                                                                                                                                                                                                                                                                                                                                                                                                                                                                                                                                                                                                                                                                                                                                                                                                                                                                                                                                                                                                                                                                                                                                   |  |  |  |  |  |
| Full forward by.             | ☐ Members of pu                                                                                                                                                   | olic            | ☐ Other            |                                                                                                                                                                                                                                                                                                                                                                                                                                                                                                                                                                                                                                                                                                                                                                                                                                                                                                                                                                                                                                                                                                                                                                                                                                                                                                                                                                                                                                                                                                                                                                                                                                                                   |  |  |  |  |  |
| Site Description:            | Flat and narrow agricultural/grazing land with some minor fencing and gating present. Dense trees and vegetation to boundaries with pylon cables running overhead |                 |                    |                                                                                                                                                                                                                                                                                                                                                                                                                                                                                                                                                                                                                                                                                                                                                                                                                                                                                                                                                                                                                                                                                                                                                                                                                                                                                                                                                                                                                                                                                                                                                                                                                                                                   |  |  |  |  |  |
| Current Use:                 | Agricultural / Grazing Land                                                                                                                                       |                 |                    |                                                                                                                                                                                                                                                                                                                                                                                                                                                                                                                                                                                                                                                                                                                                                                                                                                                                                                                                                                                                                                                                                                                                                                                                                                                                                                                                                                                                                                                                                                                                                                                                                                                                   |  |  |  |  |  |
| Proposed Use:                | Residential                                                                                                                                                       |                 |                    |                                                                                                                                                                                                                                                                                                                                                                                                                                                                                                                                                                                                                                                                                                                                                                                                                                                                                                                                                                                                                                                                                                                                                                                                                                                                                                                                                                                                                                                                                                                                                                                                                                                                   |  |  |  |  |  |
| Land Uses of Adjacent Sites: | Residential                                                                                                                                                       |                 |                    |                                                                                                                                                                                                                                                                                                                                                                                                                                                                                                                                                                                                                                                                                                                                                                                                                                                                                                                                                                                                                                                                                                                                                                                                                                                                                                                                                                                                                                                                                                                                                                                                                                                                   |  |  |  |  |  |
| Planning Permission History: | N/A                                                                                                                                                               |                 |                    |                                                                                                                                                                                                                                                                                                                                                                                                                                                                                                                                                                                                                                                                                                                                                                                                                                                                                                                                                                                                                                                                                                                                                                                                                                                                                                                                                                                                                                                                                                                                                                                                                                                                   |  |  |  |  |  |
| Cita Dacignation             | □ Greenfield                                                                                                                                                      |                 |                    |                                                                                                                                                                                                                                                                                                                                                                                                                                                                                                                                                                                                                                                                                                                                                                                                                                                                                                                                                                                                                                                                                                                                                                                                                                                                                                                                                                                                                                                                                                                                                                                                                                                                   |  |  |  |  |  |
| Site Designation:            | ☐ Brownfield                                                                                                                                                      |                 | ☐ Residential area |                                                                                                                                                                                                                                                                                                                                                                                                                                                                                                                                                                                                                                                                                                                                                                                                                                                                                                                                                                                                                                                                                                                                                                                                                                                                                                                                                                                                                                                                                                                                                                                                                                                                   |  |  |  |  |  |
| Other designations:          | N/A                                                                                                                                                               |                 |                    |                                                                                                                                                                                                                                                                                                                                                                                                                                                                                                                                                                                                                                                                                                                                                                                                                                                                                                                                                                                                                                                                                                                                                                                                                                                                                                                                                                                                                                                                                                                                                                                                                                                                   |  |  |  |  |  |
| Constraints                  |                                                                                                                                                                   |                 |                    |                                                                                                                                                                                                                                                                                                                                                                                                                                                                                                                                                                                                                                                                                                                                                                                                                                                                                                                                                                                                                                                                                                                                                                                                                                                                                                                                                                                                                                                                                                                                                                                                                                                                   |  |  |  |  |  |
| ☐ Ramsar site/SPA ☐ SSSI     | SAN                                                                                                                                                               | 1               | SAC                | LNR                                                                                                                                                                                                                                                                                                                                                                                                                                                                                                                                                                                                                                                                                                                                                                                                                                                                                                                                                                                                                                                                                                                                                                                                                                                                                                                                                                                                                                                                                                                                                                                                                                                               |  |  |  |  |  |
| ☐ LoWS ☐ SA                  | Anc                                                                                                                                                               | ent Woodlands   | SLA                | None of the above     None of the above |  |  |  |  |  |

| Geography                                                                      |                                                |                                                                                                                                                        |                    |  |  |  |  |  |  |
|--------------------------------------------------------------------------------|------------------------------------------------|--------------------------------------------------------------------------------------------------------------------------------------------------------|--------------------|--|--|--|--|--|--|
| Topography/Landform:                                                           | _                                              | Mostly flat and narrow site with tall grass used for grazing. Dense trees and vegetation to boundaries. Pylons and electrical cables running overhead. |                    |  |  |  |  |  |  |
| Access:                                                                        | Existing gated acc                             | ess onto London R                                                                                                                                      | oad                |  |  |  |  |  |  |
|                                                                                | Description of Additional Physical Constraints |                                                                                                                                                        |                    |  |  |  |  |  |  |
| Proximity to TPO                                                               |                                                | ☐ Yes ⊠ No                                                                                                                                             | Details:           |  |  |  |  |  |  |
| Proximity to Listed Build                                                      | Proximity to Listed Building(s)                |                                                                                                                                                        |                    |  |  |  |  |  |  |
| Proximity to Conservation area                                                 |                                                |                                                                                                                                                        |                    |  |  |  |  |  |  |
| Proximity to Air Quality Management Area                                       |                                                |                                                                                                                                                        |                    |  |  |  |  |  |  |
| Does the site fall within Policy S8 of the ECC Minerals Local Plan? ☐ Yes ☐ No |                                                |                                                                                                                                                        |                    |  |  |  |  |  |  |
| Does the site fall within Policy 2 of the ECC Waste Local Plan?                |                                                |                                                                                                                                                        |                    |  |  |  |  |  |  |
| Availability Assessment                                                        |                                                |                                                                                                                                                        |                    |  |  |  |  |  |  |
| Are there any ownersh (e.g. single/multiple own                                | -                                              | ☐ Yes ⊠ No                                                                                                                                             |                    |  |  |  |  |  |  |
| Are there any legal cor<br>(e.g. tenancies, contract                           |                                                | ☐ Yes ⊠ No                                                                                                                                             |                    |  |  |  |  |  |  |
| Are there any physical (e.g. flood risk, topograp                              |                                                | ⊠ Yes □ No                                                                                                                                             | Pylons across site |  |  |  |  |  |  |