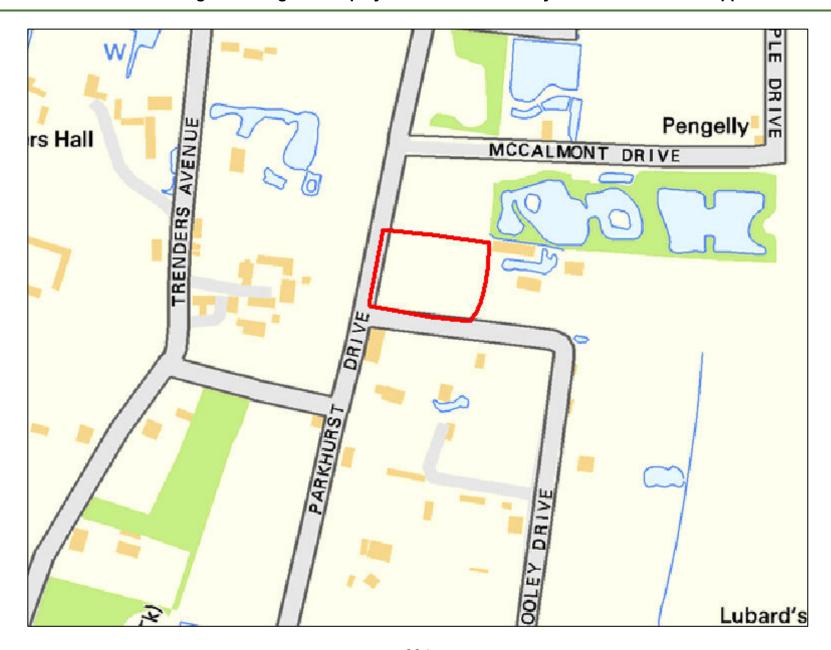

| Site Reference:              |                                           | CFS004                                                             | 0.8             |     |                  |                   |  |  |  |  |
|------------------------------|-------------------------------------------|--------------------------------------------------------------------|-----------------|-----|------------------|-------------------|--|--|--|--|
| Site Address:                |                                           | Land in Little Wakering next to Barling Magna C.P. School, SS3 0LN |                 |     |                  |                   |  |  |  |  |
|                              |                                           | Landov                                                             | vner(s)         |     | ☐ Agent/Deve     | lopers            |  |  |  |  |
| Put forward by:              |                                           | ☐ Membe                                                            | ers of public   |     | ○ Other          |                   |  |  |  |  |
| Site Description:            | es. Telegraph poles run along boundaries. |                                                                    |                 |     |                  |                   |  |  |  |  |
| Current Use:                 |                                           | Agricultural                                                       |                 |     |                  |                   |  |  |  |  |
| Proposed Use:                |                                           | Mixed                                                              |                 |     |                  |                   |  |  |  |  |
| Land Uses of Adjacent Sites: |                                           | Agricultural / Primary School                                      |                 |     |                  |                   |  |  |  |  |
| Planning Permission History: |                                           | N/A                                                                |                 |     |                  |                   |  |  |  |  |
| Cita Danismatian             |                                           |                                                                    | ield            |     |                  |                   |  |  |  |  |
| Site Designation:            |                                           | Brownf                                                             | ield            |     | Residential area |                   |  |  |  |  |
| Other designations:          |                                           | N/A                                                                |                 |     |                  |                   |  |  |  |  |
| Constraints                  |                                           |                                                                    |                 |     |                  |                   |  |  |  |  |
| Ramsar site/SPA              | SSSI                                      |                                                                    | SAM             |     | SAC              | LNR               |  |  |  |  |
| LoWS                         | ∃SA                                       |                                                                    | Ancient Woodlar | nds | SLA              | None of the above |  |  |  |  |

| Geography                                                                                                             |                                                |                                                                        |           |             |              |             |                                    |  |  |  |
|-----------------------------------------------------------------------------------------------------------------------|------------------------------------------------|------------------------------------------------------------------------|-----------|-------------|--------------|-------------|------------------------------------|--|--|--|
| Topography/Landform:                                                                                                  | Mostly flat agricult                           | Mostly flat agricultural field with trees and vegetation to boundaries |           |             |              |             |                                    |  |  |  |
| Access:                                                                                                               | Narrow track acce                              | ss onto Lit                                                            | tle Wake  | ring Road   |              |             |                                    |  |  |  |
|                                                                                                                       | Description of Additional Physical Constraints |                                                                        |           |             |              |             |                                    |  |  |  |
| Proximity to TPO                                                                                                      |                                                | ☐ Yes                                                                  | ⊠ No      | Details:    |              |             |                                    |  |  |  |
| Proximity to Listed Build                                                                                             | ing(s)                                         | ☐ Yes                                                                  | ⊠ No      |             |              |             |                                    |  |  |  |
| Proximity to Conservation                                                                                             | on area                                        | ☐ Yes                                                                  | ⊠ No      |             |              |             |                                    |  |  |  |
| Proximity to Air Quality                                                                                              | Management Area                                | ☐ Yes                                                                  | ⊠ No      |             |              |             |                                    |  |  |  |
| Does the site fall within I<br>ECC Minerals Local Plan                                                                |                                                | ⊠ Yes                                                                  | ☐ No      |             | Mineral Safe | eguarding A | Area – Sand and Gravel, Brickearth |  |  |  |
| Does the site fall within I<br>ECC Waste Local Plan?                                                                  |                                                | ☐ Yes                                                                  | ⊠ No      |             |              |             |                                    |  |  |  |
| Availability Assess                                                                                                   | ment                                           |                                                                        |           |             |              |             |                                    |  |  |  |
| Are there any ownership issues identified? (e.g. single/multiple ownership, 'ransom strips', ownership disputes etc.) |                                                |                                                                        |           |             |              | ☐ Yes       | ⊠ No                               |  |  |  |
| Are there any legal constraints identified? (e.g. tenancies, contracts, covenants etc.)                               |                                                |                                                                        |           |             |              |             | ⊠ No                               |  |  |  |
| Are there any physical (e.g. flood risk, topograp                                                                     |                                                | to restric                                                             | t the den | sity of dev | relopment?   | ☐ Yes       | ⊠ No                               |  |  |  |