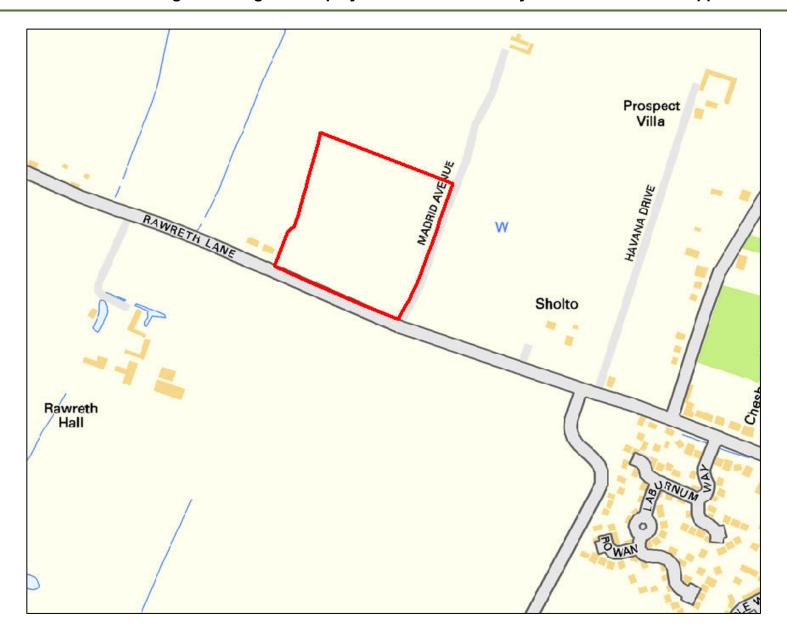

| Site Reference:              |        | CFS001                                                                                                                                            |                 | Site size (Ha):    |                    | 1.31              |  |  |  |  |
|------------------------------|--------|---------------------------------------------------------------------------------------------------------------------------------------------------|-----------------|--------------------|--------------------|-------------------|--|--|--|--|
| Site Address:                |        | Rayleigh Garden Centre, Eastwood Road, Rayleigh, SS6 7LU                                                                                          |                 |                    |                    |                   |  |  |  |  |
| D 15                         | Landov | vner(s)                                                                                                                                           |                 | □ Agent/Developers |                    |                   |  |  |  |  |
| Put forward by:              |        | ☐ Membe                                                                                                                                           | ers of public   |                    | ☐ Other            |                   |  |  |  |  |
| Site Description:            |        | Garden centre with various associated structures including a large greenhouse, outbuildir and a hard-surfaced car park. Some landscaping present. |                 |                    |                    |                   |  |  |  |  |
| Current Use:                 |        | Garden Centre / Car Park                                                                                                                          |                 |                    |                    |                   |  |  |  |  |
| Proposed Use:                |        | Residential                                                                                                                                       |                 |                    |                    |                   |  |  |  |  |
| Land Uses of Adjacent Sites: |        | Residential / Grassland                                                                                                                           |                 |                    |                    |                   |  |  |  |  |
| Planning Permission History: |        | N/A                                                                                                                                               |                 |                    |                    |                   |  |  |  |  |
| Sita Dagignation:            |        | ⊠ Greenf                                                                                                                                          | eld             |                    |                    |                   |  |  |  |  |
| Site Designation:            |        | □ Brownf                                                                                                                                          | ield            |                    | ☐ Residential area |                   |  |  |  |  |
| Other designations:          |        | N/A                                                                                                                                               |                 |                    |                    |                   |  |  |  |  |
| Constraints                  |        |                                                                                                                                                   |                 |                    |                    |                   |  |  |  |  |
| Ramsar site/SPA              | SSSI   |                                                                                                                                                   | SAM             |                    | SAC                | LNR               |  |  |  |  |
| ☐ LoWS                       | SA     |                                                                                                                                                   | Ancient Woodlar | oodlands SLA       |                    | None of the above |  |  |  |  |

| Geography                                              |                                                                            |                                      |                                    |  |  |  |  |  |
|--------------------------------------------------------|----------------------------------------------------------------------------|--------------------------------------|------------------------------------|--|--|--|--|--|
| Topography/Landform:                                   | Mostly flat site with some structures across and vegetation to boundaries. |                                      |                                    |  |  |  |  |  |
| Access:                                                | Existing established                                                       | ed vehicular access off of The Drive | e into hard-surfaced car park area |  |  |  |  |  |
|                                                        |                                                                            | Description of Additional Physic     | cal Constraints                    |  |  |  |  |  |
| Proximity to TPO                                       |                                                                            | ⊠ Yes ☐ No <b>Details:</b> TPO/      | 0/00002/83 and TPO/00101/08        |  |  |  |  |  |
| Proximity to Listed Build                              | ing(s)                                                                     | ☐ Yes ⊠ No                           |                                    |  |  |  |  |  |
| Proximity to Conservation                              | on area                                                                    | ☐ Yes ⊠ No                           |                                    |  |  |  |  |  |
| Proximity to Air Quality I                             | Management Area                                                            | ☐ Yes ⊠ No                           |                                    |  |  |  |  |  |
| Does the site fall within I<br>ECC Minerals Local Plan |                                                                            | ☐ Yes ⊠ No                           |                                    |  |  |  |  |  |
| Does the site fall within I<br>ECC Waste Local Plan?   | •                                                                          | ☐ Yes ⊠ No                           |                                    |  |  |  |  |  |
| Availability Assess                                    | ment                                                                       |                                      |                                    |  |  |  |  |  |
| Are there any ownersh (e.g. single/multiple own        |                                                                            | ☐ Yes ⊠ No                           |                                    |  |  |  |  |  |
| Are there any legal cor<br>(e.g. tenancies, contract   |                                                                            | ?                                    | ☐ Yes ⊠ No                         |  |  |  |  |  |
| Are there any physical (e.g. flood risk, topograp      |                                                                            | to restrict the density of develop   | oment? Yes 🖂 No                    |  |  |  |  |  |