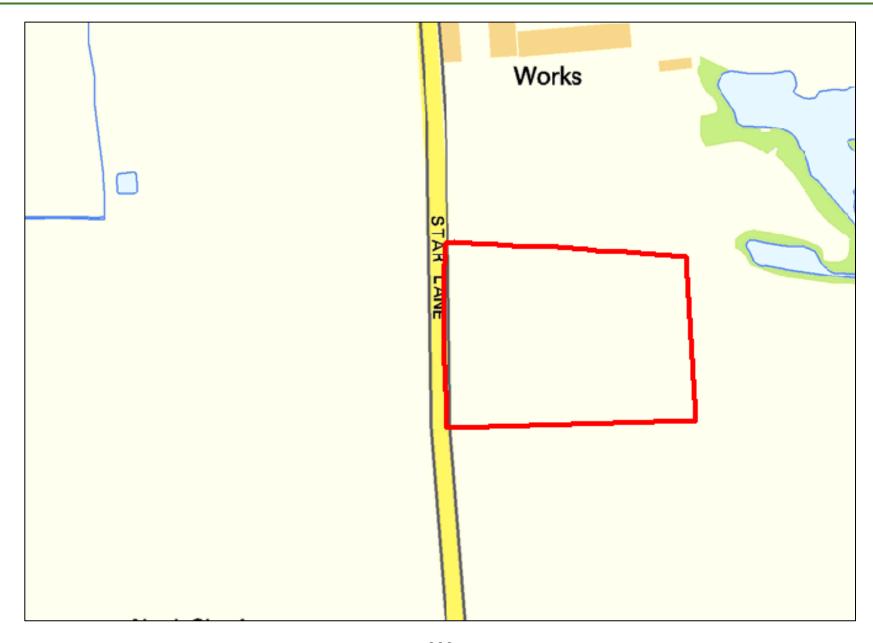

| ☐ Yes                                  | ⊠No  |  |  |

#### Suitable:

No

## **Suitability Summary:**

The site is located close to the existing residential area with good access to most local services. However, it is currently allocated as employment land in the current local development plan.

#### Achievable:

Yes

## **Employment Development Potential**

#### Suitable:

Yes

## **Suitability Summary:**

The site is allocated as employment land in the current local development plan and has good access to the strategic highway network.

#### Available:

No

## **Availability Summary:**

The site has not been put forward nor allocated for a residential use.

## Available:

Yes

## **Availability Summary:**

The site is considered to remain available for the allocated employment use.



| Site Reference:              |         | BF01                                                                                                           |                     | Site size (Ha): |                             | 0.21              |  |  |  |
|------------------------------|---------|----------------------------------------------------------------------------------------------------------------|---------------------|-----------------|-----------------------------|-------------------|--|--|--|
| Site Address:                |         | 68-72 West Street, Rochford                                                                                    |                     |                 |                             |                   |  |  |  |
| Dut famuard has              |