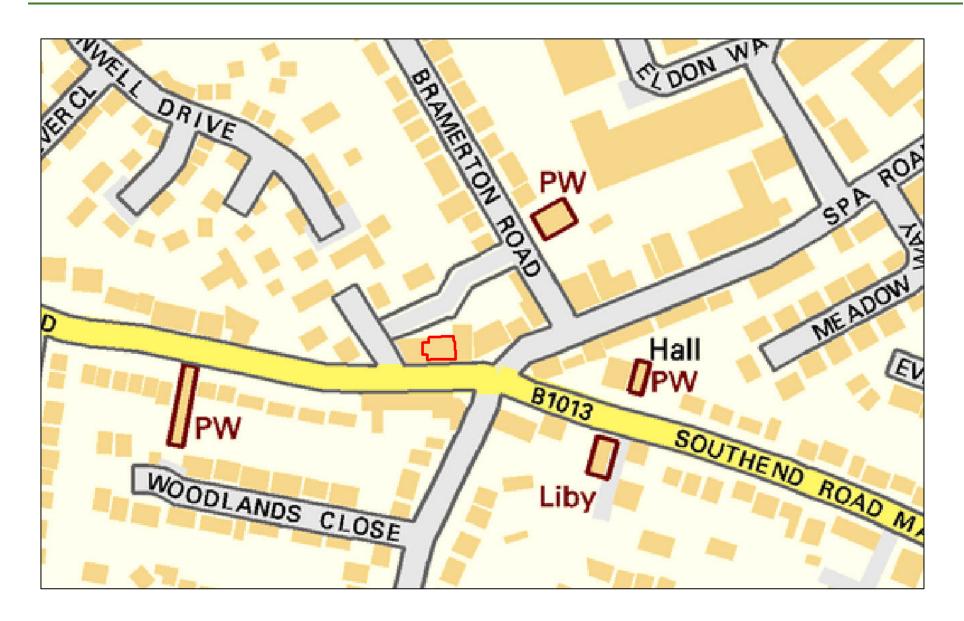

| Site Reference:              |         | CFS002                     |                          | Site size (Ha): |                    | 2.04                         |  |  |
|------------------------------|---------|----------------------------|--------------------------|-----------------|--------------------|------------------------------|--|--|
| Site Address:                |         | Land at Nu                 | irsery Corner, betwee    | n Rectory Road  | and Hall Road, I   | Hawkwell, SS5 4J             |  |  |
| Dut forward by               |         | ☐ Landov                   | wner(s)                  |                 |                    | □ Agent/Developers           |  |  |
| Put forward by:              | ☐ Membe | ers of public              |                          | ☐ Other         |                    |                              |  |  |
| Site Description:            |         | Large flat g               | grazing field with trees | to boundaries.  | Telegraph poles    | run along northern boundary. |  |  |
| Current Use:                 |         | Grazing                    |                          |                 |                    |                              |  |  |
| Proposed Use:                |         | Residentia                 | l                        |                 |                    |                              |  |  |
| Land Uses of Adjacent Sites: |         | Residential / Agricultural |                          |                 |                    |                              |  |  |
| Planning Permission History  | :       | N/A                        |                          |                 |                    |                              |  |  |
| Oite Designations            |         |                            | ïeld                     |                 |                    |                              |  |  |
| Site Designation:            |         | ☐ Brownf                   | ield                     |                 | ☐ Residential area |                              |  |  |
| Other designations:          |         | N/A                        |                          |                 |                    |                              |  |  |
| Constraints                  |         |                            |                          |                 |                    |                              |  |  |
| Ramsar site/SPA              | SSSI    |                            | SAM                      |                 | SAC                | LNR                          |  |  |
| LoWS                         | □SA     |                            | Ancient Woodlar          | ds              | SLA                | None of the above            |  |  |

| Geography                                              |                     |                                                 |                |              |                                                  |  |  |  |
|--------------------------------------------------------|---------------------|-------------------------------------------------|----------------|--------------|--------------------------------------------------|--|--|--|
| Topography/Landform:                                   | Flat grassy field w | Flat grassy field with trees to all boundaries. |                |              |                                                  |  |  |  |
| Access:                                                | Small gated pedes   | strian entrance onto                            | Rectory Roa    | d, no obviou | us vehicular access at present.                  |  |  |  |
|                                                        |                     | Description of Ac                               | dditional Phy  | sical Cons   | straints                                         |  |  |  |
| Proximity to TPO                                       |                     | ⊠ Yes □ No                                      | Details: No    | ne within si | ite boundaries, however adjacent to TPO/00024/08 |  |  |  |
| Proximity to Listed Build                              | ing(s)              | ☐ Yes ⊠ No                                      |                |              |                                                  |  |  |  |
| Proximity to Conservation                              | on area             | ☐ Yes ⊠ No                                      |                |              |                                                  |  |  |  |
| Proximity to Air Quality N                             | Management Area     | ☐ Yes ⊠ No                                      |                |              |                                                  |  |  |  |
| Does the site fall within I<br>ECC Minerals Local Plan |                     | ☐ Yes ⊠ No                                      |                |              |                                                  |  |  |  |
| Does the site fall within I<br>ECC Waste Local Plan?   |                     | ☐ Yes ⊠ No                                      |                |              |                                                  |  |  |  |
| Availability Assess                                    | ment                |                                                 |                |              |                                                  |  |  |  |
| Are there any ownersh (e.g. single/multiple own        |                     |                                                 | ☐ Yes ⊠ No     |              |                                                  |  |  |  |
| Are there any legal cor<br>(e.g. tenancies, contract   |                     |                                                 | ☐ Yes ⊠ No     |              |                                                  |  |  |  |
| Are there any physical (e.g. flood risk, topograp      |                     | to restrict the den                             | sity of develo | opment?      | ☐ Yes ⊠ No                                       |  |  |  |