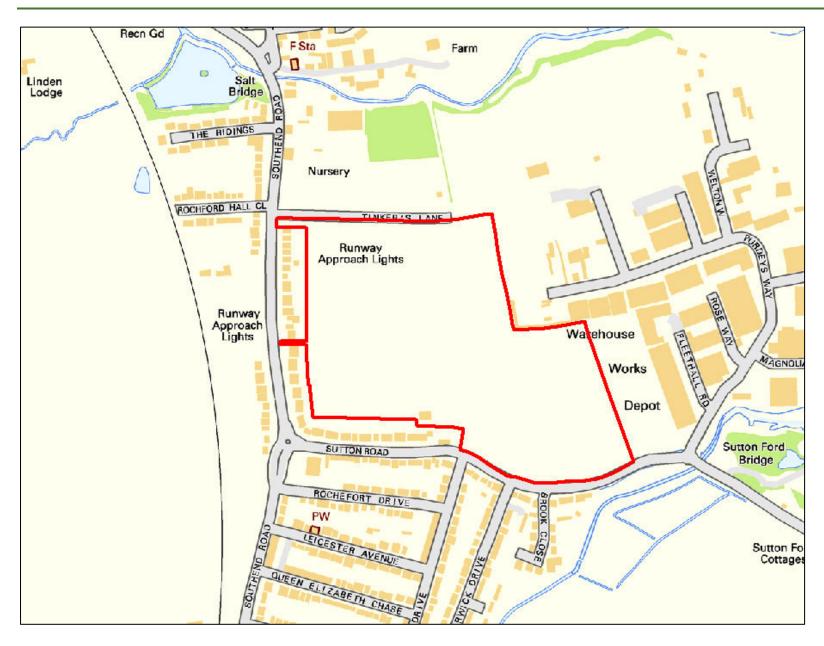

wn until a Green Belt assessment has been carried out. Part of the site falls within the London Southend Airport Public Safety Zone and this may impact on the scale of development which could occur on the site.

#### Achievable:

Yes

## **Employment Development Potential**

#### Suitable:

Unknown

## **Suitability Summary:**

The site falls within the Metropolitan Green Belt but is located next to existing employment land.

#### Available:

Yes

#### **Availability Summary:**

The site agent has put the site forward for this purpose and no ownership, legal or physical constraints have been identified.

### Available:

Yes

## **Availability Summary:**

This site has been put forward by the site agent for this purpose and no ownership, legal or physical constraints have been identified.



| Site Reference:              |                                                                                                           | CFS068                                                                               |                 | Site size (Ha): |                    | 3.6               |  |  |  |
|------------------------------|-----------------------------------------------------------------------------------------------------------|--------------------------------------------------------------------------------------|-----------------|-----------------|--------------------|-------------------|--|--|--|
| Site Address:                |                                                                                                           | Land at Lower Wyburns farm, t