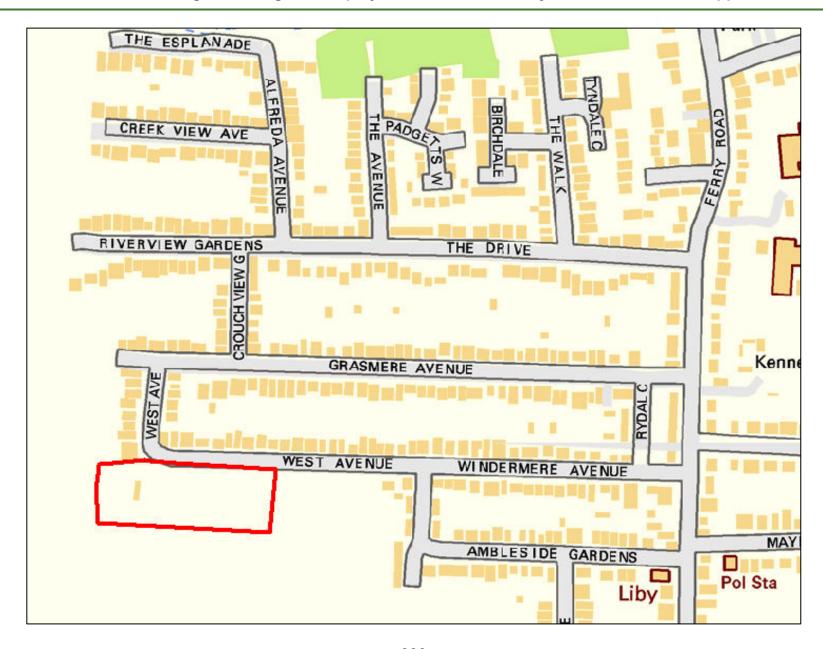

| Site Reference:              |                                              | CFS003                                                              |                      | Site size (Ha):  | 0.                   | 3                 |  |  |  |
|------------------------------|----------------------------------------------|---------------------------------------------------------------------|----------------------|------------------|----------------------|-------------------|--|--|--|
| Site Address:                |                                              | Land at junction of The Drive and Disraeli Road , Rayleigh, SS6 8XP |                      |                  |                      |                   |  |  |  |
| Dut forward by               |                                              | ∠ Landov                                                            | vner(s)              |                  | ☐ Agent/Develop      | ers               |  |  |  |
| Put forward by:              |                                              | ☐ Membe                                                             | ers of public        |                  | ☐ Other              |                   |  |  |  |
| Site Description:            |                                              | Square-sha                                                          | aped plot with dense | vegetation and t | rees covering entire | site              |  |  |  |
| Current Use:                 |                                              | Woodland                                                            |                      |                  |                      |                   |  |  |  |
| Proposed Use:                |                                              | Residential                                                         |                      |                  |                      |                   |  |  |  |
| Land Uses of Adjacent Sites: | es of Adjacent Sites: Residential / Woodland |                                                                     |                      |                  |                      |                   |  |  |  |
| Planning Permission History  | :                                            | N/A                                                                 |                      |                  |                      |                   |  |  |  |
| O'th Book and a              |                                              | □ Greenf                                                            | ield                 |                  |                      |                   |  |  |  |
| Site Designation:            |                                              | ☐ Brownf                                                            | ïeld                 |                  | ☐ Residential area   |                   |  |  |  |
| Other designations:          |                                              | N/A                                                                 |                      |                  |                      |                   |  |  |  |
| Constraints                  |                                              |                                                                     |                      |                  |                      |                   |  |  |  |
| Ramsar site/SPA              | SSSI                                         |                                                                     | SAM                  |                  | SAC                  | LNR               |  |  |  |
| LoWS                         | SA                                           |                                                                     | Ancient Woodlar      | ds               | SLA                  | None of the above |  |  |  |

| Geography                                              |                                                |                                                                                    |                              |           |                               |  |  |  |  |  |
|--------------------------------------------------------|------------------------------------------------|------------------------------------------------------------------------------------|------------------------------|-----------|-------------------------------|--|--|--|--|--|
| Topography/Landform:                                   | Site is filled with d                          | site is filled with dense woodland and foliage, some uneven ground but mostly flat |                              |           |                               |  |  |  |  |  |
| Access:                                                | Existing pedestria                             | n access onto The                                                                  | Drive and Disraeli Road; ı   | no obviou | s vehicular access at present |  |  |  |  |  |
|                                                        | Description of Additional Physical Constraints |                                                                                    |                              |           |                               |  |  |  |  |  |
| Proximity to TPO                                       |                                                | ⊠ Yes □ No                                                                         | <b>Details:</b> TPO/00012/98 | 3         |                               |  |  |  |  |  |
| Proximity to Listed Build                              | ing(s)                                         | ☐ Yes ⊠ No                                                                         |                              |           |                               |  |  |  |  |  |
| Proximity to Conservation area                         |                                                |                                                                                    |                              |           |                               |  |  |  |  |  |
| Proximity to Air Quality                               | Management Area                                |                                                                                    |                              |           |                               |  |  |  |  |  |
| Does the site fall within I<br>ECC Minerals Local Plan |                                                | ☐ Yes ⊠ No                                                                         |                              |           |                               |  |  |  |  |  |
| Does the site fall within I<br>ECC Waste Local Plan?   | _                                              | ☐ Yes ⊠ No                                                                         |                              |           |                               |  |  |  |  |  |
| Availability Assess                                    | ment                                           |                                                                                    |                              |           |                               |  |  |  |  |  |
| Are there any ownersh (e.g. single/multiple own        | •                                              | utes etc.)                                                                         | ☐ Yes                        | ⊠ No      |                               |  |  |  |  |  |
| Are there any legal cor<br>(e.g. tenancies, contract   |                                                |                                                                                    | Yes                          | ⊠ No      |                               |  |  |  |  |  |
| Are there any physical (e.g. flood risk, topograp      |                                                | to restrict the den                                                                | sity of development?         | Yes       | ⊠ No                          |  |  |  |  |  |