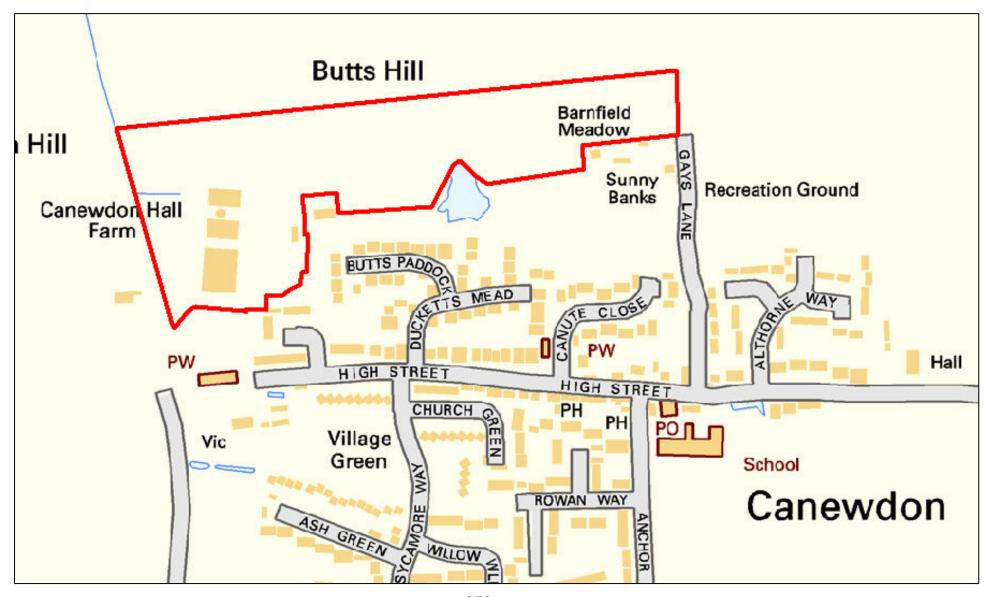

| Site Reference:              |                                              | CFS003                                                              |                      | Site size (Ha):  | 0.                   | 3                 |  |  |  |
|------------------------------|----------------------------------------------|---------------------------------------------------------------------|----------------------|------------------|----------------------|-------------------|--|--|--|
| Site Address:                |                                              | Land at junction of The Drive and Disraeli Road , Rayleigh, SS6 8XP |                      |                  |                      |                   |  |  |  |
| Dut forward by               |                                              | ∠ Landov                                                            | vner(s)              |                  | ☐ Agent/Develop      | ers               |  |  |  |
| Put forward by:              |                                              | ☐ Membe                                                             | ers of public        |                  | ☐ Other              |                   |  |  |  |
| Site Description:            |                                              | Square-sha                                                          | aped plot with dense | vegetation and t | rees covering entire | site              |  |  |  |
| Current Use:                 |                                              | Woodland                                                            |                      |                  |                      |                   |  |  |  |
| Proposed Use:                |                                              | Residential                                                         |                      |                  |                      |                   |  |  |  |
| Land Uses of Adjacent Sites: | es of Adjacent Sites: Residential / Woodland |                                                                     |                      |                  |                      |                   |  |  |  |
| Planning Permission History  | :                                            | N/A                                                                 |                      |                  |                      |                   |  |  |  |
| O'th Book and a              |                                              | □ Greenf                                                            | ield                 |                  |                      |                   |  |  |  |
| Site Designation:            |                                              | ☐ Brownf                                                            | ïeld                 |                  | ☐ Residential area   |                   |  |  |  |
| Other designations:          |                                              | N/A                                                                 |                      |                  |                      |                   |  |  |  |
| Constraints                  |                                              |                                                                     |                      |                  |                      |                   |  |  |  |
| Ramsar site/SPA              | SSSI                                         |                                                                     | SAM                  |                  | SAC                  | LNR               |  |  |  |
| LoWS                         | SA                                           |                                                                     | Ancient Woodlar      | ds               | SLA                  | None of the above |  |  |  |

| Geography                                              |                                                |                                                                                    |                              |           |                               |  |  |  |  |  |
|--------------------------------------------------------|------------------------------------------------|------------------------------------------------------------------------------------|------------------------------|-----------|-------------------------------|--|--|--|--|--|
| Topography/Landform:                                   | Site is filled with d                          | site is filled with dense woodland and foliage, some uneven ground but mostly flat |                              |           |                               |  |  |  |  |  |
| Access:                                                | Existing pedestria                             | n access onto The                                                                  | Drive and Disraeli Road; ı   | no obviou | s vehicular access at present |  |  |  |  |  |
|                                                        | Description of Additional Physical Constraints |                                                                                    |                              |           |                               |  |  |  |  |  |
| Proximity to TPO                                       |                                                | ⊠ Yes □ No                                                                         | <b>Details:</b> TPO/00012/98 | 3         |                               |  |  |  |  |  |
| Proximity to Listed Build                              | ing(s)                                         | ☐ Yes ⊠ No                                                                         |                              |           |                               |  |  |  |  |  |
| Proximity to Conservation area                         |                                                |                                                                                    |                              |           |                               |  |  |  |  |  |
| Proximity to Air Quality                               | Management Area                                |                                                                                    |                              |           |                               |  |  |  |  |  |
| Does the site fall within I<br>ECC Minerals Local Plan |                                                | ☐ Yes ⊠ No                                                                         |                              |           |                               |  |  |  |  |  |
| Does the site fall within I<br>ECC Waste Local Plan?   | _                                              | ☐ Yes ⊠ No                                                                         |                              |           |                               |  |  |  |  |  |
| Availability Assess                                    | ment                                           |                                                                                    |                              |           |                               |  |  |  |  |  |
| Are there any ownersh (e.g. single/multiple own        | •                                              | utes etc.)                                                                         | ☐ Yes                        | ⊠ No      |                               |  |  |  |  |  |
| Are there any legal cor<br>(e.g. tenancies, contract   |                                                |                                                                                    | Yes                          | ⊠ No      |                               |  |  |  |  |  |
| Are there any physical (e.g. flood risk, topograp      |                                                | to restrict the den                                                                | sity of development?         | Yes       | ⊠ No                          |  |  |  |  |  |