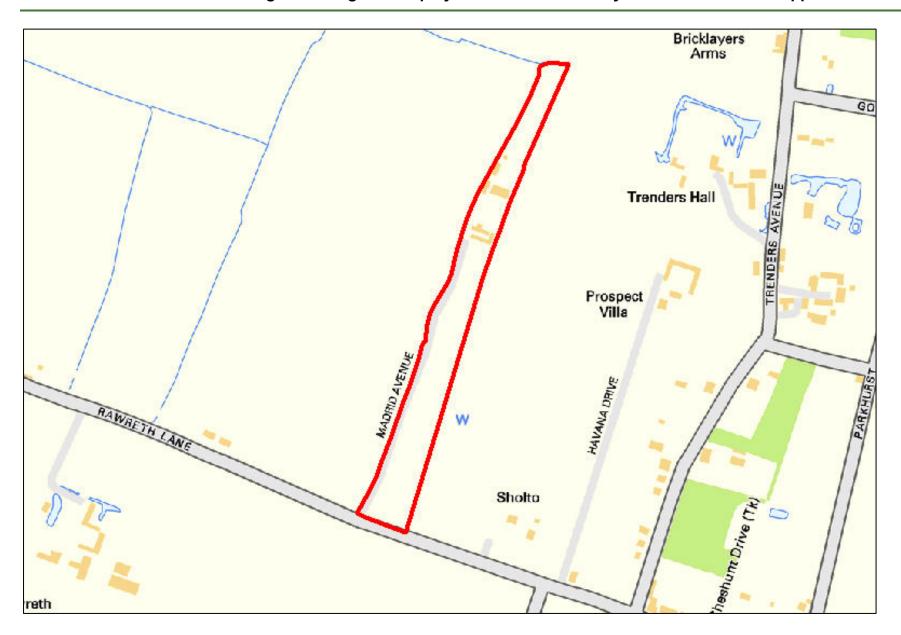

### **Availability Summary:**

This site was put forward for consideration and has no identified ownership, legal or physical constraints.

| Site Reference:              | CFS005                                                                                                                                                            | Site size (Ha): | 0.                 | 19                                                                                                                                                                                                                                                                                                                                                                                                                                                                                                                                                                                                                                                                                                                                                                                                                                                                                                                                                                                                                                                                                                                                                                                                                                                                                                                                                                                                                                                                                                                                                                                                                                                                |  |  |  |  |  |
|------------------------------|-------------------------------------------------------------------------------------------------------------------------------------------------------------------|-----------------|--------------------|-------------------------------------------------------------------------------------------------------------------------------------------------------------------------------------------------------------------------------------------------------------------------------------------------------------------------------------------------------------------------------------------------------------------------------------------------------------------------------------------------------------------------------------------------------------------------------------------------------------------------------------------------------------------------------------------------------------------------------------------------------------------------------------------------------------------------------------------------------------------------------------------------------------------------------------------------------------------------------------------------------------------------------------------------------------------------------------------------------------------------------------------------------------------------------------------------------------------------------------------------------------------------------------------------------------------------------------------------------------------------------------------------------------------------------------------------------------------------------------------------------------------------------------------------------------------------------------------------------------------------------------------------------------------|--|--|--|--|--|
| Site Address:                | Plot 13, South-West side of London Road, Rayleigh, SS6 9EH                                                                                                        |                 |                    |                                                                                                                                                                                                                                                                                                                                                                                                                                                                                                                                                                                                                                                                                                                                                                                                                                                                                                                                                                                                                                                                                                                                                                                                                                                                                                                                                                                                                                                                                                                                                                                                                                                                   |  |  |  |  |  |
| Put forward by:              |                                                                                                                                                                   |                 | ☐ Agent/Developers |                                                                                                                                                                                                                                                                                                                                                                                                                                                                                                                                                                                                                                                                                                                                                                                                                                                                                                                                                                                                                                                                                                                                                                                                                                                                                                                                                                                                                                                                                                                                                                                                                                                                   |  |  |  |  |  |
| Full forward by.             | ☐ Members of pu                                                                                                                                                   | olic            | ☐ Other            |                                                                                                                                                                                                                                                                                                                                                                                                                                                                                                                                                                                                                                                                                                                                                                                                                                                                                                                                                                                                                                                                                                                                                                                                                                                                                                                                                                                                                                                                                                                                                                                                                                                                   |  |  |  |  |  |
| Site Description:            | Flat and narrow agricultural/grazing land with some minor fencing and gating present. Dense trees and vegetation to boundaries with pylon cables running overhead |                 |                    |                                                                                                                                                                                                                                                                                                                                                                                                                                                                                                                                                                                                                                                                                                                                                                                                                                                                                                                                                                                                                                                                                                                                                                                                                                                                                                                                                                                                                                                                                                                                                                                                                                                                   |  |  |  |  |  |
| Current Use:                 | Agricultural / Grazing Land                                                                                                                                       |                 |                    |                                                                                                                                                                                                                                                                                                                                                                                                                                                                                                                                                                                                                                                                                                                                                                                                                                                                                                                                                                                                                                                                                                                                                                                                                                                                                                                                                                                                                                                                                                                                                                                                                                                                   |  |  |  |  |  |
| Proposed Use:                | Residential                                                                                                                                                       |                 |                    |                                                                                                                                                                                                                                                                                                                                                                                                                                                                                                                                                                                                                                                                                                                                                                                                                                                                                                                                                                                                                                                                                                                                                                                                                                                                                                                                                                                                                                                                                                                                                                                                                                                                   |  |  |  |  |  |
| Land Uses of Adjacent Sites: | Residential                                                                                                                                                       |                 |                    |                                                                                                                                                                                                                                                                                                                                                                                                                                                                                                                                                                                                                                                                                                                                                                                                                                                                                                                                                                                                                                                                                                                                                                                                                                                                                                                                                                                                                                                                                                                                                                                                                                                                   |  |  |  |  |  |
| Planning Permission History: | N/A                                                                                                                                                               |                 |                    |                                                                                                                                                                                                                                                                                                                                                                                                                                                                                                                                                                                                                                                                                                                                                                                                                                                                                                                                                                                                                                                                                                                                                                                                                                                                                                                                                                                                                                                                                                                                                                                                                                                                   |  |  |  |  |  |
| Cita Dacignation             | □ Greenfield                                                                                                                                                      |                 |                    |                                                                                                                                                                                                                                                                                                                                                                                                                                                                                                                                                                                                                                                                                                                                                                                                                                                                                                                                                                                                                                                                                                                                                                                                                                                                                                                                                                                                                                                                                                                                                                                                                                                                   |  |  |  |  |  |
| Site Designation:            | ☐ Brownfield                                                                                                                                                      |                 | ☐ Residential area |                                                                                                                                                                                                                                                                                                                                                                                                                                                                                                                                                                                                                                                                                                                                                                                                                                                                                                                                                                                                                                                                                                                                                                                                                                                                                                                                                                                                                                                                                                                                                                                                                                                                   |  |  |  |  |  |
| Other designations:          | N/A                                                                                                                                                               |                 |                    |                                                                                                                                                                                                                                                                                                                                                                                                                                                                                                                                                                                                                                                                                                                                                                                                                                                                                                                                                                                                                                                                                                                                                                                                                                                                                                                                                                                                                                                                                                                                                                                                                                                                   |  |  |  |  |  |
| Constraints                  |                                                                                                                                                                   |                 |                    |                                                                                                                                                                                                                                                                                                                                                                                                                                                                                                                                                                                                                                                                                                                                                                                                                                                                                                                                                                                                                                                                                                                                                                                                                                                                                                                                                                                                                                                                                                                                                                                                                                                                   |  |  |  |  |  |
| ☐ Ramsar site/SPA ☐ SSSI     | SAN                                                                                                                                                               | 1               | SAC                | LNR                                                                                                                                                                                                                                                                                                                                                                                                                                                                                                                                                                                                                                                                                                                                                                                                                                                                                                                                                                                                                                                                                                                                                                                                                                                                                                                                                                                                                                                                                                                                                                                                                                                               |  |  |  |  |  |
| ☐ LoWS ☐ SA                  | Anc                                                                                                                                                               | ent Woodlands   | SLA                | None of the above     None of the above |  |  |  |  |  |

| Geography                                                                      |                                                |                                                                                                                                                        |                    |  |  |  |  |  |  |
|--------------------------------------------------------------------------------|------------------------------------------------|--------------------------------------------------------------------------------------------------------------------------------------------------------|--------------------|--|--|--|--|--|--|
| Topography/Landform:                                                           | _                                              | Mostly flat and narrow site with tall grass used for grazing. Dense trees and vegetation to boundaries. Pylons and electrical cables running overhead. |                    |  |  |  |  |  |  |
| Access:                                                                        | Existing gated acc                             | ess onto London R                                                                                                                                      | oad                |  |  |  |  |  |  |
|                                                                                | Description of Additional Physical Constraints |                                                                                                                                                        |                    |  |  |  |  |  |  |
| Proximity to TPO                                                               |                                                | ☐ Yes ⊠ No                                                                                                                                             | Details:           |  |  |  |  |  |  |
| Proximity to Listed Build                                                      | Proximity to Listed Building(s)                |                                                                                                                                                        |                    |  |  |  |  |  |  |
| Proximity to Conservation area                                                 |                                                |                                                                                                                                                        |                    |  |  |  |  |  |  |
| Proximity to Air Quality Management Area                                       |                                                |                                                                                                                                                        |                    |  |  |  |  |  |  |
| Does the site fall within Policy S8 of the ECC Minerals Local Plan? ☐ Yes ☐ No |                                                |                                                                                                                                                        |                    |  |  |  |  |  |  |
| Does the site fall within Policy 2 of the ECC Waste Local Plan?                |                                                |                                                                                                                                                        |                    |  |  |  |  |  |  |
| Availability Assessment                                                        |                                                |                                                                                                                                                        |                    |  |  |  |  |  |  |
| Are there any ownersh (e.g. single/multiple own                                | -                                              | ☐ Yes ⊠ No                                                                                                                                             |                    |  |  |  |  |  |  |
| Are there any legal cor<br>(e.g. tenancies, contract                           |                                                | ☐ Yes ⊠ No                                                                                                                                             |                    |  |  |  |  |  |  |
| Are there any physical (e.g. flood risk, topograp                              |                                                | ⊠ Yes □ No                                                                                                                                             | Pylons across site |  |  |  |  |  |  |