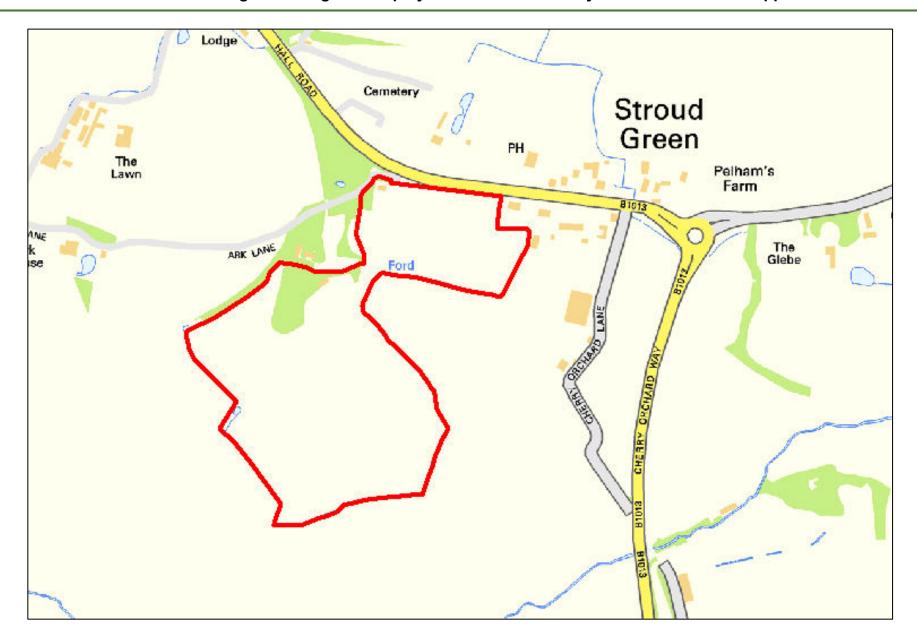

### **Availability Summary:**

This site was put forward for consideration and has no identified ownership, legal or physical constraints.

| Site Reference:              | CFS005                                                                                                                                                            | Site size (Ha): | 0.                 | 19                                                                                                                                                                                                                                                                                                                                                                                                                                                                                                                                                                                                                                                                                                                                                                                                                                                                                                                                                                                                                                                                                                                                                                                                                                                                                                                                                                                                                                                                                                                                                                                                                                                                |  |  |  |  |  |
|------------------------------|-------------------------------------------------------------------------------------------------------------------------------------------------------------------|-----------------|--------------------|-------------------------------------------------------------------------------------------------------------------------------------------------------------------------------------------------------------------------------------------------------------------------------------------------------------------------------------------------------------------------------------------------------------------------------------------------------------------------------------------------------------------------------------------------------------------------------------------------------------------------------------------------------------------------------------------------------------------------------------------------------------------------------------------------------------------------------------------------------------------------------------------------------------------------------------------------------------------------------------------------------------------------------------------------------------------------------------------------------------------------------------------------------------------------------------------------------------------------------------------------------------------------------------------------------------------------------------------------------------------------------------------------------------------------------------------------------------------------------------------------------------------------------------------------------------------------------------------------------------------------------------------------------------------|--|--|--|--|--|
| Site Address:                | Plot 13, South-West side of London Road, Rayleigh, SS6 9EH                                                                                                        |                 |                    |                                                                                                                                                                                                                                                                                                                                                                                                                                                                                                                                                                                                                                                                                                                                                                                                                                                                                                                                                                                                                                                                                                                                                                                                                                                                                                                                                                                                                                                                                                                                                                                                                                                                   |  |  |  |  |  |
| Put forward by:              |                                                                                                                                                                   |                 | ☐ Agent/Developers |                                                                                                                                                                                                                                                                                                                                                                                                                                                                                                                                                                                                                                                                                                                                                                                                                                                                                                                                                                                                                                                                                                                                                                                                                                                                                                                                                                                                                                                                                                                                                                                                                                                                   |  |  |  |  |  |
| Full forward by.             | ☐ Members of pu                                                                                                                                                   | olic            | ☐ Other            |                                                                                                                                                                                                                                                                                                                                                                                                                                                                                                                                                                                                                                                                                                                                                                                                                                                                                                                                                                                                                                                                                                                                                                                                                                                                                                                                                                                                                                                                                                                                                                                                                                                                   |  |  |  |  |  |
| Site Description:            | Flat and narrow agricultural/grazing land with some minor fencing and gating present. Dense trees and vegetation to boundaries with pylon cables running overhead |                 |                    |                                                                                                                                                                                                                                                                                                                                                                                                                                                                                                                                                                                                                                                                                                                                                                                                                                                                                                                                                                                                                                                                                                                                                                                                                                                                                                                                                                                                                                                                                                                                                                                                                                                                   |  |  |  |  |  |
| Current Use:                 | Agricultural / Grazing Land                                                                                                                                       |                 |                    |                                                                                                                                                                                                                                                                                                                                                                                                                                                                                                                                                                                                                                                                                                                                                                                                                                                                                                                                                                                                                                                                                                                                                                                                                                                                                                                                                                                                                                                                                                                                                                                                                                                                   |  |  |  |  |  |
| Proposed Use:                | Residential                                                                                                                                                       |                 |                    |                                                                                                                                                                                                                                                                                                                                                                                                                                                                                                                                                                                                                                                                                                                                                                                                                                                                                                                                                                                                                                                                                                                                                                                                                                                                                                                                                                                                                                                                                                                                                                                                                                                                   |  |  |  |  |  |
| Land Uses of Adjacent Sites: | Residential                                                                                                                                                       |                 |                    |                                                                                                                                                                                                                                                                                                                                                                                                                                                                                                                                                                                                                                                                                                                                                                                                                                                                                                                                                                                                                                                                                                                                                                                                                                                                                                                                                                                                                                                                                                                                                                                                                                                                   |  |  |  |  |  |
| Planning Permission History: | N/A                                                                                                                                                               |                 |                    |                                                                                                                                                                                                                                                                                                                                                                                                                                                                                                                                                                                                                                                                                                                                                                                                                                                                                                                                                                                                                                                                                                                                                                                                                                                                                                                                                                                                                                                                                                                                                                                                                                                                   |  |  |  |  |  |
| Cita Dacignation             | □ Greenfield                                                                                                                                                      |                 |                    |                                                                                                                                                                                                                                                                                                                                                                                                                                                                                                                                                                                                                                                                                                                                                                                                                                                                                                                                                                                                                                                                                                                                                                                                                                                                                                                                                                                                                                                                                                                                                                                                                                                                   |  |  |  |  |  |
| Site Designation:            | ☐ Brownfield                                                                                                                                                      |                 | ☐ Residential area |                                                                                                                                                                                                                                                                                                                                                                                                                                                                                                                                                                                                                                                                                                                                                                                                                                                                                                                                                                                                                                                                                                                                                                                                                                                                                                                                                                                                                                                                                                                                                                                                                                                                   |  |  |  |  |  |
| Other designations:          | N/A                                                                                                                                                               |                 |                    |                                                                                                                                                                                                                                                                                                                                                                                                                                                                                                                                                                                                                                                                                                                                                                                                                                                                                                                                                                                                                                                                                                                                                                                                                                                                                                                                                                                                                                                                                                                                                                                                                                                                   |  |  |  |  |  |
| Constraints                  |                                                                                                                                                                   |                 |                    |                                                                                                                                                                                                                                                                                                                                                                                                                                                                                                                                                                                                                                                                                                                                                                                                                                                                                                                                                                                                                                                                                                                                                                                                                                                                                                                                                                                                                                                                                                                                                                                                                                                                   |  |  |  |  |  |
| ☐ Ramsar site/SPA ☐ SSSI     | SAN                                                                                                                                                               | 1               | SAC                | LNR                                                                                                                                                                                                                                                                                                                                                                                                                                                                                                                                                                                                                                                                                                                                                                                                                                                                                                                                                                                                                                                                                                                                                                                                                                                                                                                                                                                                                                                                                                                                                                                                                                                               |  |  |  |  |  |
| ☐ LoWS ☐ SA                  | Anc                                                                                                                                                               | ent Woodlands   | SLA                | None of the above     None of the above |  |  |  |  |  |

| Geography                                                                      |                                                |                                                                                                                                                        |                    |  |  |  |  |  |  |
|--------------------------------------------------------------------------------|------------------------------------------------|--------------------------------------------------------------------------------------------------------------------------------------------------------|--------------------|--|--|--|--|--|--|
| Topography/Landform:                                                           | _                                              | Mostly flat and narrow site with tall grass used for grazing. Dense trees and vegetation to boundaries. Pylons and electrical cables running overhead. |                    |  |  |  |  |  |  |
| Access:                                                                        | Existing gated acc                             | ess onto London R                                                                                                                                      | oad                |  |  |  |  |  |  |
|                                                                                | Description of Additional Physical Constraints |                                                                                                                                                        |                    |  |  |  |  |  |  |
| Proximity to TPO                                                               |                                                | ☐ Yes ⊠ No                                                                                                                                             | Details:           |  |  |  |  |  |  |
| Proximity to Listed Build                                                      | Proximity to Listed Building(s)                |                                                                                                                                                        |                    |  |  |  |  |  |  |
| Proximity to Conservation area                                                 |                                                |                                                                                                                                                        |                    |  |  |  |  |  |  |
| Proximity to Air Quality Management Area                                       |                                                |                                                                                                                                                        |                    |  |  |  |  |  |  |
| Does the site fall within Policy S8 of the ECC Minerals Local Plan? ☐ Yes ☐ No |                                                |                                                                                                                                                        |                    |  |  |  |  |  |  |
| Does the site fall within Policy 2 of the ECC Waste Local Plan?                |                                                |                                                                                                                                                        |                    |  |  |  |  |  |  |
| Availability Assessment                                                        |                                                |                                                                                                                                                        |                    |  |  |  |  |  |  |
| Are there any ownersh (e.g. single/multiple own                                | -                                              | ☐ Yes ⊠ No                                                                                                                                             |                    |  |  |  |  |  |  |
| Are there any legal cor<br>(e.g. tenancies, contract                           |                                                | ☐ Yes ⊠ No                                                                                                                                             |                    |  |  |  |  |  |  |
| Are there any physical (e.g. flood risk, topograp                              |                                                | ⊠ Yes □ No                                                                                                                                             | Pylons across site |  |  |  |  |  |  |