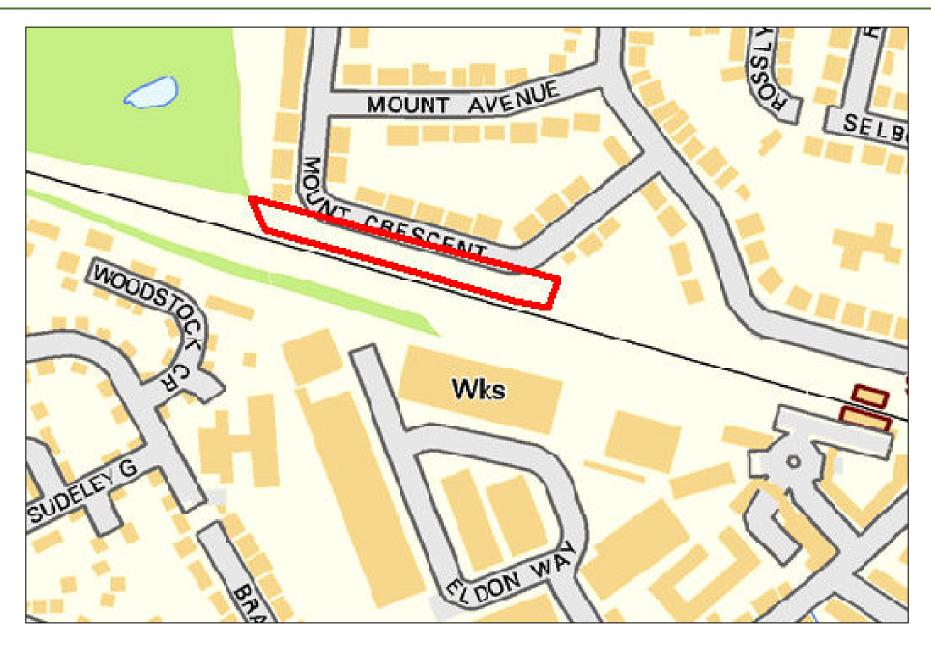

| Site Reference:              |         | CFS002                     |                          | Site size (Ha): |                    | 2.04                         |  |  |
|------------------------------|---------|----------------------------|--------------------------|-----------------|--------------------|------------------------------|--|--|
| Site Address:                |         | Land at Nu                 | irsery Corner, betwee    | n Rectory Road  | and Hall Road, I   | Hawkwell, SS5 4J             |  |  |
| Dut forward by               |         | ☐ Landov                   | wner(s)                  |                 |                    | □ Agent/Developers           |  |  |
| Put forward by:              | ☐ Membe | ers of public              |                          | ☐ Other         |                    |                              |  |  |
| Site Description:            |         | Large flat g               | grazing field with trees | to boundaries.  | Telegraph poles    | run along northern boundary. |  |  |
| Current Use:                 |         | Grazing                    |                          |                 |                    |                              |  |  |
| Proposed Use:                |         | Residentia                 | l                        |                 |                    |                              |  |  |
| Land Uses of Adjacent Sites: |         | Residential / Agricultural |                          |                 |                    |                              |  |  |
| Planning Permission History  | :       | N/A                        |                          |                 |                    |                              |  |  |
| Oite Designations            |         |                            | ïeld                     |                 |                    |                              |  |  |
| Site Designation:            |         | ☐ Brownf                   | ield                     |                 | ☐ Residential area |                              |  |  |
| Other designations:          |         | N/A                        |                          |                 |                    |                              |  |  |
| Constraints                  |         |                            |                          |                 |                    |                              |  |  |
| Ramsar site/SPA              | SSSI    |                            | SAM                      |                 | SAC                | LNR                          |  |  |
| LoWS                         | □SA     |                            | Ancient Woodlar          | ds              | SLA                | None of the above            |  |  |

| Geography                                              |                     |                                                 |                |              |                                                  |  |  |  |
|--------------------------------------------------------|---------------------|-------------------------------------------------|----------------|--------------|--------------------------------------------------|--|--|--|
| Topography/Landform:                                   | Flat grassy field w | Flat grassy field with trees to all boundaries. |                |              |                                                  |  |  |  |
| Access:                                                | Small gated pedes   | strian entrance onto                            | Rectory Roa    | d, no obviou | us vehicular access at present.                  |  |  |  |
|                                                        |                     | Description of Ac                               | dditional Phy  | sical Cons   | straints                                         |  |  |  |
| Proximity to TPO                                       |                     | ⊠ Yes □ No                                      | Details: No    | ne within si | ite boundaries, however adjacent to TPO/00024/08 |  |  |  |
| Proximity to Listed Build                              | ing(s)              | ☐ Yes ⊠ No                                      |                |              |                                                  |  |  |  |
| Proximity to Conservation                              | on area             | ☐ Yes ⊠ No                                      |                |              |                                                  |  |  |  |
| Proximity to Air Quality N                             | Management Area     | ☐ Yes ⊠ No                                      |                |              |                                                  |  |  |  |
| Does the site fall within I<br>ECC Minerals Local Plan |                     | ☐ Yes ⊠ No                                      |                |              |                                                  |  |  |  |
| Does the site fall within I<br>ECC Waste Local Plan?   |                     | ☐ Yes ⊠ No                                      |                |              |                                                  |  |  |  |
| Availability Assess                                    | ment                |                                                 |                |              |                                                  |  |  |  |
| Are there any ownersh (e.g. single/multiple own        |                     |                                                 | ☐ Yes ⊠ No     |              |                                                  |  |  |  |
| Are there any legal cor<br>(e.g. tenancies, contract   |                     |                                                 | ☐ Yes ⊠ No     |              |                                                  |  |  |  |
| Are there any physical (e.g. flood risk, topograp      |                     | to restrict the den                             | sity of develo | opment?      | ☐ Yes ⊠ No                                       |  |  |  |