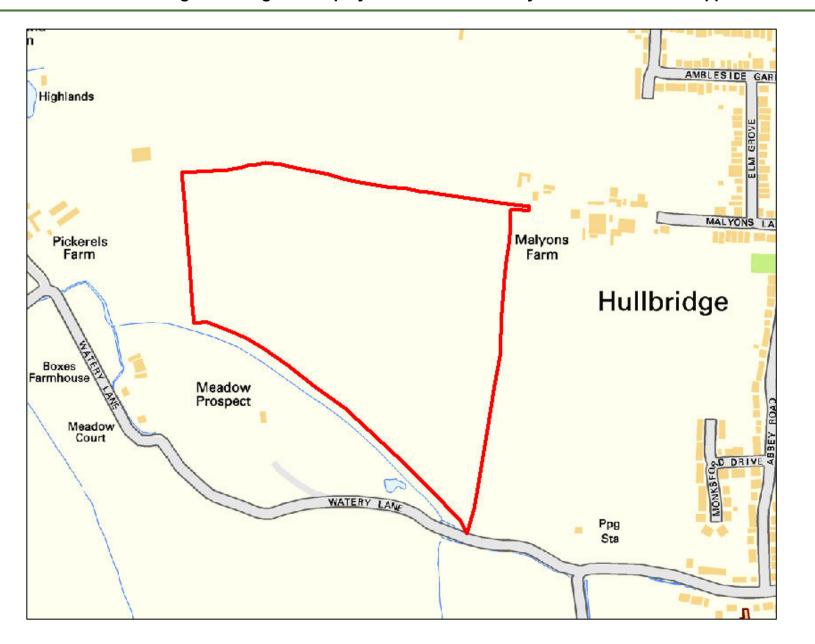

| Site Reference:              |        | CFS001                                                                                                                                            |                 | Site size (Ha):    |                    | 1.31              |  |  |  |  |
|------------------------------|--------|---------------------------------------------------------------------------------------------------------------------------------------------------|-----------------|--------------------|--------------------|-------------------|--|--|--|--|
| Site Address:                |        | Rayleigh Garden Centre, Eastwood Road, Rayleigh, SS6 7LU                                                                                          |                 |                    |                    |                   |  |  |  |  |
| D 15                         | Landov | vner(s)                                                                                                                                           |                 | □ Agent/Developers |                    |                   |  |  |  |  |
| Put forward by:              |        | ☐ Membe                                                                                                                                           | ers of public   |                    | ☐ Other            |                   |  |  |  |  |
| Site Description:            |        | Garden centre with various associated structures including a large greenhouse, outbuildir and a hard-surfaced car park. Some landscaping present. |                 |                    |                    |                   |  |  |  |  |
| Current Use:                 |        | Garden Centre / Car Park                                                                                                                          |                 |                    |                    |                   |  |  |  |  |
| Proposed Use:                |        | Residential                                                                                                                                       |                 |                    |                    |                   |  |  |  |  |
| Land Uses of Adjacent Sites: |        | Residential / Grassland                                                                                                                           |                 |                    |                    |                   |  |  |  |  |
| Planning Permission History: |        | N/A                                                                                                                                               |                 |                    |                    |                   |  |  |  |  |
| Sita Dagignation:            |        | ⊠ Greenf                                                                                                                                          | eld             |                    |                    |                   |  |  |  |  |
| Site Designation:            |        | □ Brownf                                                                                                                                          | ield            |                    | ☐ Residential area |                   |  |  |  |  |
| Other designations:          |        | N/A                                                                                                                                               |                 |                    |                    |                   |  |  |  |  |
| Constraints                  |        |                                                                                                                                                   |                 |                    |                    |                   |  |  |  |  |
| Ramsar site/SPA              | SSSI   |                                                                                                                                                   | SAM             |                    | SAC                | LNR               |  |  |  |  |
| ☐ LoWS                       | SA     |                                                                                                                                                   | Ancient Woodlar | oodlands SLA       |                    | None of the above |  |  |  |  |