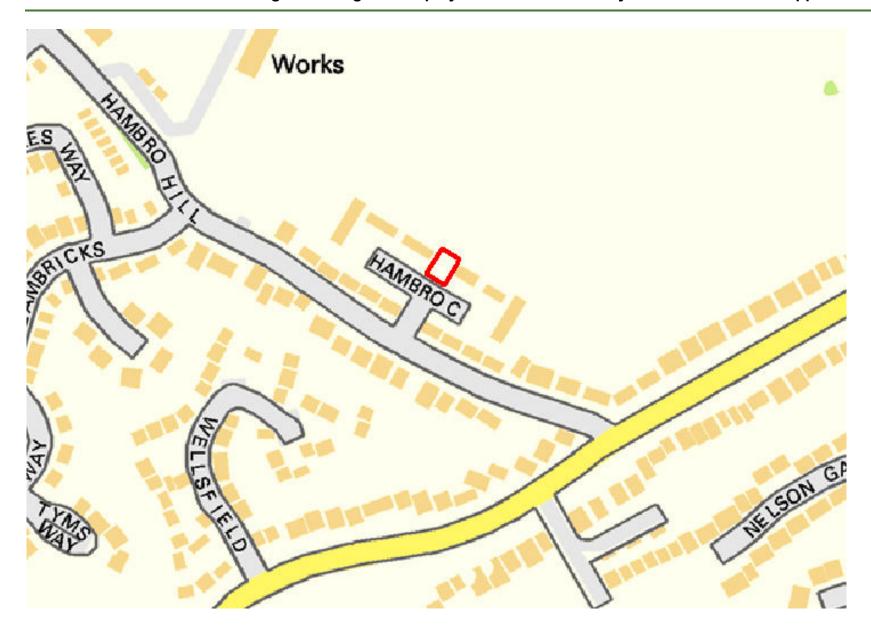

| Site Reference:              |         | CFS002                     |                          | Site size (Ha): |                    | 2.04                         |  |  |
|------------------------------|---------|----------------------------|--------------------------|-----------------|--------------------|------------------------------|--|--|
| Site Address:                |         | Land at Nu                 | irsery Corner, betwee    | n Rectory Road  | and Hall Road, I   | Hawkwell, SS5 4J             |  |  |
| Dut forward by               |         | ☐ Landov                   | wner(s)                  |                 |                    | □ Agent/Developers           |  |  |
| Put forward by:              | ☐ Membe | ers of public              |                          | ☐ Other         |                    |                              |  |  |
| Site Description:            |         | Large flat g               | grazing field with trees | to boundaries.  | Telegraph poles    | run along northern boundary. |  |  |
| Current Use:                 |         | Grazing                    |                          |                 |                    |                              |  |  |
| Proposed Use:                |         | Residentia                 | l                        |                 |                    |                              |  |  |
| Land Uses of Adjacent Sites: |         | Residential / Agricultural |                          |                 |                    |                              |  |  |
| Planning Permission History  | :       | N/A                        |                          |                 |                    |                              |  |  |
| Oite Designations            |         |                            | ïeld                     |                 |                    |                              |  |  |
| Site Designation:            |         | ☐ Brownf                   | ield                     |                 | ☐ Residential area |                              |  |  |
| Other designations:          |         | N/A                        |                          |                 |                    |                              |  |  |
| Constraints                  |         |                            |                          |                 |                    |                              |  |  |
| Ramsar site/SPA              | SSSI    |                            | SAM                      |                 | SAC                | LNR                          |  |  |
| LoWS                         | □SA     |                            | Ancient Woodlar          | ds              | SLA                | None of the above            |  |  |