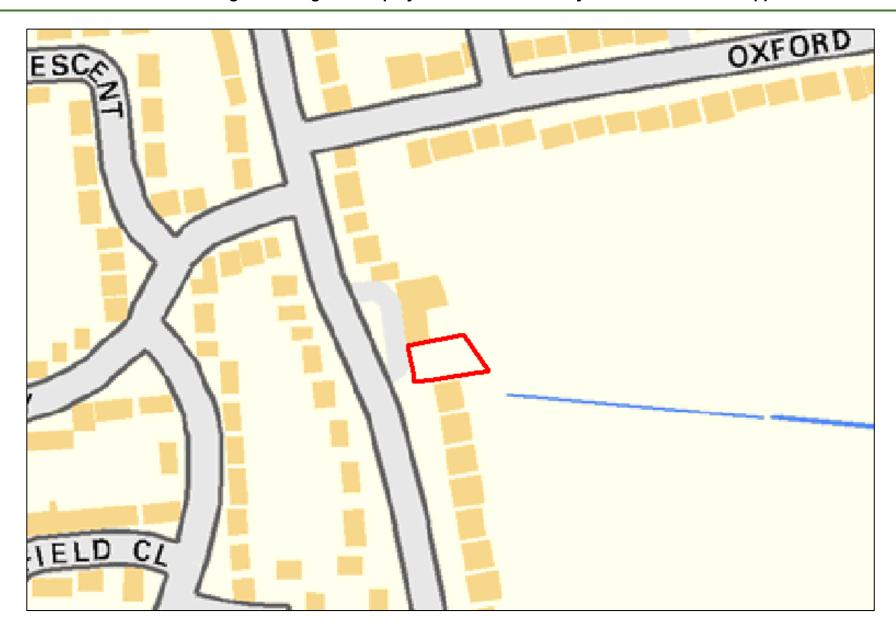

| Site Reference:              |                                              | CFS003                                                              |                      | Site size (Ha):  | 0.                   | 3                 |  |  |  |
|------------------------------|----------------------------------------------|---------------------------------------------------------------------|----------------------|------------------|----------------------|-------------------|--|--|--|
| Site Address:                |                                              | Land at junction of The Drive and Disraeli Road , Rayleigh, SS6 8XP |                      |                  |                      |                   |  |  |  |
| Dut forward by               |                                              | ∠ Landov                                                            | vner(s)              |                  | ☐ Agent/Develop      | ers               |  |  |  |
| Put forward by:              |                                              | ☐ Membe                                                             | ers of public        |                  | ☐ Other              |                   |  |  |  |
| Site Description:            |                                              | Square-sha                                                          | aped plot with dense | vegetation and t | rees covering entire | site              |  |  |  |
| Current Use:                 |                                              | Woodland                                                            |                      |                  |                      |                   |  |  |  |
| Proposed Use:                |                                              | Residential                                                         |                      |                  |                      |                   |  |  |  |
| Land Uses of Adjacent Sites: | es of Adjacent Sites: Residential / Woodland |                                                                     |                      |                  |                      |                   |  |  |  |
| Planning Permission History  | :                                            | N/A                                                                 |                      |                  |                      |                   |  |  |  |
| O'th Book and a              |                                              | □ Greenf                                                            | ield                 |                  |                      |                   |  |  |  |
| Site Designation:            |                                              | ☐ Brownf                                                            | ïeld                 |                  | ☐ Residential area   |                   |  |  |  |
| Other designations:          |                                              | N/A                                                                 |                      |                  |                      |                   |  |  |  |
| Constraints                  |                                              |                                                                     |                      |                  |                      |                   |  |  |  |
| Ramsar site/SPA              | SSSI                                         |                                                                     | SAM                  |                  | SAC                  | LNR               |  |  |  |
| LoWS                         | SA                                           |                                                                     | Ancient Woodlar      | ds               | SLA                  | None of the above |  |  |  |

| Proximity to Local Services and Facilities | Good         | Medium         | Poor      | Reasoning (if necessary) |        |                                               |  |  |
|--------------------------------------------|--------------|----------------|-----------|--------------------------|--------|-----------------------------------------------|--|--|
| Educational Facilities                     |              |                |           |                          |        |                                               |  |  |
| Healthcare Facilities                      |              | $\boxtimes$    |           |                          |        |                                               |  |  |
| Open Spaces/Leisure Facilities             | $\boxtimes$  |                |           |                          |        |                                               |  |  |
| Retail Facilities                          |              | $\boxtimes$    |           |                          |        |                                               |  |  |
| Public Transport Services                  | $\boxtimes$  |                |           |                          |        |                                               |  |  |
| Existing residential areas                 | $\boxtimes$  |                |           |                          |        |                                               |  |  |
|                                            |              |                | Infrast   | ructure                  |        |                                               |  |  |
| Highways Access Required                   |              |                |           |                          | ⊠ Yes  | ☐ No – No obvious vehicular access at present |  |  |
| Significant investment in utilities ne     | eded         |                |           |                          | ☐ Yes  | ⊠ No                                          |  |  |
| Significant investment in sustainab        | le transport | needed         |           |                          | ☐ Yes  | ⊠ No                                          |  |  |
|                                            |              |                | Floor     | d Risk                   |        |                                               |  |  |
| Zone 1: Low Probability (<0.1% pro         | obability of | annual floodi  | ing)      |                          | 0.3 Ha |                                               |  |  |
| Zone 2: Medium Probability (0.1-10         | % probabilit | y of annual f  | looding)  |                          | N/A    |                                               |  |  |
| Zone 3a or 3b: High Probability (>         | 1% probabi   | lity of annual | flooding) |                          | N/A    |                                               |  |  |

| Geography                                              |                                                |                                                                                    |                              |           |                               |  |  |  |  |  |
|--------------------------------------------------------|------------------------------------------------|------------------------------------------------------------------------------------|------------------------------|-----------|-------------------------------|--|--|--|--|--|
| Topography/Landform:                                   | Site is filled with d                          | site is filled with dense woodland and foliage, some uneven ground but mostly flat |                              |           |                               |  |  |  |  |  |
| Access:                                                | Existing pedestria                             | n access onto The                                                                  | Drive and Disraeli Road; ı   | no obviou | s vehicular access at present |  |  |  |  |  |
|                                                        | Description of Additional Physical Constraints |                                                                                    |                              |           |                               |  |  |  |  |  |
| Proximity to TPO                                       |                                                | ⊠ Yes □ No                                                                         | <b>Details:</b> TPO/00012/98 | 3         |                               |  |  |  |  |  |
| Proximity to Listed Build                              | ing(s)                                         | ☐ Yes ⊠ No                                                                         |                              |           |                               |  |  |  |  |  |
| Proximity to Conservation area                         |                                                |                                                                                    |                              |           |                               |  |  |  |  |  |
| Proximity to Air Quality                               | Management Area                                |                                                                                    |                              |           |                               |  |  |  |  |  |
| Does the site fall within I<br>ECC Minerals Local Plan |                                                | ☐ Yes ⊠ No                                                                         |                              |           |                               |  |  |  |  |  |
| Does the site fall within I<br>ECC Waste Local Plan?   | _                                              | ☐ Yes ⊠ No                                                                         |                              |           |                               |  |  |  |  |  |
| Availability Assess                                    | ment                                           |                                                                                    |                              |           |                               |  |  |  |  |  |
| Are there any ownersh (e.g. single/multiple own        | •                                              | utes etc.)                                                                         | ☐ Yes                        | ⊠ No      |                               |  |  |  |  |  |
| Are there any legal cor<br>(e.g. tenancies, contract   |                                                |                                                                                    | Yes                          | ⊠ No      |                               |  |  |  |  |  |
| Are there any physical (e.g. flood risk, topograp      |                                                | to restrict the den                                                                | sity of development?         | Yes       | ⊠ No                          |  |  |  |  |  |