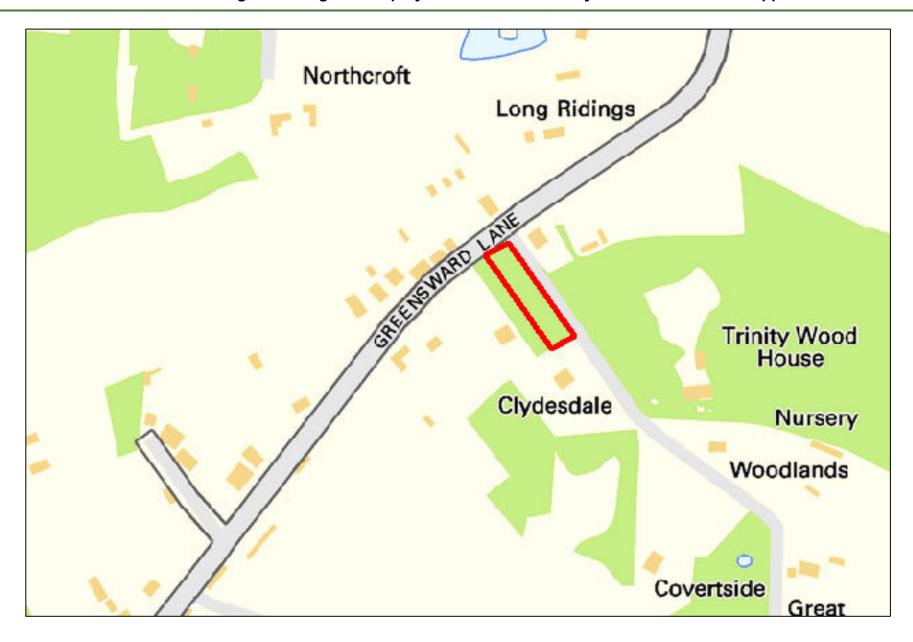

good access to most basic services, however falls within the Metropolitan Green Belt. As a result, the overall suitability of this site is unknown until a Green Belt assessment has been carried out.

#### Achievable:

Yes

## **Employment Development Potential**

### Suitable:

No

## **Suitability Summary:**

The site is smaller than 0.25 hectares meaning it fails to meet the minimum size threshold to be suitable for employment land. The site is also located within the Metropolitan Green Belt and not within or close to any town centres or existing employment land.

#### Available:

Yes

## **Availability Summary:**

The site was put forward by the landowner for this purpose and no ownership, legal or physical constraints have been identified.

## Available:

No

## Availability Summary:



| Site Reference:                                                 |      | CFS040                                                                  |                 |     | 1.3                |                   |  |  |  |
|-----------------------------------------------------------------|------|-------------------------------------------------------------------------|-----------------|-----|--------------------|-------------------|--|--|--|
| Site Address:                                                   |      | Eastview House and Haslemere, Church Road, Hockley SS5 4SS              |                 |     |                    |                   |  |  |  |
| Dut famueud bu                                                  |      | ☐ Landov