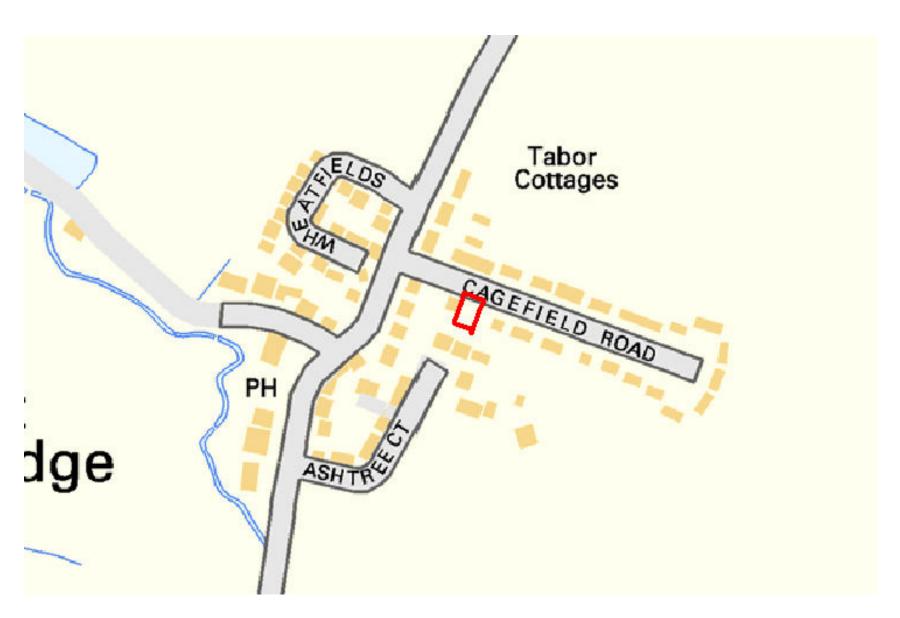

| Site Reference:              |        | CFS001                                                                                                                                            |                 | Site size (Ha):    |                    | 1.31              |  |  |  |  |
|------------------------------|--------|---------------------------------------------------------------------------------------------------------------------------------------------------|-----------------|--------------------|--------------------|-------------------|--|--|--|--|
| Site Address:                |        | Rayleigh Garden Centre, Eastwood Road, Rayleigh, SS6 7LU                                                                                          |                 |                    |                    |                   |  |  |  |  |
| D 15                         | Landov | vner(s)                                                                                                                                           |                 | □ Agent/Developers |                    |                   |  |  |  |  |
| Put forward by:              |        | ☐ Membe                                                                                                                                           | ers of public   |                    | ☐ Other            |                   |  |  |  |  |
| Site Description:            |        | Garden centre with various associated structures including a large greenhouse, outbuildir and a hard-surfaced car park. Some landscaping present. |                 |                    |                    |                   |  |  |  |  |
| Current Use:                 |        | Garden Centre / Car Park                                                                                                                          |                 |                    |                    |                   |  |  |  |  |
| Proposed Use:                |        | Residential                                                                                                                                       |                 |                    |                    |                   |  |  |  |  |
| Land Uses of Adjacent Sites: |        | Residential / Grassland                                                                                                                           |                 |                    |                    |                   |  |  |  |  |
| Planning Permission History: |        | N/A                                                                                                                                               |                 |                    |                    |                   |  |  |  |  |
| Sita Dagignation:            |        | ⊠ Greenf                                                                                                                                          | eld             |                    |                    |                   |  |  |  |  |
| Site Designation:            |        | □ Brownf                                                                                                                                          | ield            |                    | ☐ Residential area |                   |  |  |  |  |
| Other designations:          |        | N/A                                                                                                                                               |                 |                    |                    |                   |  |  |  |  |
| Constraints                  |        |                                                                                                                                                   |                 |                    |                    |                   |  |  |  |  |
| Ramsar site/SPA              | SSSI   |                                                                                                                                                   | SAM             |                    | SAC                | LNR               |  |  |  |  |
| ☐ LoWS                       | SA     |                                                                                                                                                   | Ancient Woodlar | oodlands SLA       |                    | None of the above |  |  |  |  |