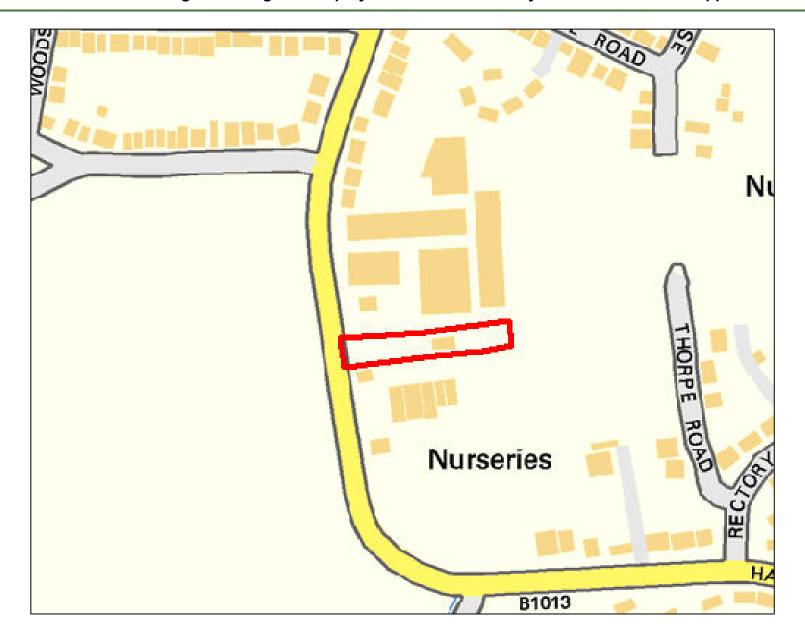

| Site Reference:              |         | CFS002                     |                          | Site size (Ha): |                    | 2.04                         |  |  |
|------------------------------|---------|----------------------------|--------------------------|-----------------|--------------------|------------------------------|--|--|
| Site Address:                |         | Land at Nu                 | irsery Corner, betwee    | n Rectory Road  | and Hall Road, I   | Hawkwell, SS5 4J             |  |  |
| Dut forward by               |         | ☐ Landov                   | wner(s)                  |                 |                    | □ Agent/Developers           |  |  |
| Put forward by:              | ☐ Membe | ers of public              |                          | ☐ Other         |                    |                              |  |  |
| Site Description:            |         | Large flat g               | grazing field with trees | to boundaries.  | Telegraph poles    | run along northern boundary. |  |  |
| Current Use:                 |         | Grazing                    |                          |                 |                    |                              |  |  |
| Proposed Use:                |         | Residentia                 | l                        |                 |                    |                              |  |  |
| Land Uses of Adjacent Sites: |         | Residential / Agricultural |                          |                 |                    |                              |  |  |
| Planning Permission History  | :       | N/A                        |                          |                 |                    |                              |  |  |
| Oite Designations            |         |                            | ïeld                     |                 |                    |                              |  |  |
| Site Designation:            |         | ☐ Brownf                   | ield                     |                 | ☐ Residential area |                              |  |  |
| Other designations:          |         | N/A                        |                          |                 |                    |                              |  |  |
| Constraints                  |         |                            |                          |                 |                    |                              |  |  |
| Ramsar site/SPA              | SSSI    |                            | SAM                      |                 | SAC                | LNR                          |  |  |
| LoWS                         | □SA     |                            | Ancient Woodlar          | ds              | SLA                | None of the above            |  |  |

| Geography                                              |                     |                                                 |                |              |                                                  |  |  |  |
|--------------------------------------------------------|---------------------|-------------------------------------------------|----------------|--------------|--------------------------------------------------|--|--|--|
| Topography/Landform:                                   | Flat grassy field w | Flat grassy field with trees to all boundaries. |                |              |                                                  |  |  |  |
| Access:                                                | Small gated pedes   | strian entrance onto                            | Rectory Roa    | d, no obviou | us vehicular access at present.                  |  |  |  |
|                                                        |                     | Description of Ac                               | dditional Phy  | sical Cons   | straints                                         |  |  |  |
| Proximity to TPO                                       |                     | ⊠ Yes □ No                                      | Details: No    | ne within si | ite boundaries, however adjacent to TPO/00024/08 |  |  |  |
| Proximity to Listed Build                              | ing(s)              | ☐ Yes ⊠ No                                      |                |              |                                                  |  |  |  |
| Proximity to Conservation                              | on area             | ☐ Yes ⊠ No                                      |                |              |                                                  |  |  |  |
| Proximity to Air Quality N                             | Management Area     | ☐ Yes ⊠ No                                      |                |              |                                                  |  |  |  |
| Does the site fall within I<br>ECC Minerals Local Plan |                     | ☐ Yes ⊠ No                                      |                |              |                                                  |  |  |  |
| Does the site fall within I<br>ECC Waste Local Plan?   |                     | ☐ Yes ⊠ No                                      |                |              |                                                  |  |  |  |
| Availability Assess                                    | ment                |                                                 |                |              |                                                  |  |  |  |
| Are there any ownersh (e.g. single/multiple own        |                     |                                                 | ☐ Yes ⊠ No     |              |                                                  |  |  |  |
| Are there any legal cor<br>(e.g. tenancies, contract   |                     |                                                 | ☐ Yes ⊠ No     |              |                                                  |  |  |  |
| Are there any physical (e.g. flood risk, topograp      |                     | to restrict the den                             | sity of develo | opment?      | ☐ Yes ⊠ No                                       |  |  |  |