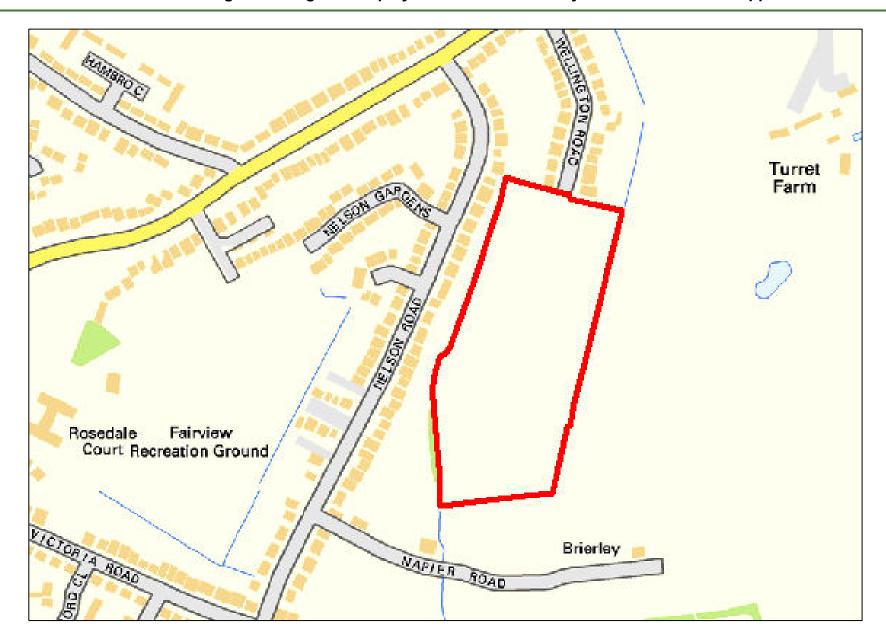

| Site Reference:              |                                           | CFS004                                                             | 0.8             |     |                  |                   |  |  |  |  |
|------------------------------|-------------------------------------------|--------------------------------------------------------------------|-----------------|-----|------------------|-------------------|--|--|--|--|
| Site Address:                |                                           | Land in Little Wakering next to Barling Magna C.P. School, SS3 0LN |                 |     |                  |                   |  |  |  |  |
|                              |                                           | Landov                                                             | vner(s)         |     | ☐ Agent/Deve     | lopers            |  |  |  |  |
| Put forward by:              |                                           | ☐ Membe                                                            | ers of public   |     | ○ Other          |                   |  |  |  |  |
| Site Description:            | es. Telegraph poles run along boundaries. |                                                                    |                 |     |                  |                   |  |  |  |  |
| Current Use:                 |                                           | Agricultural                                                       |                 |     |                  |                   |  |  |  |  |
| Proposed Use:                |                                           | Mixed                                                              |                 |     |                  |                   |  |  |  |  |
| Land Uses of Adjacent Sites: |                                           | Agricultural / Primary School                                      |                 |     |                  |                   |  |  |  |  |
| Planning Permission History: |                                           | N/A                                                                |                 |     |                  |                   |  |  |  |  |
| Cita Danismatian             |                                           |                                                                    | ield            |     |                  |                   |  |  |  |  |
| Site Designation:            |                                           | Brownf                                                             | ield            |     | Residential area |                   |  |  |  |  |
| Other designations:          |                                           | N/A                                                                |                 |     |                  |                   |  |  |  |  |
| Constraints                  |                                           |                                                                    |                 |     |                  |                   |  |  |  |  |
| Ramsar site/SPA              | SSSI                                      |                                                                    | SAM             |     | SAC              | LNR               |  |  |  |  |
| LoWS                         | ∃SA                                       |                                                                    | Ancient Woodlar | nds | SLA              | None of the above |  |  |  |  |

| Geography                                                                                                             |                                                |                                                                        |           |             |              |             |                                    |  |  |  |
|-----------------------------------------------------------------------------------------------------------------------|------------------------------------------------|------------------------------------------------------------------------|-----------|-------------|--------------|-------------|------------------------------------|--|--|--|
| Topography/Landform:                                                                                                  | Mostly flat agricult                           | Mostly flat agricultural field with trees and vegetation to boundaries |           |             |              |             |                                    |  |  |  |
| Access:                                                                                                               | Narrow track acce                              | ss onto Lit                                                            | tle Wake  | ring Road   |              |             |                                    |  |  |  |
|                                                                                                                       | Description of Additional Physical Constraints |                                                                        |           |             |              |             |                                    |  |  |  |
| Proximity to TPO                                                                                                      |                                                | ☐ Yes                                                                  | ⊠ No      | Details:    |              |             |                                    |  |  |  |
| Proximity to Listed Build                                                                                             | ing(s)                                         | ☐ Yes                                                                  | ⊠ No      |             |              |             |                                    |  |  |  |
| Proximity to Conservation                                                                                             | on area                                        | ☐ Yes                                                                  | ⊠ No      |             |              |             |                                    |  |  |  |
| Proximity to Air Quality                                                                                              | Management Area                                | ☐ Yes                                                                  | ⊠ No      |             |              |             |                                    |  |  |  |
| Does the site fall within I<br>ECC Minerals Local Plan                                                                |                                                | ⊠ Yes                                                                  | ☐ No      |             | Mineral Safe | eguarding A | Area – Sand and Gravel, Brickearth |  |  |  |
| Does the site fall within I<br>ECC Waste Local Plan?                                                                  |                                                | ☐ Yes                                                                  | ⊠ No      |             |              |             |                                    |  |  |  |
| Availability Assess                                                                                                   | ment                                           |                                                                        |           |             |              |             |                                    |  |  |  |
| Are there any ownership issues identified? (e.g. single/multiple ownership, 'ransom strips', ownership disputes etc.) |                                                |                                                                        |           |             |              | ☐ Yes       | ⊠ No                               |  |  |  |
| Are there any legal constraints identified? (e.g. tenancies, contracts, covenants etc.)                               |                                                |                                                                        |           |             |              |             | ⊠ No                               |  |  |  |
| Are there any physical (e.g. flood risk, topograp                                                                     |                                                | to restric                                                             | t the den | sity of dev | relopment?   | ☐ Yes       | ⊠ No                               |  |  |  |