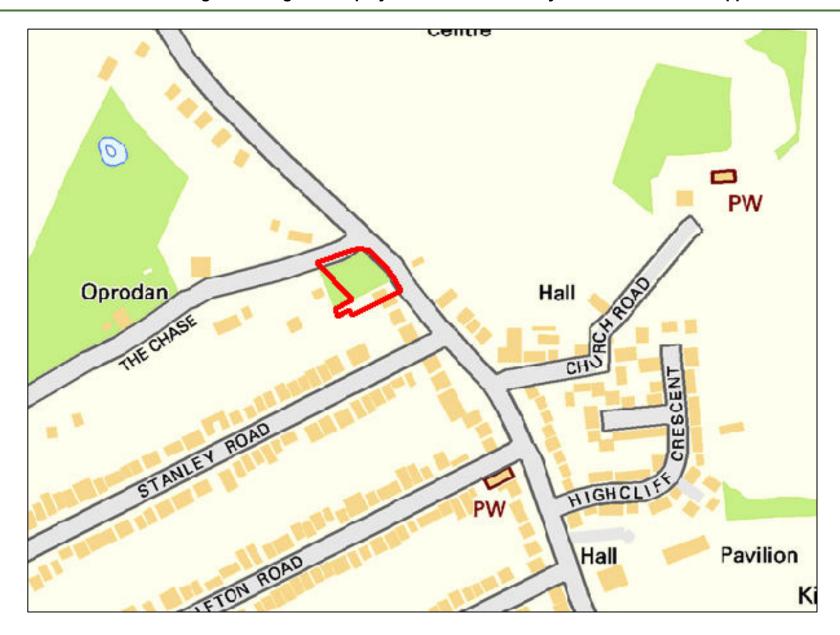

| Site Reference:              |                                              | CFS003                                                              |                      | Site size (Ha):  | 0.                   | 3                 |  |  |  |
|------------------------------|----------------------------------------------|---------------------------------------------------------------------|----------------------|------------------|----------------------|-------------------|--|--|--|
| Site Address:                |                                              | Land at junction of The Drive and Disraeli Road , Rayleigh, SS6 8XP |                      |                  |                      |                   |  |  |  |
| Dut forward by               |                                              | ∠ Landov                                                            | vner(s)              |                  | ☐ Agent/Develop      | ers               |  |  |  |
| Put forward by:              |                                              | ☐ Membe                                                             | ers of public        |                  | ☐ Other              |                   |  |  |  |
| Site Description:            |                                              | Square-sha                                                          | aped plot with dense | vegetation and t | rees covering entire | site              |  |  |  |
| Current Use:                 |                                              | Woodland                                                            |                      |                  |                      |                   |  |  |  |
| Proposed Use:                |                                              | Residential                                                         |                      |                  |                      |                   |  |  |  |
| Land Uses of Adjacent Sites: | es of Adjacent Sites: Residential / Woodland |                                                                     |                      |                  |                      |                   |  |  |  |
| Planning Permission History  | :                                            | N/A                                                                 |                      |                  |                      |                   |  |  |  |
| O'th Book and a              |                                              | □ Greenf                                                            | ield                 |                  |                      |                   |  |  |  |
| Site Designation:            |                                              | ☐ Brownf                                                            | ïeld                 |                  | ☐ Residential area   |                   |  |  |  |
| Other designations:          |                                              | N/A                                                                 |                      |                  |                      |                   |  |  |  |
| Constraints                  |                                              |                                                                     |                      |                  |                      |                   |  |  |  |
| Ramsar site/SPA              | SSSI                                         |                                                                     | SAM                  |                  | SAC                  | LNR               |  |  |  |
| LoWS                         | SA                                           |                                                                     | Ancient Woodlar      | ds               | SLA                  | None of the above |  |  |  |

| Proximity to Local Services and Facilities | Good         | Medium         | Poor      | Reasoning (if necessary) |        |                                               |  |  |
|--------------------------------------------|--------------|----------------|-----------|--------------------------|--------|-----------------------------------------------|--|--|
| Educational Facilities                     |              |                |           |                          |        |                                               |  |  |
| Healthcare Facilities                      |              | $\boxtimes$    |           |                          |        |                                               |  |  |
| Open Spaces/Leisure Facilities             | $\boxtimes$  |                |           |                          |        |                                               |  |  |
| Retail Facilities                          |              | $\boxtimes$    |           |                          |        |                                               |  |  |
| Public Transport Services                  | $\boxtimes$  |                |           |                          |        |                                               |  |  |
| Existing residential areas                 | $\boxtimes$  |                |           |                          |        |                                               |  |  |
|                                            |              |                | Infrast   | ructure                  |        |                                               |  |  |
| Highways Access Required                   |              |                |           |                          | ⊠ Yes  | ☐ No – No obvious vehicular access at present |  |  |
| Significant investment in utilities ne     | eded         |                |           |                          | ☐ Yes  | ⊠ No                                          |  |  |
| Significant investment in sustainab        | le transport | needed         |           |                          | ☐ Yes  | ⊠ No                                          |  |  |
|                                            |              |                | Floor     | d Risk                   |        |                                               |  |  |
| Zone 1: Low Probability (<0.1% pro         | obability of | annual floodi  | ing)      |                          | 0.3 Ha |                                               |  |  |
| Zone 2: Medium Probability (0.1-10         | % probabilit | y of annual f  | looding)  |                          | N/A    |                                               |  |  |
| Zone 3a or 3b: High Probability (>         | 1% probabi   | lity of annual | flooding) |                          | N/A    |                                               |  |  |

| Geography                                              |                                                |                                                                                    |                              |           |                               |  |  |  |  |  |
|--------------------------------------------------------|------------------------------------------------|------------------------------------------------------------------------------------|------------------------------|-----------|-------------------------------|--|--|--|--|--|
| Topography/Landform:                                   | Site is filled with d                          | site is filled with dense woodland and foliage, some uneven ground but mostly flat |                              |           |                               |  |  |  |  |  |
| Access:                                                | Existing pedestria                             | n access onto The                                                                  | Drive and Disraeli Road; ı   | no obviou | s vehicular access at present |  |  |  |  |  |
|                                                        | Description of Additional Physical Constraints |                                                                                    |                              |           |                               |  |  |  |  |  |
| Proximity to TPO                                       |                                                | ⊠ Yes □ No                                                                         | <b>Details:</b> TPO/00012/98 | 3         |                               |  |  |  |  |  |
| Proximity to Listed Build                              | ing(s)                                         | ☐ Yes ⊠ No                                                                         |                              |           |                               |  |  |  |  |  |
| Proximity to Conservation area                         |                                                |                                                                                    |                              |           |                               |  |  |  |  |  |
| Proximity to Air Quality                               | Management Area                                |                                                                                    |                              |           |                               |  |  |  |  |  |
| Does the site fall within I<br>ECC Minerals Local Plan |                                                | ☐ Yes ⊠ No                                                                         |                              |           |                               |  |  |  |  |  |
| Does the site fall within I<br>ECC Waste Local Plan?   | _                                              | ☐ Yes ⊠ No                                                                         |                              |           |                               |  |  |  |  |  |
| Availability Assess                                    | ment                                           |                                                                                    |                              |           |                               |  |  |  |  |  |
| Are there any ownersh (e.g. single/multiple own        | •                                              | utes etc.)                                                                         | ☐ Yes                        | ⊠ No      |                               |  |  |  |  |  |
| Are there any legal cor<br>(e.g. tenancies, contract   |                                                |                                                                                    | Yes                          | ⊠ No      |                               |  |  |  |  |  |
| Are there any physical (e.g. flood risk, topograp      |                                                | to restrict the den                                                                | sity of development?         | Yes       | ⊠ No                          |  |  |  |  |  |