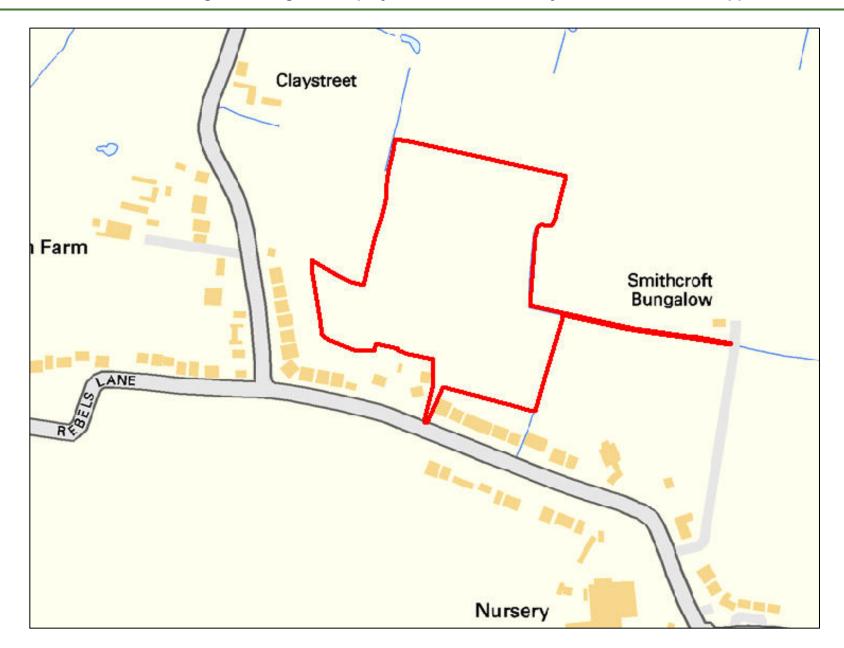

| Site Reference:              |                                              | CFS003                                                              |                      | Site size (Ha):  | 0.                   | 3                 |  |  |  |
|------------------------------|----------------------------------------------|---------------------------------------------------------------------|----------------------|------------------|----------------------|-------------------|--|--|--|
| Site Address:                |                                              | Land at junction of The Drive and Disraeli Road , Rayleigh, SS6 8XP |                      |                  |                      |                   |  |  |  |
| Dut forward by               |                                              | ∠ Landov                                                            | vner(s)              |                  | ☐ Agent/Develop      | ers               |  |  |  |
| Put forward by:              |                                              | ☐ Membe                                                             | ers of public        |                  | ☐ Other              |                   |  |  |  |
| Site Description:            |                                              | Square-sha                                                          | aped plot with dense | vegetation and t | rees covering entire | site              |  |  |  |
| Current Use:                 |                                              | Woodland                                                            |                      |                  |                      |                   |  |  |  |
| Proposed Use:                |                                              | Residential                                                         |                      |                  |                      |                   |  |  |  |
| Land Uses of Adjacent Sites: | es of Adjacent Sites: Residential / Woodland |                                                                     |                      |                  |                      |                   |  |  |  |
| Planning Permission History  | :                                            | N/A                                                                 |                      |                  |                      |                   |  |  |  |
| O'th Book and a              |                                              | □ Greenf                                                            | ield                 |                  |                      |                   |  |  |  |
| Site Designation:            |                                              | ☐ Brownf                                                            | ïeld                 |                  | ☐ Residential area   |                   |  |  |  |
| Other designations:          |                                              | N/A                                                                 |                      |                  |                      |                   |  |  |  |
| Constraints                  |                                              |                                                                     |                      |                  |                      |                   |  |  |  |
| Ramsar site/SPA              | SSSI                                         |                                                                     | SAM                  |                  | SAC                  | LNR               |  |  |  |
| LoWS                         | SA                                           |                                                                     | Ancient Woodlar      | ds               | SLA                  | None of the above |  |  |  |

| Geography                                              |                                                |                                                                                    |                              |           |                               |  |  |  |  |  |
|--------------------------------------------------------|------------------------------------------------|------------------------------------------------------------------------------------|------------------------------|-----------|-------------------------------|--|--|--|--|--|
| Topography/Landform:                                   | Site is filled with d                          | site is filled with dense woodland and foliage, some uneven ground but mostly flat |                              |           |                               |  |  |  |  |  |
| Access:                                                | Existing pedestria                             | n access onto The                                                                  | Drive and Disraeli Road; ı   | no obviou | s vehicular access at present |  |  |  |  |  |
|                                                        | Description of Additional Physical Constraints |                                                                                    |                              |           |                               |  |  |  |  |  |
| Proximity to TPO                                       |                                                | ⊠ Yes □ No                                                                         | <b>Details:</b> TPO/00012/98 | 3         |                               |  |  |  |  |  |
| Proximity to Listed Build                              | ing(s)                                         | ☐ Yes ⊠ No                                                                         |                              |           |                               |  |  |  |  |  |
| Proximity to Conservation area                         |                                                |                                                                                    |                              |           |                               |  |  |  |  |  |
| Proximity to Air Quality                               | Management Area                                |                                                                                    |                              |           |                               |  |  |  |  |  |
| Does the site fall within I<br>ECC Minerals Local Plan |                                                | ☐ Yes ⊠ No                                                                         |                              |           |                               |  |  |  |  |  |
| Does the site fall within I<br>ECC Waste Local Plan?   | _                                              | ☐ Yes ⊠ No                                                                         |                              |           |                               |  |  |  |  |  |
| Availability Assess                                    | ment                                           |                                                                                    |                              |           |                               |  |  |  |  |  |
| Are there any ownersh (e.g. single/multiple own        | •                                              | utes etc.)                                                                         | ☐ Yes                        | ⊠ No      |                               |  |  |  |  |  |
| Are there any legal cor<br>(e.g. tenancies, contract   |                                                |                                                                                    | Yes                          | ⊠ No      |                               |  |  |  |  |  |
| Are there any physical (e.g. flood risk, topograp      |                                                | to restrict the den                                                                | sity of development?         | Yes       | ⊠ No                          |  |  |  |  |  |