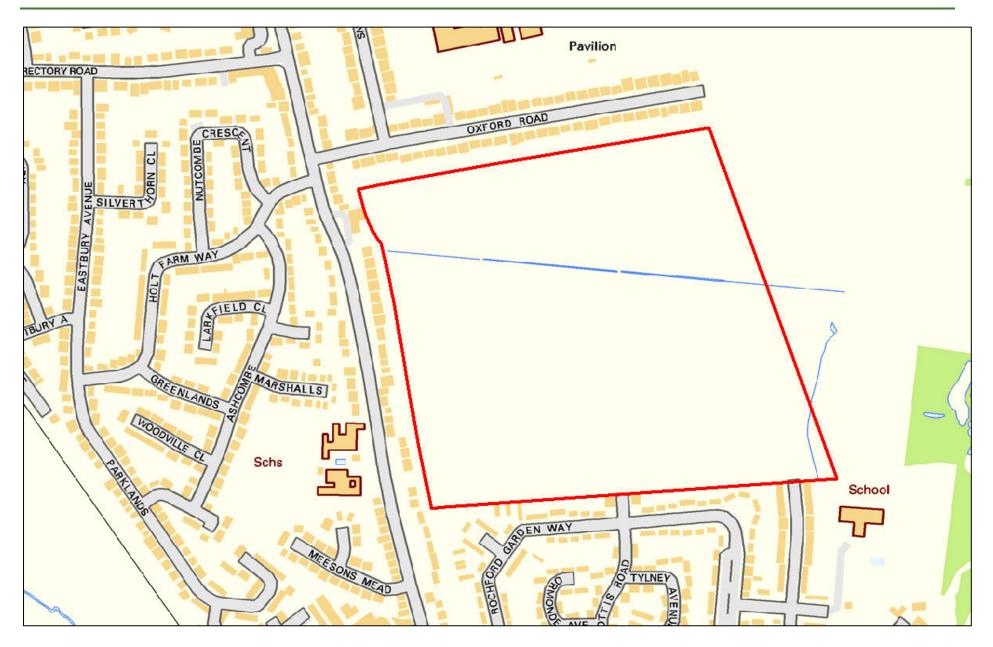

| Site Reference:              |                                           | CFS004                                                             | 0.8             |     |                  |                   |  |  |  |  |
|------------------------------|-------------------------------------------|--------------------------------------------------------------------|-----------------|-----|------------------|-------------------|--|--|--|--|
| Site Address:                |                                           | Land in Little Wakering next to Barling Magna C.P. School, SS3 0LN |                 |     |                  |                   |  |  |  |  |
|                              |                                           | Landov                                                             | vner(s)         |     | ☐ Agent/Deve     | lopers            |  |  |  |  |
| Put forward by:              |                                           | ☐ Membe                                                            | ers of public   |     | ○ Other          |                   |  |  |  |  |
| Site Description:            | es. Telegraph poles run along boundaries. |                                                                    |                 |     |                  |                   |  |  |  |  |
| Current Use:                 |                                           | Agricultural                                                       |                 |     |                  |                   |  |  |  |  |
| Proposed Use:                |                                           | Mixed                                                              |                 |     |                  |                   |  |  |  |  |
| Land Uses of Adjacent Sites: |                                           | Agricultural / Primary School                                      |                 |     |                  |                   |  |  |  |  |
| Planning Permission History: |                                           | N/A                                                                |                 |     |                  |                   |  |  |  |  |
| Cita Danismatian             |                                           |                                                                    | ield            |     |                  |                   |  |  |  |  |
| Site Designation:            |                                           | Brownf                                                             | ield            |     | Residential area |                   |  |  |  |  |
| Other designations:          |                                           | N/A                                                                |                 |     |                  |                   |  |  |  |  |
| Constraints                  |                                           |                                                                    |                 |     |                  |                   |  |  |  |  |
| Ramsar site/SPA              | SSSI                                      |                                                                    | SAM             |     | SAC              | LNR               |  |  |  |  |
| LoWS                         | ∃SA                                       |                                                                    | Ancient Woodlar | nds | SLA              | None of the above |  |  |  |  |

| Geography                                                                                                             |                                                |                                                                        |           |             |              |             |                                    |  |  |  |
|-----------------------------------------------------------------------------------------------------------------------|------------------------------------------------|------------------------------------------------------------------------|-----------|-------------|--------------|-------------|------------------------------------|--|--|--|
| Topography/Landform:                                                                                                  | Mostly flat agricult                           | Mostly flat agricultural field with trees and vegetation to boundaries |           |             |              |             |                                    |  |  |  |
| Access:                                                                                                               | Narrow track acce                              | ss onto Lit                                                            | tle Wake  | ring Road   |              |             |                                    |  |  |  |
|                                                                                                                       | Description of Additional Physical Constraints |                                                                        |           |             |              |             |                                    |  |  |  |
| Proximity to TPO                                                                                                      |                                                | ☐ Yes                                                                  | ⊠ No      | Details:    |              |             |                                    |  |  |  |
| Proximity to Listed Build                                                                                             | ing(s)                                         | ☐ Yes                                                                  | ⊠ No      |             |              |             |                                    |  |  |  |
| Proximity to Conservation                                                                                             | on area                                        | ☐ Yes                                                                  | ⊠ No      |             |              |             |                                    |  |  |  |
| Proximity to Air Quality                                                                                              | Management Area                                | ☐ Yes                                                                  | ⊠ No      |             |              |             |                                    |  |  |  |
| Does the site fall within I<br>ECC Minerals Local Plan                                                                |                                                | ⊠ Yes                                                                  | ☐ No      |             | Mineral Safe | eguarding A | Area – Sand and Gravel, Brickearth |  |  |  |
| Does the site fall within I<br>ECC Waste Local Plan?                                                                  |                                                | ☐ Yes                                                                  | ⊠ No      |             |              |             |                                    |  |  |  |
| Availability Assess                                                                                                   | ment                                           |                                                                        |           |             |              |             |                                    |  |  |  |
| Are there any ownership issues identified? (e.g. single/multiple ownership, 'ransom strips', ownership disputes etc.) |                                                |                                                                        |           |             |              | ☐ Yes       | ⊠ No                               |  |  |  |
| Are there any legal constraints identified? (e.g. tenancies, contracts, covenants etc.)                               |                                                |                                                                        |           |             |              |             | ⊠ No                               |  |  |  |
| Are there any physical (e.g. flood risk, topograp                                                                     |                                                | to restric                                                             | t the den | sity of dev | relopment?   | ☐ Yes       | ⊠ No                               |  |  |  |