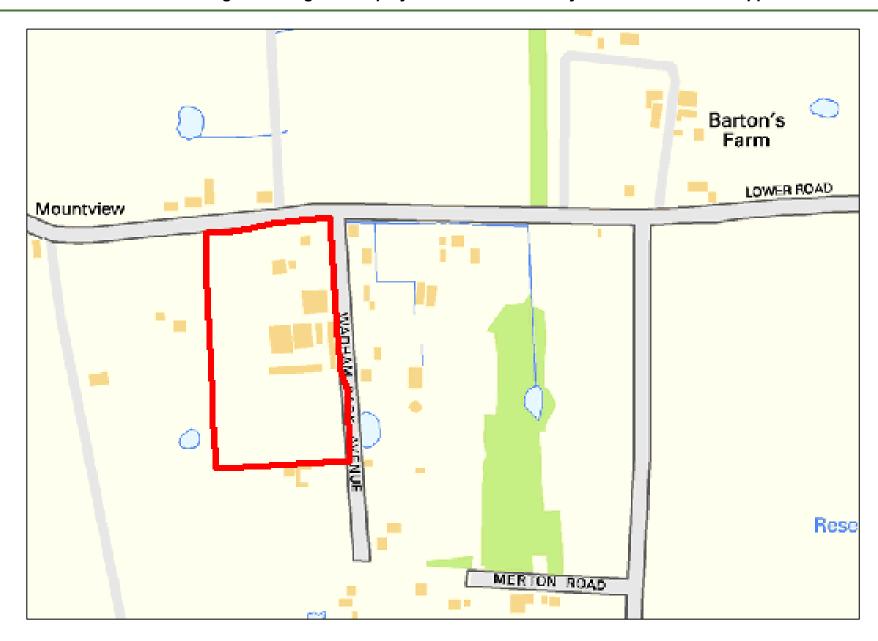

| Site Reference:              |         | CFS002                     |                          | Site size (Ha): |                    | 2.04                         |  |  |
|------------------------------|---------|----------------------------|--------------------------|-----------------|--------------------|------------------------------|--|--|
| Site Address:                |         | Land at Nu                 | irsery Corner, betwee    | n Rectory Road  | and Hall Road, I   | Hawkwell, SS5 4J             |  |  |
| Dut forward by               |         | ☐ Landov                   | wner(s)                  |                 |                    | □ Agent/Developers           |  |  |
| Put forward by:              | ☐ Membe | ers of public              |                          | ☐ Other         |                    |                              |  |  |
| Site Description:            |         | Large flat g               | grazing field with trees | to boundaries.  | Telegraph poles    | run along northern boundary. |  |  |
| Current Use:                 |         | Grazing                    |                          |                 |                    |                              |  |  |
| Proposed Use:                |         | Residentia                 | l                        |                 |                    |                              |  |  |
| Land Uses of Adjacent Sites: |         | Residential / Agricultural |                          |                 |                    |                              |  |  |
| Planning Permission History  | :       | N/A                        |                          |                 |                    |                              |  |  |
| Oite Designations            |         |                            | ïeld                     |                 |                    |                              |  |  |
| Site Designation:            |         | ☐ Brownf                   | ield                     |                 | ☐ Residential area |                              |  |  |
| Other designations:          |         | N/A                        |                          |                 |                    |                              |  |  |
| Constraints                  |         |                            |                          |                 |                    |                              |  |  |
| Ramsar site/SPA              | SSSI    |                            | SAM                      |                 | SAC                | LNR                          |  |  |
| LoWS                         | □SA     |                            | Ancient Woodlar          | ds              | SLA                | None of the above            |  |  |

| Proximity to Local Services and Facilities | Good         | Medium         | Poor      | Reasoning (if necessary) |
|--------------------------------------------|--------------|----------------|-----------|--------------------------|
| Educational Facilities                     |              | $\boxtimes$    |           |                          |
| Healthcare Facilities                      | $\boxtimes$  |                |           |                          |
| Open Spaces/Leisure Facilities             | $\boxtimes$  |                |           |                          |
| Retail Facilities                          |              | $\boxtimes$    |           |                          |
| Public Transport Services                  | $\boxtimes$  |                |           |                          |
| Existing residential areas                 | $\boxtimes$  |                |           |                          |
|                                            |              |                | Infrast   | tructure                 |
| Highways Access Required                   |              |                |           |                          |
| Significant investment in utilities ne     | eded         |                |           | ☐ Yes ⊠ No               |
| Significant investment in sustainab        | le transport | needed         |           | ☐ Yes ⊠ No               |
|                                            |              |                | Floor     | d Risk                   |
| Zone 1: Low Probability (<0.1% pro         | obability of | annual floodi  | ng)       | 2.04 Ha                  |
| Zone 2: Medium Probability (0.1-19         | % probabilit | y of annual f  | looding)  | N/A                      |
| Zone 3a or 3b: High Probability (>         | 1% probabi   | lity of annual | flooding) | N/A                      |

| Geography                                              |                     |                                                 |                |              |                                                  |  |  |  |
|--------------------------------------------------------|---------------------|-------------------------------------------------|----------------|--------------|--------------------------------------------------|--|--|--|
| Topography/Landform:                                   | Flat grassy field w | Flat grassy field with trees to all boundaries. |                |              |                                                  |  |  |  |
| Access:                                                | Small gated pedes   | strian entrance onto                            | Rectory Roa    | d, no obviou | us vehicular access at present.                  |  |  |  |
|                                                        |                     | Description of Ac                               | dditional Phy  | sical Cons   | straints                                         |  |  |  |
| Proximity to TPO                                       |                     | ⊠ Yes □ No                                      | Details: No    | ne within si | ite boundaries, however adjacent to TPO/00024/08 |  |  |  |
| Proximity to Listed Build                              | ing(s)              | ☐ Yes ⊠ No                                      |                |              |                                                  |  |  |  |
| Proximity to Conservation                              | on area             | ☐ Yes ⊠ No                                      |                |              |                                                  |  |  |  |
| Proximity to Air Quality N                             | Management Area     | ☐ Yes ⊠ No                                      |                |              |                                                  |  |  |  |
| Does the site fall within I<br>ECC Minerals Local Plan |                     | ☐ Yes ⊠ No                                      |                |              |                                                  |  |  |  |
| Does the site fall within I<br>ECC Waste Local Plan?   |                     | ☐ Yes ⊠ No                                      |                |              |                                                  |  |  |  |
| Availability Assess                                    | ment                |                                                 |                |              |                                                  |  |  |  |
| Are there any ownersh (e.g. single/multiple own        |                     |                                                 | ☐ Yes ⊠ No     |              |                                                  |  |  |  |
| Are there any legal cor<br>(e.g. tenancies, contract   |                     |                                                 | ☐ Yes ⊠ No     |              |                                                  |  |  |  |
| Are there any physical (e.g. flood risk, topograp      |                     | to restrict the den                             | sity of develo | opment?      | ☐ Yes ⊠ No                                       |  |  |  |