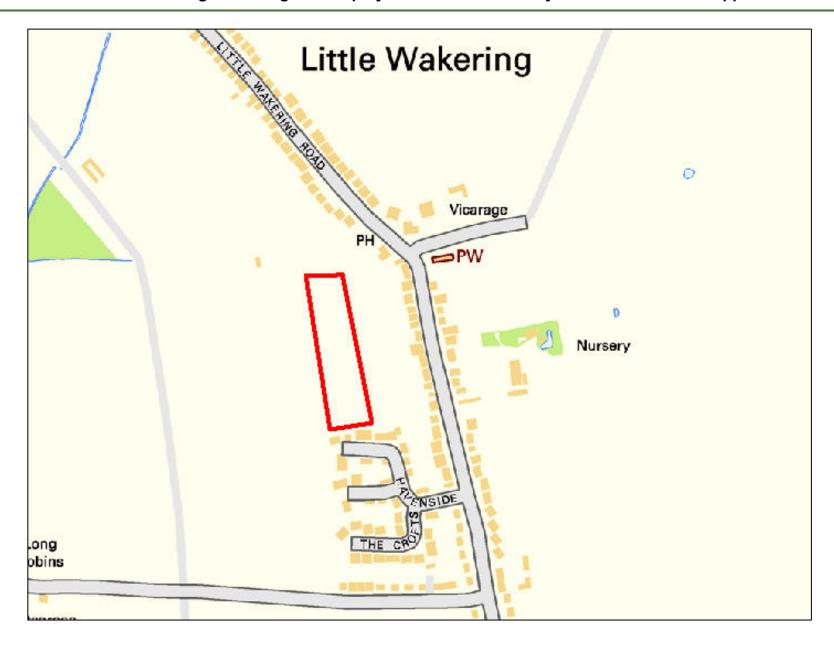

| Site Reference:              |                                           | CFS004                                                             | 0.8             |     |                  |                   |  |  |  |  |
|------------------------------|-------------------------------------------|--------------------------------------------------------------------|-----------------|-----|------------------|-------------------|--|--|--|--|
| Site Address:                |                                           | Land in Little Wakering next to Barling Magna C.P. School, SS3 0LN |                 |     |                  |                   |  |  |  |  |
|                              |                                           | Landov                                                             | vner(s)         |     | ☐ Agent/Deve     | lopers            |  |  |  |  |
| Put forward by:              |                                           | ☐ Membe                                                            | ers of public   |     | ○ Other          |                   |  |  |  |  |
| Site Description:            | es. Telegraph poles run along boundaries. |                                                                    |                 |     |                  |                   |  |  |  |  |
| Current Use:                 |                                           | Agricultural                                                       |                 |     |                  |                   |  |  |  |  |
| Proposed Use:                |                                           | Mixed                                                              |                 |     |                  |                   |  |  |  |  |
| Land Uses of Adjacent Sites: |                                           | Agricultural / Primary School                                      |                 |     |                  |                   |  |  |  |  |
| Planning Permission History: |                                           | N/A                                                                |                 |     |                  |                   |  |  |  |  |
| Cita Danismatian             |                                           |                                                                    | ield            |     |                  |                   |  |  |  |  |
| Site Designation:            |                                           | Brownf                                                             | ield            |     | Residential area |                   |  |  |  |  |
| Other designations:          |                                           | N/A                                                                |                 |     |                  |                   |  |  |  |  |
| Constraints                  |                                           |                                                                    |                 |     |                  |                   |  |  |  |  |
| Ramsar site/SPA              | SSSI                                      |                                                                    | SAM             |     | SAC              | LNR               |  |  |  |  |
| LoWS                         | ∃SA                                       |                                                                    | Ancient Woodlar | nds | SLA              | None of the above |  |  |  |  |

| Geography                                                                                                             |                                                |                                                                        |           |             |              |             |                                    |  |  |  |
|-----------------------------------------------------------------------------------------------------------------------|------------------------------------------------|------------------------------------------------------------------------|-----------|-------------|--------------|-------------|------------------------------------|--|--|--|
| Topography/Landform:                                                                                                  | Mostly flat agricult                           | Mostly flat agricultural field with trees and vegetation to boundaries |           |             |              |             |                                    |  |  |  |
| Access:                                                                                                               | Narrow track acce                              | ss onto Lit                                                            | tle Wake  | ring Road   |              |             |                                    |  |  |  |
|                                                                                                                       | Description of Additional Physical Constraints |                                                                        |           |             |              |             |                                    |  |  |  |
| Proximity to TPO                                                                                                      |                                                | ☐ Yes                                                                  | ⊠ No      | Details:    |              |             |                                    |  |  |  |
| Proximity to Listed Build                                                                                             | ing(s)                                         | ☐ Yes                                                                  | ⊠ No      |             |              |             |                                    |  |  |  |
| Proximity to Conservation                                                                                             | on area                                        | ☐ Yes                                                                  | ⊠ No      |             |              |             |                                    |  |  |  |
| Proximity to Air Quality                                                                                              | Management Area                                | ☐ Yes                                                                  | ⊠ No      |             |              |             |                                    |  |  |  |
| Does the site fall within I<br>ECC Minerals Local Plan                                                                |                                                | ⊠ Yes                                                                  | ☐ No      |             | Mineral Safe | eguarding A | Area – Sand and Gravel, Brickearth |  |  |  |
| Does the site fall within I<br>ECC Waste Local Plan?                                                                  |                                                | ☐ Yes                                                                  | ⊠ No      |             |              |             |                                    |  |  |  |
| Availability Assess                                                                                                   | ment                                           |                                                                        |           |             |              |             |                                    |  |  |  |
| Are there any ownership issues identified? (e.g. single/multiple ownership, 'ransom strips', ownership disputes etc.) |                                                |                                                                        |           |             |              | ☐ Yes       | ⊠ No                               |  |  |  |
| Are there any legal constraints identified? (e.g. tenancies, contracts, covenants etc.)                               |                                                |                                                                        |           |             |              |             | ⊠ No                               |  |  |  |
| Are there any physical (e.g. flood risk, topograp                                                                     |                                                | to restric                                                             | t the den | sity of dev | relopment?   | ☐ Yes       | ⊠ No                               |  |  |  |