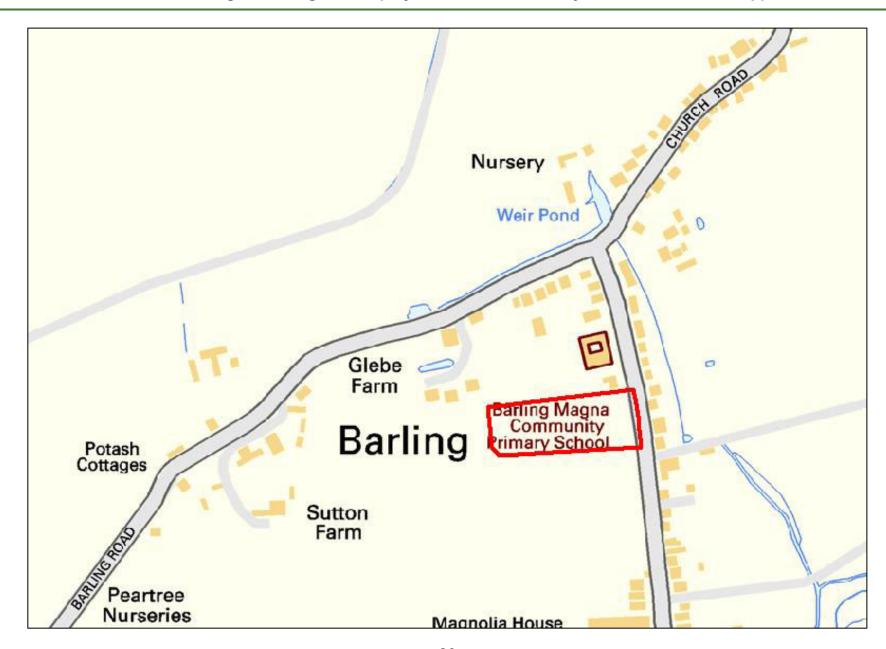

| Site Reference:              |                                           | CFS004                                                             | 0.8             |     |                  |                   |  |  |  |  |
|------------------------------|-------------------------------------------|--------------------------------------------------------------------|-----------------|-----|------------------|-------------------|--|--|--|--|
| Site Address:                |                                           | Land in Little Wakering next to Barling Magna C.P. School, SS3 0LN |                 |     |                  |                   |  |  |  |  |
|                              |                                           | Landov                                                             | vner(s)         |     | ☐ Agent/Deve     | lopers            |  |  |  |  |
| Put forward by:              |                                           | ☐ Membe                                                            | ers of public   |     | ○ Other          |                   |  |  |  |  |
| Site Description:            | es. Telegraph poles run along boundaries. |                                                                    |                 |     |                  |                   |  |  |  |  |
| Current Use:                 |                                           | Agricultural                                                       |                 |     |                  |                   |  |  |  |  |
| Proposed Use:                |                                           | Mixed                                                              |                 |     |                  |                   |  |  |  |  |
| Land Uses of Adjacent Sites: |                                           | Agricultural / Primary School                                      |                 |     |                  |                   |  |  |  |  |
| Planning Permission History: |                                           | N/A                                                                |                 |     |                  |                   |  |  |  |  |
| Cita Danismatian             |                                           |                                                                    | ield            |     |                  |                   |  |  |  |  |
| Site Designation:            |                                           | Brownf                                                             | ield            |     | Residential area |                   |  |  |  |  |
| Other designations:          |                                           | N/A                                                                |                 |     |                  |                   |  |  |  |  |
| Constraints                  |                                           |                                                                    |                 |     |                  |                   |  |  |  |  |
| Ramsar site/SPA              | SSSI                                      |                                                                    | SAM             |     | SAC              | LNR               |  |  |  |  |
| LoWS                         | ∃SA                                       |                                                                    | Ancient Woodlar | nds | SLA              | None of the above |  |  |  |  |