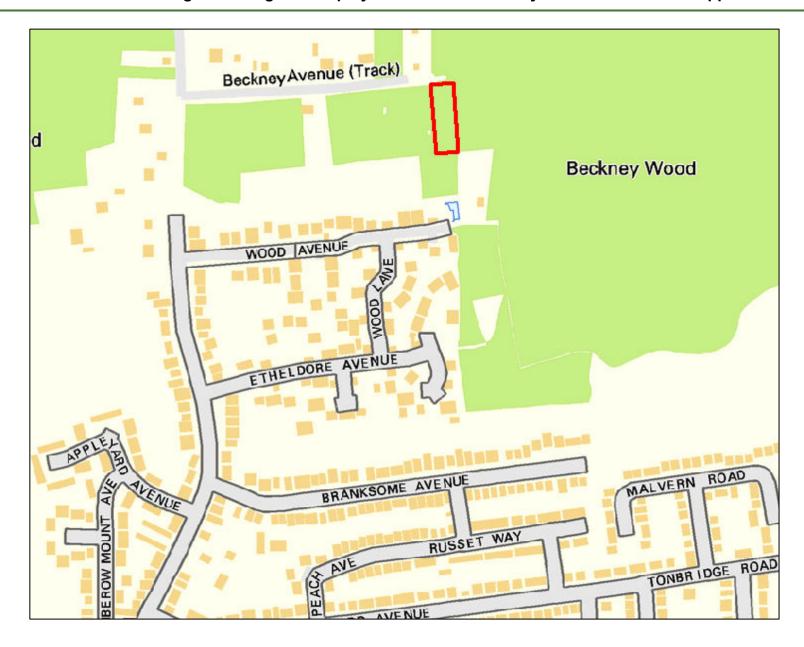

### **Availability Summary:**

This site was put forward for consideration and has no identified ownership, legal or physical constraints.

| Site Reference:              | CFS005                                                                                                                                                            | Site size (Ha): | 0.                 | 19                                                                                                                                                                                                                                                                                                                                                                                                                                                                                                                                                                                                                                                                                                                                                                                                                                                                                                                                                                                                                                                                                                                                                                                                                                                                                                                                                                                                                                                                                                                                                                                                                                                                |  |  |  |  |  |
|------------------------------|-------------------------------------------------------------------------------------------------------------------------------------------------------------------|-----------------|--------------------|-------------------------------------------------------------------------------------------------------------------------------------------------------------------------------------------------------------------------------------------------------------------------------------------------------------------------------------------------------------------------------------------------------------------------------------------------------------------------------------------------------------------------------------------------------------------------------------------------------------------------------------------------------------------------------------------------------------------------------------------------------------------------------------------------------------------------------------------------------------------------------------------------------------------------------------------------------------------------------------------------------------------------------------------------------------------------------------------------------------------------------------------------------------------------------------------------------------------------------------------------------------------------------------------------------------------------------------------------------------------------------------------------------------------------------------------------------------------------------------------------------------------------------------------------------------------------------------------------------------------------------------------------------------------|--|--|--|--|--|
| Site Address:                | Plot 13, South-West side of London Road, Rayleigh, SS6 9EH                                                                                                        |                 |                    |                                                                                                                                                                                                                                                                                                                                                                                                                                                                                                                                                                                                                                                                                                                                                                                                                                                                                                                                                                                                                                                                                                                                                                                                                                                                                                                                                                                                                                                                                                                                                                                                                                                                   |  |  |  |  |  |
| Put forward by:              |                                                                                                                                                                   |                 | ☐ Agent/Developers |                                                                                                                                                                                                                                                                                                                                                                                                                                                                                                                                                                                                                                                                                                                                                                                                                                                                                                                                                                                                                                                                                                                                                                                                                                                                                                                                                                                                                                                                                                                                                                                                                                                                   |  |  |  |  |  |
| Full forward by.             | ☐ Members of pu                                                                                                                                                   | olic            | ☐ Other            |                                                                                                                                                                                                                                                                                                                                                                                                                                                                                                                                                                                                                                                                                                                                                                                                                                                                                                                                                                                                                                                                                                                                                                                                                                                                                                                                                                                                                                                                                                                                                                                                                                                                   |  |  |  |  |  |
| Site Description:            | Flat and narrow agricultural/grazing land with some minor fencing and gating present. Dense trees and vegetation to boundaries with pylon cables running overhead |                 |                    |                                                                                                                                                                                                                                                                                                                                                                                                                                                                                                                                                                                                                                                                                                                                                                                                                                                                                                                                                                                                                                                                                                                                                                                                                                                                                                                                                                                                                                                                                                                                                                                                                                                                   |  |  |  |  |  |
| Current Use:                 | Agricultural / Grazing Land                                                                                                                                       |                 |                    |                                                                                                                                                                                                                                                                                                                                                                                                                                                                                                                                                                                                                                                                                                                                                                                                                                                                                                                                                                                                                                                                                                                                                                                                                                                                                                                                                                                                                                                                                                                                                                                                                                                                   |  |  |  |  |  |
| Proposed Use:                | Residential                                                                                                                                                       |                 |                    |                                                                                                                                                                                                                                                                                                                                                                                                                                                                                                                                                                                                                                                                                                                                                                                                                                                                                                                                                                                                                                                                                                                                                                                                                                                                                                                                                                                                                                                                                                                                                                                                                                                                   |  |  |  |  |  |
| Land Uses of Adjacent Sites: | Residential                                                                                                                                                       |                 |                    |                                                                                                                                                                                                                                                                                                                                                                                                                                                                                                                                                                                                                                                                                                                                                                                                                                                                                                                                                                                                                                                                                                                                                                                                                                                                                                                                                                                                                                                                                                                                                                                                                                                                   |  |  |  |  |  |
| Planning Permission History: | N/A                                                                                                                                                               |                 |                    |                                                                                                                                                                                                                                                                                                                                                                                                                                                                                                                                                                                                                                                                                                                                                                                                                                                                                                                                                                                                                                                                                                                                                                                                                                                                                                                                                                                                                                                                                                                                                                                                                                                                   |  |  |  |  |  |
| Cita Dacignation             | □ Greenfield                                                                                                                                                      |                 |                    |                                                                                                                                                                                                                                                                                                                                                                                                                                                                                                                                                                                                                                                                                                                                                                                                                                                                                                                                                                                                                                                                                                                                                                                                                                                                                                                                                                                                                                                                                                                                                                                                                                                                   |  |  |  |  |  |
| Site Designation:            | ☐ Brownfield                                                                                                                                                      |                 | ☐ Residential area |                                                                                                                                                                                                                                                                                                                                                                                                                                                                                                                                                                                                                                                                                                                                                                                                                                                                                                                                                                                                                                                                                                                                                                                                                                                                                                                                                                                                                                                                                                                                                                                                                                                                   |  |  |  |  |  |
| Other designations:          | N/A                                                                                                                                                               |                 |                    |                                                                                                                                                                                                                                                                                                                                                                                                                                                                                                                                                                                                                                                                                                                                                                                                                                                                                                                                                                                                                                                                                                                                                                                                                                                                                                                                                                                                                                                                                                                                                                                                                                                                   |  |  |  |  |  |
| Constraints                  |                                                                                                                                                                   |                 |                    |                                                                                                                                                                                                                                                                                                                                                                                                                                                                                                                                                                                                                                                                                                                                                                                                                                                                                                                                                                                                                                                                                                                                                                                                                                                                                                                                                                                                                                                                                                                                                                                                                                                                   |  |  |  |  |  |
| ☐ Ramsar site/SPA ☐ SSSI     | SAN                                                                                                                                                               | 1               | SAC                | LNR                                                                                                                                                                                                                                                                                                                                                                                                                                                                                                                                                                                                                                                                                                                                                                                                                                                                                                                                                                                                                                                                                                                                                                                                                                                                                                                                                                                                                                                                                                                                                                                                                                                               |  |  |  |  |  |
| ☐ LoWS ☐ SA                  | Anc                                                                                                                                                               | ent Woodlands   | SLA                | None of the above     None of the above |  |  |  |  |  |

| Geography                                                                      |                                                |                                                                                                                                                        |                    |  |  |  |  |  |  |
|--------------------------------------------------------------------------------|------------------------------------------------|--------------------------------------------------------------------------------------------------------------------------------------------------------|--------------------|--|--|--|--|--|--|
| Topography/Landform:                                                           | _                                              | Mostly flat and narrow site with tall grass used for grazing. Dense trees and vegetation to boundaries. Pylons and electrical cables running overhead. |                    |  |  |  |  |  |  |
| Access:                                                                        | Existing gated acc                             | ess onto London R                                                                                                                                      | oad                |  |  |  |  |  |  |
|                                                                                | Description of Additional Physical Constraints |                                                                                                                                                        |                    |  |  |  |  |  |  |
| Proximity to TPO                                                               |                                                | ☐ Yes ⊠ No                                                                                                                                             | Details:           |  |  |  |  |  |  |
| Proximity to Listed Build                                                      | Proximity to Listed Building(s)                |                                                                                                                                                        |                    |  |  |  |  |  |  |
| Proximity to Conservation area                                                 |                                                |                                                                                                                                                        |                    |  |  |  |  |  |  |
| Proximity to Air Quality Management Area                                       |                                                |                                                                                                                                                        |                    |  |  |  |  |  |  |
| Does the site fall within Policy S8 of the ECC Minerals Local Plan? ☐ Yes ☐ No |                                                |                                                                                                                                                        |                    |  |  |  |  |  |  |
| Does the site fall within Policy 2 of the ECC Waste Local Plan?                |                                                |                                                                                                                                                        |                    |  |  |  |  |  |  |
| Availability Assessment                                                        |                                                |                                                                                                                                                        |                    |  |  |  |  |  |  |
| Are there any ownersh (e.g. single/multiple own                                | -                                              | ☐ Yes ⊠ No                                                                                                                                             |                    |  |  |  |  |  |  |
| Are there any legal cor<br>(e.g. tenancies, contract                           |                                                | ☐ Yes ⊠ No                                                                                                                                             |                    |  |  |  |  |  |  |
| Are there any physical (e.g. flood risk, topograp                              |                                                | ⊠ Yes □ No                                                                                                                                             | Pylons across site |  |  |  |  |  |  |