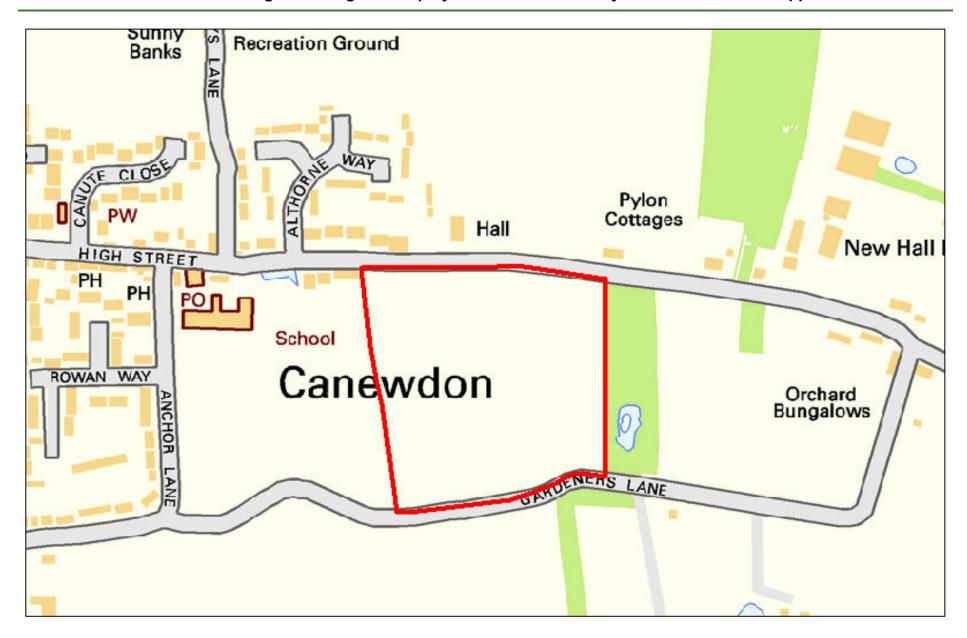

| Site Reference:              |                                              | CFS003                                                              |                      | Site size (Ha):  | 0.                   | 3                 |  |  |  |
|------------------------------|----------------------------------------------|---------------------------------------------------------------------|----------------------|------------------|----------------------|-------------------|--|--|--|
| Site Address:                |                                              | Land at junction of The Drive and Disraeli Road , Rayleigh, SS6 8XP |                      |                  |                      |                   |  |  |  |
| Dut forward by               |                                              | ∠ Landov                                                            | vner(s)              |                  | ☐ Agent/Develop      | ers               |  |  |  |
| Put forward by:              |                                              | ☐ Membe                                                             | ers of public        |                  | ☐ Other              |                   |  |  |  |
| Site Description:            |                                              | Square-sha                                                          | aped plot with dense | vegetation and t | rees covering entire | site              |  |  |  |
| Current Use:                 |                                              | Woodland                                                            |                      |                  |                      |                   |  |  |  |
| Proposed Use:                |                                              | Residential                                                         |                      |                  |                      |                   |  |  |  |
| Land Uses of Adjacent Sites: | es of Adjacent Sites: Residential / Woodland |                                                                     |                      |                  |                      |                   |  |  |  |
| Planning Permission History  | :                                            | N/A                                                                 |                      |                  |                      |                   |  |  |  |
| O'th Book and a              |                                              | □ Greenf                                                            | ield                 |                  |                      |                   |  |  |  |
| Site Designation:            |                                              | ☐ Brownf                                                            | ïeld                 |                  | ☐ Residential area   |                   |  |  |  |
| Other designations:          |                                              | N/A                                                                 |                      |                  |                      |                   |  |  |  |
| Constraints                  |                                              |                                                                     |                      |                  |                      |                   |  |  |  |
| Ramsar site/SPA              | SSSI                                         |                                                                     | SAM                  |                  | SAC                  | LNR               |  |  |  |
| LoWS                         | SA                                           |                                                                     | Ancient Woodlar      | ds               | SLA                  | None of the above |  |  |  |

| Geography                                              |                                                |                                                                                    |                              |           |                               |  |  |  |  |  |
|--------------------------------------------------------|------------------------------------------------|------------------------------------------------------------------------------------|------------------------------|-----------|-------------------------------|--|--|--|--|--|
| Topography/Landform:                                   | Site is filled with d                          | site is filled with dense woodland and foliage, some uneven ground but mostly flat |                              |           |                               |  |  |  |  |  |
| Access:                                                | Existing pedestria                             | n access onto The                                                                  | Drive and Disraeli Road; ı   | no obviou | s vehicular access at present |  |  |  |  |  |
|                                                        | Description of Additional Physical Constraints |                                                                                    |                              |           |                               |  |  |  |  |  |
| Proximity to TPO                                       |                                                | ⊠ Yes □ No                                                                         | <b>Details:</b> TPO/00012/98 | 3         |                               |  |  |  |  |  |
| Proximity to Listed Build                              | ing(s)                                         | ☐ Yes ⊠ No                                                                         |                              |           |                               |  |  |  |  |  |
| Proximity to Conservation area                         |                                                |                                                                                    |                              |           |                               |  |  |  |  |  |
| Proximity to Air Quality                               | Management Area                                |                                                                                    |                              |           |                               |  |  |  |  |  |
| Does the site fall within I<br>ECC Minerals Local Plan |                                                | ☐ Yes ⊠ No                                                                         |                              |           |                               |  |  |  |  |  |
| Does the site fall within I<br>ECC Waste Local Plan?   | _                                              | ☐ Yes ⊠ No                                                                         |                              |           |                               |  |  |  |  |  |
| Availability Assess                                    | ment                                           |                                                                                    |                              |           |                               |  |  |  |  |  |
| Are there any ownersh (e.g. single/multiple own        | •                                              | utes etc.)                                                                         | ☐ Yes                        | ⊠ No      |                               |  |  |  |  |  |
| Are there any legal cor<br>(e.g. tenancies, contract   |                                                |                                                                                    | Yes                          | ⊠ No      |                               |  |  |  |  |  |
| Are there any physical (e.g. flood risk, topograp      |                                                | to restrict the den                                                                | sity of development?         | Yes       | ⊠ No                          |  |  |  |  |  |