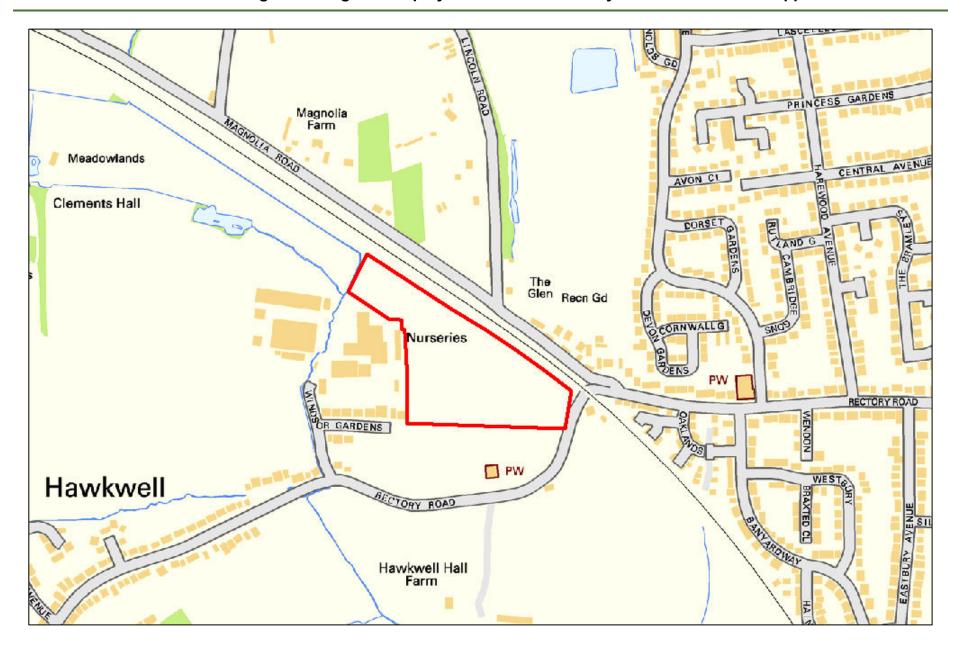

| Site Reference:              |         | CFS002                     |                          | Site size (Ha): |                    | 2.04                         |  |  |
|------------------------------|---------|----------------------------|--------------------------|-----------------|--------------------|------------------------------|--|--|
| Site Address:                |         | Land at Nu                 | irsery Corner, betwee    | n Rectory Road  | and Hall Road, I   | Hawkwell, SS5 4J             |  |  |
| Dut forward by               |         | ☐ Landov                   | wner(s)                  |                 |                    | □ Agent/Developers           |  |  |
| Put forward by:              | ☐ Membe | ers of public              |                          | ☐ Other         |                    |                              |  |  |
| Site Description:            |         | Large flat g               | grazing field with trees | to boundaries.  | Telegraph poles    | run along northern boundary. |  |  |
| Current Use:                 |         | Grazing                    |                          |                 |                    |                              |  |  |
| Proposed Use:                |         | Residentia                 | l                        |                 |                    |                              |  |  |
| Land Uses of Adjacent Sites: |         | Residential / Agricultural |                          |                 |                    |                              |  |  |
| Planning Permission History  | :       | N/A                        |                          |                 |                    |                              |  |  |
| Oite Designations            |         |                            | ïeld                     |                 |                    |                              |  |  |
| Site Designation:            |         | ☐ Brownf                   | ield                     |                 | ☐ Residential area |                              |  |  |
| Other designations:          |         | N/A                        |                          |                 |                    |                              |  |  |
| Constraints                  |         |                            |                          |                 |                    |                              |  |  |
| Ramsar site/SPA              | SSSI    |                            | SAM                      |                 | SAC                | LNR                          |  |  |
| LoWS                         | □SA     |                            | Ancient Woodlar          | ds              | SLA                | None of the above            |  |  |

| Geography                                              |                     |                                                 |                |              |                                                  |  |  |  |
|--------------------------------------------------------|---------------------|-------------------------------------------------|----------------|--------------|--------------------------------------------------|--|--|--|
| Topography/Landform:                                   | Flat grassy field w | Flat grassy field with trees to all boundaries. |                |              |                                                  |  |  |  |
| Access:                                                | Small gated pedes   | strian entrance onto                            | Rectory Roa    | d, no obviou | us vehicular access at present.                  |  |  |  |
|                                                        |                     | Description of Ac                               | dditional Phy  | sical Cons   | straints                                         |  |  |  |
| Proximity to TPO                                       |                     | ⊠ Yes □ No                                      | Details: No    | ne within si | ite boundaries, however adjacent to TPO/00024/08 |  |  |  |
| Proximity to Listed Build                              | ing(s)              | ☐ Yes ⊠ No                                      |                |              |                                                  |  |  |  |
| Proximity to Conservation                              | on area             | ☐ Yes ⊠ No                                      |                |              |                                                  |  |  |  |
| Proximity to Air Quality N                             | Management Area     | ☐ Yes ⊠ No                                      |                |              |                                                  |  |  |  |
| Does the site fall within I<br>ECC Minerals Local Plan |                     | ☐ Yes ⊠ No                                      |                |              |                                                  |  |  |  |
| Does the site fall within I<br>ECC Waste Local Plan?   |                     | ☐ Yes ⊠ No                                      |                |              |                                                  |  |  |  |
| Availability Assess                                    | ment                |                                                 |                |              |                                                  |  |  |  |
| Are there any ownersh (e.g. single/multiple own        |                     |                                                 | ☐ Yes ⊠ No     |              |                                                  |  |  |  |
| Are there any legal cor<br>(e.g. tenancies, contract   |                     |                                                 | ☐ Yes ⊠ No     |              |                                                  |  |  |  |
| Are there any physical (e.g. flood risk, topograp      |                     | to restrict the den                             | sity of develo | opment?      | ☐ Yes ⊠ No                                       |  |  |  |