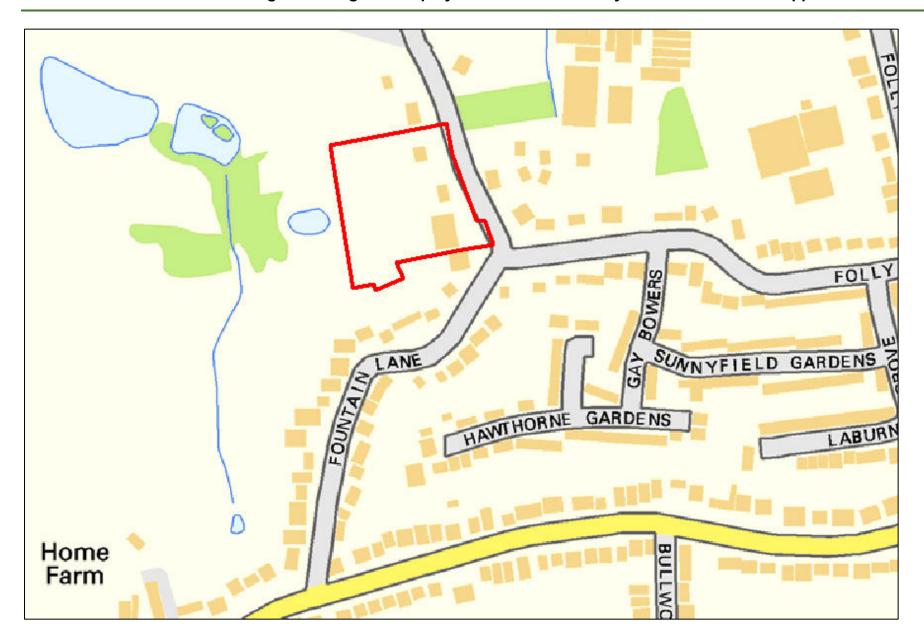

| Site Reference:              |        | CFS001                                                                                                                                            |                 | Site size (Ha):    |                    | 1.31              |  |  |  |  |
|------------------------------|--------|---------------------------------------------------------------------------------------------------------------------------------------------------|-----------------|--------------------|--------------------|-------------------|--|--|--|--|
| Site Address:                |        | Rayleigh Garden Centre, Eastwood Road, Rayleigh, SS6 7LU                                                                                          |                 |                    |                    |                   |  |  |  |  |
| D 15                         | Landov | vner(s)                                                                                                                                           |                 | □ Agent/Developers |                    |                   |  |  |  |  |
| Put forward by:              |        | ☐ Membe                                                                                                                                           | ers of public   |                    | ☐ Other            |                   |  |  |  |  |
| Site Description:            |        | Garden centre with various associated structures including a large greenhouse, outbuildir and a hard-surfaced car park. Some landscaping present. |                 |                    |                    |                   |  |  |  |  |
| Current Use:                 |        | Garden Centre / Car Park                                                                                                                          |                 |                    |                    |                   |  |  |  |  |
| Proposed Use:                |        | Residential                                                                                                                                       |                 |                    |                    |                   |  |  |  |  |
| Land Uses of Adjacent Sites: |        | Residential / Grassland                                                                                                                           |                 |                    |                    |                   |  |  |  |  |
| Planning Permission History: |        | N/A                                                                                                                                               |                 |                    |                    |                   |  |  |  |  |
| Sita Dagignation:            |        | ⊠ Greenf                                                                                                                                          | eld             |                    |                    |                   |  |  |  |  |
| Site Designation:            |        | □ Brownf                                                                                                                                          | ield            |                    | ☐ Residential area |                   |  |  |  |  |
| Other designations:          |        | N/A                                                                                                                                               |                 |                    |                    |                   |  |  |  |  |
| Constraints                  |        |                                                                                                                                                   |                 |                    |                    |                   |  |  |  |  |
| Ramsar site/SPA              | SSSI   |                                                                                                                                                   | SAM             |                    | SAC                | LNR               |  |  |  |  |
| ☐ LoWS                       | SA     |                                                                                                                                                   | Ancient Woodlar | oodlands SLA       |                    | None of the above |  |  |  |  |

| Proximity to Local Services and Facilities | Good         | Medium         | Poor      | Reasoning (if necessary) |
|--------------------------------------------|--------------|----------------|-----------|--------------------------|
| Educational Facilities                     |              | $\boxtimes$    |           |                          |
| Healthcare Facilities                      |              | $\boxtimes$    |           |                          |
| Open Spaces/Leisure Facilities             | $\boxtimes$  |                |           |                          |
| Retail Facilities                          |              | $\boxtimes$    |           |                          |
| Public Transport Services                  | $\boxtimes$  |                |           |                          |
| Existing residential areas                 | $\boxtimes$  |                |           |                          |
|                                            |              |                | Infrast   | tructure                 |
| Highways Access Required                   |              |                |           | ☐ Yes ⊠ No               |
| Significant investment in utilities ne     | eded         |                |           | ☐ Yes ⊠ No               |
| Significant investment in sustainab        | le transport | needed         |           | ☐ Yes ☐ No               |
|                                            |              |                | Floo      | d Risk                   |
| Zone 1: Low Probability (<0.1% pro         | obability of | annual floodi  | ng)       | 1.31 Ha                  |
| Zone 2: Medium Probability (0.1-19         | % probabilit | y of annual f  | looding)  | N/A                      |
| Zone 3a or 3b: High Probability (>         | 1% probabi   | lity of annual | flooding) | N/A                      |

| Geography                                              |                                                                            |                                      |                                    |  |  |  |  |  |
|--------------------------------------------------------|----------------------------------------------------------------------------|--------------------------------------|------------------------------------|--|--|--|--|--|
| Topography/Landform:                                   | Mostly flat site with some structures across and vegetation to boundaries. |                                      |                                    |  |  |  |  |  |
| Access:                                                | Existing established                                                       | ed vehicular access off of The Drive | e into hard-surfaced car park area |  |  |  |  |  |
|                                                        |                                                                            | Description of Additional Physic     | cal Constraints                    |  |  |  |  |  |
| Proximity to TPO                                       |                                                                            | ⊠ Yes ☐ No <b>Details:</b> TPO/      | 0/00002/83 and TPO/00101/08        |  |  |  |  |  |
| Proximity to Listed Build                              | ing(s)                                                                     | ☐ Yes ⊠ No                           |                                    |  |  |  |  |  |
| Proximity to Conservation                              | on area                                                                    | ☐ Yes ⊠ No                           |                                    |  |  |  |  |  |
| Proximity to Air Quality I                             | Management Area                                                            | ☐ Yes ⊠ No                           |                                    |  |  |  |  |  |
| Does the site fall within I<br>ECC Minerals Local Plan |                                                                            | ☐ Yes ⊠ No                           |                                    |  |  |  |  |  |
| Does the site fall within I<br>ECC Waste Local Plan?   | •                                                                          | ☐ Yes ⊠ No                           |                                    |  |  |  |  |  |
| Availability Assess                                    | ment                                                                       |                                      |                                    |  |  |  |  |  |
| Are there any ownersh (e.g. single/multiple own        |                                                                            | ☐ Yes ⊠ No                           |                                    |  |  |  |  |  |
| Are there any legal cor<br>(e.g. tenancies, contract   |                                                                            | ?                                    | ☐ Yes ⊠ No                         |  |  |  |  |  |
| Are there any physical (e.g. flood risk, topograp      |                                                                            | to restrict the density of develop   | oment? Yes 🖂 No                    |  |  |  |  |  |