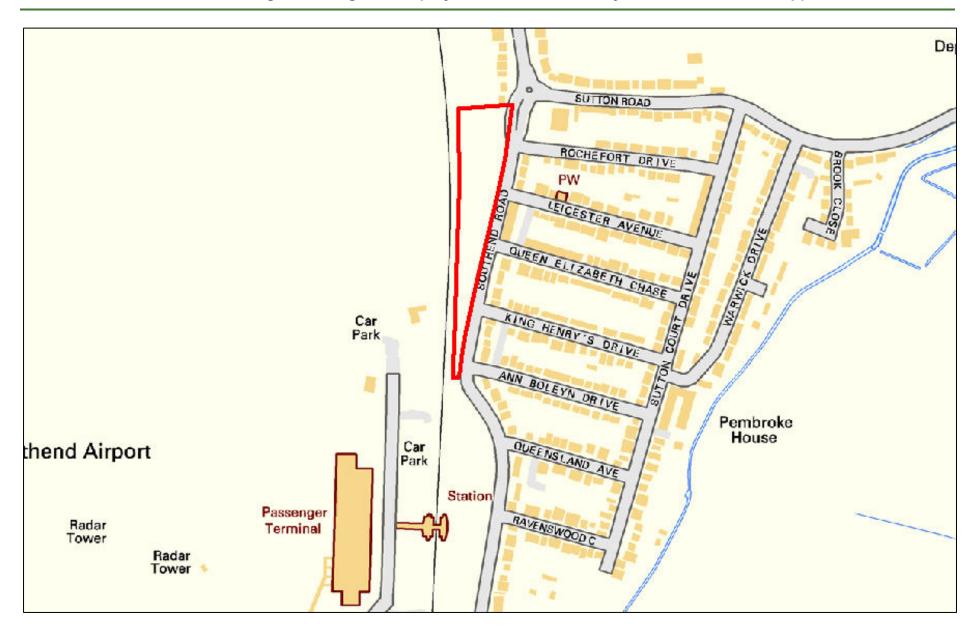

### **Availability Summary:**

This site was put forward for consideration and has no identified ownership, legal or physical constraints.

| Site Reference:              | CFS005                                                                                                                                                            | Site size (Ha): | 0.                 | 19                                                                                                                                                                                                                                                                                                                                                                                                                                                                                                                                                                                                                                                                                                                                                                                                                                                                                                                                                                                                                                                                                                                                                                                                                                                                                                                                                                                                                                                                                                                                                                                                                                                                |  |  |  |  |  |
|------------------------------|-------------------------------------------------------------------------------------------------------------------------------------------------------------------|-----------------|--------------------|-------------------------------------------------------------------------------------------------------------------------------------------------------------------------------------------------------------------------------------------------------------------------------------------------------------------------------------------------------------------------------------------------------------------------------------------------------------------------------------------------------------------------------------------------------------------------------------------------------------------------------------------------------------------------------------------------------------------------------------------------------------------------------------------------------------------------------------------------------------------------------------------------------------------------------------------------------------------------------------------------------------------------------------------------------------------------------------------------------------------------------------------------------------------------------------------------------------------------------------------------------------------------------------------------------------------------------------------------------------------------------------------------------------------------------------------------------------------------------------------------------------------------------------------------------------------------------------------------------------------------------------------------------------------|--|--|--|--|--|
| Site Address:                | Plot 13, South-West side of London Road, Rayleigh, SS6 9EH                                                                                                        |                 |                    |                                                                                                                                                                                                                                                                                                                                                                                                                                                                                                                                                                                                                                                                                                                                                                                                                                                                                                                                                                                                                                                                                                                                                                                                                                                                                                                                                                                                                                                                                                                                                                                                                                                                   |  |  |  |  |  |
| Put forward by:              |                                                                                                                                                                   |                 | ☐ Agent/Developers |                                                                                                                                                                                                                                                                                                                                                                                                                                                                                                                                                                                                                                                                                                                                                                                                                                                                                                                                                                                                                                                                                                                                                                                                                                                                                                                                                                                                                                                                                                                                                                                                                                                                   |  |  |  |  |  |
| Full forward by.             | ☐ Members of pu                                                                                                                                                   | olic            | ☐ Other            |                                                                                                                                                                                                                                                                                                                                                                                                                                                                                                                                                                                                                                                                                                                                                                                                                                                                                                                                                                                                                                                                                                                                                                                                                                                                                                                                                                                                                                                                                                                                                                                                                                                                   |  |  |  |  |  |
| Site Description:            | Flat and narrow agricultural/grazing land with some minor fencing and gating present. Dense trees and vegetation to boundaries with pylon cables running overhead |                 |                    |                                                                                                                                                                                                                                                                                                                                                                                                                                                                                                                                                                                                                                                                                                                                                                                                                                                                                                                                                                                                                                                                                                                                                                                                                                                                                                                                                                                                                                                                                                                                                                                                                                                                   |  |  |  |  |  |
| Current Use:                 | Agricultural / Grazing Land                                                                                                                                       |                 |                    |                                                                                                                                                                                                                                                                                                                                                                                                                                                                                                                                                                                                                                                                                                                                                                                                                                                                                                                                                                                                                                                                                                                                                                                                                                                                                                                                                                                                                                                                                                                                                                                                                                                                   |  |  |  |  |  |
| Proposed Use:                | Residential                                                                                                                                                       |                 |                    |                                                                                                                                                                                                                                                                                                                                                                                                                                                                                                                                                                                                                                                                                                                                                                                                                                                                                                                                                                                                                                                                                                                                                                                                                                                                                                                                                                                                                                                                                                                                                                                                                                                                   |  |  |  |  |  |
| Land Uses of Adjacent Sites: | Residential                                                                                                                                                       |                 |                    |                                                                                                                                                                                                                                                                                                                                                                                                                                                                                                                                                                                                                                                                                                                                                                                                                                                                                                                                                                                                                                                                                                                                                                                                                                                                                                                                                                                                                                                                                                                                                                                                                                                                   |  |  |  |  |  |
| Planning Permission History: | N/A                                                                                                                                                               |                 |                    |                                                                                                                                                                                                                                                                                                                                                                                                                                                                                                                                                                                                                                                                                                                                                                                                                                                                                                                                                                                                                                                                                                                                                                                                                                                                                                                                                                                                                                                                                                                                                                                                                                                                   |  |  |  |  |  |
| Cita Dacignation             | □ Greenfield                                                                                                                                                      |                 |                    |                                                                                                                                                                                                                                                                                                                                                                                                                                                                                                                                                                                                                                                                                                                                                                                                                                                                                                                                                                                                                                                                                                                                                                                                                                                                                                                                                                                                                                                                                                                                                                                                                                                                   |  |  |  |  |  |
| Site Designation:            | ☐ Brownfield                                                                                                                                                      |                 | ☐ Residential area |                                                                                                                                                                                                                                                                                                                                                                                                                                                                                                                                                                                                                                                                                                                                                                                                                                                                                                                                                                                                                                                                                                                                                                                                                                                                                                                                                                                                                                                                                                                                                                                                                                                                   |  |  |  |  |  |
| Other designations:          | N/A                                                                                                                                                               |                 |                    |                                                                                                                                                                                                                                                                                                                                                                                                                                                                                                                                                                                                                                                                                                                                                                                                                                                                                                                                                                                                                                                                                                                                                                                                                                                                                                                                                                                                                                                                                                                                                                                                                                                                   |  |  |  |  |  |
| Constraints                  |                                                                                                                                                                   |                 |                    |                                                                                                                                                                                                                                                                                                                                                                                                                                                                                                                                                                                                                                                                                                                                                                                                                                                                                                                                                                                                                                                                                                                                                                                                                                                                                                                                                                                                                                                                                                                                                                                                                                                                   |  |  |  |  |  |
| ☐ Ramsar site/SPA ☐ SSSI     | SAN                                                                                                                                                               | 1               | SAC                | LNR                                                                                                                                                                                                                                                                                                                                                                                                                                                                                                                                                                                                                                                                                                                                                                                                                                                                                                                                                                                                                                                                                                                                                                                                                                                                                                                                                                                                                                                                                                                                                                                                                                                               |  |  |  |  |  |
| ☐ LoWS ☐ SA                  | Anc                                                                                                                                                               | ent Woodlands   | SLA                | None of the above     None of the above |  |  |  |  |  |