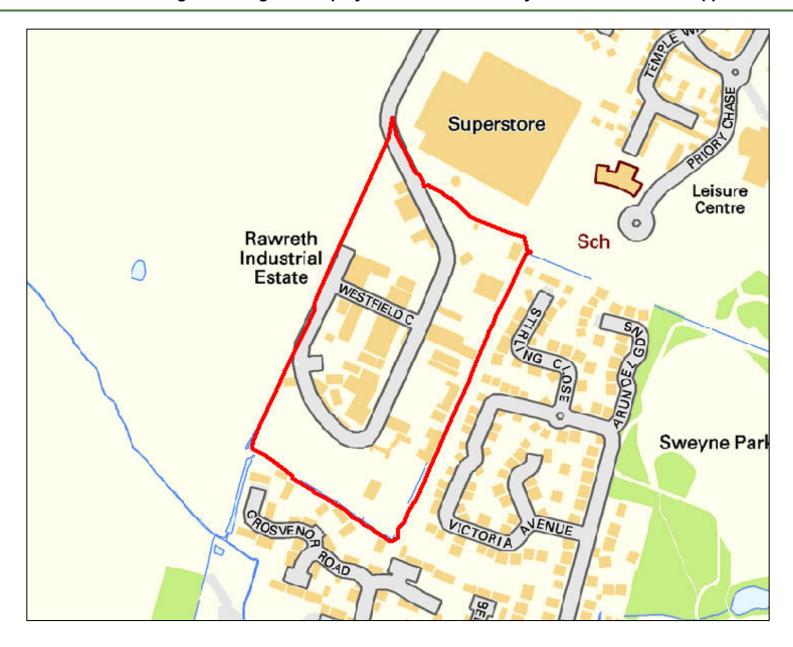

d and meets the definition of Previously Developed Land in the NPPF. The site is partallocated for residential development in the current local development plan.

#### Achievable:

Marginal

## **Employment Development Potential**

#### Suitable:

Yes

## **Suitability Summary:**

The site is currently used for employment uses and is well-connected to the strategic highway network.

#### Available:

Unknown

## **Availability Summary:**

The site has multiple landowners and some active tenancy agreements which may restrict the availability of the site for residential development in the short or medium term. The site may still come forward in the long term.

## Available:

Yes

## **Availability Summary:**

The site is currently used for employment uses and has a high level of occupation.



| Site Reference:              |      | NEL1 / GT                                                                                 | 1                     | Site size (Ha): |                    | 8.8                           |  |  |  |
|------------------------------|------|-------------------------------------------------------------------------------------------|-----------------------|-----------------|--------------------|-------------------------------|--|--|--|
| Site Address:                |      | "Michelins Farm" West of the A1245, Rayleigh                                              |                       |                 |                    |                               |  |  |  |
| Dut forward by               |      | Landov