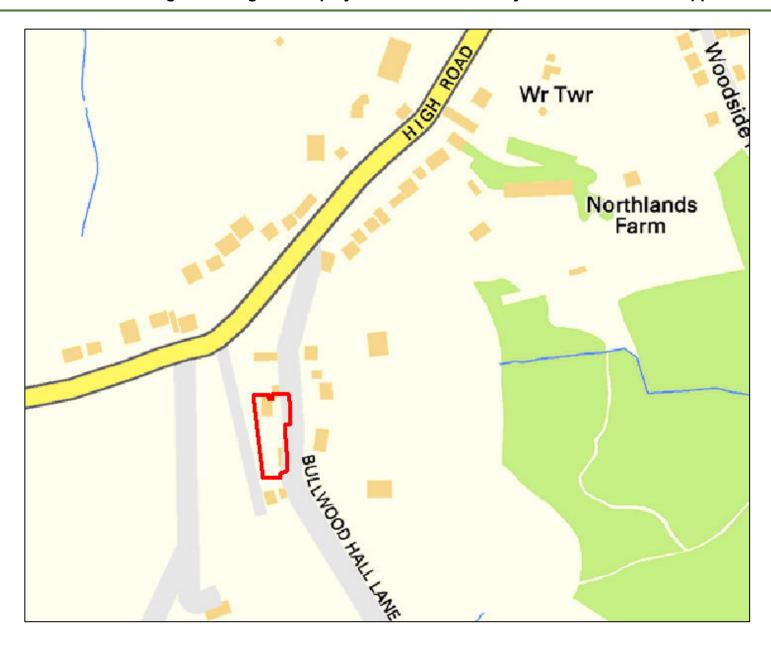

| Site Reference:              |        | CFS001                                                                                                                                            |                 | Site size (Ha):    |                    | 1.31              |  |  |  |  |
|------------------------------|--------|---------------------------------------------------------------------------------------------------------------------------------------------------|-----------------|--------------------|--------------------|-------------------|--|--|--|--|
| Site Address:                |        | Rayleigh Garden Centre, Eastwood Road, Rayleigh, SS6 7LU                                                                                          |                 |                    |                    |                   |  |  |  |  |
| D 15                         | Landov | vner(s)                                                                                                                                           |                 | □ Agent/Developers |                    |                   |  |  |  |  |
| Put forward by:              |        | ☐ Membe                                                                                                                                           | ers of public   |                    | ☐ Other            |                   |  |  |  |  |
| Site Description:            |        | Garden centre with various associated structures including a large greenhouse, outbuildir and a hard-surfaced car park. Some landscaping present. |                 |                    |                    |                   |  |  |  |  |
| Current Use:                 |        | Garden Centre / Car Park                                                                                                                          |                 |                    |                    |                   |  |  |  |  |
| Proposed Use:                |        | Residential                                                                                                                                       |                 |                    |                    |                   |  |  |  |  |
| Land Uses of Adjacent Sites: |        | Residential / Grassland                                                                                                                           |                 |                    |                    |                   |  |  |  |  |
| Planning Permission History: |        | N/A                                                                                                                                               |                 |                    |                    |                   |  |  |  |  |
| Sita Dagignation:            |        | ⊠ Greenf                                                                                                                                          | eld             |                    |                    |                   |  |  |  |  |
| Site Designation:            |        | □ Brownf                                                                                                                                          | ield            |                    | ☐ Residential area |                   |  |  |  |  |
| Other designations:          |        | N/A                                                                                                                                               |                 |                    |                    |                   |  |  |  |  |
| Constraints                  |        |                                                                                                                                                   |                 |                    |                    |                   |  |  |  |  |
| Ramsar site/SPA              | SSSI   |                                                                                                                                                   | SAM             |                    | SAC                | LNR               |  |  |  |  |
| ☐ LoWS                       | SA     |                                                                                                                                                   | Ancient Woodlar | oodlands SLA       |                    | None of the above |  |  |  |  |

| Geography                                              |                                                                            |                                      |                                    |  |  |  |  |  |
|--------------------------------------------------------|----------------------------------------------------------------------------|--------------------------------------|------------------------------------|--|--|--|--|--|
| Topography/Landform:                                   | Mostly flat site with some structures across and vegetation to boundaries. |                                      |                                    |  |  |  |  |  |
| Access:                                                | Existing established                                                       | ed vehicular access off of The Drive | e into hard-surfaced car park area |  |  |  |  |  |
|                                                        |                                                                            | Description of Additional Physic     | cal Constraints                    |  |  |  |  |  |
| Proximity to TPO                                       |                                                                            | ⊠ Yes ☐ No <b>Details:</b> TPO/      | 0/00002/83 and TPO/00101/08        |  |  |  |  |  |
| Proximity to Listed Build                              | ing(s)                                                                     | ☐ Yes ⊠ No                           |                                    |  |  |  |  |  |
| Proximity to Conservation                              | on area                                                                    | ☐ Yes ⊠ No                           |                                    |  |  |  |  |  |
| Proximity to Air Quality I                             | Management Area                                                            | ☐ Yes ⊠ No                           |                                    |  |  |  |  |  |
| Does the site fall within I<br>ECC Minerals Local Plan |                                                                            | ☐ Yes ⊠ No                           |                                    |  |  |  |  |  |
| Does the site fall within I<br>ECC Waste Local Plan?   | •                                                                          | ☐ Yes ⊠ No                           |                                    |  |  |  |  |  |
| Availability Assess                                    | ment                                                                       |                                      |                                    |  |  |  |  |  |
| Are there any ownersh (e.g. single/multiple own        |                                                                            | ☐ Yes ⊠ No                           |                                    |  |  |  |  |  |
| Are there any legal cor<br>(e.g. tenancies, contract   |                                                                            | ?                                    | ☐ Yes ⊠ No                         |  |  |  |  |  |
| Are there any physical (e.g. flood risk, topograp      |                                                                            | to restrict the density of develop   | oment? Yes 🖂 No                    |  |  |  |  |  |