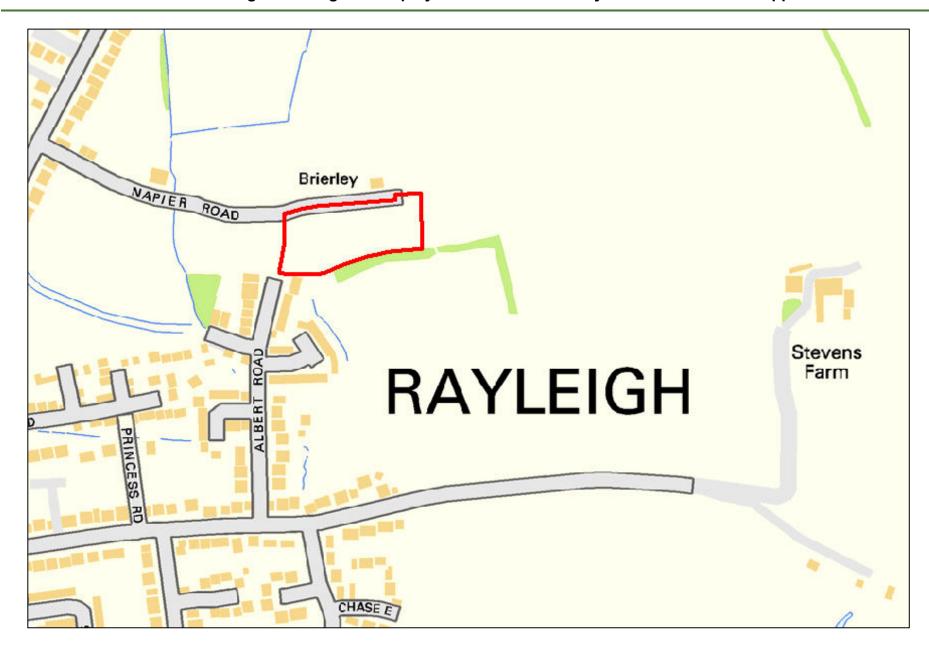

| Site Reference:              |                                              | CFS003                                                              |                      | Site size (Ha):  | 0.                   | 3                 |  |  |  |
|------------------------------|----------------------------------------------|---------------------------------------------------------------------|----------------------|------------------|----------------------|-------------------|--|--|--|
| Site Address:                |                                              | Land at junction of The Drive and Disraeli Road , Rayleigh, SS6 8XP |                      |                  |                      |                   |  |  |  |
| Dut forward by               |                                              | ∠ Landov                                                            | vner(s)              |                  | ☐ Agent/Develop      | ers               |  |  |  |
| Put forward by:              |                                              | ☐ Membe                                                             | ers of public        |                  | ☐ Other              |                   |  |  |  |
| Site Description:            |                                              | Square-sha                                                          | aped plot with dense | vegetation and t | rees covering entire | site              |  |  |  |
| Current Use:                 |                                              | Woodland                                                            |                      |                  |                      |                   |  |  |  |
| Proposed Use:                |                                              | Residential                                                         |                      |                  |                      |                   |  |  |  |
| Land Uses of Adjacent Sites: | es of Adjacent Sites: Residential / Woodland |                                                                     |                      |                  |                      |                   |  |  |  |
| Planning Permission History  | :                                            | N/A                                                                 |                      |                  |                      |                   |  |  |  |
| O'th Book and a              |                                              | □ Greenf                                                            | ield                 |                  |                      |                   |  |  |  |
| Site Designation:            |                                              | ☐ Brownf                                                            | ïeld                 |                  | ☐ Residential area   |                   |  |  |  |
| Other designations:          |                                              | N/A                                                                 |                      |                  |                      |                   |  |  |  |
| Constraints                  |                                              |                                                                     |                      |                  |                      |                   |  |  |  |
| Ramsar site/SPA              | SSSI                                         |                                                                     | SAM                  |                  | SAC                  | LNR               |  |  |  |
| LoWS                         | SA                                           |                                                                     | Ancient Woodlar      | ds               | SLA                  | None of the above |  |  |  |

| Geography                                              |                                                |                                                                                    |                              |           |                               |  |  |  |  |  |
|--------------------------------------------------------|------------------------------------------------|------------------------------------------------------------------------------------|------------------------------|-----------|-------------------------------|--|--|--|--|--|
| Topography/Landform:                                   | Site is filled with d                          | site is filled with dense woodland and foliage, some uneven ground but mostly flat |                              |           |                               |  |  |  |  |  |
| Access:                                                | Existing pedestria                             | n access onto The                                                                  | Drive and Disraeli Road; ı   | no obviou | s vehicular access at present |  |  |  |  |  |
|                                                        | Description of Additional Physical Constraints |                                                                                    |                              |           |                               |  |  |  |  |  |
| Proximity to TPO                                       |                                                | ⊠ Yes □ No                                                                         | <b>Details:</b> TPO/00012/98 | 3         |                               |  |  |  |  |  |
| Proximity to Listed Build                              | ing(s)                                         | ☐ Yes ⊠ No                                                                         |                              |           |                               |  |  |  |  |  |
| Proximity to Conservation area                         |                                                |                                                                                    |                              |           |                               |  |  |  |  |  |
| Proximity to Air Quality                               | Management Area                                |                                                                                    |                              |           |                               |  |  |  |  |  |
| Does the site fall within I<br>ECC Minerals Local Plan |                                                | ☐ Yes ⊠ No                                                                         |                              |           |                               |  |  |  |  |  |
| Does the site fall within I<br>ECC Waste Local Plan?   | _                                              | ☐ Yes ⊠ No                                                                         |                              |           |                               |  |  |  |  |  |
| Availability Assess                                    | ment                                           |                                                                                    |                              |           |                               |  |  |  |  |  |
| Are there any ownersh (e.g. single/multiple own        | •                                              | utes etc.)                                                                         | ☐ Yes                        | ⊠ No      |                               |  |  |  |  |  |
| Are there any legal cor<br>(e.g. tenancies, contract   |                                                |                                                                                    | Yes                          | ⊠ No      |                               |  |  |  |  |  |
| Are there any physical (e.g. flood risk, topograp      |                                                | to restrict the den                                                                | sity of development?         | Yes       | ⊠ No                          |  |  |  |  |  |