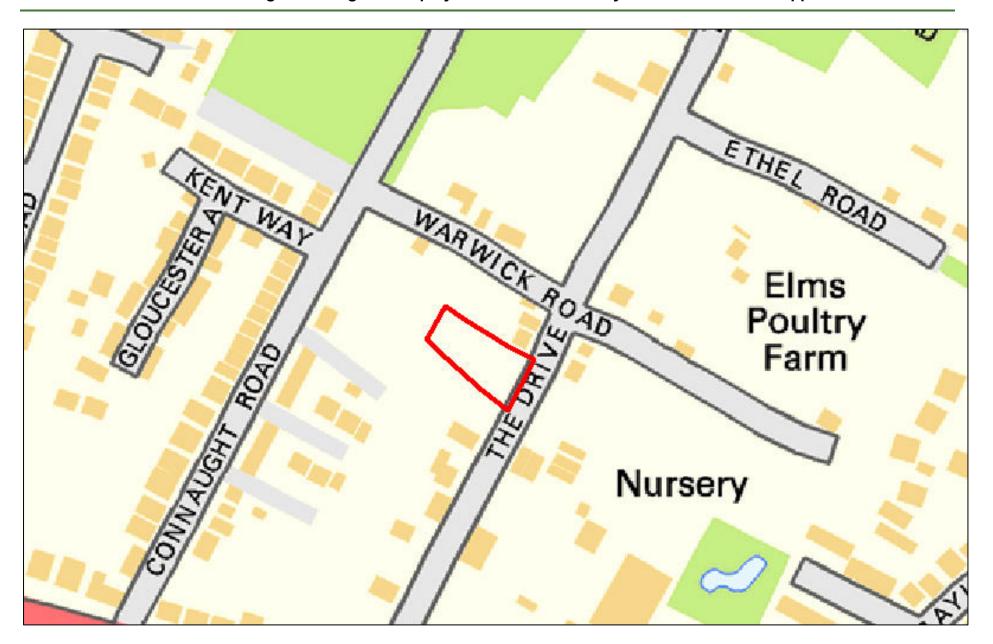

| Site Reference:              |                                              | CFS003                                                              |                      | Site size (Ha):  | 0.                   | 3                 |  |  |  |
|------------------------------|----------------------------------------------|---------------------------------------------------------------------|----------------------|------------------|----------------------|-------------------|--|--|--|
| Site Address:                |                                              | Land at junction of The Drive and Disraeli Road , Rayleigh, SS6 8XP |                      |                  |                      |                   |  |  |  |
| Dut forward by               |                                              | ∠ Landov                                                            | vner(s)              |                  | ☐ Agent/Develop      | ers               |  |  |  |
| Put forward by:              |                                              | ☐ Membe                                                             | ers of public        |                  | ☐ Other              |                   |  |  |  |
| Site Description:            |                                              | Square-sha                                                          | aped plot with dense | vegetation and t | rees covering entire | site              |  |  |  |
| Current Use:                 |                                              | Woodland                                                            |                      |                  |                      |                   |  |  |  |
| Proposed Use:                |                                              | Residential                                                         |                      |                  |                      |                   |  |  |  |
| Land Uses of Adjacent Sites: | es of Adjacent Sites: Residential / Woodland |                                                                     |                      |                  |                      |                   |  |  |  |
| Planning Permission History  | :                                            | N/A                                                                 |                      |                  |                      |                   |  |  |  |
| O'th Book and a              |                                              | □ Greenf                                                            | ield                 |                  |                      |                   |  |  |  |
| Site Designation:            |                                              | ☐ Brownf                                                            | ïeld                 |                  | ☐ Residential area   |                   |  |  |  |
| Other designations:          |                                              | N/A                                                                 |                      |                  |                      |                   |  |  |  |
| Constraints                  |                                              |                                                                     |                      |                  |                      |                   |  |  |  |
| Ramsar site/SPA              | SSSI                                         |                                                                     | SAM                  |                  | SAC                  | LNR               |  |  |  |
| LoWS                         | SA                                           |                                                                     | Ancient Woodlar      | ds               | SLA                  | None of the above |  |  |  |

| Proximity to Local Services and Facilities | Good         | Medium         | Poor      | Reasoning (if necessary) |        |                                               |  |  |
|--------------------------------------------|--------------|----------------|-----------|--------------------------|--------|-----------------------------------------------|--|--|
| Educational Facilities                     |              |                |           |                          |        |                                               |  |  |
| Healthcare Facilities                      |              | $\boxtimes$    |           |                          |        |                                               |  |  |
| Open Spaces/Leisure Facilities             | $\boxtimes$  |                |           |                          |        |                                               |  |  |
| Retail Facilities                          |              | $\boxtimes$    |           |                          |        |                                               |  |  |
| Public Transport Services                  | $\boxtimes$  |                |           |                          |        |                                               |  |  |
| Existing residential areas                 | $\boxtimes$  |                |           |                          |        |                                               |  |  |
|                                            |              |                | Infrast   | ructure                  |        |                                               |  |  |
| Highways Access Required                   |              |                |           |                          | ⊠ Yes  | ☐ No – No obvious vehicular access at present |  |  |
| Significant investment in utilities ne     | eded         |                |           |                          | ☐ Yes  | ⊠ No                                          |  |  |
| Significant investment in sustainab        | le transport | needed         |           |                          | ☐ Yes  | ⊠ No                                          |  |  |
|                                            |              |                | Floor     | d Risk                   |        |                                               |  |  |
| Zone 1: Low Probability (<0.1% pro         | obability of | annual floodi  | ing)      |                          | 0.3 Ha |                                               |  |  |
| Zone 2: Medium Probability (0.1-10         | % probabilit | y of annual f  | looding)  |                          | N/A    |                                               |  |  |
| Zone 3a or 3b: High Probability (>         | 1% probabi   | lity of annual | flooding) |                          | N/A    |                                               |  |  |

| Geography                                              |                                                |                                                                                    |                              |           |                               |  |  |  |  |  |
|--------------------------------------------------------|------------------------------------------------|------------------------------------------------------------------------------------|------------------------------|-----------|-------------------------------|--|--|--|--|--|
| Topography/Landform:                                   | Site is filled with d                          | site is filled with dense woodland and foliage, some uneven ground but mostly flat |                              |           |                               |  |  |  |  |  |
| Access:                                                | Existing pedestria                             | n access onto The                                                                  | Drive and Disraeli Road; ı   | no obviou | s vehicular access at present |  |  |  |  |  |
|                                                        | Description of Additional Physical Constraints |                                                                                    |                              |           |                               |  |  |  |  |  |
| Proximity to TPO                                       |                                                | ⊠ Yes □ No                                                                         | <b>Details:</b> TPO/00012/98 | 3         |                               |  |  |  |  |  |
| Proximity to Listed Build                              | ing(s)                                         | ☐ Yes ⊠ No                                                                         |                              |           |                               |  |  |  |  |  |
| Proximity to Conservation area                         |                                                |                                                                                    |                              |           |                               |  |  |  |  |  |
| Proximity to Air Quality                               | Management Area                                |                                                                                    |                              |           |                               |  |  |  |  |  |
| Does the site fall within I<br>ECC Minerals Local Plan |                                                | ☐ Yes ⊠ No                                                                         |                              |           |                               |  |  |  |  |  |
| Does the site fall within I<br>ECC Waste Local Plan?   | _                                              | ☐ Yes ⊠ No                                                                         |                              |           |                               |  |  |  |  |  |
| Availability Assess                                    | ment                                           |                                                                                    |                              |           |                               |  |  |  |  |  |
| Are there any ownersh (e.g. single/multiple own        | •                                              | utes etc.)                                                                         | ☐ Yes                        | ⊠ No      |                               |  |  |  |  |  |
| Are there any legal cor<br>(e.g. tenancies, contract   |                                                |                                                                                    | Yes                          | ⊠ No      |                               |  |  |  |  |  |
| Are there any physical (e.g. flood risk, topograp      |                                                | to restrict the den                                                                | sity of development?         | Yes       | ⊠ No                          |  |  |  |  |  |