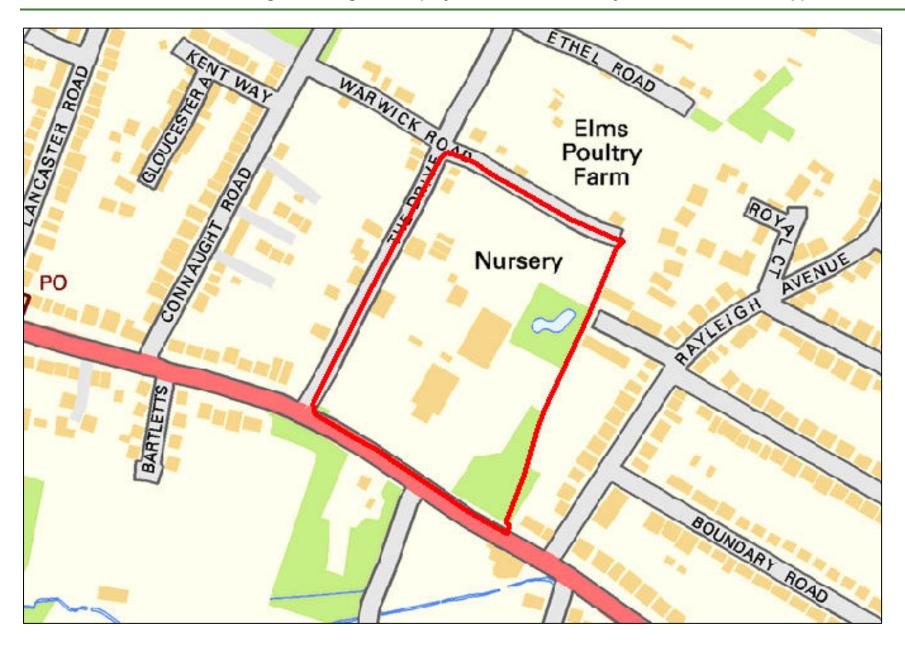

| Site Reference:              |         | CFS002                     |                          | Site size (Ha): |                    | 2.04                         |  |  |
|------------------------------|---------|----------------------------|--------------------------|-----------------|--------------------|------------------------------|--|--|
| Site Address:                |         | Land at Nu                 | irsery Corner, betwee    | n Rectory Road  | and Hall Road, I   | Hawkwell, SS5 4J             |  |  |
| Dut forward by               |         | ☐ Landov                   | wner(s)                  |                 |                    | □ Agent/Developers           |  |  |
| Put forward by:              | ☐ Membe | ers of public              |                          | ☐ Other         |                    |                              |  |  |
| Site Description:            |         | Large flat g               | grazing field with trees | to boundaries.  | Telegraph poles    | run along northern boundary. |  |  |
| Current Use:                 |         | Grazing                    |                          |                 |                    |                              |  |  |
| Proposed Use:                |         | Residentia                 | l                        |                 |                    |                              |  |  |
| Land Uses of Adjacent Sites: |         | Residential / Agricultural |                          |                 |                    |                              |  |  |
| Planning Permission History  | :       | N/A                        |                          |                 |                    |                              |  |  |
| Oite Designations            |         |                            | ïeld                     |                 |                    |                              |  |  |
| Site Designation:            |         | ☐ Brownf                   | ield                     |                 | ☐ Residential area |                              |  |  |
| Other designations:          |         | N/A                        |                          |                 |                    |                              |  |  |
| Constraints                  |         |                            |                          |                 |                    |                              |  |  |
| Ramsar site/SPA              | SSSI    |                            | SAM                      |                 | SAC                | LNR                          |  |  |
| LoWS                         | □SA     |                            | Ancient Woodlar          | ds              | SLA                | None of the above            |  |  |

| Proximity to Local Services and Facilities | Good         | Medium         | Poor      | Reasoning (if necessary) |
|--------------------------------------------|--------------|----------------|-----------|--------------------------|
| Educational Facilities                     |              | $\boxtimes$    |           |                          |
| Healthcare Facilities                      | $\boxtimes$  |                |           |                          |
| Open Spaces/Leisure Facilities             | $\boxtimes$  |                |           |                          |
| Retail Facilities                          |              | $\boxtimes$    |           |                          |
| Public Transport Services                  | $\boxtimes$  |                |           |                          |
| Existing residential areas                 | $\boxtimes$  |                |           |                          |
|                                            |              |                | Infrast   | tructure                 |
| Highways Access Required                   |              |                |           |                          |
| Significant investment in utilities ne     | eded         |                |           | ☐ Yes ⊠ No               |
| Significant investment in sustainab        | le transport | needed         |           | ☐ Yes ⊠ No               |
|                                            |              |                | Floor     | d Risk                   |
| Zone 1: Low Probability (<0.1% pro         | obability of | annual floodi  | ng)       | 2.04 Ha                  |
| Zone 2: Medium Probability (0.1-19         | % probabilit | y of annual f  | looding)  | N/A                      |
| Zone 3a or 3b: High Probability (>         | 1% probabi   | lity of annual | flooding) | N/A                      |

| Geography                                              |                     |                                                 |                |              |                                                  |  |  |  |
|--------------------------------------------------------|---------------------|-------------------------------------------------|----------------|--------------|--------------------------------------------------|--|--|--|
| Topography/Landform:                                   | Flat grassy field w | Flat grassy field with trees to all boundaries. |                |              |                                                  |  |  |  |
| Access:                                                | Small gated pedes   | strian entrance onto                            | Rectory Roa    | d, no obviou | us vehicular access at present.                  |  |  |  |
|                                                        |                     | Description of Ac                               | dditional Phy  | sical Cons   | straints                                         |  |  |  |
| Proximity to TPO                                       |                     | ⊠ Yes □ No                                      | Details: No    | ne within si | ite boundaries, however adjacent to TPO/00024/08 |  |  |  |
| Proximity to Listed Build                              | ing(s)              | ☐ Yes ⊠ No                                      |                |              |                                                  |  |  |  |
| Proximity to Conservation                              | on area             | ☐ Yes ⊠ No                                      |                |              |                                                  |  |  |  |
| Proximity to Air Quality N                             | Management Area     | ☐ Yes ⊠ No                                      |                |              |                                                  |  |  |  |
| Does the site fall within I<br>ECC Minerals Local Plan |                     | ☐ Yes ⊠ No                                      |                |              |                                                  |  |  |  |
| Does the site fall within I<br>ECC Waste Local Plan?   |                     | ☐ Yes ⊠ No                                      |                |              |                                                  |  |  |  |
| Availability Assess                                    | ment                |                                                 |                |              |                                                  |  |  |  |
| Are there any ownersh (e.g. single/multiple own        |                     |                                                 | ☐ Yes ⊠ No     |              |                                                  |  |  |  |
| Are there any legal cor<br>(e.g. tenancies, contract   |                     |                                                 | ☐ Yes ⊠ No     |              |                                                  |  |  |  |
| Are there any physical (e.g. flood risk, topograp      |                     | to restrict the den                             | sity of develo | opment?      | ☐ Yes ⊠ No                                       |  |  |  |