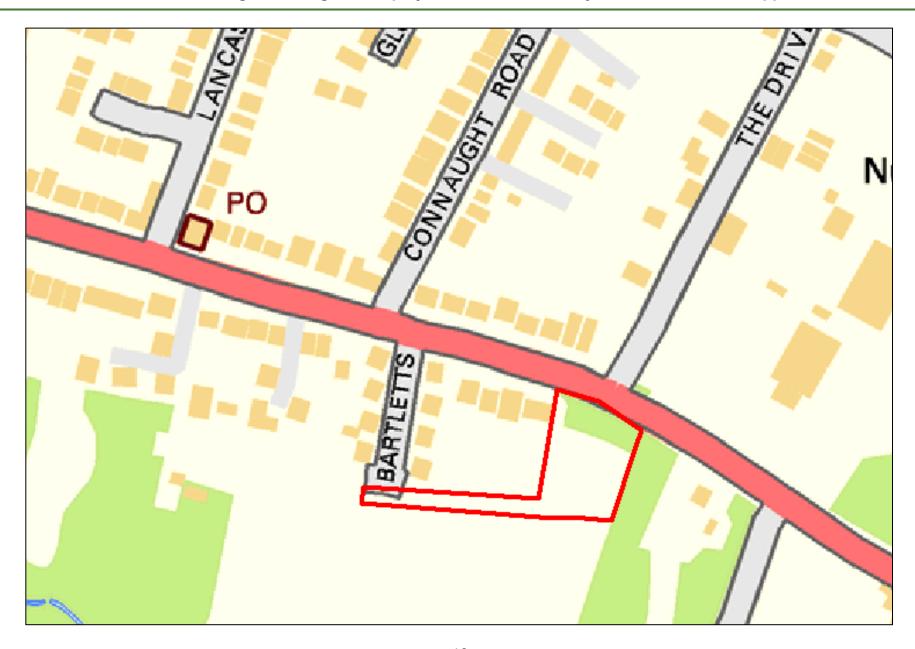

| Site Reference:              |                                           | CFS004                                                             | 0.8             |     |                  |                   |  |  |  |  |
|------------------------------|-------------------------------------------|--------------------------------------------------------------------|-----------------|-----|------------------|-------------------|--|--|--|--|
| Site Address:                |                                           | Land in Little Wakering next to Barling Magna C.P. School, SS3 0LN |                 |     |                  |                   |  |  |  |  |
|                              |                                           | Landov                                                             | vner(s)         |     | ☐ Agent/Deve     | lopers            |  |  |  |  |
| Put forward by:              |                                           | ☐ Membe                                                            | ers of public   |     | ○ Other          |                   |  |  |  |  |
| Site Description:            | es. Telegraph poles run along boundaries. |                                                                    |                 |     |                  |                   |  |  |  |  |
| Current Use:                 |                                           | Agricultural                                                       |                 |     |                  |                   |  |  |  |  |
| Proposed Use:                |                                           | Mixed                                                              |                 |     |                  |                   |  |  |  |  |
| Land Uses of Adjacent Sites: |                                           | Agricultural / Primary School                                      |                 |     |                  |                   |  |  |  |  |
| Planning Permission History: |                                           | N/A                                                                |                 |     |                  |                   |  |  |  |  |
| Cita Danismatian             |                                           |                                                                    | ield            |     |                  |                   |  |  |  |  |
| Site Designation:            |                                           | Brownf                                                             | ield            |     | Residential area |                   |  |  |  |  |
| Other designations:          |                                           | N/A                                                                |                 |     |                  |                   |  |  |  |  |
| Constraints                  |                                           |                                                                    |                 |     |                  |                   |  |  |  |  |
| Ramsar site/SPA              | SSSI                                      |                                                                    | SAM             |     | SAC              | LNR               |  |  |  |  |
| LoWS                         | ∃SA                                       |                                                                    | Ancient Woodlar | nds | SLA              | None of the above |  |  |  |  |

| Geography                                                                                                             |                                                |                                                                        |           |             |              |             |                                    |  |  |  |
|-----------------------------------------------------------------------------------------------------------------------|------------------------------------------------|------------------------------------------------------------------------|-----------|-------------|--------------|-------------|------------------------------------|--|--|--|
| Topography/Landform:                                                                                                  | Mostly flat agricult                           | Mostly flat agricultural field with trees and vegetation to boundaries |           |             |              |             |                                    |  |  |  |
| Access:                                                                                                               | Narrow track acce                              | ss onto Lit                                                            | tle Wake  | ring Road   |              |             |                                    |  |  |  |
|                                                                                                                       | Description of Additional Physical Constraints |                                                                        |           |             |              |             |                                    |  |  |  |
| Proximity to TPO                                                                                                      |                                                | ☐ Yes                                                                  | ⊠ No      | Details:    |              |             |                                    |  |  |  |
| Proximity to Listed Build                                                                                             | ing(s)                                         | ☐ Yes                                                                  | ⊠ No      |             |              |             |                                    |  |  |  |
| Proximity to Conservation                                                                                             | on area                                        | ☐ Yes                                                                  | ⊠ No      |             |              |             |                                    |  |  |  |
| Proximity to Air Quality                                                                                              | Management Area                                | ☐ Yes                                                                  | ⊠ No      |             |              |             |                                    |  |  |  |
| Does the site fall within I<br>ECC Minerals Local Plan                                                                |                                                | ⊠ Yes                                                                  | ☐ No      |             | Mineral Safe | eguarding A | Area – Sand and Gravel, Brickearth |  |  |  |
| Does the site fall within I<br>ECC Waste Local Plan?                                                                  |                                                | ☐ Yes                                                                  | ⊠ No      |             |              |             |                                    |  |  |  |
| Availability Assess                                                                                                   | ment                                           |                                                                        |           |             |              |             |                                    |  |  |  |
| Are there any ownership issues identified? (e.g. single/multiple ownership, 'ransom strips', ownership disputes etc.) |                                                |                                                                        |           |             |              | ☐ Yes       | ⊠ No                               |  |  |  |
| Are there any legal constraints identified? (e.g. tenancies, contracts, covenants etc.)                               |                                                |                                                                        |           |             |              |             | ⊠ No                               |  |  |  |
| Are there any physical (e.g. flood risk, topograp                                                                     |                                                | to restric                                                             | t the den | sity of dev | relopment?   | ☐ Yes       | ⊠ No                               |  |  |  |