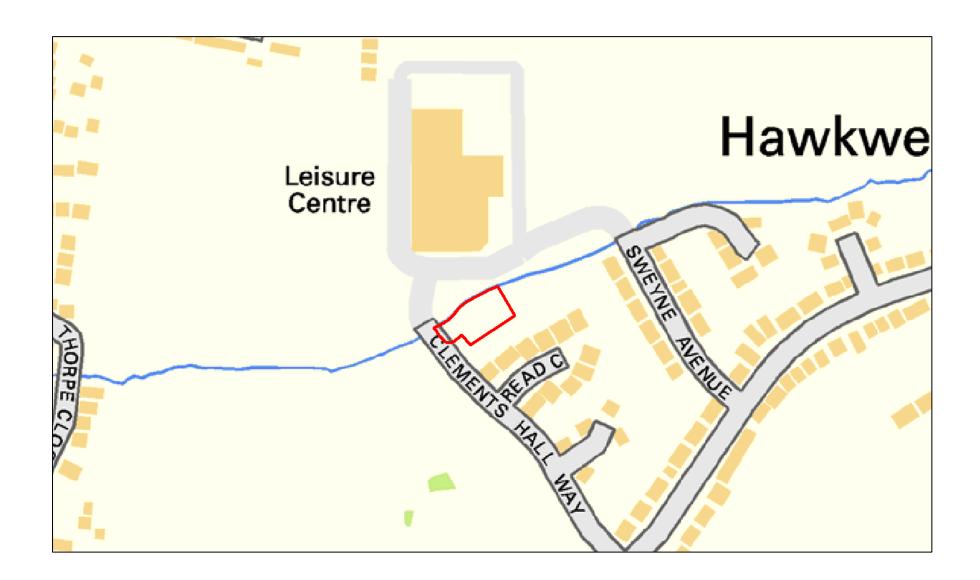

| Site Reference:              |                                           | CFS004                                                             | 0.8             |     |                  |                   |  |  |  |  |
|------------------------------|-------------------------------------------|--------------------------------------------------------------------|-----------------|-----|------------------|-------------------|--|--|--|--|
| Site Address:                |                                           | Land in Little Wakering next to Barling Magna C.P. School, SS3 0LN |                 |     |                  |                   |  |  |  |  |
|                              |                                           | Landov                                                             | vner(s)         |     | ☐ Agent/Deve     | lopers            |  |  |  |  |
| Put forward by:              |                                           | ☐ Membe                                                            | ers of public   |     | ○ Other          |                   |  |  |  |  |
| Site Description:            | es. Telegraph poles run along boundaries. |                                                                    |                 |     |                  |                   |  |  |  |  |
| Current Use:                 |                                           | Agricultural                                                       |                 |     |                  |                   |  |  |  |  |
| Proposed Use:                |                                           | Mixed                                                              |                 |     |                  |                   |  |  |  |  |
| Land Uses of Adjacent Sites: |                                           | Agricultural / Primary School                                      |                 |     |                  |                   |  |  |  |  |
| Planning Permission History: |                                           | N/A                                                                |                 |     |                  |                   |  |  |  |  |
| Cita Danismatian             |                                           |                                                                    | ield            |     |                  |                   |  |  |  |  |
| Site Designation:            |                                           | Brownf                                                             | ield            |     | Residential area |                   |  |  |  |  |
| Other designations:          |                                           | N/A                                                                |                 |     |                  |                   |  |  |  |  |
| Constraints                  |                                           |                                                                    |                 |     |                  |                   |  |  |  |  |
| Ramsar site/SPA              | SSSI                                      |                                                                    | SAM             |     | SAC              | LNR               |  |  |  |  |
| LoWS                         | ∃SA                                       |                                                                    | Ancient Woodlar | nds | SLA              | None of the above |  |  |  |  |

| Geography                                                                                                             |                                                |                                                                        |           |             |              |             |                                    |  |  |  |
|-----------------------------------------------------------------------------------------------------------------------|------------------------------------------------|------------------------------------------------------------------------|-----------|-------------|--------------|-------------|------------------------------------|--|--|--|
| Topography/Landform:                                                                                                  | Mostly flat agricult                           | Mostly flat agricultural field with trees and vegetation to boundaries |           |             |              |             |                                    |  |  |  |
| Access:                                                                                                               | Narrow track acce                              | ss onto Lit                                                            | tle Wake  | ring Road   |              |             |                                    |  |  |  |
|                                                                                                                       | Description of Additional Physical Constraints |                                                                        |           |             |              |             |                                    |  |  |  |
| Proximity to TPO                                                                                                      |                                                | ☐ Yes                                                                  | ⊠ No      | Details:    |              |             |                                    |  |  |  |
| Proximity to Listed Build                                                                                             | ing(s)                                         | ☐ Yes                                                                  | ⊠ No      |             |              |             |                                    |  |  |  |
| Proximity to Conservation                                                                                             | on area                                        | ☐ Yes                                                                  | ⊠ No      |             |              |             |                                    |  |  |  |
| Proximity to Air Quality                                                                                              | Management Area                                | ☐ Yes                                                                  | ⊠ No      |             |              |             |                                    |  |  |  |
| Does the site fall within I<br>ECC Minerals Local Plan                                                                |                                                | ⊠ Yes                                                                  | ☐ No      |             | Mineral Safe | eguarding A | Area – Sand and Gravel, Brickearth |  |  |  |
| Does the site fall within I<br>ECC Waste Local Plan?                                                                  |                                                | ☐ Yes                                                                  | ⊠ No      |             |              |             |                                    |  |  |  |
| Availability Assess                                                                                                   | ment                                           |                                                                        |           |             |              |             |                                    |  |  |  |
| Are there any ownership issues identified? (e.g. single/multiple ownership, 'ransom strips', ownership disputes etc.) |                                                |                                                                        |           |             |              | ☐ Yes       | ⊠ No                               |  |  |  |
| Are there any legal constraints identified? (e.g. tenancies, contracts, covenants etc.)                               |                                                |                                                                        |           |             |              |             | ⊠ No                               |  |  |  |
| Are there any physical (e.g. flood risk, topograp                                                                     |                                                | to restric                                                             | t the den | sity of dev | relopment?   | ☐ Yes       | ⊠ No                               |  |  |  |