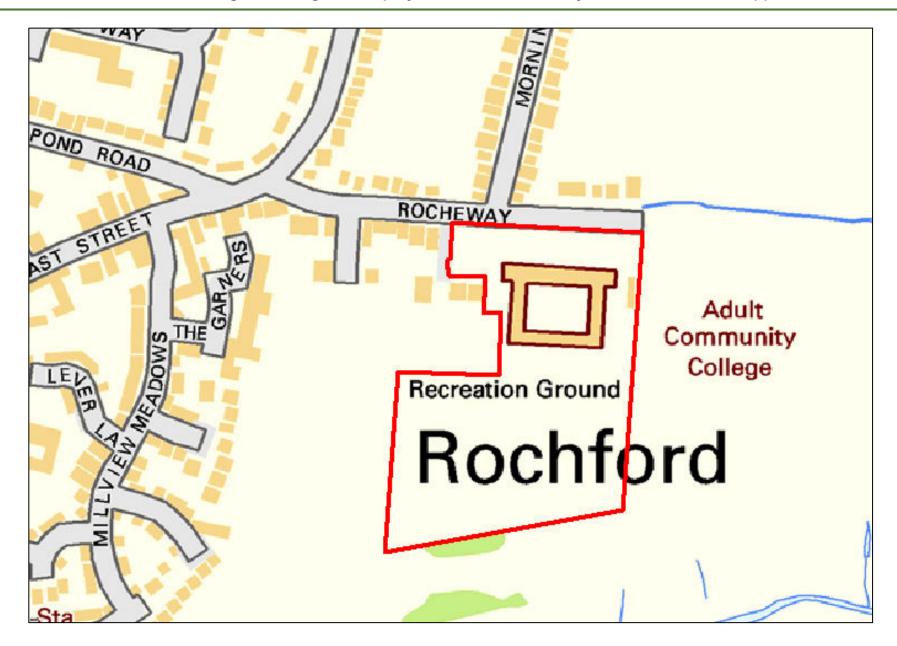

| Site Reference:              |                                              | CFS003                                                              |                      | Site size (Ha):  | 0.                   | 3                 |  |  |  |
|------------------------------|----------------------------------------------|---------------------------------------------------------------------|----------------------|------------------|----------------------|-------------------|--|--|--|
| Site Address:                |                                              | Land at junction of The Drive and Disraeli Road , Rayleigh, SS6 8XP |                      |                  |                      |                   |  |  |  |
| Dut forward by               |                                              | ∠ Landov                                                            | vner(s)              |                  | ☐ Agent/Develop      | ers               |  |  |  |
| Put forward by:              |                                              | ☐ Membe                                                             | ers of public        |                  | ☐ Other              |                   |  |  |  |
| Site Description:            |                                              | Square-sha                                                          | aped plot with dense | vegetation and t | rees covering entire | site              |  |  |  |
| Current Use:                 |                                              | Woodland                                                            |                      |                  |                      |                   |  |  |  |
| Proposed Use:                |                                              | Residential                                                         |                      |                  |                      |                   |  |  |  |
| Land Uses of Adjacent Sites: | es of Adjacent Sites: Residential / Woodland |                                                                     |                      |                  |                      |                   |  |  |  |
| Planning Permission History  | :                                            | N/A                                                                 |                      |                  |                      |                   |  |  |  |
| O'th Book and a              |                                              | □ Greenf                                                            | ield                 |                  |                      |                   |  |  |  |
| Site Designation:            |                                              | ☐ Brownf                                                            | ïeld                 |                  | ☐ Residential area   |                   |  |  |  |
| Other designations:          |                                              | N/A                                                                 |                      |                  |                      |                   |  |  |  |
| Constraints                  |                                              |                                                                     |                      |                  |                      |                   |  |  |  |
| Ramsar site/SPA              | SSSI                                         |                                                                     | SAM                  |                  | SAC                  | LNR               |  |  |  |
| LoWS                         | SA                                           |                                                                     | Ancient Woodlar      | ds               | SLA                  | None of the above |  |  |  |

| Geography                                              |                                                |                                                                                    |                              |           |                               |  |  |  |  |  |
|--------------------------------------------------------|------------------------------------------------|------------------------------------------------------------------------------------|------------------------------|-----------|-------------------------------|--|--|--|--|--|
| Topography/Landform:                                   | Site is filled with d                          | site is filled with dense woodland and foliage, some uneven ground but mostly flat |                              |           |                               |  |  |  |  |  |
| Access:                                                | Existing pedestria                             | n access onto The                                                                  | Drive and Disraeli Road; ı   | no obviou | s vehicular access at present |  |  |  |  |  |
|                                                        | Description of Additional Physical Constraints |                                                                                    |                              |           |                               |  |  |  |  |  |
| Proximity to TPO                                       |                                                | ⊠ Yes □ No                                                                         | <b>Details:</b> TPO/00012/98 | 3         |                               |  |  |  |  |  |
| Proximity to Listed Build                              | ing(s)                                         | ☐ Yes ⊠ No                                                                         |                              |           |                               |  |  |  |  |  |
| Proximity to Conservation area                         |                                                |                                                                                    |                              |           |                               |  |  |  |  |  |
| Proximity to Air Quality                               | Management Area                                |                                                                                    |                              |           |                               |  |  |  |  |  |
| Does the site fall within I<br>ECC Minerals Local Plan |                                                | ☐ Yes ⊠ No                                                                         |                              |           |                               |  |  |  |  |  |
| Does the site fall within I<br>ECC Waste Local Plan?   | _                                              | ☐ Yes ⊠ No                                                                         |                              |           |                               |  |  |  |  |  |
| Availability Assess                                    | ment                                           |                                                                                    |                              |           |                               |  |  |  |  |  |
| Are there any ownersh (e.g. single/multiple own        | •                                              | utes etc.)                                                                         | ☐ Yes                        | ⊠ No      |                               |  |  |  |  |  |
| Are there any legal cor<br>(e.g. tenancies, contract   |                                                |                                                                                    | Yes                          | ⊠ No      |                               |  |  |  |  |  |
| Are there any physical (e.g. flood risk, topograp      |                                                | to restrict the den                                                                | sity of development?         | Yes       | ⊠ No                          |  |  |  |  |  |