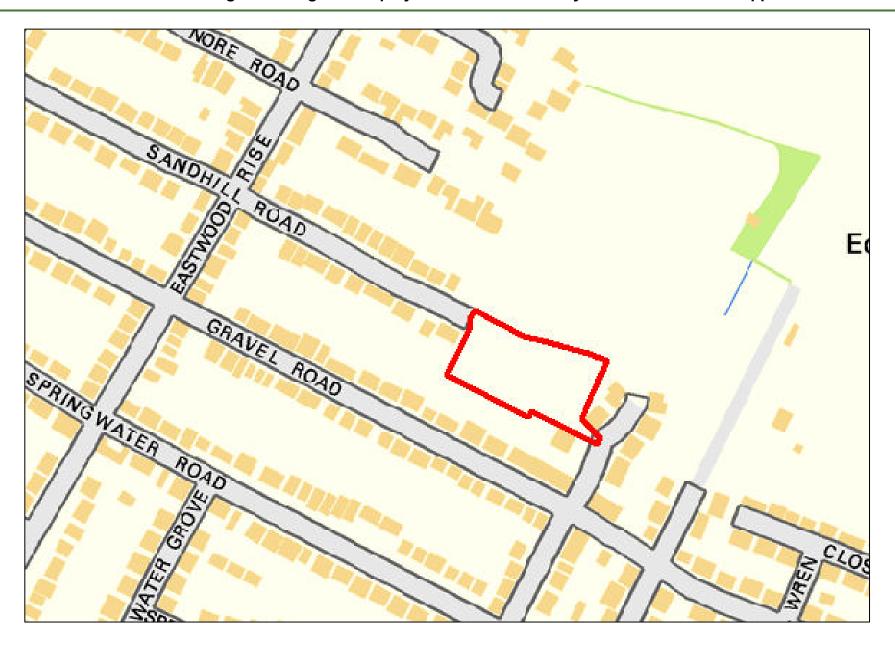

### **Availability Summary:**

This site was put forward for consideration and has no identified ownership, legal or physical constraints.

| Site Reference:              | CFS005                                                                                                                                                            | Site size (Ha): | 0.                 | 19                                                                                                                                                                                                                                                                                                                                                                                                                                                                                                                                                                                                                                                                                                                                                                                                                                                                                                                                                                                                                                                                                                                                                                                                                                                                                                                                                                                                                                                                                                                                                                                                                                                                |  |  |  |  |  |
|------------------------------|-------------------------------------------------------------------------------------------------------------------------------------------------------------------|-----------------|--------------------|-------------------------------------------------------------------------------------------------------------------------------------------------------------------------------------------------------------------------------------------------------------------------------------------------------------------------------------------------------------------------------------------------------------------------------------------------------------------------------------------------------------------------------------------------------------------------------------------------------------------------------------------------------------------------------------------------------------------------------------------------------------------------------------------------------------------------------------------------------------------------------------------------------------------------------------------------------------------------------------------------------------------------------------------------------------------------------------------------------------------------------------------------------------------------------------------------------------------------------------------------------------------------------------------------------------------------------------------------------------------------------------------------------------------------------------------------------------------------------------------------------------------------------------------------------------------------------------------------------------------------------------------------------------------|--|--|--|--|--|
| Site Address:                | Plot 13, South-West side of London Road, Rayleigh, SS6 9EH                                                                                                        |                 |                    |                                                                                                                                                                                                                                                                                                                                                                                                                                                                                                                                                                                                                                                                                                                                                                                                                                                                                                                                                                                                                                                                                                                                                                                                                                                                                                                                                                                                                                                                                                                                                                                                                                                                   |  |  |  |  |  |
| Put forward by:              |                                                                                                                                                                   |                 | ☐ Agent/Developers |                                                                                                                                                                                                                                                                                                                                                                                                                                                                                                                                                                                                                                                                                                                                                                                                                                                                                                                                                                                                                                                                                                                                                                                                                                                                                                                                                                                                                                                                                                                                                                                                                                                                   |  |  |  |  |  |
| Full forward by.             | ☐ Members of pu                                                                                                                                                   | olic            | ☐ Other            |                                                                                                                                                                                                                                                                                                                                                                                                                                                                                                                                                                                                                                                                                                                                                                                                                                                                                                                                                                                                                                                                                                                                                                                                                                                                                                                                                                                                                                                                                                                                                                                                                                                                   |  |  |  |  |  |
| Site Description:            | Flat and narrow agricultural/grazing land with some minor fencing and gating present. Dense trees and vegetation to boundaries with pylon cables running overhead |                 |                    |                                                                                                                                                                                                                                                                                                                                                                                                                                                                                                                                                                                                                                                                                                                                                                                                                                                                                                                                                                                                                                                                                                                                                                                                                                                                                                                                                                                                                                                                                                                                                                                                                                                                   |  |  |  |  |  |
| Current Use:                 | Agricultural / Grazing Land                                                                                                                                       |                 |                    |                                                                                                                                                                                                                                                                                                                                                                                                                                                                                                                                                                                                                                                                                                                                                                                                                                                                                                                                                                                                                                                                                                                                                                                                                                                                                                                                                                                                                                                                                                                                                                                                                                                                   |  |  |  |  |  |
| Proposed Use:                | Residential                                                                                                                                                       |                 |                    |                                                                                                                                                                                                                                                                                                                                                                                                                                                                                                                                                                                                                                                                                                                                                                                                                                                                                                                                                                                                                                                                                                                                                                                                                                                                                                                                                                                                                                                                                                                                                                                                                                                                   |  |  |  |  |  |
| Land Uses of Adjacent Sites: | Residential                                                                                                                                                       |                 |                    |                                                                                                                                                                                                                                                                                                                                                                                                                                                                                                                                                                                                                                                                                                                                                                                                                                                                                                                                                                                                                                                                                                                                                                                                                                                                                                                                                                                                                                                                                                                                                                                                                                                                   |  |  |  |  |  |
| Planning Permission History: | N/A                                                                                                                                                               |                 |                    |                                                                                                                                                                                                                                                                                                                                                                                                                                                                                                                                                                                                                                                                                                                                                                                                                                                                                                                                                                                                                                                                                                                                                                                                                                                                                                                                                                                                                                                                                                                                                                                                                                                                   |  |  |  |  |  |
| Cita Dacignation             | □ Greenfield                                                                                                                                                      |                 |                    |                                                                                                                                                                                                                                                                                                                                                                                                                                                                                                                                                                                                                                                                                                                                                                                                                                                                                                                                                                                                                                                                                                                                                                                                                                                                                                                                                                                                                                                                                                                                                                                                                                                                   |  |  |  |  |  |
| Site Designation:            | ☐ Brownfield                                                                                                                                                      |                 | ☐ Residential area |                                                                                                                                                                                                                                                                                                                                                                                                                                                                                                                                                                                                                                                                                                                                                                                                                                                                                                                                                                                                                                                                                                                                                                                                                                                                                                                                                                                                                                                                                                                                                                                                                                                                   |  |  |  |  |  |
| Other designations:          | N/A                                                                                                                                                               |                 |                    |                                                                                                                                                                                                                                                                                                                                                                                                                                                                                                                                                                                                                                                                                                                                                                                                                                                                                                                                                                                                                                                                                                                                                                                                                                                                                                                                                                                                                                                                                                                                                                                                                                                                   |  |  |  |  |  |
| Constraints                  |                                                                                                                                                                   |                 |                    |                                                                                                                                                                                                                                                                                                                                                                                                                                                                                                                                                                                                                                                                                                                                                                                                                                                                                                                                                                                                                                                                                                                                                                                                                                                                                                                                                                                                                                                                                                                                                                                                                                                                   |  |  |  |  |  |
| ☐ Ramsar site/SPA ☐ SSSI     | SAN                                                                                                                                                               | 1               | SAC                | LNR                                                                                                                                                                                                                                                                                                                                                                                                                                                                                                                                                                                                                                                                                                                                                                                                                                                                                                                                                                                                                                                                                                                                                                                                                                                                                                                                                                                                                                                                                                                                                                                                                                                               |  |  |  |  |  |
| ☐ LoWS ☐ SA                  | Anc                                                                                                                                                               | ent Woodlands   | SLA                | None of the above     None of the above |  |  |  |  |  |

| Geography                                                                      |                                                |                                                                                                                                                        |                    |  |  |  |  |  |  |
|--------------------------------------------------------------------------------|------------------------------------------------|--------------------------------------------------------------------------------------------------------------------------------------------------------|--------------------|--|--|--|--|--|--|
| Topography/Landform:                                                           | _                                              | Mostly flat and narrow site with tall grass used for grazing. Dense trees and vegetation to boundaries. Pylons and electrical cables running overhead. |                    |  |  |  |  |  |  |
| Access:                                                                        | Existing gated acc                             | ess onto London R                                                                                                                                      | oad                |  |  |  |  |  |  |
|                                                                                | Description of Additional Physical Constraints |                                                                                                                                                        |                    |  |  |  |  |  |  |
| Proximity to TPO                                                               |                                                | ☐ Yes ⊠ No                                                                                                                                             | Details:           |  |  |  |  |  |  |
| Proximity to Listed Build                                                      | Proximity to Listed Building(s)                |                                                                                                                                                        |                    |  |  |  |  |  |  |
| Proximity to Conservation area                                                 |                                                |                                                                                                                                                        |                    |  |  |  |  |  |  |
| Proximity to Air Quality Management Area                                       |                                                |                                                                                                                                                        |                    |  |  |  |  |  |  |
| Does the site fall within Policy S8 of the ECC Minerals Local Plan? ☐ Yes ☐ No |                                                |                                                                                                                                                        |                    |  |  |  |  |  |  |
| Does the site fall within Policy 2 of the ECC Waste Local Plan?                |                                                |                                                                                                                                                        |                    |  |  |  |  |  |  |
| Availability Assessment                                                        |                                                |                                                                                                                                                        |                    |  |  |  |  |  |  |
| Are there any ownersh (e.g. single/multiple own                                | -                                              | ☐ Yes ⊠ No                                                                                                                                             |                    |  |  |  |  |  |  |
| Are there any legal cor<br>(e.g. tenancies, contract                           |                                                | ☐ Yes ⊠ No                                                                                                                                             |                    |  |  |  |  |  |  |
| Are there any physical (e.g. flood risk, topograp                              |                                                | ⊠ Yes □ No                                                                                                                                             | Pylons across site |  |  |  |  |  |  |