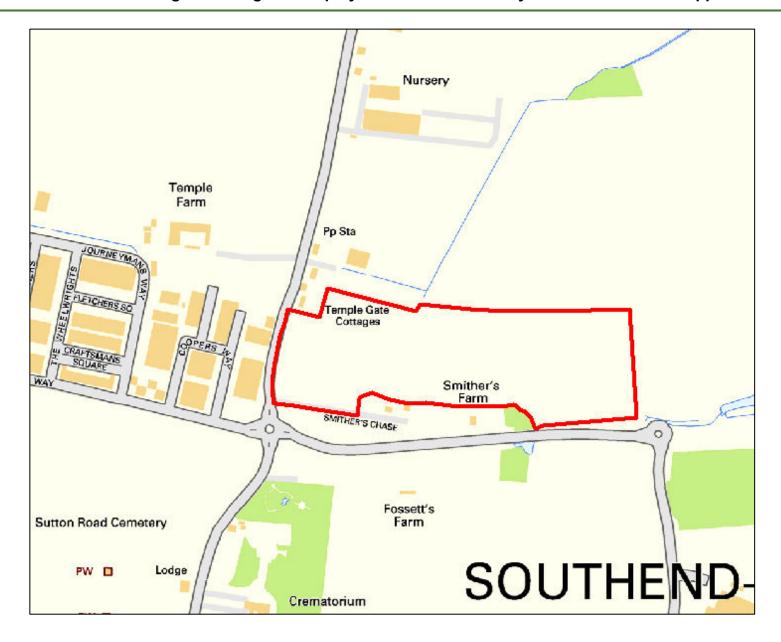

| Site Reference:              |         | CFS002                     |                          | Site size (Ha): |                    | 2.04                         |  |  |
|------------------------------|---------|----------------------------|--------------------------|-----------------|--------------------|------------------------------|--|--|
| Site Address:                |         | Land at Nu                 | irsery Corner, betwee    | n Rectory Road  | and Hall Road, I   | Hawkwell, SS5 4J             |  |  |
| Dut forward by               |         | ☐ Landov                   | wner(s)                  |                 |                    | □ Agent/Developers           |  |  |
| Put forward by:              | ☐ Membe | ers of public              |                          | ☐ Other         |                    |                              |  |  |
| Site Description:            |         | Large flat g               | grazing field with trees | to boundaries.  | Telegraph poles    | run along northern boundary. |  |  |
| Current Use:                 |         | Grazing                    |                          |                 |                    |                              |  |  |
| Proposed Use:                |         | Residentia                 | l                        |                 |                    |                              |  |  |
| Land Uses of Adjacent Sites: |         | Residential / Agricultural |                          |                 |                    |                              |  |  |
| Planning Permission History  | :       | N/A                        |                          |                 |                    |                              |  |  |
| Oite Designations            |         |                            | ïeld                     |                 |                    |                              |  |  |
| Site Designation:            |         | ☐ Brownf                   | ield                     |                 | ☐ Residential area |                              |  |  |
| Other designations:          |         | N/A                        |                          |                 |                    |                              |  |  |
| Constraints                  |         |                            |                          |                 |                    |                              |  |  |
| Ramsar site/SPA              | SSSI    |                            | SAM                      |                 | SAC                | LNR                          |  |  |
| LoWS                         | □SA     |                            | Ancient Woodlar          | ds              | SLA                | None of the above            |  |  |

| Geography                                              |                     |                                                 |                |              |                                                  |  |  |  |
|--------------------------------------------------------|---------------------|-------------------------------------------------|----------------|--------------|--------------------------------------------------|--|--|--|
| Topography/Landform:                                   | Flat grassy field w | Flat grassy field with trees to all boundaries. |                |              |                                                  |  |  |  |
| Access:                                                | Small gated pedes   | strian entrance onto                            | Rectory Roa    | d, no obviou | us vehicular access at present.                  |  |  |  |
|                                                        |                     | Description of Ac                               | dditional Phy  | sical Cons   | straints                                         |  |  |  |
| Proximity to TPO                                       |                     | ⊠ Yes □ No                                      | Details: No    | ne within si | ite boundaries, however adjacent to TPO/00024/08 |  |  |  |
| Proximity to Listed Build                              | ing(s)              | ☐ Yes ⊠ No                                      |                |              |                                                  |  |  |  |
| Proximity to Conservation                              | on area             | ☐ Yes ⊠ No                                      |                |              |                                                  |  |  |  |
| Proximity to Air Quality N                             | Management Area     | ☐ Yes ⊠ No                                      |                |              |                                                  |  |  |  |
| Does the site fall within I<br>ECC Minerals Local Plan |                     | ☐ Yes ⊠ No                                      |                |              |                                                  |  |  |  |
| Does the site fall within I<br>ECC Waste Local Plan?   |                     | ☐ Yes ⊠ No                                      |                |              |                                                  |  |  |  |
| Availability Assess                                    | ment                |                                                 |                |              |                                                  |  |  |  |
| Are there any ownersh (e.g. single/multiple own        |                     |                                                 | ☐ Yes ⊠ No     |              |                                                  |  |  |  |
| Are there any legal cor<br>(e.g. tenancies, contract   |                     |                                                 | ☐ Yes ⊠ No     |              |                                                  |  |  |  |
| Are there any physical (e.g. flood risk, topograp      |                     | to restrict the den                             | sity of develo | opment?      | ☐ Yes ⊠ No                                       |  |  |  |