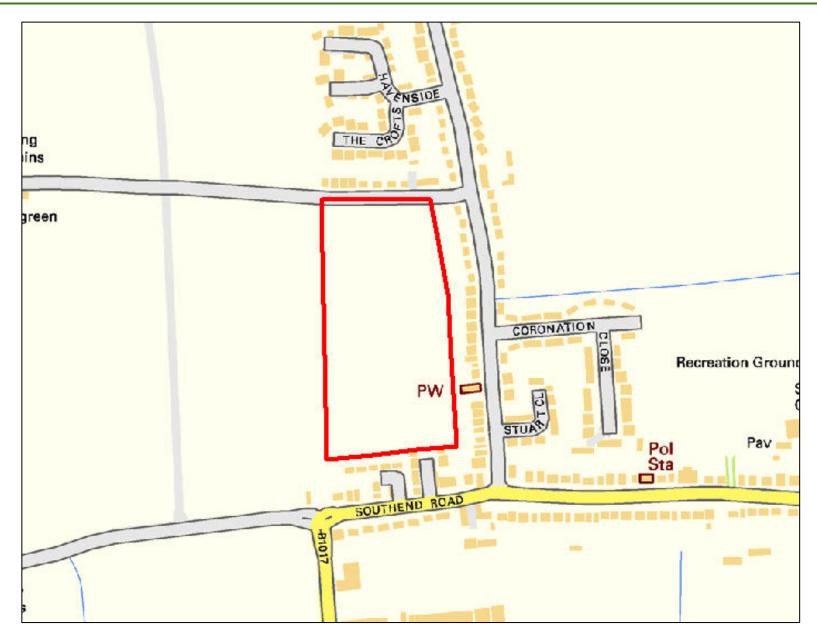

### **Availability Summary:**

This site was put forward for consideration and has no identified ownership, legal or physical constraints.

| Site Reference:              | CFS005                                                                                                                                                            | Site size (Ha): | 0.                 | 19                                                                                                                                                                                                                                                                                                                                                                                                                                                                                                                                                                                                                                                                                                                                                                                                                                                                                                                                                                                                                                                                                                                                                                                                                                                                                                                                                                                                                                                                                                                                                                                                                                                                |  |  |  |  |  |
|------------------------------|-------------------------------------------------------------------------------------------------------------------------------------------------------------------|-----------------|--------------------|-------------------------------------------------------------------------------------------------------------------------------------------------------------------------------------------------------------------------------------------------------------------------------------------------------------------------------------------------------------------------------------------------------------------------------------------------------------------------------------------------------------------------------------------------------------------------------------------------------------------------------------------------------------------------------------------------------------------------------------------------------------------------------------------------------------------------------------------------------------------------------------------------------------------------------------------------------------------------------------------------------------------------------------------------------------------------------------------------------------------------------------------------------------------------------------------------------------------------------------------------------------------------------------------------------------------------------------------------------------------------------------------------------------------------------------------------------------------------------------------------------------------------------------------------------------------------------------------------------------------------------------------------------------------|--|--|--|--|--|
| Site Address:                | Plot 13, South-West side of London Road, Rayleigh, SS6 9EH                                                                                                        |                 |                    |                                                                                                                                                                                                                                                                                                                                                                                                                                                                                                                                                                                                                                                                                                                                                                                                                                                                                                                                                                                                                                                                                                                                                                                                                                                                                                                                                                                                                                                                                                                                                                                                                                                                   |  |  |  |  |  |
| Put forward by:              |                                                                                                                                                                   |                 | ☐ Agent/Developers |                                                                                                                                                                                                                                                                                                                                                                                                                                                                                                                                                                                                                                                                                                                                                                                                                                                                                                                                                                                                                                                                                                                                                                                                                                                                                                                                                                                                                                                                                                                                                                                                                                                                   |  |  |  |  |  |
| Full forward by.             | ☐ Members of pu                                                                                                                                                   | olic            | ☐ Other            |                                                                                                                                                                                                                                                                                                                                                                                                                                                                                                                                                                                                                                                                                                                                                                                                                                                                                                                                                                                                                                                                                                                                                                                                                                                                                                                                                                                                                                                                                                                                                                                                                                                                   |  |  |  |  |  |
| Site Description:            | Flat and narrow agricultural/grazing land with some minor fencing and gating present. Dense trees and vegetation to boundaries with pylon cables running overhead |                 |                    |                                                                                                                                                                                                                                                                                                                                                                                                                                                                                                                                                                                                                                                                                                                                                                                                                                                                                                                                                                                                                                                                                                                                                                                                                                                                                                                                                                                                                                                                                                                                                                                                                                                                   |  |  |  |  |  |
| Current Use:                 | Agricultural / Grazing Land                                                                                                                                       |                 |                    |                                                                                                                                                                                                                                                                                                                                                                                                                                                                                                                                                                                                                                                                                                                                                                                                                                                                                                                                                                                                                                                                                                                                                                                                                                                                                                                                                                                                                                                                                                                                                                                                                                                                   |  |  |  |  |  |
| Proposed Use:                | Residential                                                                                                                                                       |                 |                    |                                                                                                                                                                                                                                                                                                                                                                                                                                                                                                                                                                                                                                                                                                                                                                                                                                                                                                                                                                                                                                                                                                                                                                                                                                                                                                                                                                                                                                                                                                                                                                                                                                                                   |  |  |  |  |  |
| Land Uses of Adjacent Sites: | Residential                                                                                                                                                       |                 |                    |                                                                                                                                                                                                                                                                                                                                                                                                                                                                                                                                                                                                                                                                                                                                                                                                                                                                                                                                                                                                                                                                                                                                                                                                                                                                                                                                                                                                                                                                                                                                                                                                                                                                   |  |  |  |  |  |
| Planning Permission History: | N/A                                                                                                                                                               |                 |                    |                                                                                                                                                                                                                                                                                                                                                                                                                                                                                                                                                                                                                                                                                                                                                                                                                                                                                                                                                                                                                                                                                                                                                                                                                                                                                                                                                                                                                                                                                                                                                                                                                                                                   |  |  |  |  |  |
| Cita Dacignation             | □ Greenfield                                                                                                                                                      |                 |                    |                                                                                                                                                                                                                                                                                                                                                                                                                                                                                                                                                                                                                                                                                                                                                                                                                                                                                                                                                                                                                                                                                                                                                                                                                                                                                                                                                                                                                                                                                                                                                                                                                                                                   |  |  |  |  |  |
| Site Designation:            | ☐ Brownfield                                                                                                                                                      |                 | ☐ Residential area |                                                                                                                                                                                                                                                                                                                                                                                                                                                                                                                                                                                                                                                                                                                                                                                                                                                                                                                                                                                                                                                                                                                                                                                                                                                                                                                                                                                                                                                                                                                                                                                                                                                                   |  |  |  |  |  |
| Other designations:          | N/A                                                                                                                                                               |                 |                    |                                                                                                                                                                                                                                                                                                                                                                                                                                                                                                                                                                                                                                                                                                                                                                                                                                                                                                                                                                                                                                                                                                                                                                                                                                                                                                                                                                                                                                                                                                                                                                                                                                                                   |  |  |  |  |  |
| Constraints                  |                                                                                                                                                                   |                 |                    |                                                                                                                                                                                                                                                                                                                                                                                                                                                                                                                                                                                                                                                                                                                                                                                                                                                                                                                                                                                                                                                                                                                                                                                                                                                                                                                                                                                                                                                                                                                                                                                                                                                                   |  |  |  |  |  |
| ☐ Ramsar site/SPA ☐ SSSI     | SAN                                                                                                                                                               | 1               | SAC                | LNR                                                                                                                                                                                                                                                                                                                                                                                                                                                                                                                                                                                                                                                                                                                                                                                                                                                                                                                                                                                                                                                                                                                                                                                                                                                                                                                                                                                                                                                                                                                                                                                                                                                               |  |  |  |  |  |
| ☐ LoWS ☐ SA                  | Anc                                                                                                                                                               | ent Woodlands   | SLA                | None of the above     None of the above |  |  |  |  |  |