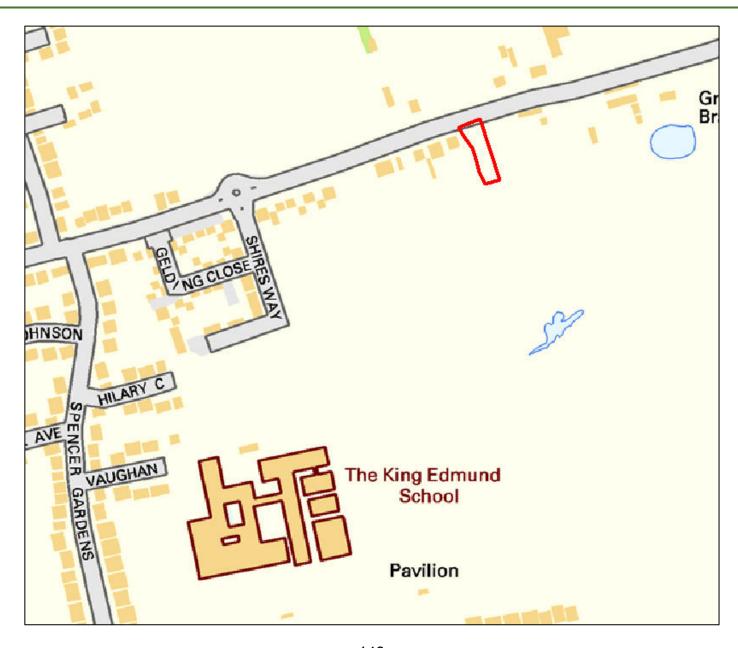

| Site Reference:              |                                           | CFS004                                                             | 0.8             |     |                  |                   |  |  |  |  |
|------------------------------|-------------------------------------------|--------------------------------------------------------------------|-----------------|-----|------------------|-------------------|--|--|--|--|
| Site Address:                |                                           | Land in Little Wakering next to Barling Magna C.P. School, SS3 0LN |                 |     |                  |                   |  |  |  |  |
|                              |                                           | Landov                                                             | vner(s)         |     | ☐ Agent/Deve     | lopers            |  |  |  |  |
| Put forward by:              |                                           | ☐ Membe                                                            | ers of public   |     | ○ Other          |                   |  |  |  |  |
| Site Description:            | es. Telegraph poles run along boundaries. |                                                                    |                 |     |                  |                   |  |  |  |  |
| Current Use:                 |                                           | Agricultural                                                       |                 |     |                  |                   |  |  |  |  |
| Proposed Use:                |                                           | Mixed                                                              |                 |     |                  |                   |  |  |  |  |
| Land Uses of Adjacent Sites: |                                           | Agricultural / Primary School                                      |                 |     |                  |                   |  |  |  |  |
| Planning Permission History: |                                           | N/A                                                                |                 |     |                  |                   |  |  |  |  |
| Cita Danismatian             |                                           |                                                                    | ield            |     |                  |                   |  |  |  |  |
| Site Designation:            |                                           | Brownf                                                             | ield            |     | Residential area |                   |  |  |  |  |
| Other designations:          |                                           | N/A                                                                |                 |     |                  |                   |  |  |  |  |
| Constraints                  |                                           |                                                                    |                 |     |                  |                   |  |  |  |  |
| Ramsar site/SPA              | SSSI                                      |                                                                    | SAM             |     | SAC              | LNR               |  |  |  |  |
| LoWS                         | ∃SA                                       |                                                                    | Ancient Woodlar | nds | SLA              | None of the above |  |  |  |  |

| Geography                                                                                                             |                                                |                                                                        |           |             |              |             |                                    |  |  |  |
|-----------------------------------------------------------------------------------------------------------------------|------------------------------------------------|------------------------------------------------------------------------|-----------|-------------|--------------|-------------|------------------------------------|--|--|--|
| Topography/Landform:                                                                                                  | Mostly flat agricult                           | Mostly flat agricultural field with trees and vegetation to boundaries |           |             |              |             |                                    |  |  |  |
| Access:                                                                                                               | Narrow track acce                              | ss onto Lit                                                            | tle Wake  | ring Road   |              |             |                                    |  |  |  |
|                                                                                                                       | Description of Additional Physical Constraints |                                                                        |           |             |              |             |                                    |  |  |  |
| Proximity to TPO                                                                                                      |                                                | ☐ Yes                                                                  | ⊠ No      | Details:    |              |             |                                    |  |  |  |
| Proximity to Listed Build                                                                                             | ing(s)                                         | ☐ Yes                                                                  | ⊠ No      |             |              |             |                                    |  |  |  |
| Proximity to Conservation                                                                                             | on area                                        | ☐ Yes                                                                  | ⊠ No      |             |              |             |                                    |  |  |  |
| Proximity to Air Quality                                                                                              | Management Area                                | ☐ Yes                                                                  | ⊠ No      |             |              |             |                                    |  |  |  |
| Does the site fall within I<br>ECC Minerals Local Plan                                                                |                                                | ⊠ Yes                                                                  | ☐ No      |             | Mineral Safe | eguarding A | Area – Sand and Gravel, Brickearth |  |  |  |
| Does the site fall within I<br>ECC Waste Local Plan?                                                                  |                                                | ☐ Yes                                                                  | ⊠ No      |             |              |             |                                    |  |  |  |
| Availability Assess                                                                                                   | ment                                           |                                                                        |           |             |              |             |                                    |  |  |  |
| Are there any ownership issues identified? (e.g. single/multiple ownership, 'ransom strips', ownership disputes etc.) |                                                |                                                                        |           |             |              | ☐ Yes       | ⊠ No                               |  |  |  |
| Are there any legal constraints identified? (e.g. tenancies, contracts, covenants etc.)                               |                                                |                                                                        |           |             |              |             | ⊠ No                               |  |  |  |
| Are there any physical (e.g. flood risk, topograp                                                                     |                                                | to restric                                                             | t the den | sity of dev | relopment?   | ☐ Yes       | ⊠ No                               |  |  |  |