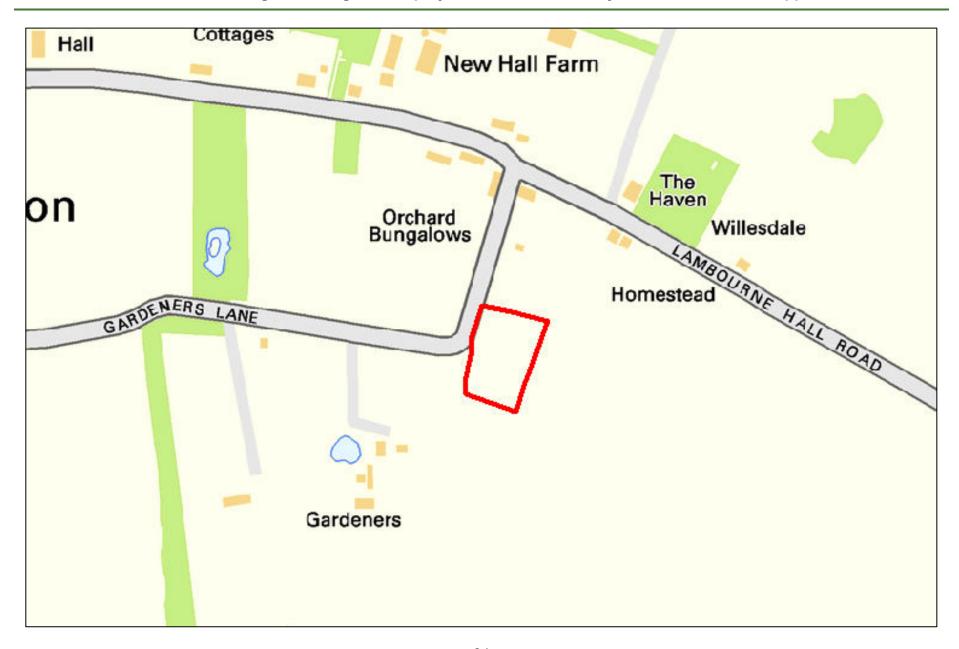

| Site Reference:              |                                           | CFS004                                                             | 0.8             |     |                  |                   |  |  |  |  |
|------------------------------|-------------------------------------------|--------------------------------------------------------------------|-----------------|-----|------------------|-------------------|--|--|--|--|
| Site Address:                |                                           | Land in Little Wakering next to Barling Magna C.P. School, SS3 0LN |                 |     |                  |                   |  |  |  |  |
|                              |                                           | Landov                                                             | vner(s)         |     | ☐ Agent/Deve     | lopers            |  |  |  |  |
| Put forward by:              |                                           | ☐ Membe                                                            | ers of public   |     | ○ Other          |                   |  |  |  |  |
| Site Description:            | es. Telegraph poles run along boundaries. |                                                                    |                 |     |                  |                   |  |  |  |  |
| Current Use:                 |                                           | Agricultural                                                       |                 |     |                  |                   |  |  |  |  |
| Proposed Use:                |                                           | Mixed                                                              |                 |     |                  |                   |  |  |  |  |
| Land Uses of Adjacent Sites: |                                           | Agricultural / Primary School                                      |                 |     |                  |                   |  |  |  |  |
| Planning Permission History: |                                           | N/A                                                                |                 |     |                  |                   |  |  |  |  |
| Cita Danismatian             |                                           |                                                                    | ield            |     |                  |                   |  |  |  |  |
| Site Designation:            |                                           | Brownf                                                             | ield            |     | Residential area |                   |  |  |  |  |
| Other designations:          |                                           | N/A                                                                |                 |     |                  |                   |  |  |  |  |
| Constraints                  |                                           |                                                                    |                 |     |                  |                   |  |  |  |  |
| Ramsar site/SPA              | SSSI                                      |                                                                    | SAM             |     | SAC              | LNR               |  |  |  |  |
| LoWS                         | ∃SA                                       |                                                                    | Ancient Woodlar | nds | SLA              | None of the above |  |  |  |  |

| Geography                                                                                                             |                                                |                                                                        |           |             |              |             |                                    |  |  |  |
|-----------------------------------------------------------------------------------------------------------------------|------------------------------------------------|------------------------------------------------------------------------|-----------|-------------|--------------|-------------|------------------------------------|--|--|--|
| Topography/Landform:                                                                                                  | Mostly flat agricult                           | Mostly flat agricultural field with trees and vegetation to boundaries |           |             |              |             |                                    |  |  |  |
| Access:                                                                                                               | Narrow track acce                              | ss onto Lit                                                            | tle Wake  | ring Road   |              |             |                                    |  |  |  |
|                                                                                                                       | Description of Additional Physical Constraints |                                                                        |           |             |              |             |                                    |  |  |  |
| Proximity to TPO                                                                                                      |                                                | ☐ Yes                                                                  | ⊠ No      | Details:    |              |             |                                    |  |  |  |
| Proximity to Listed Build                                                                                             | ing(s)                                         | ☐ Yes                                                                  | ⊠ No      |             |              |             |                                    |  |  |  |
| Proximity to Conservation                                                                                             | on area                                        | ☐ Yes                                                                  | ⊠ No      |             |              |             |                                    |  |  |  |
| Proximity to Air Quality                                                                                              | Management Area                                | ☐ Yes                                                                  | ⊠ No      |             |              |             |                                    |  |  |  |
| Does the site fall within I<br>ECC Minerals Local Plan                                                                |                                                | ⊠ Yes                                                                  | ☐ No      |             | Mineral Safe | eguarding A | Area – Sand and Gravel, Brickearth |  |  |  |
| Does the site fall within I<br>ECC Waste Local Plan?                                                                  |                                                | ☐ Yes                                                                  | ⊠ No      |             |              |             |                                    |  |  |  |
| Availability Assess                                                                                                   | ment                                           |                                                                        |           |             |              |             |                                    |  |  |  |
| Are there any ownership issues identified? (e.g. single/multiple ownership, 'ransom strips', ownership disputes etc.) |                                                |                                                                        |           |             |              | ☐ Yes       | ⊠ No                               |  |  |  |
| Are there any legal constraints identified? (e.g. tenancies, contracts, covenants etc.)                               |                                                |                                                                        |           |             |              |             | ⊠ No                               |  |  |  |
| Are there any physical (e.g. flood risk, topograp                                                                     |                                                | to restric                                                             | t the den | sity of dev | relopment?   | ☐ Yes       | ⊠ No                               |  |  |  |