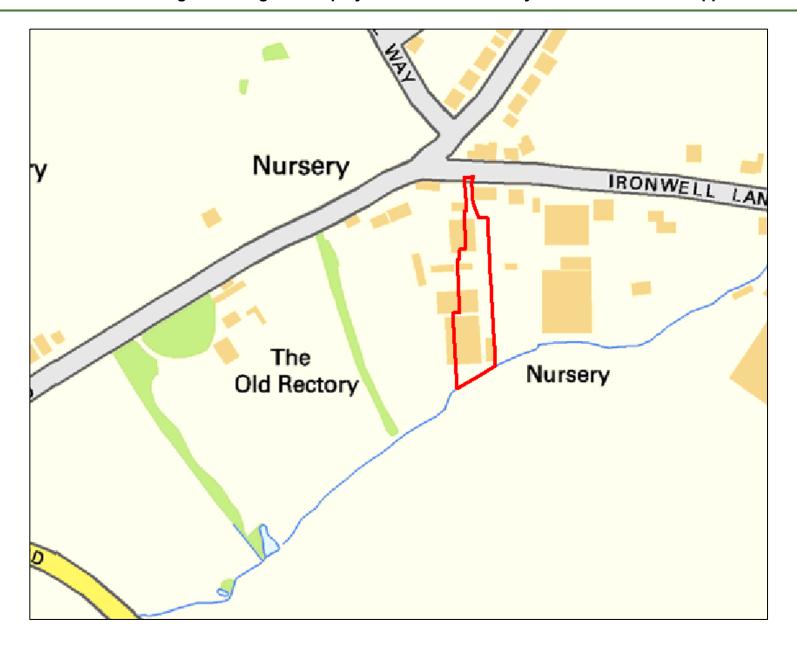

### **Availability Summary:**

This site was put forward for consideration and has no identified ownership, legal or physical constraints.

| Site Reference:              | CFS005                                                                                                                                                            | Site size (Ha): | 0.                 | 19                                                                                                                                                                                                                                                                                                                                                                                                                                                                                                                                                                                                                                                                                                                                                                                                                                                                                                                                                                                                                                                                                                                                                                                                                                                                                                                                                                                                                                                                                                                                                                                                                                                                |  |  |  |  |  |
|------------------------------|-------------------------------------------------------------------------------------------------------------------------------------------------------------------|-----------------|--------------------|-------------------------------------------------------------------------------------------------------------------------------------------------------------------------------------------------------------------------------------------------------------------------------------------------------------------------------------------------------------------------------------------------------------------------------------------------------------------------------------------------------------------------------------------------------------------------------------------------------------------------------------------------------------------------------------------------------------------------------------------------------------------------------------------------------------------------------------------------------------------------------------------------------------------------------------------------------------------------------------------------------------------------------------------------------------------------------------------------------------------------------------------------------------------------------------------------------------------------------------------------------------------------------------------------------------------------------------------------------------------------------------------------------------------------------------------------------------------------------------------------------------------------------------------------------------------------------------------------------------------------------------------------------------------|--|--|--|--|--|
| Site Address:                | Plot 13, South-West side of London Road, Rayleigh, SS6 9EH                                                                                                        |                 |                    |                                                                                                                                                                                                                                                                                                                                                                                                                                                                                                                                                                                                                                                                                                                                                                                                                                                                                                                                                                                                                                                                                                                                                                                                                                                                                                                                                                                                                                                                                                                                                                                                                                                                   |  |  |  |  |  |
| Put forward by:              |                                                                                                                                                                   |                 | ☐ Agent/Developers |                                                                                                                                                                                                                                                                                                                                                                                                                                                                                                                                                                                                                                                                                                                                                                                                                                                                                                                                                                                                                                                                                                                                                                                                                                                                                                                                                                                                                                                                                                                                                                                                                                                                   |  |  |  |  |  |
| Full forward by.             | ☐ Members of pu                                                                                                                                                   | olic            | ☐ Other            |                                                                                                                                                                                                                                                                                                                                                                                                                                                                                                                                                                                                                                                                                                                                                                                                                                                                                                                                                                                                                                                                                                                                                                                                                                                                                                                                                                                                                                                                                                                                                                                                                                                                   |  |  |  |  |  |
| Site Description:            | Flat and narrow agricultural/grazing land with some minor fencing and gating present. Dense trees and vegetation to boundaries with pylon cables running overhead |                 |                    |                                                                                                                                                                                                                                                                                                                                                                                                                                                                                                                                                                                                                                                                                                                                                                                                                                                                                                                                                                                                                                                                                                                                                                                                                                                                                                                                                                                                                                                                                                                                                                                                                                                                   |  |  |  |  |  |
| Current Use:                 | Agricultural / Grazing Land                                                                                                                                       |                 |                    |                                                                                                                                                                                                                                                                                                                                                                                                                                                                                                                                                                                                                                                                                                                                                                                                                                                                                                                                                                                                                                                                                                                                                                                                                                                                                                                                                                                                                                                                                                                                                                                                                                                                   |  |  |  |  |  |
| Proposed Use:                | Residential                                                                                                                                                       |                 |                    |                                                                                                                                                                                                                                                                                                                                                                                                                                                                                                                                                                                                                                                                                                                                                                                                                                                                                                                                                                                                                                                                                                                                                                                                                                                                                                                                                                                                                                                                                                                                                                                                                                                                   |  |  |  |  |  |
| Land Uses of Adjacent Sites: | Residential                                                                                                                                                       |                 |                    |                                                                                                                                                                                                                                                                                                                                                                                                                                                                                                                                                                                                                                                                                                                                                                                                                                                                                                                                                                                                                                                                                                                                                                                                                                                                                                                                                                                                                                                                                                                                                                                                                                                                   |  |  |  |  |  |
| Planning Permission History: | N/A                                                                                                                                                               |                 |                    |                                                                                                                                                                                                                                                                                                                                                                                                                                                                                                                                                                                                                                                                                                                                                                                                                                                                                                                                                                                                                                                                                                                                                                                                                                                                                                                                                                                                                                                                                                                                                                                                                                                                   |  |  |  |  |  |
| Cita Dacignation             | □ Greenfield                                                                                                                                                      |                 |                    |                                                                                                                                                                                                                                                                                                                                                                                                                                                                                                                                                                                                                                                                                                                                                                                                                                                                                                                                                                                                                                                                                                                                                                                                                                                                                                                                                                                                                                                                                                                                                                                                                                                                   |  |  |  |  |  |
| Site Designation:            | ☐ Brownfield                                                                                                                                                      |                 | ☐ Residential area |                                                                                                                                                                                                                                                                                                                                                                                                                                                                                                                                                                                                                                                                                                                                                                                                                                                                                                                                                                                                                                                                                                                                                                                                                                                                                                                                                                                                                                                                                                                                                                                                                                                                   |  |  |  |  |  |
| Other designations:          | N/A                                                                                                                                                               |                 |                    |                                                                                                                                                                                                                                                                                                                                                                                                                                                                                                                                                                                                                                                                                                                                                                                                                                                                                                                                                                                                                                                                                                                                                                                                                                                                                                                                                                                                                                                                                                                                                                                                                                                                   |  |  |  |  |  |
| Constraints                  |                                                                                                                                                                   |                 |                    |                                                                                                                                                                                                                                                                                                                                                                                                                                                                                                                                                                                                                                                                                                                                                                                                                                                                                                                                                                                                                                                                                                                                                                                                                                                                                                                                                                                                                                                                                                                                                                                                                                                                   |  |  |  |  |  |
| ☐ Ramsar site/SPA ☐ SSSI     | SAN                                                                                                                                                               | 1               | SAC                | LNR                                                                                                                                                                                                                                                                                                                                                                                                                                                                                                                                                                                                                                                                                                                                                                                                                                                                                                                                                                                                                                                                                                                                                                                                                                                                                                                                                                                                                                                                                                                                                                                                                                                               |  |  |  |  |  |
| ☐ LoWS ☐ SA                  | Anc                                                                                                                                                               | ent Woodlands   | SLA                | None of the above     None of the above |  |  |  |  |  |

| Geography                                                                      |                                                |                                                                                                                                                        |                    |  |  |  |  |  |  |
|--------------------------------------------------------------------------------|------------------------------------------------|--------------------------------------------------------------------------------------------------------------------------------------------------------|--------------------|--|--|--|--|--|--|
| Topography/Landform:                                                           | _                                              | Mostly flat and narrow site with tall grass used for grazing. Dense trees and vegetation to boundaries. Pylons and electrical cables running overhead. |                    |  |  |  |  |  |  |
| Access:                                                                        | Existing gated acc                             | ess onto London R                                                                                                                                      | oad                |  |  |  |  |  |  |
|                                                                                | Description of Additional Physical Constraints |                                                                                                                                                        |                    |  |  |  |  |  |  |
| Proximity to TPO                                                               |                                                | ☐ Yes ⊠ No                                                                                                                                             | Details:           |  |  |  |  |  |  |
| Proximity to Listed Build                                                      | Proximity to Listed Building(s)                |                                                                                                                                                        |                    |  |  |  |  |  |  |
| Proximity to Conservation area                                                 |                                                |                                                                                                                                                        |                    |  |  |  |  |  |  |
| Proximity to Air Quality Management Area                                       |                                                |                                                                                                                                                        |                    |  |  |  |  |  |  |
| Does the site fall within Policy S8 of the ECC Minerals Local Plan? ☐ Yes ☐ No |                                                |                                                                                                                                                        |                    |  |  |  |  |  |  |
| Does the site fall within Policy 2 of the ECC Waste Local Plan?                |                                                |                                                                                                                                                        |                    |  |  |  |  |  |  |
| Availability Assessment                                                        |                                                |                                                                                                                                                        |                    |  |  |  |  |  |  |
| Are there any ownersh (e.g. single/multiple own                                | -                                              | ☐ Yes ⊠ No                                                                                                                                             |                    |  |  |  |  |  |  |
| Are there any legal cor<br>(e.g. tenancies, contract                           |                                                | ☐ Yes ⊠ No                                                                                                                                             |                    |  |  |  |  |  |  |
| Are there any physical (e.g. flood risk, topograp                              |                                                | ⊠ Yes □ No                                                                                                                                             | Pylons across site |  |  |  |  |  |  |