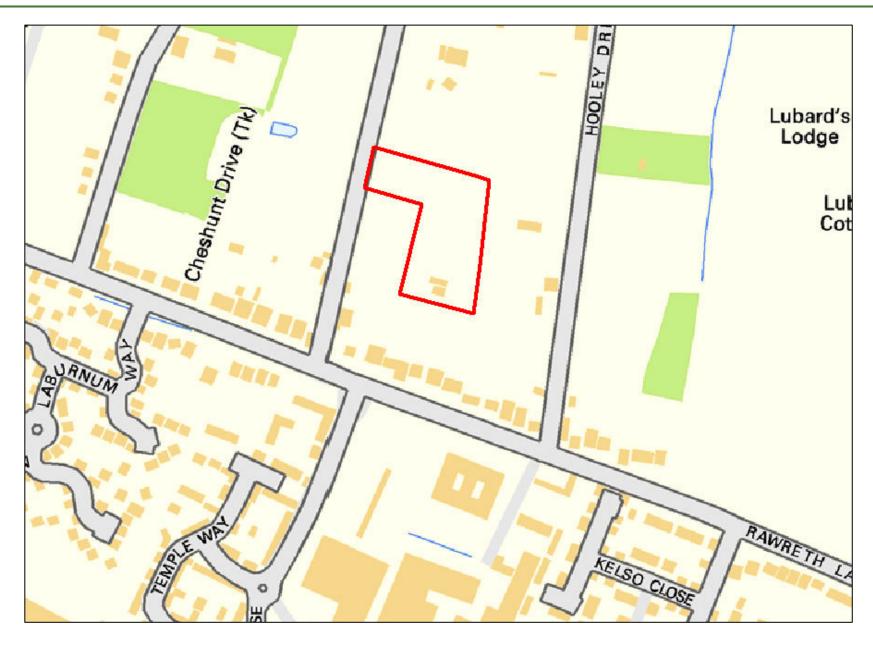

| Site Reference:              |         | CFS002                     |                          | Site size (Ha): |                    | 2.04                         |  |  |
|------------------------------|---------|----------------------------|--------------------------|-----------------|--------------------|------------------------------|--|--|
| Site Address:                |         | Land at Nu                 | irsery Corner, betwee    | n Rectory Road  | and Hall Road, I   | Hawkwell, SS5 4J             |  |  |
| Dut forward by               |         | ☐ Landov                   | wner(s)                  |                 |                    | □ Agent/Developers           |  |  |
| Put forward by:              | ☐ Membe | ers of public              |                          | ☐ Other         |                    |                              |  |  |
| Site Description:            |         | Large flat g               | grazing field with trees | to boundaries.  | Telegraph poles    | run along northern boundary. |  |  |
| Current Use:                 |         | Grazing                    |                          |                 |                    |                              |  |  |
| Proposed Use:                |         | Residentia                 | l                        |                 |                    |                              |  |  |
| Land Uses of Adjacent Sites: |         | Residential / Agricultural |                          |                 |                    |                              |  |  |
| Planning Permission History  | :       | N/A                        |                          |                 |                    |                              |  |  |
| Oite Designations            |         |                            | ïeld                     |                 |                    |                              |  |  |
| Site Designation:            |         | ☐ Brownf                   | ield                     |                 | ☐ Residential area |                              |  |  |
| Other designations:          |         | N/A                        |                          |                 |                    |                              |  |  |
| Constraints                  |         |                            |                          |                 |                    |                              |  |  |
| Ramsar site/SPA              | SSSI    |                            | SAM                      |                 | SAC                | LNR                          |  |  |
| LoWS                         | □SA     |                            | Ancient Woodlar          | ds              | SLA                | None of the above            |  |  |

| Geography                                              |                     |                                                 |                |              |                                                  |  |  |  |
|--------------------------------------------------------|---------------------|-------------------------------------------------|----------------|--------------|--------------------------------------------------|--|--|--|
| Topography/Landform:                                   | Flat grassy field w | Flat grassy field with trees to all boundaries. |                |              |                                                  |  |  |  |
| Access:                                                | Small gated pedes   | strian entrance onto                            | Rectory Roa    | d, no obviou | us vehicular access at present.                  |  |  |  |
|                                                        |                     | Description of Ac                               | dditional Phy  | sical Cons   | straints                                         |  |  |  |
| Proximity to TPO                                       |                     | ⊠ Yes □ No                                      | Details: No    | ne within si | ite boundaries, however adjacent to TPO/00024/08 |  |  |  |
| Proximity to Listed Build                              | ing(s)              | ☐ Yes ⊠ No                                      |                |              |                                                  |  |  |  |
| Proximity to Conservation                              | on area             | ☐ Yes ⊠ No                                      |                |              |                                                  |  |  |  |
| Proximity to Air Quality N                             | Management Area     | ☐ Yes ⊠ No                                      |                |              |                                                  |  |  |  |
| Does the site fall within I<br>ECC Minerals Local Plan |                     | ☐ Yes ⊠ No                                      |                |              |                                                  |  |  |  |
| Does the site fall within I<br>ECC Waste Local Plan?   |                     | ☐ Yes ⊠ No                                      |                |              |                                                  |  |  |  |
| Availability Assess                                    | ment                |                                                 |                |              |                                                  |  |  |  |
| Are there any ownersh (e.g. single/multiple own        |                     |                                                 | ☐ Yes ⊠ No     |              |                                                  |  |  |  |
| Are there any legal cor<br>(e.g. tenancies, contract   |                     |                                                 | ☐ Yes ⊠ No     |              |                                                  |  |  |  |
| Are there any physical (e.g. flood risk, topograp      |                     | to restrict the den                             | sity of develo | opment?      | ☐ Yes ⊠ No                                       |  |  |  |