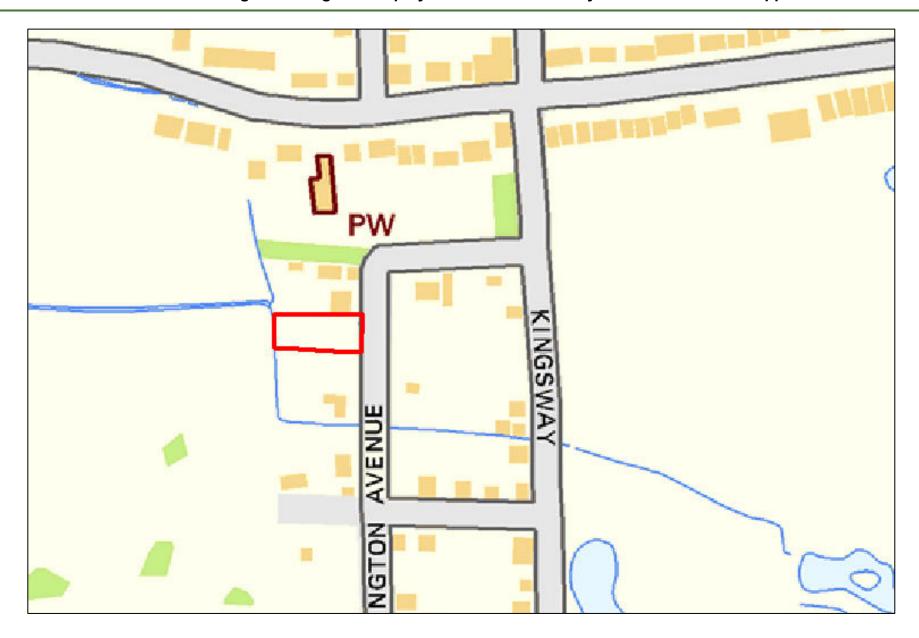

| Site Reference:              |        | CFS001                                                                                                                                            |                 | Site size (Ha):    |                    | 1.31              |  |  |  |  |
|------------------------------|--------|---------------------------------------------------------------------------------------------------------------------------------------------------|-----------------|--------------------|--------------------|-------------------|--|--|--|--|
| Site Address:                |        | Rayleigh Garden Centre, Eastwood Road, Rayleigh, SS6 7LU                                                                                          |                 |                    |                    |                   |  |  |  |  |
| D 15                         | Landov | vner(s)                                                                                                                                           |                 | □ Agent/Developers |                    |                   |  |  |  |  |
| Put forward by:              |        | ☐ Membe                                                                                                                                           | ers of public   |                    | ☐ Other            |                   |  |  |  |  |
| Site Description:            |        | Garden centre with various associated structures including a large greenhouse, outbuildir and a hard-surfaced car park. Some landscaping present. |                 |                    |                    |                   |  |  |  |  |
| Current Use:                 |        | Garden Centre / Car Park                                                                                                                          |                 |                    |                    |                   |  |  |  |  |
| Proposed Use:                |        | Residential                                                                                                                                       |                 |                    |                    |                   |  |  |  |  |
| Land Uses of Adjacent Sites: |        | Residential / Grassland                                                                                                                           |                 |                    |                    |                   |  |  |  |  |
| Planning Permission History: |        | N/A                                                                                                                                               |                 |                    |                    |                   |  |  |  |  |
| Sita Dagignation:            |        | ⊠ Greenf                                                                                                                                          | eld             |                    |                    |                   |  |  |  |  |
| Site Designation:            |        | □ Brownf                                                                                                                                          | ield            |                    | ☐ Residential area |                   |  |  |  |  |
| Other designations:          |        | N/A                                                                                                                                               |                 |                    |                    |                   |  |  |  |  |
| Constraints                  |        |                                                                                                                                                   |                 |                    |                    |                   |  |  |  |  |
| Ramsar site/SPA              | SSSI   |                                                                                                                                                   | SAM             |                    | SAC                | LNR               |  |  |  |  |
| ☐ LoWS                       | SA     |                                                                                                                                                   | Ancient Woodlar | oodlands SLA       |                    | None of the above |  |  |  |  |