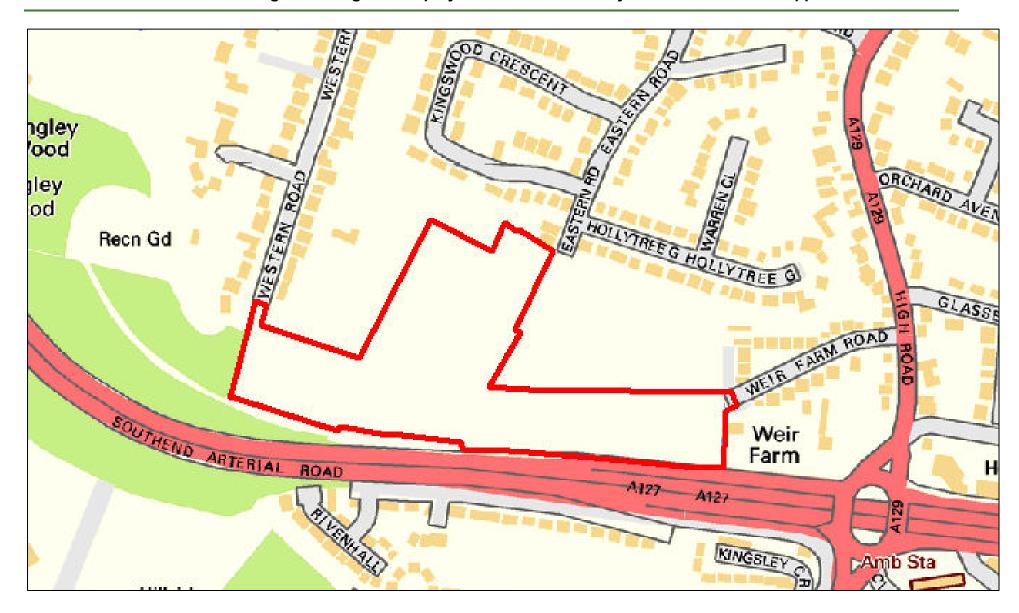

| Site Reference:              |                                           | CFS004                                                             | 0.8             |     |                  |                   |  |  |  |  |
|------------------------------|-------------------------------------------|--------------------------------------------------------------------|-----------------|-----|------------------|-------------------|--|--|--|--|
| Site Address:                |                                           | Land in Little Wakering next to Barling Magna C.P. School, SS3 0LN |                 |     |                  |                   |  |  |  |  |
|                              |                                           | Landov                                                             | vner(s)         |     | ☐ Agent/Deve     | lopers            |  |  |  |  |
| Put forward by:              |                                           | ☐ Membe                                                            | ers of public   |     | ○ Other          |                   |  |  |  |  |
| Site Description:            | es. Telegraph poles run along boundaries. |                                                                    |                 |     |                  |                   |  |  |  |  |
| Current Use:                 |                                           | Agricultural                                                       |                 |     |                  |                   |  |  |  |  |
| Proposed Use:                |                                           | Mixed                                                              |                 |     |                  |                   |  |  |  |  |
| Land Uses of Adjacent Sites: |                                           | Agricultural / Primary School                                      |                 |     |                  |                   |  |  |  |  |
| Planning Permission History: |                                           | N/A                                                                |                 |     |                  |                   |  |  |  |  |
| Cita Danismatian             |                                           |                                                                    | ield            |     |                  |                   |  |  |  |  |
| Site Designation:            |                                           | Brownf                                                             | ield            |     | Residential area |                   |  |  |  |  |
| Other designations:          |                                           | N/A                                                                |                 |     |                  |                   |  |  |  |  |
| Constraints                  |                                           |                                                                    |                 |     |                  |                   |  |  |  |  |
| Ramsar site/SPA              | SSSI                                      |                                                                    | SAM             |     | SAC              | LNR               |  |  |  |  |
| LoWS                         | ∃SA                                       |                                                                    | Ancient Woodlar | nds | SLA              | None of the above |  |  |  |  |

| Geography                                                                                                             |                                                |                                                                        |           |             |              |             |                                    |  |  |  |
|-----------------------------------------------------------------------------------------------------------------------|------------------------------------------------|------------------------------------------------------------------------|-----------|-------------|--------------|-------------|------------------------------------|--|--|--|
| Topography/Landform:                                                                                                  | Mostly flat agricult                           | Mostly flat agricultural field with trees and vegetation to boundaries |           |             |              |             |                                    |  |  |  |
| Access:                                                                                                               | Narrow track acce                              | ss onto Lit                                                            | tle Wake  | ring Road   |              |             |                                    |  |  |  |
|                                                                                                                       | Description of Additional Physical Constraints |                                                                        |           |             |              |             |                                    |  |  |  |
| Proximity to TPO                                                                                                      |                                                | ☐ Yes                                                                  | ⊠ No      | Details:    |              |             |                                    |  |  |  |
| Proximity to Listed Build                                                                                             | ing(s)                                         | ☐ Yes                                                                  | ⊠ No      |             |              |             |                                    |  |  |  |
| Proximity to Conservation                                                                                             | on area                                        | ☐ Yes                                                                  | ⊠ No      |             |              |             |                                    |  |  |  |
| Proximity to Air Quality                                                                                              | Management Area                                | ☐ Yes                                                                  | ⊠ No      |             |              |             |                                    |  |  |  |
| Does the site fall within I<br>ECC Minerals Local Plan                                                                |                                                | ⊠ Yes                                                                  | ☐ No      |             | Mineral Safe | eguarding A | Area – Sand and Gravel, Brickearth |  |  |  |
| Does the site fall within I<br>ECC Waste Local Plan?                                                                  |                                                | ☐ Yes                                                                  | ⊠ No      |             |              |             |                                    |  |  |  |
| Availability Assess                                                                                                   | ment                                           |                                                                        |           |             |              |             |                                    |  |  |  |
| Are there any ownership issues identified? (e.g. single/multiple ownership, 'ransom strips', ownership disputes etc.) |                                                |                                                                        |           |             |              | ☐ Yes       | ⊠ No                               |  |  |  |
| Are there any legal constraints identified? (e.g. tenancies, contracts, covenants etc.)                               |                                                |                                                                        |           |             |              |             | ⊠ No                               |  |  |  |
| Are there any physical (e.g. flood risk, topograp                                                                     |                                                | to restric                                                             | t the den | sity of dev | relopment?   | ☐ Yes       | ⊠ No                               |  |  |  |