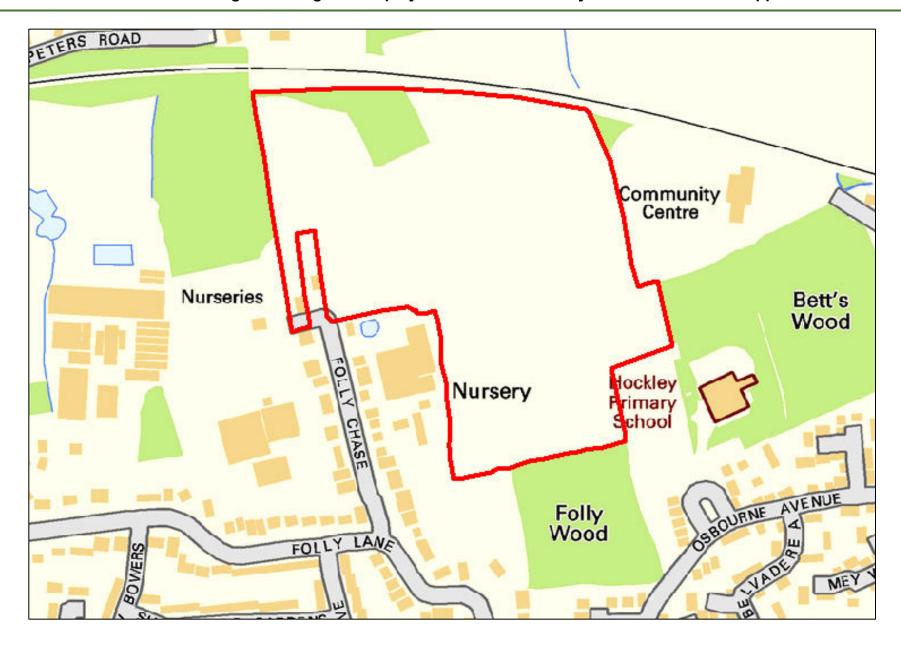

| Site Reference:              |                                           | CFS004                                                             | 0.8             |     |                  |                   |  |  |  |  |
|------------------------------|-------------------------------------------|--------------------------------------------------------------------|-----------------|-----|------------------|-------------------|--|--|--|--|
| Site Address:                |                                           | Land in Little Wakering next to Barling Magna C.P. School, SS3 0LN |                 |     |                  |                   |  |  |  |  |
|                              |                                           | Landov                                                             | vner(s)         |     | ☐ Agent/Deve     | lopers            |  |  |  |  |
| Put forward by:              |                                           | ☐ Membe                                                            | ers of public   |     | ○ Other          |                   |  |  |  |  |
| Site Description:            | es. Telegraph poles run along boundaries. |                                                                    |                 |     |                  |                   |  |  |  |  |
| Current Use:                 |                                           | Agricultural                                                       |                 |     |                  |                   |  |  |  |  |
| Proposed Use:                |                                           | Mixed                                                              |                 |     |                  |                   |  |  |  |  |
| Land Uses of Adjacent Sites: |                                           | Agricultural / Primary School                                      |                 |     |                  |                   |  |  |  |  |
| Planning Permission History: |                                           | N/A                                                                |                 |     |                  |                   |  |  |  |  |
| Cita Danismatian             |                                           |                                                                    | ield            |     |                  |                   |  |  |  |  |
| Site Designation:            |                                           | Brownf                                                             | ield            |     | Residential area |                   |  |  |  |  |
| Other designations:          |                                           | N/A                                                                |                 |     |                  |                   |  |  |  |  |
| Constraints                  |                                           |                                                                    |                 |     |                  |                   |  |  |  |  |
| Ramsar site/SPA              | SSSI                                      |                                                                    | SAM             |     | SAC              | LNR               |  |  |  |  |
| LoWS                         | ∃SA                                       |                                                                    | Ancient Woodlar | nds | SLA              | None of the above |  |  |  |  |

| Proximity to Local Services and Facilities | Good         | Medium         | Poor      | Reasoning (if necessary) |         |                                                |  |  |
|--------------------------------------------|--------------|----------------|-----------|--------------------------|---------|------------------------------------------------|--|--|
| Educational Facilities                     |              |                |           |                          |         |                                                |  |  |
| Healthcare Facilities                      |              | $\boxtimes$    |           |                          |         |                                                |  |  |
| Open Spaces/Leisure Facilities             | $\boxtimes$  |                |           |                          |         |                                                |  |  |
| Retail Facilities                          |              | $\boxtimes$    |           |                          |         |                                                |  |  |
| Public Transport Services                  | $\boxtimes$  |                |           |                          |         |                                                |  |  |
| Existing residential areas                 | $\boxtimes$  |                |           |                          |         |                                                |  |  |
|                                            |              |                | Infrast   | ructure                  |         |                                                |  |  |
| Highways Access Required                   |              |                |           |                          | ⊠ Yes   | ☐ No – Only a narrow 'track' access at present |  |  |
| Significant investment in utilities ne     | eded         |                |           |                          | ☐ Yes   | ⊠ No                                           |  |  |
| Significant investment in sustainab        | le transport | needed         |           |                          | ☐ Yes   | ⊠ No                                           |  |  |
|                                            |              |                | Floor     | d Risk                   |         |                                                |  |  |
| Zone 1: Low Probability (<0.1% pro         | obability of | annual floodi  | ng)       |                          | 0.24 Ha |                                                |  |  |
| Zone 2: Medium Probability (0.1-19         | % probabilit | y of annual f  | looding)  |                          | 0.19 Ha |                                                |  |  |
| Zone 3a or 3b: High Probability (>         | 1% probabi   | lity of annual | flooding) |                          | 0.37 Ha |                                                |  |  |

| Geography                                                                                                             |                                                |                                                                        |           |             |              |             |                                    |  |  |  |
|-----------------------------------------------------------------------------------------------------------------------|------------------------------------------------|------------------------------------------------------------------------|-----------|-------------|--------------|-------------|------------------------------------|--|--|--|
| Topography/Landform:                                                                                                  | Mostly flat agricult                           | Mostly flat agricultural field with trees and vegetation to boundaries |           |             |              |             |                                    |  |  |  |
| Access:                                                                                                               | Narrow track acce                              | ss onto Lit                                                            | tle Wake  | ring Road   |              |             |                                    |  |  |  |
|                                                                                                                       | Description of Additional Physical Constraints |                                                                        |           |             |              |             |                                    |  |  |  |
| Proximity to TPO                                                                                                      |                                                | ☐ Yes                                                                  | ⊠ No      | Details:    |              |             |                                    |  |  |  |
| Proximity to Listed Build                                                                                             | ing(s)                                         | ☐ Yes                                                                  | ⊠ No      |             |              |             |                                    |  |  |  |
| Proximity to Conservation                                                                                             | on area                                        | ☐ Yes                                                                  | ⊠ No      |             |              |             |                                    |  |  |  |
| Proximity to Air Quality                                                                                              | Management Area                                | ☐ Yes                                                                  | ⊠ No      |             |              |             |                                    |  |  |  |
| Does the site fall within I<br>ECC Minerals Local Plan                                                                |                                                | ⊠ Yes                                                                  | ☐ No      |             | Mineral Safe | eguarding A | Area – Sand and Gravel, Brickearth |  |  |  |
| Does the site fall within I<br>ECC Waste Local Plan?                                                                  |                                                | ☐ Yes                                                                  | ⊠ No      |             |              |             |                                    |  |  |  |
| Availability Assess                                                                                                   | ment                                           |                                                                        |           |             |              |             |                                    |  |  |  |
| Are there any ownership issues identified? (e.g. single/multiple ownership, 'ransom strips', ownership disputes etc.) |                                                |                                                                        |           |             |              | ☐ Yes       | ⊠ No                               |  |  |  |
| Are there any legal constraints identified? (e.g. tenancies, contracts, covenants etc.)                               |                                                |                                                                        |           |             |              |             | ⊠ No                               |  |  |  |
| Are there any physical (e.g. flood risk, topograp                                                                     |                                                | to restric                                                             | t the den | sity of dev | relopment?   | ☐ Yes       | ⊠ No                               |  |  |  |