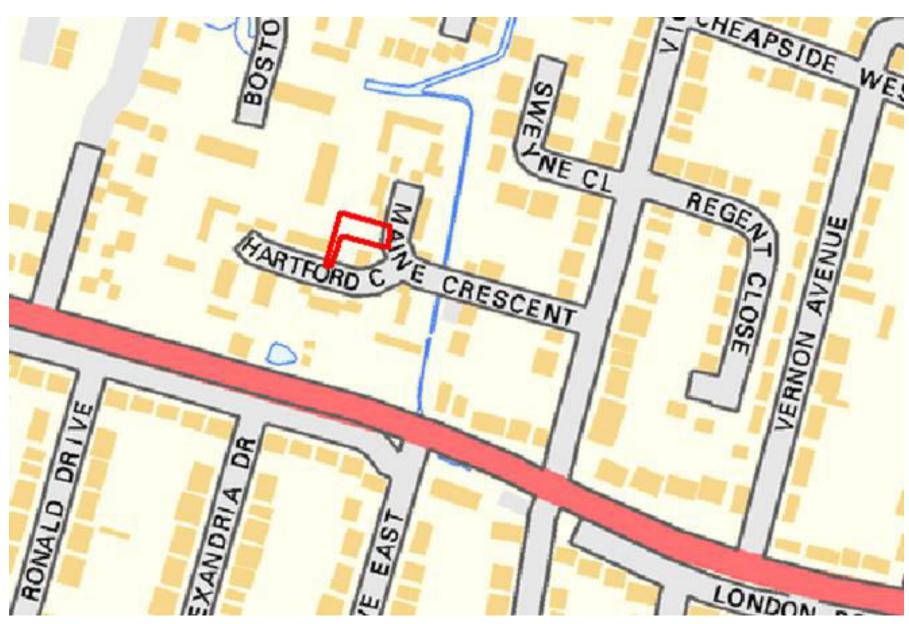

| Site Reference:              |                                              | CFS003                                                              |                      | Site size (Ha):  | 0.                   | 3                 |  |  |  |
|------------------------------|----------------------------------------------|---------------------------------------------------------------------|----------------------|------------------|----------------------|-------------------|--|--|--|
| Site Address:                |                                              | Land at junction of The Drive and Disraeli Road , Rayleigh, SS6 8XP |                      |                  |                      |                   |  |  |  |
| Dut forward by               |                                              | ∠ Landov                                                            | vner(s)              |                  | ☐ Agent/Develop      | ers               |  |  |  |
| Put forward by:              |                                              | ☐ Membe                                                             | ers of public        |                  | ☐ Other              |                   |  |  |  |
| Site Description:            |                                              | Square-sha                                                          | aped plot with dense | vegetation and t | rees covering entire | site              |  |  |  |
| Current Use:                 |                                              | Woodland                                                            |                      |                  |                      |                   |  |  |  |
| Proposed Use:                |                                              | Residential                                                         |                      |                  |                      |                   |  |  |  |
| Land Uses of Adjacent Sites: | es of Adjacent Sites: Residential / Woodland |                                                                     |                      |                  |                      |                   |  |  |  |
| Planning Permission History  | :                                            | N/A                                                                 |                      |                  |                      |                   |  |  |  |
| O'th Book and a              |                                              | □ Greenf                                                            | ield                 |                  |                      |                   |  |  |  |
| Site Designation:            |                                              | ☐ Brownf                                                            | ïeld                 |                  | ☐ Residential area   |                   |  |  |  |
| Other designations:          |                                              | N/A                                                                 |                      |                  |                      |                   |  |  |  |
| Constraints                  |                                              |                                                                     |                      |                  |                      |                   |  |  |  |
| Ramsar site/SPA              | SSSI                                         |                                                                     | SAM                  |                  | SAC                  | LNR               |  |  |  |
| LoWS                         | SA                                           |                                                                     | Ancient Woodlar      | ds               | SLA                  | None of the above |  |  |  |