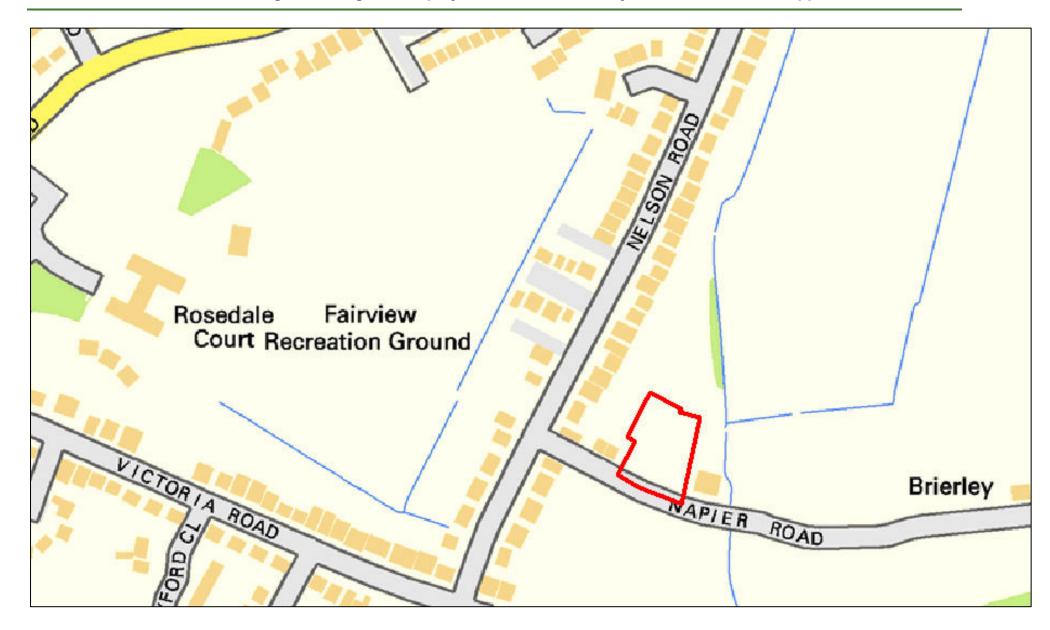

| Site Reference:              |                                              | CFS003                                                              |                      | Site size (Ha):  | 0.                   | 3                 |  |  |  |
|------------------------------|----------------------------------------------|---------------------------------------------------------------------|----------------------|------------------|----------------------|-------------------|--|--|--|
| Site Address:                |                                              | Land at junction of The Drive and Disraeli Road , Rayleigh, SS6 8XP |                      |                  |                      |                   |  |  |  |
| Dut forward by               |                                              | ∠ Landov                                                            | vner(s)              |                  | ☐ Agent/Develop      | ers               |  |  |  |
| Put forward by:              |                                              | ☐ Membe                                                             | ers of public        |                  | ☐ Other              |                   |  |  |  |
| Site Description:            |                                              | Square-sha                                                          | aped plot with dense | vegetation and t | rees covering entire | site              |  |  |  |
| Current Use:                 |                                              | Woodland                                                            |                      |                  |                      |                   |  |  |  |
| Proposed Use:                |                                              | Residential                                                         |                      |                  |                      |                   |  |  |  |
| Land Uses of Adjacent Sites: | es of Adjacent Sites: Residential / Woodland |                                                                     |                      |                  |                      |                   |  |  |  |
| Planning Permission History  | :                                            | N/A                                                                 |                      |                  |                      |                   |  |  |  |
| O'th Book and a              |                                              | □ Greenf                                                            | ield                 |                  |                      |                   |  |  |  |
| Site Designation:            |                                              | ☐ Brownf                                                            | ïeld                 |                  | ☐ Residential area   |                   |  |  |  |
| Other designations:          |                                              | N/A                                                                 |                      |                  |                      |                   |  |  |  |
| Constraints                  |                                              |                                                                     |                      |                  |                      |                   |  |  |  |
| Ramsar site/SPA              | SSSI                                         |                                                                     | SAM                  |                  | SAC                  | LNR               |  |  |  |
| LoWS                         | SA                                           |                                                                     | Ancient Woodlar      | ds               | SLA                  | None of the above |  |  |  |

| Geography                                              |                                                |                                                                                    |                              |           |                               |  |  |  |  |  |
|--------------------------------------------------------|------------------------------------------------|------------------------------------------------------------------------------------|------------------------------|-----------|-------------------------------|--|--|--|--|--|
| Topography/Landform:                                   | Site is filled with d                          | site is filled with dense woodland and foliage, some uneven ground but mostly flat |                              |           |                               |  |  |  |  |  |
| Access:                                                | Existing pedestria                             | n access onto The                                                                  | Drive and Disraeli Road; ı   | no obviou | s vehicular access at present |  |  |  |  |  |
|                                                        | Description of Additional Physical Constraints |                                                                                    |                              |           |                               |  |  |  |  |  |
| Proximity to TPO                                       |                                                | ⊠ Yes □ No                                                                         | <b>Details:</b> TPO/00012/98 | 3         |                               |  |  |  |  |  |
| Proximity to Listed Build                              | ing(s)                                         | ☐ Yes ⊠ No                                                                         |                              |           |                               |  |  |  |  |  |
| Proximity to Conservation area                         |                                                |                                                                                    |                              |           |                               |  |  |  |  |  |
| Proximity to Air Quality                               | Management Area                                |                                                                                    |                              |           |                               |  |  |  |  |  |
| Does the site fall within I<br>ECC Minerals Local Plan |                                                | ☐ Yes ⊠ No                                                                         |                              |           |                               |  |  |  |  |  |
| Does the site fall within I<br>ECC Waste Local Plan?   | _                                              | ☐ Yes ⊠ No                                                                         |                              |           |                               |  |  |  |  |  |
| Availability Assess                                    | ment                                           |                                                                                    |                              |           |                               |  |  |  |  |  |
| Are there any ownersh (e.g. single/multiple own        | •                                              | utes etc.)                                                                         | ☐ Yes                        | ⊠ No      |                               |  |  |  |  |  |
| Are there any legal cor<br>(e.g. tenancies, contract   |                                                |                                                                                    | Yes                          | ⊠ No      |                               |  |  |  |  |  |
| Are there any physical (e.g. flood risk, topograp      |                                                | to restrict the den                                                                | sity of development?         | Yes       | ⊠ No                          |  |  |  |  |  |