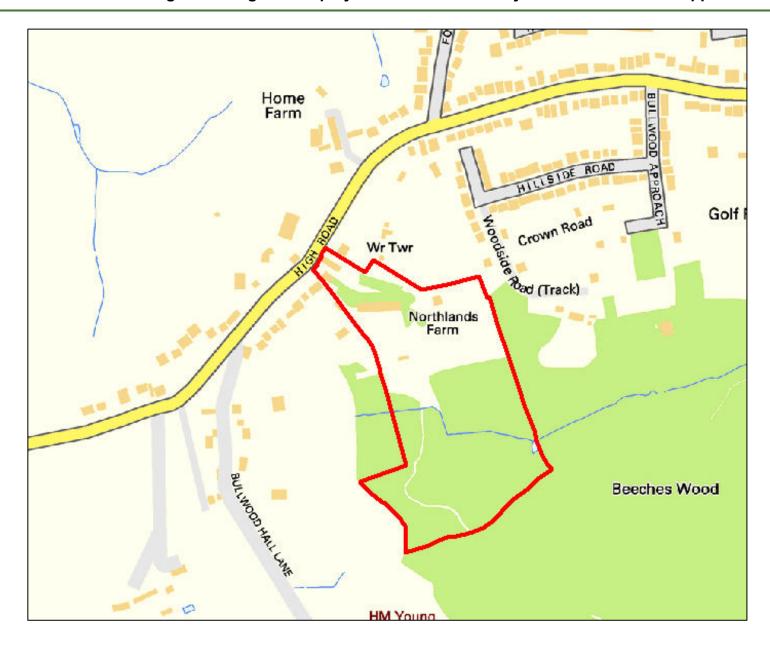

| Site Reference:              |                                           | CFS004                                                             | 0.8             |     |                  |                   |  |  |  |  |
|------------------------------|-------------------------------------------|--------------------------------------------------------------------|-----------------|-----|------------------|-------------------|--|--|--|--|
| Site Address:                |                                           | Land in Little Wakering next to Barling Magna C.P. School, SS3 0LN |                 |     |                  |                   |  |  |  |  |
|                              |                                           | Landov                                                             | vner(s)         |     | ☐ Agent/Deve     | lopers            |  |  |  |  |
| Put forward by:              |                                           | ☐ Membe                                                            | ers of public   |     | ○ Other          |                   |  |  |  |  |
| Site Description:            | es. Telegraph poles run along boundaries. |                                                                    |                 |     |                  |                   |  |  |  |  |
| Current Use:                 |                                           | Agricultural                                                       |                 |     |                  |                   |  |  |  |  |
| Proposed Use:                |                                           | Mixed                                                              |                 |     |                  |                   |  |  |  |  |
| Land Uses of Adjacent Sites: |                                           | Agricultural / Primary School                                      |                 |     |                  |                   |  |  |  |  |
| Planning Permission History: |                                           | N/A                                                                |                 |     |                  |                   |  |  |  |  |
| Cita Danismatian             |                                           |                                                                    | ield            |     |                  |                   |  |  |  |  |
| Site Designation:            |                                           | Brownf                                                             | ield            |     | Residential area |                   |  |  |  |  |
| Other designations:          |                                           | N/A                                                                |                 |     |                  |                   |  |  |  |  |
| Constraints                  |                                           |                                                                    |                 |     |                  |                   |  |  |  |  |
| Ramsar site/SPA              | SSSI                                      |                                                                    | SAM             |     | SAC              | LNR               |  |  |  |  |
| LoWS                         | ∃SA                                       |                                                                    | Ancient Woodlar | nds | SLA              | None of the above |  |  |  |  |

| Proximity to Local Services and Facilities | Good         | Medium         | Poor      | Reasoning (if necessary) |         |                                                |  |  |
|--------------------------------------------|--------------|----------------|-----------|--------------------------|---------|------------------------------------------------|--|--|
| Educational Facilities                     |              |                |           |                          |         |                                                |  |  |
| Healthcare Facilities                      |              | $\boxtimes$    |           |                          |         |                                                |  |  |
| Open Spaces/Leisure Facilities             | $\boxtimes$  |                |           |                          |         |                                                |  |  |
| Retail Facilities                          |              | $\boxtimes$    |           |                          |         |                                                |  |  |
| Public Transport Services                  | $\boxtimes$  |                |           |                          |         |                                                |  |  |
| Existing residential areas                 | $\boxtimes$  |                |           |                          |         |                                                |  |  |
|                                            |              |                | Infrast   | ructure                  |         |                                                |  |  |
| Highways Access Required                   |              |                |           |                          | ⊠ Yes   | ☐ No – Only a narrow 'track' access at present |  |  |
| Significant investment in utilities ne     | eded         |                |           |                          | ☐ Yes   | ⊠ No                                           |  |  |
| Significant investment in sustainab        | le transport | needed         |           |                          | ☐ Yes   | ⊠ No                                           |  |  |
|                                            |              |                | Floor     | d Risk                   |         |                                                |  |  |
| Zone 1: Low Probability (<0.1% pro         | obability of | annual floodi  | ng)       |                          | 0.24 Ha |                                                |  |  |
| Zone 2: Medium Probability (0.1-19         | % probabilit | y of annual f  | looding)  |                          | 0.19 Ha |                                                |  |  |
| Zone 3a or 3b: High Probability (>         | 1% probabi   | lity of annual | flooding) |                          | 0.37 Ha |                                                |  |  |

| Geography                                                                                                             |                                                |                                                                        |           |             |              |             |                                    |  |  |  |
|-----------------------------------------------------------------------------------------------------------------------|------------------------------------------------|------------------------------------------------------------------------|-----------|-------------|--------------|-------------|------------------------------------|--|--|--|
| Topography/Landform:                                                                                                  | Mostly flat agricult                           | Mostly flat agricultural field with trees and vegetation to boundaries |           |             |              |             |                                    |  |  |  |
| Access:                                                                                                               | Narrow track acce                              | ss onto Lit                                                            | tle Wake  | ring Road   |              |             |                                    |  |  |  |
|                                                                                                                       | Description of Additional Physical Constraints |                                                                        |           |             |              |             |                                    |  |  |  |
| Proximity to TPO                                                                                                      |                                                | ☐ Yes                                                                  | ⊠ No      | Details:    |              |             |                                    |  |  |  |
| Proximity to Listed Build                                                                                             | ing(s)                                         | ☐ Yes                                                                  | ⊠ No      |             |              |             |                                    |  |  |  |
| Proximity to Conservation                                                                                             | on area                                        | ☐ Yes                                                                  | ⊠ No      |             |              |             |                                    |  |  |  |
| Proximity to Air Quality                                                                                              | Management Area                                | ☐ Yes                                                                  | ⊠ No      |             |              |             |                                    |  |  |  |
| Does the site fall within I<br>ECC Minerals Local Plan                                                                |                                                | ⊠ Yes                                                                  | ☐ No      |             | Mineral Safe | eguarding A | Area – Sand and Gravel, Brickearth |  |  |  |
| Does the site fall within I<br>ECC Waste Local Plan?                                                                  |                                                | ☐ Yes                                                                  | ⊠ No      |             |              |             |                                    |  |  |  |
| Availability Assess                                                                                                   | ment                                           |                                                                        |           |             |              |             |                                    |  |  |  |
| Are there any ownership issues identified? (e.g. single/multiple ownership, 'ransom strips', ownership disputes etc.) |                                                |                                                                        |           |             |              | ☐ Yes       | ⊠ No                               |  |  |  |
| Are there any legal constraints identified? (e.g. tenancies, contracts, covenants etc.)                               |                                                |                                                                        |           |             |              |             | ⊠ No                               |  |  |  |
| Are there any physical (e.g. flood risk, topograp                                                                     |                                                | to restric                                                             | t the den | sity of dev | relopment?   | ☐ Yes       | ⊠ No                               |  |  |  |