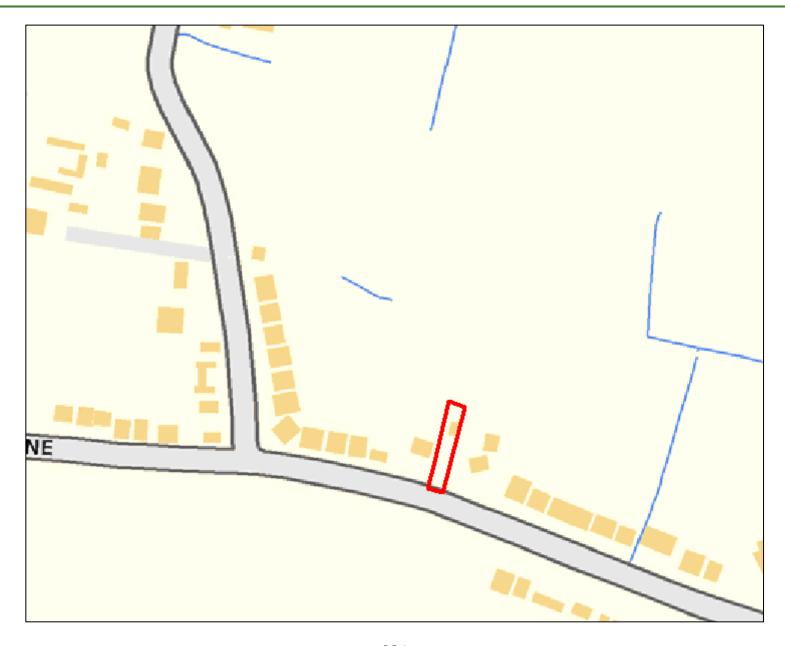

| Site Reference:              |                                              | CFS003                                                              |                      | Site size (Ha):  | 0.                   | 3                 |  |  |  |
|------------------------------|----------------------------------------------|---------------------------------------------------------------------|----------------------|------------------|----------------------|-------------------|--|--|--|
| Site Address:                |                                              | Land at junction of The Drive and Disraeli Road , Rayleigh, SS6 8XP |                      |                  |                      |                   |  |  |  |
| Dut forward by               |                                              | ∠ Landov                                                            | vner(s)              |                  | ☐ Agent/Develop      | ers               |  |  |  |
| Put forward by:              |                                              | ☐ Membe                                                             | ers of public        |                  | ☐ Other              |                   |  |  |  |
| Site Description:            |                                              | Square-sha                                                          | aped plot with dense | vegetation and t | rees covering entire | site              |  |  |  |
| Current Use:                 |                                              | Woodland                                                            |                      |                  |                      |                   |  |  |  |
| Proposed Use:                |                                              | Residential                                                         |                      |                  |                      |                   |  |  |  |
| Land Uses of Adjacent Sites: | es of Adjacent Sites: Residential / Woodland |                                                                     |                      |                  |                      |                   |  |  |  |
| Planning Permission History  | :                                            | N/A                                                                 |                      |                  |                      |                   |  |  |  |
| O'th Book and a              |                                              | □ Greenf                                                            | ield                 |                  |                      |                   |  |  |  |
| Site Designation:            |                                              | ☐ Brownf                                                            | ïeld                 |                  | ☐ Residential area   |                   |  |  |  |
| Other designations:          |                                              | N/A                                                                 |                      |                  |                      |                   |  |  |  |
| Constraints                  |                                              |                                                                     |                      |                  |                      |                   |  |  |  |
| Ramsar site/SPA              | SSSI                                         |                                                                     | SAM                  |                  | SAC                  | LNR               |  |  |  |
| LoWS                         | SA                                           |                                                                     | Ancient Woodlar      | ds               | SLA                  | None of the above |  |  |  |

| Geography                                              |                                                |                                                                                    |                              |           |                               |  |  |  |  |  |
|--------------------------------------------------------|------------------------------------------------|------------------------------------------------------------------------------------|------------------------------|-----------|-------------------------------|--|--|--|--|--|
| Topography/Landform:                                   | Site is filled with d                          | site is filled with dense woodland and foliage, some uneven ground but mostly flat |                              |           |                               |  |  |  |  |  |
| Access:                                                | Existing pedestria                             | n access onto The                                                                  | Drive and Disraeli Road; ı   | no obviou | s vehicular access at present |  |  |  |  |  |
|                                                        | Description of Additional Physical Constraints |                                                                                    |                              |           |                               |  |  |  |  |  |
| Proximity to TPO                                       |                                                | ⊠ Yes □ No                                                                         | <b>Details:</b> TPO/00012/98 | 3         |                               |  |  |  |  |  |
| Proximity to Listed Build                              | ing(s)                                         | ☐ Yes ⊠ No                                                                         |                              |           |                               |  |  |  |  |  |
| Proximity to Conservation area                         |                                                |                                                                                    |                              |           |                               |  |  |  |  |  |
| Proximity to Air Quality                               | Management Area                                |                                                                                    |                              |           |                               |  |  |  |  |  |
| Does the site fall within I<br>ECC Minerals Local Plan |                                                | ☐ Yes ⊠ No                                                                         |                              |           |                               |  |  |  |  |  |
| Does the site fall within I<br>ECC Waste Local Plan?   | _                                              | ☐ Yes ⊠ No                                                                         |                              |           |                               |  |  |  |  |  |
| Availability Assess                                    | ment                                           |                                                                                    |                              |           |                               |  |  |  |  |  |
| Are there any ownersh (e.g. single/multiple own        | •                                              | utes etc.)                                                                         | ☐ Yes                        | ⊠ No      |                               |  |  |  |  |  |
| Are there any legal cor<br>(e.g. tenancies, contract   |                                                |                                                                                    | Yes                          | ⊠ No      |                               |  |  |  |  |  |
| Are there any physical (e.g. flood risk, topograp      |                                                | to restrict the den                                                                | sity of development?         | Yes       | ⊠ No                          |  |  |  |  |  |