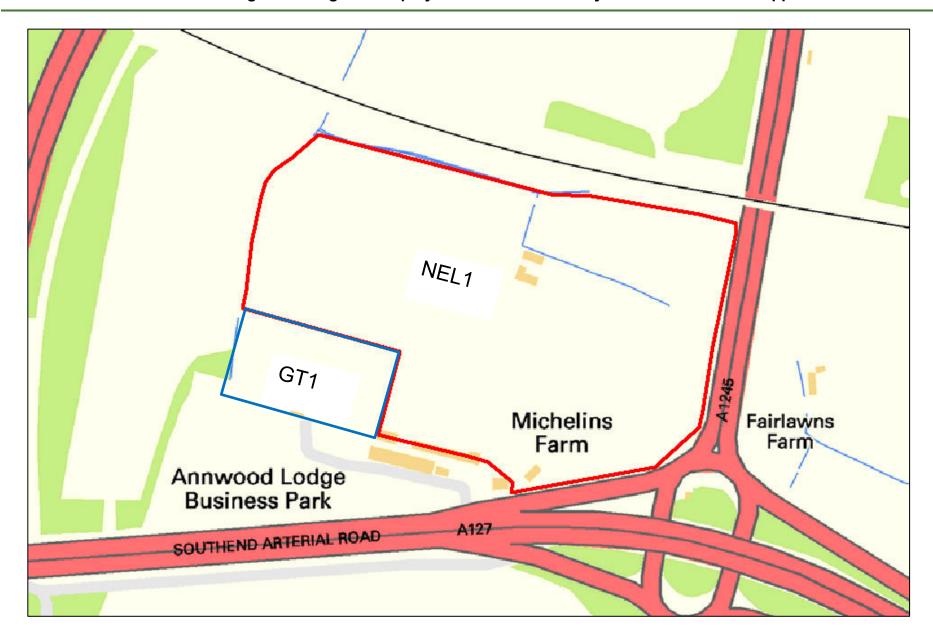

otential**

#### Suitable:

Yes

## **Suitability Summary:**

Most of the site is allocated as employment land in the current local development plan, and is well-connected to the strategic transport network.

## **Gypsy and Traveller Potential**

#### Suitable:

Yes

### **Suitability Summary:**

Part of the site is allocated for a Gypsy and Traveller use and is considered to be suitable for this use.

#### Available:

No

## **Availability Summary:**

The site has not been put forward nor allocated for a residential use.

#### Available:

Yes

## **Availability Summary:**

The site is considered to remain available for the allocated employment use.

#### Available:

Yes

#### **Availability Summary:**

The site is considered to remain available for the allocated Gypsy and Traveller use.



| Site Reference:              |      | NEL2                                                                                                          |                 | Site size (Ha): |                    | 3.2                           |  |  |  |
|------------------------------|------|---------------------------------------------------------------------------------------------------------------|-----------------|-----------------|--------------------|-------------------------------|--|--|--|
| Site Address:                |      | South of Great Wakering                                                                                       |                 |                 |                    |                               |  |  |  |
| Dut forward has              |      | ☐ Landow