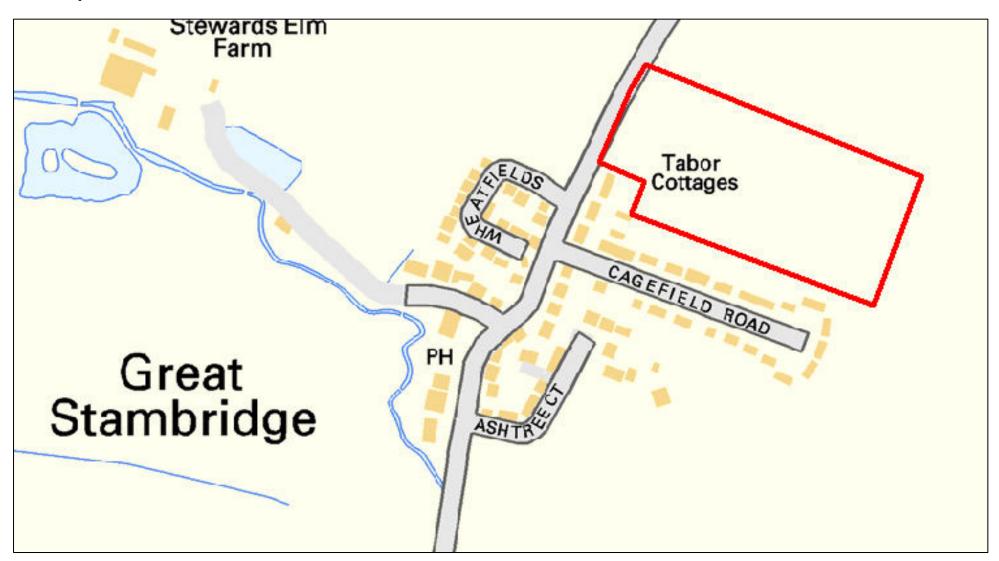

| Site Reference:              |                                           | CFS004                                                             | 0.8             |     |                  |                   |  |  |  |  |
|------------------------------|-------------------------------------------|--------------------------------------------------------------------|-----------------|-----|------------------|-------------------|--|--|--|--|
| Site Address:                |                                           | Land in Little Wakering next to Barling Magna C.P. School, SS3 0LN |                 |     |                  |                   |  |  |  |  |
|                              |                                           | Landov                                                             | vner(s)         |     | ☐ Agent/Deve     | lopers            |  |  |  |  |
| Put forward by:              |                                           | ☐ Membe                                                            | ers of public   |     | ○ Other          |                   |  |  |  |  |
| Site Description:            | es. Telegraph poles run along boundaries. |                                                                    |                 |     |                  |                   |  |  |  |  |
| Current Use:                 |                                           | Agricultural                                                       |                 |     |                  |                   |  |  |  |  |
| Proposed Use:                |                                           | Mixed                                                              |                 |     |                  |                   |  |  |  |  |
| Land Uses of Adjacent Sites: |                                           | Agricultural / Primary School                                      |                 |     |                  |                   |  |  |  |  |
| Planning Permission History: |                                           | N/A                                                                |                 |     |                  |                   |  |  |  |  |
| Cita Danismatian             |                                           |                                                                    | ield            |     |                  |                   |  |  |  |  |
| Site Designation:            |                                           | Brownf                                                             | ield            |     | Residential area |                   |  |  |  |  |
| Other designations:          |                                           | N/A                                                                |                 |     |                  |                   |  |  |  |  |
| Constraints                  |                                           |                                                                    |                 |     |                  |                   |  |  |  |  |
| Ramsar site/SPA              | SSSI                                      |                                                                    | SAM             |     | SAC              | LNR               |  |  |  |  |
| LoWS                         | ∃SA                                       |                                                                    | Ancient Woodlar | nds | SLA              | None of the above |  |  |  |  |

| Geography                                                                                                             |                                                |                                                                        |           |             |              |             |                                    |  |  |  |
|-----------------------------------------------------------------------------------------------------------------------|------------------------------------------------|------------------------------------------------------------------------|-----------|-------------|--------------|-------------|------------------------------------|--|--|--|
| Topography/Landform:                                                                                                  | Mostly flat agricult                           | Mostly flat agricultural field with trees and vegetation to boundaries |           |             |              |             |                                    |  |  |  |
| Access:                                                                                                               | Narrow track acce                              | ss onto Lit                                                            | tle Wake  | ring Road   |              |             |                                    |  |  |  |
|                                                                                                                       | Description of Additional Physical Constraints |                                                                        |           |             |              |             |                                    |  |  |  |
| Proximity to TPO                                                                                                      |                                                | ☐ Yes                                                                  | ⊠ No      | Details:    |              |             |                                    |  |  |  |
| Proximity to Listed Build                                                                                             | ing(s)                                         | ☐ Yes                                                                  | ⊠ No      |             |              |             |                                    |  |  |  |
| Proximity to Conservation                                                                                             | on area                                        | ☐ Yes                                                                  | ⊠ No      |             |              |             |                                    |  |  |  |
| Proximity to Air Quality                                                                                              | Management Area                                | ☐ Yes                                                                  | ⊠ No      |             |              |             |                                    |  |  |  |
| Does the site fall within I<br>ECC Minerals Local Plan                                                                |                                                | ⊠ Yes                                                                  | ☐ No      |             | Mineral Safe | eguarding A | Area – Sand and Gravel, Brickearth |  |  |  |
| Does the site fall within I<br>ECC Waste Local Plan?                                                                  |                                                | ☐ Yes                                                                  | ⊠ No      |             |              |             |                                    |  |  |  |
| Availability Assess                                                                                                   | ment                                           |                                                                        |           |             |              |             |                                    |  |  |  |
| Are there any ownership issues identified? (e.g. single/multiple ownership, 'ransom strips', ownership disputes etc.) |                                                |                                                                        |           |             |              | ☐ Yes       | ⊠ No                               |  |  |  |
| Are there any legal constraints identified? (e.g. tenancies, contracts, covenants etc.)                               |                                                |                                                                        |           |             |              |             | ⊠ No                               |  |  |  |
| Are there any physical (e.g. flood risk, topograp                                                                     |                                                | to restric                                                             | t the den | sity of dev | relopment?   | ☐ Yes       | ⊠ No                               |  |  |  |