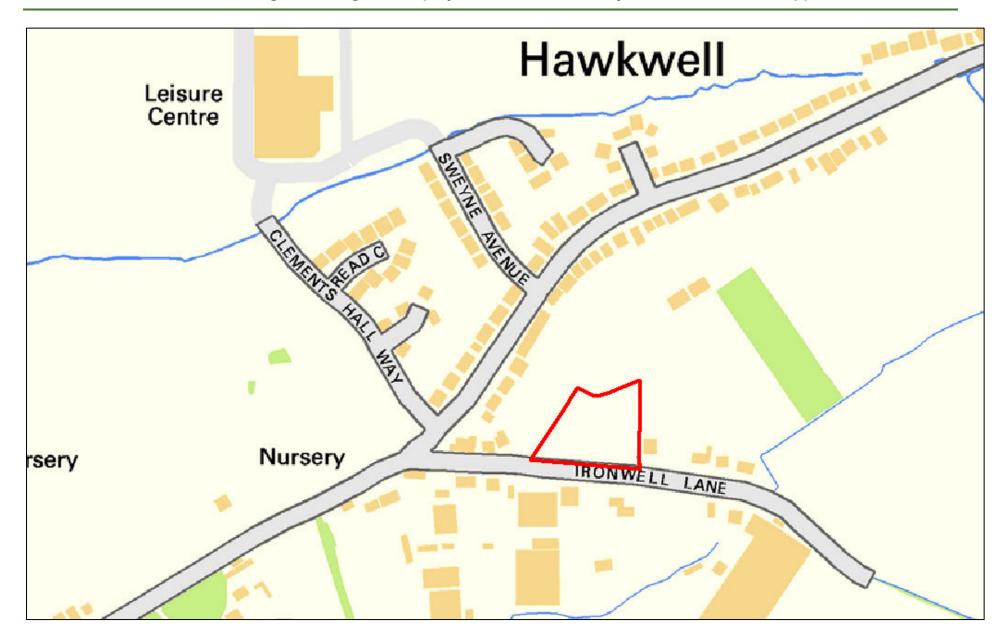

| Site Reference:              |         | CFS002                     |                          | Site size (Ha): |                    | 2.04                         |  |  |
|------------------------------|---------|----------------------------|--------------------------|-----------------|--------------------|------------------------------|--|--|
| Site Address:                |         | Land at Nu                 | irsery Corner, betwee    | n Rectory Road  | and Hall Road, I   | Hawkwell, SS5 4J             |  |  |
| Dut forward by               |         | ☐ Landov                   | wner(s)                  |                 |                    | □ Agent/Developers           |  |  |
| Put forward by:              | ☐ Membe | ers of public              |                          | ☐ Other         |                    |                              |  |  |
| Site Description:            |         | Large flat g               | grazing field with trees | to boundaries.  | Telegraph poles    | run along northern boundary. |  |  |
| Current Use:                 |         | Grazing                    |                          |                 |                    |                              |  |  |
| Proposed Use:                |         | Residentia                 | l                        |                 |                    |                              |  |  |
| Land Uses of Adjacent Sites: |         | Residential / Agricultural |                          |                 |                    |                              |  |  |
| Planning Permission History  | :       | N/A                        |                          |                 |                    |                              |  |  |
| Oite Designations            |         |                            | ïeld                     |                 |                    |                              |  |  |
| Site Designation:            |         | ☐ Brownf                   | ield                     |                 | ☐ Residential area |                              |  |  |
| Other designations:          |         | N/A                        |                          |                 |                    |                              |  |  |
| Constraints                  |         |                            |                          |                 |                    |                              |  |  |
| Ramsar site/SPA              | SSSI    |                            | SAM                      |                 | SAC                | LNR                          |  |  |
| LoWS                         | □SA     |                            | Ancient Woodlar          | ds              | SLA                | None of the above            |  |  |

| Geography                                              |                     |                                                 |                |              |                                                  |  |  |  |
|--------------------------------------------------------|---------------------|-------------------------------------------------|----------------|--------------|--------------------------------------------------|--|--|--|
| Topography/Landform:                                   | Flat grassy field w | Flat grassy field with trees to all boundaries. |                |              |                                                  |  |  |  |
| Access:                                                | Small gated pedes   | strian entrance onto                            | Rectory Roa    | d, no obviou | us vehicular access at present.                  |  |  |  |
|                                                        |                     | Description of Ac                               | dditional Phy  | sical Cons   | straints                                         |  |  |  |
| Proximity to TPO                                       |                     | ⊠ Yes □ No                                      | Details: No    | ne within si | ite boundaries, however adjacent to TPO/00024/08 |  |  |  |
| Proximity to Listed Build                              | ing(s)              | ☐ Yes ⊠ No                                      |                |              |                                                  |  |  |  |
| Proximity to Conservation                              | on area             | ☐ Yes ⊠ No                                      |                |              |                                                  |  |  |  |
| Proximity to Air Quality N                             | Management Area     | ☐ Yes ⊠ No                                      |                |              |                                                  |  |  |  |
| Does the site fall within I<br>ECC Minerals Local Plan |                     | ☐ Yes ⊠ No                                      |                |              |                                                  |  |  |  |
| Does the site fall within I<br>ECC Waste Local Plan?   |                     | ☐ Yes ⊠ No                                      |                |              |                                                  |  |  |  |
| Availability Assess                                    | ment                |                                                 |                |              |                                                  |  |  |  |
| Are there any ownersh (e.g. single/multiple own        |                     |                                                 | ☐ Yes ⊠ No     |              |                                                  |  |  |  |
| Are there any legal cor<br>(e.g. tenancies, contract   |                     |                                                 | ☐ Yes ⊠ No     |              |                                                  |  |  |  |
| Are there any physical (e.g. flood risk, topograp      |                     | to restrict the den                             | sity of develo | opment?      | ☐ Yes ⊠ No                                       |  |  |  |