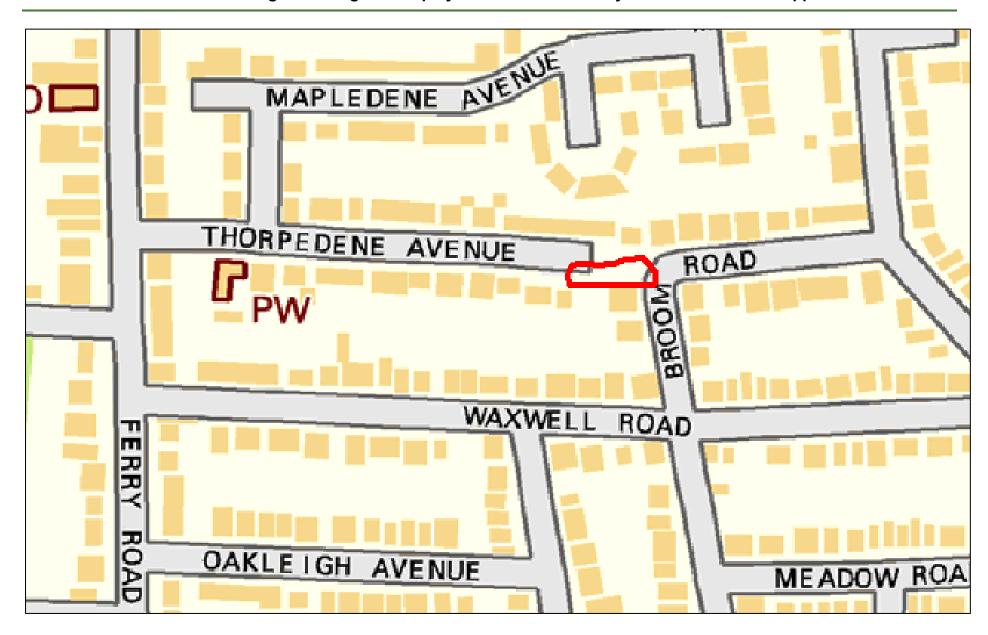

| Site Reference:              |                                              | CFS003                                                              |                      | Site size (Ha):  | 0.                   | 3                 |  |  |  |
|------------------------------|----------------------------------------------|---------------------------------------------------------------------|----------------------|------------------|----------------------|-------------------|--|--|--|
| Site Address:                |                                              | Land at junction of The Drive and Disraeli Road , Rayleigh, SS6 8XP |                      |                  |                      |                   |  |  |  |
| Dut forward by               |                                              | ∠ Landov                                                            | vner(s)              |                  | ☐ Agent/Develop      | ers               |  |  |  |
| Put forward by:              |                                              | ☐ Membe                                                             | ers of public        |                  | ☐ Other              |                   |  |  |  |
| Site Description:            |                                              | Square-sha                                                          | aped plot with dense | vegetation and t | rees covering entire | site              |  |  |  |
| Current Use:                 |                                              | Woodland                                                            |                      |                  |                      |                   |  |  |  |
| Proposed Use:                |                                              | Residential                                                         |                      |                  |                      |                   |  |  |  |
| Land Uses of Adjacent Sites: | es of Adjacent Sites: Residential / Woodland |                                                                     |                      |                  |                      |                   |  |  |  |
| Planning Permission History  | :                                            | N/A                                                                 |                      |                  |                      |                   |  |  |  |
| O'th Book and a              |                                              | □ Greenf                                                            | ield                 |                  |                      |                   |  |  |  |
| Site Designation:            |                                              | ☐ Brownf                                                            | ïeld                 |                  | ☐ Residential area   |                   |  |  |  |
| Other designations:          |                                              | N/A                                                                 |                      |                  |                      |                   |  |  |  |
| Constraints                  |                                              |                                                                     |                      |                  |                      |                   |  |  |  |
| Ramsar site/SPA              | SSSI                                         |                                                                     | SAM                  |                  | SAC                  | LNR               |  |  |  |
| LoWS                         | SA                                           |                                                                     | Ancient Woodlar      | ds               | SLA                  | None of the above |  |  |  |

| Geography                                              |                                                |                                                                                    |                              |           |                               |  |  |  |  |  |
|--------------------------------------------------------|------------------------------------------------|------------------------------------------------------------------------------------|------------------------------|-----------|-------------------------------|--|--|--|--|--|
| Topography/Landform:                                   | Site is filled with d                          | site is filled with dense woodland and foliage, some uneven ground but mostly flat |                              |           |                               |  |  |  |  |  |
| Access:                                                | Existing pedestria                             | n access onto The                                                                  | Drive and Disraeli Road; ı   | no obviou | s vehicular access at present |  |  |  |  |  |
|                                                        | Description of Additional Physical Constraints |                                                                                    |                              |           |                               |  |  |  |  |  |
| Proximity to TPO                                       |                                                | ⊠ Yes □ No                                                                         | <b>Details:</b> TPO/00012/98 | 3         |                               |  |  |  |  |  |
| Proximity to Listed Build                              | ing(s)                                         | ☐ Yes ⊠ No                                                                         |                              |           |                               |  |  |  |  |  |
| Proximity to Conservation area                         |                                                |                                                                                    |                              |           |                               |  |  |  |  |  |
| Proximity to Air Quality                               | Management Area                                |                                                                                    |                              |           |                               |  |  |  |  |  |
| Does the site fall within I<br>ECC Minerals Local Plan |                                                | ☐ Yes ⊠ No                                                                         |                              |           |                               |  |  |  |  |  |
| Does the site fall within I<br>ECC Waste Local Plan?   | _                                              | ☐ Yes ⊠ No                                                                         |                              |           |                               |  |  |  |  |  |
| Availability Assess                                    | ment                                           |                                                                                    |                              |           |                               |  |  |  |  |  |
| Are there any ownersh (e.g. single/multiple own        | •                                              | utes etc.)                                                                         | ☐ Yes                        | ⊠ No      |                               |  |  |  |  |  |
| Are there any legal cor<br>(e.g. tenancies, contract   |                                                |                                                                                    | Yes                          | ⊠ No      |                               |  |  |  |  |  |
| Are there any physical (e.g. flood risk, topograp      |                                                | to restrict the den                                                                | sity of development?         | Yes       | ⊠ No                          |  |  |  |  |  |