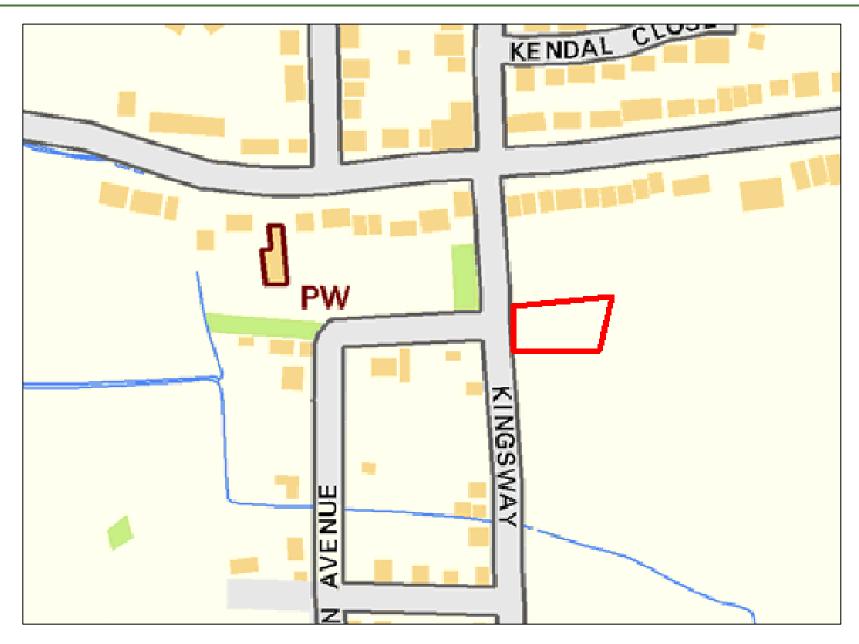

### **Availability Summary:**

This site was put forward for consideration and has no identified ownership, legal or physical constraints.

| Site Reference:              | CFS005                                                                                                                                                            | Site size (Ha): | 0.                 | 19                                                                                                                                                                                                                                                                                                                                                                                                                                                                                                                                                                                                                                                                                                                                                                                                                                                                                                                                                                                                                                                                                                                                                                                                                                                                                                                                                                                                                                                                                                                                                                                                                                                                |  |  |  |  |  |
|------------------------------|-------------------------------------------------------------------------------------------------------------------------------------------------------------------|-----------------|--------------------|-------------------------------------------------------------------------------------------------------------------------------------------------------------------------------------------------------------------------------------------------------------------------------------------------------------------------------------------------------------------------------------------------------------------------------------------------------------------------------------------------------------------------------------------------------------------------------------------------------------------------------------------------------------------------------------------------------------------------------------------------------------------------------------------------------------------------------------------------------------------------------------------------------------------------------------------------------------------------------------------------------------------------------------------------------------------------------------------------------------------------------------------------------------------------------------------------------------------------------------------------------------------------------------------------------------------------------------------------------------------------------------------------------------------------------------------------------------------------------------------------------------------------------------------------------------------------------------------------------------------------------------------------------------------|--|--|--|--|--|
| Site Address:                | Plot 13, South-West side of London Road, Rayleigh, SS6 9EH                                                                                                        |                 |                    |                                                                                                                                                                                                                                                                                                                                                                                                                                                                                                                                                                                                                                                                                                                                                                                                                                                                                                                                                                                                                                                                                                                                                                                                                                                                                                                                                                                                                                                                                                                                                                                                                                                                   |  |  |  |  |  |
| Put forward by:              |                                                                                                                                                                   |                 | ☐ Agent/Developers |                                                                                                                                                                                                                                                                                                                                                                                                                                                                                                                                                                                                                                                                                                                                                                                                                                                                                                                                                                                                                                                                                                                                                                                                                                                                                                                                                                                                                                                                                                                                                                                                                                                                   |  |  |  |  |  |
| Full forward by.             | ☐ Members of pu                                                                                                                                                   | olic            | ☐ Other            |                                                                                                                                                                                                                                                                                                                                                                                                                                                                                                                                                                                                                                                                                                                                                                                                                                                                                                                                                                                                                                                                                                                                                                                                                                                                                                                                                                                                                                                                                                                                                                                                                                                                   |  |  |  |  |  |
| Site Description:            | Flat and narrow agricultural/grazing land with some minor fencing and gating present. Dense trees and vegetation to boundaries with pylon cables running overhead |                 |                    |                                                                                                                                                                                                                                                                                                                                                                                                                                                                                                                                                                                                                                                                                                                                                                                                                                                                                                                                                                                                                                                                                                                                                                                                                                                                                                                                                                                                                                                                                                                                                                                                                                                                   |  |  |  |  |  |
| Current Use:                 | Agricultural / Grazing Land                                                                                                                                       |                 |                    |                                                                                                                                                                                                                                                                                                                                                                                                                                                                                                                                                                                                                                                                                                                                                                                                                                                                                                                                                                                                                                                                                                                                                                                                                                                                                                                                                                                                                                                                                                                                                                                                                                                                   |  |  |  |  |  |
| Proposed Use:                | Residential                                                                                                                                                       |                 |                    |                                                                                                                                                                                                                                                                                                                                                                                                                                                                                                                                                                                                                                                                                                                                                                                                                                                                                                                                                                                                                                                                                                                                                                                                                                                                                                                                                                                                                                                                                                                                                                                                                                                                   |  |  |  |  |  |
| Land Uses of Adjacent Sites: | Residential                                                                                                                                                       |                 |                    |                                                                                                                                                                                                                                                                                                                                                                                                                                                                                                                                                                                                                                                                                                                                                                                                                                                                                                                                                                                                                                                                                                                                                                                                                                                                                                                                                                                                                                                                                                                                                                                                                                                                   |  |  |  |  |  |
| Planning Permission History: | N/A                                                                                                                                                               |                 |                    |                                                                                                                                                                                                                                                                                                                                                                                                                                                                                                                                                                                                                                                                                                                                                                                                                                                                                                                                                                                                                                                                                                                                                                                                                                                                                                                                                                                                                                                                                                                                                                                                                                                                   |  |  |  |  |  |
| Cita Dacignation             | □ Greenfield                                                                                                                                                      |                 |                    |                                                                                                                                                                                                                                                                                                                                                                                                                                                                                                                                                                                                                                                                                                                                                                                                                                                                                                                                                                                                                                                                                                                                                                                                                                                                                                                                                                                                                                                                                                                                                                                                                                                                   |  |  |  |  |  |
| Site Designation:            | ☐ Brownfield                                                                                                                                                      |                 | ☐ Residential area |                                                                                                                                                                                                                                                                                                                                                                                                                                                                                                                                                                                                                                                                                                                                                                                                                                                                                                                                                                                                                                                                                                                                                                                                                                                                                                                                                                                                                                                                                                                                                                                                                                                                   |  |  |  |  |  |
| Other designations:          | N/A                                                                                                                                                               |                 |                    |                                                                                                                                                                                                                                                                                                                                                                                                                                                                                                                                                                                                                                                                                                                                                                                                                                                                                                                                                                                                                                                                                                                                                                                                                                                                                                                                                                                                                                                                                                                                                                                                                                                                   |  |  |  |  |  |
| Constraints                  |                                                                                                                                                                   |                 |                    |                                                                                                                                                                                                                                                                                                                                                                                                                                                                                                                                                                                                                                                                                                                                                                                                                                                                                                                                                                                                                                                                                                                                                                                                                                                                                                                                                                                                                                                                                                                                                                                                                                                                   |  |  |  |  |  |
| ☐ Ramsar site/SPA ☐ SSSI     | SAN                                                                                                                                                               | 1               | SAC                | LNR                                                                                                                                                                                                                                                                                                                                                                                                                                                                                                                                                                                                                                                                                                                                                                                                                                                                                                                                                                                                                                                                                                                                                                                                                                                                                                                                                                                                                                                                                                                                                                                                                                                               |  |  |  |  |  |
| ☐ LoWS ☐ SA                  | Anc                                                                                                                                                               | ent Woodlands   | SLA                | None of the above     None of the above |  |  |  |  |  |

| Proximity to Local Services and Facilities | Good         | Medium  | Poor    | Reasoning (if necessary) |  |  |  |  |  |
|--------------------------------------------|--------------|---------|---------|--------------------------|--|--|--|--|--|
| Educational Facilities                     |              |         |         |                          |  |  |  |  |  |
| Healthcare Facilities                      | $\boxtimes$  |         |         |                          |  |  |  |  |  |
| Open Spaces/Leisure Facilities             | $\boxtimes$  |         |         |                          |  |  |  |  |  |
| Retail Facilities                          | $\boxtimes$  |         |         |                          |  |  |  |  |  |
| Public Transport Services                  | $\boxtimes$  |         |         |                          |  |  |  |  |  |
| Existing residential areas                 | $\boxtimes$  |         |         |                          |  |  |  |  |  |
|                                            |              |         | Infrast | ructure                  |  |  |  |  |  |
| Highways Access Required                   |              |         |         | ☐ Yes ⊠ No               |  |  |  |  |  |
| Significant investment in utilities ne     | eded         |         |         | ☐ Yes ⊠ No               |  |  |  |  |  |
| Significant investment in sustainab        | le transport | needed  |         | ☐ Yes ⊠ No               |  |  |  |  |  |
|                                            | Flood Risk   |         |         |                          |  |  |  |  |  |
| Zone 1: Low Probability (<0.1% pro         | obability of | 0.19 Ha |         |                          |  |  |  |  |  |
| Zone 2: Medium Probability (0.1-19         | % probabilit | N/A     |         |                          |  |  |  |  |  |
| Zone 3a or 3b: High Probability (>         | 1% probabi   | N/A     |         |                          |  |  |  |  |  |

| Geography                                                                      |                                                |                                                                                                                                                        |                    |  |  |  |  |  |  |
|--------------------------------------------------------------------------------|------------------------------------------------|--------------------------------------------------------------------------------------------------------------------------------------------------------|--------------------|--|--|--|--|--|--|
| Topography/Landform:                                                           | _                                              | Mostly flat and narrow site with tall grass used for grazing. Dense trees and vegetation to boundaries. Pylons and electrical cables running overhead. |                    |  |  |  |  |  |  |
| Access:                                                                        | Existing gated acc                             | ess onto London R                                                                                                                                      | oad                |  |  |  |  |  |  |
|                                                                                | Description of Additional Physical Constraints |                                                                                                                                                        |                    |  |  |  |  |  |  |
| Proximity to TPO                                                               |                                                | ☐ Yes ⊠ No                                                                                                                                             | Details:           |  |  |  |  |  |  |
| Proximity to Listed Build                                                      | Proximity to Listed Building(s)                |                                                                                                                                                        |                    |  |  |  |  |  |  |
| Proximity to Conservation area                                                 |                                                |                                                                                                                                                        |                    |  |  |  |  |  |  |
| Proximity to Air Quality Management Area                                       |                                                |                                                                                                                                                        |                    |  |  |  |  |  |  |
| Does the site fall within Policy S8 of the ECC Minerals Local Plan? ☐ Yes ☐ No |                                                |                                                                                                                                                        |                    |  |  |  |  |  |  |
| Does the site fall within Policy 2 of the ECC Waste Local Plan?                |                                                |                                                                                                                                                        |                    |  |  |  |  |  |  |
| Availability Assessment                                                        |                                                |                                                                                                                                                        |                    |  |  |  |  |  |  |
| Are there any ownersh (e.g. single/multiple own                                | -                                              | ☐ Yes ⊠ No                                                                                                                                             |                    |  |  |  |  |  |  |
| Are there any legal cor<br>(e.g. tenancies, contract                           |                                                | ☐ Yes ⊠ No                                                                                                                                             |                    |  |  |  |  |  |  |
| Are there any physical (e.g. flood risk, topograp                              |                                                | ⊠ Yes □ No                                                                                                                                             | Pylons across site |  |  |  |  |  |  |