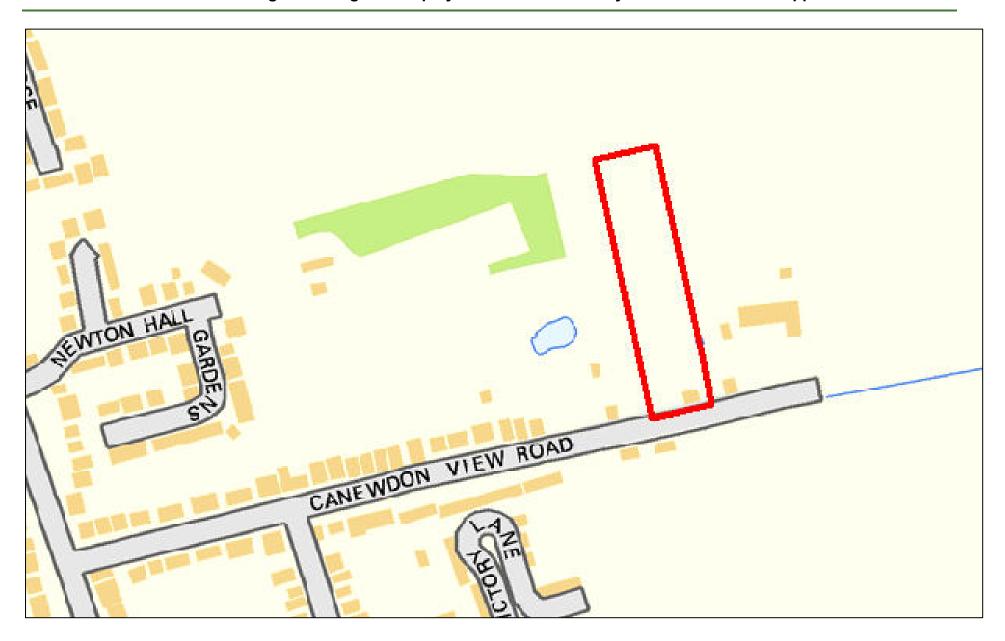

| Site Reference:              |        | CFS001                                                                                                                                            |                 | Site size (Ha):    |                    | 1.31              |  |  |  |  |
|------------------------------|--------|---------------------------------------------------------------------------------------------------------------------------------------------------|-----------------|--------------------|--------------------|-------------------|--|--|--|--|
| Site Address:                |        | Rayleigh Garden Centre, Eastwood Road, Rayleigh, SS6 7LU                                                                                          |                 |                    |                    |                   |  |  |  |  |
| D 15                         | Landov | vner(s)                                                                                                                                           |                 | □ Agent/Developers |                    |                   |  |  |  |  |
| Put forward by:              |        | ☐ Membe                                                                                                                                           | ers of public   |                    | ☐ Other            |                   |  |  |  |  |
| Site Description:            |        | Garden centre with various associated structures including a large greenhouse, outbuildir and a hard-surfaced car park. Some landscaping present. |                 |                    |                    |                   |  |  |  |  |
| Current Use:                 |        | Garden Centre / Car Park                                                                                                                          |                 |                    |                    |                   |  |  |  |  |
| Proposed Use:                |        | Residential                                                                                                                                       |                 |                    |                    |                   |  |  |  |  |
| Land Uses of Adjacent Sites: |        | Residential / Grassland                                                                                                                           |                 |                    |                    |                   |  |  |  |  |
| Planning Permission History: |        | N/A                                                                                                                                               |                 |                    |                    |                   |  |  |  |  |
| Sita Dagignation:            |        | ⊠ Greenf                                                                                                                                          | eld             |                    |                    |                   |  |  |  |  |
| Site Designation:            |        | □ Brownf                                                                                                                                          | ield            |                    | ☐ Residential area |                   |  |  |  |  |
| Other designations:          |        | N/A                                                                                                                                               |                 |                    |                    |                   |  |  |  |  |
| Constraints                  |        |                                                                                                                                                   |                 |                    |                    |                   |  |  |  |  |
| Ramsar site/SPA              | SSSI   |                                                                                                                                                   | SAM             |                    | SAC                | LNR               |  |  |  |  |
| ☐ LoWS                       | SA     |                                                                                                                                                   | Ancient Woodlar | oodlands SLA       |                    | None of the above |  |  |  |  |