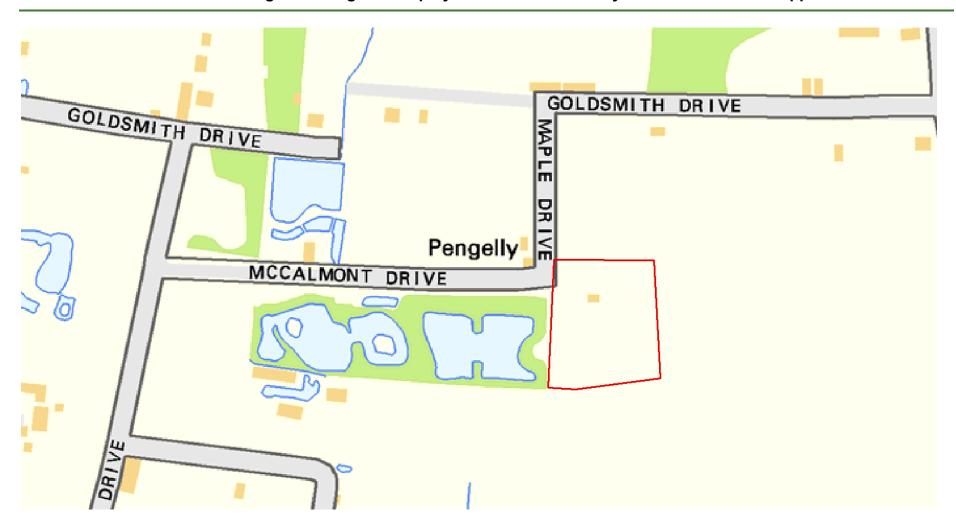

| Site Reference:              |        | CFS001                                                                                                                                            |                 | Site size (Ha):    |                    | 1.31              |  |  |  |  |
|------------------------------|--------|---------------------------------------------------------------------------------------------------------------------------------------------------|-----------------|--------------------|--------------------|-------------------|--|--|--|--|
| Site Address:                |        | Rayleigh Garden Centre, Eastwood Road, Rayleigh, SS6 7LU                                                                                          |                 |                    |                    |                   |  |  |  |  |
| D 15                         | Landov | vner(s)                                                                                                                                           |                 | □ Agent/Developers |                    |                   |  |  |  |  |
| Put forward by:              |        | ☐ Membe                                                                                                                                           | ers of public   |                    | ☐ Other            |                   |  |  |  |  |
| Site Description:            |        | Garden centre with various associated structures including a large greenhouse, outbuildir and a hard-surfaced car park. Some landscaping present. |                 |                    |                    |                   |  |  |  |  |
| Current Use:                 |        | Garden Centre / Car Park                                                                                                                          |                 |                    |                    |                   |  |  |  |  |
| Proposed Use:                |        | Residential                                                                                                                                       |                 |                    |                    |                   |  |  |  |  |
| Land Uses of Adjacent Sites: |        | Residential / Grassland                                                                                                                           |                 |                    |                    |                   |  |  |  |  |
| Planning Permission History: |        | N/A                                                                                                                                               |                 |                    |                    |                   |  |  |  |  |
| Sita Dagignation:            |        | ⊠ Greenf                                                                                                                                          | eld             |                    |                    |                   |  |  |  |  |
| Site Designation:            |        | □ Brownf                                                                                                                                          | ield            |                    | ☐ Residential area |                   |  |  |  |  |
| Other designations:          |        | N/A                                                                                                                                               |                 |                    |                    |                   |  |  |  |  |
| Constraints                  |        |                                                                                                                                                   |                 |                    |                    |                   |  |  |  |  |
| Ramsar site/SPA              | SSSI   |                                                                                                                                                   | SAM             |                    | SAC                | LNR               |  |  |  |  |
| ☐ LoWS                       | SA     |                                                                                                                                                   | Ancient Woodlar | oodlands SLA       |                    | None of the above |  |  |  |  |

| Proximity to Local Services and Facilities | Good         | Medium         | Poor      | Reasoning (if necessary) |
|--------------------------------------------|--------------|----------------|-----------|--------------------------|
| Educational Facilities                     |              | $\boxtimes$    |           |                          |
| Healthcare Facilities                      |              | $\boxtimes$    |           |                          |
| Open Spaces/Leisure Facilities             | $\boxtimes$  |                |           |                          |
| Retail Facilities                          |              | $\boxtimes$    |           |                          |
| Public Transport Services                  | $\boxtimes$  |                |           |                          |
| Existing residential areas                 | $\boxtimes$  |                |           |                          |
|                                            |              |                | Infrast   | tructure                 |
| Highways Access Required                   |              |                |           | ☐ Yes ⊠ No               |
| Significant investment in utilities ne     | eded         |                |           | ☐ Yes ⊠ No               |
| Significant investment in sustainab        | le transport | needed         |           | ☐ Yes ☐ No               |
|                                            |              |                | Floo      | d Risk                   |
| Zone 1: Low Probability (<0.1% pro         | obability of | annual floodi  | ng)       | 1.31 Ha                  |
| Zone 2: Medium Probability (0.1-19         | % probabilit | y of annual f  | looding)  | N/A                      |
| Zone 3a or 3b: High Probability (>         | 1% probabi   | lity of annual | flooding) | N/A                      |

| Geography                                              |                                                                            |                                      |                                    |  |  |  |  |  |
|--------------------------------------------------------|----------------------------------------------------------------------------|--------------------------------------|------------------------------------|--|--|--|--|--|
| Topography/Landform:                                   | Mostly flat site with some structures across and vegetation to boundaries. |                                      |                                    |  |  |  |  |  |
| Access:                                                | Existing established                                                       | ed vehicular access off of The Drive | e into hard-surfaced car park area |  |  |  |  |  |
|                                                        |                                                                            | Description of Additional Physic     | cal Constraints                    |  |  |  |  |  |
| Proximity to TPO                                       |                                                                            | ⊠ Yes ☐ No <b>Details:</b> TPO/      | 0/00002/83 and TPO/00101/08        |  |  |  |  |  |
| Proximity to Listed Build                              | ing(s)                                                                     | ☐ Yes ⊠ No                           |                                    |  |  |  |  |  |
| Proximity to Conservation                              | on area                                                                    | ☐ Yes ⊠ No                           |                                    |  |  |  |  |  |
| Proximity to Air Quality I                             | Management Area                                                            | ☐ Yes ⊠ No                           |                                    |  |  |  |  |  |
| Does the site fall within I<br>ECC Minerals Local Plan |                                                                            | ☐ Yes ⊠ No                           |                                    |  |  |  |  |  |
| Does the site fall within I<br>ECC Waste Local Plan?   | •                                                                          | ☐ Yes ⊠ No                           |                                    |  |  |  |  |  |
| Availability Assess                                    | ment                                                                       |                                      |                                    |  |  |  |  |  |
| Are there any ownersh (e.g. single/multiple own        |                                                                            | ☐ Yes ⊠ No                           |                                    |  |  |  |  |  |
| Are there any legal cor<br>(e.g. tenancies, contract   |                                                                            | ?                                    | ☐ Yes ⊠ No                         |  |  |  |  |  |
| Are there any physical (e.g. flood risk, topograp      |                                                                            | to restrict the density of develop   | oment? Yes 🖂 No                    |  |  |  |  |  |