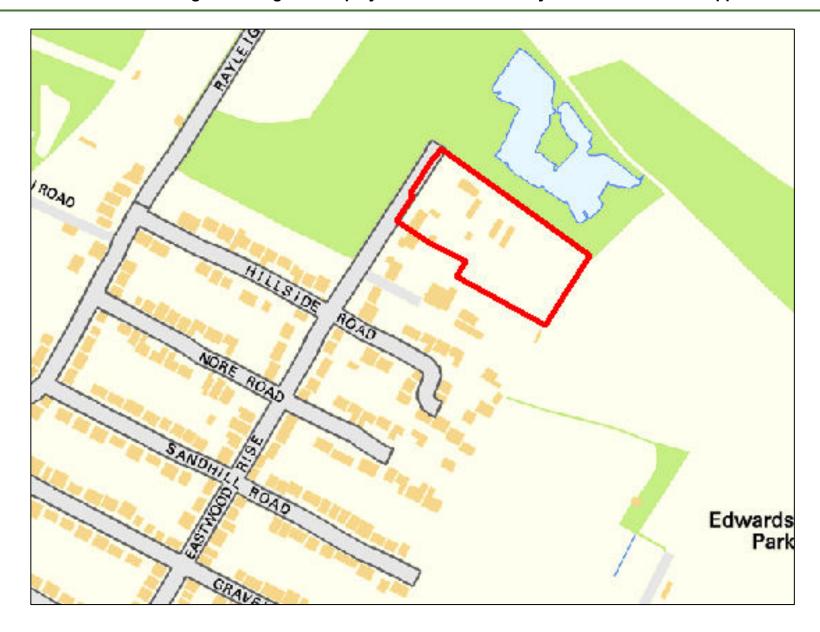

| Site Reference:              |                                           | CFS004                                                             | 0.8             |     |                  |                   |  |  |  |  |
|------------------------------|-------------------------------------------|--------------------------------------------------------------------|-----------------|-----|------------------|-------------------|--|--|--|--|
| Site Address:                |                                           | Land in Little Wakering next to Barling Magna C.P. School, SS3 0LN |                 |     |                  |                   |  |  |  |  |
|                              |                                           | Landov                                                             | vner(s)         |     | ☐ Agent/Deve     | lopers            |  |  |  |  |
| Put forward by:              |                                           | ☐ Membe                                                            | ers of public   |     | ○ Other          |                   |  |  |  |  |
| Site Description:            | es. Telegraph poles run along boundaries. |                                                                    |                 |     |                  |                   |  |  |  |  |
| Current Use:                 |                                           | Agricultural                                                       |                 |     |                  |                   |  |  |  |  |
| Proposed Use:                |                                           | Mixed                                                              |                 |     |                  |                   |  |  |  |  |
| Land Uses of Adjacent Sites: |                                           | Agricultural / Primary School                                      |                 |     |                  |                   |  |  |  |  |
| Planning Permission History: |                                           | N/A                                                                |                 |     |                  |                   |  |  |  |  |
| Cita Danismatian             |                                           |                                                                    | ield            |     |                  |                   |  |  |  |  |
| Site Designation:            |                                           | Brownf                                                             | ield            |     | Residential area |                   |  |  |  |  |
| Other designations:          |                                           | N/A                                                                |                 |     |                  |                   |  |  |  |  |
| Constraints                  |                                           |                                                                    |                 |     |                  |                   |  |  |  |  |
| Ramsar site/SPA              | SSSI                                      |                                                                    | SAM             |     | SAC              | LNR               |  |  |  |  |
| LoWS                         | ∃SA                                       |                                                                    | Ancient Woodlar | nds | SLA              | None of the above |  |  |  |  |