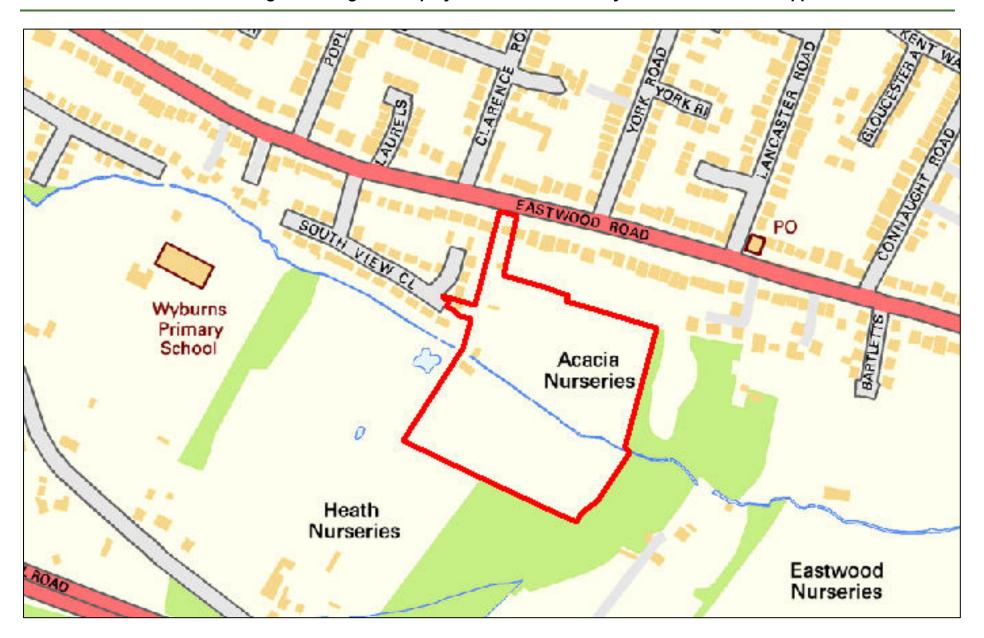

| Site Reference:              |        | CFS001                                                                                                                                            |                 | Site size (Ha):    |                    | 1.31              |  |  |  |  |
|------------------------------|--------|---------------------------------------------------------------------------------------------------------------------------------------------------|-----------------|--------------------|--------------------|-------------------|--|--|--|--|
| Site Address:                |        | Rayleigh Garden Centre, Eastwood Road, Rayleigh, SS6 7LU                                                                                          |                 |                    |                    |                   |  |  |  |  |
| D 15                         | Landov | vner(s)                                                                                                                                           |                 | □ Agent/Developers |                    |                   |  |  |  |  |
| Put forward by:              |        | ☐ Membe                                                                                                                                           | ers of public   |                    | ☐ Other            |                   |  |  |  |  |
| Site Description:            |        | Garden centre with various associated structures including a large greenhouse, outbuildir and a hard-surfaced car park. Some landscaping present. |                 |                    |                    |                   |  |  |  |  |
| Current Use:                 |        | Garden Centre / Car Park                                                                                                                          |                 |                    |                    |                   |  |  |  |  |
| Proposed Use:                |        | Residential                                                                                                                                       |                 |                    |                    |                   |  |  |  |  |
| Land Uses of Adjacent Sites: |        | Residential / Grassland                                                                                                                           |                 |                    |                    |                   |  |  |  |  |
| Planning Permission History: |        | N/A                                                                                                                                               |                 |                    |                    |                   |  |  |  |  |
| Sita Dagignation:            |        | ⊠ Greenf                                                                                                                                          | eld             |                    |                    |                   |  |  |  |  |
| Site Designation:            |        | □ Brownf                                                                                                                                          | ield            |                    | ☐ Residential area |                   |  |  |  |  |
| Other designations:          |        | N/A                                                                                                                                               |                 |                    |                    |                   |  |  |  |  |
| Constraints                  |        |                                                                                                                                                   |                 |                    |                    |                   |  |  |  |  |
| Ramsar site/SPA              | SSSI   |                                                                                                                                                   | SAM             |                    | SAC                | LNR               |  |  |  |  |
| ☐ LoWS                       | SA     |                                                                                                                                                   | Ancient Woodlar | oodlands SLA       |                    | None of the above |  |  |  |  |

| Proximity to Local Services and Facilities | Good         | Medium         | Poor      | Reasoning (if necessary) |
|--------------------------------------------|--------------|----------------|-----------|--------------------------|
| Educational Facilities                     |              | $\boxtimes$    |           |                          |
| Healthcare Facilities                      |              | $\boxtimes$    |           |                          |
| Open Spaces/Leisure Facilities             | $\boxtimes$  |                |           |                          |
| Retail Facilities                          |              | $\boxtimes$    |           |                          |
| Public Transport Services                  | $\boxtimes$  |                |           |                          |
| Existing residential areas                 | $\boxtimes$  |                |           |                          |
|                                            |              |                | Infrast   | tructure                 |
| Highways Access Required                   |              |                |           | ☐ Yes ⊠ No               |
| Significant investment in utilities ne     | eded         |                |           | ☐ Yes ⊠ No               |
| Significant investment in sustainab        | le transport | needed         |           | ☐ Yes ☐ No               |
|                                            |              |                | Floo      | d Risk                   |
| Zone 1: Low Probability (<0.1% pro         | obability of | annual floodi  | ng)       | 1.31 Ha                  |
| Zone 2: Medium Probability (0.1-19         | % probabilit | y of annual f  | looding)  | N/A                      |
| Zone 3a or 3b: High Probability (>         | 1% probabi   | lity of annual | flooding) | N/A                      |

| Geography                                              |                                                                            |                                      |                                    |  |  |  |  |  |
|--------------------------------------------------------|----------------------------------------------------------------------------|--------------------------------------|------------------------------------|--|--|--|--|--|
| Topography/Landform:                                   | Mostly flat site with some structures across and vegetation to boundaries. |                                      |                                    |  |  |  |  |  |
| Access:                                                | Existing established                                                       | ed vehicular access off of The Drive | e into hard-surfaced car park area |  |  |  |  |  |
|                                                        |                                                                            | Description of Additional Physic     | cal Constraints                    |  |  |  |  |  |
| Proximity to TPO                                       |                                                                            | ⊠ Yes ☐ No <b>Details:</b> TPO/      | 0/00002/83 and TPO/00101/08        |  |  |  |  |  |
| Proximity to Listed Build                              | ing(s)                                                                     | ☐ Yes ⊠ No                           |                                    |  |  |  |  |  |
| Proximity to Conservation                              | on area                                                                    | ☐ Yes ⊠ No                           |                                    |  |  |  |  |  |
| Proximity to Air Quality I                             | Management Area                                                            | ☐ Yes ⊠ No                           |                                    |  |  |  |  |  |
| Does the site fall within I<br>ECC Minerals Local Plan |                                                                            | ☐ Yes ⊠ No                           |                                    |  |  |  |  |  |
| Does the site fall within I<br>ECC Waste Local Plan?   | •                                                                          | ☐ Yes ⊠ No                           |                                    |  |  |  |  |  |
| Availability Assess                                    | ment                                                                       |                                      |                                    |  |  |  |  |  |
| Are there any ownersh (e.g. single/multiple own        |                                                                            | ☐ Yes ⊠ No                           |                                    |  |  |  |  |  |
| Are there any legal cor<br>(e.g. tenancies, contract   |                                                                            | ?                                    | ☐ Yes ⊠ No                         |  |  |  |  |  |
| Are there any physical (e.g. flood risk, topograp      |                                                                            | to restrict the density of develop   | oment? Yes 🖂 No                    |  |  |  |  |  |