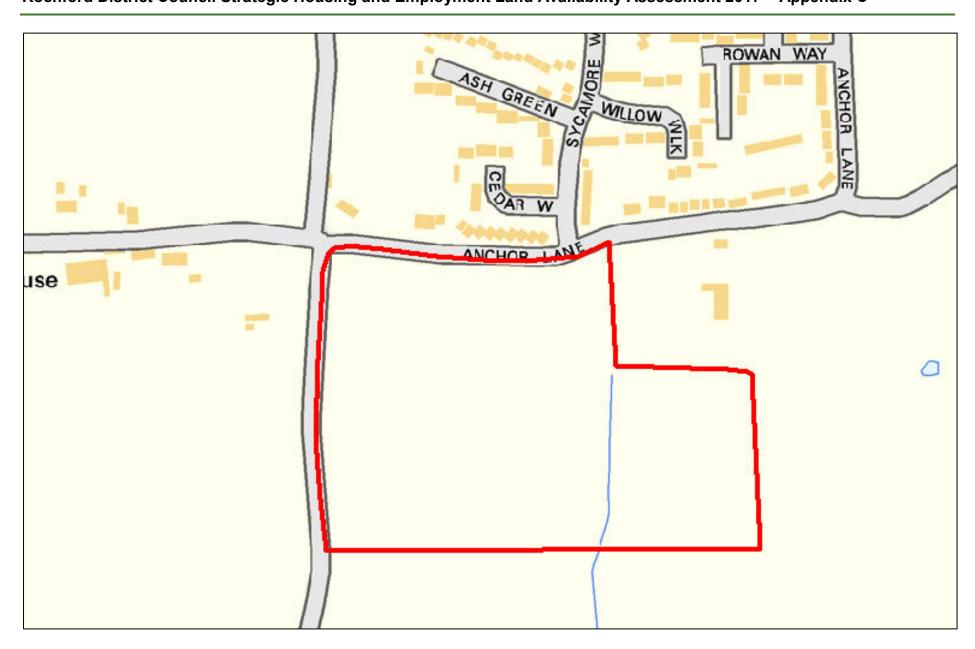

| Site Reference:              |        | CFS001                                                                                                                                            |                 | Site size (Ha):    |                    | 1.31              |  |  |  |  |
|------------------------------|--------|---------------------------------------------------------------------------------------------------------------------------------------------------|-----------------|--------------------|--------------------|-------------------|--|--|--|--|
| Site Address:                |        | Rayleigh Garden Centre, Eastwood Road, Rayleigh, SS6 7LU                                                                                          |                 |                    |                    |                   |  |  |  |  |
| D 15                         | Landov | vner(s)                                                                                                                                           |                 | □ Agent/Developers |                    |                   |  |  |  |  |
| Put forward by:              |        | ☐ Membe                                                                                                                                           | ers of public   |                    | ☐ Other            |                   |  |  |  |  |
| Site Description:            |        | Garden centre with various associated structures including a large greenhouse, outbuildir and a hard-surfaced car park. Some landscaping present. |                 |                    |                    |                   |  |  |  |  |
| Current Use:                 |        | Garden Centre / Car Park                                                                                                                          |                 |                    |                    |                   |  |  |  |  |
| Proposed Use:                |        | Residential                                                                                                                                       |                 |                    |                    |                   |  |  |  |  |
| Land Uses of Adjacent Sites: |        | Residential / Grassland                                                                                                                           |                 |                    |                    |                   |  |  |  |  |
| Planning Permission History: |        | N/A                                                                                                                                               |                 |                    |                    |                   |  |  |  |  |
| Sita Dagignation:            |        | ⊠ Greenf                                                                                                                                          | eld             |                    |                    |                   |  |  |  |  |
| Site Designation:            |        | □ Brownf                                                                                                                                          | ield            |                    | ☐ Residential area |                   |  |  |  |  |
| Other designations:          |        | N/A                                                                                                                                               |                 |                    |                    |                   |  |  |  |  |
| Constraints                  |        |                                                                                                                                                   |                 |                    |                    |                   |  |  |  |  |
| Ramsar site/SPA              | SSSI   |                                                                                                                                                   | SAM             |                    | SAC                | LNR               |  |  |  |  |
| ☐ LoWS                       | SA     |                                                                                                                                                   | Ancient Woodlar | oodlands SLA       |                    | None of the above |  |  |  |  |

| Geography                                              |                                                                            |                                      |                                    |  |  |  |  |  |
|--------------------------------------------------------|----------------------------------------------------------------------------|--------------------------------------|------------------------------------|--|--|--|--|--|
| Topography/Landform:                                   | Mostly flat site with some structures across and vegetation to boundaries. |                                      |                                    |  |  |  |  |  |
| Access:                                                | Existing established                                                       | ed vehicular access off of The Drive | e into hard-surfaced car park area |  |  |  |  |  |
|                                                        |                                                                            | Description of Additional Physic     | cal Constraints                    |  |  |  |  |  |
| Proximity to TPO                                       |                                                                            | ⊠ Yes ☐ No <b>Details:</b> TPO/      | 0/00002/83 and TPO/00101/08        |  |  |  |  |  |
| Proximity to Listed Build                              | ing(s)                                                                     | ☐ Yes ⊠ No                           |                                    |  |  |  |  |  |
| Proximity to Conservation                              | on area                                                                    | ☐ Yes ⊠ No                           |                                    |  |  |  |  |  |
| Proximity to Air Quality I                             | Management Area                                                            | ☐ Yes ⊠ No                           |                                    |  |  |  |  |  |
| Does the site fall within I<br>ECC Minerals Local Plan |                                                                            | ☐ Yes ⊠ No                           |                                    |  |  |  |  |  |
| Does the site fall within I<br>ECC Waste Local Plan?   | •                                                                          | ☐ Yes ⊠ No                           |                                    |  |  |  |  |  |
| Availability Assess                                    | ment                                                                       |                                      |                                    |  |  |  |  |  |
| Are there any ownersh (e.g. single/multiple own        |                                                                            | ☐ Yes ⊠ No                           |                                    |  |  |  |  |  |
| Are there any legal cor<br>(e.g. tenancies, contract   |                                                                            | ?                                    | ☐ Yes ⊠ No                         |  |  |  |  |  |
| Are there any physical (e.g. flood risk, topograp      |                                                                            | to restrict the density of develop   | oment? Yes 🖂 No                    |  |  |  |  |  |