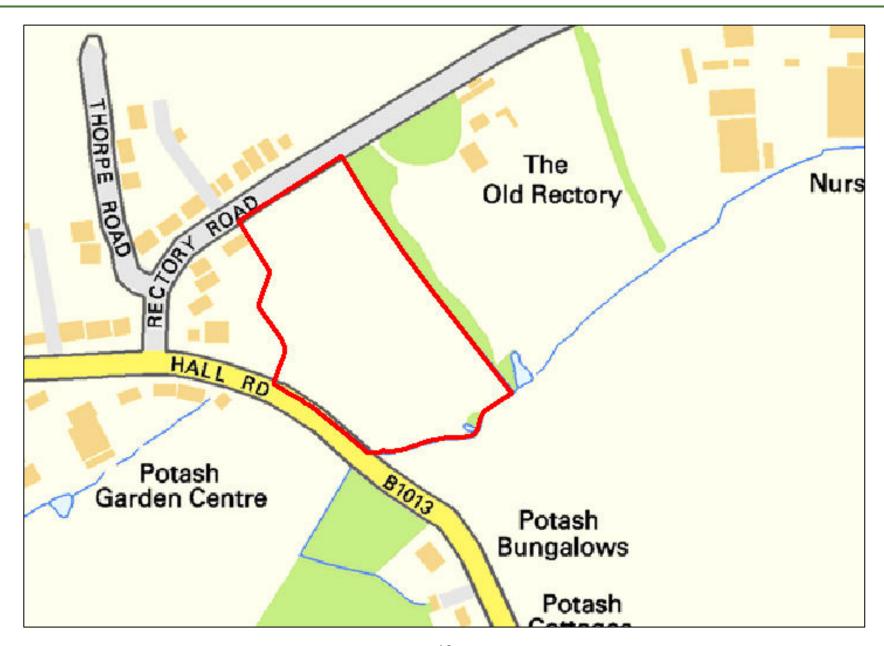

| Site Reference:              |        | CFS001                                                                                                                                            |                 | Site size (Ha):    |                    | 1.31              |  |  |  |  |
|------------------------------|--------|---------------------------------------------------------------------------------------------------------------------------------------------------|-----------------|--------------------|--------------------|-------------------|--|--|--|--|
| Site Address:                |        | Rayleigh Garden Centre, Eastwood Road, Rayleigh, SS6 7LU                                                                                          |                 |                    |                    |                   |  |  |  |  |
| D 15                         | Landov | vner(s)                                                                                                                                           |                 | □ Agent/Developers |                    |                   |  |  |  |  |
| Put forward by:              |        | ☐ Membe                                                                                                                                           | ers of public   |                    | ☐ Other            |                   |  |  |  |  |
| Site Description:            |        | Garden centre with various associated structures including a large greenhouse, outbuildir and a hard-surfaced car park. Some landscaping present. |                 |                    |                    |                   |  |  |  |  |
| Current Use:                 |        | Garden Centre / Car Park                                                                                                                          |                 |                    |                    |                   |  |  |  |  |
| Proposed Use:                |        | Residential                                                                                                                                       |                 |                    |                    |                   |  |  |  |  |
| Land Uses of Adjacent Sites: |        | Residential / Grassland                                                                                                                           |                 |                    |                    |                   |  |  |  |  |
| Planning Permission History: |        | N/A                                                                                                                                               |                 |                    |                    |                   |  |  |  |  |
| Sita Dagignation:            |        | ⊠ Greenf                                                                                                                                          | eld             |                    |                    |                   |  |  |  |  |
| Site Designation:            |        | □ Brownf                                                                                                                                          | ield            |                    | ☐ Residential area |                   |  |  |  |  |
| Other designations:          |        | N/A                                                                                                                                               |                 |                    |                    |                   |  |  |  |  |
| Constraints                  |        |                                                                                                                                                   |                 |                    |                    |                   |  |  |  |  |
| Ramsar site/SPA              | SSSI   |                                                                                                                                                   | SAM             |                    | SAC                | LNR               |  |  |  |  |
| ☐ LoWS                       | SA     |                                                                                                                                                   | Ancient Woodlar | oodlands SLA       |                    | None of the above |  |  |  |  |

| Geography                                              |                                                                            |                                      |                                    |  |  |  |  |  |
|--------------------------------------------------------|----------------------------------------------------------------------------|--------------------------------------|------------------------------------|--|--|--|--|--|
| Topography/Landform:                                   | Mostly flat site with some structures across and vegetation to boundaries. |                                      |                                    |  |  |  |  |  |
| Access:                                                | Existing established                                                       | ed vehicular access off of The Drive | e into hard-surfaced car park area |  |  |  |  |  |
|                                                        |                                                                            | Description of Additional Physic     | cal Constraints                    |  |  |  |  |  |
| Proximity to TPO                                       |                                                                            | ⊠ Yes ☐ No <b>Details:</b> TPO/      | 0/00002/83 and TPO/00101/08        |  |  |  |  |  |
| Proximity to Listed Build                              | ing(s)                                                                     | ☐ Yes ⊠ No                           |                                    |  |  |  |  |  |
| Proximity to Conservation                              | on area                                                                    | ☐ Yes ⊠ No                           |                                    |  |  |  |  |  |
| Proximity to Air Quality I                             | Management Area                                                            | ☐ Yes ⊠ No                           |                                    |  |  |  |  |  |
| Does the site fall within I<br>ECC Minerals Local Plan |                                                                            | ☐ Yes ⊠ No                           |                                    |  |  |  |  |  |
| Does the site fall within I<br>ECC Waste Local Plan?   | •                                                                          | ☐ Yes ⊠ No                           |                                    |  |  |  |  |  |
| Availability Assess                                    | ment                                                                       |                                      |                                    |  |  |  |  |  |
| Are there any ownersh (e.g. single/multiple own        |                                                                            | ☐ Yes ⊠ No                           |                                    |  |  |  |  |  |
| Are there any legal cor<br>(e.g. tenancies, contract   |                                                                            | ?                                    | ☐ Yes ⊠ No                         |  |  |  |  |  |
| Are there any physical (e.g. flood risk, topograp      |                                                                            | to restrict the density of develop   | oment? Yes 🖂 No                    |  |  |  |  |  |