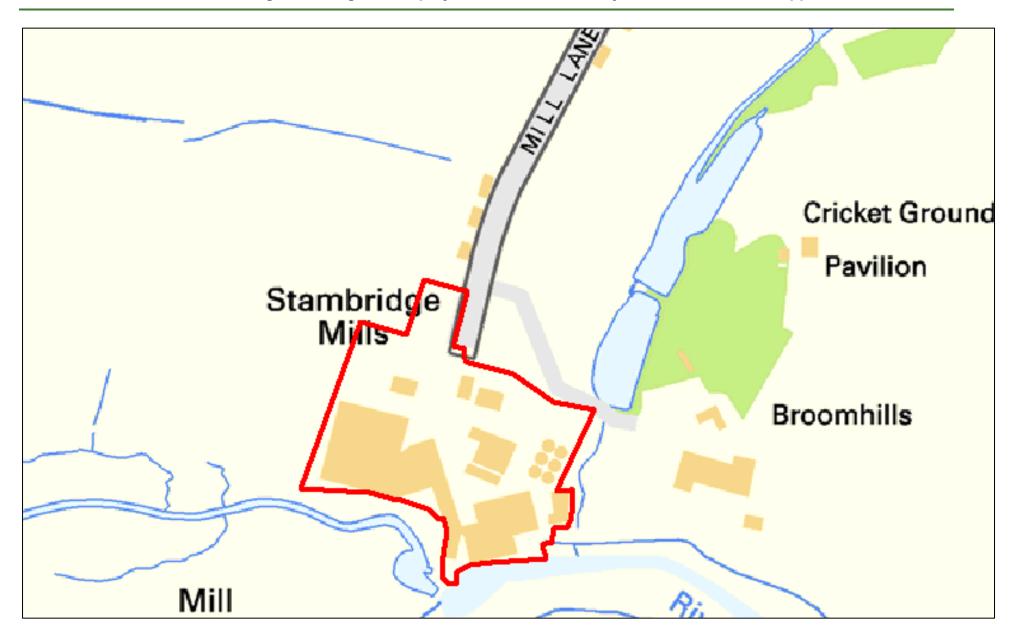

| Site Reference:              |                                           | CFS004                                                             | 0.8             |     |                  |                   |  |  |  |  |
|------------------------------|-------------------------------------------|--------------------------------------------------------------------|-----------------|-----|------------------|-------------------|--|--|--|--|
| Site Address:                |                                           | Land in Little Wakering next to Barling Magna C.P. School, SS3 0LN |                 |     |                  |                   |  |  |  |  |
|                              |                                           | Landov                                                             | vner(s)         |     | ☐ Agent/Deve     | lopers            |  |  |  |  |
| Put forward by:              |                                           | ☐ Membe                                                            | ers of public   |     | ○ Other          |                   |  |  |  |  |
| Site Description:            | es. Telegraph poles run along boundaries. |                                                                    |                 |     |                  |                   |  |  |  |  |
| Current Use:                 |                                           | Agricultural                                                       |                 |     |                  |                   |  |  |  |  |
| Proposed Use:                |                                           | Mixed                                                              |                 |     |                  |                   |  |  |  |  |
| Land Uses of Adjacent Sites: |                                           | Agricultural / Primary School                                      |                 |     |                  |                   |  |  |  |  |
| Planning Permission History: |                                           | N/A                                                                |                 |     |                  |                   |  |  |  |  |
| Cita Danismatian             |                                           |                                                                    | ield            |     |                  |                   |  |  |  |  |
| Site Designation:            |                                           | Brownf                                                             | ield            |     | Residential area |                   |  |  |  |  |
| Other designations:          |                                           | N/A                                                                |                 |     |                  |                   |  |  |  |  |
| Constraints                  |                                           |                                                                    |                 |     |                  |                   |  |  |  |  |
| Ramsar site/SPA              | SSSI                                      |                                                                    | SAM             |     | SAC              | LNR               |  |  |  |  |
| LoWS                         | ∃SA                                       |                                                                    | Ancient Woodlar | nds | SLA              | None of the above |  |  |  |  |

| Proximity to Local Services and Facilities | Good         | Medium         | Poor      | Reasoning (if necessary) |         |                                                |  |  |
|--------------------------------------------|--------------|----------------|-----------|--------------------------|---------|------------------------------------------------|--|--|
| Educational Facilities                     |              |                |           |                          |         |                                                |  |  |
| Healthcare Facilities                      |              | $\boxtimes$    |           |                          |         |                                                |  |  |
| Open Spaces/Leisure Facilities             | $\boxtimes$  |                |           |                          |         |                                                |  |  |
| Retail Facilities                          |              | $\boxtimes$    |           |                          |         |                                                |  |  |
| Public Transport Services                  | $\boxtimes$  |                |           |                          |         |                                                |  |  |
| Existing residential areas                 | $\boxtimes$  |                |           |                          |         |                                                |  |  |
|                                            |              |                | Infrast   | ructure                  |         |                                                |  |  |
| Highways Access Required                   |              |                |           |                          | ⊠ Yes   | ☐ No – Only a narrow 'track' access at present |  |  |
| Significant investment in utilities ne     | eded         |                |           |                          | ☐ Yes   | ⊠ No                                           |  |  |
| Significant investment in sustainab        | le transport | needed         |           |                          | ☐ Yes   | ⊠ No                                           |  |  |
|                                            |              |                | Floor     | d Risk                   |         |                                                |  |  |
| Zone 1: Low Probability (<0.1% pro         | obability of | annual floodi  | ng)       |                          | 0.24 Ha |                                                |  |  |
| Zone 2: Medium Probability (0.1-19         | % probabilit | y of annual f  | looding)  |                          | 0.19 Ha |                                                |  |  |
| Zone 3a or 3b: High Probability (>         | 1% probabi   | lity of annual | flooding) |                          | 0.37 Ha |                                                |  |  |

| Geography                                                                                                             |                                                |                                                                        |           |             |              |             |                                    |  |  |  |
|-----------------------------------------------------------------------------------------------------------------------|------------------------------------------------|------------------------------------------------------------------------|-----------|-------------|--------------|-------------|------------------------------------|--|--|--|
| Topography/Landform:                                                                                                  | Mostly flat agricult                           | Mostly flat agricultural field with trees and vegetation to boundaries |           |             |              |             |                                    |  |  |  |
| Access:                                                                                                               | Narrow track acce                              | ss onto Lit                                                            | tle Wake  | ring Road   |              |             |                                    |  |  |  |
|                                                                                                                       | Description of Additional Physical Constraints |                                                                        |           |             |              |             |                                    |  |  |  |
| Proximity to TPO                                                                                                      |                                                | ☐ Yes                                                                  | ⊠ No      | Details:    |              |             |                                    |  |  |  |
| Proximity to Listed Build                                                                                             | ing(s)                                         | ☐ Yes                                                                  | ⊠ No      |             |              |             |                                    |  |  |  |
| Proximity to Conservation                                                                                             | on area                                        | ☐ Yes                                                                  | ⊠ No      |             |              |             |                                    |  |  |  |
| Proximity to Air Quality                                                                                              | Management Area                                | ☐ Yes                                                                  | ⊠ No      |             |              |             |                                    |  |  |  |
| Does the site fall within I<br>ECC Minerals Local Plan                                                                |                                                | ⊠ Yes                                                                  | ☐ No      |             | Mineral Safe | eguarding A | Area – Sand and Gravel, Brickearth |  |  |  |
| Does the site fall within I<br>ECC Waste Local Plan?                                                                  |                                                | ☐ Yes                                                                  | ⊠ No      |             |              |             |                                    |  |  |  |
| Availability Assess                                                                                                   | ment                                           |                                                                        |           |             |              |             |                                    |  |  |  |
| Are there any ownership issues identified? (e.g. single/multiple ownership, 'ransom strips', ownership disputes etc.) |                                                |                                                                        |           |             |              | ☐ Yes       | ⊠ No                               |  |  |  |
| Are there any legal constraints identified? (e.g. tenancies, contracts, covenants etc.)                               |                                                |                                                                        |           |             |              |             | ⊠ No                               |  |  |  |
| Are there any physical (e.g. flood risk, topograp                                                                     |                                                | to restric                                                             | t the den | sity of dev | relopment?   | ☐ Yes       | ⊠ No                               |  |  |  |