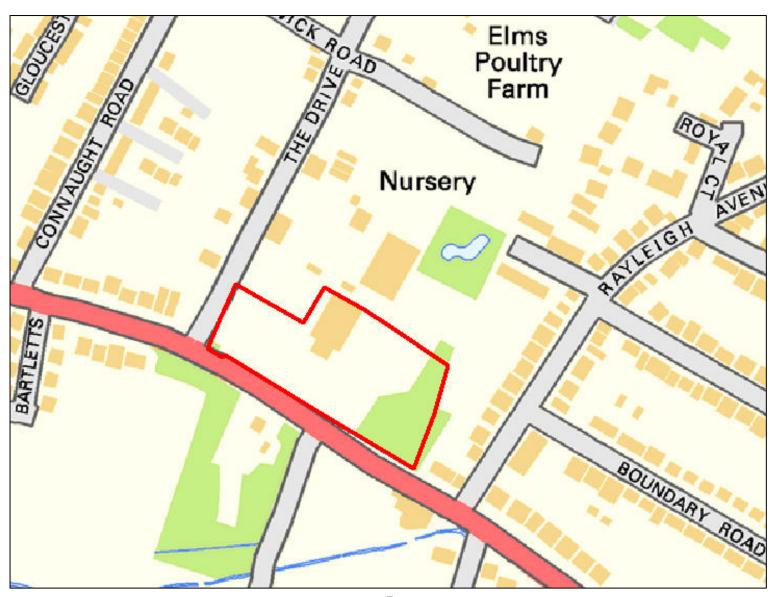

| Site Reference:              |         | CFS002                     |                          | Site size (Ha): |                    | 2.04                         |  |  |
|------------------------------|---------|----------------------------|--------------------------|-----------------|--------------------|------------------------------|--|--|
| Site Address:                |         | Land at Nu                 | irsery Corner, betwee    | n Rectory Road  | and Hall Road, I   | Hawkwell, SS5 4J             |  |  |
| Dut forward by               |         | ☐ Landov                   | wner(s)                  |                 |                    | □ Agent/Developers           |  |  |
| Put forward by:              | ☐ Membe | ers of public              |                          | ☐ Other         |                    |                              |  |  |
| Site Description:            |         | Large flat g               | grazing field with trees | to boundaries.  | Telegraph poles    | run along northern boundary. |  |  |
| Current Use:                 |         | Grazing                    |                          |                 |                    |                              |  |  |
| Proposed Use:                |         | Residentia                 | l                        |                 |                    |                              |  |  |
| Land Uses of Adjacent Sites: |         | Residential / Agricultural |                          |                 |                    |                              |  |  |
| Planning Permission History  | :       | N/A                        |                          |                 |                    |                              |  |  |
| Oite Designations            |         |                            | ïeld                     |                 |                    |                              |  |  |
| Site Designation:            |         | ☐ Brownf                   | ield                     |                 | ☐ Residential area |                              |  |  |
| Other designations:          |         | N/A                        |                          |                 |                    |                              |  |  |
| Constraints                  |         |                            |                          |                 |                    |                              |  |  |
| Ramsar site/SPA              | SSSI    |                            | SAM                      |                 | SAC                | LNR                          |  |  |
| LoWS                         | □SA     |                            | Ancient Woodlar          | ds              | SLA                | None of the above            |  |  |

| Geography                                              |                     |                                                 |                |              |                                                  |  |  |  |
|--------------------------------------------------------|---------------------|-------------------------------------------------|----------------|--------------|--------------------------------------------------|--|--|--|
| Topography/Landform:                                   | Flat grassy field w | Flat grassy field with trees to all boundaries. |                |              |                                                  |  |  |  |
| Access:                                                | Small gated pedes   | strian entrance onto                            | Rectory Roa    | d, no obviou | us vehicular access at present.                  |  |  |  |
|                                                        |                     | Description of Ac                               | dditional Phy  | sical Cons   | straints                                         |  |  |  |
| Proximity to TPO                                       |                     | ⊠ Yes □ No                                      | Details: No    | ne within si | ite boundaries, however adjacent to TPO/00024/08 |  |  |  |
| Proximity to Listed Build                              | ing(s)              | ☐ Yes ⊠ No                                      |                |              |                                                  |  |  |  |
| Proximity to Conservation                              | on area             | ☐ Yes ⊠ No                                      |                |              |                                                  |  |  |  |
| Proximity to Air Quality N                             | Management Area     | ☐ Yes ⊠ No                                      |                |              |                                                  |  |  |  |
| Does the site fall within I<br>ECC Minerals Local Plan |                     | ☐ Yes ⊠ No                                      |                |              |                                                  |  |  |  |
| Does the site fall within I<br>ECC Waste Local Plan?   |                     | ☐ Yes ⊠ No                                      |                |              |                                                  |  |  |  |
| Availability Assess                                    | ment                |                                                 |                |              |                                                  |  |  |  |
| Are there any ownersh (e.g. single/multiple own        |                     |                                                 | ☐ Yes ⊠ No     |              |                                                  |  |  |  |
| Are there any legal cor<br>(e.g. tenancies, contract   |                     |                                                 | ☐ Yes ⊠ No     |              |                                                  |  |  |  |
| Are there any physical (e.g. flood risk, topograp      |                     | to restrict the den                             | sity of develo | opment?      | ☐ Yes ⊠ No                                       |  |  |  |