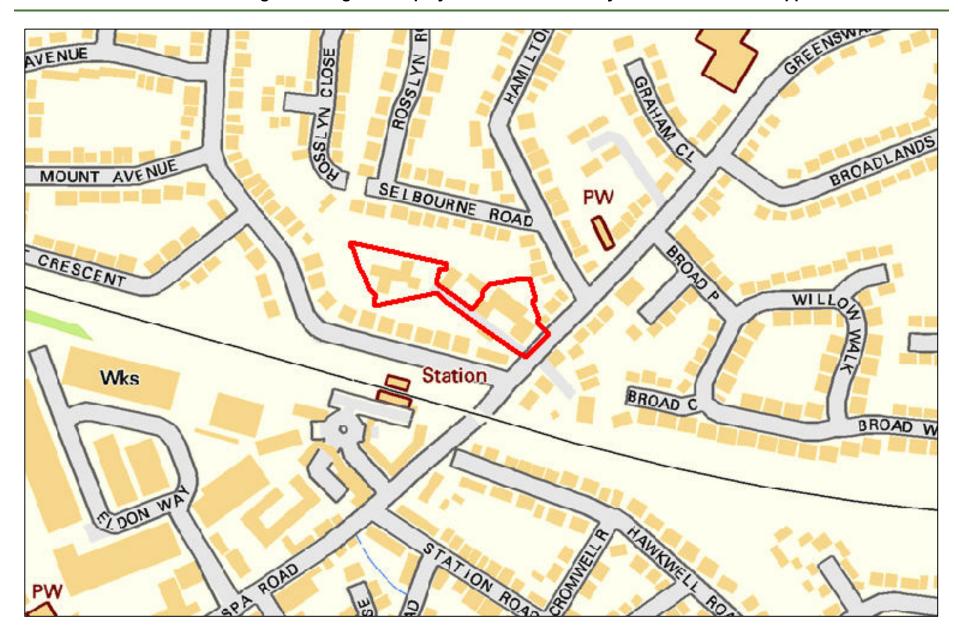

| Site Reference:              |                                              | CFS003                                                              |                      | Site size (Ha):  | 0.                   | 3                 |  |  |  |
|------------------------------|----------------------------------------------|---------------------------------------------------------------------|----------------------|------------------|----------------------|-------------------|--|--|--|
| Site Address:                |                                              | Land at junction of The Drive and Disraeli Road , Rayleigh, SS6 8XP |                      |                  |                      |                   |  |  |  |
| Dut forward by               |                                              | ∠ Landov                                                            | vner(s)              |                  | ☐ Agent/Develop      | ers               |  |  |  |
| Put forward by:              |                                              | ☐ Membe                                                             | ers of public        |                  | ☐ Other              |                   |  |  |  |
| Site Description:            |                                              | Square-sha                                                          | aped plot with dense | vegetation and t | rees covering entire | site              |  |  |  |
| Current Use:                 |                                              | Woodland                                                            |                      |                  |                      |                   |  |  |  |
| Proposed Use:                |                                              | Residential                                                         |                      |                  |                      |                   |  |  |  |
| Land Uses of Adjacent Sites: | es of Adjacent Sites: Residential / Woodland |                                                                     |                      |                  |                      |                   |  |  |  |
| Planning Permission History  | :                                            | N/A                                                                 |                      |                  |                      |                   |  |  |  |
| O'th Book and a              |                                              | □ Greenf                                                            | ield                 |                  |                      |                   |  |  |  |
| Site Designation:            |                                              | ☐ Brownf                                                            | ïeld                 |                  | ☐ Residential area   |                   |  |  |  |
| Other designations:          |                                              | N/A                                                                 |                      |                  |                      |                   |  |  |  |
| Constraints                  |                                              |                                                                     |                      |                  |                      |                   |  |  |  |
| Ramsar site/SPA              | SSSI                                         |                                                                     | SAM                  |                  | SAC                  | LNR               |  |  |  |
| LoWS                         | SA                                           |                                                                     | Ancient Woodlar      | ds               | SLA                  | None of the above |  |  |  |

| Geography                                              |                                                |                                                                                    |                              |           |                               |  |  |  |  |  |
|--------------------------------------------------------|------------------------------------------------|------------------------------------------------------------------------------------|------------------------------|-----------|-------------------------------|--|--|--|--|--|
| Topography/Landform:                                   | Site is filled with d                          | site is filled with dense woodland and foliage, some uneven ground but mostly flat |                              |           |                               |  |  |  |  |  |
| Access:                                                | Existing pedestria                             | n access onto The                                                                  | Drive and Disraeli Road; ı   | no obviou | s vehicular access at present |  |  |  |  |  |
|                                                        | Description of Additional Physical Constraints |                                                                                    |                              |           |                               |  |  |  |  |  |
| Proximity to TPO                                       |                                                | ⊠ Yes □ No                                                                         | <b>Details:</b> TPO/00012/98 | 3         |                               |  |  |  |  |  |
| Proximity to Listed Build                              | ing(s)                                         | ☐ Yes ⊠ No                                                                         |                              |           |                               |  |  |  |  |  |
| Proximity to Conservation area                         |                                                |                                                                                    |                              |           |                               |  |  |  |  |  |
| Proximity to Air Quality                               | Management Area                                |                                                                                    |                              |           |                               |  |  |  |  |  |
| Does the site fall within I<br>ECC Minerals Local Plan |                                                | ☐ Yes ⊠ No                                                                         |                              |           |                               |  |  |  |  |  |
| Does the site fall within I<br>ECC Waste Local Plan?   | _                                              | ☐ Yes ⊠ No                                                                         |                              |           |                               |  |  |  |  |  |
| Availability Assess                                    | ment                                           |                                                                                    |                              |           |                               |  |  |  |  |  |
| Are there any ownersh (e.g. single/multiple own        | •                                              | utes etc.)                                                                         | ☐ Yes                        | ⊠ No      |                               |  |  |  |  |  |
| Are there any legal cor<br>(e.g. tenancies, contract   |                                                |                                                                                    | Yes                          | ⊠ No      |                               |  |  |  |  |  |
| Are there any physical (e.g. flood risk, topograp      |                                                | to restrict the den                                                                | sity of development?         | Yes       | ⊠ No                          |  |  |  |  |  |