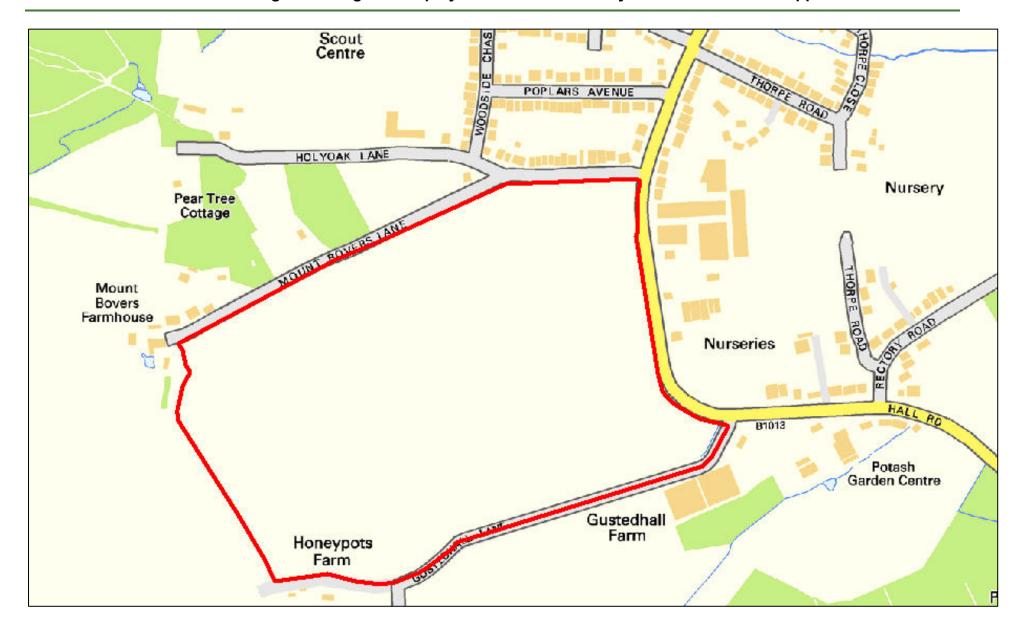

| Site Reference:              |         | CFS002                     |                          | Site size (Ha): |                    | 2.04                         |  |  |
|------------------------------|---------|----------------------------|--------------------------|-----------------|--------------------|------------------------------|--|--|
| Site Address:                |         | Land at Nu                 | irsery Corner, betwee    | n Rectory Road  | and Hall Road, I   | Hawkwell, SS5 4J             |  |  |
| Dut forward by               |         | ☐ Landov                   | wner(s)                  |                 |                    | □ Agent/Developers           |  |  |
| Put forward by:              | ☐ Membe | ers of public              |                          | ☐ Other         |                    |                              |  |  |
| Site Description:            |         | Large flat g               | grazing field with trees | to boundaries.  | Telegraph poles    | run along northern boundary. |  |  |
| Current Use:                 |         | Grazing                    |                          |                 |                    |                              |  |  |
| Proposed Use:                |         | Residentia                 | l                        |                 |                    |                              |  |  |
| Land Uses of Adjacent Sites: |         | Residential / Agricultural |                          |                 |                    |                              |  |  |
| Planning Permission History  | :       | N/A                        |                          |                 |                    |                              |  |  |
| Oite Designations            |         |                            | ïeld                     |                 |                    |                              |  |  |
| Site Designation:            |         | ☐ Brownf                   | ield                     |                 | ☐ Residential area |                              |  |  |
| Other designations:          |         | N/A                        |                          |                 |                    |                              |  |  |
| Constraints                  |         |                            |                          |                 |                    |                              |  |  |
| Ramsar site/SPA              | SSSI    |                            | SAM                      |                 | SAC                | LNR                          |  |  |
| LoWS                         | □SA     |                            | Ancient Woodlar          | ds              | SLA                | None of the above            |  |  |

| Geography                                              |                     |                                                 |                |              |                                                  |  |  |  |
|--------------------------------------------------------|---------------------|-------------------------------------------------|----------------|--------------|--------------------------------------------------|--|--|--|
| Topography/Landform:                                   | Flat grassy field w | Flat grassy field with trees to all boundaries. |                |              |                                                  |  |  |  |
| Access:                                                | Small gated pedes   | strian entrance onto                            | Rectory Roa    | d, no obviou | us vehicular access at present.                  |  |  |  |
|                                                        |                     | Description of Ac                               | dditional Phy  | sical Cons   | straints                                         |  |  |  |
| Proximity to TPO                                       |                     | ⊠ Yes □ No                                      | Details: No    | ne within si | ite boundaries, however adjacent to TPO/00024/08 |  |  |  |
| Proximity to Listed Build                              | ing(s)              | ☐ Yes ⊠ No                                      |                |              |                                                  |  |  |  |
| Proximity to Conservation                              | on area             | ☐ Yes ⊠ No                                      |                |              |                                                  |  |  |  |
| Proximity to Air Quality N                             | Management Area     | ☐ Yes ⊠ No                                      |                |              |                                                  |  |  |  |
| Does the site fall within I<br>ECC Minerals Local Plan |                     | ☐ Yes ⊠ No                                      |                |              |                                                  |  |  |  |
| Does the site fall within I<br>ECC Waste Local Plan?   |                     | ☐ Yes ⊠ No                                      |                |              |                                                  |  |  |  |
| Availability Assess                                    | ment                |                                                 |                |              |                                                  |  |  |  |
| Are there any ownersh (e.g. single/multiple own        |                     |                                                 | ☐ Yes ⊠ No     |              |                                                  |  |  |  |
| Are there any legal cor<br>(e.g. tenancies, contract   |                     |                                                 | ☐ Yes ⊠ No     |              |                                                  |  |  |  |
| Are there any physical (e.g. flood risk, topograp      |                     | to restrict the den                             | sity of develo | opment?      | ☐ Yes ⊠ No                                       |  |  |  |