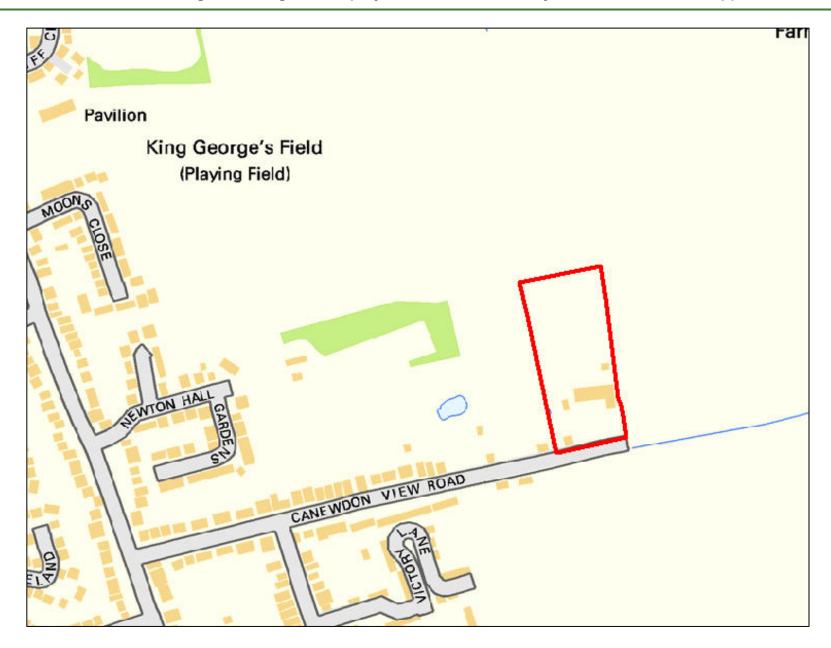

| Site Reference:              |        | CFS001                                                                                                                                            |                 | Site size (Ha):    |                    | 1.31              |  |  |  |  |
|------------------------------|--------|---------------------------------------------------------------------------------------------------------------------------------------------------|-----------------|--------------------|--------------------|-------------------|--|--|--|--|
| Site Address:                |        | Rayleigh Garden Centre, Eastwood Road, Rayleigh, SS6 7LU                                                                                          |                 |                    |                    |                   |  |  |  |  |
| D 15                         | Landov | vner(s)                                                                                                                                           |                 | □ Agent/Developers |                    |                   |  |  |  |  |
| Put forward by:              |        | ☐ Membe                                                                                                                                           | ers of public   |                    | ☐ Other            |                   |  |  |  |  |
| Site Description:            |        | Garden centre with various associated structures including a large greenhouse, outbuildir and a hard-surfaced car park. Some landscaping present. |                 |                    |                    |                   |  |  |  |  |
| Current Use:                 |        | Garden Centre / Car Park                                                                                                                          |                 |                    |                    |                   |  |  |  |  |
| Proposed Use:                |        | Residential                                                                                                                                       |                 |                    |                    |                   |  |  |  |  |
| Land Uses of Adjacent Sites: |        | Residential / Grassland                                                                                                                           |                 |                    |                    |                   |  |  |  |  |
| Planning Permission History: |        | N/A                                                                                                                                               |                 |                    |                    |                   |  |  |  |  |
| Sita Dagignation:            |        | ⊠ Greenf                                                                                                                                          | eld             |                    |                    |                   |  |  |  |  |
| Site Designation:            |        | □ Brownf                                                                                                                                          | ield            |                    | ☐ Residential area |                   |  |  |  |  |
| Other designations:          |        | N/A                                                                                                                                               |                 |                    |                    |                   |  |  |  |  |
| Constraints                  |        |                                                                                                                                                   |                 |                    |                    |                   |  |  |  |  |
| Ramsar site/SPA              | SSSI   |                                                                                                                                                   | SAM             |                    | SAC                | LNR               |  |  |  |  |
| ☐ LoWS                       | SA     |                                                                                                                                                   | Ancient Woodlar | oodlands SLA       |                    | None of the above |  |  |  |  |