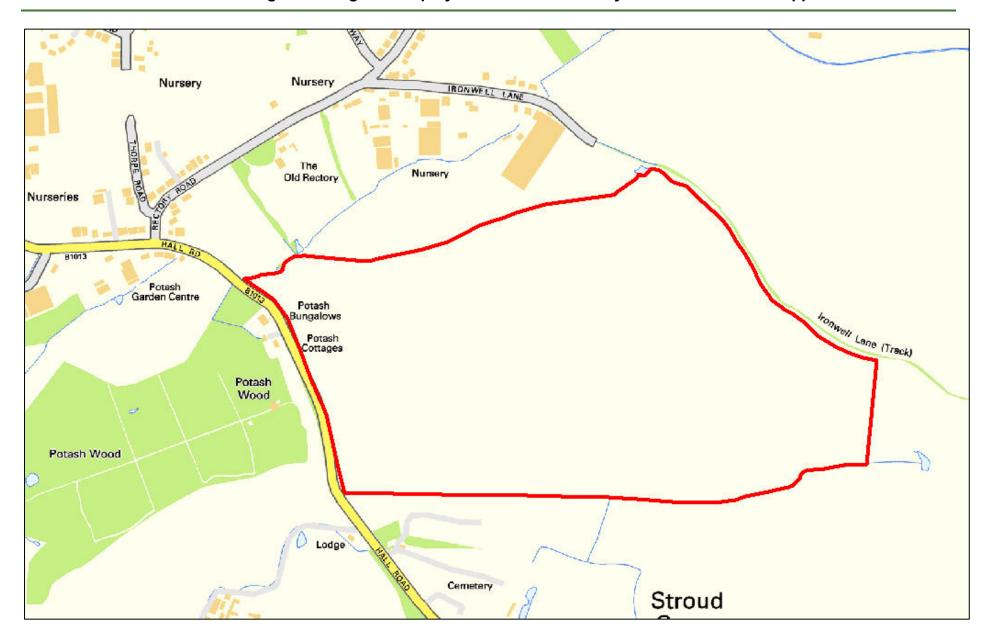

| Site Reference:              |                                           | CFS004                                                             | 0.8             |     |                  |                   |  |  |  |  |
|------------------------------|-------------------------------------------|--------------------------------------------------------------------|-----------------|-----|------------------|-------------------|--|--|--|--|
| Site Address:                |                                           | Land in Little Wakering next to Barling Magna C.P. School, SS3 0LN |                 |     |                  |                   |  |  |  |  |
|                              |                                           | Landov                                                             | vner(s)         |     | ☐ Agent/Deve     | lopers            |  |  |  |  |
| Put forward by:              |                                           | ☐ Membe                                                            | ers of public   |     | ○ Other          |                   |  |  |  |  |
| Site Description:            | es. Telegraph poles run along boundaries. |                                                                    |                 |     |                  |                   |  |  |  |  |
| Current Use:                 |                                           | Agricultural                                                       |                 |     |                  |                   |  |  |  |  |
| Proposed Use:                |                                           | Mixed                                                              |                 |     |                  |                   |  |  |  |  |
| Land Uses of Adjacent Sites: |                                           | Agricultural / Primary School                                      |                 |     |                  |                   |  |  |  |  |
| Planning Permission History: |                                           | N/A                                                                |                 |     |                  |                   |  |  |  |  |
| Cita Danismatian             |                                           |                                                                    | ield            |     |                  |                   |  |  |  |  |
| Site Designation:            |                                           | Brownf                                                             | ield            |     | Residential area |                   |  |  |  |  |
| Other designations:          |                                           | N/A                                                                |                 |     |                  |                   |  |  |  |  |
| Constraints                  |                                           |                                                                    |                 |     |                  |                   |  |  |  |  |
| Ramsar site/SPA              | SSSI                                      |                                                                    | SAM             |     | SAC              | LNR               |  |  |  |  |
| LoWS                         | ∃SA                                       |                                                                    | Ancient Woodlar | nds | SLA              | None of the above |  |  |  |  |

| Geography                                                                                                             |                                                |                                                                        |           |             |              |             |                                    |  |  |  |
|-----------------------------------------------------------------------------------------------------------------------|------------------------------------------------|------------------------------------------------------------------------|-----------|-------------|--------------|-------------|------------------------------------|--|--|--|
| Topography/Landform:                                                                                                  | Mostly flat agricult                           | Mostly flat agricultural field with trees and vegetation to boundaries |           |             |              |             |                                    |  |  |  |
| Access:                                                                                                               | Narrow track acce                              | ss onto Lit                                                            | tle Wake  | ring Road   |              |             |                                    |  |  |  |
|                                                                                                                       | Description of Additional Physical Constraints |                                                                        |           |             |              |             |                                    |  |  |  |
| Proximity to TPO                                                                                                      |                                                | ☐ Yes                                                                  | ⊠ No      | Details:    |              |             |                                    |  |  |  |
| Proximity to Listed Build                                                                                             | ing(s)                                         | ☐ Yes                                                                  | ⊠ No      |             |              |             |                                    |  |  |  |
| Proximity to Conservation                                                                                             | on area                                        | ☐ Yes                                                                  | ⊠ No      |             |              |             |                                    |  |  |  |
| Proximity to Air Quality                                                                                              | Management Area                                | ☐ Yes                                                                  | ⊠ No      |             |              |             |                                    |  |  |  |
| Does the site fall within I<br>ECC Minerals Local Plan                                                                |                                                | ⊠ Yes                                                                  | ☐ No      |             | Mineral Safe | eguarding A | Area – Sand and Gravel, Brickearth |  |  |  |
| Does the site fall within I<br>ECC Waste Local Plan?                                                                  |                                                | ☐ Yes                                                                  | ⊠ No      |             |              |             |                                    |  |  |  |
| Availability Assess                                                                                                   | ment                                           |                                                                        |           |             |              |             |                                    |  |  |  |
| Are there any ownership issues identified? (e.g. single/multiple ownership, 'ransom strips', ownership disputes etc.) |                                                |                                                                        |           |             |              | ☐ Yes       | ⊠ No                               |  |  |  |
| Are there any legal constraints identified? (e.g. tenancies, contracts, covenants etc.)                               |                                                |                                                                        |           |             |              |             | ⊠ No                               |  |  |  |
| Are there any physical (e.g. flood risk, topograp                                                                     |                                                | to restric                                                             | t the den | sity of dev | relopment?   | ☐ Yes       | ⊠ No                               |  |  |  |