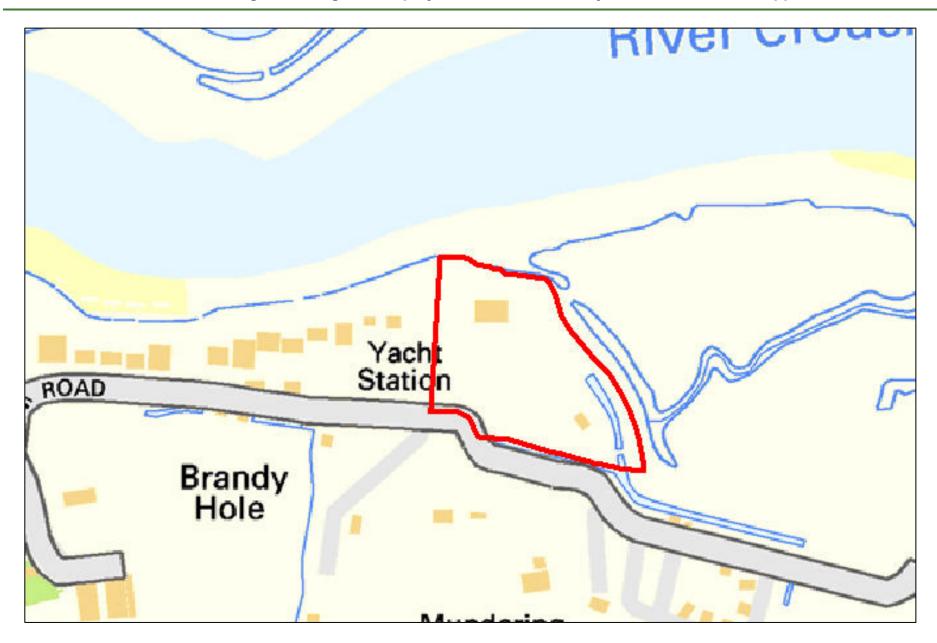

| Site Reference:              |        | CFS001                                                                                                                                            |                 | Site size (Ha):    |                    | 1.31              |  |  |  |  |
|------------------------------|--------|---------------------------------------------------------------------------------------------------------------------------------------------------|-----------------|--------------------|--------------------|-------------------|--|--|--|--|
| Site Address:                |        | Rayleigh Garden Centre, Eastwood Road, Rayleigh, SS6 7LU                                                                                          |                 |                    |                    |                   |  |  |  |  |
| D 15                         | Landov | vner(s)                                                                                                                                           |                 | □ Agent/Developers |                    |                   |  |  |  |  |
| Put forward by:              |        | ☐ Membe                                                                                                                                           | ers of public   |                    | ☐ Other            |                   |  |  |  |  |
| Site Description:            |        | Garden centre with various associated structures including a large greenhouse, outbuildir and a hard-surfaced car park. Some landscaping present. |                 |                    |                    |                   |  |  |  |  |
| Current Use:                 |        | Garden Centre / Car Park                                                                                                                          |                 |                    |                    |                   |  |  |  |  |
| Proposed Use:                |        | Residential                                                                                                                                       |                 |                    |                    |                   |  |  |  |  |
| Land Uses of Adjacent Sites: |        | Residential / Grassland                                                                                                                           |                 |                    |                    |                   |  |  |  |  |
| Planning Permission History: |        | N/A                                                                                                                                               |                 |                    |                    |                   |  |  |  |  |
| Sita Dagignation:            |        | ⊠ Greenf                                                                                                                                          | eld             |                    |                    |                   |  |  |  |  |
| Site Designation:            |        | □ Brownf                                                                                                                                          | ield            |                    | ☐ Residential area |                   |  |  |  |  |
| Other designations:          |        | N/A                                                                                                                                               |                 |                    |                    |                   |  |  |  |  |
| Constraints                  |        |                                                                                                                                                   |                 |                    |                    |                   |  |  |  |  |
| Ramsar site/SPA              | SSSI   |                                                                                                                                                   | SAM             |                    | SAC                | LNR               |  |  |  |  |
| ☐ LoWS                       | SA     |                                                                                                                                                   | Ancient Woodlar | oodlands SLA       |                    | None of the above |  |  |  |  |

| Proximity to Local Services and Facilities | Good         | Medium         | Poor      | Reasoning (if necessary) |
|--------------------------------------------|--------------|----------------|-----------|--------------------------|
| Educational Facilities                     |              | $\boxtimes$    |           |                          |
| Healthcare Facilities                      |              | $\boxtimes$    |           |                          |
| Open Spaces/Leisure Facilities             | $\boxtimes$  |                |           |                          |
| Retail Facilities                          |              | $\boxtimes$    |           |                          |
| Public Transport Services                  | $\boxtimes$  |                |           |                          |
| Existing residential areas                 | $\boxtimes$  |                |           |                          |
|                                            |              |                | Infrast   | tructure                 |
| Highways Access Required                   |              |                |           | ☐ Yes ⊠ No               |
| Significant investment in utilities ne     | eded         |                |           | ☐ Yes ⊠ No               |
| Significant investment in sustainab        | le transport | needed         |           | ☐ Yes ☐ No               |
|                                            |              |                | Floo      | d Risk                   |
| Zone 1: Low Probability (<0.1% pro         | obability of | annual floodi  | ng)       | 1.31 Ha                  |
| Zone 2: Medium Probability (0.1-19         | % probabilit | y of annual f  | looding)  | N/A                      |
| Zone 3a or 3b: High Probability (>         | 1% probabi   | lity of annual | flooding) | N/A                      |

| Geography                                              |                                                                            |                                      |                                    |  |  |  |  |  |
|--------------------------------------------------------|----------------------------------------------------------------------------|--------------------------------------|------------------------------------|--|--|--|--|--|
| Topography/Landform:                                   | Mostly flat site with some structures across and vegetation to boundaries. |                                      |                                    |  |  |  |  |  |
| Access:                                                | Existing established                                                       | ed vehicular access off of The Drive | e into hard-surfaced car park area |  |  |  |  |  |
|                                                        |                                                                            | Description of Additional Physic     | cal Constraints                    |  |  |  |  |  |
| Proximity to TPO                                       |                                                                            | ⊠ Yes ☐ No <b>Details:</b> TPO/      | 0/00002/83 and TPO/00101/08        |  |  |  |  |  |
| Proximity to Listed Build                              | ing(s)                                                                     | ☐ Yes ⊠ No                           |                                    |  |  |  |  |  |
| Proximity to Conservation                              | on area                                                                    | ☐ Yes ⊠ No                           |                                    |  |  |  |  |  |
| Proximity to Air Quality I                             | Management Area                                                            | ☐ Yes ⊠ No                           |                                    |  |  |  |  |  |
| Does the site fall within I<br>ECC Minerals Local Plan |                                                                            | ☐ Yes ⊠ No                           |                                    |  |  |  |  |  |
| Does the site fall within I<br>ECC Waste Local Plan?   | •                                                                          | ☐ Yes ⊠ No                           |                                    |  |  |  |  |  |
| Availability Assess                                    | ment                                                                       |                                      |                                    |  |  |  |  |  |
| Are there any ownersh (e.g. single/multiple own        |                                                                            | ☐ Yes ⊠ No                           |                                    |  |  |  |  |  |
| Are there any legal cor<br>(e.g. tenancies, contract   |                                                                            | ?                                    | ☐ Yes ⊠ No                         |  |  |  |  |  |
| Are there any physical (e.g. flood risk, topograp      |                                                                            | to restrict the density of develop   | oment? Yes 🖂 No                    |  |  |  |  |  |