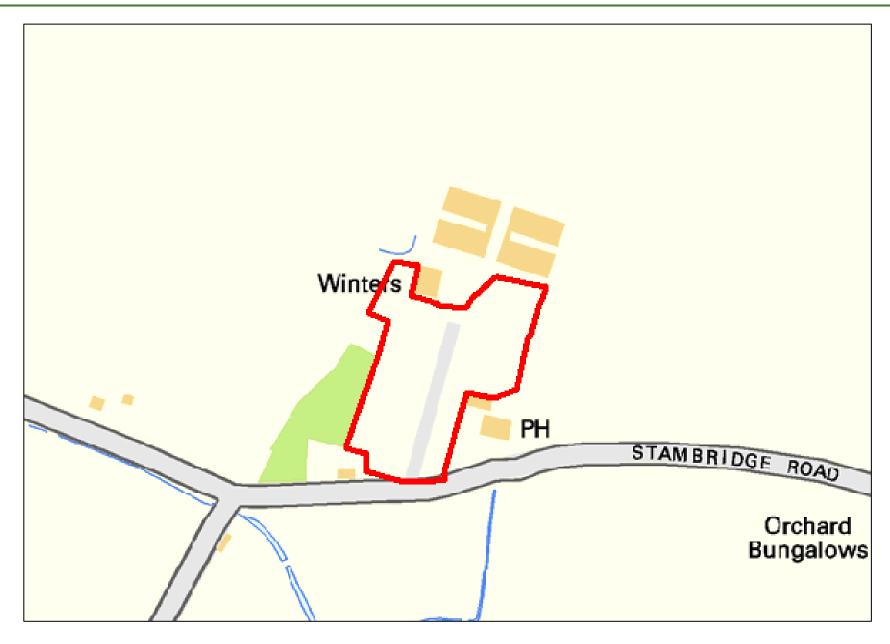

| Site Reference:              |                                           | CFS004                                                             | 0.8             |     |                  |                   |  |  |  |  |
|------------------------------|-------------------------------------------|--------------------------------------------------------------------|-----------------|-----|------------------|-------------------|--|--|--|--|
| Site Address:                |                                           | Land in Little Wakering next to Barling Magna C.P. School, SS3 0LN |                 |     |                  |                   |  |  |  |  |
|                              |                                           | Landov                                                             | vner(s)         |     | ☐ Agent/Deve     | lopers            |  |  |  |  |
| Put forward by:              |                                           | ☐ Membe                                                            | ers of public   |     | ○ Other          |                   |  |  |  |  |
| Site Description:            | es. Telegraph poles run along boundaries. |                                                                    |                 |     |                  |                   |  |  |  |  |
| Current Use:                 |                                           | Agricultural                                                       |                 |     |                  |                   |  |  |  |  |
| Proposed Use:                |                                           | Mixed                                                              |                 |     |                  |                   |  |  |  |  |
| Land Uses of Adjacent Sites: |                                           | Agricultural / Primary School                                      |                 |     |                  |                   |  |  |  |  |
| Planning Permission History: |                                           | N/A                                                                |                 |     |                  |                   |  |  |  |  |
| Cita Danismatian             |                                           |                                                                    | ield            |     |                  |                   |  |  |  |  |
| Site Designation:            |                                           | Brownf                                                             | ield            |     | Residential area |                   |  |  |  |  |
| Other designations:          |                                           | N/A                                                                |                 |     |                  |                   |  |  |  |  |
| Constraints                  |                                           |                                                                    |                 |     |                  |                   |  |  |  |  |
| Ramsar site/SPA              | SSSI                                      |                                                                    | SAM             |     | SAC              | LNR               |  |  |  |  |
| LoWS                         | ∃SA                                       |                                                                    | Ancient Woodlar | nds | SLA              | None of the above |  |  |  |  |

| Geography                                                                                                             |                                                |                                                                        |           |             |              |             |                                    |  |  |  |
|-----------------------------------------------------------------------------------------------------------------------|------------------------------------------------|------------------------------------------------------------------------|-----------|-------------|--------------|-------------|------------------------------------|--|--|--|
| Topography/Landform:                                                                                                  | Mostly flat agricult                           | Mostly flat agricultural field with trees and vegetation to boundaries |           |             |              |             |                                    |  |  |  |
| Access:                                                                                                               | Narrow track acce                              | ss onto Lit                                                            | tle Wake  | ring Road   |              |             |                                    |  |  |  |
|                                                                                                                       | Description of Additional Physical Constraints |                                                                        |           |             |              |             |                                    |  |  |  |
| Proximity to TPO                                                                                                      |                                                | ☐ Yes                                                                  | ⊠ No      | Details:    |              |             |                                    |  |  |  |
| Proximity to Listed Build                                                                                             | ing(s)                                         | ☐ Yes                                                                  | ⊠ No      |             |              |             |                                    |  |  |  |
| Proximity to Conservation                                                                                             | on area                                        | ☐ Yes                                                                  | ⊠ No      |             |              |             |                                    |  |  |  |
| Proximity to Air Quality                                                                                              | Management Area                                | ☐ Yes                                                                  | ⊠ No      |             |              |             |                                    |  |  |  |
| Does the site fall within I<br>ECC Minerals Local Plan                                                                |                                                | ⊠ Yes                                                                  | ☐ No      |             | Mineral Safe | eguarding A | Area – Sand and Gravel, Brickearth |  |  |  |
| Does the site fall within I<br>ECC Waste Local Plan?                                                                  |                                                | ☐ Yes                                                                  | ⊠ No      |             |              |             |                                    |  |  |  |
| Availability Assess                                                                                                   | ment                                           |                                                                        |           |             |              |             |                                    |  |  |  |
| Are there any ownership issues identified? (e.g. single/multiple ownership, 'ransom strips', ownership disputes etc.) |                                                |                                                                        |           |             |              | ☐ Yes       | ⊠ No                               |  |  |  |
| Are there any legal constraints identified? (e.g. tenancies, contracts, covenants etc.)                               |                                                |                                                                        |           |             |              |             | ⊠ No                               |  |  |  |
| Are there any physical (e.g. flood risk, topograp                                                                     |                                                | to restric                                                             | t the den | sity of dev | relopment?   | ☐ Yes       | ⊠ No                               |  |  |  |