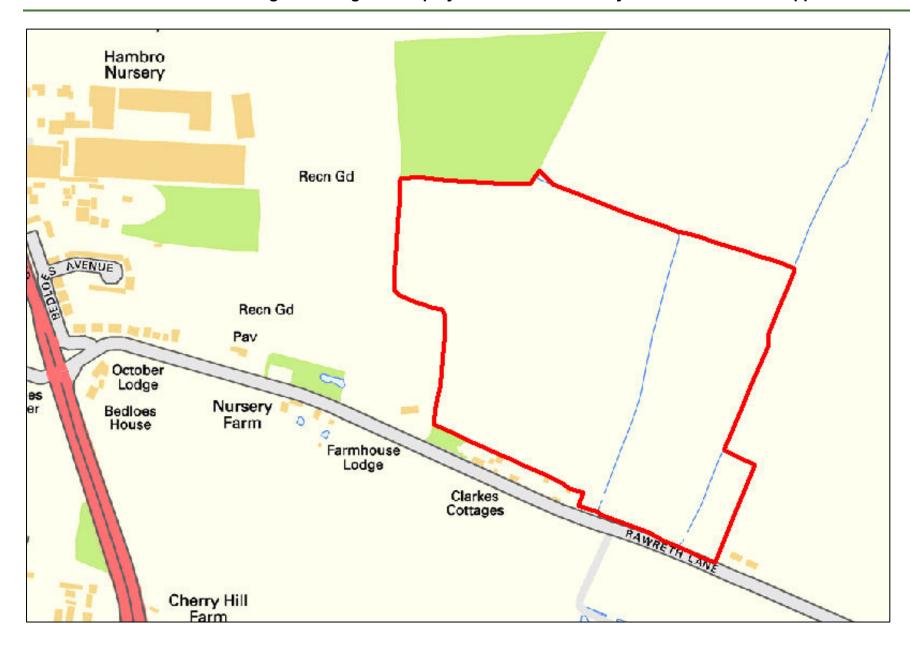

| Site Reference:              |         | CFS002                     |                          | Site size (Ha): |                    | 2.04                         |  |  |
|------------------------------|---------|----------------------------|--------------------------|-----------------|--------------------|------------------------------|--|--|
| Site Address:                |         | Land at Nu                 | irsery Corner, betwee    | n Rectory Road  | and Hall Road, I   | Hawkwell, SS5 4J             |  |  |
| Dut forward by               |         | ☐ Landov                   | wner(s)                  |                 |                    | □ Agent/Developers           |  |  |
| Put forward by:              | ☐ Membe | ers of public              |                          | ☐ Other         |                    |                              |  |  |
| Site Description:            |         | Large flat g               | grazing field with trees | to boundaries.  | Telegraph poles    | run along northern boundary. |  |  |
| Current Use:                 |         | Grazing                    |                          |                 |                    |                              |  |  |
| Proposed Use:                |         | Residentia                 | l                        |                 |                    |                              |  |  |
| Land Uses of Adjacent Sites: |         | Residential / Agricultural |                          |                 |                    |                              |  |  |
| Planning Permission History  | :       | N/A                        |                          |                 |                    |                              |  |  |
| Oite Designations            |         |                            | ïeld                     |                 |                    |                              |  |  |
| Site Designation:            |         | ☐ Brownf                   | ield                     |                 | ☐ Residential area |                              |  |  |
| Other designations:          |         | N/A                        |                          |                 |                    |                              |  |  |
| Constraints                  |         |                            |                          |                 |                    |                              |  |  |
| Ramsar site/SPA              | SSSI    |                            | SAM                      |                 | SAC                | LNR                          |  |  |
| LoWS                         | □SA     |                            | Ancient Woodlar          | ds              | SLA                | None of the above            |  |  |

| Geography                                              |                     |                                                 |                |              |                                                  |  |  |  |
|--------------------------------------------------------|---------------------|-------------------------------------------------|----------------|--------------|--------------------------------------------------|--|--|--|
| Topography/Landform:                                   | Flat grassy field w | Flat grassy field with trees to all boundaries. |                |              |                                                  |  |  |  |
| Access:                                                | Small gated pedes   | strian entrance onto                            | Rectory Roa    | d, no obviou | us vehicular access at present.                  |  |  |  |
|                                                        |                     | Description of Ac                               | dditional Phy  | sical Cons   | straints                                         |  |  |  |
| Proximity to TPO                                       |                     | ⊠ Yes □ No                                      | Details: No    | ne within si | ite boundaries, however adjacent to TPO/00024/08 |  |  |  |
| Proximity to Listed Build                              | ing(s)              | ☐ Yes ⊠ No                                      |                |              |                                                  |  |  |  |
| Proximity to Conservation                              | on area             | ☐ Yes ⊠ No                                      |                |              |                                                  |  |  |  |
| Proximity to Air Quality N                             | Management Area     | ☐ Yes ⊠ No                                      |                |              |                                                  |  |  |  |
| Does the site fall within I<br>ECC Minerals Local Plan |                     | ☐ Yes ⊠ No                                      |                |              |                                                  |  |  |  |
| Does the site fall within I<br>ECC Waste Local Plan?   |                     | ☐ Yes ⊠ No                                      |                |              |                                                  |  |  |  |
| Availability Assess                                    | ment                |                                                 |                |              |                                                  |  |  |  |
| Are there any ownersh (e.g. single/multiple own        |                     |                                                 | ☐ Yes ⊠ No     |              |                                                  |  |  |  |
| Are there any legal cor<br>(e.g. tenancies, contract   |                     |                                                 | ☐ Yes ⊠ No     |              |                                                  |  |  |  |
| Are there any physical (e.g. flood risk, topograp      |                     | to restrict the den                             | sity of develo | opment?      | ☐ Yes ⊠ No                                       |  |  |  |