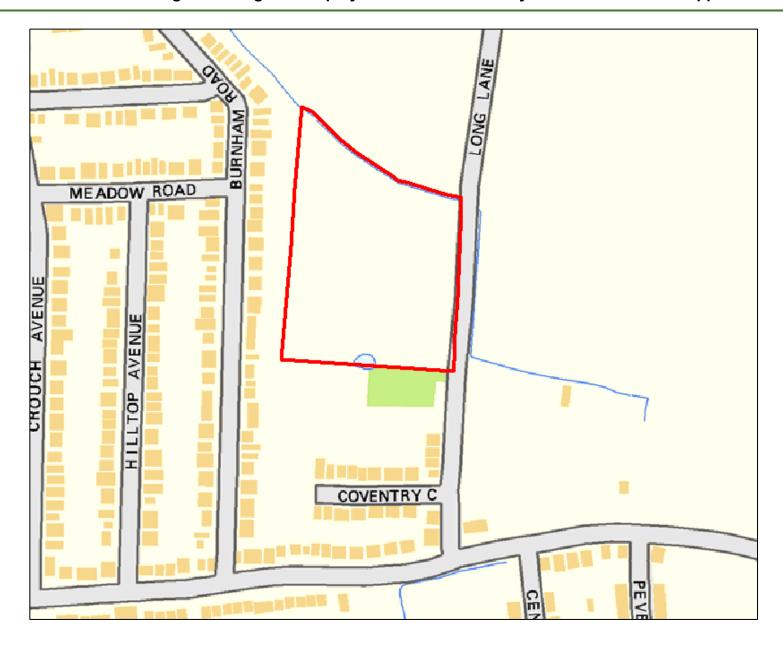

| Site Reference:              |                                              | CFS003                                                              |                      | Site size (Ha):  | 0.                   | 3                 |  |  |  |
|------------------------------|----------------------------------------------|---------------------------------------------------------------------|----------------------|------------------|----------------------|-------------------|--|--|--|
| Site Address:                |                                              | Land at junction of The Drive and Disraeli Road , Rayleigh, SS6 8XP |                      |                  |                      |                   |  |  |  |
| Dut forward by               |                                              | ∠ Landov                                                            | vner(s)              |                  | ☐ Agent/Develop      | ers               |  |  |  |
| Put forward by:              |                                              | ☐ Membe                                                             | ers of public        |                  | ☐ Other              |                   |  |  |  |
| Site Description:            |                                              | Square-sha                                                          | aped plot with dense | vegetation and t | rees covering entire | site              |  |  |  |
| Current Use:                 |                                              | Woodland                                                            |                      |                  |                      |                   |  |  |  |
| Proposed Use:                |                                              | Residential                                                         |                      |                  |                      |                   |  |  |  |
| Land Uses of Adjacent Sites: | es of Adjacent Sites: Residential / Woodland |                                                                     |                      |                  |                      |                   |  |  |  |
| Planning Permission History  | :                                            | N/A                                                                 |                      |                  |                      |                   |  |  |  |
| O'th Book and a              |                                              | □ Greenf                                                            | ield                 |                  |                      |                   |  |  |  |
| Site Designation:            |                                              | ☐ Brownf                                                            | ïeld                 |                  | ☐ Residential area   |                   |  |  |  |
| Other designations:          |                                              | N/A                                                                 |                      |                  |                      |                   |  |  |  |
| Constraints                  |                                              |                                                                     |                      |                  |                      |                   |  |  |  |
| Ramsar site/SPA              | SSSI                                         |                                                                     | SAM                  |                  | SAC                  | LNR               |  |  |  |
| LoWS                         | SA                                           |                                                                     | Ancient Woodlar      | ds               | SLA                  | None of the above |  |  |  |