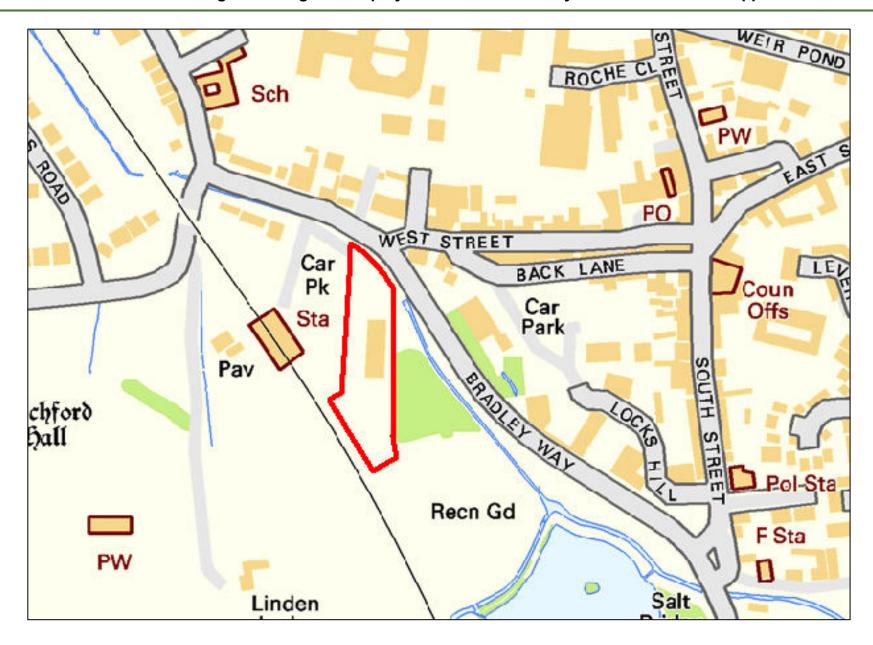

| Site Reference:              |                                              | CFS003                                                              |                      | Site size (Ha):  | 0.                   | 3                 |  |  |  |
|------------------------------|----------------------------------------------|---------------------------------------------------------------------|----------------------|------------------|----------------------|-------------------|--|--|--|
| Site Address:                |                                              | Land at junction of The Drive and Disraeli Road , Rayleigh, SS6 8XP |                      |                  |                      |                   |  |  |  |
| Dut forward by               |                                              | ∠ Landov                                                            | vner(s)              |                  | ☐ Agent/Develop      | ers               |  |  |  |
| Put forward by:              |                                              | ☐ Membe                                                             | ers of public        |                  | ☐ Other              |                   |  |  |  |
| Site Description:            |                                              | Square-sha                                                          | aped plot with dense | vegetation and t | rees covering entire | site              |  |  |  |
| Current Use:                 |                                              | Woodland                                                            |                      |                  |                      |                   |  |  |  |
| Proposed Use:                |                                              | Residential                                                         |                      |                  |                      |                   |  |  |  |
| Land Uses of Adjacent Sites: | es of Adjacent Sites: Residential / Woodland |                                                                     |                      |                  |                      |                   |  |  |  |
| Planning Permission History  | :                                            | N/A                                                                 |                      |                  |                      |                   |  |  |  |
| O'th Book and a              |                                              | □ Greenf                                                            | ield                 |                  |                      |                   |  |  |  |
| Site Designation:            |                                              | ☐ Brownf                                                            | ïeld                 |                  | ☐ Residential area   |                   |  |  |  |
| Other designations:          |                                              | N/A                                                                 |                      |                  |                      |                   |  |  |  |
| Constraints                  |                                              |                                                                     |                      |                  |                      |                   |  |  |  |
| Ramsar site/SPA              | SSSI                                         |                                                                     | SAM                  |                  | SAC                  | LNR               |  |  |  |
| LoWS                         | SA                                           |                                                                     | Ancient Woodlar      | ds               | SLA                  | None of the above |  |  |  |

| Geography                                              |                                                |                                                                                    |                              |           |                               |  |  |  |  |  |
|--------------------------------------------------------|------------------------------------------------|------------------------------------------------------------------------------------|------------------------------|-----------|-------------------------------|--|--|--|--|--|
| Topography/Landform:                                   | Site is filled with d                          | site is filled with dense woodland and foliage, some uneven ground but mostly flat |                              |           |                               |  |  |  |  |  |
| Access:                                                | Existing pedestria                             | n access onto The                                                                  | Drive and Disraeli Road; ı   | no obviou | s vehicular access at present |  |  |  |  |  |
|                                                        | Description of Additional Physical Constraints |                                                                                    |                              |           |                               |  |  |  |  |  |
| Proximity to TPO                                       |                                                | ⊠ Yes □ No                                                                         | <b>Details:</b> TPO/00012/98 | 3         |                               |  |  |  |  |  |
| Proximity to Listed Build                              | ing(s)                                         | ☐ Yes ⊠ No                                                                         |                              |           |                               |  |  |  |  |  |
| Proximity to Conservation area                         |                                                |                                                                                    |                              |           |                               |  |  |  |  |  |
| Proximity to Air Quality                               | Management Area                                |                                                                                    |                              |           |                               |  |  |  |  |  |
| Does the site fall within I<br>ECC Minerals Local Plan |                                                | ☐ Yes ⊠ No                                                                         |                              |           |                               |  |  |  |  |  |
| Does the site fall within I<br>ECC Waste Local Plan?   | _                                              | ☐ Yes ⊠ No                                                                         |                              |           |                               |  |  |  |  |  |
| Availability Assess                                    | ment                                           |                                                                                    |                              |           |                               |  |  |  |  |  |
| Are there any ownersh (e.g. single/multiple own        | •                                              | utes etc.)                                                                         | ☐ Yes                        | ⊠ No      |                               |  |  |  |  |  |
| Are there any legal cor<br>(e.g. tenancies, contract   |                                                |                                                                                    | Yes                          | ⊠ No      |                               |  |  |  |  |  |
| Are there any physical (e.g. flood risk, topograp      |                                                | to restrict the den                                                                | sity of development?         | Yes       | ⊠ No                          |  |  |  |  |  |