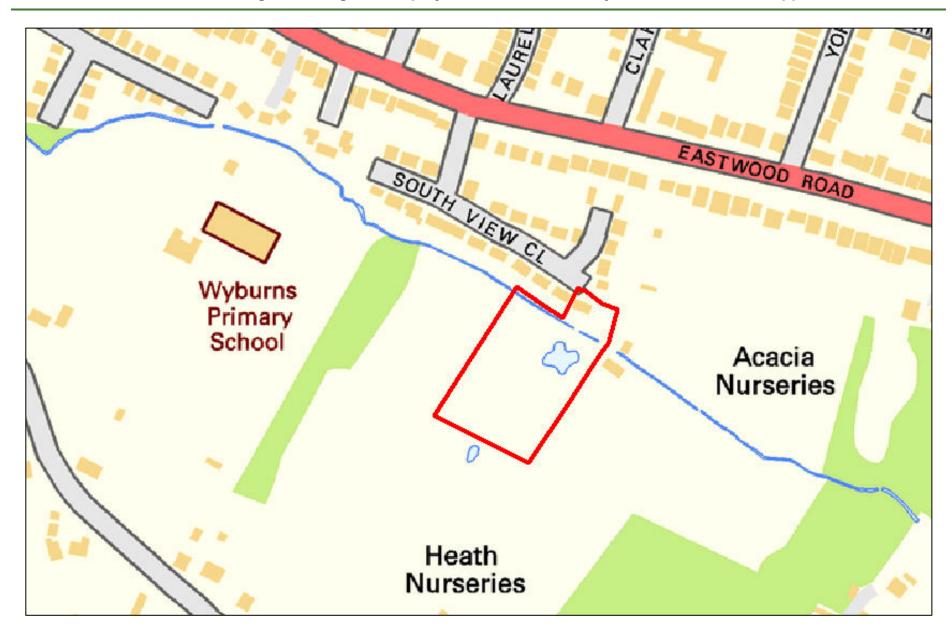

### **Availability Summary:**

This site was put forward for consideration and has no identified ownership, legal or physical constraints.

| Site Reference:              | CFS005                                                                                                                                                            | Site size (Ha): | 0.                 | 19                                                                                                                                                                                                                                                                                                                                                                                                                                                                                                                                                                                                                                                                                                                                                                                                                                                                                                                                                                                                                                                                                                                                                                                                                                                                                                                                                                                                                                                                                                                                                                                                                                                                |  |  |  |  |  |
|------------------------------|-------------------------------------------------------------------------------------------------------------------------------------------------------------------|-----------------|--------------------|-------------------------------------------------------------------------------------------------------------------------------------------------------------------------------------------------------------------------------------------------------------------------------------------------------------------------------------------------------------------------------------------------------------------------------------------------------------------------------------------------------------------------------------------------------------------------------------------------------------------------------------------------------------------------------------------------------------------------------------------------------------------------------------------------------------------------------------------------------------------------------------------------------------------------------------------------------------------------------------------------------------------------------------------------------------------------------------------------------------------------------------------------------------------------------------------------------------------------------------------------------------------------------------------------------------------------------------------------------------------------------------------------------------------------------------------------------------------------------------------------------------------------------------------------------------------------------------------------------------------------------------------------------------------|--|--|--|--|--|
| Site Address:                | Plot 13, South-West side of London Road, Rayleigh, SS6 9EH                                                                                                        |                 |                    |                                                                                                                                                                                                                                                                                                                                                                                                                                                                                                                                                                                                                                                                                                                                                                                                                                                                                                                                                                                                                                                                                                                                                                                                                                                                                                                                                                                                                                                                                                                                                                                                                                                                   |  |  |  |  |  |
| Put forward by:              |                                                                                                                                                                   |                 | ☐ Agent/Developers |                                                                                                                                                                                                                                                                                                                                                                                                                                                                                                                                                                                                                                                                                                                                                                                                                                                                                                                                                                                                                                                                                                                                                                                                                                                                                                                                                                                                                                                                                                                                                                                                                                                                   |  |  |  |  |  |
| Full forward by.             | ☐ Members of pu                                                                                                                                                   | olic            | ☐ Other            |                                                                                                                                                                                                                                                                                                                                                                                                                                                                                                                                                                                                                                                                                                                                                                                                                                                                                                                                                                                                                                                                                                                                                                                                                                                                                                                                                                                                                                                                                                                                                                                                                                                                   |  |  |  |  |  |
| Site Description:            | Flat and narrow agricultural/grazing land with some minor fencing and gating present. Dense trees and vegetation to boundaries with pylon cables running overhead |                 |                    |                                                                                                                                                                                                                                                                                                                                                                                                                                                                                                                                                                                                                                                                                                                                                                                                                                                                                                                                                                                                                                                                                                                                                                                                                                                                                                                                                                                                                                                                                                                                                                                                                                                                   |  |  |  |  |  |
| Current Use:                 | Agricultural / Grazing Land                                                                                                                                       |                 |                    |                                                                                                                                                                                                                                                                                                                                                                                                                                                                                                                                                                                                                                                                                                                                                                                                                                                                                                                                                                                                                                                                                                                                                                                                                                                                                                                                                                                                                                                                                                                                                                                                                                                                   |  |  |  |  |  |
| Proposed Use:                | Residential                                                                                                                                                       |                 |                    |                                                                                                                                                                                                                                                                                                                                                                                                                                                                                                                                                                                                                                                                                                                                                                                                                                                                                                                                                                                                                                                                                                                                                                                                                                                                                                                                                                                                                                                                                                                                                                                                                                                                   |  |  |  |  |  |
| Land Uses of Adjacent Sites: | Residential                                                                                                                                                       |                 |                    |                                                                                                                                                                                                                                                                                                                                                                                                                                                                                                                                                                                                                                                                                                                                                                                                                                                                                                                                                                                                                                                                                                                                                                                                                                                                                                                                                                                                                                                                                                                                                                                                                                                                   |  |  |  |  |  |
| Planning Permission History: | N/A                                                                                                                                                               |                 |                    |                                                                                                                                                                                                                                                                                                                                                                                                                                                                                                                                                                                                                                                                                                                                                                                                                                                                                                                                                                                                                                                                                                                                                                                                                                                                                                                                                                                                                                                                                                                                                                                                                                                                   |  |  |  |  |  |
| Cita Dacignation             | □ Greenfield                                                                                                                                                      |                 |                    |                                                                                                                                                                                                                                                                                                                                                                                                                                                                                                                                                                                                                                                                                                                                                                                                                                                                                                                                                                                                                                                                                                                                                                                                                                                                                                                                                                                                                                                                                                                                                                                                                                                                   |  |  |  |  |  |
| Site Designation:            | ☐ Brownfield                                                                                                                                                      |                 | ☐ Residential area |                                                                                                                                                                                                                                                                                                                                                                                                                                                                                                                                                                                                                                                                                                                                                                                                                                                                                                                                                                                                                                                                                                                                                                                                                                                                                                                                                                                                                                                                                                                                                                                                                                                                   |  |  |  |  |  |
| Other designations:          | N/A                                                                                                                                                               |                 |                    |                                                                                                                                                                                                                                                                                                                                                                                                                                                                                                                                                                                                                                                                                                                                                                                                                                                                                                                                                                                                                                                                                                                                                                                                                                                                                                                                                                                                                                                                                                                                                                                                                                                                   |  |  |  |  |  |
| Constraints                  |                                                                                                                                                                   |                 |                    |                                                                                                                                                                                                                                                                                                                                                                                                                                                                                                                                                                                                                                                                                                                                                                                                                                                                                                                                                                                                                                                                                                                                                                                                                                                                                                                                                                                                                                                                                                                                                                                                                                                                   |  |  |  |  |  |
| ☐ Ramsar site/SPA ☐ SSSI     | SAN                                                                                                                                                               | 1               | SAC                | LNR                                                                                                                                                                                                                                                                                                                                                                                                                                                                                                                                                                                                                                                                                                                                                                                                                                                                                                                                                                                                                                                                                                                                                                                                                                                                                                                                                                                                                                                                                                                                                                                                                                                               |  |  |  |  |  |
| ☐ LoWS ☐ SA                  | Anc                                                                                                                                                               | ent Woodlands   | SLA                | None of the above     None of the above |  |  |  |  |  |

| Geography                                                                      |                                                |                                                                                                                                                        |                    |  |  |  |  |  |  |
|--------------------------------------------------------------------------------|------------------------------------------------|--------------------------------------------------------------------------------------------------------------------------------------------------------|--------------------|--|--|--|--|--|--|
| Topography/Landform:                                                           | _                                              | Mostly flat and narrow site with tall grass used for grazing. Dense trees and vegetation to boundaries. Pylons and electrical cables running overhead. |                    |  |  |  |  |  |  |
| Access:                                                                        | Existing gated acc                             | ess onto London R                                                                                                                                      | oad                |  |  |  |  |  |  |
|                                                                                | Description of Additional Physical Constraints |                                                                                                                                                        |                    |  |  |  |  |  |  |
| Proximity to TPO                                                               |                                                | ☐ Yes ⊠ No                                                                                                                                             | Details:           |  |  |  |  |  |  |
| Proximity to Listed Build                                                      | Proximity to Listed Building(s)                |                                                                                                                                                        |                    |  |  |  |  |  |  |
| Proximity to Conservation area                                                 |                                                |                                                                                                                                                        |                    |  |  |  |  |  |  |
| Proximity to Air Quality Management Area                                       |                                                |                                                                                                                                                        |                    |  |  |  |  |  |  |
| Does the site fall within Policy S8 of the ECC Minerals Local Plan? ☐ Yes ☐ No |                                                |                                                                                                                                                        |                    |  |  |  |  |  |  |
| Does the site fall within Policy 2 of the ECC Waste Local Plan?                |                                                |                                                                                                                                                        |                    |  |  |  |  |  |  |
| Availability Assessment                                                        |                                                |                                                                                                                                                        |                    |  |  |  |  |  |  |
| Are there any ownersh (e.g. single/multiple own                                | -                                              | ☐ Yes ⊠ No                                                                                                                                             |                    |  |  |  |  |  |  |
| Are there any legal cor<br>(e.g. tenancies, contract                           |                                                | ☐ Yes ⊠ No                                                                                                                                             |                    |  |  |  |  |  |  |
| Are there any physical (e.g. flood risk, topograp                              |                                                | ⊠ Yes □ No                                                                                                                                             | Pylons across site |  |  |  |  |  |  |