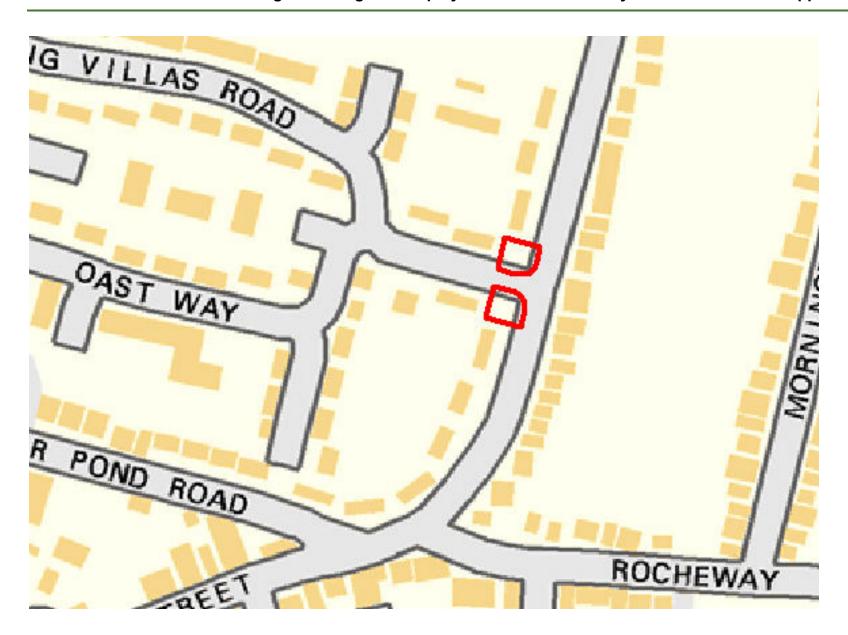

| Site Reference:              |                                           | CFS004                                                             | 0.8             |     |                  |                   |  |  |  |  |
|------------------------------|-------------------------------------------|--------------------------------------------------------------------|-----------------|-----|------------------|-------------------|--|--|--|--|
| Site Address:                |                                           | Land in Little Wakering next to Barling Magna C.P. School, SS3 0LN |                 |     |                  |                   |  |  |  |  |
|                              |                                           | Landov                                                             | vner(s)         |     | ☐ Agent/Deve     | lopers            |  |  |  |  |
| Put forward by:              |                                           | ☐ Membe                                                            | ers of public   |     | ○ Other          |                   |  |  |  |  |
| Site Description:            | es. Telegraph poles run along boundaries. |                                                                    |                 |     |                  |                   |  |  |  |  |
| Current Use:                 |                                           | Agricultural                                                       |                 |     |                  |                   |  |  |  |  |
| Proposed Use:                |                                           | Mixed                                                              |                 |     |                  |                   |  |  |  |  |
| Land Uses of Adjacent Sites: |                                           | Agricultural / Primary School                                      |                 |     |                  |                   |  |  |  |  |
| Planning Permission History: |                                           | N/A                                                                |                 |     |                  |                   |  |  |  |  |
| Cita Danismatian             |                                           |                                                                    | ield            |     |                  |                   |  |  |  |  |
| Site Designation:            |                                           | Brownf                                                             | ield            |     | Residential area |                   |  |  |  |  |
| Other designations:          |                                           | N/A                                                                |                 |     |                  |                   |  |  |  |  |
| Constraints                  |                                           |                                                                    |                 |     |                  |                   |  |  |  |  |
| Ramsar site/SPA              | SSSI                                      |                                                                    | SAM             |     | SAC              | LNR               |  |  |  |  |
| LoWS                         | ∃SA                                       |                                                                    | Ancient Woodlar | nds | SLA              | None of the above |  |  |  |  |