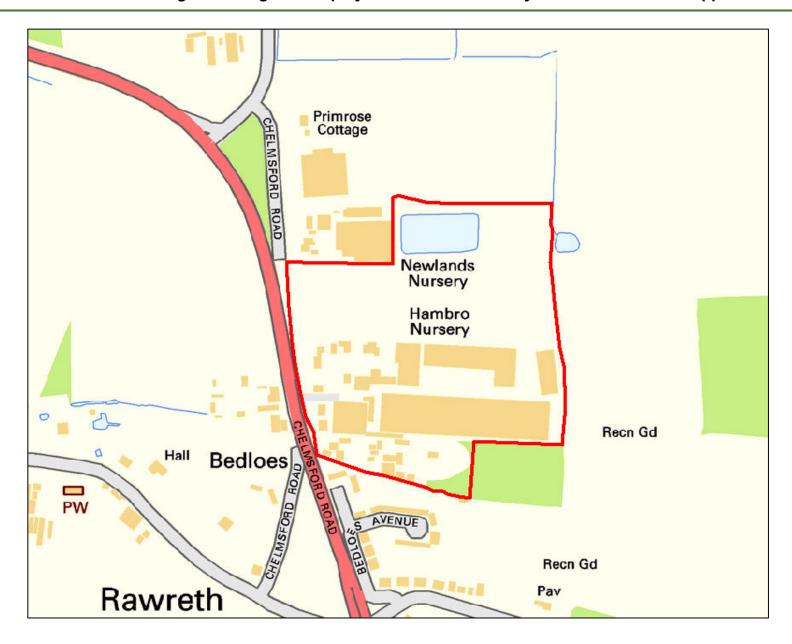

| Site Reference:              |         | CFS002                     |                          | Site size (Ha): |                    | 2.04                         |  |  |
|------------------------------|---------|----------------------------|--------------------------|-----------------|--------------------|------------------------------|--|--|
| Site Address:                |         | Land at Nu                 | irsery Corner, betwee    | n Rectory Road  | and Hall Road, I   | Hawkwell, SS5 4J             |  |  |
| Dut forward by               |         | ☐ Landov                   | wner(s)                  |                 |                    | □ Agent/Developers           |  |  |
| Put forward by:              | ☐ Membe | ers of public              |                          | ☐ Other         |                    |                              |  |  |
| Site Description:            |         | Large flat g               | grazing field with trees | to boundaries.  | Telegraph poles    | run along northern boundary. |  |  |
| Current Use:                 |         | Grazing                    |                          |                 |                    |                              |  |  |
| Proposed Use:                |         | Residentia                 | l                        |                 |                    |                              |  |  |
| Land Uses of Adjacent Sites: |         | Residential / Agricultural |                          |                 |                    |                              |  |  |
| Planning Permission History  | :       | N/A                        |                          |                 |                    |                              |  |  |
| Oite Designations            |         |                            | ïeld                     |                 |                    |                              |  |  |
| Site Designation:            |         | ☐ Brownf                   | ield                     |                 | ☐ Residential area |                              |  |  |
| Other designations:          |         | N/A                        |                          |                 |                    |                              |  |  |
| Constraints                  |         |                            |                          |                 |                    |                              |  |  |
| Ramsar site/SPA              | SSSI    |                            | SAM                      |                 | SAC                | LNR                          |  |  |
| LoWS                         | □SA     |                            | Ancient Woodlar          | ds              | SLA                | None of the above            |  |  |

| Geography                                              |                     |                                                 |                |              |                                                  |  |  |  |
|--------------------------------------------------------|---------------------|-------------------------------------------------|----------------|--------------|--------------------------------------------------|--|--|--|
| Topography/Landform:                                   | Flat grassy field w | Flat grassy field with trees to all boundaries. |                |              |                                                  |  |  |  |
| Access:                                                | Small gated pedes   | strian entrance onto                            | Rectory Roa    | d, no obviou | us vehicular access at present.                  |  |  |  |
|                                                        |                     | Description of Ac                               | dditional Phy  | sical Cons   | straints                                         |  |  |  |
| Proximity to TPO                                       |                     | ⊠ Yes □ No                                      | Details: No    | ne within si | ite boundaries, however adjacent to TPO/00024/08 |  |  |  |
| Proximity to Listed Build                              | ing(s)              | ☐ Yes ⊠ No                                      |                |              |                                                  |  |  |  |
| Proximity to Conservation                              | on area             | ☐ Yes ⊠ No                                      |                |              |                                                  |  |  |  |
| Proximity to Air Quality N                             | Management Area     | ☐ Yes ⊠ No                                      |                |              |                                                  |  |  |  |
| Does the site fall within I<br>ECC Minerals Local Plan |                     | ☐ Yes ⊠ No                                      |                |              |                                                  |  |  |  |
| Does the site fall within I<br>ECC Waste Local Plan?   |                     | ☐ Yes ⊠ No                                      |                |              |                                                  |  |  |  |
| Availability Assess                                    | ment                |                                                 |                |              |                                                  |  |  |  |
| Are there any ownersh (e.g. single/multiple own        |                     |                                                 | ☐ Yes ⊠ No     |              |                                                  |  |  |  |
| Are there any legal cor<br>(e.g. tenancies, contract   |                     |                                                 | ☐ Yes ⊠ No     |              |                                                  |  |  |  |
| Are there any physical (e.g. flood risk, topograp      |                     | to restrict the den                             | sity of develo | opment?      | ☐ Yes ⊠ No                                       |  |  |  |