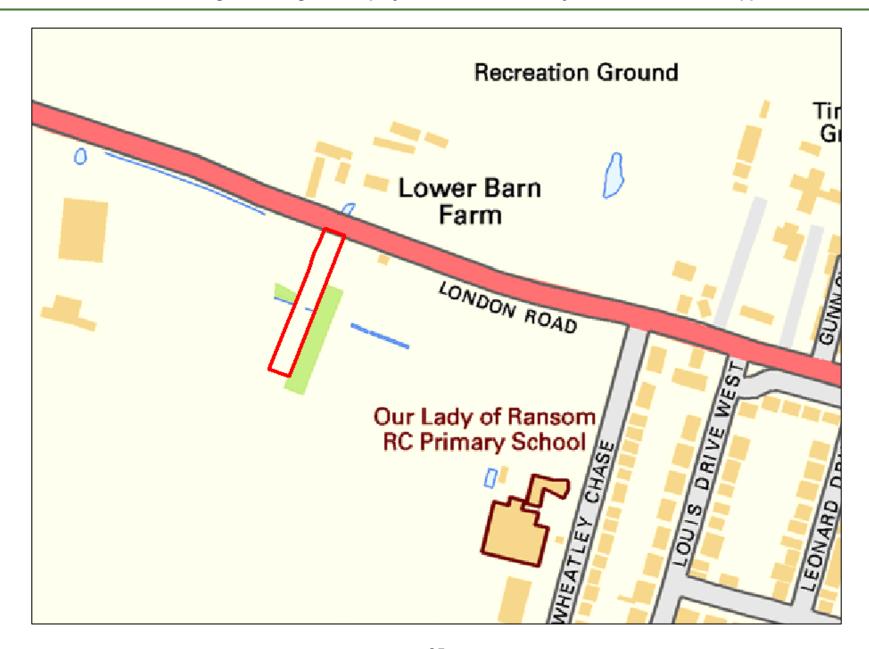

### **Availability Summary:**

This site was put forward for consideration and has no identified ownership, legal or physical constraints.

| Site Reference:              | CFS005                                                                                                                                                            | Site size (Ha): | 0.                 | 19                                                                                                                                                                                                                                                                                                                                                                                                                                                                                                                                                                                                                                                                                                                                                                                                                                                                                                                                                                                                                                                                                                                                                                                                                                                                                                                                                                                                                                                                                                                                                                                                                                                                |  |  |  |  |  |
|------------------------------|-------------------------------------------------------------------------------------------------------------------------------------------------------------------|-----------------|--------------------|-------------------------------------------------------------------------------------------------------------------------------------------------------------------------------------------------------------------------------------------------------------------------------------------------------------------------------------------------------------------------------------------------------------------------------------------------------------------------------------------------------------------------------------------------------------------------------------------------------------------------------------------------------------------------------------------------------------------------------------------------------------------------------------------------------------------------------------------------------------------------------------------------------------------------------------------------------------------------------------------------------------------------------------------------------------------------------------------------------------------------------------------------------------------------------------------------------------------------------------------------------------------------------------------------------------------------------------------------------------------------------------------------------------------------------------------------------------------------------------------------------------------------------------------------------------------------------------------------------------------------------------------------------------------|--|--|--|--|--|
| Site Address:                | Plot 13, South-West side of London Road, Rayleigh, SS6 9EH                                                                                                        |                 |                    |                                                                                                                                                                                                                                                                                                                                                                                                                                                                                                                                                                                                                                                                                                                                                                                                                                                                                                                                                                                                                                                                                                                                                                                                                                                                                                                                                                                                                                                                                                                                                                                                                                                                   |  |  |  |  |  |
| Put forward by:              |                                                                                                                                                                   |                 | ☐ Agent/Developers |                                                                                                                                                                                                                                                                                                                                                                                                                                                                                                                                                                                                                                                                                                                                                                                                                                                                                                                                                                                                                                                                                                                                                                                                                                                                                                                                                                                                                                                                                                                                                                                                                                                                   |  |  |  |  |  |
| Full forward by.             | ☐ Members of pu                                                                                                                                                   | olic            | ☐ Other            |                                                                                                                                                                                                                                                                                                                                                                                                                                                                                                                                                                                                                                                                                                                                                                                                                                                                                                                                                                                                                                                                                                                                                                                                                                                                                                                                                                                                                                                                                                                                                                                                                                                                   |  |  |  |  |  |
| Site Description:            | Flat and narrow agricultural/grazing land with some minor fencing and gating present. Dense trees and vegetation to boundaries with pylon cables running overhead |                 |                    |                                                                                                                                                                                                                                                                                                                                                                                                                                                                                                                                                                                                                                                                                                                                                                                                                                                                                                                                                                                                                                                                                                                                                                                                                                                                                                                                                                                                                                                                                                                                                                                                                                                                   |  |  |  |  |  |
| Current Use:                 | Agricultural / Grazing Land                                                                                                                                       |                 |                    |                                                                                                                                                                                                                                                                                                                                                                                                                                                                                                                                                                                                                                                                                                                                                                                                                                                                                                                                                                                                                                                                                                                                                                                                                                                                                                                                                                                                                                                                                                                                                                                                                                                                   |  |  |  |  |  |
| Proposed Use:                | Residential                                                                                                                                                       |                 |                    |                                                                                                                                                                                                                                                                                                                                                                                                                                                                                                                                                                                                                                                                                                                                                                                                                                                                                                                                                                                                                                                                                                                                                                                                                                                                                                                                                                                                                                                                                                                                                                                                                                                                   |  |  |  |  |  |
| Land Uses of Adjacent Sites: | Residential                                                                                                                                                       |                 |                    |                                                                                                                                                                                                                                                                                                                                                                                                                                                                                                                                                                                                                                                                                                                                                                                                                                                                                                                                                                                                                                                                                                                                                                                                                                                                                                                                                                                                                                                                                                                                                                                                                                                                   |  |  |  |  |  |
| Planning Permission History: | N/A                                                                                                                                                               |                 |                    |                                                                                                                                                                                                                                                                                                                                                                                                                                                                                                                                                                                                                                                                                                                                                                                                                                                                                                                                                                                                                                                                                                                                                                                                                                                                                                                                                                                                                                                                                                                                                                                                                                                                   |  |  |  |  |  |
| Cita Dacignation             | □ Greenfield                                                                                                                                                      |                 |                    |                                                                                                                                                                                                                                                                                                                                                                                                                                                                                                                                                                                                                                                                                                                                                                                                                                                                                                                                                                                                                                                                                                                                                                                                                                                                                                                                                                                                                                                                                                                                                                                                                                                                   |  |  |  |  |  |
| Site Designation:            | ☐ Brownfield                                                                                                                                                      |                 | ☐ Residential area |                                                                                                                                                                                                                                                                                                                                                                                                                                                                                                                                                                                                                                                                                                                                                                                                                                                                                                                                                                                                                                                                                                                                                                                                                                                                                                                                                                                                                                                                                                                                                                                                                                                                   |  |  |  |  |  |
| Other designations:          | N/A                                                                                                                                                               |                 |                    |                                                                                                                                                                                                                                                                                                                                                                                                                                                                                                                                                                                                                                                                                                                                                                                                                                                                                                                                                                                                                                                                                                                                                                                                                                                                                                                                                                                                                                                                                                                                                                                                                                                                   |  |  |  |  |  |
| Constraints                  |                                                                                                                                                                   |                 |                    |                                                                                                                                                                                                                                                                                                                                                                                                                                                                                                                                                                                                                                                                                                                                                                                                                                                                                                                                                                                                                                                                                                                                                                                                                                                                                                                                                                                                                                                                                                                                                                                                                                                                   |  |  |  |  |  |
| ☐ Ramsar site/SPA ☐ SSSI     | SAN                                                                                                                                                               | 1               | SAC                | LNR                                                                                                                                                                                                                                                                                                                                                                                                                                                                                                                                                                                                                                                                                                                                                                                                                                                                                                                                                                                                                                                                                                                                                                                                                                                                                                                                                                                                                                                                                                                                                                                                                                                               |  |  |  |  |  |
| ☐ LoWS ☐ SA                  | Anc                                                                                                                                                               | ent Woodlands   | SLA                | None of the above     None of the above |  |  |  |  |  |