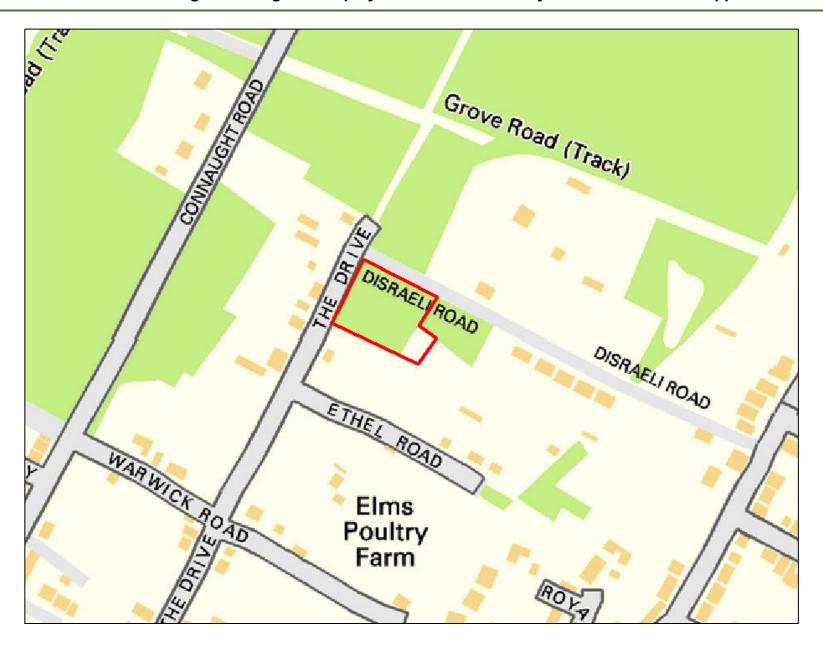

| Site Reference:              |                                              | CFS003                                                              |                      | Site size (Ha):  | 0.                   | 3                 |  |  |  |
|------------------------------|----------------------------------------------|---------------------------------------------------------------------|----------------------|------------------|----------------------|-------------------|--|--|--|
| Site Address:                |                                              | Land at junction of The Drive and Disraeli Road , Rayleigh, SS6 8XP |                      |                  |                      |                   |  |  |  |
| Dut forward by               |                                              | ∠ Landov                                                            | vner(s)              |                  | ☐ Agent/Develop      | ers               |  |  |  |
| Put forward by:              |                                              | ☐ Membe                                                             | ers of public        |                  | ☐ Other              |                   |  |  |  |
| Site Description:            |                                              | Square-sha                                                          | aped plot with dense | vegetation and t | rees covering entire | site              |  |  |  |
| Current Use:                 |                                              | Woodland                                                            |                      |                  |                      |                   |  |  |  |
| Proposed Use:                |                                              | Residential                                                         |                      |                  |                      |                   |  |  |  |
| Land Uses of Adjacent Sites: | es of Adjacent Sites: Residential / Woodland |                                                                     |                      |                  |                      |                   |  |  |  |
| Planning Permission History  | :                                            | N/A                                                                 |                      |                  |                      |                   |  |  |  |
| O'th Book and a              |                                              | □ Greenf                                                            | ield                 |                  |                      |                   |  |  |  |
| Site Designation:            |                                              | ☐ Brownf                                                            | ïeld                 |                  | ☐ Residential area   |                   |  |  |  |
| Other designations:          |                                              | N/A                                                                 |                      |                  |                      |                   |  |  |  |
| Constraints                  |                                              |                                                                     |                      |                  |                      |                   |  |  |  |
| Ramsar site/SPA              | SSSI                                         |                                                                     | SAM                  |                  | SAC                  | LNR               |  |  |  |
| LoWS                         | SA                                           |                                                                     | Ancient Woodlar      | ds               | SLA                  | None of the above |  |  |  |

| Geography                                              |                                                |                                                                                    |                              |           |                               |  |  |  |  |  |
|--------------------------------------------------------|------------------------------------------------|------------------------------------------------------------------------------------|------------------------------|-----------|-------------------------------|--|--|--|--|--|
| Topography/Landform:                                   | Site is filled with d                          | site is filled with dense woodland and foliage, some uneven ground but mostly flat |                              |           |                               |  |  |  |  |  |
| Access:                                                | Existing pedestria                             | n access onto The                                                                  | Drive and Disraeli Road; ı   | no obviou | s vehicular access at present |  |  |  |  |  |
|                                                        | Description of Additional Physical Constraints |                                                                                    |                              |           |                               |  |  |  |  |  |
| Proximity to TPO                                       |                                                | ⊠ Yes □ No                                                                         | <b>Details:</b> TPO/00012/98 | 3         |                               |  |  |  |  |  |
| Proximity to Listed Build                              | ing(s)                                         | ☐ Yes ⊠ No                                                                         |                              |           |                               |  |  |  |  |  |
| Proximity to Conservation area                         |                                                |                                                                                    |                              |           |                               |  |  |  |  |  |
| Proximity to Air Quality                               | Management Area                                |                                                                                    |                              |           |                               |  |  |  |  |  |
| Does the site fall within I<br>ECC Minerals Local Plan |                                                | ☐ Yes ⊠ No                                                                         |                              |           |                               |  |  |  |  |  |
| Does the site fall within I<br>ECC Waste Local Plan?   | _                                              | ☐ Yes ⊠ No                                                                         |                              |           |                               |  |  |  |  |  |
| Availability Assess                                    | ment                                           |                                                                                    |                              |           |                               |  |  |  |  |  |
| Are there any ownersh (e.g. single/multiple own        | •                                              | utes etc.)                                                                         | ☐ Yes                        | ⊠ No      |                               |  |  |  |  |  |
| Are there any legal cor<br>(e.g. tenancies, contract   |                                                |                                                                                    | Yes                          | ⊠ No      |                               |  |  |  |  |  |
| Are there any physical (e.g. flood risk, topograp      |                                                | to restrict the den                                                                | sity of development?         | Yes       | ⊠ No                          |  |  |  |  |  |