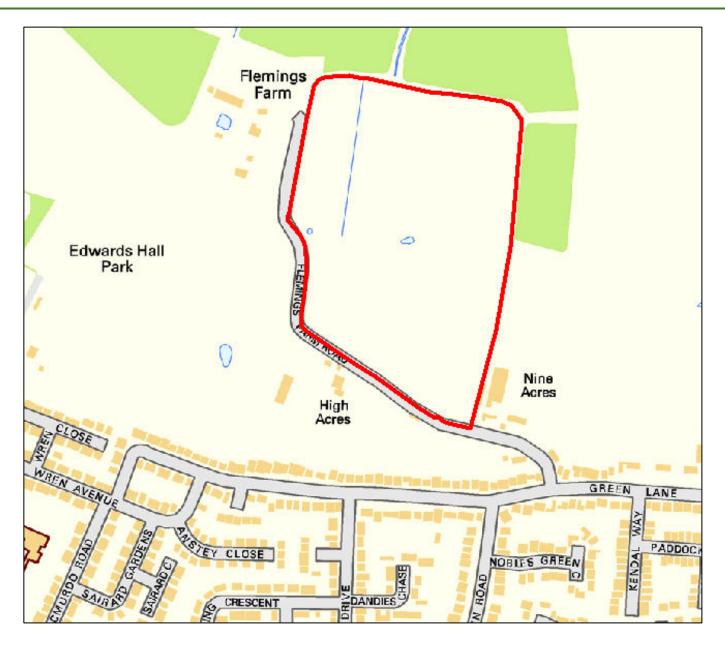

| Site Reference:              |                                           | CFS004                                                             | 0.8             |     |                  |                   |  |  |  |  |
|------------------------------|-------------------------------------------|--------------------------------------------------------------------|-----------------|-----|------------------|-------------------|--|--|--|--|
| Site Address:                |                                           | Land in Little Wakering next to Barling Magna C.P. School, SS3 0LN |                 |     |                  |                   |  |  |  |  |
|                              |                                           | Landov                                                             | vner(s)         |     | ☐ Agent/Deve     | lopers            |  |  |  |  |
| Put forward by:              |                                           | ☐ Membe                                                            | ers of public   |     | ○ Other          |                   |  |  |  |  |
| Site Description:            | es. Telegraph poles run along boundaries. |                                                                    |                 |     |                  |                   |  |  |  |  |
| Current Use:                 |                                           | Agricultural                                                       |                 |     |                  |                   |  |  |  |  |
| Proposed Use:                |                                           | Mixed                                                              |                 |     |                  |                   |  |  |  |  |
| Land Uses of Adjacent Sites: |                                           | Agricultural / Primary School                                      |                 |     |                  |                   |  |  |  |  |
| Planning Permission History: |                                           | N/A                                                                |                 |     |                  |                   |  |  |  |  |
| Cita Danismatian             |                                           |                                                                    | ield            |     |                  |                   |  |  |  |  |
| Site Designation:            |                                           | Brownf                                                             | ield            |     | Residential area |                   |  |  |  |  |
| Other designations:          |                                           | N/A                                                                |                 |     |                  |                   |  |  |  |  |
| Constraints                  |                                           |                                                                    |                 |     |                  |                   |  |  |  |  |
| Ramsar site/SPA              | SSSI                                      |                                                                    | SAM             |     | SAC              | LNR               |  |  |  |  |
| LoWS                         | ∃SA                                       |                                                                    | Ancient Woodlar | nds | SLA              | None of the above |  |  |  |  |

| Geography                                                                                                             |                                                |                                                                        |           |             |              |             |                                    |  |  |  |
|-----------------------------------------------------------------------------------------------------------------------|------------------------------------------------|------------------------------------------------------------------------|-----------|-------------|--------------|-------------|------------------------------------|--|--|--|
| Topography/Landform:                                                                                                  | Mostly flat agricult                           | Mostly flat agricultural field with trees and vegetation to boundaries |           |             |              |             |                                    |  |  |  |
| Access:                                                                                                               | Narrow track acce                              | ss onto Lit                                                            | tle Wake  | ring Road   |              |             |                                    |  |  |  |
|                                                                                                                       | Description of Additional Physical Constraints |                                                                        |           |             |              |             |                                    |  |  |  |
| Proximity to TPO                                                                                                      |                                                | ☐ Yes                                                                  | ⊠ No      | Details:    |              |             |                                    |  |  |  |
| Proximity to Listed Build                                                                                             | ing(s)                                         | ☐ Yes                                                                  | ⊠ No      |             |              |             |                                    |  |  |  |
| Proximity to Conservation                                                                                             | on area                                        | ☐ Yes                                                                  | ⊠ No      |             |              |             |                                    |  |  |  |
| Proximity to Air Quality                                                                                              | Management Area                                | ☐ Yes                                                                  | ⊠ No      |             |              |             |                                    |  |  |  |
| Does the site fall within I<br>ECC Minerals Local Plan                                                                |                                                | ⊠ Yes                                                                  | ☐ No      |             | Mineral Safe | eguarding A | Area – Sand and Gravel, Brickearth |  |  |  |
| Does the site fall within I<br>ECC Waste Local Plan?                                                                  |                                                | ☐ Yes                                                                  | ⊠ No      |             |              |             |                                    |  |  |  |
| Availability Assess                                                                                                   | ment                                           |                                                                        |           |             |              |             |                                    |  |  |  |
| Are there any ownership issues identified? (e.g. single/multiple ownership, 'ransom strips', ownership disputes etc.) |                                                |                                                                        |           |             |              | ☐ Yes       | ⊠ No                               |  |  |  |
| Are there any legal constraints identified? (e.g. tenancies, contracts, covenants etc.)                               |                                                |                                                                        |           |             |              |             | ⊠ No                               |  |  |  |
| Are there any physical (e.g. flood risk, topograp                                                                     |                                                | to restric                                                             | t the den | sity of dev | relopment?   | ☐ Yes       | ⊠ No                               |  |  |  |