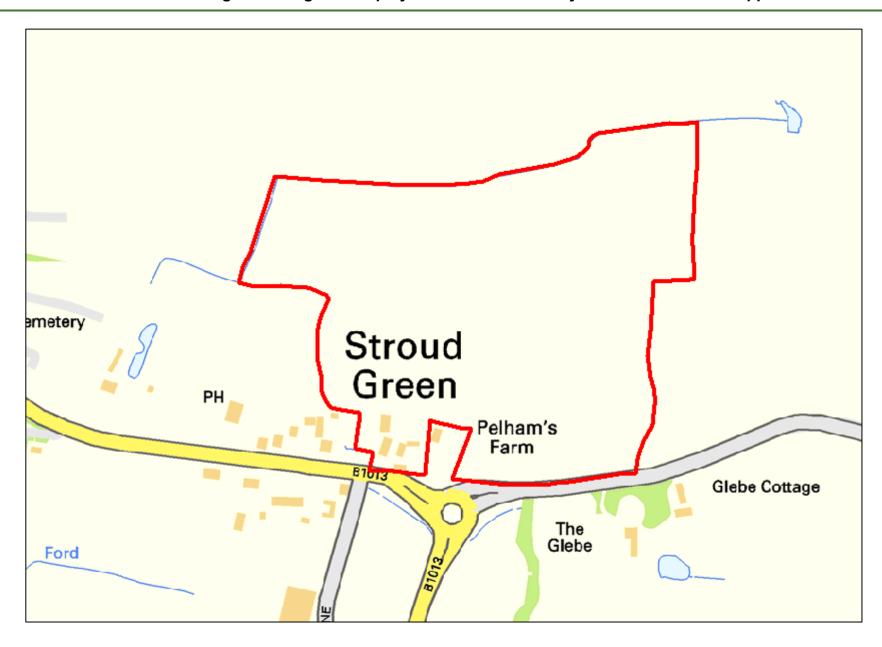

| Site Reference:              |         | CFS002                     |                          | Site size (Ha): |                    | 2.04                         |  |  |
|------------------------------|---------|----------------------------|--------------------------|-----------------|--------------------|------------------------------|--|--|
| Site Address:                |         | Land at Nu                 | irsery Corner, betwee    | n Rectory Road  | and Hall Road, I   | Hawkwell, SS5 4J             |  |  |
| Dut forward by               |         | ☐ Landov                   | wner(s)                  |                 |                    | □ Agent/Developers           |  |  |
| Put forward by:              | ☐ Membe | ers of public              |                          | ☐ Other         |                    |                              |  |  |
| Site Description:            |         | Large flat g               | grazing field with trees | to boundaries.  | Telegraph poles    | run along northern boundary. |  |  |
| Current Use:                 |         | Grazing                    |                          |                 |                    |                              |  |  |
| Proposed Use:                |         | Residentia                 | l                        |                 |                    |                              |  |  |
| Land Uses of Adjacent Sites: |         | Residential / Agricultural |                          |                 |                    |                              |  |  |
| Planning Permission History  | :       | N/A                        |                          |                 |                    |                              |  |  |
| Oite Designations            |         |                            | ïeld                     |                 |                    |                              |  |  |
| Site Designation:            |         | ☐ Brownf                   | ield                     |                 | ☐ Residential area |                              |  |  |
| Other designations:          |         | N/A                        |                          |                 |                    |                              |  |  |
| Constraints                  |         |                            |                          |                 |                    |                              |  |  |
| Ramsar site/SPA              | SSSI    |                            | SAM                      |                 | SAC                | LNR                          |  |  |
| LoWS                         | □SA     |                            | Ancient Woodlar          | ds              | SLA                | None of the above            |  |  |

| Geography                                              |                     |                                                 |                |              |                                                  |  |  |  |
|--------------------------------------------------------|---------------------|-------------------------------------------------|----------------|--------------|--------------------------------------------------|--|--|--|
| Topography/Landform:                                   | Flat grassy field w | Flat grassy field with trees to all boundaries. |                |              |                                                  |  |  |  |
| Access:                                                | Small gated pedes   | strian entrance onto                            | Rectory Roa    | d, no obviou | us vehicular access at present.                  |  |  |  |
|                                                        |                     | Description of Ac                               | dditional Phy  | sical Cons   | straints                                         |  |  |  |
| Proximity to TPO                                       |                     | ⊠ Yes □ No                                      | Details: No    | ne within si | ite boundaries, however adjacent to TPO/00024/08 |  |  |  |
| Proximity to Listed Build                              | ing(s)              | ☐ Yes ⊠ No                                      |                |              |                                                  |  |  |  |
| Proximity to Conservation                              | on area             | ☐ Yes ⊠ No                                      |                |              |                                                  |  |  |  |
| Proximity to Air Quality N                             | Management Area     | ☐ Yes ⊠ No                                      |                |              |                                                  |  |  |  |
| Does the site fall within I<br>ECC Minerals Local Plan |                     | ☐ Yes ⊠ No                                      |                |              |                                                  |  |  |  |
| Does the site fall within I<br>ECC Waste Local Plan?   |                     | ☐ Yes ⊠ No                                      |                |              |                                                  |  |  |  |
| Availability Assess                                    | ment                |                                                 |                |              |                                                  |  |  |  |
| Are there any ownersh (e.g. single/multiple own        |                     |                                                 | ☐ Yes ⊠ No     |              |                                                  |  |  |  |
| Are there any legal cor<br>(e.g. tenancies, contract   |                     |                                                 | ☐ Yes ⊠ No     |              |                                                  |  |  |  |
| Are there any physical (e.g. flood risk, topograp      |                     | to restrict the den                             | sity of develo | opment?      | ☐ Yes ⊠ No                                       |  |  |  |