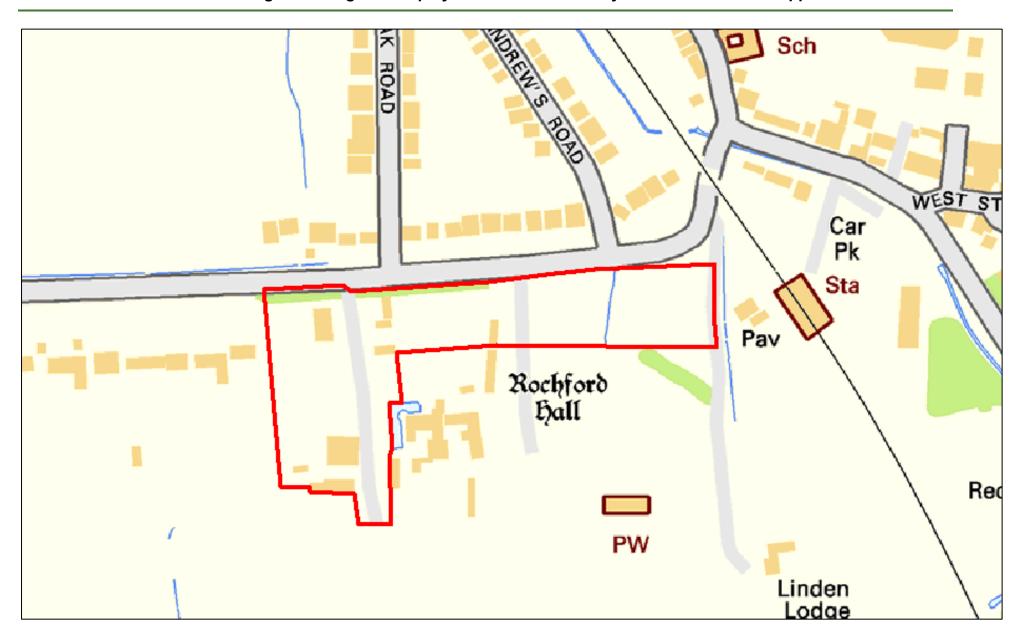

| Site Reference:              |         | CFS002                     |                          | Site size (Ha): |                    | 2.04                         |  |  |
|------------------------------|---------|----------------------------|--------------------------|-----------------|--------------------|------------------------------|--|--|
| Site Address:                |         | Land at Nu                 | irsery Corner, betwee    | n Rectory Road  | and Hall Road, I   | Hawkwell, SS5 4J             |  |  |
| Dut forward by               |         | ☐ Landov                   | wner(s)                  |                 |                    | □ Agent/Developers           |  |  |
| Put forward by:              | ☐ Membe | ers of public              |                          | ☐ Other         |                    |                              |  |  |
| Site Description:            |         | Large flat g               | grazing field with trees | to boundaries.  | Telegraph poles    | run along northern boundary. |  |  |
| Current Use:                 |         | Grazing                    |                          |                 |                    |                              |  |  |
| Proposed Use:                |         | Residentia                 | l                        |                 |                    |                              |  |  |
| Land Uses of Adjacent Sites: |         | Residential / Agricultural |                          |                 |                    |                              |  |  |
| Planning Permission History  | :       | N/A                        |                          |                 |                    |                              |  |  |
| Oite Designations            |         |                            | ïeld                     |                 |                    |                              |  |  |
| Site Designation:            |         | ☐ Brownf                   | ield                     |                 | ☐ Residential area |                              |  |  |
| Other designations:          |         | N/A                        |                          |                 |                    |                              |  |  |
| Constraints                  |         |                            |                          |                 |                    |                              |  |  |
| Ramsar site/SPA              | SSSI    |                            | SAM                      |                 | SAC                | LNR                          |  |  |
| LoWS                         | □SA     |                            | Ancient Woodlar          | ds              | SLA                | None of the above            |  |  |

| Geography                                              |                     |                                                 |                |              |                                                  |  |  |  |
|--------------------------------------------------------|---------------------|-------------------------------------------------|----------------|--------------|--------------------------------------------------|--|--|--|
| Topography/Landform:                                   | Flat grassy field w | Flat grassy field with trees to all boundaries. |                |              |                                                  |  |  |  |
| Access:                                                | Small gated pedes   | strian entrance onto                            | Rectory Roa    | d, no obviou | us vehicular access at present.                  |  |  |  |
|                                                        |                     | Description of Ac                               | dditional Phy  | sical Cons   | straints                                         |  |  |  |
| Proximity to TPO                                       |                     | ⊠ Yes □ No                                      | Details: No    | ne within si | ite boundaries, however adjacent to TPO/00024/08 |  |  |  |
| Proximity to Listed Build                              | ing(s)              | ☐ Yes ⊠ No                                      |                |              |                                                  |  |  |  |
| Proximity to Conservation                              | on area             | ☐ Yes ⊠ No                                      |                |              |                                                  |  |  |  |
| Proximity to Air Quality N                             | Management Area     | ☐ Yes ⊠ No                                      |                |              |                                                  |  |  |  |
| Does the site fall within I<br>ECC Minerals Local Plan |                     | ☐ Yes ⊠ No                                      |                |              |                                                  |  |  |  |
| Does the site fall within I<br>ECC Waste Local Plan?   |                     | ☐ Yes ⊠ No                                      |                |              |                                                  |  |  |  |
| Availability Assess                                    | ment                |                                                 |                |              |                                                  |  |  |  |
| Are there any ownersh (e.g. single/multiple own        |                     |                                                 | ☐ Yes ⊠ No     |              |                                                  |  |  |  |
| Are there any legal cor<br>(e.g. tenancies, contract   |                     |                                                 | ☐ Yes ⊠ No     |              |                                                  |  |  |  |
| Are there any physical (e.g. flood risk, topograp      |                     | to restrict the den                             | sity of develo | opment?      | ☐ Yes ⊠ No                                       |  |  |  |