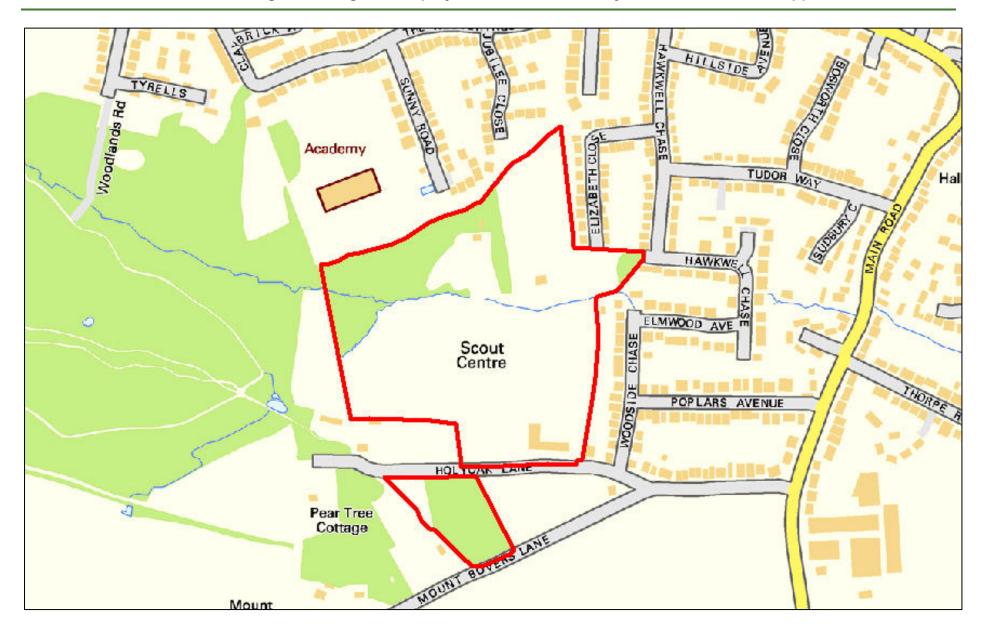

| Site Reference:              |         | CFS002                     |                          | Site size (Ha): |                    | 2.04                         |  |  |
|------------------------------|---------|----------------------------|--------------------------|-----------------|--------------------|------------------------------|--|--|
| Site Address:                |         | Land at Nu                 | irsery Corner, betwee    | n Rectory Road  | and Hall Road, I   | Hawkwell, SS5 4J             |  |  |
| Dut forward by               |         | ☐ Landov                   | wner(s)                  |                 |                    | □ Agent/Developers           |  |  |
| Put forward by:              | ☐ Membe | ers of public              |                          | ☐ Other         |                    |                              |  |  |
| Site Description:            |         | Large flat g               | grazing field with trees | to boundaries.  | Telegraph poles    | run along northern boundary. |  |  |
| Current Use:                 |         | Grazing                    |                          |                 |                    |                              |  |  |
| Proposed Use:                |         | Residentia                 | l                        |                 |                    |                              |  |  |
| Land Uses of Adjacent Sites: |         | Residential / Agricultural |                          |                 |                    |                              |  |  |
| Planning Permission History  | :       | N/A                        |                          |                 |                    |                              |  |  |
| Oite Designations            |         |                            | ïeld                     |                 |                    |                              |  |  |
| Site Designation:            |         | ☐ Brownf                   | ield                     |                 | ☐ Residential area |                              |  |  |
| Other designations:          |         | N/A                        |                          |                 |                    |                              |  |  |
| Constraints                  |         |                            |                          |                 |                    |                              |  |  |
| Ramsar site/SPA              | SSSI    |                            | SAM                      |                 | SAC                | LNR                          |  |  |
| LoWS                         | □SA     |                            | Ancient Woodlar          | ds              | SLA                | None of the above            |  |  |

| Proximity to Local Services and Facilities | Good         | Medium         | Poor      | Reasoning (if necessary) |
|--------------------------------------------|--------------|----------------|-----------|--------------------------|
| Educational Facilities                     |              | $\boxtimes$    |           |                          |
| Healthcare Facilities                      | $\boxtimes$  |                |           |                          |
| Open Spaces/Leisure Facilities             | $\boxtimes$  |                |           |                          |
| Retail Facilities                          |              | $\boxtimes$    |           |                          |
| Public Transport Services                  | $\boxtimes$  |                |           |                          |
| Existing residential areas                 | $\boxtimes$  |                |           |                          |
|                                            |              |                | Infrast   | tructure                 |
| Highways Access Required                   |              |                |           |                          |
| Significant investment in utilities ne     | eded         |                |           | ☐ Yes ⊠ No               |
| Significant investment in sustainab        | le transport | needed         |           | ☐ Yes ⊠ No               |
|                                            |              |                | Floor     | d Risk                   |
| Zone 1: Low Probability (<0.1% pro         | obability of | annual floodi  | ng)       | 2.04 Ha                  |
| Zone 2: Medium Probability (0.1-19         | % probabilit | y of annual f  | looding)  | N/A                      |
| Zone 3a or 3b: High Probability (>         | 1% probabi   | lity of annual | flooding) | N/A                      |

| Geography                                              |                     |                                                 |                |              |                                                  |  |  |  |
|--------------------------------------------------------|---------------------|-------------------------------------------------|----------------|--------------|--------------------------------------------------|--|--|--|
| Topography/Landform:                                   | Flat grassy field w | Flat grassy field with trees to all boundaries. |                |              |                                                  |  |  |  |
| Access:                                                | Small gated pedes   | strian entrance onto                            | Rectory Roa    | d, no obviou | us vehicular access at present.                  |  |  |  |
|                                                        |                     | Description of Ac                               | dditional Phy  | sical Cons   | straints                                         |  |  |  |
| Proximity to TPO                                       |                     | ⊠ Yes □ No                                      | Details: No    | ne within si | ite boundaries, however adjacent to TPO/00024/08 |  |  |  |
| Proximity to Listed Build                              | ing(s)              | ☐ Yes ⊠ No                                      |                |              |                                                  |  |  |  |
| Proximity to Conservation                              | on area             | ☐ Yes ⊠ No                                      |                |              |                                                  |  |  |  |
| Proximity to Air Quality N                             | Management Area     | ☐ Yes ⊠ No                                      |                |              |                                                  |  |  |  |
| Does the site fall within I<br>ECC Minerals Local Plan |                     | ☐ Yes ⊠ No                                      |                |              |                                                  |  |  |  |
| Does the site fall within I<br>ECC Waste Local Plan?   |                     | ☐ Yes ⊠ No                                      |                |              |                                                  |  |  |  |
| Availability Assess                                    | ment                |                                                 |                |              |                                                  |  |  |  |
| Are there any ownersh (e.g. single/multiple own        |                     |                                                 | ☐ Yes ⊠ No     |              |                                                  |  |  |  |
| Are there any legal cor<br>(e.g. tenancies, contract   |                     |                                                 | ☐ Yes ⊠ No     |              |                                                  |  |  |  |
| Are there any physical (e.g. flood risk, topograp      |                     | to restrict the den                             | sity of develo | opment?      | ☐ Yes ⊠ No                                       |  |  |  |