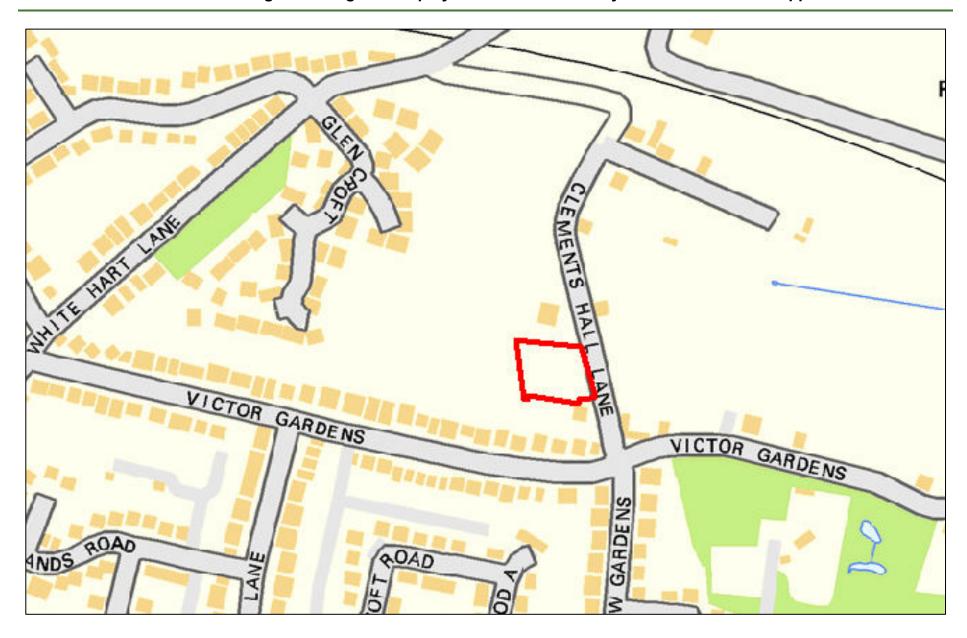

| Site Reference:              |        | CFS001                                                                                                                                            |                 | Site size (Ha):    |                    | 1.31              |  |  |  |  |
|------------------------------|--------|---------------------------------------------------------------------------------------------------------------------------------------------------|-----------------|--------------------|--------------------|-------------------|--|--|--|--|
| Site Address:                |        | Rayleigh Garden Centre, Eastwood Road, Rayleigh, SS6 7LU                                                                                          |                 |                    |                    |                   |  |  |  |  |
| D 15                         | Landov | vner(s)                                                                                                                                           |                 | □ Agent/Developers |                    |                   |  |  |  |  |
| Put forward by:              |        | ☐ Membe                                                                                                                                           | ers of public   |                    | ☐ Other            |                   |  |  |  |  |
| Site Description:            |        | Garden centre with various associated structures including a large greenhouse, outbuildir and a hard-surfaced car park. Some landscaping present. |                 |                    |                    |                   |  |  |  |  |
| Current Use:                 |        | Garden Centre / Car Park                                                                                                                          |                 |                    |                    |                   |  |  |  |  |
| Proposed Use:                |        | Residential                                                                                                                                       |                 |                    |                    |                   |  |  |  |  |
| Land Uses of Adjacent Sites: |        | Residential / Grassland                                                                                                                           |                 |                    |                    |                   |  |  |  |  |
| Planning Permission History: |        | N/A                                                                                                                                               |                 |                    |                    |                   |  |  |  |  |
| Sita Dagignation:            |        | ⊠ Greenf                                                                                                                                          | eld             |                    |                    |                   |  |  |  |  |
| Site Designation:            |        | □ Brownf                                                                                                                                          | ield            |                    | ☐ Residential area |                   |  |  |  |  |
| Other designations:          |        | N/A                                                                                                                                               |                 |                    |                    |                   |  |  |  |  |
| Constraints                  |        |                                                                                                                                                   |                 |                    |                    |                   |  |  |  |  |
| Ramsar site/SPA              | SSSI   |                                                                                                                                                   | SAM             |                    | SAC                | LNR               |  |  |  |  |
| ☐ LoWS                       | SA     |                                                                                                                                                   | Ancient Woodlar | oodlands SLA       |                    | None of the above |  |  |  |  |

| Proximity to Local Services and Facilities | Good         | Medium         | Poor      | Reasoning (if necessary) |
|--------------------------------------------|--------------|----------------|-----------|--------------------------|
| Educational Facilities                     |              | $\boxtimes$    |           |                          |
| Healthcare Facilities                      |              | $\boxtimes$    |           |                          |
| Open Spaces/Leisure Facilities             | $\boxtimes$  |                |           |                          |
| Retail Facilities                          |              | $\boxtimes$    |           |                          |
| Public Transport Services                  | $\boxtimes$  |                |           |                          |
| Existing residential areas                 | $\boxtimes$  |                |           |                          |
|                                            |              |                | Infrast   | tructure                 |
| Highways Access Required                   |              |                |           | ☐ Yes ⊠ No               |
| Significant investment in utilities ne     | eded         |                |           | ☐ Yes ⊠ No               |
| Significant investment in sustainab        | le transport | needed         |           | ☐ Yes ☐ No               |
|                                            |              |                | Floo      | d Risk                   |
| Zone 1: Low Probability (<0.1% pro         | obability of | annual floodi  | ng)       | 1.31 Ha                  |
| Zone 2: Medium Probability (0.1-19         | % probabilit | y of annual f  | looding)  | N/A                      |
| Zone 3a or 3b: High Probability (>         | 1% probabi   | lity of annual | flooding) | N/A                      |

| Geography                                              |                                                                            |                                      |                                    |  |  |  |  |  |
|--------------------------------------------------------|----------------------------------------------------------------------------|--------------------------------------|------------------------------------|--|--|--|--|--|
| Topography/Landform:                                   | Mostly flat site with some structures across and vegetation to boundaries. |                                      |                                    |  |  |  |  |  |
| Access:                                                | Existing established                                                       | ed vehicular access off of The Drive | e into hard-surfaced car park area |  |  |  |  |  |
|                                                        |                                                                            | Description of Additional Physic     | cal Constraints                    |  |  |  |  |  |
| Proximity to TPO                                       |                                                                            | ⊠ Yes ☐ No <b>Details:</b> TPO/      | 0/00002/83 and TPO/00101/08        |  |  |  |  |  |
| Proximity to Listed Build                              | ing(s)                                                                     | ☐ Yes ⊠ No                           |                                    |  |  |  |  |  |
| Proximity to Conservation                              | on area                                                                    | ☐ Yes ⊠ No                           |                                    |  |  |  |  |  |
| Proximity to Air Quality I                             | Management Area                                                            | ☐ Yes ⊠ No                           |                                    |  |  |  |  |  |
| Does the site fall within I<br>ECC Minerals Local Plan |                                                                            | ☐ Yes ⊠ No                           |                                    |  |  |  |  |  |
| Does the site fall within I<br>ECC Waste Local Plan?   | •                                                                          | ☐ Yes ⊠ No                           |                                    |  |  |  |  |  |
| Availability Assess                                    | ment                                                                       |                                      |                                    |  |  |  |  |  |
| Are there any ownersh (e.g. single/multiple own        |                                                                            | ☐ Yes ⊠ No                           |                                    |  |  |  |  |  |
| Are there any legal cor<br>(e.g. tenancies, contract   |                                                                            | ?                                    | ☐ Yes ⊠ No                         |  |  |  |  |  |
| Are there any physical (e.g. flood risk, topograp      |                                                                            | to restrict the density of develop   | oment? Yes 🖂 No                    |  |  |  |  |  |