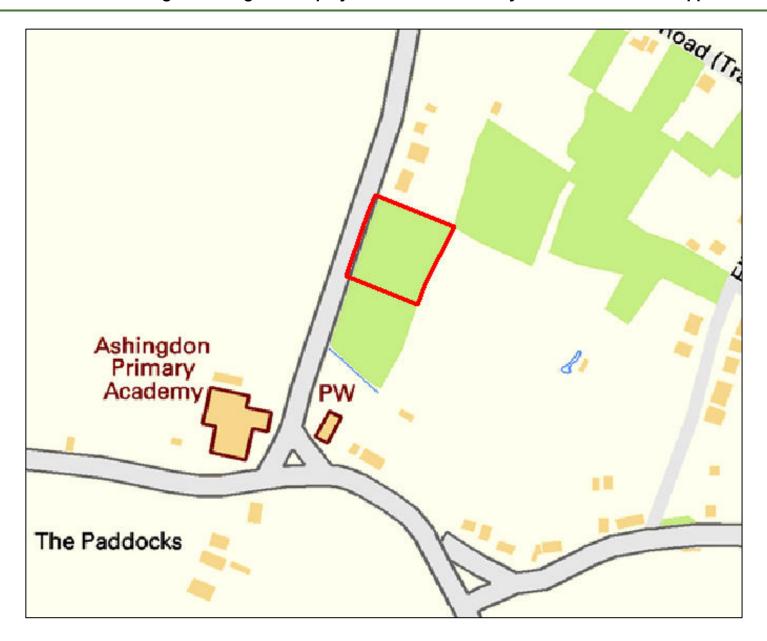

| Site Reference:              |                                           | CFS004                                                             | 0.8             |     |                  |                   |  |  |  |  |
|------------------------------|-------------------------------------------|--------------------------------------------------------------------|-----------------|-----|------------------|-------------------|--|--|--|--|
| Site Address:                |                                           | Land in Little Wakering next to Barling Magna C.P. School, SS3 0LN |                 |     |                  |                   |  |  |  |  |
|                              |                                           | Landov                                                             | vner(s)         |     | ☐ Agent/Deve     | lopers            |  |  |  |  |
| Put forward by:              |                                           | ☐ Membe                                                            | ers of public   |     | ○ Other          |                   |  |  |  |  |
| Site Description:            | es. Telegraph poles run along boundaries. |                                                                    |                 |     |                  |                   |  |  |  |  |
| Current Use:                 |                                           | Agricultural                                                       |                 |     |                  |                   |  |  |  |  |
| Proposed Use:                |                                           | Mixed                                                              |                 |     |                  |                   |  |  |  |  |
| Land Uses of Adjacent Sites: |                                           | Agricultural / Primary School                                      |                 |     |                  |                   |  |  |  |  |
| Planning Permission History: |                                           | N/A                                                                |                 |     |                  |                   |  |  |  |  |
| Cita Danismatian             |                                           |                                                                    | ield            |     |                  |                   |  |  |  |  |
| Site Designation:            |                                           | Brownf                                                             | ield            |     | Residential area |                   |  |  |  |  |
| Other designations:          |                                           | N/A                                                                |                 |     |                  |                   |  |  |  |  |
| Constraints                  |                                           |                                                                    |                 |     |                  |                   |  |  |  |  |
| Ramsar site/SPA              | SSSI                                      |                                                                    | SAM             |     | SAC              | LNR               |  |  |  |  |
| LoWS                         | ∃SA                                       |                                                                    | Ancient Woodlar | nds | SLA              | None of the above |  |  |  |  |

| Geography                                                                                                             |                                                |                                                                        |           |             |              |             |                                    |  |  |  |
|-----------------------------------------------------------------------------------------------------------------------|------------------------------------------------|------------------------------------------------------------------------|-----------|-------------|--------------|-------------|------------------------------------|--|--|--|
| Topography/Landform:                                                                                                  | Mostly flat agricult                           | Mostly flat agricultural field with trees and vegetation to boundaries |           |             |              |             |                                    |  |  |  |
| Access:                                                                                                               | Narrow track acce                              | ss onto Lit                                                            | tle Wake  | ring Road   |              |             |                                    |  |  |  |
|                                                                                                                       | Description of Additional Physical Constraints |                                                                        |           |             |              |             |                                    |  |  |  |
| Proximity to TPO                                                                                                      |                                                | ☐ Yes                                                                  | ⊠ No      | Details:    |              |             |                                    |  |  |  |
| Proximity to Listed Build                                                                                             | ing(s)                                         | ☐ Yes                                                                  | ⊠ No      |             |              |             |                                    |  |  |  |
| Proximity to Conservation                                                                                             | on area                                        | ☐ Yes                                                                  | ⊠ No      |             |              |             |                                    |  |  |  |
| Proximity to Air Quality                                                                                              | Management Area                                | ☐ Yes                                                                  | ⊠ No      |             |              |             |                                    |  |  |  |
| Does the site fall within I<br>ECC Minerals Local Plan                                                                |                                                | ⊠ Yes                                                                  | ☐ No      |             | Mineral Safe | eguarding A | Area – Sand and Gravel, Brickearth |  |  |  |
| Does the site fall within I<br>ECC Waste Local Plan?                                                                  |                                                | ☐ Yes                                                                  | ⊠ No      |             |              |             |                                    |  |  |  |
| Availability Assess                                                                                                   | ment                                           |                                                                        |           |             |              |             |                                    |  |  |  |
| Are there any ownership issues identified? (e.g. single/multiple ownership, 'ransom strips', ownership disputes etc.) |                                                |                                                                        |           |             |              | ☐ Yes       | ⊠ No                               |  |  |  |
| Are there any legal constraints identified? (e.g. tenancies, contracts, covenants etc.)                               |                                                |                                                                        |           |             |              |             | ⊠ No                               |  |  |  |
| Are there any physical (e.g. flood risk, topograp                                                                     |                                                | to restric                                                             | t the den | sity of dev | relopment?   | ☐ Yes       | ⊠ No                               |  |  |  |