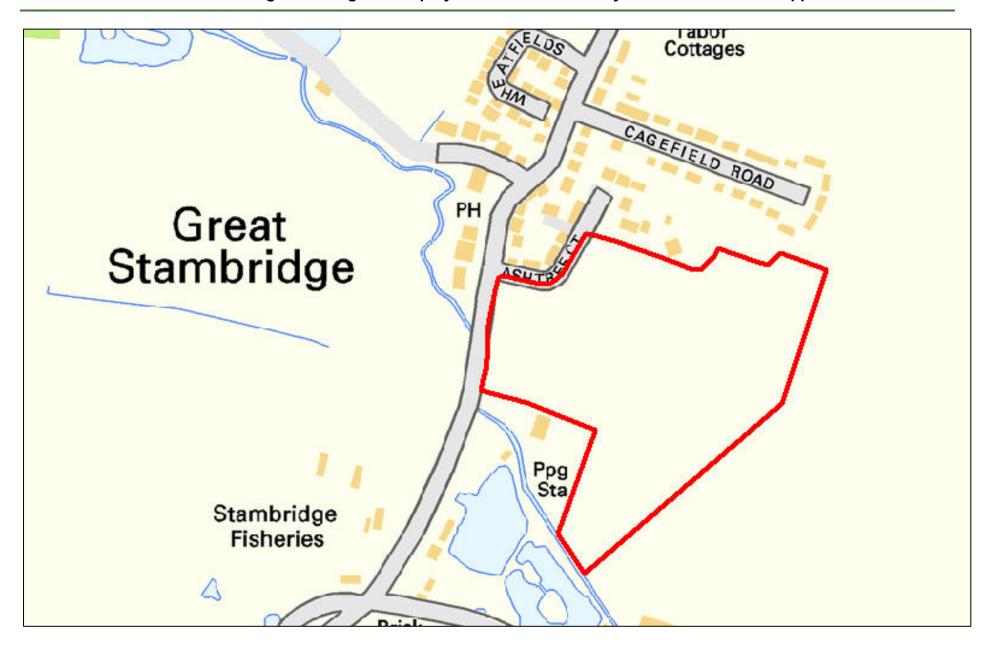

| Site Reference:              |                                           | CFS004                                                             | 0.8             |     |                  |                   |  |  |  |  |
|------------------------------|-------------------------------------------|--------------------------------------------------------------------|-----------------|-----|------------------|-------------------|--|--|--|--|
| Site Address:                |                                           | Land in Little Wakering next to Barling Magna C.P. School, SS3 0LN |                 |     |                  |                   |  |  |  |  |
|                              |                                           | Landov                                                             | vner(s)         |     | ☐ Agent/Deve     | lopers            |  |  |  |  |
| Put forward by:              |                                           | ☐ Membe                                                            | ers of public   |     | ○ Other          |                   |  |  |  |  |
| Site Description:            | es. Telegraph poles run along boundaries. |                                                                    |                 |     |                  |                   |  |  |  |  |
| Current Use:                 |                                           | Agricultural                                                       |                 |     |                  |                   |  |  |  |  |
| Proposed Use:                |                                           | Mixed                                                              |                 |     |                  |                   |  |  |  |  |
| Land Uses of Adjacent Sites: |                                           | Agricultural / Primary School                                      |                 |     |                  |                   |  |  |  |  |
| Planning Permission History: |                                           | N/A                                                                |                 |     |                  |                   |  |  |  |  |
| Cita Danismatian             |                                           |                                                                    | ield            |     |                  |                   |  |  |  |  |
| Site Designation:            |                                           | Brownf                                                             | ield            |     | Residential area |                   |  |  |  |  |
| Other designations:          |                                           | N/A                                                                |                 |     |                  |                   |  |  |  |  |
| Constraints                  |                                           |                                                                    |                 |     |                  |                   |  |  |  |  |
| Ramsar site/SPA              | SSSI                                      |                                                                    | SAM             |     | SAC              | LNR               |  |  |  |  |
| LoWS                         | ∃SA                                       |                                                                    | Ancient Woodlar | nds | SLA              | None of the above |  |  |  |  |

| Geography                                                                                                             |                                                |                                                                        |           |             |              |             |                                    |  |  |  |
|-----------------------------------------------------------------------------------------------------------------------|------------------------------------------------|------------------------------------------------------------------------|-----------|-------------|--------------|-------------|------------------------------------|--|--|--|
| Topography/Landform:                                                                                                  | Mostly flat agricult                           | Mostly flat agricultural field with trees and vegetation to boundaries |           |             |              |             |                                    |  |  |  |
| Access:                                                                                                               | Narrow track acce                              | ss onto Lit                                                            | tle Wake  | ring Road   |              |             |                                    |  |  |  |
|                                                                                                                       | Description of Additional Physical Constraints |                                                                        |           |             |              |             |                                    |  |  |  |
| Proximity to TPO                                                                                                      |                                                | ☐ Yes                                                                  | ⊠ No      | Details:    |              |             |                                    |  |  |  |
| Proximity to Listed Build                                                                                             | ing(s)                                         | ☐ Yes                                                                  | ⊠ No      |             |              |             |                                    |  |  |  |
| Proximity to Conservation                                                                                             | on area                                        | ☐ Yes                                                                  | ⊠ No      |             |              |             |                                    |  |  |  |
| Proximity to Air Quality                                                                                              | Management Area                                | ☐ Yes                                                                  | ⊠ No      |             |              |             |                                    |  |  |  |
| Does the site fall within I<br>ECC Minerals Local Plan                                                                |                                                | ⊠ Yes                                                                  | ☐ No      |             | Mineral Safe | eguarding A | Area – Sand and Gravel, Brickearth |  |  |  |
| Does the site fall within I<br>ECC Waste Local Plan?                                                                  |                                                | ☐ Yes                                                                  | ⊠ No      |             |              |             |                                    |  |  |  |
| Availability Assess                                                                                                   | ment                                           |                                                                        |           |             |              |             |                                    |  |  |  |
| Are there any ownership issues identified? (e.g. single/multiple ownership, 'ransom strips', ownership disputes etc.) |                                                |                                                                        |           |             |              | ☐ Yes       | ⊠ No                               |  |  |  |
| Are there any legal constraints identified? (e.g. tenancies, contracts, covenants etc.)                               |                                                |                                                                        |           |             |              |             | ⊠ No                               |  |  |  |
| Are there any physical (e.g. flood risk, topograp                                                                     |                                                | to restric                                                             | t the den | sity of dev | relopment?   | ☐ Yes       | ⊠ No                               |  |  |  |