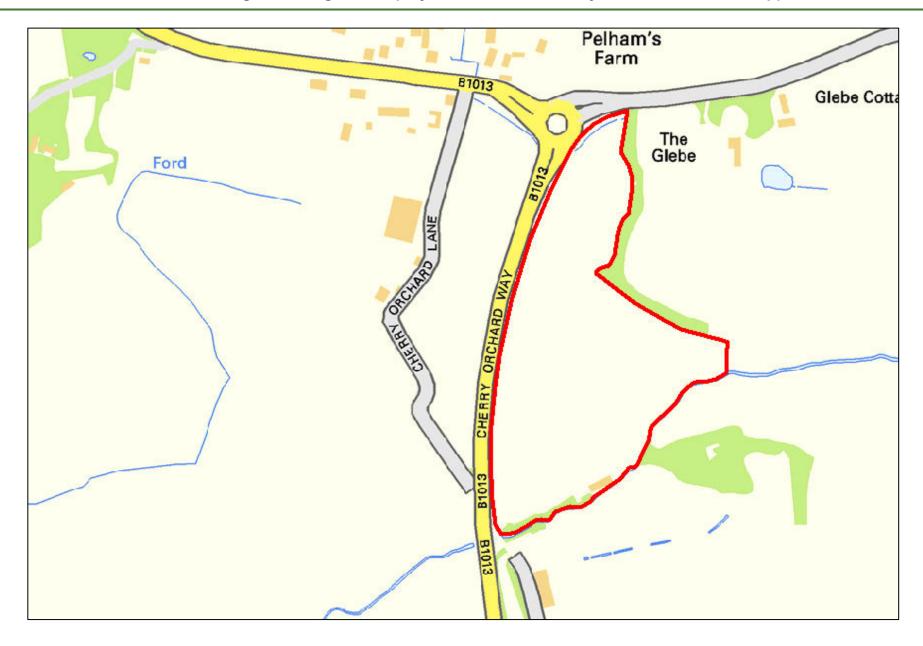

| Site Reference:              |        | CFS001                                                                                                                                            |                 | Site size (Ha):    |                    | 1.31              |  |  |  |  |
|------------------------------|--------|---------------------------------------------------------------------------------------------------------------------------------------------------|-----------------|--------------------|--------------------|-------------------|--|--|--|--|
| Site Address:                |        | Rayleigh Garden Centre, Eastwood Road, Rayleigh, SS6 7LU                                                                                          |                 |                    |                    |                   |  |  |  |  |
| D 15                         | Landov | vner(s)                                                                                                                                           |                 | □ Agent/Developers |                    |                   |  |  |  |  |
| Put forward by:              |        | ☐ Membe                                                                                                                                           | ers of public   |                    | ☐ Other            |                   |  |  |  |  |
| Site Description:            |        | Garden centre with various associated structures including a large greenhouse, outbuildir and a hard-surfaced car park. Some landscaping present. |                 |                    |                    |                   |  |  |  |  |
| Current Use:                 |        | Garden Centre / Car Park                                                                                                                          |                 |                    |                    |                   |  |  |  |  |
| Proposed Use:                |        | Residential                                                                                                                                       |                 |                    |                    |                   |  |  |  |  |
| Land Uses of Adjacent Sites: |        | Residential / Grassland                                                                                                                           |                 |                    |                    |                   |  |  |  |  |
| Planning Permission History: |        | N/A                                                                                                                                               |                 |                    |                    |                   |  |  |  |  |
| Sita Dagignation:            |        | ⊠ Greenf                                                                                                                                          | eld             |                    |                    |                   |  |  |  |  |
| Site Designation:            |        | □ Brownf                                                                                                                                          | ield            |                    | ☐ Residential area |                   |  |  |  |  |
| Other designations:          |        | N/A                                                                                                                                               |                 |                    |                    |                   |  |  |  |  |
| Constraints                  |        |                                                                                                                                                   |                 |                    |                    |                   |  |  |  |  |
| Ramsar site/SPA              | SSSI   |                                                                                                                                                   | SAM             |                    | SAC                | LNR               |  |  |  |  |
| ☐ LoWS                       | SA     |                                                                                                                                                   | Ancient Woodlar | oodlands SLA       |                    | None of the above |  |  |  |  |

| Geography                                              |                                                                            |                                      |                                    |  |  |  |  |  |
|--------------------------------------------------------|----------------------------------------------------------------------------|--------------------------------------|------------------------------------|--|--|--|--|--|
| Topography/Landform:                                   | Mostly flat site with some structures across and vegetation to boundaries. |                                      |                                    |  |  |  |  |  |
| Access:                                                | Existing established                                                       | ed vehicular access off of The Drive | e into hard-surfaced car park area |  |  |  |  |  |
|                                                        |                                                                            | Description of Additional Physic     | cal Constraints                    |  |  |  |  |  |
| Proximity to TPO                                       |                                                                            | ⊠ Yes ☐ No <b>Details:</b> TPO/      | 0/00002/83 and TPO/00101/08        |  |  |  |  |  |
| Proximity to Listed Build                              | ing(s)                                                                     | ☐ Yes ⊠ No                           |                                    |  |  |  |  |  |
| Proximity to Conservation                              | on area                                                                    | ☐ Yes ⊠ No                           |                                    |  |  |  |  |  |
| Proximity to Air Quality I                             | Management Area                                                            | ☐ Yes ⊠ No                           |                                    |  |  |  |  |  |
| Does the site fall within I<br>ECC Minerals Local Plan |                                                                            | ☐ Yes ⊠ No                           |                                    |  |  |  |  |  |
| Does the site fall within I<br>ECC Waste Local Plan?   | •                                                                          | ☐ Yes ⊠ No                           |                                    |  |  |  |  |  |
| Availability Assess                                    | ment                                                                       |                                      |                                    |  |  |  |  |  |
| Are there any ownersh (e.g. single/multiple own        |                                                                            | ☐ Yes ⊠ No                           |                                    |  |  |  |  |  |
| Are there any legal cor<br>(e.g. tenancies, contract   |                                                                            | ?                                    | ☐ Yes ⊠ No                         |  |  |  |  |  |
| Are there any physical (e.g. flood risk, topograp      |                                                                            | to restrict the density of develop   | oment? Yes 🖂 No                    |  |  |  |  |  |