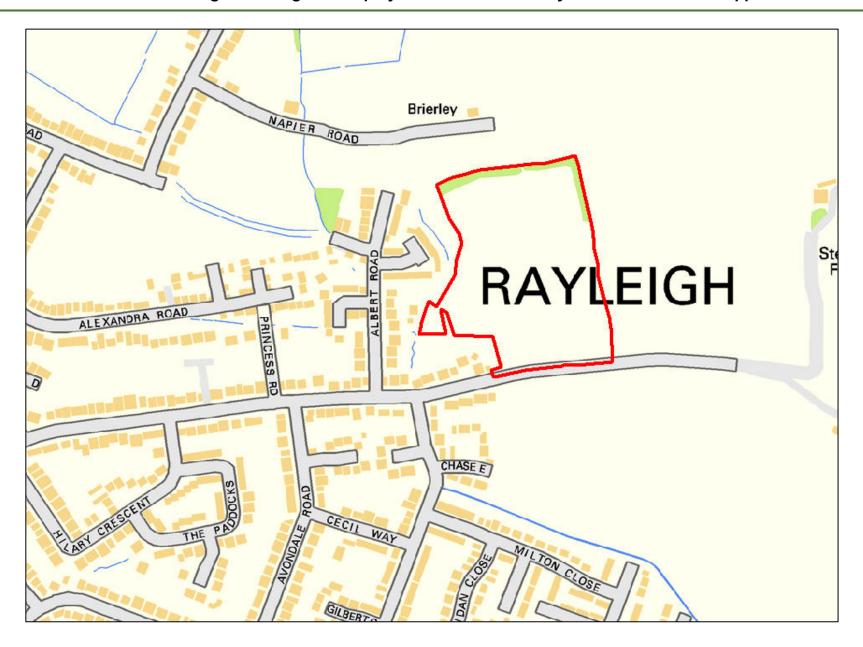

| Site Reference:              |        | CFS001                                                                                                                                            |                 | Site size (Ha):    |                    | 1.31              |  |  |  |  |
|------------------------------|--------|---------------------------------------------------------------------------------------------------------------------------------------------------|-----------------|--------------------|--------------------|-------------------|--|--|--|--|
| Site Address:                |        | Rayleigh Garden Centre, Eastwood Road, Rayleigh, SS6 7LU                                                                                          |                 |                    |                    |                   |  |  |  |  |
| D 15                         | Landov | vner(s)                                                                                                                                           |                 | □ Agent/Developers |                    |                   |  |  |  |  |
| Put forward by:              |        | ☐ Membe                                                                                                                                           | ers of public   |                    | ☐ Other            |                   |  |  |  |  |
| Site Description:            |        | Garden centre with various associated structures including a large greenhouse, outbuildir and a hard-surfaced car park. Some landscaping present. |                 |                    |                    |                   |  |  |  |  |
| Current Use:                 |        | Garden Centre / Car Park                                                                                                                          |                 |                    |                    |                   |  |  |  |  |
| Proposed Use:                |        | Residential                                                                                                                                       |                 |                    |                    |                   |  |  |  |  |
| Land Uses of Adjacent Sites: |        | Residential / Grassland                                                                                                                           |                 |                    |                    |                   |  |  |  |  |
| Planning Permission History: |        | N/A                                                                                                                                               |                 |                    |                    |                   |  |  |  |  |
| Sita Dagignation:            |        | ⊠ Greenf                                                                                                                                          | eld             |                    |                    |                   |  |  |  |  |
| Site Designation:            |        | □ Brownf                                                                                                                                          | ield            |                    | ☐ Residential area |                   |  |  |  |  |
| Other designations:          |        | N/A                                                                                                                                               |                 |                    |                    |                   |  |  |  |  |
| Constraints                  |        |                                                                                                                                                   |                 |                    |                    |                   |  |  |  |  |
| Ramsar site/SPA              | SSSI   |                                                                                                                                                   | SAM             |                    | SAC                | LNR               |  |  |  |  |
| ☐ LoWS                       | SA     |                                                                                                                                                   | Ancient Woodlar | oodlands SLA       |                    | None of the above |  |  |  |  |

| Geography                                              |                                                                            |                                      |                                    |  |  |  |  |  |
|--------------------------------------------------------|----------------------------------------------------------------------------|--------------------------------------|------------------------------------|--|--|--|--|--|
| Topography/Landform:                                   | Mostly flat site with some structures across and vegetation to boundaries. |                                      |                                    |  |  |  |  |  |
| Access:                                                | Existing established                                                       | ed vehicular access off of The Drive | e into hard-surfaced car park area |  |  |  |  |  |
|                                                        |                                                                            | Description of Additional Physic     | cal Constraints                    |  |  |  |  |  |
| Proximity to TPO                                       |                                                                            | ⊠ Yes ☐ No <b>Details:</b> TPO/      | 0/00002/83 and TPO/00101/08        |  |  |  |  |  |
| Proximity to Listed Build                              | ing(s)                                                                     | ☐ Yes ⊠ No                           |                                    |  |  |  |  |  |
| Proximity to Conservation                              | on area                                                                    | ☐ Yes ⊠ No                           |                                    |  |  |  |  |  |
| Proximity to Air Quality I                             | Management Area                                                            | ☐ Yes ⊠ No                           |                                    |  |  |  |  |  |
| Does the site fall within I<br>ECC Minerals Local Plan |                                                                            | ☐ Yes ⊠ No                           |                                    |  |  |  |  |  |
| Does the site fall within I<br>ECC Waste Local Plan?   | •                                                                          | ☐ Yes ⊠ No                           |                                    |  |  |  |  |  |
| Availability Assess                                    | ment                                                                       |                                      |                                    |  |  |  |  |  |
| Are there any ownersh (e.g. single/multiple own        |                                                                            | ☐ Yes ⊠ No                           |                                    |  |  |  |  |  |
| Are there any legal cor<br>(e.g. tenancies, contract   |                                                                            | ?                                    | ☐ Yes ⊠ No                         |  |  |  |  |  |
| Are there any physical (e.g. flood risk, topograp      |                                                                            | to restrict the density of develop   | oment? Yes 🖂 No                    |  |  |  |  |  |