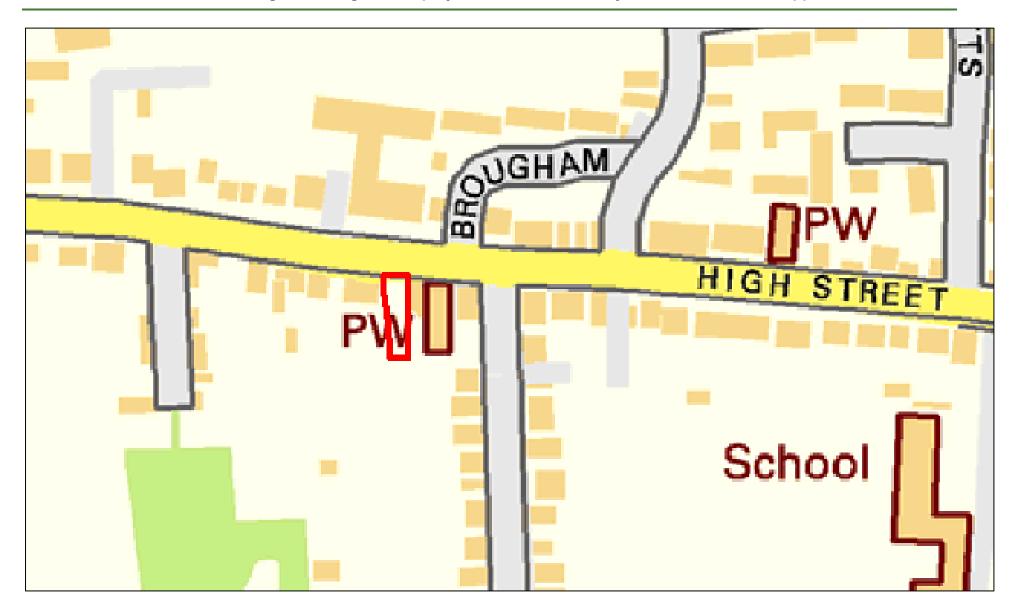

| Site Reference:              |                                              | CFS003                                                              |                      | Site size (Ha):  | 0.                   | 3                 |  |  |  |
|------------------------------|----------------------------------------------|---------------------------------------------------------------------|----------------------|------------------|----------------------|-------------------|--|--|--|
| Site Address:                |                                              | Land at junction of The Drive and Disraeli Road , Rayleigh, SS6 8XP |                      |                  |                      |                   |  |  |  |
| Dut forward by               |                                              | ∠ Landov                                                            | vner(s)              |                  | ☐ Agent/Develop      | ers               |  |  |  |
| Put forward by:              |                                              | ☐ Membe                                                             | ers of public        |                  | ☐ Other              |                   |  |  |  |
| Site Description:            |                                              | Square-sha                                                          | aped plot with dense | vegetation and t | rees covering entire | site              |  |  |  |
| Current Use:                 |                                              | Woodland                                                            |                      |                  |                      |                   |  |  |  |
| Proposed Use:                |                                              | Residential                                                         |                      |                  |                      |                   |  |  |  |
| Land Uses of Adjacent Sites: | es of Adjacent Sites: Residential / Woodland |                                                                     |                      |                  |                      |                   |  |  |  |
| Planning Permission History  | :                                            | N/A                                                                 |                      |                  |                      |                   |  |  |  |
| O'th Book and a              |                                              | □ Greenf                                                            | ield                 |                  |                      |                   |  |  |  |
| Site Designation:            |                                              | ☐ Brownf                                                            | ïeld                 |                  | ☐ Residential area   |                   |  |  |  |
| Other designations:          |                                              | N/A                                                                 |                      |                  |                      |                   |  |  |  |
| Constraints                  |                                              |                                                                     |                      |                  |                      |                   |  |  |  |
| Ramsar site/SPA              | SSSI                                         |                                                                     | SAM                  |                  | SAC                  | LNR               |  |  |  |
| LoWS                         | SA                                           |                                                                     | Ancient Woodlar      | ds               | SLA                  | None of the above |  |  |  |

| Geography                                              |                                                |                                                                                    |                              |           |                               |  |  |  |  |  |
|--------------------------------------------------------|------------------------------------------------|------------------------------------------------------------------------------------|------------------------------|-----------|-------------------------------|--|--|--|--|--|
| Topography/Landform:                                   | Site is filled with d                          | site is filled with dense woodland and foliage, some uneven ground but mostly flat |                              |           |                               |  |  |  |  |  |
| Access:                                                | Existing pedestria                             | n access onto The                                                                  | Drive and Disraeli Road; ı   | no obviou | s vehicular access at present |  |  |  |  |  |
|                                                        | Description of Additional Physical Constraints |                                                                                    |                              |           |                               |  |  |  |  |  |
| Proximity to TPO                                       |                                                | ⊠ Yes □ No                                                                         | <b>Details:</b> TPO/00012/98 | 3         |                               |  |  |  |  |  |
| Proximity to Listed Build                              | ing(s)                                         | ☐ Yes ⊠ No                                                                         |                              |           |                               |  |  |  |  |  |
| Proximity to Conservation area                         |                                                |                                                                                    |                              |           |                               |  |  |  |  |  |
| Proximity to Air Quality                               | Management Area                                |                                                                                    |                              |           |                               |  |  |  |  |  |
| Does the site fall within I<br>ECC Minerals Local Plan |                                                | ☐ Yes ⊠ No                                                                         |                              |           |                               |  |  |  |  |  |
| Does the site fall within I<br>ECC Waste Local Plan?   | _                                              | ☐ Yes ⊠ No                                                                         |                              |           |                               |  |  |  |  |  |
| Availability Assess                                    | ment                                           |                                                                                    |                              |           |                               |  |  |  |  |  |
| Are there any ownersh (e.g. single/multiple own        | •                                              | utes etc.)                                                                         | ☐ Yes                        | ⊠ No      |                               |  |  |  |  |  |
| Are there any legal cor<br>(e.g. tenancies, contract   |                                                |                                                                                    | Yes                          | ⊠ No      |                               |  |  |  |  |  |
| Are there any physical (e.g. flood risk, topograp      |                                                | to restrict the den                                                                | sity of development?         | Yes       | ⊠ No                          |  |  |  |  |  |