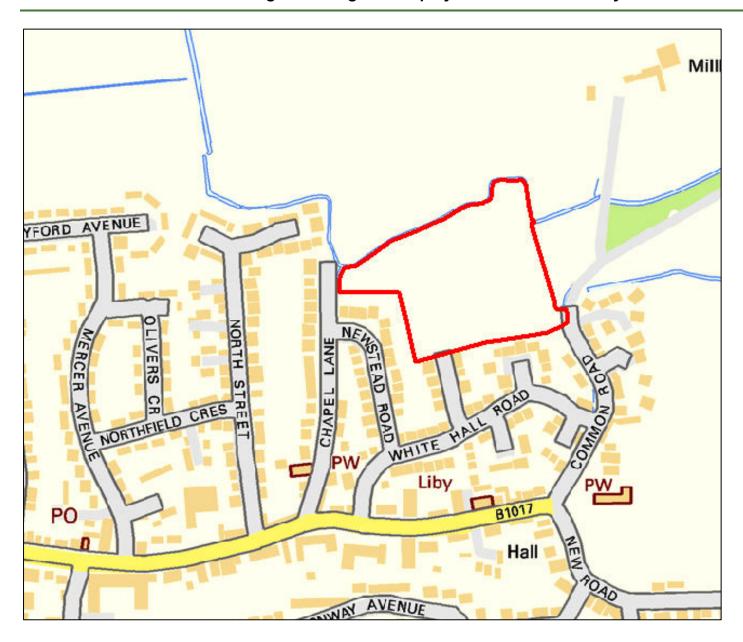

| Site Reference:              |                                           | CFS004                                                             | 0.8             |     |                  |                   |  |  |  |  |
|------------------------------|-------------------------------------------|--------------------------------------------------------------------|-----------------|-----|------------------|-------------------|--|--|--|--|
| Site Address:                |                                           | Land in Little Wakering next to Barling Magna C.P. School, SS3 0LN |                 |     |                  |                   |  |  |  |  |
|                              |                                           | Landov                                                             | vner(s)         |     | ☐ Agent/Deve     | lopers            |  |  |  |  |
| Put forward by:              |                                           | ☐ Membe                                                            | ers of public   |     | ○ Other          |                   |  |  |  |  |
| Site Description:            | es. Telegraph poles run along boundaries. |                                                                    |                 |     |                  |                   |  |  |  |  |
| Current Use:                 |                                           | Agricultural                                                       |                 |     |                  |                   |  |  |  |  |
| Proposed Use:                |                                           | Mixed                                                              |                 |     |                  |                   |  |  |  |  |
| Land Uses of Adjacent Sites: |                                           | Agricultural / Primary School                                      |                 |     |                  |                   |  |  |  |  |
| Planning Permission History: |                                           | N/A                                                                |                 |     |                  |                   |  |  |  |  |
| Cita Danismatian             |                                           |                                                                    | ield            |     |                  |                   |  |  |  |  |
| Site Designation:            |                                           | Brownf                                                             | ield            |     | Residential area |                   |  |  |  |  |
| Other designations:          |                                           | N/A                                                                |                 |     |                  |                   |  |  |  |  |
| Constraints                  |                                           |                                                                    |                 |     |                  |                   |  |  |  |  |
| Ramsar site/SPA              | SSSI                                      |                                                                    | SAM             |     | SAC              | LNR               |  |  |  |  |
| LoWS                         | ∃SA                                       |                                                                    | Ancient Woodlar | nds | SLA              | None of the above |  |  |  |  |

| Geography                                                                                                             |                                                |                                                                        |           |             |              |             |                                    |  |  |  |
|-----------------------------------------------------------------------------------------------------------------------|------------------------------------------------|------------------------------------------------------------------------|-----------|-------------|--------------|-------------|------------------------------------|--|--|--|
| Topography/Landform:                                                                                                  | Mostly flat agricult                           | Mostly flat agricultural field with trees and vegetation to boundaries |           |             |              |             |                                    |  |  |  |
| Access:                                                                                                               | Narrow track acce                              | ss onto Lit                                                            | tle Wake  | ring Road   |              |             |                                    |  |  |  |
|                                                                                                                       | Description of Additional Physical Constraints |                                                                        |           |             |              |             |                                    |  |  |  |
| Proximity to TPO                                                                                                      |                                                | ☐ Yes                                                                  | ⊠ No      | Details:    |              |             |                                    |  |  |  |
| Proximity to Listed Build                                                                                             | ing(s)                                         | ☐ Yes                                                                  | ⊠ No      |             |              |             |                                    |  |  |  |
| Proximity to Conservation                                                                                             | on area                                        | ☐ Yes                                                                  | ⊠ No      |             |              |             |                                    |  |  |  |
| Proximity to Air Quality                                                                                              | Management Area                                | ☐ Yes                                                                  | ⊠ No      |             |              |             |                                    |  |  |  |
| Does the site fall within I<br>ECC Minerals Local Plan                                                                |                                                | ⊠ Yes                                                                  | ☐ No      |             | Mineral Safe | eguarding A | Area – Sand and Gravel, Brickearth |  |  |  |
| Does the site fall within I<br>ECC Waste Local Plan?                                                                  |                                                | ☐ Yes                                                                  | ⊠ No      |             |              |             |                                    |  |  |  |
| Availability Assess                                                                                                   | ment                                           |                                                                        |           |             |              |             |                                    |  |  |  |
| Are there any ownership issues identified? (e.g. single/multiple ownership, 'ransom strips', ownership disputes etc.) |                                                |                                                                        |           |             |              | ☐ Yes       | ⊠ No                               |  |  |  |
| Are there any legal constraints identified? (e.g. tenancies, contracts, covenants etc.)                               |                                                |                                                                        |           |             |              |             | ⊠ No                               |  |  |  |
| Are there any physical (e.g. flood risk, topograp                                                                     |                                                | to restric                                                             | t the den | sity of dev | relopment?   | ☐ Yes       | ⊠ No                               |  |  |  |