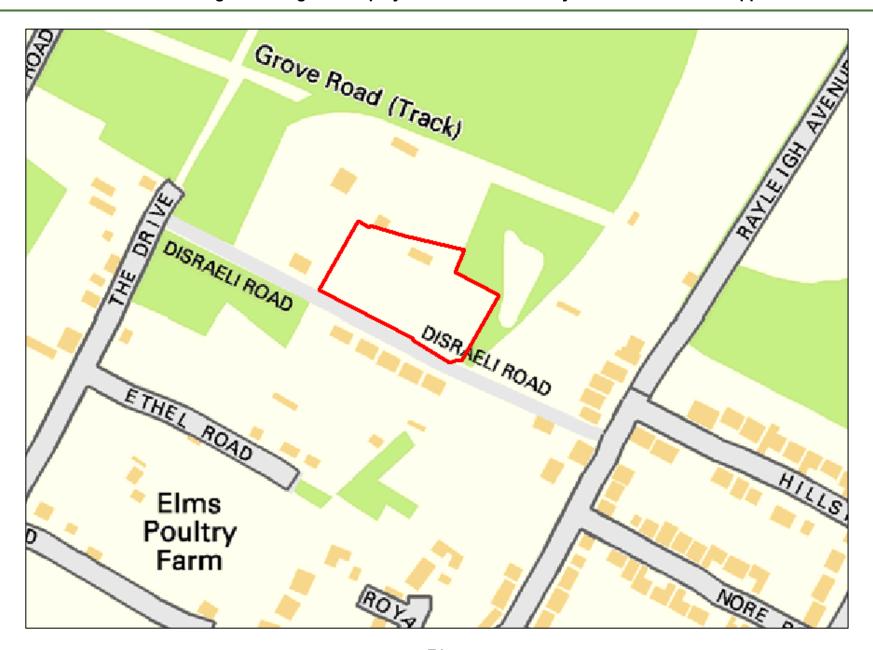

| Site Reference:              |                                              | CFS003                                                              |                      | Site size (Ha):  | 0.                   | 3                 |  |  |  |
|------------------------------|----------------------------------------------|---------------------------------------------------------------------|----------------------|------------------|----------------------|-------------------|--|--|--|
| Site Address:                |                                              | Land at junction of The Drive and Disraeli Road , Rayleigh, SS6 8XP |                      |                  |                      |                   |  |  |  |
| Dut forward by               |                                              | ∠ Landov                                                            | vner(s)              |                  | ☐ Agent/Develop      | ers               |  |  |  |
| Put forward by:              |                                              | ☐ Membe                                                             | ers of public        |                  | ☐ Other              |                   |  |  |  |
| Site Description:            |                                              | Square-sha                                                          | aped plot with dense | vegetation and t | rees covering entire | site              |  |  |  |
| Current Use:                 |                                              | Woodland                                                            |                      |                  |                      |                   |  |  |  |
| Proposed Use:                |                                              | Residential                                                         |                      |                  |                      |                   |  |  |  |
| Land Uses of Adjacent Sites: | es of Adjacent Sites: Residential / Woodland |                                                                     |                      |                  |                      |                   |  |  |  |
| Planning Permission History  | :                                            | N/A                                                                 |                      |                  |                      |                   |  |  |  |
| O'th Book and a              |                                              | □ Greenf                                                            | ield                 |                  |                      |                   |  |  |  |
| Site Designation:            |                                              | ☐ Brownf                                                            | ïeld                 |                  | ☐ Residential area   |                   |  |  |  |
| Other designations:          |                                              | N/A                                                                 |                      |                  |                      |                   |  |  |  |
| Constraints                  |                                              |                                                                     |                      |                  |                      |                   |  |  |  |
| Ramsar site/SPA              | SSSI                                         |                                                                     | SAM                  |                  | SAC                  | LNR               |  |  |  |
| LoWS                         | SA                                           |                                                                     | Ancient Woodlar      | ds               | SLA                  | None of the above |  |  |  |

| Geography                                              |                                                |                                                                                    |                              |           |                               |  |  |  |  |  |
|--------------------------------------------------------|------------------------------------------------|------------------------------------------------------------------------------------|------------------------------|-----------|-------------------------------|--|--|--|--|--|
| Topography/Landform:                                   | Site is filled with d                          | site is filled with dense woodland and foliage, some uneven ground but mostly flat |                              |           |                               |  |  |  |  |  |
| Access:                                                | Existing pedestria                             | n access onto The                                                                  | Drive and Disraeli Road; ı   | no obviou | s vehicular access at present |  |  |  |  |  |
|                                                        | Description of Additional Physical Constraints |                                                                                    |                              |           |                               |  |  |  |  |  |
| Proximity to TPO                                       |                                                | ⊠ Yes □ No                                                                         | <b>Details:</b> TPO/00012/98 | 3         |                               |  |  |  |  |  |
| Proximity to Listed Build                              | ing(s)                                         | ☐ Yes ⊠ No                                                                         |                              |           |                               |  |  |  |  |  |
| Proximity to Conservation area                         |                                                |                                                                                    |                              |           |                               |  |  |  |  |  |
| Proximity to Air Quality                               | Management Area                                |                                                                                    |                              |           |                               |  |  |  |  |  |
| Does the site fall within I<br>ECC Minerals Local Plan |                                                | ☐ Yes ⊠ No                                                                         |                              |           |                               |  |  |  |  |  |
| Does the site fall within I<br>ECC Waste Local Plan?   | _                                              | ☐ Yes ⊠ No                                                                         |                              |           |                               |  |  |  |  |  |
| Availability Assess                                    | ment                                           |                                                                                    |                              |           |                               |  |  |  |  |  |
| Are there any ownersh (e.g. single/multiple own        | •                                              | utes etc.)                                                                         | ☐ Yes                        | ⊠ No      |                               |  |  |  |  |  |
| Are there any legal cor<br>(e.g. tenancies, contract   |                                                |                                                                                    | Yes                          | ⊠ No      |                               |  |  |  |  |  |
| Are there any physical (e.g. flood risk, topograp      |                                                | to restrict the den                                                                | sity of development?         | Yes       | ⊠ No                          |  |  |  |  |  |