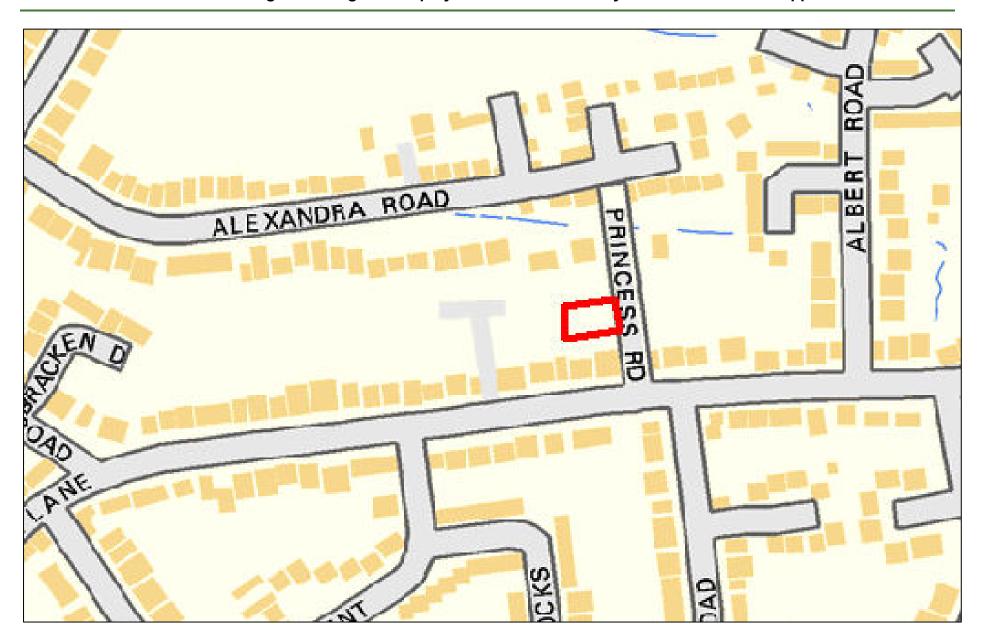

| Site Reference:              |                                           | CFS004                                                             | 0.8             |     |                  |                   |  |  |  |  |
|------------------------------|-------------------------------------------|--------------------------------------------------------------------|-----------------|-----|------------------|-------------------|--|--|--|--|
| Site Address:                |                                           | Land in Little Wakering next to Barling Magna C.P. School, SS3 0LN |                 |     |                  |                   |  |  |  |  |
|                              |                                           | Landov                                                             | vner(s)         |     | ☐ Agent/Deve     | lopers            |  |  |  |  |
| Put forward by:              |                                           | ☐ Membe                                                            | ers of public   |     | ○ Other          |                   |  |  |  |  |
| Site Description:            | es. Telegraph poles run along boundaries. |                                                                    |                 |     |                  |                   |  |  |  |  |
| Current Use:                 |                                           | Agricultural                                                       |                 |     |                  |                   |  |  |  |  |
| Proposed Use:                |                                           | Mixed                                                              |                 |     |                  |                   |  |  |  |  |
| Land Uses of Adjacent Sites: |                                           | Agricultural / Primary School                                      |                 |     |                  |                   |  |  |  |  |
| Planning Permission History: |                                           | N/A                                                                |                 |     |                  |                   |  |  |  |  |
| Cita Danismatian             |                                           |                                                                    | ield            |     |                  |                   |  |  |  |  |
| Site Designation:            |                                           | Brownf                                                             | ield            |     | Residential area |                   |  |  |  |  |
| Other designations:          |                                           | N/A                                                                |                 |     |                  |                   |  |  |  |  |
| Constraints                  |                                           |                                                                    |                 |     |                  |                   |  |  |  |  |
| Ramsar site/SPA              | SSSI                                      |                                                                    | SAM             |     | SAC              | LNR               |  |  |  |  |
| LoWS                         | ∃SA                                       |                                                                    | Ancient Woodlar | nds | SLA              | None of the above |  |  |  |  |

| Geography                                                                                                             |                                                |                                                                        |           |             |              |             |                                    |  |  |  |
|-----------------------------------------------------------------------------------------------------------------------|------------------------------------------------|------------------------------------------------------------------------|-----------|-------------|--------------|-------------|------------------------------------|--|--|--|
| Topography/Landform:                                                                                                  | Mostly flat agricult                           | Mostly flat agricultural field with trees and vegetation to boundaries |           |             |              |             |                                    |  |  |  |
| Access:                                                                                                               | Narrow track acce                              | ss onto Lit                                                            | tle Wake  | ring Road   |              |             |                                    |  |  |  |
|                                                                                                                       | Description of Additional Physical Constraints |                                                                        |           |             |              |             |                                    |  |  |  |
| Proximity to TPO                                                                                                      |                                                | ☐ Yes                                                                  | ⊠ No      | Details:    |              |             |                                    |  |  |  |
| Proximity to Listed Build                                                                                             | ing(s)                                         | ☐ Yes                                                                  | ⊠ No      |             |              |             |                                    |  |  |  |
| Proximity to Conservation                                                                                             | on area                                        | ☐ Yes                                                                  | ⊠ No      |             |              |             |                                    |  |  |  |
| Proximity to Air Quality                                                                                              | Management Area                                | ☐ Yes                                                                  | ⊠ No      |             |              |             |                                    |  |  |  |
| Does the site fall within I<br>ECC Minerals Local Plan                                                                |                                                | ⊠ Yes                                                                  | ☐ No      |             | Mineral Safe | eguarding A | Area – Sand and Gravel, Brickearth |  |  |  |
| Does the site fall within I<br>ECC Waste Local Plan?                                                                  |                                                | ☐ Yes                                                                  | ⊠ No      |             |              |             |                                    |  |  |  |
| Availability Assess                                                                                                   | ment                                           |                                                                        |           |             |              |             |                                    |  |  |  |
| Are there any ownership issues identified? (e.g. single/multiple ownership, 'ransom strips', ownership disputes etc.) |                                                |                                                                        |           |             |              | ☐ Yes       | ⊠ No                               |  |  |  |
| Are there any legal constraints identified? (e.g. tenancies, contracts, covenants etc.)                               |                                                |                                                                        |           |             |              |             | ⊠ No                               |  |  |  |
| Are there any physical (e.g. flood risk, topograp                                                                     |                                                | to restric                                                             | t the den | sity of dev | relopment?   | ☐ Yes       | ⊠ No                               |  |  |  |