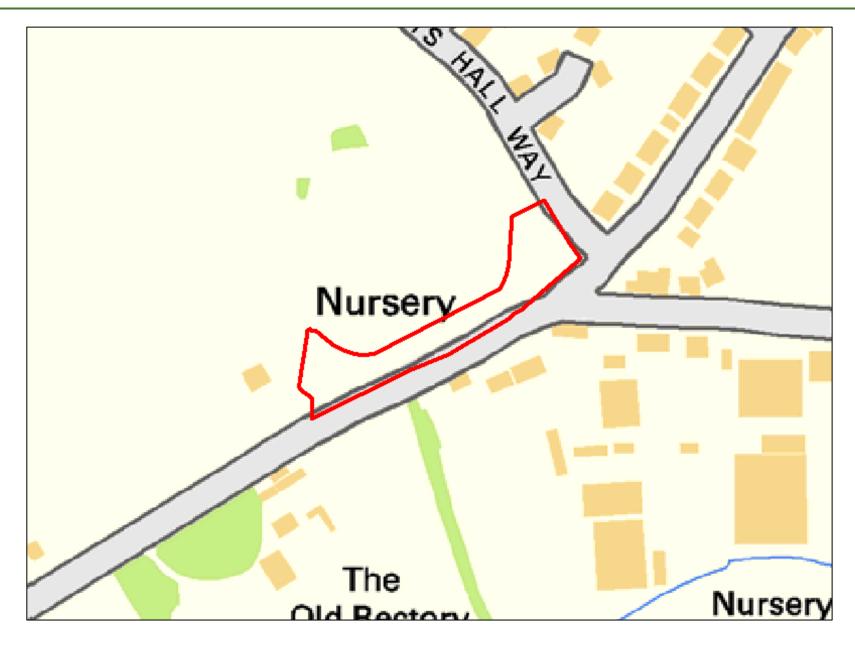

| Site Reference:              |         | CFS002                     |                          | Site size (Ha): |                    | 2.04                         |  |  |
|------------------------------|---------|----------------------------|--------------------------|-----------------|--------------------|------------------------------|--|--|
| Site Address:                |         | Land at Nu                 | irsery Corner, betwee    | n Rectory Road  | and Hall Road, I   | Hawkwell, SS5 4J             |  |  |
| Dut forward by               |         | ☐ Landov                   | wner(s)                  |                 |                    | □ Agent/Developers           |  |  |
| Put forward by:              | ☐ Membe | ers of public              |                          | ☐ Other         |                    |                              |  |  |
| Site Description:            |         | Large flat g               | grazing field with trees | to boundaries.  | Telegraph poles    | run along northern boundary. |  |  |
| Current Use:                 |         | Grazing                    |                          |                 |                    |                              |  |  |
| Proposed Use:                |         | Residentia                 | l                        |                 |                    |                              |  |  |
| Land Uses of Adjacent Sites: |         | Residential / Agricultural |                          |                 |                    |                              |  |  |
| Planning Permission History  | :       | N/A                        |                          |                 |                    |                              |  |  |
| Oite Designations            |         |                            | ïeld                     |                 |                    |                              |  |  |
| Site Designation:            |         | ☐ Brownf                   | ield                     |                 | ☐ Residential area |                              |  |  |
| Other designations:          |         | N/A                        |                          |                 |                    |                              |  |  |
| Constraints                  |         |                            |                          |                 |                    |                              |  |  |
| Ramsar site/SPA              | SSSI    |                            | SAM                      |                 | SAC                | LNR                          |  |  |
| LoWS                         | □SA     |                            | Ancient Woodlar          | ds              | SLA                | None of the above            |  |  |

| Proximity to Local Services and Facilities | Good         | Medium         | Poor      | Reasoning (if necessary) |
|--------------------------------------------|--------------|----------------|-----------|--------------------------|
| Educational Facilities                     |              | $\boxtimes$    |           |                          |
| Healthcare Facilities                      | $\boxtimes$  |                |           |                          |
| Open Spaces/Leisure Facilities             | $\boxtimes$  |                |           |                          |
| Retail Facilities                          |              | $\boxtimes$    |           |                          |
| Public Transport Services                  | $\boxtimes$  |                |           |                          |
| Existing residential areas                 | $\boxtimes$  |                |           |                          |
|                                            |              |                | Infrast   | tructure                 |
| Highways Access Required                   |              |                |           |                          |
| Significant investment in utilities ne     | eded         |                |           | ☐ Yes ⊠ No               |
| Significant investment in sustainab        | le transport | needed         |           | ☐ Yes ⊠ No               |
|                                            |              |                | Floor     | d Risk                   |
| Zone 1: Low Probability (<0.1% pro         | obability of | annual floodi  | ng)       | 2.04 Ha                  |
| Zone 2: Medium Probability (0.1-19         | % probabilit | y of annual f  | looding)  | N/A                      |
| Zone 3a or 3b: High Probability (>         | 1% probabi   | lity of annual | flooding) | N/A                      |

| Geography                                              |                     |                                                 |                |              |                                                  |  |  |  |
|--------------------------------------------------------|---------------------|-------------------------------------------------|----------------|--------------|--------------------------------------------------|--|--|--|
| Topography/Landform:                                   | Flat grassy field w | Flat grassy field with trees to all boundaries. |                |              |                                                  |  |  |  |
| Access:                                                | Small gated pedes   | strian entrance onto                            | Rectory Roa    | d, no obviou | us vehicular access at present.                  |  |  |  |
|                                                        |                     | Description of Ac                               | dditional Phy  | sical Cons   | straints                                         |  |  |  |
| Proximity to TPO                                       |                     | ⊠ Yes □ No                                      | Details: No    | ne within si | ite boundaries, however adjacent to TPO/00024/08 |  |  |  |
| Proximity to Listed Build                              | ing(s)              | ☐ Yes ⊠ No                                      |                |              |                                                  |  |  |  |
| Proximity to Conservation                              | on area             | ☐ Yes ⊠ No                                      |                |              |                                                  |  |  |  |
| Proximity to Air Quality N                             | Management Area     | ☐ Yes ⊠ No                                      |                |              |                                                  |  |  |  |
| Does the site fall within I<br>ECC Minerals Local Plan |                     | ☐ Yes ⊠ No                                      |                |              |                                                  |  |  |  |
| Does the site fall within I<br>ECC Waste Local Plan?   |                     | ☐ Yes ⊠ No                                      |                |              |                                                  |  |  |  |
| Availability Assess                                    | ment                |                                                 |                |              |                                                  |  |  |  |
| Are there any ownersh (e.g. single/multiple own        |                     |                                                 | ☐ Yes ⊠ No     |              |                                                  |  |  |  |
| Are there any legal cor<br>(e.g. tenancies, contract   |                     |                                                 | ☐ Yes ⊠ No     |              |                                                  |  |  |  |
| Are there any physical (e.g. flood risk, topograp      |                     | to restrict the den                             | sity of develo | opment?      | ☐ Yes ⊠ No                                       |  |  |  |