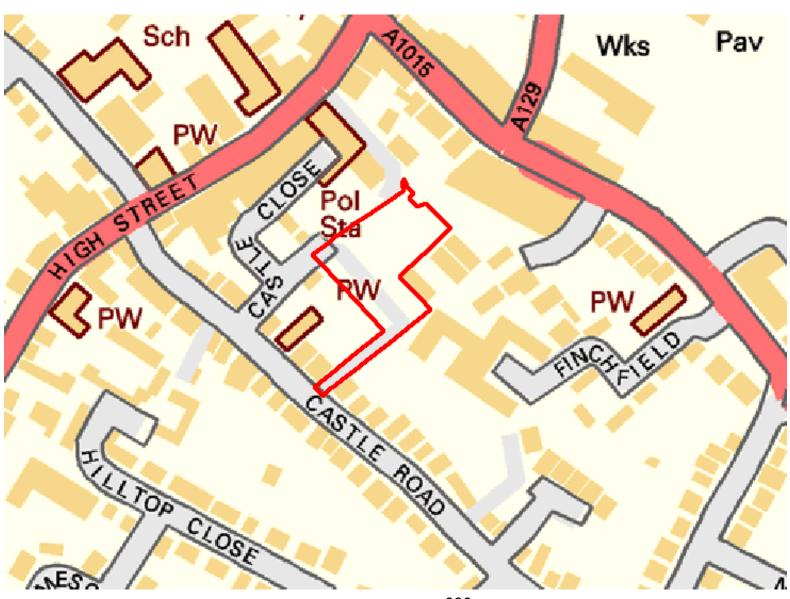

| Site Reference:              |        | CFS001                                                                                                                                            |                 | Site size (Ha):    |                    | 1.31              |  |  |  |  |
|------------------------------|--------|---------------------------------------------------------------------------------------------------------------------------------------------------|-----------------|--------------------|--------------------|-------------------|--|--|--|--|
| Site Address:                |        | Rayleigh Garden Centre, Eastwood Road, Rayleigh, SS6 7LU                                                                                          |                 |                    |                    |                   |  |  |  |  |
| D 15                         | Landov | vner(s)                                                                                                                                           |                 | □ Agent/Developers |                    |                   |  |  |  |  |
| Put forward by:              |        | ☐ Membe                                                                                                                                           | ers of public   |                    | ☐ Other            |                   |  |  |  |  |
| Site Description:            |        | Garden centre with various associated structures including a large greenhouse, outbuildir and a hard-surfaced car park. Some landscaping present. |                 |                    |                    |                   |  |  |  |  |
| Current Use:                 |        | Garden Centre / Car Park                                                                                                                          |                 |                    |                    |                   |  |  |  |  |
| Proposed Use:                |        | Residential                                                                                                                                       |                 |                    |                    |                   |  |  |  |  |
| Land Uses of Adjacent Sites: |        | Residential / Grassland                                                                                                                           |                 |                    |                    |                   |  |  |  |  |
| Planning Permission History: |        | N/A                                                                                                                                               |                 |                    |                    |                   |  |  |  |  |
| Sita Dagignation:            |        | ⊠ Greenf                                                                                                                                          | eld             |                    |                    |                   |  |  |  |  |
| Site Designation:            |        | □ Brownf                                                                                                                                          | ield            |                    | ☐ Residential area |                   |  |  |  |  |
| Other designations:          |        | N/A                                                                                                                                               |                 |                    |                    |                   |  |  |  |  |
| Constraints                  |        |                                                                                                                                                   |                 |                    |                    |                   |  |  |  |  |
| Ramsar site/SPA              | SSSI   |                                                                                                                                                   | SAM             |                    | SAC                | LNR               |  |  |  |  |
| ☐ LoWS                       | SA     |                                                                                                                                                   | Ancient Woodlar | oodlands SLA       |                    | None of the above |  |  |  |  |

| Geography                                              |                                                                            |                                      |                                    |  |  |  |  |  |
|--------------------------------------------------------|----------------------------------------------------------------------------|--------------------------------------|------------------------------------|--|--|--|--|--|
| Topography/Landform:                                   | Mostly flat site with some structures across and vegetation to boundaries. |                                      |                                    |  |  |  |  |  |
| Access:                                                | Existing established                                                       | ed vehicular access off of The Drive | e into hard-surfaced car park area |  |  |  |  |  |
|                                                        |                                                                            | Description of Additional Physic     | cal Constraints                    |  |  |  |  |  |
| Proximity to TPO                                       |                                                                            | ⊠ Yes ☐ No <b>Details:</b> TPO/      | 0/00002/83 and TPO/00101/08        |  |  |  |  |  |
| Proximity to Listed Build                              | ing(s)                                                                     | ☐ Yes ⊠ No                           |                                    |  |  |  |  |  |
| Proximity to Conservation                              | on area                                                                    | ☐ Yes ⊠ No                           |                                    |  |  |  |  |  |
| Proximity to Air Quality I                             | Management Area                                                            | ☐ Yes ⊠ No                           |                                    |  |  |  |  |  |
| Does the site fall within I<br>ECC Minerals Local Plan |                                                                            | ☐ Yes ⊠ No                           |                                    |  |  |  |  |  |
| Does the site fall within I<br>ECC Waste Local Plan?   | •                                                                          | ☐ Yes ⊠ No                           |                                    |  |  |  |  |  |
| Availability Assess                                    | ment                                                                       |                                      |                                    |  |  |  |  |  |
| Are there any ownersh (e.g. single/multiple own        |                                                                            | ☐ Yes ⊠ No                           |                                    |  |  |  |  |  |
| Are there any legal cor<br>(e.g. tenancies, contract   |                                                                            | ?                                    | ☐ Yes ⊠ No                         |  |  |  |  |  |
| Are there any physical (e.g. flood risk, topograp      |                                                                            | to restrict the density of develop   | oment? Yes 🖂 No                    |  |  |  |  |  |