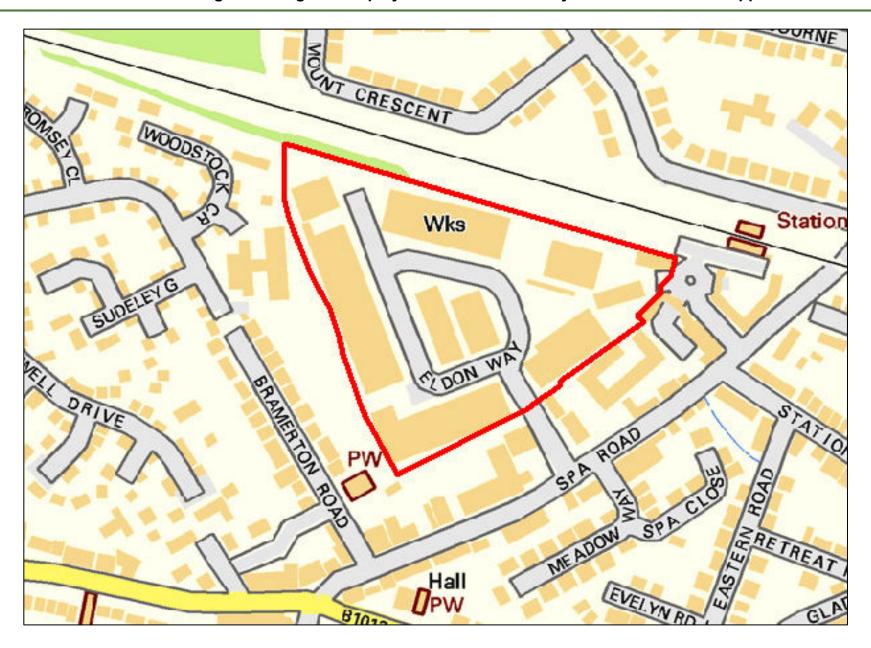

| Site Reference:              |                                              | CFS003                                                              |                      | Site size (Ha):  | 0.                   | 3                 |  |  |  |
|------------------------------|----------------------------------------------|---------------------------------------------------------------------|----------------------|------------------|----------------------|-------------------|--|--|--|
| Site Address:                |                                              | Land at junction of The Drive and Disraeli Road , Rayleigh, SS6 8XP |                      |                  |                      |                   |  |  |  |
| Dut forward by               |                                              | ∠ Landov                                                            | vner(s)              |                  | ☐ Agent/Develop      | ers               |  |  |  |
| Put forward by:              |                                              | ☐ Membe                                                             | ers of public        |                  | ☐ Other              |                   |  |  |  |
| Site Description:            |                                              | Square-sha                                                          | aped plot with dense | vegetation and t | rees covering entire | site              |  |  |  |
| Current Use:                 |                                              | Woodland                                                            |                      |                  |                      |                   |  |  |  |
| Proposed Use:                |                                              | Residential                                                         |                      |                  |                      |                   |  |  |  |
| Land Uses of Adjacent Sites: | es of Adjacent Sites: Residential / Woodland |                                                                     |                      |                  |                      |                   |  |  |  |
| Planning Permission History  | :                                            | N/A                                                                 |                      |                  |                      |                   |  |  |  |
| O'th Book and a              |                                              | □ Greenf                                                            | ield                 |                  |                      |                   |  |  |  |
| Site Designation:            |                                              | ☐ Brownf                                                            | ïeld                 |                  | ☐ Residential area   |                   |  |  |  |
| Other designations:          |                                              | N/A                                                                 |                      |                  |                      |                   |  |  |  |
| Constraints                  |                                              |                                                                     |                      |                  |                      |                   |  |  |  |
| Ramsar site/SPA              | SSSI                                         |                                                                     | SAM                  |                  | SAC                  | LNR               |  |  |  |
| LoWS                         | SA                                           |                                                                     | Ancient Woodlar      | ds               | SLA                  | None of the above |  |  |  |

| Geography                                              |                                                |                                                                                    |                              |           |                               |  |  |  |  |  |
|--------------------------------------------------------|------------------------------------------------|------------------------------------------------------------------------------------|------------------------------|-----------|-------------------------------|--|--|--|--|--|
| Topography/Landform:                                   | Site is filled with d                          | site is filled with dense woodland and foliage, some uneven ground but mostly flat |                              |           |                               |  |  |  |  |  |
| Access:                                                | Existing pedestria                             | n access onto The                                                                  | Drive and Disraeli Road; ı   | no obviou | s vehicular access at present |  |  |  |  |  |
|                                                        | Description of Additional Physical Constraints |                                                                                    |                              |           |                               |  |  |  |  |  |
| Proximity to TPO                                       |                                                | ⊠ Yes □ No                                                                         | <b>Details:</b> TPO/00012/98 | 3         |                               |  |  |  |  |  |
| Proximity to Listed Build                              | ing(s)                                         | ☐ Yes ⊠ No                                                                         |                              |           |                               |  |  |  |  |  |
| Proximity to Conservation area                         |                                                |                                                                                    |                              |           |                               |  |  |  |  |  |
| Proximity to Air Quality                               | Management Area                                |                                                                                    |                              |           |                               |  |  |  |  |  |
| Does the site fall within I<br>ECC Minerals Local Plan |                                                | ☐ Yes ⊠ No                                                                         |                              |           |                               |  |  |  |  |  |
| Does the site fall within I<br>ECC Waste Local Plan?   | _                                              | ☐ Yes ⊠ No                                                                         |                              |           |                               |  |  |  |  |  |
| Availability Assess                                    | ment                                           |                                                                                    |                              |           |                               |  |  |  |  |  |
| Are there any ownersh (e.g. single/multiple own        | •                                              | utes etc.)                                                                         | ☐ Yes                        | ⊠ No      |                               |  |  |  |  |  |
| Are there any legal cor<br>(e.g. tenancies, contract   |                                                |                                                                                    | Yes                          | ⊠ No      |                               |  |  |  |  |  |
| Are there any physical (e.g. flood risk, topograp      |                                                | to restrict the den                                                                | sity of development?         | Yes       | ⊠ No                          |  |  |  |  |  |