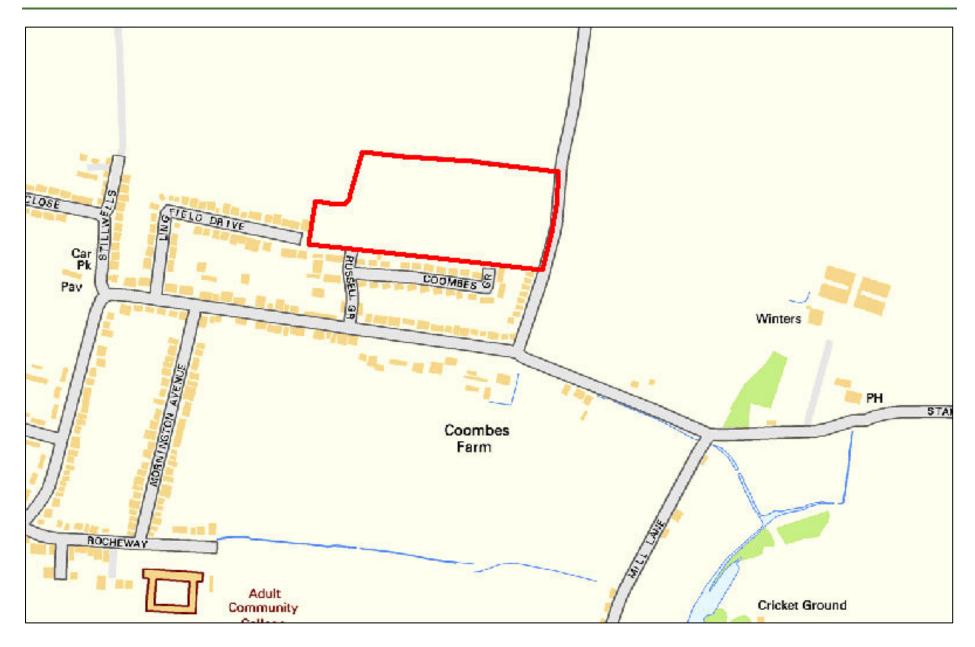

| Site Reference:              |         | CFS002                     |                          | Site size (Ha): |                    | 2.04                         |  |  |
|------------------------------|---------|----------------------------|--------------------------|-----------------|--------------------|------------------------------|--|--|
| Site Address:                |         | Land at Nu                 | irsery Corner, betwee    | n Rectory Road  | and Hall Road, I   | Hawkwell, SS5 4J             |  |  |
| Dut forward by               |         | ☐ Landov                   | wner(s)                  |                 |                    | □ Agent/Developers           |  |  |
| Put forward by:              | ☐ Membe | ers of public              |                          | ☐ Other         |                    |                              |  |  |
| Site Description:            |         | Large flat g               | grazing field with trees | to boundaries.  | Telegraph poles    | run along northern boundary. |  |  |
| Current Use:                 |         | Grazing                    |                          |                 |                    |                              |  |  |
| Proposed Use:                |         | Residentia                 | l                        |                 |                    |                              |  |  |
| Land Uses of Adjacent Sites: |         | Residential / Agricultural |                          |                 |                    |                              |  |  |
| Planning Permission History  | :       | N/A                        |                          |                 |                    |                              |  |  |
| Oite Designations            |         |                            | ïeld                     |                 |                    |                              |  |  |
| Site Designation:            |         | ☐ Brownf                   | ield                     |                 | ☐ Residential area |                              |  |  |
| Other designations:          |         | N/A                        |                          |                 |                    |                              |  |  |
| Constraints                  |         |                            |                          |                 |                    |                              |  |  |
| Ramsar site/SPA              | SSSI    |                            | SAM                      |                 | SAC                | LNR                          |  |  |
| LoWS                         | □SA     |                            | Ancient Woodlar          | ds              | SLA                | None of the above            |  |  |