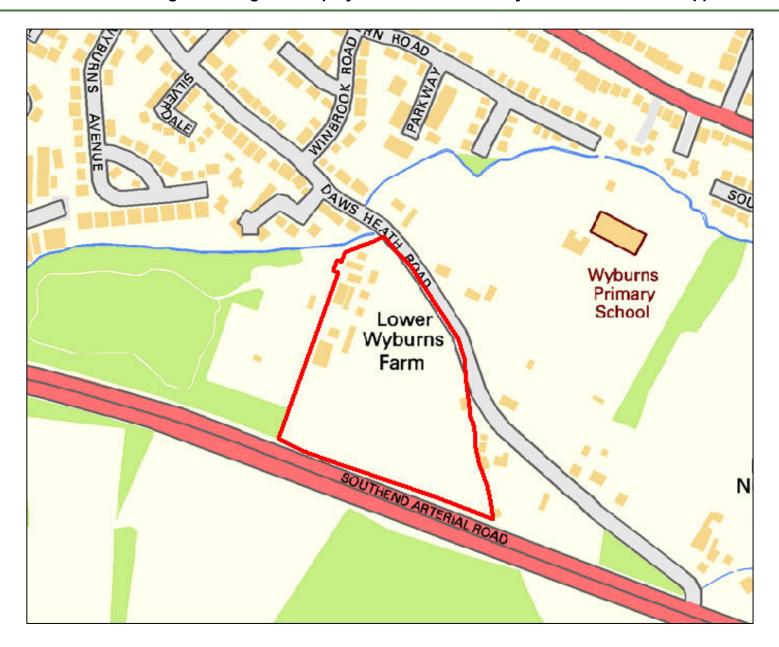

| Site Reference:              |        | CFS001                                                                                                                                            |                 | Site size (Ha):    |                    | 1.31              |  |  |  |  |
|------------------------------|--------|---------------------------------------------------------------------------------------------------------------------------------------------------|-----------------|--------------------|--------------------|-------------------|--|--|--|--|
| Site Address:                |        | Rayleigh Garden Centre, Eastwood Road, Rayleigh, SS6 7LU                                                                                          |                 |                    |                    |                   |  |  |  |  |
| D 15                         | Landov | vner(s)                                                                                                                                           |                 | □ Agent/Developers |                    |                   |  |  |  |  |
| Put forward by:              |        | ☐ Membe                                                                                                                                           | ers of public   |                    | ☐ Other            |                   |  |  |  |  |
| Site Description:            |        | Garden centre with various associated structures including a large greenhouse, outbuildir and a hard-surfaced car park. Some landscaping present. |                 |                    |                    |                   |  |  |  |  |
| Current Use:                 |        | Garden Centre / Car Park                                                                                                                          |                 |                    |                    |                   |  |  |  |  |
| Proposed Use:                |        | Residential                                                                                                                                       |                 |                    |                    |                   |  |  |  |  |
| Land Uses of Adjacent Sites: |        | Residential / Grassland                                                                                                                           |                 |                    |                    |                   |  |  |  |  |
| Planning Permission History: |        | N/A                                                                                                                                               |                 |                    |                    |                   |  |  |  |  |
| Sita Dagignation:            |        | ⊠ Greenf                                                                                                                                          | eld             |                    |                    |                   |  |  |  |  |
| Site Designation:            |        | □ Brownf                                                                                                                                          | ield            |                    | ☐ Residential area |                   |  |  |  |  |
| Other designations:          |        | N/A                                                                                                                                               |                 |                    |                    |                   |  |  |  |  |
| Constraints                  |        |                                                                                                                                                   |                 |                    |                    |                   |  |  |  |  |
| Ramsar site/SPA              | SSSI   |                                                                                                                                                   | SAM             |                    | SAC                | LNR               |  |  |  |  |
| ☐ LoWS                       | SA     |                                                                                                                                                   | Ancient Woodlar | oodlands SLA       |                    | None of the above |  |  |  |  |

| Geography                                              |                                                                            |                                      |                                    |  |  |  |  |  |
|--------------------------------------------------------|----------------------------------------------------------------------------|--------------------------------------|------------------------------------|--|--|--|--|--|
| Topography/Landform:                                   | Mostly flat site with some structures across and vegetation to boundaries. |                                      |                                    |  |  |  |  |  |
| Access:                                                | Existing established                                                       | ed vehicular access off of The Drive | e into hard-surfaced car park area |  |  |  |  |  |
|                                                        |                                                                            | Description of Additional Physic     | cal Constraints                    |  |  |  |  |  |
| Proximity to TPO                                       |                                                                            | ⊠ Yes ☐ No <b>Details:</b> TPO/      | 0/00002/83 and TPO/00101/08        |  |  |  |  |  |
| Proximity to Listed Build                              | ing(s)                                                                     | ☐ Yes ⊠ No                           |                                    |  |  |  |  |  |
| Proximity to Conservation                              | on area                                                                    | ☐ Yes ⊠ No                           |                                    |  |  |  |  |  |
| Proximity to Air Quality I                             | Management Area                                                            | ☐ Yes ⊠ No                           |                                    |  |  |  |  |  |
| Does the site fall within I<br>ECC Minerals Local Plan |                                                                            | ☐ Yes ⊠ No                           |                                    |  |  |  |  |  |
| Does the site fall within I<br>ECC Waste Local Plan?   | •                                                                          | ☐ Yes ⊠ No                           |                                    |  |  |  |  |  |
| Availability Assess                                    | ment                                                                       |                                      |                                    |  |  |  |  |  |
| Are there any ownersh (e.g. single/multiple own        |                                                                            | ☐ Yes ⊠ No                           |                                    |  |  |  |  |  |
| Are there any legal cor<br>(e.g. tenancies, contract   |                                                                            | ?                                    | ☐ Yes ⊠ No                         |  |  |  |  |  |
| Are there any physical (e.g. flood risk, topograp      |                                                                            | to restrict the density of develop   | oment? Yes 🖂 No                    |  |  |  |  |  |