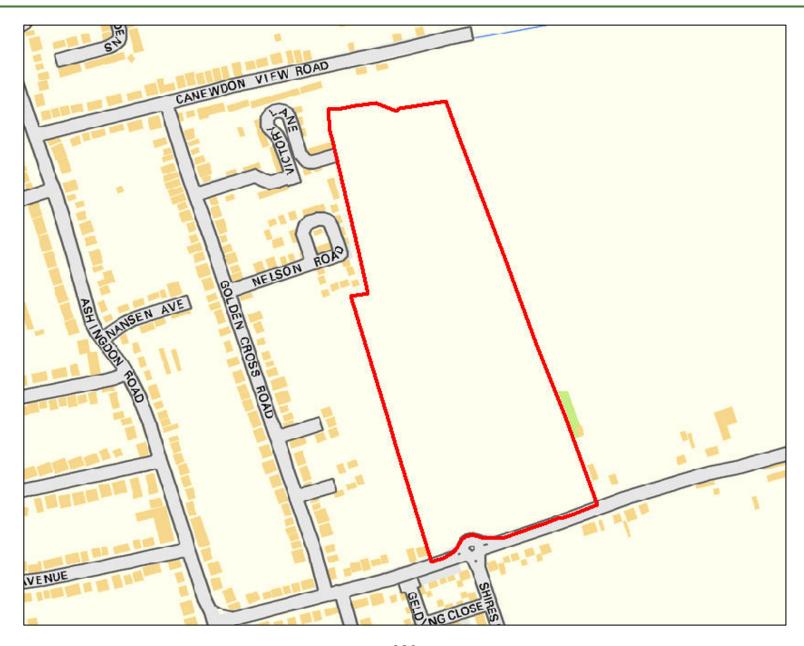

| Site Reference:              |         | CFS002                     |                          | Site size (Ha): |                    | 2.04                         |  |  |
|------------------------------|---------|----------------------------|--------------------------|-----------------|--------------------|------------------------------|--|--|
| Site Address:                |         | Land at Nu                 | irsery Corner, betwee    | n Rectory Road  | and Hall Road, I   | Hawkwell, SS5 4J             |  |  |
| Dut forward by               |         | ☐ Landov                   | wner(s)                  |                 |                    | □ Agent/Developers           |  |  |
| Put forward by:              | ☐ Membe | ers of public              |                          | ☐ Other         |                    |                              |  |  |
| Site Description:            |         | Large flat g               | grazing field with trees | to boundaries.  | Telegraph poles    | run along northern boundary. |  |  |
| Current Use:                 |         | Grazing                    |                          |                 |                    |                              |  |  |
| Proposed Use:                |         | Residentia                 | l                        |                 |                    |                              |  |  |
| Land Uses of Adjacent Sites: |         | Residential / Agricultural |                          |                 |                    |                              |  |  |
| Planning Permission History  | :       | N/A                        |                          |                 |                    |                              |  |  |
| Oite Designations            |         |                            | ïeld                     |                 |                    |                              |  |  |
| Site Designation:            |         | ☐ Brownf                   | ield                     |                 | ☐ Residential area |                              |  |  |
| Other designations:          |         | N/A                        |                          |                 |                    |                              |  |  |
| Constraints                  |         |                            |                          |                 |                    |                              |  |  |
| Ramsar site/SPA              | SSSI    |                            | SAM                      |                 | SAC                | LNR                          |  |  |
| LoWS                         | □SA     |                            | Ancient Woodlar          | ds              | SLA                | None of the above            |  |  |

| Geography                                              |                     |                                                 |                |              |                                                  |  |  |  |
|--------------------------------------------------------|---------------------|-------------------------------------------------|----------------|--------------|--------------------------------------------------|--|--|--|
| Topography/Landform:                                   | Flat grassy field w | Flat grassy field with trees to all boundaries. |                |              |                                                  |  |  |  |
| Access:                                                | Small gated pedes   | strian entrance onto                            | Rectory Roa    | d, no obviou | us vehicular access at present.                  |  |  |  |
|                                                        |                     | Description of Ac                               | dditional Phy  | sical Cons   | straints                                         |  |  |  |
| Proximity to TPO                                       |                     | ⊠ Yes □ No                                      | Details: No    | ne within si | ite boundaries, however adjacent to TPO/00024/08 |  |  |  |
| Proximity to Listed Build                              | ing(s)              | ☐ Yes ⊠ No                                      |                |              |                                                  |  |  |  |
| Proximity to Conservation                              | on area             | ☐ Yes ⊠ No                                      |                |              |                                                  |  |  |  |
| Proximity to Air Quality N                             | Management Area     | ☐ Yes ⊠ No                                      |                |              |                                                  |  |  |  |
| Does the site fall within I<br>ECC Minerals Local Plan |                     | ☐ Yes ⊠ No                                      |                |              |                                                  |  |  |  |
| Does the site fall within I<br>ECC Waste Local Plan?   |                     | ☐ Yes ⊠ No                                      |                |              |                                                  |  |  |  |
| Availability Assess                                    | ment                |                                                 |                |              |                                                  |  |  |  |
| Are there any ownersh (e.g. single/multiple own        |                     |                                                 | ☐ Yes ⊠ No     |              |                                                  |  |  |  |
| Are there any legal cor<br>(e.g. tenancies, contract   |                     |                                                 | ☐ Yes ⊠ No     |              |                                                  |  |  |  |
| Are there any physical (e.g. flood risk, topograp      |                     | to restrict the den                             | sity of develo | opment?      | ☐ Yes ⊠ No                                       |  |  |  |