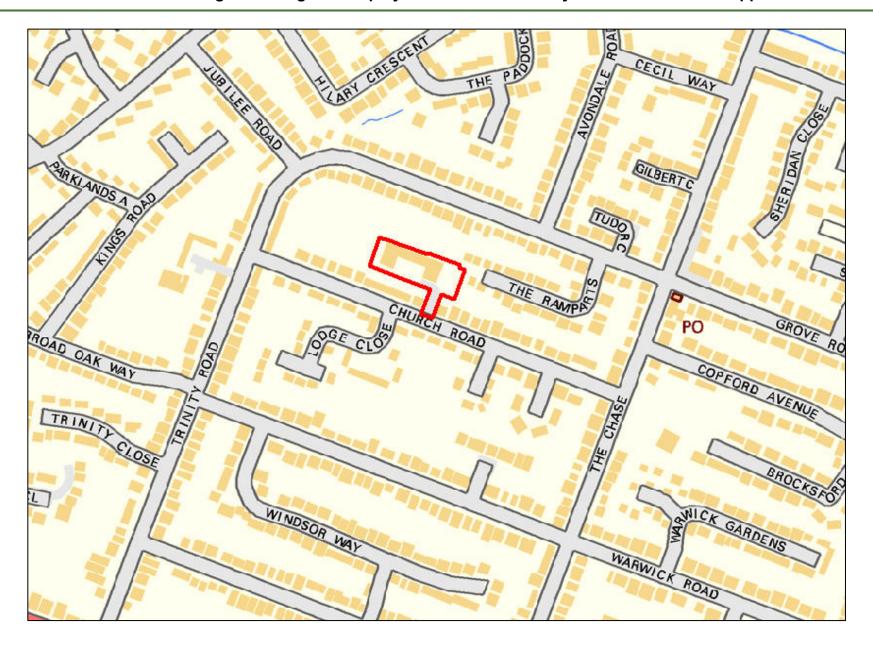

| Site Reference:              |        | CFS001                                                                                                                                            |                 | Site size (Ha):    |                    | 1.31              |  |  |  |  |
|------------------------------|--------|---------------------------------------------------------------------------------------------------------------------------------------------------|-----------------|--------------------|--------------------|-------------------|--|--|--|--|
| Site Address:                |        | Rayleigh Garden Centre, Eastwood Road, Rayleigh, SS6 7LU                                                                                          |                 |                    |                    |                   |  |  |  |  |
| D 15                         | Landov | vner(s)                                                                                                                                           |                 | □ Agent/Developers |                    |                   |  |  |  |  |
| Put forward by:              |        | ☐ Membe                                                                                                                                           | ers of public   |                    | ☐ Other            |                   |  |  |  |  |
| Site Description:            |        | Garden centre with various associated structures including a large greenhouse, outbuildir and a hard-surfaced car park. Some landscaping present. |                 |                    |                    |                   |  |  |  |  |
| Current Use:                 |        | Garden Centre / Car Park                                                                                                                          |                 |                    |                    |                   |  |  |  |  |
| Proposed Use:                |        | Residential                                                                                                                                       |                 |                    |                    |                   |  |  |  |  |
| Land Uses of Adjacent Sites: |        | Residential / Grassland                                                                                                                           |                 |                    |                    |                   |  |  |  |  |
| Planning Permission History: |        | N/A                                                                                                                                               |                 |                    |                    |                   |  |  |  |  |
| Sita Dagignation:            |        | ⊠ Greenf                                                                                                                                          | eld             |                    |                    |                   |  |  |  |  |
| Site Designation:            |        | □ Brownf                                                                                                                                          | ield            |                    | ☐ Residential area |                   |  |  |  |  |
| Other designations:          |        | N/A                                                                                                                                               |                 |                    |                    |                   |  |  |  |  |
| Constraints                  |        |                                                                                                                                                   |                 |                    |                    |                   |  |  |  |  |
| Ramsar site/SPA              | SSSI   |                                                                                                                                                   | SAM             |                    | SAC                | LNR               |  |  |  |  |
| ☐ LoWS                       | SA     |                                                                                                                                                   | Ancient Woodlar | oodlands SLA       |                    | None of the above |  |  |  |  |

| Proximity to Local Services and Facilities | Good         | Medium         | Poor      | Reasoning (if necessary) |
|--------------------------------------------|--------------|----------------|-----------|--------------------------|
| Educational Facilities                     |              | $\boxtimes$    |           |                          |
| Healthcare Facilities                      |              | $\boxtimes$    |           |                          |
| Open Spaces/Leisure Facilities             | $\boxtimes$  |                |           |                          |
| Retail Facilities                          |              | $\boxtimes$    |           |                          |
| Public Transport Services                  | $\boxtimes$  |                |           |                          |
| Existing residential areas                 | $\boxtimes$  |                |           |                          |
|                                            |              |                | Infrast   | tructure                 |
| Highways Access Required                   |              |                |           | ☐ Yes ⊠ No               |
| Significant investment in utilities ne     | eded         |                |           | ☐ Yes ⊠ No               |
| Significant investment in sustainab        | le transport | needed         |           | ☐ Yes ☐ No               |
|                                            |              |                | Floo      | d Risk                   |
| Zone 1: Low Probability (<0.1% pro         | obability of | annual floodi  | ng)       | 1.31 Ha                  |
| Zone 2: Medium Probability (0.1-19         | % probabilit | y of annual f  | looding)  | N/A                      |
| Zone 3a or 3b: High Probability (>         | 1% probabi   | lity of annual | flooding) | N/A                      |

| Geography                                              |                                                                            |                                      |                                    |  |  |  |  |  |
|--------------------------------------------------------|----------------------------------------------------------------------------|--------------------------------------|------------------------------------|--|--|--|--|--|
| Topography/Landform:                                   | Mostly flat site with some structures across and vegetation to boundaries. |                                      |                                    |  |  |  |  |  |
| Access:                                                | Existing established                                                       | ed vehicular access off of The Drive | e into hard-surfaced car park area |  |  |  |  |  |
|                                                        |                                                                            | Description of Additional Physic     | cal Constraints                    |  |  |  |  |  |
| Proximity to TPO                                       |                                                                            | ⊠ Yes ☐ No <b>Details:</b> TPO/      | 0/00002/83 and TPO/00101/08        |  |  |  |  |  |
| Proximity to Listed Build                              | ing(s)                                                                     | ☐ Yes ⊠ No                           |                                    |  |  |  |  |  |
| Proximity to Conservation                              | on area                                                                    | ☐ Yes ⊠ No                           |                                    |  |  |  |  |  |
| Proximity to Air Quality I                             | Management Area                                                            | ☐ Yes ⊠ No                           |                                    |  |  |  |  |  |
| Does the site fall within I<br>ECC Minerals Local Plan |                                                                            | ☐ Yes ⊠ No                           |                                    |  |  |  |  |  |
| Does the site fall within I<br>ECC Waste Local Plan?   | •                                                                          | ☐ Yes ⊠ No                           |                                    |  |  |  |  |  |
| Availability Assess                                    | ment                                                                       |                                      |                                    |  |  |  |  |  |
| Are there any ownersh (e.g. single/multiple own        |                                                                            | ☐ Yes ⊠ No                           |                                    |  |  |  |  |  |
| Are there any legal cor<br>(e.g. tenancies, contract   |                                                                            | ?                                    | ☐ Yes ⊠ No                         |  |  |  |  |  |
| Are there any physical (e.g. flood risk, topograp      |                                                                            | to restrict the density of develop   | oment? Yes 🖂 No                    |  |  |  |  |  |