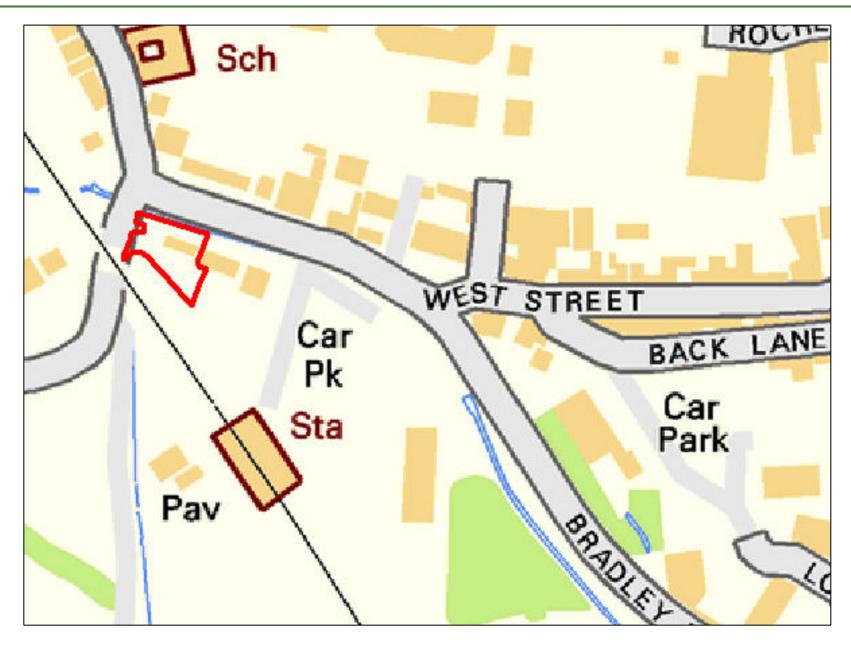

| Site Reference:              |         | CFS002                     |                          | Site size (Ha): |                    | 2.04                         |  |  |
|------------------------------|---------|----------------------------|--------------------------|-----------------|--------------------|------------------------------|--|--|
| Site Address:                |         | Land at Nu                 | irsery Corner, betwee    | n Rectory Road  | and Hall Road, I   | Hawkwell, SS5 4J             |  |  |
| Dut forward by               |         | ☐ Landov                   | wner(s)                  |                 |                    | □ Agent/Developers           |  |  |
| Put forward by:              | ☐ Membe | ers of public              |                          | ☐ Other         |                    |                              |  |  |
| Site Description:            |         | Large flat g               | grazing field with trees | to boundaries.  | Telegraph poles    | run along northern boundary. |  |  |
| Current Use:                 |         | Grazing                    |                          |                 |                    |                              |  |  |
| Proposed Use:                |         | Residentia                 | l                        |                 |                    |                              |  |  |
| Land Uses of Adjacent Sites: |         | Residential / Agricultural |                          |                 |                    |                              |  |  |
| Planning Permission History  | :       | N/A                        |                          |                 |                    |                              |  |  |
| Oite Designations            |         |                            | ïeld                     |                 |                    |                              |  |  |
| Site Designation:            |         | ☐ Brownf                   | ield                     |                 | ☐ Residential area |                              |  |  |
| Other designations:          |         | N/A                        |                          |                 |                    |                              |  |  |
| Constraints                  |         |                            |                          |                 |                    |                              |  |  |
| Ramsar site/SPA              | SSSI    |                            | SAM                      |                 | SAC                | LNR                          |  |  |
| LoWS                         | □SA     |                            | Ancient Woodlar          | ds              | SLA                | None of the above            |  |  |

| Proximity to Local Services and Facilities | Good         | Medium         | Poor      | Reasoning (if necessary) |
|--------------------------------------------|--------------|----------------|-----------|--------------------------|
| Educational Facilities                     |              | $\boxtimes$    |           |                          |
| Healthcare Facilities                      | $\boxtimes$  |                |           |                          |
| Open Spaces/Leisure Facilities             | $\boxtimes$  |                |           |                          |
| Retail Facilities                          |              | $\boxtimes$    |           |                          |
| Public Transport Services                  | $\boxtimes$  |                |           |                          |
| Existing residential areas                 | $\boxtimes$  |                |           |                          |
|                                            |              |                | Infrast   | tructure                 |
| Highways Access Required                   |              |                |           |                          |
| Significant investment in utilities ne     | eded         |                |           | ☐ Yes ⊠ No               |
| Significant investment in sustainab        | le transport | needed         |           | ☐ Yes ⊠ No               |
|                                            |              |                | Floor     | d Risk                   |
| Zone 1: Low Probability (<0.1% pro         | obability of | annual floodi  | ng)       | 2.04 Ha                  |
| Zone 2: Medium Probability (0.1-19         | % probabilit | y of annual f  | looding)  | N/A                      |
| Zone 3a or 3b: High Probability (>         | 1% probabi   | lity of annual | flooding) | N/A                      |

| Geography                                              |                     |                                                 |                |              |                                                  |  |  |  |
|--------------------------------------------------------|---------------------|-------------------------------------------------|----------------|--------------|--------------------------------------------------|--|--|--|
| Topography/Landform:                                   | Flat grassy field w | Flat grassy field with trees to all boundaries. |                |              |                                                  |  |  |  |
| Access:                                                | Small gated pedes   | strian entrance onto                            | Rectory Roa    | d, no obviou | us vehicular access at present.                  |  |  |  |
|                                                        |                     | Description of Ac                               | dditional Phy  | sical Cons   | straints                                         |  |  |  |
| Proximity to TPO                                       |                     | ⊠ Yes □ No                                      | Details: No    | ne within si | ite boundaries, however adjacent to TPO/00024/08 |  |  |  |
| Proximity to Listed Build                              | ing(s)              | ☐ Yes ⊠ No                                      |                |              |                                                  |  |  |  |
| Proximity to Conservation                              | on area             | ☐ Yes ⊠ No                                      |                |              |                                                  |  |  |  |
| Proximity to Air Quality N                             | Management Area     | ☐ Yes ⊠ No                                      |                |              |                                                  |  |  |  |
| Does the site fall within I<br>ECC Minerals Local Plan |                     | ☐ Yes ⊠ No                                      |                |              |                                                  |  |  |  |
| Does the site fall within I<br>ECC Waste Local Plan?   |                     | ☐ Yes ⊠ No                                      |                |              |                                                  |  |  |  |
| Availability Assess                                    | ment                |                                                 |                |              |                                                  |  |  |  |
| Are there any ownersh (e.g. single/multiple own        |                     |                                                 | ☐ Yes ⊠ No     |              |                                                  |  |  |  |
| Are there any legal cor<br>(e.g. tenancies, contract   |                     |                                                 | ☐ Yes ⊠ No     |              |                                                  |  |  |  |
| Are there any physical (e.g. flood risk, topograp      |                     | to restrict the den                             | sity of develo | opment?      | ☐ Yes ⊠ No                                       |  |  |  |