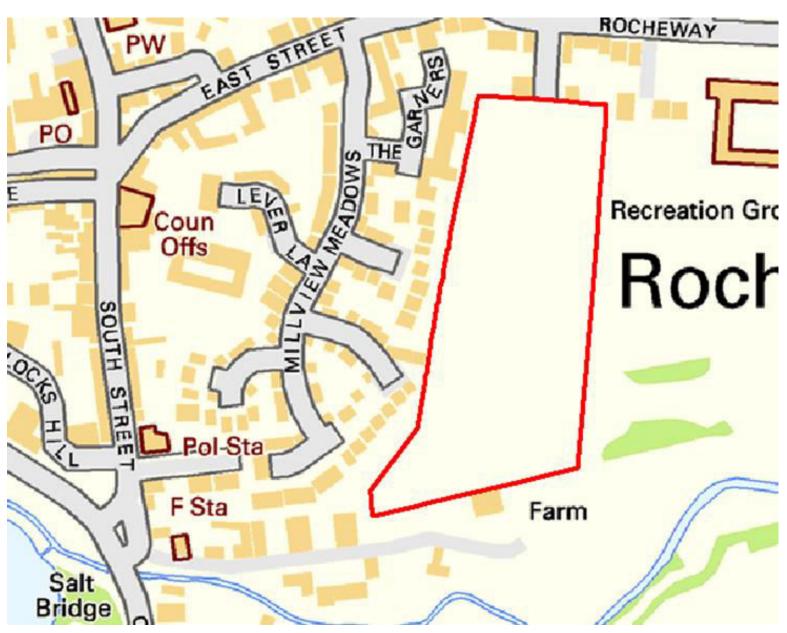

| Site Reference:              |        | CFS001                                                                                                                                            |                 | Site size (Ha):    |                    | 1.31              |  |  |  |  |
|------------------------------|--------|---------------------------------------------------------------------------------------------------------------------------------------------------|-----------------|--------------------|--------------------|-------------------|--|--|--|--|
| Site Address:                |        | Rayleigh Garden Centre, Eastwood Road, Rayleigh, SS6 7LU                                                                                          |                 |                    |                    |                   |  |  |  |  |
| D 15                         | Landov | vner(s)                                                                                                                                           |                 | □ Agent/Developers |                    |                   |  |  |  |  |
| Put forward by:              |        | ☐ Membe                                                                                                                                           | ers of public   |                    | ☐ Other            |                   |  |  |  |  |
| Site Description:            |        | Garden centre with various associated structures including a large greenhouse, outbuildir and a hard-surfaced car park. Some landscaping present. |                 |                    |                    |                   |  |  |  |  |
| Current Use:                 |        | Garden Centre / Car Park                                                                                                                          |                 |                    |                    |                   |  |  |  |  |
| Proposed Use:                |        | Residential                                                                                                                                       |                 |                    |                    |                   |  |  |  |  |
| Land Uses of Adjacent Sites: |        | Residential / Grassland                                                                                                                           |                 |                    |                    |                   |  |  |  |  |
| Planning Permission History: |        | N/A                                                                                                                                               |                 |                    |                    |                   |  |  |  |  |
| Sita Dagignation:            |        | ⊠ Greenf                                                                                                                                          | eld             |                    |                    |                   |  |  |  |  |
| Site Designation:            |        | □ Brownf                                                                                                                                          | ield            |                    | ☐ Residential area |                   |  |  |  |  |
| Other designations:          |        | N/A                                                                                                                                               |                 |                    |                    |                   |  |  |  |  |
| Constraints                  |        |                                                                                                                                                   |                 |                    |                    |                   |  |  |  |  |
| Ramsar site/SPA              | SSSI   |                                                                                                                                                   | SAM             |                    | SAC                | LNR               |  |  |  |  |
| ☐ LoWS                       | SA     |                                                                                                                                                   | Ancient Woodlar | oodlands SLA       |                    | None of the above |  |  |  |  |

| Geography                                              |                                                                            |                                      |                                    |  |  |  |  |  |
|--------------------------------------------------------|----------------------------------------------------------------------------|--------------------------------------|------------------------------------|--|--|--|--|--|
| Topography/Landform:                                   | Mostly flat site with some structures across and vegetation to boundaries. |                                      |                                    |  |  |  |  |  |
| Access:                                                | Existing established                                                       | ed vehicular access off of The Drive | e into hard-surfaced car park area |  |  |  |  |  |
|                                                        |                                                                            | Description of Additional Physic     | cal Constraints                    |  |  |  |  |  |
| Proximity to TPO                                       |                                                                            | ⊠ Yes ☐ No <b>Details:</b> TPO/      | 0/00002/83 and TPO/00101/08        |  |  |  |  |  |
| Proximity to Listed Build                              | ing(s)                                                                     | ☐ Yes ⊠ No                           |                                    |  |  |  |  |  |
| Proximity to Conservation                              | on area                                                                    | ☐ Yes ⊠ No                           |                                    |  |  |  |  |  |
| Proximity to Air Quality I                             | Management Area                                                            | ☐ Yes ⊠ No                           |                                    |  |  |  |  |  |
| Does the site fall within I<br>ECC Minerals Local Plan |                                                                            | ☐ Yes ⊠ No                           |                                    |  |  |  |  |  |
| Does the site fall within I<br>ECC Waste Local Plan?   | •                                                                          | ☐ Yes ⊠ No                           |                                    |  |  |  |  |  |
| Availability Assess                                    | ment                                                                       |                                      |                                    |  |  |  |  |  |
| Are there any ownersh (e.g. single/multiple own        |                                                                            | ☐ Yes ⊠ No                           |                                    |  |  |  |  |  |
| Are there any legal cor<br>(e.g. tenancies, contract   |                                                                            | ?                                    | ☐ Yes ⊠ No                         |  |  |  |  |  |
| Are there any physical (e.g. flood risk, topograp      |                                                                            | to restrict the density of develop   | oment? Yes 🖂 No                    |  |  |  |  |  |