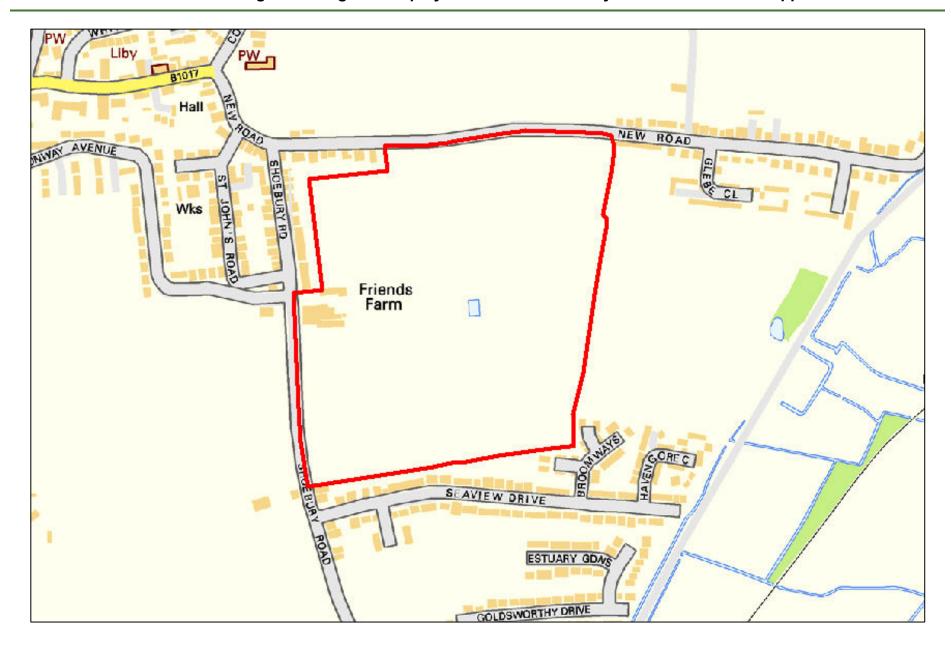

| Site Reference:              |                                              | CFS003                                                              |                      | Site size (Ha):  | 0.                   | 3                 |  |  |  |
|------------------------------|----------------------------------------------|---------------------------------------------------------------------|----------------------|------------------|----------------------|-------------------|--|--|--|
| Site Address:                |                                              | Land at junction of The Drive and Disraeli Road , Rayleigh, SS6 8XP |                      |                  |                      |                   |  |  |  |
| Dut forward by               |                                              | ∠ Landov                                                            | vner(s)              |                  | ☐ Agent/Develop      | ers               |  |  |  |
| Put forward by:              |                                              | ☐ Membe                                                             | ers of public        |                  | ☐ Other              |                   |  |  |  |
| Site Description:            |                                              | Square-sha                                                          | aped plot with dense | vegetation and t | rees covering entire | site              |  |  |  |
| Current Use:                 |                                              | Woodland                                                            |                      |                  |                      |                   |  |  |  |
| Proposed Use:                |                                              | Residential                                                         |                      |                  |                      |                   |  |  |  |
| Land Uses of Adjacent Sites: | es of Adjacent Sites: Residential / Woodland |                                                                     |                      |                  |                      |                   |  |  |  |
| Planning Permission History  | :                                            | N/A                                                                 |                      |                  |                      |                   |  |  |  |
| O'th Book and a              |                                              | □ Greenf                                                            | ield                 |                  |                      |                   |  |  |  |
| Site Designation:            |                                              | ☐ Brownf                                                            | ïeld                 |                  | ☐ Residential area   |                   |  |  |  |
| Other designations:          |                                              | N/A                                                                 |                      |                  |                      |                   |  |  |  |
| Constraints                  |                                              |                                                                     |                      |                  |                      |                   |  |  |  |
| Ramsar site/SPA              | SSSI                                         |                                                                     | SAM                  |                  | SAC                  | LNR               |  |  |  |
| LoWS                         | SA                                           |                                                                     | Ancient Woodlar      | ds               | SLA                  | None of the above |  |  |  |

| Proximity to Local Services and Facilities | Good         | Medium         | Poor      | Reasoning (if necessary) |        |                                               |  |  |
|--------------------------------------------|--------------|----------------|-----------|--------------------------|--------|-----------------------------------------------|--|--|
| Educational Facilities                     |              |                |           |                          |        |                                               |  |  |
| Healthcare Facilities                      |              | $\boxtimes$    |           |                          |        |                                               |  |  |
| Open Spaces/Leisure Facilities             | $\boxtimes$  |                |           |                          |        |                                               |  |  |
| Retail Facilities                          |              | $\boxtimes$    |           |                          |        |                                               |  |  |
| Public Transport Services                  | $\boxtimes$  |                |           |                          |        |                                               |  |  |
| Existing residential areas                 | $\boxtimes$  |                |           |                          |        |                                               |  |  |
|                                            |              |                | Infrast   | ructure                  |        |                                               |  |  |
| Highways Access Required                   |              |                |           |                          | ⊠ Yes  | ☐ No – No obvious vehicular access at present |  |  |
| Significant investment in utilities ne     | eded         |                |           |                          | ☐ Yes  | ⊠ No                                          |  |  |
| Significant investment in sustainab        | le transport | needed         |           |                          | ☐ Yes  | ⊠ No                                          |  |  |
|                                            |              |                | Floor     | d Risk                   |        |                                               |  |  |
| Zone 1: Low Probability (<0.1% pro         | obability of | annual floodi  | ing)      |                          | 0.3 Ha |                                               |  |  |
| Zone 2: Medium Probability (0.1-10         | % probabilit | y of annual f  | looding)  |                          | N/A    |                                               |  |  |
| Zone 3a or 3b: High Probability (>         | 1% probabi   | lity of annual | flooding) |                          | N/A    |                                               |  |  |

| Geography                                              |                                                |                                                                                    |                              |           |                               |  |  |  |  |  |
|--------------------------------------------------------|------------------------------------------------|------------------------------------------------------------------------------------|------------------------------|-----------|-------------------------------|--|--|--|--|--|
| Topography/Landform:                                   | Site is filled with d                          | site is filled with dense woodland and foliage, some uneven ground but mostly flat |                              |           |                               |  |  |  |  |  |
| Access:                                                | Existing pedestria                             | n access onto The                                                                  | Drive and Disraeli Road; ı   | no obviou | s vehicular access at present |  |  |  |  |  |
|                                                        | Description of Additional Physical Constraints |                                                                                    |                              |           |                               |  |  |  |  |  |
| Proximity to TPO                                       |                                                | ⊠ Yes □ No                                                                         | <b>Details:</b> TPO/00012/98 | 3         |                               |  |  |  |  |  |
| Proximity to Listed Build                              | ing(s)                                         | ☐ Yes ⊠ No                                                                         |                              |           |                               |  |  |  |  |  |
| Proximity to Conservation area                         |                                                |                                                                                    |                              |           |                               |  |  |  |  |  |
| Proximity to Air Quality                               | Management Area                                |                                                                                    |                              |           |                               |  |  |  |  |  |
| Does the site fall within I<br>ECC Minerals Local Plan |                                                | ☐ Yes ⊠ No                                                                         |                              |           |                               |  |  |  |  |  |
| Does the site fall within I<br>ECC Waste Local Plan?   | _                                              | ☐ Yes ⊠ No                                                                         |                              |           |                               |  |  |  |  |  |
| Availability Assess                                    | ment                                           |                                                                                    |                              |           |                               |  |  |  |  |  |
| Are there any ownersh (e.g. single/multiple own        | •                                              | utes etc.)                                                                         | ☐ Yes                        | ⊠ No      |                               |  |  |  |  |  |
| Are there any legal cor<br>(e.g. tenancies, contract   |                                                |                                                                                    | Yes                          | ⊠ No      |                               |  |  |  |  |  |
| Are there any physical (e.g. flood risk, topograp      |                                                | to restrict the den                                                                | sity of development?         | Yes       | ⊠ No                          |  |  |  |  |  |