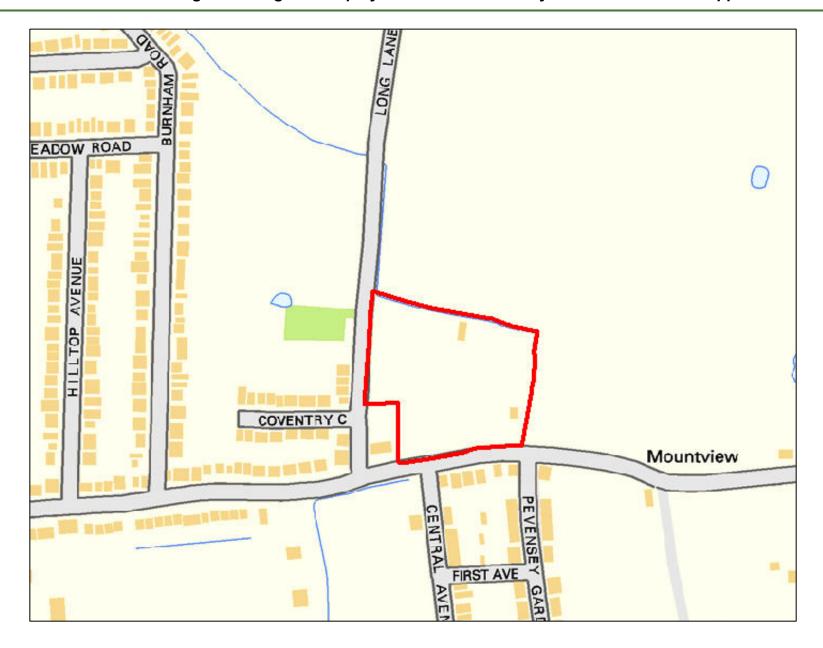

| Site Reference:              |                                           | CFS004                                                             | 0.8             |     |                  |                   |  |  |  |  |
|------------------------------|-------------------------------------------|--------------------------------------------------------------------|-----------------|-----|------------------|-------------------|--|--|--|--|
| Site Address:                |                                           | Land in Little Wakering next to Barling Magna C.P. School, SS3 0LN |                 |     |                  |                   |  |  |  |  |
|                              |                                           | Landov                                                             | vner(s)         |     | ☐ Agent/Deve     | lopers            |  |  |  |  |
| Put forward by:              |                                           | ☐ Membe                                                            | ers of public   |     | ○ Other          |                   |  |  |  |  |
| Site Description:            | es. Telegraph poles run along boundaries. |                                                                    |                 |     |                  |                   |  |  |  |  |
| Current Use:                 |                                           | Agricultural                                                       |                 |     |                  |                   |  |  |  |  |
| Proposed Use:                |                                           | Mixed                                                              |                 |     |                  |                   |  |  |  |  |
| Land Uses of Adjacent Sites: |                                           | Agricultural / Primary School                                      |                 |     |                  |                   |  |  |  |  |
| Planning Permission History: |                                           | N/A                                                                |                 |     |                  |                   |  |  |  |  |
| Cita Danismatian             |                                           |                                                                    | ield            |     |                  |                   |  |  |  |  |
| Site Designation:            |                                           | Brownf                                                             | ield            |     | Residential area |                   |  |  |  |  |
| Other designations:          |                                           | N/A                                                                |                 |     |                  |                   |  |  |  |  |
| Constraints                  |                                           |                                                                    |                 |     |                  |                   |  |  |  |  |
| Ramsar site/SPA              | SSSI                                      |                                                                    | SAM             |     | SAC              | LNR               |  |  |  |  |
| LoWS                         | ∃SA                                       |                                                                    | Ancient Woodlar | nds | SLA              | None of the above |  |  |  |  |

| Geography                                                                                                             |                                                |                                                                        |           |             |              |             |                                    |  |  |  |
|-----------------------------------------------------------------------------------------------------------------------|------------------------------------------------|------------------------------------------------------------------------|-----------|-------------|--------------|-------------|------------------------------------|--|--|--|
| Topography/Landform:                                                                                                  | Mostly flat agricult                           | Mostly flat agricultural field with trees and vegetation to boundaries |           |             |              |             |                                    |  |  |  |
| Access:                                                                                                               | Narrow track acce                              | ss onto Lit                                                            | tle Wake  | ring Road   |              |             |                                    |  |  |  |
|                                                                                                                       | Description of Additional Physical Constraints |                                                                        |           |             |              |             |                                    |  |  |  |
| Proximity to TPO                                                                                                      |                                                | ☐ Yes                                                                  | ⊠ No      | Details:    |              |             |                                    |  |  |  |
| Proximity to Listed Build                                                                                             | ing(s)                                         | ☐ Yes                                                                  | ⊠ No      |             |              |             |                                    |  |  |  |
| Proximity to Conservation                                                                                             | on area                                        | ☐ Yes                                                                  | ⊠ No      |             |              |             |                                    |  |  |  |
| Proximity to Air Quality                                                                                              | Management Area                                | ☐ Yes                                                                  | ⊠ No      |             |              |             |                                    |  |  |  |
| Does the site fall within I<br>ECC Minerals Local Plan                                                                |                                                | ⊠ Yes                                                                  | ☐ No      |             | Mineral Safe | eguarding A | Area – Sand and Gravel, Brickearth |  |  |  |
| Does the site fall within I<br>ECC Waste Local Plan?                                                                  |                                                | ☐ Yes                                                                  | ⊠ No      |             |              |             |                                    |  |  |  |
| Availability Assess                                                                                                   | ment                                           |                                                                        |           |             |              |             |                                    |  |  |  |
| Are there any ownership issues identified? (e.g. single/multiple ownership, 'ransom strips', ownership disputes etc.) |                                                |                                                                        |           |             |              | ☐ Yes       | ⊠ No                               |  |  |  |
| Are there any legal constraints identified? (e.g. tenancies, contracts, covenants etc.)                               |                                                |                                                                        |           |             |              |             | ⊠ No                               |  |  |  |
| Are there any physical (e.g. flood risk, topograp                                                                     |                                                | to restric                                                             | t the den | sity of dev | relopment?   | ☐ Yes       | ⊠ No                               |  |  |  |