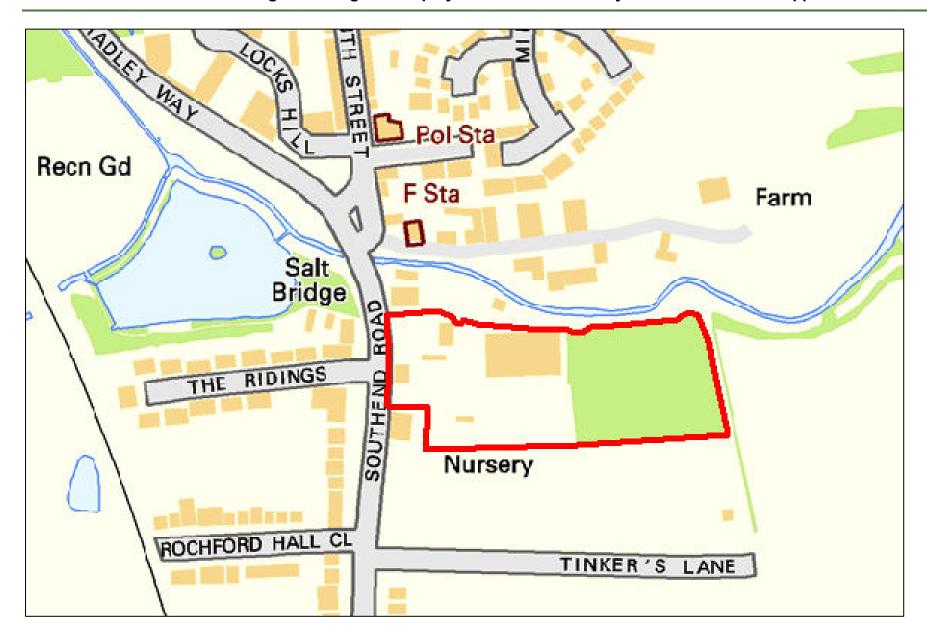

| Site Reference:              |         | CFS002                     |                          | Site size (Ha): |                    | 2.04                         |  |  |
|------------------------------|---------|----------------------------|--------------------------|-----------------|--------------------|------------------------------|--|--|
| Site Address:                |         | Land at Nu                 | irsery Corner, betwee    | n Rectory Road  | and Hall Road, I   | Hawkwell, SS5 4J             |  |  |
| Dut forward by               |         | ☐ Landov                   | wner(s)                  |                 |                    | □ Agent/Developers           |  |  |
| Put forward by:              | ☐ Membe | ers of public              |                          | ☐ Other         |                    |                              |  |  |
| Site Description:            |         | Large flat g               | grazing field with trees | to boundaries.  | Telegraph poles    | run along northern boundary. |  |  |
| Current Use:                 |         | Grazing                    |                          |                 |                    |                              |  |  |
| Proposed Use:                |         | Residentia                 | l                        |                 |                    |                              |  |  |
| Land Uses of Adjacent Sites: |         | Residential / Agricultural |                          |                 |                    |                              |  |  |
| Planning Permission History  | :       | N/A                        |                          |                 |                    |                              |  |  |
| Oite Designations            |         |                            | ïeld                     |                 |                    |                              |  |  |
| Site Designation:            |         | ☐ Brownf                   | ield                     |                 | ☐ Residential area |                              |  |  |
| Other designations:          |         | N/A                        |                          |                 |                    |                              |  |  |
| Constraints                  |         |                            |                          |                 |                    |                              |  |  |
| Ramsar site/SPA              | SSSI    |                            | SAM                      |                 | SAC                | LNR                          |  |  |
| LoWS                         | □SA     |                            | Ancient Woodlar          | ds              | SLA                | None of the above            |  |  |

| Geography                                              |                     |                                                 |                |              |                                                  |  |  |  |
|--------------------------------------------------------|---------------------|-------------------------------------------------|----------------|--------------|--------------------------------------------------|--|--|--|
| Topography/Landform:                                   | Flat grassy field w | Flat grassy field with trees to all boundaries. |                |              |                                                  |  |  |  |
| Access:                                                | Small gated pedes   | strian entrance onto                            | Rectory Roa    | d, no obviou | us vehicular access at present.                  |  |  |  |
|                                                        |                     | Description of Ac                               | dditional Phy  | sical Cons   | straints                                         |  |  |  |
| Proximity to TPO                                       |                     | ⊠ Yes □ No                                      | Details: No    | ne within si | ite boundaries, however adjacent to TPO/00024/08 |  |  |  |
| Proximity to Listed Build                              | ing(s)              | ☐ Yes ⊠ No                                      |                |              |                                                  |  |  |  |
| Proximity to Conservation                              | on area             | ☐ Yes ⊠ No                                      |                |              |                                                  |  |  |  |
| Proximity to Air Quality N                             | Management Area     | ☐ Yes ⊠ No                                      |                |              |                                                  |  |  |  |
| Does the site fall within I<br>ECC Minerals Local Plan |                     | ☐ Yes ⊠ No                                      |                |              |                                                  |  |  |  |
| Does the site fall within I<br>ECC Waste Local Plan?   |                     | ☐ Yes ⊠ No                                      |                |              |                                                  |  |  |  |
| Availability Assess                                    | ment                |                                                 |                |              |                                                  |  |  |  |
| Are there any ownersh (e.g. single/multiple own        |                     |                                                 | ☐ Yes ⊠ No     |              |                                                  |  |  |  |
| Are there any legal cor<br>(e.g. tenancies, contract   |                     |                                                 | ☐ Yes ⊠ No     |              |                                                  |  |  |  |
| Are there any physical (e.g. flood risk, topograp      |                     | to restrict the den                             | sity of develo | opment?      | ☐ Yes ⊠ No                                       |  |  |  |