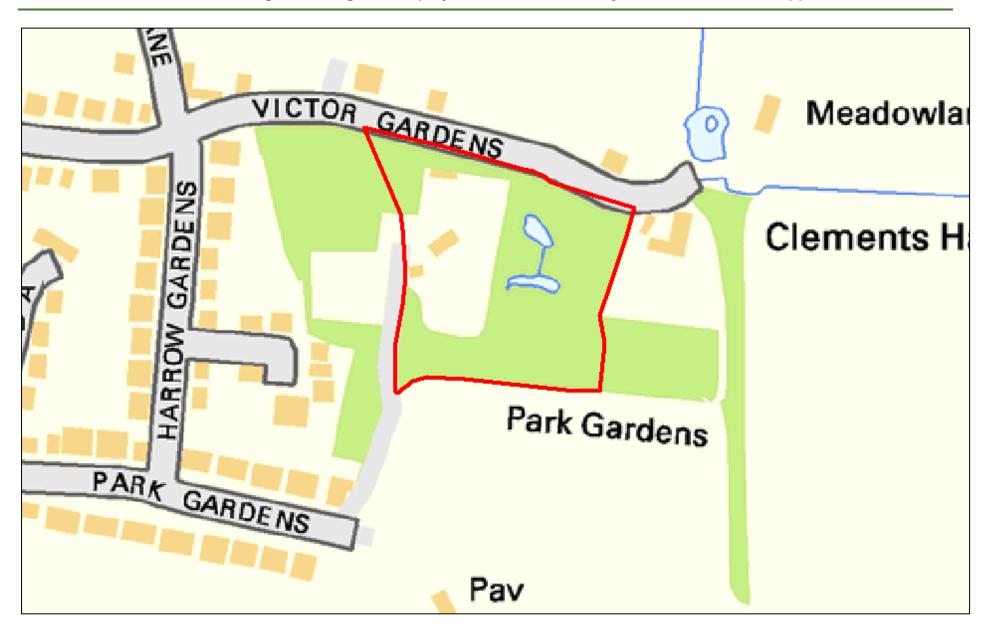

| Site Reference:              |                                              | CFS003                                                              |                      | Site size (Ha):  | 0.                   | 3                 |  |  |  |
|------------------------------|----------------------------------------------|---------------------------------------------------------------------|----------------------|------------------|----------------------|-------------------|--|--|--|
| Site Address:                |                                              | Land at junction of The Drive and Disraeli Road , Rayleigh, SS6 8XP |                      |                  |                      |                   |  |  |  |
| Dut forward by               |                                              | ∠ Landov                                                            | vner(s)              |                  | ☐ Agent/Develop      | ers               |  |  |  |
| Put forward by:              |                                              | ☐ Membe                                                             | ers of public        |                  | ☐ Other              |                   |  |  |  |
| Site Description:            |                                              | Square-sha                                                          | aped plot with dense | vegetation and t | rees covering entire | site              |  |  |  |
| Current Use:                 |                                              | Woodland                                                            |                      |                  |                      |                   |  |  |  |
| Proposed Use:                |                                              | Residential                                                         |                      |                  |                      |                   |  |  |  |
| Land Uses of Adjacent Sites: | es of Adjacent Sites: Residential / Woodland |                                                                     |                      |                  |                      |                   |  |  |  |
| Planning Permission History  | :                                            | N/A                                                                 |                      |                  |                      |                   |  |  |  |
| O'th Book and a              |                                              | □ Greenf                                                            | ield                 |                  |                      |                   |  |  |  |
| Site Designation:            |                                              | ☐ Brownf                                                            | ïeld                 |                  | ☐ Residential area   |                   |  |  |  |
| Other designations:          |                                              | N/A                                                                 |                      |                  |                      |                   |  |  |  |
| Constraints                  |                                              |                                                                     |                      |                  |                      |                   |  |  |  |
| Ramsar site/SPA              | SSSI                                         |                                                                     | SAM                  |                  | SAC                  | LNR               |  |  |  |
| LoWS                         | SA                                           |                                                                     | Ancient Woodlar      | ds               | SLA                  | None of the above |  |  |  |

| Geography                                              |                                                |                                                                                    |                              |           |                               |  |  |  |  |  |
|--------------------------------------------------------|------------------------------------------------|------------------------------------------------------------------------------------|------------------------------|-----------|-------------------------------|--|--|--|--|--|
| Topography/Landform:                                   | Site is filled with d                          | site is filled with dense woodland and foliage, some uneven ground but mostly flat |                              |           |                               |  |  |  |  |  |
| Access:                                                | Existing pedestria                             | n access onto The                                                                  | Drive and Disraeli Road; ı   | no obviou | s vehicular access at present |  |  |  |  |  |
|                                                        | Description of Additional Physical Constraints |                                                                                    |                              |           |                               |  |  |  |  |  |
| Proximity to TPO                                       |                                                | ⊠ Yes □ No                                                                         | <b>Details:</b> TPO/00012/98 | 3         |                               |  |  |  |  |  |
| Proximity to Listed Build                              | ing(s)                                         | ☐ Yes ⊠ No                                                                         |                              |           |                               |  |  |  |  |  |
| Proximity to Conservation area                         |                                                |                                                                                    |                              |           |                               |  |  |  |  |  |
| Proximity to Air Quality                               | Management Area                                |                                                                                    |                              |           |                               |  |  |  |  |  |
| Does the site fall within I<br>ECC Minerals Local Plan |                                                | ☐ Yes ⊠ No                                                                         |                              |           |                               |  |  |  |  |  |
| Does the site fall within I<br>ECC Waste Local Plan?   | _                                              | ☐ Yes ⊠ No                                                                         |                              |           |                               |  |  |  |  |  |
| Availability Assess                                    | ment                                           |                                                                                    |                              |           |                               |  |  |  |  |  |
| Are there any ownersh (e.g. single/multiple own        | •                                              | utes etc.)                                                                         | ☐ Yes                        | ⊠ No      |                               |  |  |  |  |  |
| Are there any legal cor<br>(e.g. tenancies, contract   |                                                |                                                                                    | Yes                          | ⊠ No      |                               |  |  |  |  |  |
| Are there any physical (e.g. flood risk, topograp      |                                                | to restrict the den                                                                | sity of development?         | Yes       | ⊠ No                          |  |  |  |  |  |