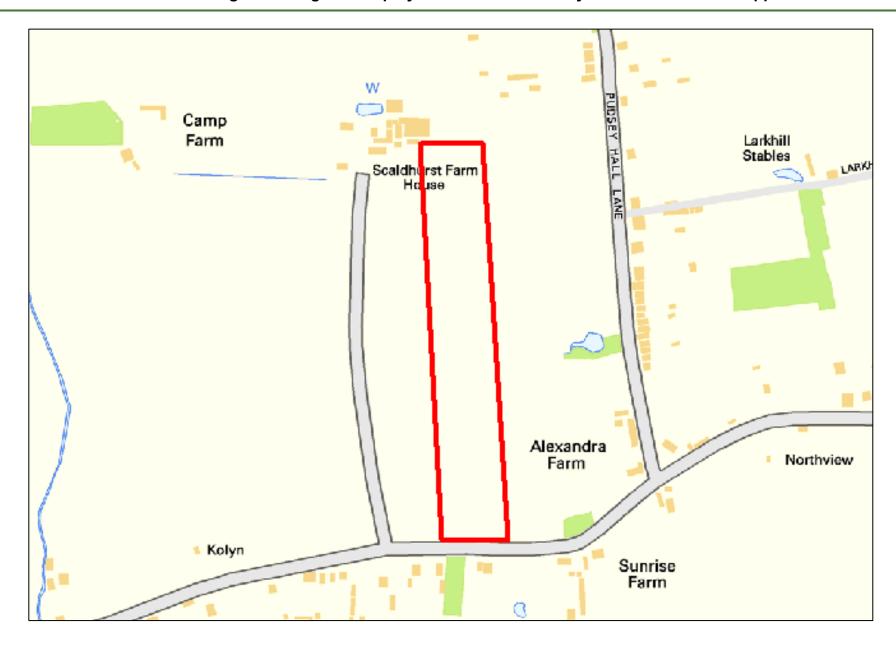

| Site Reference:              |                                              | CFS003                                                              |                      | Site size (Ha):  | 0.                   | 3                 |  |  |  |
|------------------------------|----------------------------------------------|---------------------------------------------------------------------|----------------------|------------------|----------------------|-------------------|--|--|--|
| Site Address:                |                                              | Land at junction of The Drive and Disraeli Road , Rayleigh, SS6 8XP |                      |                  |                      |                   |  |  |  |
| Dut forward by               |                                              | ∠ Landov                                                            | vner(s)              |                  | ☐ Agent/Develop      | ers               |  |  |  |
| Put forward by:              |                                              | ☐ Membe                                                             | ers of public        |                  | ☐ Other              |                   |  |  |  |
| Site Description:            |                                              | Square-sha                                                          | aped plot with dense | vegetation and t | rees covering entire | site              |  |  |  |
| Current Use:                 |                                              | Woodland                                                            |                      |                  |                      |                   |  |  |  |
| Proposed Use:                |                                              | Residential                                                         |                      |                  |                      |                   |  |  |  |
| Land Uses of Adjacent Sites: | es of Adjacent Sites: Residential / Woodland |                                                                     |                      |                  |                      |                   |  |  |  |
| Planning Permission History  | :                                            | N/A                                                                 |                      |                  |                      |                   |  |  |  |
| O'th Book and a              |                                              | □ Greenf                                                            | ield                 |                  |                      |                   |  |  |  |
| Site Designation:            |                                              | ☐ Brownf                                                            | ïeld                 |                  | ☐ Residential area   |                   |  |  |  |
| Other designations:          |                                              | N/A                                                                 |                      |                  |                      |                   |  |  |  |
| Constraints                  |                                              |                                                                     |                      |                  |                      |                   |  |  |  |
| Ramsar site/SPA              | SSSI                                         |                                                                     | SAM                  |                  | SAC                  | LNR               |  |  |  |
| LoWS                         | SA                                           |                                                                     | Ancient Woodlar      | ds               | SLA                  | None of the above |  |  |  |

| Geography                                              |                                                |                                                                                    |                              |           |                               |  |  |  |  |  |
|--------------------------------------------------------|------------------------------------------------|------------------------------------------------------------------------------------|------------------------------|-----------|-------------------------------|--|--|--|--|--|
| Topography/Landform:                                   | Site is filled with d                          | site is filled with dense woodland and foliage, some uneven ground but mostly flat |                              |           |                               |  |  |  |  |  |
| Access:                                                | Existing pedestria                             | n access onto The                                                                  | Drive and Disraeli Road; ı   | no obviou | s vehicular access at present |  |  |  |  |  |
|                                                        | Description of Additional Physical Constraints |                                                                                    |                              |           |                               |  |  |  |  |  |
| Proximity to TPO                                       |                                                | ⊠ Yes □ No                                                                         | <b>Details:</b> TPO/00012/98 | 3         |                               |  |  |  |  |  |
| Proximity to Listed Build                              | ing(s)                                         | ☐ Yes ⊠ No                                                                         |                              |           |                               |  |  |  |  |  |
| Proximity to Conservation area                         |                                                |                                                                                    |                              |           |                               |  |  |  |  |  |
| Proximity to Air Quality                               | Management Area                                |                                                                                    |                              |           |                               |  |  |  |  |  |
| Does the site fall within I<br>ECC Minerals Local Plan |                                                | ☐ Yes ⊠ No                                                                         |                              |           |                               |  |  |  |  |  |
| Does the site fall within I<br>ECC Waste Local Plan?   | _                                              | ☐ Yes ⊠ No                                                                         |                              |           |                               |  |  |  |  |  |
| Availability Assess                                    | ment                                           |                                                                                    |                              |           |                               |  |  |  |  |  |
| Are there any ownersh (e.g. single/multiple own        | •                                              | utes etc.)                                                                         | ☐ Yes                        | ⊠ No      |                               |  |  |  |  |  |
| Are there any legal cor<br>(e.g. tenancies, contract   |                                                |                                                                                    | Yes                          | ⊠ No      |                               |  |  |  |  |  |
| Are there any physical (e.g. flood risk, topograp      |                                                | to restrict the den                                                                | sity of development?         | Yes       | ⊠ No                          |  |  |  |  |  |