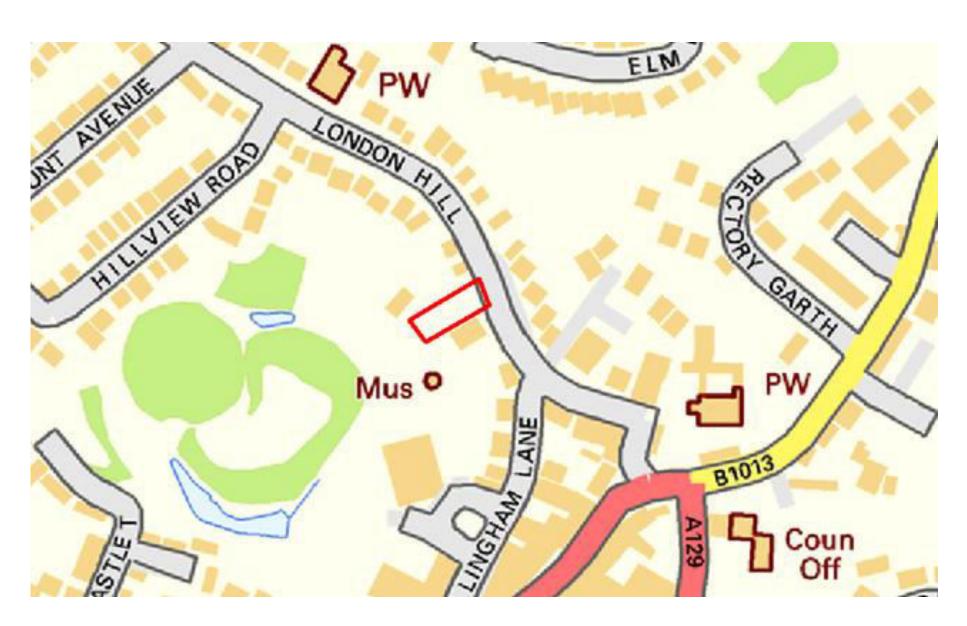

| t the den  | sity of dev  | elopment?     | ☐ Yes ⊠ No             |  |  |  |  |

Suitable:

Yes

## **Suitability Summary:**

The site is sustainably located and not subject to any significant development constraints

#### Achievable:

Yes

## **Employment Development Potential**

#### Suitable:

Yes

# **Suitability Summary:**

The site is smaller than 0.25 hectares in size but the site is located close to Rayleigh town centre where smaller-scale employment uses such as offices are suitable.

#### Available:

Yes

#### **Availability Summary:**

The site is vacant Council-owned land and could be made available for development.

#### Available:

Yes

# **Availability Summary:**

The site is vacant Council-owned land and could be made available for development.



| Site Reference:                                          |         | COL83                                        |                       | Site size (Ha):    |                          | 2.88              |  |  |
|----------------------------------------------------------|---------|----------------------------------------------|-----------------------|--------------------|--------------------------|-------------------|--|--|
| Site Address:                                            |         | Open space, Millview Meadows, Rochford SS4 1 |                       |                    |                          |                   |  |  |
| Dut forward by                                           | Landov  | wners(s)                                     |                       | ☐ Agent/