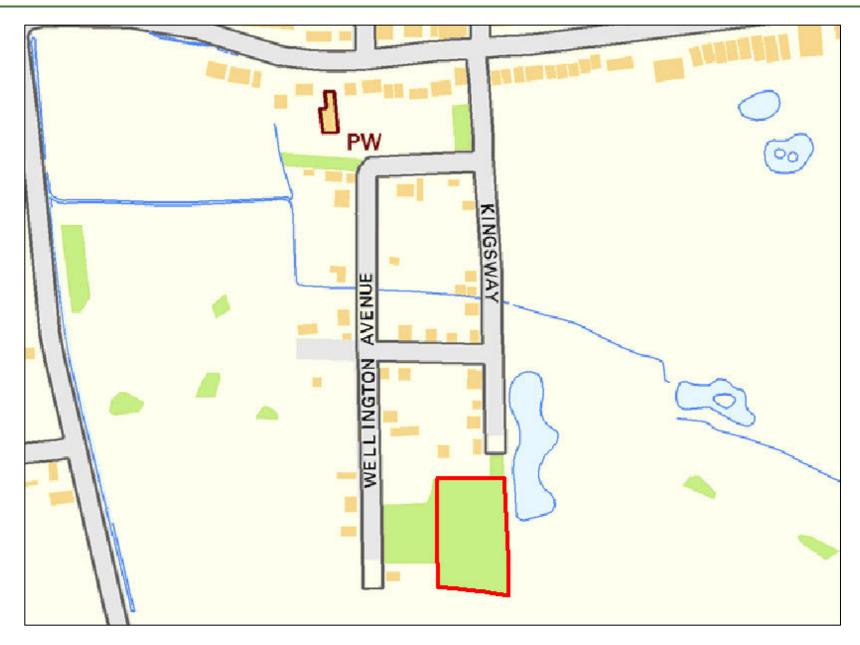

### **Availability Summary:**

This site was put forward for consideration and has no identified ownership, legal or physical constraints.

| Site Reference:              | CFS005                                                                                                                                                            | Site size (Ha): | 0.                 | 19                                                                                                                                                                                                                                                                                                                                                                                                                                                                                                                                                                                                                                                                                                                                                                                                                                                                                                                                                                                                                                                                                                                                                                                                                                                                                                                                                                                                                                                                                                                                                                                                                                                                |  |  |  |  |  |
|------------------------------|-------------------------------------------------------------------------------------------------------------------------------------------------------------------|-----------------|--------------------|-------------------------------------------------------------------------------------------------------------------------------------------------------------------------------------------------------------------------------------------------------------------------------------------------------------------------------------------------------------------------------------------------------------------------------------------------------------------------------------------------------------------------------------------------------------------------------------------------------------------------------------------------------------------------------------------------------------------------------------------------------------------------------------------------------------------------------------------------------------------------------------------------------------------------------------------------------------------------------------------------------------------------------------------------------------------------------------------------------------------------------------------------------------------------------------------------------------------------------------------------------------------------------------------------------------------------------------------------------------------------------------------------------------------------------------------------------------------------------------------------------------------------------------------------------------------------------------------------------------------------------------------------------------------|--|--|--|--|--|
| Site Address:                | Plot 13, South-West side of London Road, Rayleigh, SS6 9EH                                                                                                        |                 |                    |                                                                                                                                                                                                                                                                                                                                                                                                                                                                                                                                                                                                                                                                                                                                                                                                                                                                                                                                                                                                                                                                                                                                                                                                                                                                                                                                                                                                                                                                                                                                                                                                                                                                   |  |  |  |  |  |
| Put forward by:              |                                                                                                                                                                   |                 | ☐ Agent/Developers |                                                                                                                                                                                                                                                                                                                                                                                                                                                                                                                                                                                                                                                                                                                                                                                                                                                                                                                                                                                                                                                                                                                                                                                                                                                                                                                                                                                                                                                                                                                                                                                                                                                                   |  |  |  |  |  |
| Full forward by.             | ☐ Members of pu                                                                                                                                                   | olic            | ☐ Other            |                                                                                                                                                                                                                                                                                                                                                                                                                                                                                                                                                                                                                                                                                                                                                                                                                                                                                                                                                                                                                                                                                                                                                                                                                                                                                                                                                                                                                                                                                                                                                                                                                                                                   |  |  |  |  |  |
| Site Description:            | Flat and narrow agricultural/grazing land with some minor fencing and gating present. Dense trees and vegetation to boundaries with pylon cables running overhead |                 |                    |                                                                                                                                                                                                                                                                                                                                                                                                                                                                                                                                                                                                                                                                                                                                                                                                                                                                                                                                                                                                                                                                                                                                                                                                                                                                                                                                                                                                                                                                                                                                                                                                                                                                   |  |  |  |  |  |
| Current Use:                 | Agricultural / Grazing Land                                                                                                                                       |                 |                    |                                                                                                                                                                                                                                                                                                                                                                                                                                                                                                                                                                                                                                                                                                                                                                                                                                                                                                                                                                                                                                                                                                                                                                                                                                                                                                                                                                                                                                                                                                                                                                                                                                                                   |  |  |  |  |  |
| Proposed Use:                | Residential                                                                                                                                                       |                 |                    |                                                                                                                                                                                                                                                                                                                                                                                                                                                                                                                                                                                                                                                                                                                                                                                                                                                                                                                                                                                                                                                                                                                                                                                                                                                                                                                                                                                                                                                                                                                                                                                                                                                                   |  |  |  |  |  |
| Land Uses of Adjacent Sites: | Residential                                                                                                                                                       |                 |                    |                                                                                                                                                                                                                                                                                                                                                                                                                                                                                                                                                                                                                                                                                                                                                                                                                                                                                                                                                                                                                                                                                                                                                                                                                                                                                                                                                                                                                                                                                                                                                                                                                                                                   |  |  |  |  |  |
| Planning Permission History: | N/A                                                                                                                                                               |                 |                    |                                                                                                                                                                                                                                                                                                                                                                                                                                                                                                                                                                                                                                                                                                                                                                                                                                                                                                                                                                                                                                                                                                                                                                                                                                                                                                                                                                                                                                                                                                                                                                                                                                                                   |  |  |  |  |  |
| Cita Dacignation             | □ Greenfield                                                                                                                                                      |                 |                    |                                                                                                                                                                                                                                                                                                                                                                                                                                                                                                                                                                                                                                                                                                                                                                                                                                                                                                                                                                                                                                                                                                                                                                                                                                                                                                                                                                                                                                                                                                                                                                                                                                                                   |  |  |  |  |  |
| Site Designation:            | ☐ Brownfield                                                                                                                                                      |                 | ☐ Residential area |                                                                                                                                                                                                                                                                                                                                                                                                                                                                                                                                                                                                                                                                                                                                                                                                                                                                                                                                                                                                                                                                                                                                                                                                                                                                                                                                                                                                                                                                                                                                                                                                                                                                   |  |  |  |  |  |
| Other designations:          | N/A                                                                                                                                                               |                 |                    |                                                                                                                                                                                                                                                                                                                                                                                                                                                                                                                                                                                                                                                                                                                                                                                                                                                                                                                                                                                                                                                                                                                                                                                                                                                                                                                                                                                                                                                                                                                                                                                                                                                                   |  |  |  |  |  |
| Constraints                  |                                                                                                                                                                   |                 |                    |                                                                                                                                                                                                                                                                                                                                                                                                                                                                                                                                                                                                                                                                                                                                                                                                                                                                                                                                                                                                                                                                                                                                                                                                                                                                                                                                                                                                                                                                                                                                                                                                                                                                   |  |  |  |  |  |
| ☐ Ramsar site/SPA ☐ SSSI     | SAN                                                                                                                                                               | 1               | SAC                | LNR                                                                                                                                                                                                                                                                                                                                                                                                                                                                                                                                                                                                                                                                                                                                                                                                                                                                                                                                                                                                                                                                                                                                                                                                                                                                                                                                                                                                                                                                                                                                                                                                                                                               |  |  |  |  |  |
| ☐ LoWS ☐ SA                  | Anc                                                                                                                                                               | ent Woodlands   | SLA                | None of the above     None of the above |  |  |  |  |  |

| Geography                                                                      |                                                |                                                                                                                                                        |                    |  |  |  |  |  |  |
|--------------------------------------------------------------------------------|------------------------------------------------|--------------------------------------------------------------------------------------------------------------------------------------------------------|--------------------|--|--|--|--|--|--|
| Topography/Landform:                                                           | _                                              | Mostly flat and narrow site with tall grass used for grazing. Dense trees and vegetation to boundaries. Pylons and electrical cables running overhead. |                    |  |  |  |  |  |  |
| Access:                                                                        | Existing gated acc                             | ess onto London R                                                                                                                                      | oad                |  |  |  |  |  |  |
|                                                                                | Description of Additional Physical Constraints |                                                                                                                                                        |                    |  |  |  |  |  |  |
| Proximity to TPO                                                               |                                                | ☐ Yes ⊠ No                                                                                                                                             | Details:           |  |  |  |  |  |  |
| Proximity to Listed Build                                                      | Proximity to Listed Building(s)                |                                                                                                                                                        |                    |  |  |  |  |  |  |
| Proximity to Conservation area                                                 |                                                |                                                                                                                                                        |                    |  |  |  |  |  |  |
| Proximity to Air Quality Management Area                                       |                                                |                                                                                                                                                        |                    |  |  |  |  |  |  |
| Does the site fall within Policy S8 of the ECC Minerals Local Plan? ☐ Yes ☐ No |                                                |                                                                                                                                                        |                    |  |  |  |  |  |  |
| Does the site fall within Policy 2 of the ECC Waste Local Plan?                |                                                |                                                                                                                                                        |                    |  |  |  |  |  |  |
| Availability Assessment                                                        |                                                |                                                                                                                                                        |                    |  |  |  |  |  |  |
| Are there any ownersh (e.g. single/multiple own                                | -                                              | ☐ Yes ⊠ No                                                                                                                                             |                    |  |  |  |  |  |  |
| Are there any legal cor<br>(e.g. tenancies, contract                           |                                                | ☐ Yes ⊠ No                                                                                                                                             |                    |  |  |  |  |  |  |
| Are there any physical (e.g. flood risk, topograp                              |                                                | ⊠ Yes □ No                                                                                                                                             | Pylons across site |  |  |  |  |  |  |