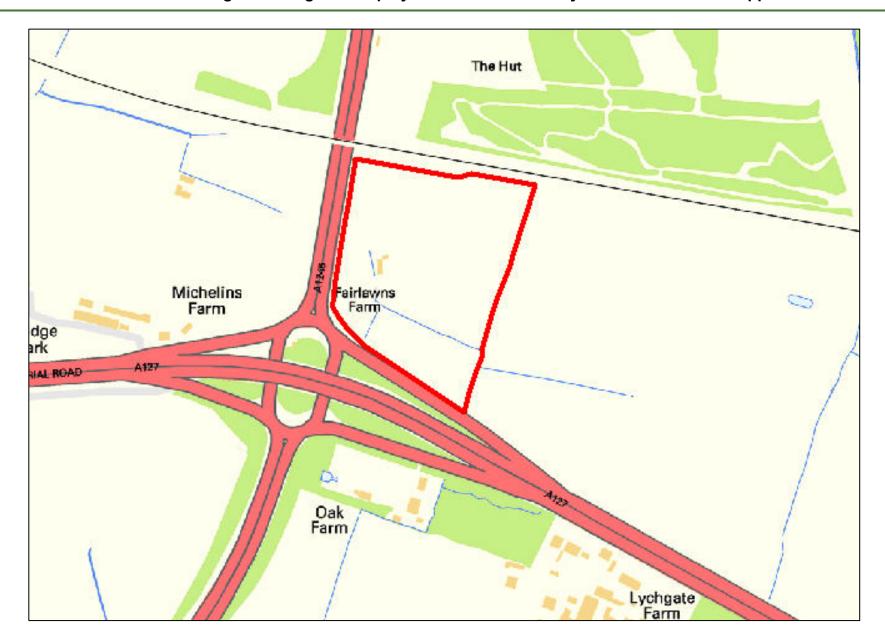

ersing the site which are likely create a significant constraint to any residential development in the short-term.

#### Achievable:

Yes

## **Employment Development Potential**

#### Suitable:

Unknown

### **Suitability Summary:**

The site is well connected to the strategic infrastructure and is situated adjacent to an existing proposed employment allocation. The site does however fall within the Green Belt and its suitability is therefore currently unknown subject to a future Green Belt review.

#### Available:

No

### **Availability Summary:**

The site has not been put forward by the site agent for this purpose

## Available:

Yes

# Availability Summary:

The site has been put forward by the site agent for this purpose, and no ownership or legal constraints have been identified.



| Site Reference:                                                                                                                                                                                                                                                                                                         |                       | CFS056                                               |                      | Site size (Ha):    |                    | 2.85              |  |  |  |  |
|-----------------------------------------------------------------------------------------------------------------------------------------------------------------------------------------------------------------------------------------------------------------------------------------------------------------