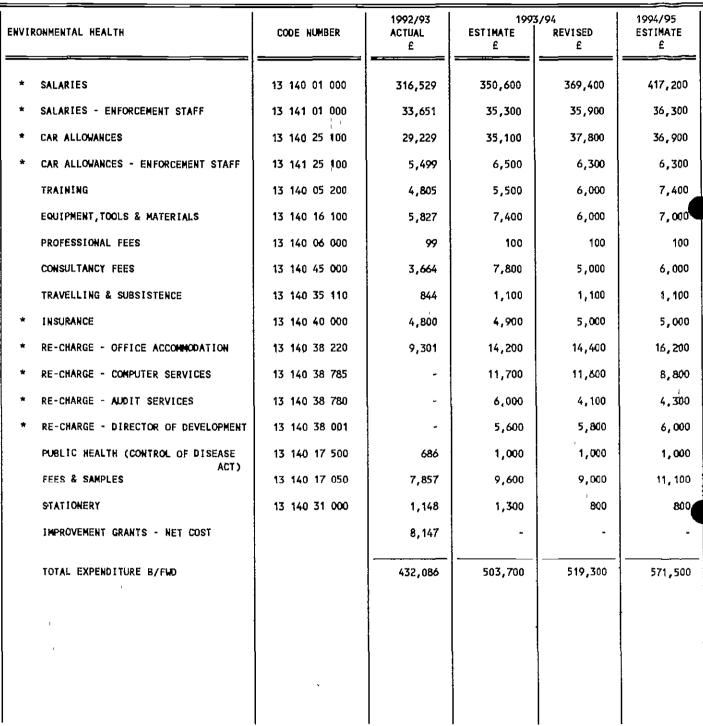

### Environmental Health

| Statutory Nuisance Proceedings - Pond Chase Nursery, |       |
|------------------------------------------------------|-------|
| Folly Lane, Hockley                                  | 39,79 |
| Registers of Potentially Contaminated Land           | 214   |
| Access to Environmental Information - Environmental  |       |
| Information Regulations 1992                         | 215   |
| Smoking at Work                                      | 216   |
| Energy Conservation Bill                             | 217   |
| Warren Spring Laboratory                             | 268   |
| Brown Tail Moth                                      | 292   |
| Medical Advisors                                     | 296   |
| Review of Proof & Experimental Establishments        | 446   |
| Firework Safety                                      | 517   |
| Radioactive Substances Act 1993                      | 518   |
| Food Hygiene Training                                | 523   |
| Ernie Adcock Trophy                                  |       |