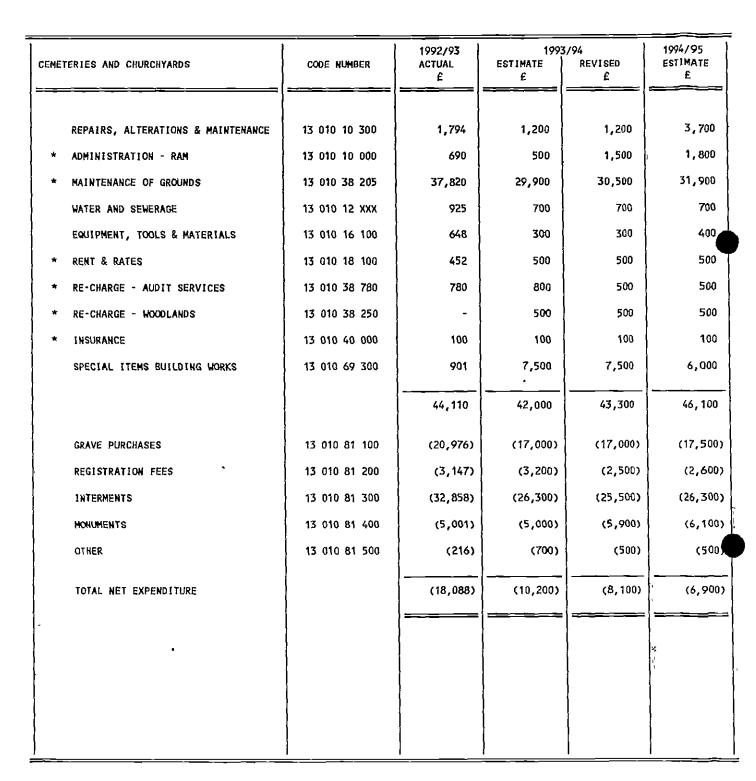

|                                                                                                               |                                                                                                 |                                                                                                   |
|                                                                                                                      | ]                                                                                                             | - (28,900)<br>5,226 5,300                                                                       | - (28,900) -<br>5,226 5,300 5,400                                                                 |

- ---

—

#### HEALTH AND HOUSING COMMITTEE



\* ACCOUNTANCY USE ONLY

651186

IEALTH

AND

|                                 | <u></u>       | 1992/93     |               | 3/94         | 1994/95       |
|---------------------------------|---------------|-------------|---------------|--------------|---------------|
| PUBLIC CONVENIENCES             | CODE NUMBER   | ACTUAL<br>É | ESTIMATE<br>E | REVISED<br>£ | ESTIMATE<br>£ |
|                                 |               |             |               |              |               |
| REPAIRS, ALTERATIONS & MAINT.   | 13 020 10 300 | 11,233      | 11,000        | 11,000       | 11,000        |
| * ADMINISTRATION - RAM          | 13 020 10 900 | 3,730       | 600           | 1,800        | 2,100         |
| S/I BUILDING WORKS              | 13 020 69 100 | 3,342       | -