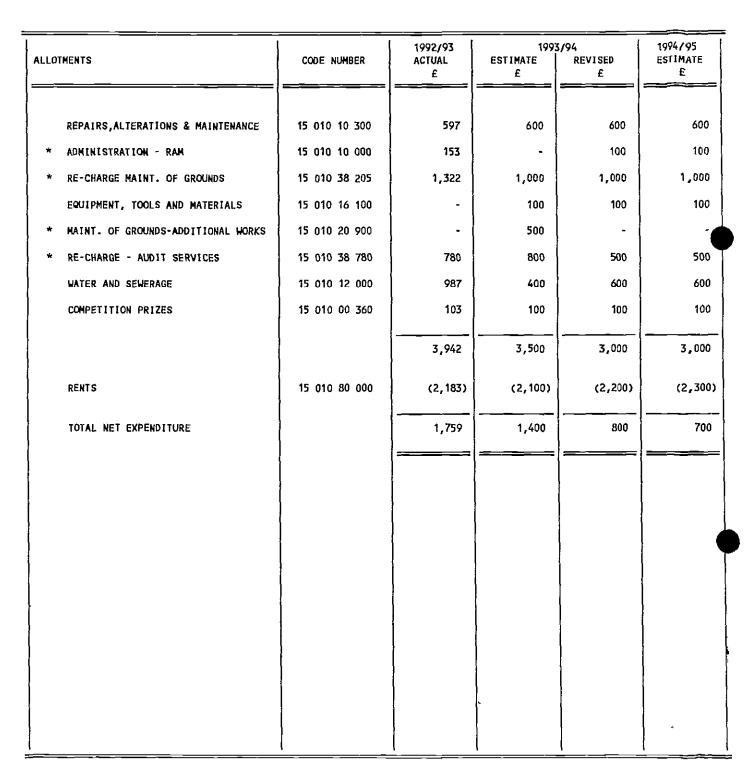

|
|                                                |                        |                       |                      |                          |
|                                                |                        |                       |                      |                          |
|                                                |                        |                       |                      |                          |
|                                                |                        |                       |                      |                          |
|                                                | [                      | <u> </u>              | <u> </u>             | [                        |

- -

- --

•

#### LEISURE SERVICES COMMITTEE



117

\* ACCOUNTANCY USE ONLY

v

|   |                                           |               | 1992/93     | 1993/94       |              | 1994/95        |  |
|---|-------------------------------------------|---------------|-------------|---------------|--------------|----------------|--|
|   | EMENT OF RECREATION GROUNDS<br>PEN SPACES | CODE NUMBER   | ACTUAL<br>£ | ESTIMATE<br>£ | REVISED<br>£ | EST IMATE<br>£ |  |
|   |                                           |               |             |               | =====[       |                |  |
|   | REPAIRS, ALTERATIONS & MAINTENANCE        | 15 200 10 300 | 31,534      | 30,500        | 30,100       | 37,900         |  |
| * | ADMINISTRATION - RAN                      | 15 200 10 000 | 9,961       | 1,600         | 5,400        |