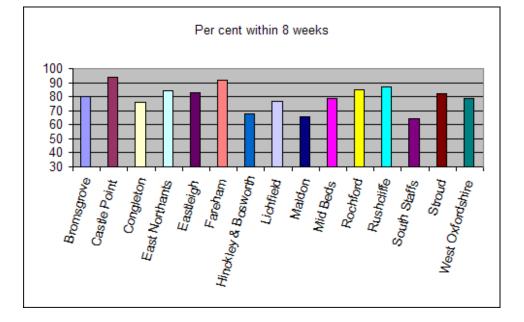

# Development Control Statistics - Family Group Analysis January to March 2005

|                     | Per cent within 8 weeks |
|---------------------|-------------------------|
| Bromsgrove          | 80                      |
| Castle Point        | 94                      |
| Congleton           | 76                      |
| East Northants      | 84                      |
| Eastleigh           | 83                      |
| Fareham             | 92                      |
| Hinckley & Bosworth | 68                      |
| Lichfield           | 77                      |
| Maldon              | 66                      |
| Mid Beds            | 79                      |
| Rochford            | 85                      |
| Rushcliffe          | 87                      |
| South Staffs        | 64                      |
| Stroud              | 82                      |
| West Oxfordshire    | 79                      |