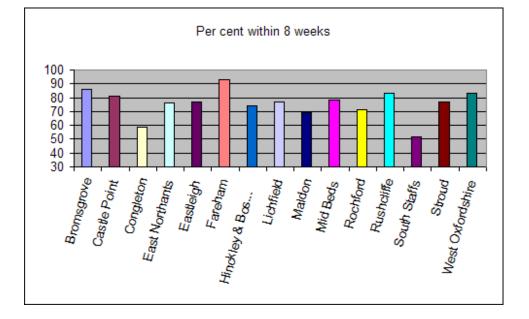

#### Development Control Statistics - Family Group Analysis Year end 31st March 2005

|                     | Per cent within 8 weeks |  |  |
|---------------------|-------------------------|--|--|
| Bromsgrove          | 86                      |  |  |
| Castle Point        | 81                      |  |  |
| Congleton           | 59                      |  |  |
| East Northants      | 76                      |  |  |
| Eastleigh           | 77                      |  |  |
| Fareham             | 93                      |  |  |
| Hinckley & Bosworth | 74                      |  |  |
| Lichfield           | 77                      |  |  |
| Maldon              | 69                      |  |  |
| Mid Beds            | 78                      |  |  |
| Rochford            | 71                      |  |  |
| Rushcliffe          | 83                      |  |  |
| South Staffs        | 52                      |  |  |
| Stroud              | 77                      |  |  |
| West Oxfordshire    | 83                      |  |  |