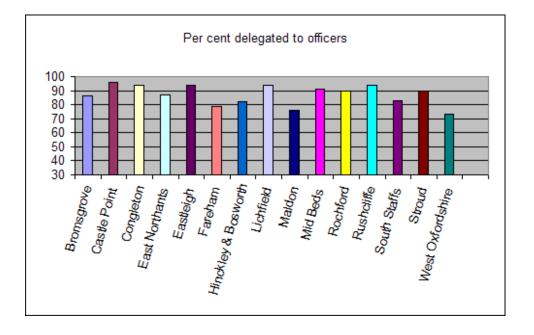

# Development Control Statistics - Family Group Analysis January to March 2005

|                     | Per cent delegated to officers |    |
|---------------------|--------------------------------|----|
| Bromsgrove          |                                | 86 |
| Castle Point        |                                | 96 |
| Congleton           |                                | 94 |
| East Northants      |                                | 87 |
| Eastleigh           |                                | 94 |
| Fareham             |                                | 79 |
| Hinckley & Bosworth |                                | 82 |
| Lichfield           |                                | 94 |
| Maldon              |                                | 76 |
| Mid Beds            |                                | 91 |
| Rochford            |                                | 90 |
| Rushcliffe          |                                | 94 |
| South Staffs        |                                | 83 |
| Stroud              |                                | 90 |
| West Oxfordshire    |                                | 73 |