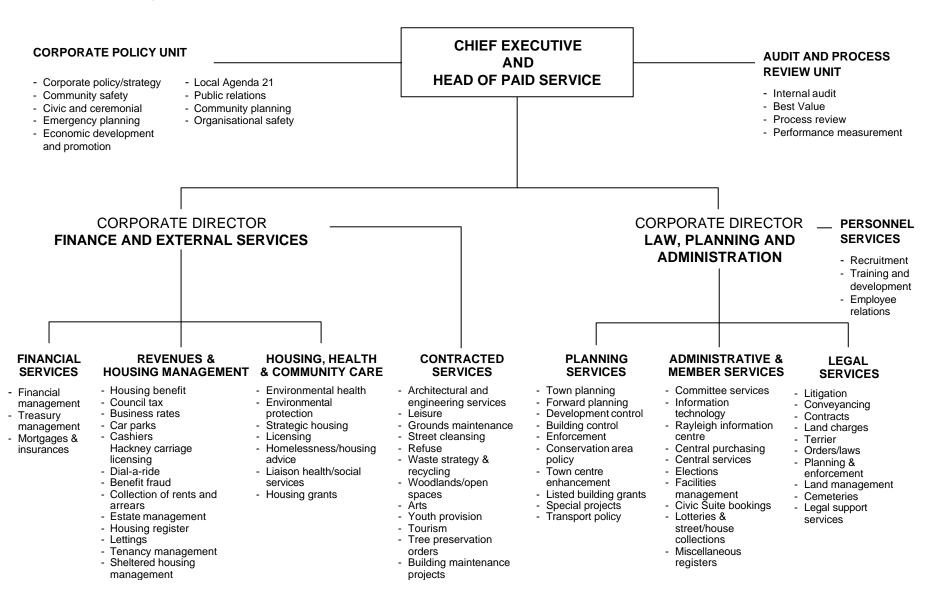

|       | Residents in employment              | 39000                      |
| Level of deprivation                           | 316th least deprived out 354 districts     | of    | Proportion commuting out of district | 68%                        |
| Number of dwellings                            | 33534                                      |       | Companies in the district            | 2650 (estimate)            |
| Number of private dwellings                    | 31759                                      |       | No. employed in the district         | 21000 (estimate)           |
| (including Social Housing providers)           |                                            |       | Unemployment rate                    | 1%                         |

# Our management structure



## The committee structure



## The district of Rochford



#### **Key to Wards**

- 1 Ashingdon and Canewdon 2 Barling and Sutton 3 Downhall and Rawreth
- 4 Foulness and Great Wakering
- 5 Grange
- 6 Hawkwell North
- 7 Hawkwell South

- 8 Hawkwell West
- 9 Hockley Central
- 10 Hockley North
- 11 Hockley West
- 12 Hullbridge
- 13 Lodge
- 14 Rayleigh Central

- 15 Rochford
- 16 Sweyne Park
- 17 Trinity
- 18 Wheatley
- 9 Whitehouse

### Your Councillors

The Rochford area is represented by 39 District Councillors.

The District is divided into 19 areas known as Wards, and each Ward has at least one councillor. Below is a complete list of all the District Councillors and where you may contact them. If you are not sure of the ward in which you live or work, contact the Council's Information