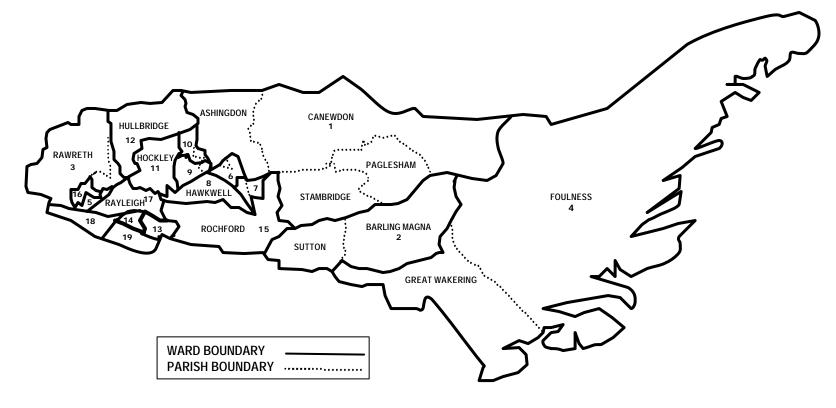

## The district of Rochford

#### **Key to Wards**

- 1 Ashingdon and Canewdon 2 Barling and Sutton 3 Downhall and Rawreth
- 4 Foulness and Great Wakering
- 5 Grange
- 6 Hawkwell North
- 7 Hawkwell South

- 8 Hawkwell West
- 9 Hockley Central
- 10 Hockley North
- 11 Hockley West
- 12 Hullbridge
- 13 Lodge
- 14 Rayleigh Central

- 15 Rochford
- 16 Sweyne Park
- 17 Trinity
- 18 Wheatley
- 9 Whitehouse

### Your Councillors

The Rochford area is represented by 39 District Councillors.

The District is divided into 19 areas known as Wards, and each Ward has at least one councillor. Below is a complete list of all the District Councillors and where you may contact them. If you are not sure of the ward in which you live or work, contact the Council's Information Centre on 01702 318150 for assistance.