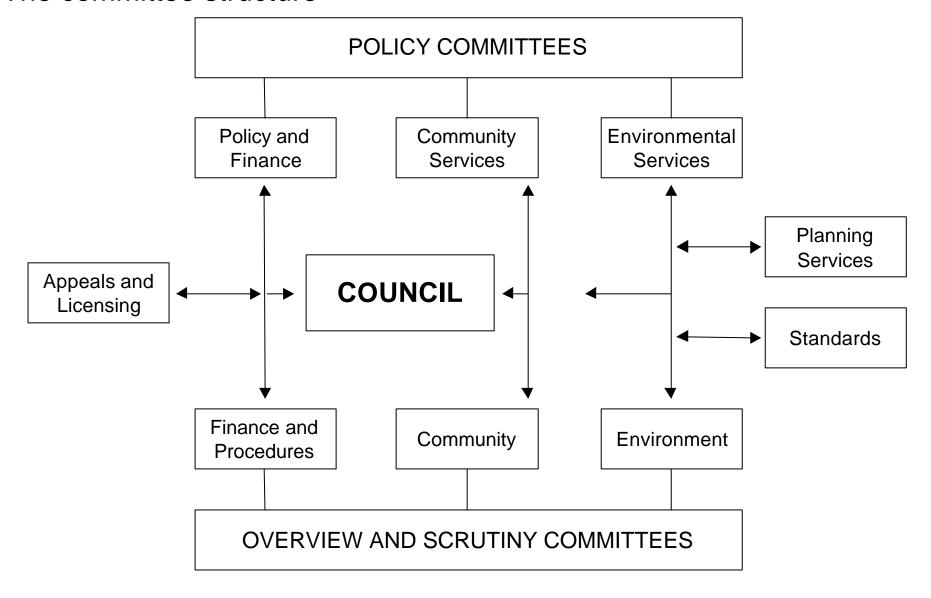

ployment              | 39000                      |
| Level of deprivation                           | 316th least deprived out 354 districts     | of    | Proportion commuting out of district | 68%                        |
| Number of dwellings                            | 33534                                      |       | Companies in the district            | 2650 (estimate)            |
| Number of private dwellings                    | 31759                                      |       | No. employed in the district         | 21000 (estimate)           |
| (including Social Housing providers)           |                                            |       | Unemployment rate                    | 1%                         |

# Our management structure



## The committee structure



## The district of Rochford



#### **Key to Wards**

- 1 Ashingdon and Canewdon 2 Barling and Sutton 3 Downhall and Rawreth
- 4 Foulness and Great Wakering
- 5 Grange
- 6 Hawkwell North
- 7 Hawkwell South

- 8 Hawkwell West
- 9 Hockley Central
- 10 Hockley North
- 11 Hockley West
- 12 Hullbridge
- 13 Lodge
- 14 Rayleigh Central

- 15 Rochford
- 16 Sweyne Park
- 17 Trinity
- 18 Wheatley
- 9 Whitehouse

### Your Councillors

The Rochford area is represented by 39 District Councillors.

The District is divided into 19 areas known as Wards, and each Ward has at least one councillor. Below is a complete list of all the District Councillors and where you may contact them. If you are not sure of the ward in which you live or work, contact the Council's Information Centre on 01702 318150 for as