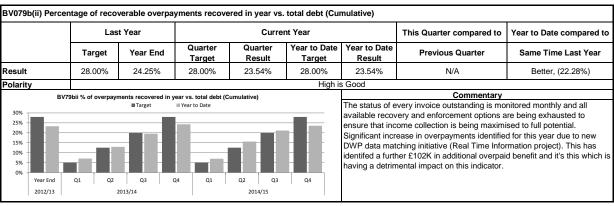

,617.1  | 31,969.0 | 29,313.2          | 32,869.3          | 29,313.2               | 32,869.3                 | Higher, (32,746.0)                                              | Higher, (31,951.0)  |
| Polarity                                                                                 |           |          |                   |                   | No P                   | olarity                  |                                                                 | •                   |
| 34,000<br>33,000<br>32,000<br>31,000<br>31,000<br>30,000<br>29,000<br>28,000<br>Year End | Q1 Q2     |          | Q4 Q1             | Q2 Q3             | 3 Q4                   |                          | own are those approved for the are net of the various Council 1 |                     |











|                                                       | Last Year                                     |          | Current Year      |                   |                        | This Quarter compared to | Year to Date compared to |                     |
|-------------------------------------------------------|-----------------------------------------------|----------|-------------------|-------------------|------------------------|--------------------------|--------------------------|---------------------|
|                                                       | Target                                        | Year End | Quarter<br>Target | Quarter<br>Result | Year to Date<br>Target | Year to Date<br>Result   | Previous Quarter         | Same Time Last Year |
| Result