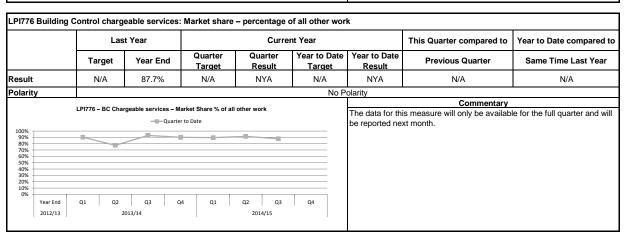

abl | e services – Market Sh |                   | s for 100 or more h | ousing                                                   | T               | Commentary                                   |                                 |
| 100%<br>90%<br>80%<br>70%<br>60% | 90%<br>80%<br>70%   |                        |                   |                     |                                                          | be reported ne. | is measure will only be availab<br>xt month. | ie ioi uie iuii quaitei and wii |
| 50%                              |                     |                        |                   |                     |                                                          |                 |                                              |                                 |



Corporate Objective - Economic Growth





|                           |             | Last Year |          | Current Year                          |                   |                        |                                 | This Quarter compared to                              | Year to Date compared to      |
|---------------------------|-------------|-----------|----------|---------------------------------------|-------------------|------------------------|---------------------------------|-------------------------------------------------------|-------------------------------|
|                           | Tar         | get       | Year End | Quarter<br>Target                     | Quarter<br>Result | Year to Date<br>Target | Year to Date<br>Result          | Previous Quarter