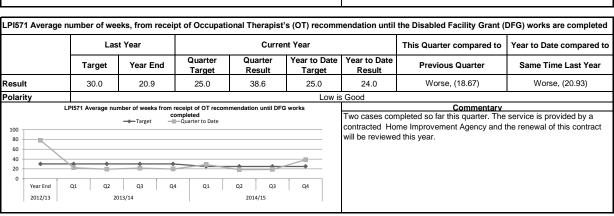

m | nain RDC buildings |                        |                        | Commentary                                                                                                                                                                                           |                          |  |
|          | rear End Q1 Q        | LPI615 Energy consumption (KWHours) per Quarter/Year of 4 main RDC buildings  Target  Year to Date |                     |                    |                        |                        | ult shown is to March 2015.  inuing good performance despite a problem with the boiler controls building during the previous quarter.  parison with 2013/14 shows a saving of 18% for the full year. |                          |  |

### Corporate Objective - Homes





#### Corporate Objective - Homes









#### Corporate Objective - Homes









Corporate Objective - Economic Growth





|                                  | L                   | Last Year              |                   | Current Year        |                                                          |                 | This Quarter compared to                     | Year to Date compared to        |
|----------------------------------|---------------------|------------------------|-------------------|---------------------|----------------------------------------------------------|-----------------|----------------------------------------------|---------------------------------|
|                                  | Target              | Year End               | Quarter<br>Target |