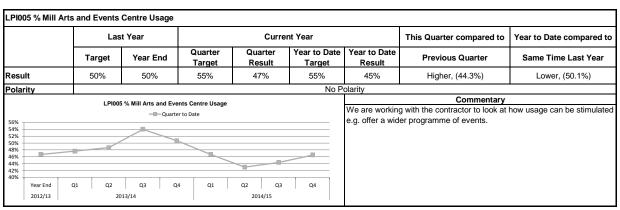

, (25,747)     |
| Polarity                                              |                                               |          | I                 | I                 | No P                   | olarity                  |                          |                     |
| 10000<br>9000<br>8000<br>7000<br>6000<br>5000<br>4000 | 000<br>000<br>000<br>000<br>000<br>000<br>000 |          |                   |                   |                        | year.                    |                          |                     |
| 2000<br>1000<br>0<br>Year End<br>2012/13              | Q1 Q2                                         | Q3 (     | Q4 Q1             | Q2 Q3<br>2014/15  | Q4                     |                          |                          |                     |















|                                                          | Last Year                   |          | Current Year      |                   |                        |                        | This Quarter compared to                                        | Year to Date compared to |  |
|----------------------------------------------------------|-----------------------------|----------|-------------------|-------------------|------------------------|------------------------|-----------------------------------------------------------------|--------------------------|--|
|                                                          | Target                      | Year End | Quarter<br>Target | Quarter<br>Result | Year to Date<br>Target | Year to Date<br>Result | Previous Quarter