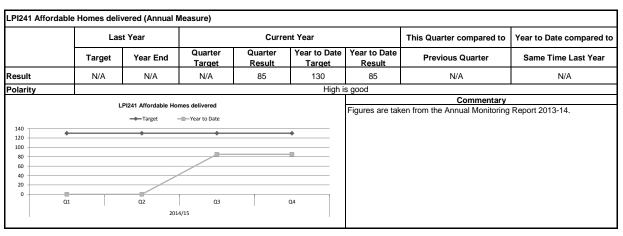

|                        | Commentary                                                                                                                                                                                           |                          |  |
|          | rear End Q1 Q        | LPI615 Energy consumption (KWHours) per Quarter/Year of 4 main RDC buildings  Target  Year to Date |                     |                    |                        |                        | ult shown is to March 2015.  inuing good performance despite a problem with the boiler controls building during the previous quarter.  parison with 2013/14 shows a saving of 18% for the full year. |                          |  |

### Corporate Objective - Homes





#### Corporate Objective - Homes









#### Corporate Objective - Homes









Corporate Objective - Economic Growth





|                                  | L                   | Last Year              |                   | Current Year        |                                                          |                 | This Quarter compared to                     | Year to Date compared to        |
|----------------------------------|---------------------|------------------------|-------------------|---------------------|----------------------------------------------------------|-----------------|----------------------------------------------|---------------------------------|
|                                  | Target              | Year End               | Quarter<br>Target | Quarter<br>Result   | Year to Date Year t