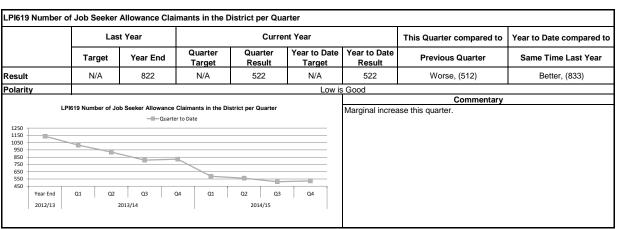

98.6%                                 | 99.0%             | 98.6%                  | 98.9%                           | Worse, (99.9%)                                        | Better, (97.5%)               |
| Polarity                  |             |           |          |                                       | •                 | High is                | s Good                          |                                                       |                               |
| 100%<br>95%<br>90%<br>85% | BV008a % of |           |          | of receipt or within  Quarter to Date | agreed terms      |                        | Prompt payme<br>the year should | Commentary nt of invoices continues to be r I be met. | naintained and the target for |



Corporate Objective - Economic Growth