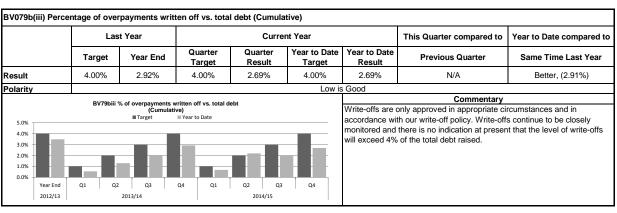

17.1  | 31,969.0 | 29,313.2          | 32,869.3          | 29,313.2               | 32,869.3                 | Higher, (32,746.0)                                              | Higher, (31,951.0)  |
| Polarity                                                                                 |           |          |                   |                   | No P                   | olarity                  |                                                                 | •                   |
| 34,000<br>33,000<br>32,000<br>31,000<br>31,000<br>30,000<br>29,000<br>28,000<br>Year End | Q1 Q2     |          | Q4 Q1             | Q2 Q3             | 3 Q4                   |                          | own are those approved for the are net of the various Council 1 |                     |











|                                                       | Last Year                                     |          | Current Year      |                   |                        | This Quarter compared to | Year to Date compared to |                     |
|-------------------------------------------------------|-----------------------------------------------|----------|-------------------|-------------------|------------------------|--------------------------|--------------------------|---------------------|
|                                                       | Target                                        | Year End | Quarter<br>Target | Quarter<br>Result | Year to Date<br>Target | Year to Date<br>Result   | Previous Quarter         | Same Time Last Year |
| Result