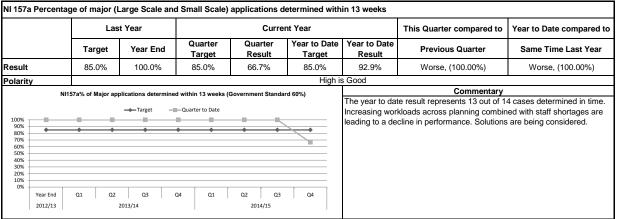

|                        | Commentary                                                                                                                                                                                           |                          |  |
|          | rear End Q1 Q        | LPI615 Energy consumption (KWHours) per Quarter/Year of 4 main RDC buildings  Target  Year to Date |                     |                    |                        |                        | ult shown is to March 2015.  inuing good performance despite a problem with the boiler controls building during the previous quarter.  parison with 2013/14 shows a saving of 18% for the full year. |                          |  |

### Corporate Objective - Homes





#### Corporate Objective - Homes









#### Corporate Objective - Homes









Corporate Objective - Economic Growth





|                                  | L                   | Last Year              |                   | Current Year        |                                                          |                 | This Quarter compared to                     | Year to Date compared to        |
|----------------------------------|---------------------|------------------------|-------------------|---------------------|----------------------------------------------------------|-----------------|----------------------------------------------|---------------------------------|
|                                  | Target              | Year End               | Quarter<br>Target | Quarter<br>Result   | Year to Date