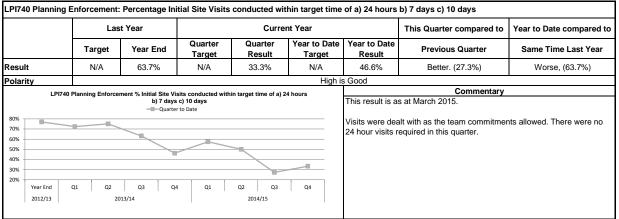

mmentary                                                                                                                                                                                           |                          |  |
|          | rear End Q1 Q        | LPI615 Energy consumption (KWHours) per Quarter/Year of 4 main RDC buildings  Target  Year to Date |                     |                    |                        |                        | ult shown is to March 2015.  inuing good performance despite a problem with the boiler controls building during the previous quarter.  parison with 2013/14 shows a saving of 18% for the full year. |                          |  |

### Corporate Objective - Homes





#### Corporate Objective - Homes









#### Corporate Objective - Homes









Corporate Objective - Economic Growth





|                                  | L                   | Last Year              |                   | Current Year        |                                                          |                 | This Quarter compared to                     | Year to Date compared to        |
|----------------------------------|---------------------|------------------------|-------------------|---------------------|----------------------------------------------------------|-----------------|----------------------------------------------|---------------------------------|
|                                  | Target              | Year End               | Quarter<br>Target | Quarter<br>Result   | Year to Date Year to Date Target Result Previous Quarte