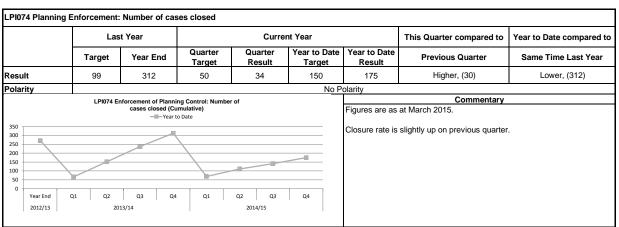

tary                                                                                                                                                                                           |                          |  |
|          | rear End Q1 Q        | LPI615 Energy consumption (KWHours) per Quarter/Year of 4 main RDC buildings  Target  Year to Date |                     |                    |                        |                        | ult shown is to March 2015.  inuing good performance despite a problem with the boiler controls building during the previous quarter.  parison with 2013/14 shows a saving of 18% for the full year. |                          |  |

### Corporate Objective - Homes





#### Corporate Objective - Homes









#### Corporate Objective - Homes









Corporate Objective - Economic Growth





|                                  | L                   | Last Year              |                   | Current Year        |                                                          |                 | This Quarter compared to                     | Year to Date compared to        |
|----------------------------------|---------------------|------------------------|-------------------|---------------------|----------------------------------------------------------|-----------------|----------------------------------------------|---------------------------------|
|                                  | Target              | Year End               | Quarter<br>Target | Quarter<br>Result   | Year to Date Year to Date Target Result Previous Quarter |