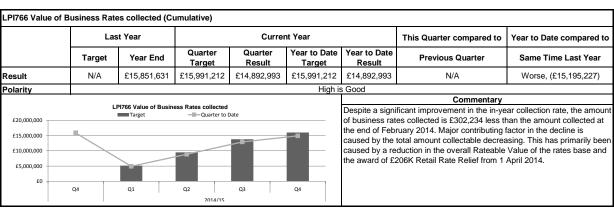

e Objective - Homes

Corporate Objective - Economic Growth

## Targets:

The are two targets:

Quarter Targets represent desired performance for that particular quarter Year to Date Targets represent the desired performance at that point in the year

## **Trend Columns:**

For each Performance Indicator this will show the trend as follows -

This Quarter Compared to the Previous Quarter

(Current Quarter Vs. Previous Quarter)

Better / Higher Better / Higher than previous

Same as previous

Worse / Lower Worse / Lower than previous

Year to Date compared to Same Time Last Year

(Year to Date (Current Year) Vs. Year to Date (Previous Year))

Better / Higher Better / Higher than previous

Same as previous

Worse / Lower than previous

Not Applicable – No relevant comparison available









|                                                                                          | Last Year |          | Current Year      |                   |                        | This Quarter compared to | Year to Date compared to                                        |                     |
|------------------------------------------------------------------------------------------|-----------|----------|-------------------|-------------------|------------------------|--------------------------|-----------------------------------------------------------------|---------------------|
|                                                                                          | Target    | Year End | Quarter<br>Target | Quarter<br>Result | Year to Date<br>Target | Year to Date<br>Result