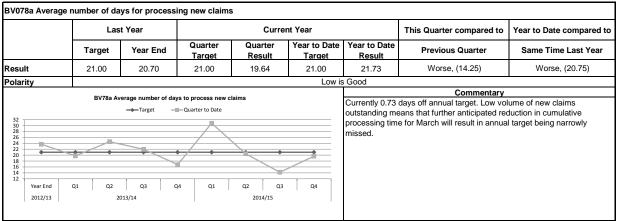

| 28,617.1  | 31,969.0 | 29,313.2          | 32,869.3          | 29,313.2               | 32,869.3                 | Higher, (32,746.0)                                              | Higher, (31,951.0)  |
| Polarity                                                                                 |           |          |                   |                   | No P                   | olarity                  |                                                                 | •                   |
| 34,000<br>33,000<br>32,000<br>31,000<br>31,000<br>30,000<br>29,000<br>28,000<br>Year End | Q1 Q2     |          | Q4 Q1             | Q2 Q3             | 3 Q4                   |                          | own are those approved for the are net of the various Council 1 |                     |











|                                                       | Last Year                                     |          | Current Year      |                   |                        | This Quarter compared to | Year to Date compared to |                     |
|-------------------------------------------------------|-----------------------------------------------|----------|-------------------|-------------------|------------------------|--------------------------|--------------------------|---------------------|
|                                                       | Target                                        | Year End | Quarter<br>Target | Quarter<br>Result | Year to Date<br>Target | Year to Date<br>Result   | Previous Quarter         | Same Time Last Year |
| Result