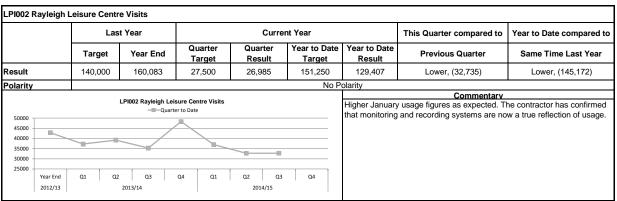

ower, (25,747)     |
| Polarity                                              |                                               |          | I                 | I                 | No P                   | olarity                  |                          |                     |
| 10000<br>9000<br>8000<br>7000<br>6000<br>5000<br>4000 | 000<br>000<br>000<br>000<br>000<br>000<br>000 |          |                   |                   |                        | year.                    |                          |                     |
| 2000<br>1000<br>0<br>Year End<br>2012/13              | Q1 Q2                                         | Q3 (     | Q4 Q1             | Q2 Q3<br>2014/15  | Q4                     |                          |                          |                     |















|                                                          | Last Year                   |          | Current Year      |                   |                        |                        | This Quarter compared to                                        | Year to Date compared to |  |
|----------------------------------------------------------|-----------------------------|----------|-------------------|-------------------|------------------------|------------------------|-----------------------------------------------------------------|--------------------------|--|
|                                                          | Target                      | Year End | Quarter<br>Target | Quarter<br>Result | Year to Date<br>Target | Year to Date<br>Result | Previous Quarter