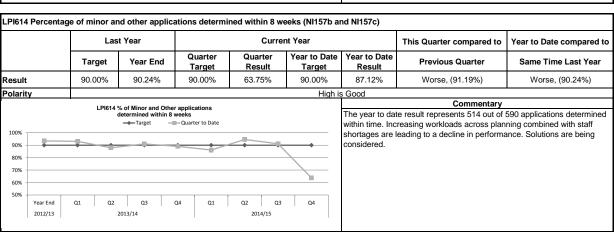

|                        | Commentary                                                                                                                                                                                           |                          |  |
|          | rear End Q1 Q        | LPI615 Energy consumption (KWHours) per Quarter/Year of 4 main RDC buildings  Target  Year to Date |                     |                    |                        |                        | ult shown is to March 2015.  inuing good performance despite a problem with the boiler controls building during the previous quarter.  parison with 2013/14 shows a saving of 18% for the full year. |                          |  |

### Corporate Objective - Homes





#### Corporate Objective - Homes









#### Corporate Objective - Homes









Corporate Objective - Economic Growth





|                                  | L                   | Last Year              |                   | Current Year        |                                                          |                 | This Quarter compared to                     | Year to Date compared to        |
|----------------------------------|---------------------|------------------------|-------------------|---------------------|----------------------------------------------------------|-----------------|----------------------------------------------|---------------------------------|
|                                  | Target              | Year End               | Quarter<br>Target | Quarter<br>Result   | Year to Date Ye