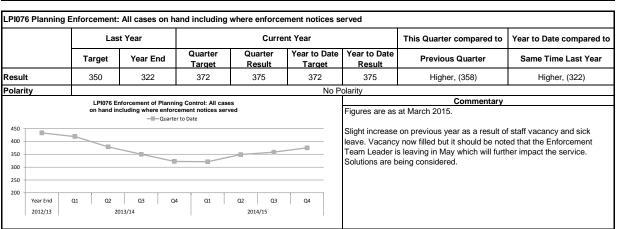

ry                                                                                                                                                                                           |                          |  |
|          | rear End Q1 Q        | LPI615 Energy consumption (KWHours) per Quarter/Year of 4 main RDC buildings  Target  Year to Date |                     |                    |                        |                        | ult shown is to March 2015.  inuing good performance despite a problem with the boiler controls building during the previous quarter.  parison with 2013/14 shows a saving of 18% for the full year. |                          |  |

### Corporate Objective - Homes





#### Corporate Objective - Homes









#### Corporate Objective - Homes









Corporate Objective - Economic Growth





|                                  | L                   | Last Year              |                   | Current Year        |                                                          |                 | This Quarter compared to                     | Year to Date compared to        |
|----------------------------------|---------------------|------------------------|-------------------|---------------------|----------------------------------------------------------|-----------------|----------------------------------------------|---------------------------------|
|                                  | Target              | Year End               | Quarter<br>Target | Quarter<br>Result   | Year to Date Year to Date Target Result Previous Quarter |