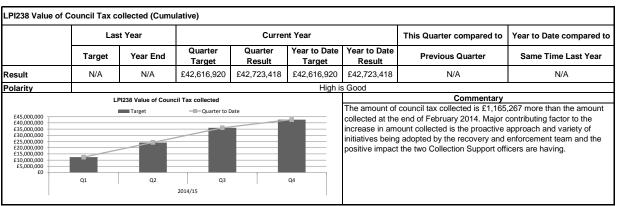

orate Objective - Homes

Corporate Objective - Economic Growth

## Targets:

The are two targets:

Quarter Targets represent desired performance for that particular quarter Year to Date Targets represent the desired performance at that point in the year

## **Trend Columns:**

For each Performance Indicator this will show the trend as follows -

This Quarter Compared to the Previous Quarter

(Current Quarter Vs. Previous Quarter)

Better / Higher Better / Higher than previous

Same as previous

Worse / Lower Worse / Lower than previous

Year to Date compared to Same Time Last Year

(Year to Date (Current Year) Vs. Year to Date (Previous Year))

Better / Higher Better / Higher than previous

Same as previous

Worse / Lower than previous

Not Applicable – No relevant comparison available









|                                                                                          | Last Year |          | Current Year      |                   |                        | This Quarter compared to | Year to Date compared to                                        |                     |
|------------------------------------------------------------------------------------------|-----------|----------|-------------------|-------------------|------------------------|--------------------------|-----------------------------------------------------------------|---------------------|
|                                                                                          | Target    | Year End | Quarter<br>Target | Quarter<br>Result | Year to Date<br>Target | Year to Date<br>Resul