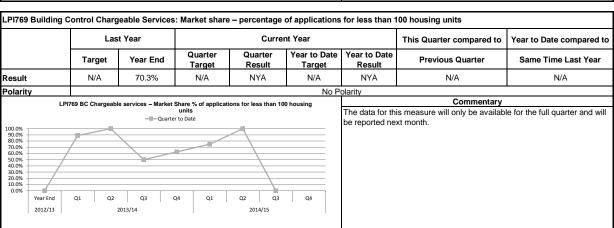

#### Corporate Objective - Homes

Corporate Objective - Economic Growth

|                                  | L                   | Last Year              |                   | Current Year        |                                                          |                 | This Quarter compared to                     | Year to Date compared to        |
|----------------------------------|---------------------|------------------------|-------------------|---------------------|----------------------------------------------------------|-----------------|----------------------------------------------|---------------------------------|
|                                  | Target              | Year End               | Quarter<br>Target | Quarter<br>Result   | Year to Date Year to Date Target Result Previous Quarter |                 | Previous Quarter                             | Same Time Last Year             |
| Result                           | N/A                 | 0.0%                   | N/A               | NYA                 | N/A                                                      | NYA             | N/A                                          | N/A                             |
| Polarity                         | ,                   | •                      |                   | •                   | No P                                                     | olarity         |                                              | •                               |
|                                  | LPI771 BC Chargeabl | e services – Market Sh |                   | s for 100 or more h | ousing                                                   | T               | Commentary                                   |                                 |
| 100%<br>90%<br>80%<br>70%<br>60% | 90%<br>80%<br>70%   |                        |                   |                     |                                                          | be reported ne. | is measure will only be availab<br>xt month. | ie ioi uie iuii quaitei and wii |
| 50%                              |                     |                        |                   |                     |                                                          |                 |                                              |                                 |