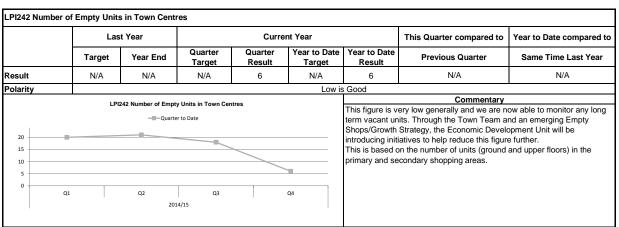

8.6%                                 | 99.0%             | 98.6%                  | 98.9%                           | Worse, (99.9%)                                        | Better, (97.5%)               |
| Polarity                  |             |           |          |                                       | •                 | High is                | s Good                          |                                                       |                               |
| 100%<br>95%<br>90%<br>85% | BV008a % of |           |          | of receipt or within  Quarter to Date | agreed terms      |                        | Prompt payme<br>the year should | Commentary nt of invoices continues to be r I be met. | naintained and the target for |



Corporate Objective - Economic Growth