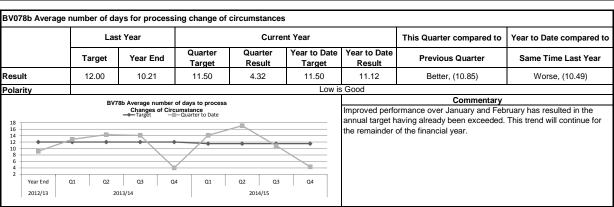

28,617.1  | 31,969.0 | 29,313.2          | 32,869.3          | 29,313.2               | 32,869.3                 | Higher, (32,746.0)                                              | Higher, (31,951.0)  |
| Polarity                                                                                 |           |          |                   |                   | No P                   | olarity                  |                                                                 | •                   |
| 34,000<br>33,000<br>32,000<br>31,000<br>31,000<br>30,000<br>29,000<br>28,000<br>Year End | Q1 Q2     |          | Q4 Q1             | Q2 Q3             | 3 Q4                   |                          | own are those approved for the are net of the various Council 1 |                     |











|                                                       | Last Year                                     |          | Current Year      |                   |                        | This Quarter compared to | Year to Date compared to |                     |
|-------------------------------------------------------|-----------------------------------------------|----------|-------------------|-------------------|------------------------|--------------------------|--------------------------|---------------------|
|                                                       | Target                                        | Year End | Quarter<br>Target | Quarter<br>Result | Year to Date<br>Target | Year to Date<br>Result   | Previous Quarter         | Same Time Last Year |
| Result