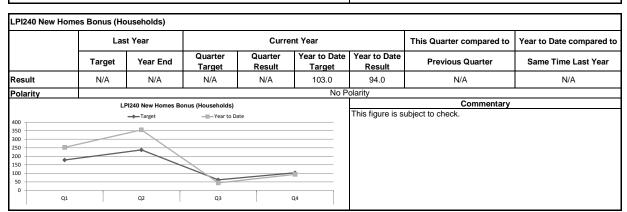

| 28,617.1  | 31,969.0 | 29,313.2          | 32,869.3          | 29,313.2               | 32,869.3                 | Higher, (32,746.0)                                              | Higher, (31,951.0)  |
| Polarity                                                                                 |           |          |                   |                   | No P                   | olarity                  |                                                                 | •                   |
| 34,000<br>33,000<br>32,000<br>31,000<br>31,000<br>30,000<br>29,000<br>28,000<br>Year End | Q1 Q2     |          | Q4 Q1             | Q2 Q3             | 3 Q4                   |                          | own are those approved for the are net of the various Council 1 |                     |











|                                                       | Last Year                                     |          | Current Year      |                   |                        | This Quarter compared to | Year to Date compared to |                     |
|-------------------------------------------------------|-----------------------------------------------|----------|-------------------|-------------------|------------------------|--------------------------|--------------------------|---------------------|
|                                                       | Target                                        | Year End | Quarter<br>Target | Quarter<br>Result | Year to Date<br>Target | Year to Date<br>Result   | Previous Quarter         | Same Time Last Year |
| Result