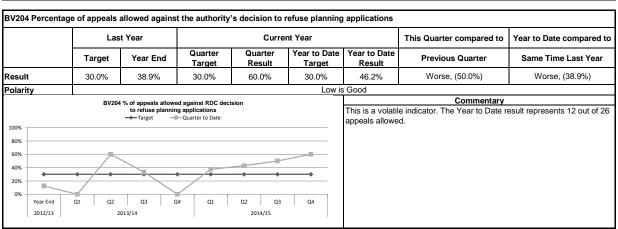

|                        | Commentary                                                                                                                                                                                           |                          |  |
|          | rear End Q1 Q        | LPI615 Energy consumption (KWHours) per Quarter/Year of 4 main RDC buildings  Target  Year to Date |                     |                    |                        |                        | ult shown is to March 2015.  inuing good performance despite a problem with the boiler controls building during the previous quarter.  parison with 2013/14 shows a saving of 18% for the full year. |                          |  |

### Corporate Objective - Homes





#### Corporate Objective - Homes









#### Corporate Objective - Homes









Corporate Objective - Economic Growth





|                                  | L                   | Last Year              |                   | Current Year        |                                                          |                 | This Quarter compared to                     | Year to Date compared to        |
|----------------------------------|---------------------|------------------------|-------------------|---------------------|----------------------------------------------------------|-----------------|----------------------------------------------|---------------------------------|
|                                  | Target              | Year End               | Quarter<br>Target | Quarter<br>Result   | Year to Date Year