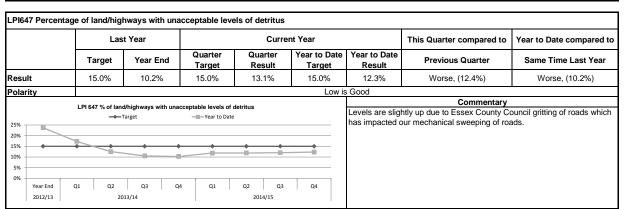

|                                                  | Last Year |                                   | Current Year      |                   |                        |                        | This Quarter compared to                       | Year to Date compared to |
|--------------------------------------------------|-----------|-----------------------------------|-------------------|-------------------|------------------------|------------------------|------------------------------------------------|--------------------------|
|                                                  | Target    | Year End                          | Quarter<br>Target | Quarter<br>Result | Year to Date<br>Target | Year to Date<br>Result | Previous Quarter                               | Same Time Last Year      |
| Result                                           | 15.0%     | 10.3%                             | 15.0%             | 12.8%             | 15.0%                  | 11.8%                  | Worse, (11.6%)                                 | Worse, (10.3%)           |
| Polarity                                         |           | I.                                |                   |                   | Low is                 | s Good                 |                                                |                          |
| 16%<br>14%<br>12%<br>10%<br>8%<br>6%<br>4%<br>2% |           | d/highways with una  ♣─Target  \$ | Year              |                   | -                      | The level of str       | Commentary<br>reet cleanliness is once again w | vithin target.           |
| 0% Year End 2012/13                              | Q1 Q2     | Q3 C                              | Q1                | Q2 Q3<br>2014/15  | Q4                     |                        |                                                |                          |