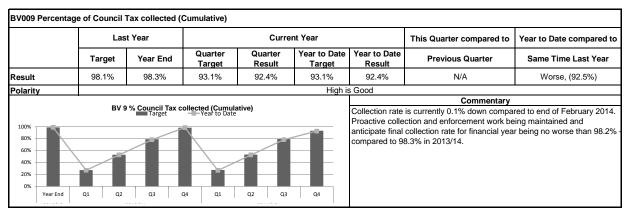

rporate Objective - Homes

Corporate Objective - Economic Growth

## Targets:

The are two targets:

Quarter Targets represent desired performance for that particular quarter Year to Date Targets represent the desired performance at that point in the year

## **Trend Columns:**

For each Performance Indicator this will show the trend as follows -

This Quarter Compared to the Previous Quarter

(Current Quarter Vs. Previous Quarter)

Better / Higher Better / Higher than previous

Same as previous

Worse / Lower Worse / Lower than previous

Year to Date compared to Same Time Last Year

(Year to Date (Current Year) Vs. Year to Date (Previous Year))

Better / Higher Better / Higher than previous

Same as previous

Worse / Lower than previous

Not Applicable – No relevant comparison available









|                                                                                          | Last Year |          | Current Year      |                   |                        | This Quarter compared to | Year to Date compared to                                        |                     |
|------------------------------------------------------------------------------------------|-----------|----------|-------------------|-------------------|------------------------|--------------------------|-----------------------------------------------------------------|---------------------|
|                                                                                          | Target    | Year End | Quarter<br>Target | Quarter<br>Result | Year to Date<br>Target | Year to Date<br>Res