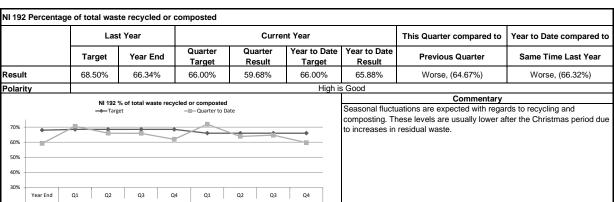

5,747)     |
| Polarity                                              |                                               |          | I                 | I                 | No P                   | olarity                  |                          |                     |
| 10000<br>9000<br>8000<br>7000<br>6000<br>5000<br>4000 | 000<br>000<br>000<br>000<br>000<br>000<br>000 |          |                   |                   |                        | year.                    |                          |                     |
| 2000<br>1000<br>0<br>Year End<br>2012/13              | Q1 Q2                                         | Q3 (     | Q4 Q1             | Q2 Q3<br>2014/15  | Q4                     |                          |                          |                     |















|                                                          | Last Year                   |          | Current Year      |                   |                        |                        | This Quarter compared to                                        | Year to Date compared to |  |
|----------------------------------------------------------|-----------------------------|----------|-------------------|-------------------|------------------------|------------------------|-----------------------------------------------------------------|--------------------------|--|
|                                                          | Target                      | Year End | Quarter<br>Target | Quarter<br>Result | Year to Date<br>Target | Year to Date<br>Result | Previous Quarter