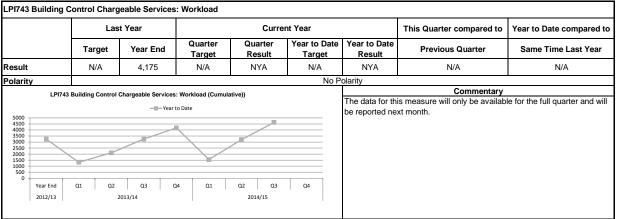

#### Corporate Objective - Homes

Corporate Objective - Economic Growth

|                                  | L                   | Last Year              |                   | Current Year        |                                                          |                 | This Quarter compared to                     | Year to Date compared to        |
|----------------------------------|---------------------|------------------------|-------------------|---------------------|----------------------------------------------------------|-----------------|----------------------------------------------|---------------------------------|
|                                  | Target              | Year End               | Quarter<br>Target | Quarter<br>Result   | Year to Date Year to Date Target Result Previous Quarter |                 | Previous Quarter                             | Same Time Last Year             |
| Result                           | N/A                 | 0.0%                   | N/A               | NYA                 | N/A                                                      | NYA             | N/A                                          | N/A                             |
| Polarity                         | ,                   | •                      |                   | •                   | No P                                                     | olarity         |                                              | •                               |
|                                  | LPI771 BC Chargeabl | e services – Market Sh |                   | s for 100 or more h | ousing                                                   | T               | Commentary                                   |                                 |
| 100%<br>90%<br>80%<br>70%<br>60% | 90%<br>80%<br>70%   |                        |                   |                     |                                                          | be reported ne. | is measure will only be availab<br>xt month. | ie ioi uie iuii quaitei and wii |
| 50%                              |                     |                        |                   |                     |                                                          |                 |                                              |                                 |