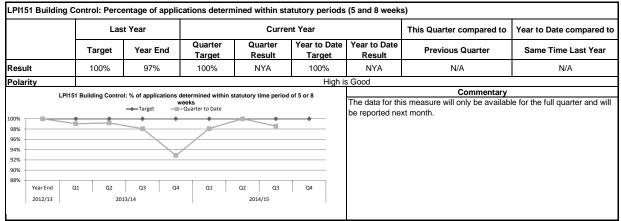

| s for 100 or more h | ousing                                                   | T               | Commentary                                   |                                 |
| 100%<br>90%<br>80%<br>70%<br>60% | 90%<br>80%<br>70%   |                        |                   |                     |                                                          | be reported ne. | is measure will only be availab<br>xt month. | ie ioi uie iuii quaitei and wii |
| 50%                              |                     |                        |                   |                     |                                                          |                 |                                              |                                 |



Corporate Objective - Economic Growth





|                           |             | Last Year |          | Current Year                          |                   |                        |                                 | This Quarter compared to                              | Year to Date compared to      |
|---------------------------|-------------|-----------|----------|---------------------------------------|-------------------|------------------------|---------------------------------|-------------------------------------------------------|-------------------------------|
|                           | Tar         | get       | Year End | Quarter<br>Target                     | Quarter<br>Result | Year to Date<br>Target | Year to Date<br>Result          | Previous Quarter                                      | Same T