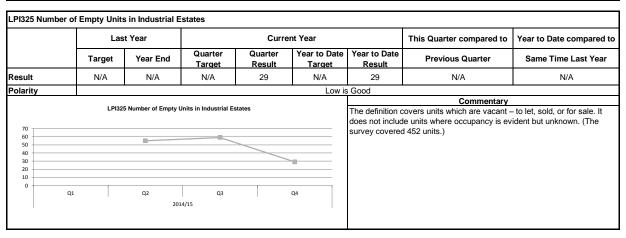

Corporate Objective - Economic Growth

|                           |             | Last Year |          | Current Year                          |                   |                        |                                 | This Quarter compared to                              | Year to Date compared to      |
|---------------------------|-------------|-----------|----------|---------------------------------------|-------------------|------------------------|---------------------------------|-------------------------------------------------------|-------------------------------|
|                           | Tar         | get       | Year End | Quarter<br>Target                     | Quarter<br>Result | Year to Date<br>Target | Year to Date<br>Result          | Previous Quarter                                      | Same Time Last Year           |
| Result                    | 98.         | 5%        | 97.6%    | 98.6%                                 | 99.0%             | 98.6%                  | 98.9%                           | Worse, (99.9%)                                        | Better, (97.5%)               |
| Polarity                  |             |           |          |                                       | •                 | High is                | s Good                          |                                                       |                               |
| 100%<br>95%<br>90%<br>85% | BV008a % of |           |          | of receipt or within  Quarter to Date | agreed terms      |                        | Prompt payme<br>the year should | Commentary nt of invoices continues to be r I be met. | naintained and the target for |