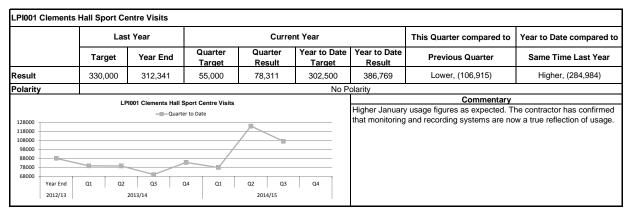

Lower, (25,747)     |
| Polarity                                              |                                               |          | I                 | I                 | No P                   | olarity                  |                          |                     |
| 10000<br>9000<br>8000<br>7000<br>6000<br>5000<br>4000 | 000<br>000<br>000<br>000<br>000<br>000<br>000 |          |                   |                   |                        | year.                    |                          |                     |
| 2000<br>1000<br>0<br>Year End<br>2012/13              | Q1 Q2                                         | Q3 (     | Q4 Q1             | Q2 Q3<br>2014/15  | Q4                     |                          |                          |                     |















|                                                          | Last Year                   |          | Current Year      |                   |                        |                        | This Quarter compared to                                        | Year to Date compared to |  |
|----------------------------------------------------------|-----------------------------|----------|-------------------|-------------------|------------------------|------------------------|-----------------------------------------------------------------|--------------------------|--|
|                                                          | Target                      | Year End | Quarter<br>Target | Quarter<br>Result | Year to Date<br>Target | Year to Date<br>Result | Previous Quarter