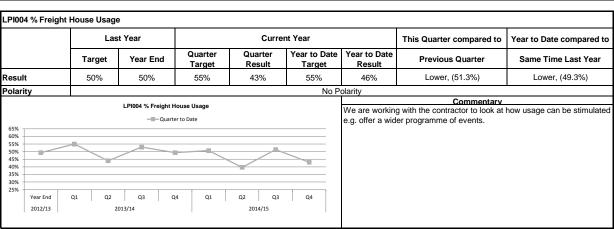

er, (25,747)     |
| Polarity                                              |                                               |          | I                 | I                 | No P                   | olarity                  |                          |                     |
| 10000<br>9000<br>8000<br>7000<br>6000<br>5000<br>4000 | 000<br>000<br>000<br>000<br>000<br>000<br>000 |          |                   |                   |                        | year.                    |                          |                     |
| 2000<br>1000<br>0<br>Year End<br>2012/13              | Q1 Q2                                         | Q3 (     | Q4 Q1             | Q2 Q3<br>2014/15  | Q4                     |                          |                          |                     |















|                                                          | Last Year                   |          | Current Year      |                   |                        |                        | This Quarter compared to                                        | Year to Date compared to |  |
|----------------------------------------------------------|-----------------------------|----------|-------------------|-------------------|------------------------|------------------------|-----------------------------------------------------------------|--------------------------|--|
|                                                          | Target                      | Year End | Quarter<br>Target | Quarter<br>Result | Year to Date<br>Target | Year to Date<br>Result | Previous Quarter