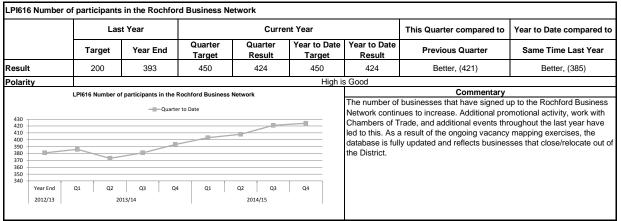

| 98.6%                                 | 99.0%             | 98.6%                  | 98.9%                           | Worse, (99.9%)                                        | Better, (97.5%)               |
| Polarity                  |             |           |          |                                       | •                 | High is                | s Good                          |                                                       |                               |
| 100%<br>95%<br>90%<br>85% | BV008a % of |           |          | of receipt or within  Quarter to Date | agreed terms      |                        | Prompt payme<br>the year should | Commentary nt of invoices continues to be r I be met. | naintained and the target for |



Corporate Objective - Economic Growth