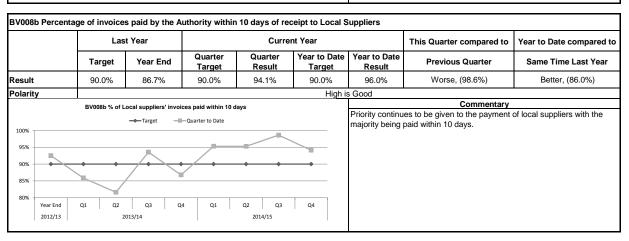

Corporate Objective - Economic Growth

|                           |             | Last Year |          | Current Year                          |                   |                        |                                 | This Quarter compared to                              | Year to Date compared to      |
|---------------------------|-------------|-----------|----------|---------------------------------------|-------------------|------------------------|---------------------------------|-------------------------------------------------------|-------------------------------|
|                           | Tar         | get       | Year End | Quarter<br>Target                     | Quarter<br>Result | Year to Date<br>Target | Year to Date<br>Result          | Previous Quarter                                      | Same Time Last Year           |
| Result                    | 98.         | 5%        | 97.6%    | 98.6%                                 | 99.0%             | 98.6%                  | 98.9%                           | Worse, (99.9%)                                        | Better, (97.5%)               |
| Polarity                  |             |           |          |                                       | •                 | High is                | s Good                          |                                                       |                               |
| 100%<br>95%<br>90%<br>85% | BV008a % of |           |          | of receipt or within  Quarter to Date | agreed terms      |                        | Prompt payme<br>the year should | Commentary nt of invoices continues to be r I be met. | naintained and the target for |