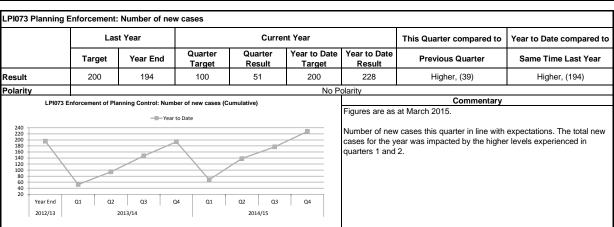

entary                                                                                                                                                                                           |                          |  |
|          | rear End Q1 Q        | LPI615 Energy consumption (KWHours) per Quarter/Year of 4 main RDC buildings  Target  Year to Date |                     |                    |                        |                        | ult shown is to March 2015.  inuing good performance despite a problem with the boiler controls building during the previous quarter.  parison with 2013/14 shows a saving of 18% for the full year. |                          |  |

### Corporate Objective - Homes





#### Corporate Objective - Homes









#### Corporate Objective - Homes









Corporate Objective - Economic Growth





|                                  | L                   | Last Year              |                   | Current Year        |                                                          |                 | This Quarter compared to                     | Year to Date compared to        |
|----------------------------------|---------------------|------------------------|-------------------|---------------------|----------------------------------------------------------|-----------------|----------------------------------------------|---------------------------------|
|                                  | Target              | Year End               | Quarter<br>Target | Quarter<br>Result   | Year to Date Year to Date Target Result Previous Quarter