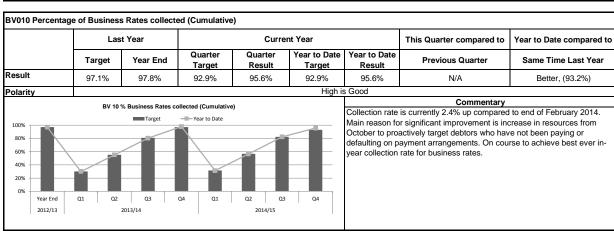

ate Objective - Homes

Corporate Objective - Economic Growth

## Targets:

The are two targets:

Quarter Targets represent desired performance for that particular quarter Year to Date Targets represent the desired performance at that point in the year

## **Trend Columns:**

For each Performance Indicator this will show the trend as follows -

This Quarter Compared to the Previous Quarter

(Current Quarter Vs. Previous Quarter)

Better / Higher Better / Higher than previous

Same as previous

Worse / Lower Worse / Lower than previous

Year to Date compared to Same Time Last Year

(Year to Date (Current Year) Vs. Year to Date (Previous Year))

Better / Higher Better / Higher than previous

Same as previous

Worse / Lower than previous

Not Applicable – No relevant comparison available









|                                                                                          | Last Year |          | Current Year      |                   |                        | This Quarter compared to | Year to Date compared to                                        |                     |
|------------------------------------------------------------------------------------------|-----------|----------|-------------------|-------------------|------------------------|--------------------------|-----------------------------------------------------------------|---------------------|
|                                                                                          | Target    | Year End | Quarter<br>Target | Quarter<br>Result | Year to Date<br>Target | Year to Date<br>Result