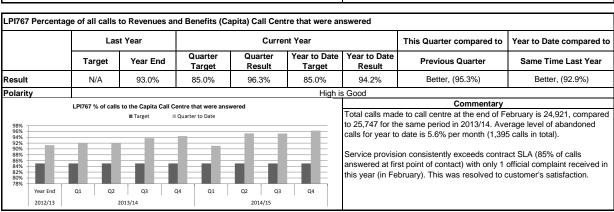

|                                                       | Last Year                                     |          | Current Year      |                   |                        | This Quarter compared to | Year to Date compared to |                     |
|-------------------------------------------------------|-----------------------------------------------|----------|-------------------|-------------------|------------------------|--------------------------|--------------------------|---------------------|
|                                                       | Target                                        | Year End | Quarter<br>Target | Quarter<br>Result | Year to Date<br>Target | Year to Date<br>Result   | Previous Quarter         | Same Time Last Year |
| Result                                                | N/A                                           | 29,116   | N/A               | 4,050             | N/A                    | 24,921                   | Lower, (6,068)           | Lower, (25,747)     |
| Polarity                                              |                                               |          | I                 | I                 | No P                   | olarity                  |                          |                     |
| 10000<br>9000<br>8000<br>7000<br>6000<br>5000<br>4000 | 000<br>000<br>000<br>000<br>000<br>000<br>000 |          |                   |                   |                        | year.                    |                          |                     |
| 2000<br>1000<br>0<br>Year End<br>2012/13              | Q1 Q2                                         | Q3 (     | Q4 Q1             | Q2 Q3<br>2014/15  | Q4                     |                          |                          |                     |