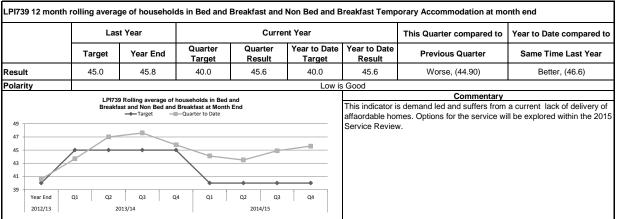

4 m | nain RDC buildings |                        |                        | Commentary                                                                                                                                                                                           |                          |  |
|          | rear End Q1 Q        | LPI615 Energy consumption (KWHours) per Quarter/Year of 4 main RDC buildings  Target  Year to Date |                     |                    |                        |                        | ult shown is to March 2015.  inuing good performance despite a problem with the boiler controls building during the previous quarter.  parison with 2013/14 shows a saving of 18% for the full year. |                          |  |

### Corporate Objective - Homes





#### Corporate Objective - Homes









#### Corporate Objective - Homes









Corporate Objective - Economic Growth





|                                  | L                   | Last Year              |                   | Current Year        |                                                          |                 | This Quarter compared to                     | Year to Date compared to        |
|----------------------------------|---------------------|------------------------|-------------------|---------------------|----------------------------------------------------------|-----------------|----------------------------------------------|---------------------------------|
|                                  | Target              | Year End               | Quarter<br>Target