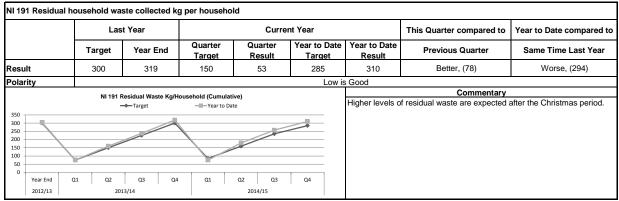

(25,747)     |
| Polarity                                              |                                               |          | I                 | I                 | No P                   | olarity                  |                          |                     |
| 10000<br>9000<br>8000<br>7000<br>6000<br>5000<br>4000 | 000<br>000<br>000<br>000<br>000<br>000<br>000 |          |                   |                   |                        | year.                    |                          |                     |
| 2000<br>1000<br>0<br>Year End<br>2012/13              | Q1 Q2                                         | Q3 (     | Q4 Q1             | Q2 Q3<br>2014/15  | Q4                     |                          |                          |                     |















|                                                          | Last Year                   |          | Current Year      |                   |                        |                        | This Quarter compared to                                        | Year to Date compared to |  |
|----------------------------------------------------------|-----------------------------|----------|-------------------|-------------------|------------------------|------------------------|-----------------------------------------------------------------|--------------------------|--|
|                                                          | Target                      | Year End | Quarter<br>Target | Quarter<br>Result | Year to Date<br>Target | Year to Date<br>Result | Previous Quarter