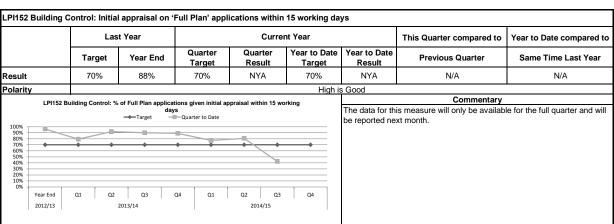

| s for 100 or more h | ousing                                                   | T               | Commentary                                   |                                 |
| 100%<br>90%<br>80%<br>70%<br>60% | 90%<br>80%<br>70%   |                        |                   |                     |                                                          | be reported ne. | is measure will only be availab<br>xt month. | ie ioi uie iuii quaitei and wii |
| 50%                              |                     |                        |                   |                     |                                                          |                 |                                              |                                 |



Corporate Objective - Economic Growth





|                           |             | Last Year |          | Current Year                          |                   |                        |                                 | This Quarter compared to                              | Year to Date compared to      |
|---------------------------|-------------|-----------|----------|---------------------------------------|-------------------|------------------------|---------------------------------|-------------------------------------------------------|-------------------------------|
|                           | Tar         | get       | Year End | Quarter<br>Target                     | Quarter<br>Result | Year to Date<br>Target | Year to Date<br>Result          | Previous Quarter                                      | Same Tim