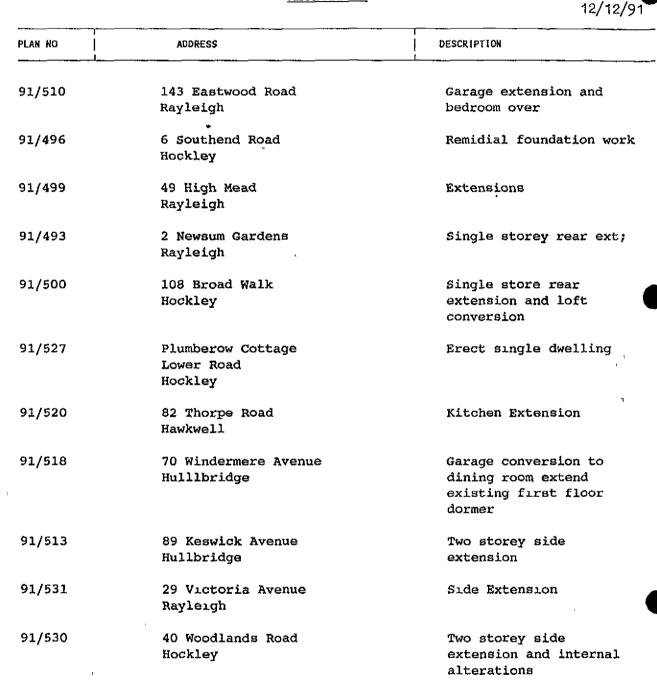

est Steet<br>Rochford                                   | Installation of instore<br>bakery                                    |
| 91/578         | 10 Wedgewood Way<br>Ashingdon                               | Enlarge garage and room<br>over garage on side                       |
| 91/582         | 304 Little Wakering Road<br>Little Wakering                 | Conversion of chapel to residence                                    |
| 91/584         | 24 Warwick Road<br>Rayleigh                                 | Proposed Additions                                                   |
| 91/601         | Adj 121 Burnham Road<br>Hullbridge                          | Garage 001570                                                        |

-

# DELEGATED BUILDING REGULATION DECISIONS

### REJECTIONS



CHAIRMAN

DATE: