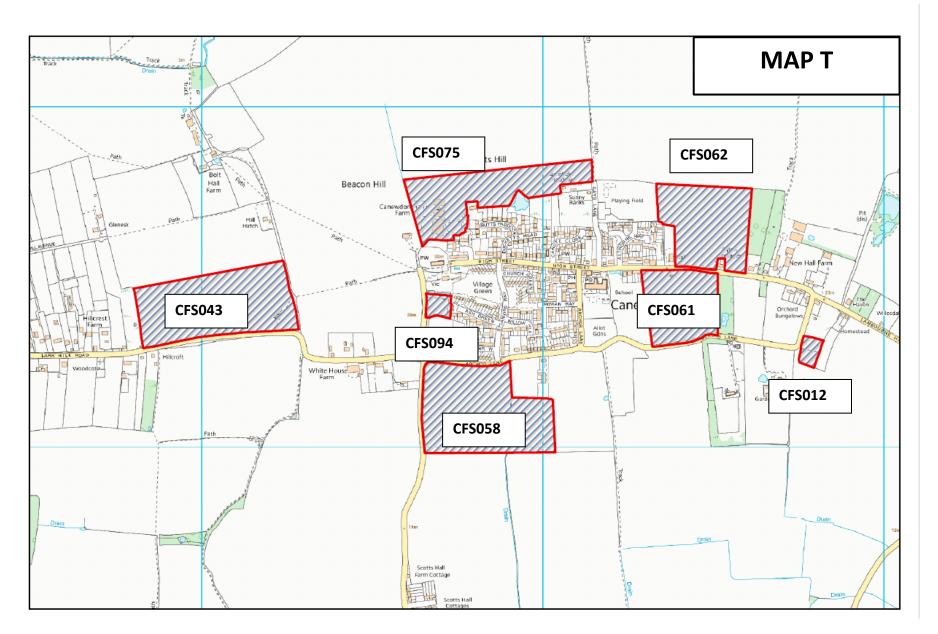

| CFS061 | Land between Lambourne Hall Road and Gardiners Lane,<br>Canewdon      | MAP T | 305 |
|--------|-----------------------------------------------------------------------|-------|-----|
| CFS062 | Land north of Lambourne Hall Road, Canewdon                           | MAP T | 310 |
| CFS063 | Land south of Watts Lane, Rochford                                    | MAP M | 315 |
| CFS064 | Land north and east of Folly Chase, Hockley                           | MAP G | 320 |
| CFS065 | Land east of Shoebury Road and South of New Road, Great Wakering      | MAP P | 325 |
| CFS066 | Circus Field, Land west of Southend Road, Rochford                    | MAP N | 330 |
| CFS067 | Three Ashes, land to the south of Tinkers Lane, Rochford              | MAP N | 335 |
| CFS068 | Land at Lower Wyburns farm, to the south of Daws Heath Road, Rayleigh | MAP E | 340 |
| CFS069 | Land at Lower Wyburns farm, to the north of Daws Heath Road, Rayleigh | MAP E | 345 |
| CFS070 | Land south of Conway Avenue and west of Shoebury Road, Great Wakering | MAP P | 350 |
| CFS071 | Land north of Barling Road, Barling                                   | MAP O | 355 |

| CFS072 | Land south of Cagefield Road and east of Stambridge Road, Great Stambridge | MAP U | 360 |
|--------|----------------------------------------------------------------------------|-------|-----|
| CFS073 | Land north of Cagefield Road and east of Stambridge Road, Great Stambridge | MAP U | 365 |
| CFS074 | Land south of Mount Bovers Lane, Hockley                                   | MAP I | 370 |
| CFS075 | Land at Canewdon Hall Farm, Canewdon                                       | MAP T | 375 |
| CFS076 | Land to the north of Sutton Road, Rochford                                 | MAP N | 380 |
| CFS077 | Land to the north of Great Wheatley Road, Rayleigh                         | MAP D | 385 |
| CFS078 | Land west of Cherry Orchard Way and south of Cherry Orchard Lane, Rochford | MAP J | 390 |
| CFS079 | Land west of Cherry Orchard Way and east of Cherry Orchard Lane, Rochford  | MAP J | 395 |
| CFS080 | Land east of Cherry Orchard Way, Rochford                                  | MAP J | 400 |
| CFS081 | Land at Stroud Green, north of Hall Road, Rochford                         | MAP J | 405 |

| CFS082 | Land between Ironwell Lane and Hall Road, Hawkwell                 | MAP J | 410 |
|--------|--------------------------------------------------------------------|-------|-----|
| CFS083 | Land south of Hall Road and west of Ark Lane, Rochford             | MAP J | 415 |
| CFS084 | Land south of Hall Road, Rochford                                  | MAP J | 420 |
| CFS085 | Land west and north of Rochford Hall, Hall Road, Rochford          | MAP L | 425 |
| CFS086 | Land between Rivendell and Brookside, Napier Road, Rayleigh        | MAP F | 430 |
| CFS087 | Land between Western Road and Weir Farm Road, Rayleigh             | MAP D | 435 |
| CFS088 | Land between The Brambles and Bo Via, Clements Hall Lane, Hawkwell | MAP I | 440 |
| CFS089 | Land adjacent to Dunsmure, The Drive, Rayleigh                     | MAP E | 445 |
| CFS090 | Land South of Paglesham Road, Paglesham East End                   | MAP V | 450 |
| CFS092 | Moat Farm, Chelmsford Road, Rawreth                                | MAP B | 455 |
| CFS093 | Greenacres and adjacent land, Victor Gardens, Hawkwell             | MAP I | 460 |
| CFS094 | Land west of Ash Green, Canewdon                                   | MAP T | 465 |