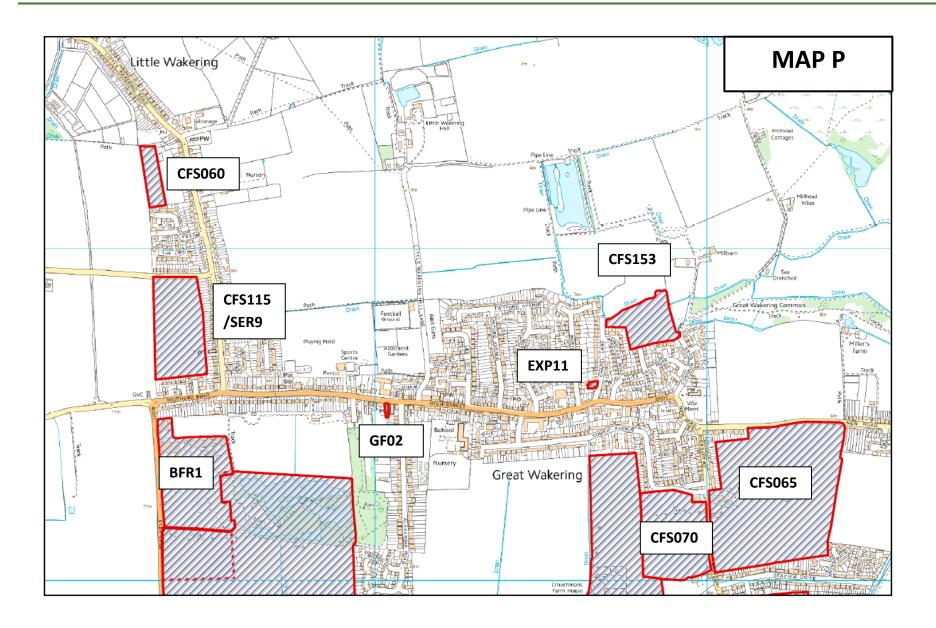

| CFS050 | Former Castle Point and Rochford Adult Community College, Rocheway, Rochford     | MAP M | 249 |
|--------|----------------------------------------------------------------------------------|-------|-----|
| CFS051 | Plots 74 to 79 Fambridge Road, Ashingdon                                         | МАР Н | 254 |
| CFS052 | Land north of Merrifields and south of Scaldhurst Farm, Lark Hill Road, Canewdon | MAP S | 259 |
| CFS053 | Land south of 38 and 39 Wellington Road, Rayleigh                                | MAP F | 264 |
| CFS054 | Land rear of 17 and 19 South View Close, Rayleigh                                | MAP E | 269 |
| CFS055 | Fairlawns Farm, Arterial Road, Rayleigh                                          | MAP D | 274 |
| CFS056 | Stewards Yard, Wakering Road, Great Wakering                                     | MAP Q | 279 |
| CFS057 | Land east of Star Lane and north of Poynters Lane, Great Wakering                | MAP Q | 284 |
| CFS058 | Land south of Anchor Lane, Canewdon                                              | МАР Т | 290 |
| CFS059 | Land at Sandhill Road, Eastwood                                                  | MAP K | 295 |
| CFS060 | Land west of Little Wakering Road, Little Wakering                               | MAP P | 300 |

| CFS061 | Land between Lambourne Hall Road and Gardiners Lane,<br>Canewdon      | MAP T | 305 |
|--------|-----------------------------------------------------------------------|-------|-----|
| CFS062 | Land north of Lambourne Hall Road, Canewdon                           | MAP T | 310 |
| CFS063 | Land south of Watts Lane, Rochford                                    | MAP M | 315 |
| CFS064 | Land north and east of Folly Chase, Hockley                           | MAP G | 320 |
| CFS065 | Land east of Shoebury Road and South of New Road, Great Wakering      | MAP P | 325 |
| CFS066 | Circus Field, Land west of Southend Road, Rochford                    | MAP N | 330 |
| CFS067 | Three Ashes, land to the south of Tinkers Lane, Rochford              | MAP N | 335 |
| CFS068 | Land at Lower Wyburns farm, to the south of Daws Heath Road, Rayleigh | MAP E | 340 |
| CFS069 | Land at Lower Wyburns farm, to the north of Daws Heath Road, Rayleigh | MAP E | 345 |
| CFS070 | Land south of Conway Avenue and west of Shoebury Road, Great Wakering | MAP P | 350 |
| CFS071 | Land north of Barling Road, Barling                                   | MAP O | 355 |