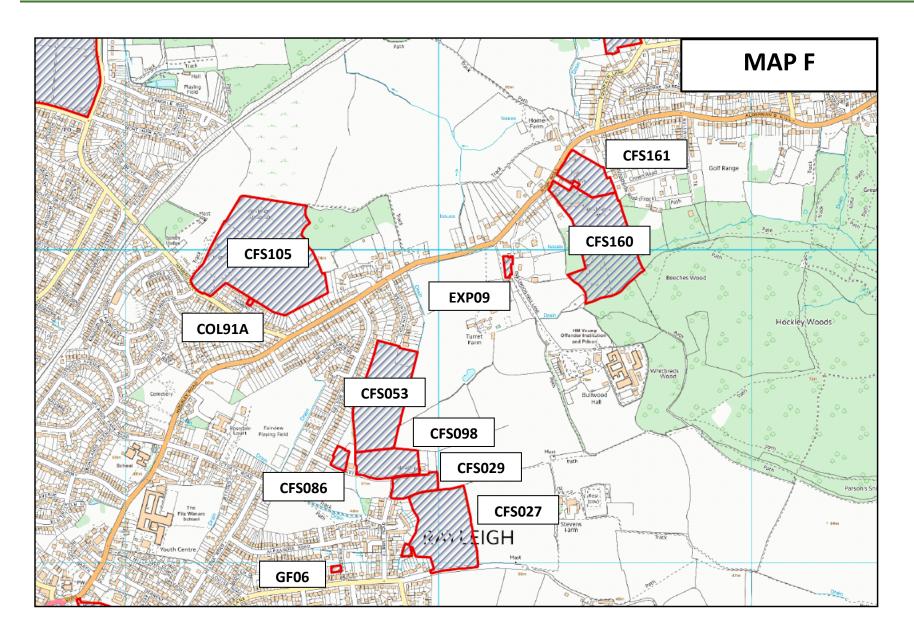

| CFS050 | Former Castle Point and Rochford Adult Community College, Rocheway, Rochford     | MAP M | 249 |
|--------|----------------------------------------------------------------------------------|-------|-----|
| CFS051 | Plots 74 to 79 Fambridge Road, Ashingdon                                         | МАР Н | 254 |
| CFS052 | Land north of Merrifields and south of Scaldhurst Farm, Lark Hill Road, Canewdon | MAP S | 259 |
| CFS053 | Land south of 38 and 39 Wellington Road, Rayleigh                                | MAP F | 264 |
| CFS054 | Land rear of 17 and 19 South View Close, Rayleigh                                | MAP E | 269 |
| CFS055 | Fairlawns Farm, Arterial Road, Rayleigh                                          | MAP D | 274 |
| CFS056 | Stewards Yard, Wakering Road, Great Wakering                                     | MAP Q | 279 |
| CFS057 | Land east of Star Lane and north of Poynters Lane, Great Wakering                | MAP Q | 284 |
| CFS058 | Land south of Anchor Lane, Canewdon                                              | МАР Т | 290 |
| CFS059 | Land at Sandhill Road, Eastwood                                                  | MAP K | 295 |
| CFS060 | Land west of Little Wakering Road, Little Wakering                               | MAP P | 300 |

| CFS082 | Land between Ironwell Lane and Hall Road, Hawkwell                 | MAP J | 410 |
|--------|--------------------------------------------------------------------|-------|-----|
| CFS083 | Land south of Hall Road and west of Ark Lane, Rochford             | MAP J | 415 |
| CFS084 | Land south of Hall Road, Rochford                                  | MAP J | 420 |
| CFS085 | Land west and north of Rochford Hall, Hall Road, Rochford          | MAP L | 425 |
| CFS086 | Land between Rivendell and Brookside, Napier Road, Rayleigh        | MAP F | 430 |
| CFS087 | Land between Western Road and Weir Farm Road, Rayleigh             | MAP D | 435 |
| CFS088 | Land between The Brambles and Bo Via, Clements Hall Lane, Hawkwell | MAP I | 440 |
| CFS089 | Land adjacent to Dunsmure, The Drive, Rayleigh                     | MAP E | 445 |
| CFS090 | Land South of Paglesham Road, Paglesham East End                   | MAP V | 450 |
| CFS092 | Moat Farm, Chelmsford Road, Rawreth                                | MAP B | 455 |
| CFS093 | Greenacres and adjacent land, Victor Gardens, Hawkwell             | MAP I | 460 |
| CFS094 | Land west of Ash Green, Canewdon                                   | MAP T | 465 |

| CFS095          | Peggle Meadow, Southend Road, Rochford                                                 | MAP N | 470 |
|-----------------|----------------------------------------------------------------------------------------|-------|-----|
| CFS096          | 43-45 South Street, Rochford                                                           | MAP M | 475 |
| CFS097          | Tithe Park, Poynters Lane, Great Wakering                                              | MAP Q | 480 |
| CFS098          | Land north of Napier Road, Rayleigh                                                    | MAP F | 485 |
| CFS099          | Land to the west of Hullbridge                                                         | MAP A | 490 |
| CFS100          | Land at Nevendon Salvage and adjacent land to the east, Lower Road, Hullbridge, Essex  | MAP A | 495 |
| CFS101          | Brandy Hole Yacht Club, Kingsman Farm Road, Pooles Lane,<br>Hullbridge                 | MAP A | 500 |
| CFS102          | Land to the north of Eastwood Road, east of The Drive, south of Warwick Road, Rayleigh | MAP E | 505 |
| CFS103          | Rosedene, Barrow Hall Road, Barling                                                    | MAP O | 510 |
| CFS104/BF<br>R3 | Stambridge Mills, Mill Lane, Stambridge                                                | MAP L | 515 |
| CFS105          | Land north of Hambro Hill, Rayleigh                                                    | MAP F | 520 |
| CFS106          | Land between Couplings and Nebkitt, Wellington Avenue,<br>Hullbridge                   | MAP A | 525 |

| CFS156 | Lime Court and Poplar Court, Greensward Lane, Hockley, Essex, SS5 5HB & SS5 5JB            | MAP G | 776 |
|--------|--------------------------------------------------------------------------------------------|-------|-----|
| CFS157 | Sangster Court, Church Road, Rayleigh, Essex, SS6 8PZ                                      | MAP C | 781 |
| CFS158 | St Luke's Place, Daly's Road, Rochford, Essex, SS4 1RA                                     | MAP L | 786 |
| CFS159 | 563A Ashingdon Road and land adjacent to corner of the Chase                               | MAP H | 791 |
| CFS161 | 57 High Road, Hockley, Essex, SS5 4SZ                                                      | MAP F | 801 |
| CFS162 | Land to the rear of 158 Rawreth Lane and west of Parkhurst Drive, Rayleigh, Essex, SS6 9RN | MAP B | 806 |
| CFS163 | Land at Lubards Lodge Farm, Hullbridge Road, Rayleigh, SS6 9QG                             | МАР В | 811 |
| CFS164 | Land at Lubards Lodge Farm, Hullbridge Road, Rayleigh, SS6 9QG                             | MAP B | 816 |
| CFS165 | Land east and west of Sutton Road, Rochford                                                | MAP N | 821 |
| CFS166 | Paglesham Church End                                                                       | MAP V | 826 |

| COL38 Former Play Space, Malvern Road, Ashingdon MAP H 991  COL56 Amenity Site E, Betts Farm Estate, Hockley MAP G 996  COL65 21 London Hill, Rayleigh MAP C 1001  COL83 Millview Meadows, Rochford MAP M 1006  COL86 Public Garden, Southend Road, Rochford MAP M 1011  COL87 Land Adjoining 57 South Street, Rochford MAP M 1016  COL88 St Teresa's, 57 South Street, Rochford MAP M 1021  COL91 Vacant Land, Cagefield Road, Stambridge MAP U 1026  COL91A Land Adjacent 14 Hambro Close, Rayleigh, Essex MAP F 1031  COL91B Land in and around Hartford Close and Maine Crescent, Rayleigh MAP B 1036  COL91C Land adjacent Malting Villas and Stambridge Road, Rochford MAP M 1041  COL91C Land at Appleyard Avenue Hockley MAP G 1046  EXP03 18 Albert Road, Ashingdon MAP R 1071 |        | Public Car Park, Castle Road, Rayleigh                         | MAP C | 986  |
|-----------------------------------------------------------------------------------------------------------------------------------------------------------------------------------------------------------------------------------------------------------------------------------------------------------------------------------------------------------------------------------------------------------------------------------------------------------------------------------------------------------------------------------------------------------------------------------------------------------------------------------------------------------------------------------------------------------------------------------------------------------------------------------------|--------|----------------------------------------------------------------|-------|------|
| COL56 Amenity Site E, Betts Farm Estate, Hockley MAP G 996  COL65 21 London Hill, Rayleigh MAP C 1001  COL83 Millview Meadows, Rochford MAP M 1006  COL86 Public Garden, Southend Road, Rochford MAP M 1011  COL88 Land Adjoining 57 South Street, Rochford MAP M 1016  COL89 St Teresa's, 57 South Street, Rochford MAP M 1021  COL91 Vacant Land, Cagefield Road, Stambridge MAP U 1026  COL91A Land Adjacent 14 Hambro Close, Rayleigh, Essex MAP F 1031  COL91B Land adjacent Malting Villas and Stambridge Road, Rochford MAP M 1041  COL91C Land at Appleyard Avenue Hockley MAP G 1046                                                                                                                                                                                           | COL30  |                                                                |       |      |
| COL65 21 London Hill, Rayleigh MAP C 1001  COL83 Millview Meadows, Rochford MAP M 1006  COL86 Public Garden, Southend Road, Rochford MAP M 1011  COL88 Land Adjoining 57 South Street, Rochford MAP M 1016  COL89 St Teresa's, 57 South Street, Rochford MAP M 1021  COL91 Vacant Land, Cagefield Road, Stambridge MAP U 1026  COL91A Land Adjacent 14 Hambro Close, Rayleigh, Essex MAP F 1031  COL91B Land in and around Hartford Close and Maine Crescent, Rayleigh MAP B 1036  COL91C Land adjacent Malting Villas and Stambridge Road, Rochford MAP M 1041  COL91C Land at Appleyard Avenue Hockley MAP G 1046                                                                                                                                                                     | COL38  | Former Play Space, Malvern Road, Ashingdon                     | MAP H | 991  |
| COL83 Millview Meadows, Rochford MAP M 1006  COL86 Public Garden, Southend Road, Rochford MAP M 1011  COL88 Land Adjoining 57 South Street, Rochford MAP M 1016  COL89 St Teresa's, 57 South Street, Rochford MAP M 1021  COL91 Vacant Land, Cagefield Road, Stambridge MAP U 1026  COL91A Land Adjacent 14 Hambro Close, Rayleigh, Essex MAP F 1031  COL91B Land in and around Hartford Close and Maine Crescent, Rayleigh MAP B 1036  COL91C Land adjacent Malting Villas and Stambridge Road, Rochford MAP M 1041  COL91C Land at Appleyard Avenue Hockley MAP G 1046                                                                                                                                                                                                                | COL56  | Amenity Site E, Betts Farm Estate, Hockley                     | MAP G | 996  |
| COL86 Public Garden, Southend Road, Rochford  MAP M  1011  COL88 Land Adjoining 57 South Street, Rochford  MAP M  1016  COL89 St Teresa's, 57 South Street, Rochford  MAP M  1021  COL91 Vacant Land, Cagefield Road, Stambridge  MAP U  1026  COL91 Land Adjacent 14 Hambro Close, Rayleigh, Essex  MAP F  1031  COL91B  Land in and around Hartford Close and Maine Crescent, Rayleigh  COL91B  Land adjacent Malting Villas and Stambridge Road, Rochford  MAP M  1041  COL96 Land at Appleyard Avenue Hockley  MAP G  1046                                                                                                                                                                                                                                                          | COL65  | 21 London Hill, Rayleigh                                       | MAP C | 1001 |
| COL88  Land Adjoining 57 South Street, Rochford  MAP M  1016  COL89  St Teresa's, 57 South Street, Rochford  MAP M  1021  COL91  Vacant Land, Cagefield Road, Stambridge  MAP U  1026  COL91A  Land Adjacent 14 Hambro Close, Rayleigh, Essex  MAP F  1031  COL91B  Land in and around Hartford Close and Maine Crescent, Rayleigh  COL91B  Land adjacent Malting Villas and Stambridge Road, Rochford  MAP M  1041  COL96  Land at Appleyard Avenue Hockley  MAP G  1046                                                                                                                                                                                                                                                                                                               | COL83  | Millview Meadows, Rochford                                     | MAP M | 1006 |
| COL88  COL89 St Teresa's, 57 South Street, Rochford MAP M 1021  COL91 Vacant Land, Cagefield Road, Stambridge MAP U 1026  COL91A Land Adjacent 14 Hambro Close, Rayleigh, Essex MAP F 1031  COL91B Land in and around Hartford Close and Maine Crescent, Rayleigh MAP B 1036  COL91B Land adjacent Malting Villas and Stambridge Road, Rochford MAP M 1041  COL91C Land at Appleyard Avenue Hockley MAP G 1046                                                                                                                                                                                                                                                                                                                                                                          | COL86  | Public Garden, Southend Road, Rochford                         | MAP M | 1011 |
| COL91  Vacant Land, Cagefield Road, Stambridge  Land Adjacent 14 Hambro Close, Rayleigh, Essex  MAP F  1031  Land in and around Hartford Close and Maine Crescent, Rayleigh  COL91B  Land adjacent Malting Villas and Stambridge Road, Rochford  MAP M  1041  COL96  Land at Appleyard Avenue Hockley  MAP G  1046                                                                                                                                                                                                                                                                                                                                                                                                                                                                      | COL88  | Land Adjoining 57 South Street, Rochford                       | MAP M | 1016 |
| COL91A  Land Adjacent 14 Hambro Close, Rayleigh, Essex  MAP F  Land in and around Hartford Close and Maine Crescent, Rayleigh  COL91B  Land adjacent Malting Villas and Stambridge Road, Rochford  MAP M  1031  1036  COL91C  Land adjacent Malting Villas and Stambridge Road, Rochford  MAP M  1041  1046                                                                                                                                                                                                                                                                                                                                                                                                                                                                             | COL89  | St Teresa's, 57 South Street, Rochford                         | MAP M | 1021 |
| COL91A  Land in and around Hartford Close and Maine Crescent, Rayleigh  COL91B  Land adjacent Malting Villas and Stambridge Road, Rochford  MAP M  1041  COL96  Land at Appleyard Avenue Hockley  MAP G  1046                                                                                                                                                                                                                                                                                                                                                                                                                                                                                                                                                                           | COL91  | Vacant Land, Cagefield Road, Stambridge                        | MAP U | 1026 |
| COL91B  Land adjacent Malting Villas and Stambridge Road, Rochford  MAP M  COL91C  Land at Appleyard Avenue Hockley  MAP G  1046                                                                                                                                                                                                                                                                                                                                                                                                                                                                                                                                                                                                                                                        | COL91A | Land Adjacent 14 Hambro Close, Rayleigh, Essex                 | MAP F | 1031 |
| COL91C  COL96 Land at Appleyard Avenue Hockley  MAP G  1046                                                                                                                                                                                                                                                                                                                                                                                                                                                                                                                                                                                                                                                                                                                             | COL91B | Land in and around Hartford Close and Maine Crescent, Rayleigh | MAP B | 1036 |
| 40 Albert Book Ashingdon                                                                                                                                                                                                                                                                                                                                                                                                                                                                                                                                                                                                                                                                                                                                                                | COL91C | Land adjacent Malting Villas and Stambridge Road, Rochford     | MAP M | 1041 |
| EXP03 18 Albert Road, Ashingdon MAP R 1071                                                                                                                                                                                                                                                                                                                                                                                                                                                                                                                                                                                                                                                                                                                                              | COL96  | Land at Appleyard Avenue Hockley                               | MAP G | 1046 |
|                                                                                                                                                                                                                                                                                                                                                                                                                                                                                                                                                                                                                                                                                                                                                                                         | EXP03  | 18 Albert Road, Ashingdon                                      | MAP R | 1071 |

| EXP04 | Adjacent 200 Ashingdon Road                                        | MAP R | 1076 |
|-------|--------------------------------------------------------------------|-------|------|
| EXP08 | 289 Ferry Road, Hullbridge                                         | MAP A | 1081 |
| EXP09 | Land Opposite Maryon House, Bullwood Hall Lane, Hockley            | MAP F | 1086 |
| EXP11 | Great Wakering United Reformed Church, Chapel Lane, Great Wakering | MAP P | 1091 |
| EXP12 | Land adjacent 44 Great Wheatley Road, Rayleigh                     | MAP D | 1096 |
| EXP14 | Warren House 10-20 Main Road, Hockley                              | MAP G | 1101 |
| EXP15 | 7 Malting Villas Road, Rochford                                    | MAP M | 1106 |
| EXP17 | Resource House, 144A High Street, Rayleigh                         | MAP C | 1111 |
| EXP18 | 89 High Street, Rayleigh                                           | MAP C | 1116 |
| EXP20 | Land rear of 1-3 Read Close, Hawkwell                              | MAP I | 1121 |
| EXP21 | 23 Bellingham Lane, Rayleigh                                       | MAP C | 1126 |
| EXP22 | 30 Woodlands Road, Hockley                                         | MAP G | 1131 |
| GF01  | Land north west of Hockley Station                                 | MAP G | 906  |
| GF02  | Land adjacent 213 High Street, Great Wakering                      | MAP P | 911  |
| GF03  | Land Between 35-43 Victoria Drive, Great Wakering                  | MAP Q | 916  |