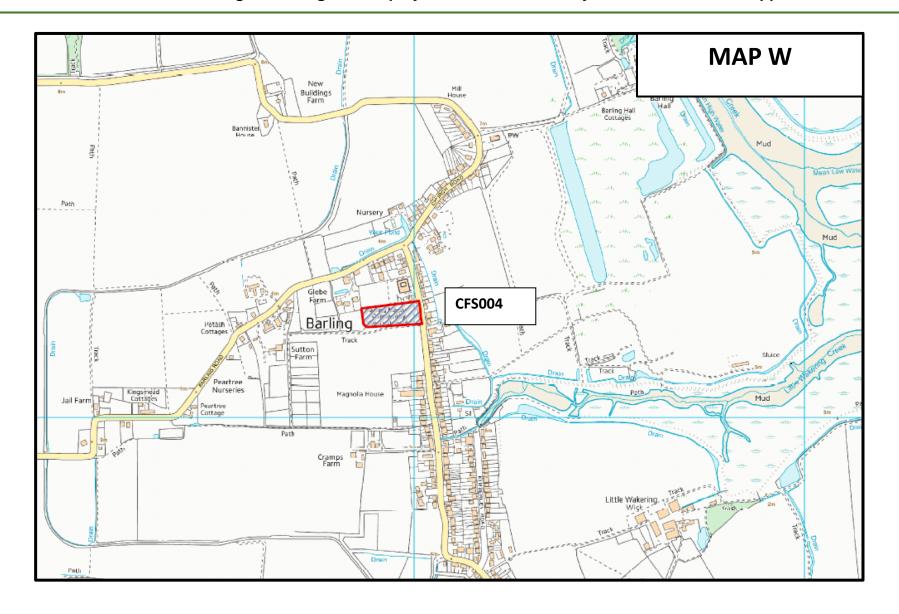

|        | Land in Little Wakering next to Barling Magna C.P. School                                           | MAP W | 16 |
|--------|-----------------------------------------------------------------------------------------------------|-------|----|
| CFS004 |                                                                                                     |       |    |
| CFS005 | Plot 13, South-West side of London Road, Rayleigh                                                   | МАР В | 21 |
| CFS006 | Lane Field, Watery Lane, Hullbridge                                                                 | MAP A | 26 |
| CFS007 | Land to the rear of Golden Cross Road, Nelsons Road and Brays Lane, Ashingdon                       | MAP R | 31 |
| CFS008 | Land at The Chase, Ashingdon, Rochford, Essex                                                       | MAP H | 36 |
| CFS009 | 340-370 Eastwood Road, Rayleigh, Essex                                                              | MAP E | 41 |
| CFS010 | Roverdene, Ellesmere Road, Ashingdon, Rochford, Essex                                               | MAP H | 47 |
| CFS011 | Land between Victoria Drive SS3 0AT, Seaview Drive SS3 0BE and Shoebury Road Great Wakering SS3 0BA | MAP Q | 52 |
| CFS012 | Land East of bend, Gardiners Lane, Canewdon, Rochford, Essex SS4 3PR                                | МАР Т | 57 |
| CFS013 | Land at rear of Newton Hall Gardens, Ashingdon                                                      | MAP R | 62 |