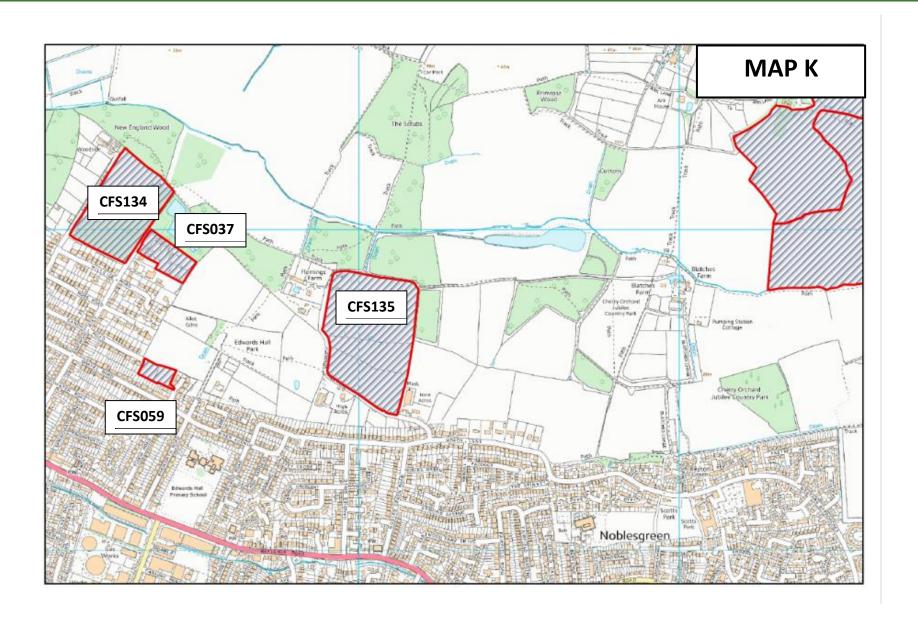

| CFS132 | Ivanhoe Nursery, Ironwell Lane, Hawkwell                              | MAP I | 655 |
|--------|-----------------------------------------------------------------------|-------|-----|
| CFS133 | Land south of Ashingdon Road, Ashingdon Road, Ashingdon               | MAP H | 660 |
| CFS134 | Land between Eastwood Rise and Rayleigh Avenue, Eastwood              | MAP K | 665 |
| CFS135 | Land at Flemings Farm Road, Eastwood                                  | MAP K | 670 |
| CFS136 | The Dell, Madrid Avenue, Rayleigh                                     | MAP B | 675 |
| CFS137 | Land at Hambro Nurseries, Chelmsford Road, Rawreth                    | MAP B | 680 |
| CFS138 | Land to the south of Windmere Avenue, Hullbridge                      | MAP A | 685 |
| CFS139 | Land north of Hooley Drive, Rayeligh                                  | MAP B | 690 |
| CFS140 | Old Nursery, Ironwell Lane, Hawkwell                                  | MAP I | 695 |
| CFS141 | Stewards Elm Farm, Stewards Elm Farm Lane, Great Stambridge, Rochford | MAP U | 700 |
| CFS142 | Land at Barrow Hall Road, Little Wakering                             | MAP O | 705 |
| CFS143 | Aquascapes Swimming Pool Showroom, Offices and Yard and Workshop      | МАР В | 710 |

| CFS168 | Rayleigh (Carpenter's) Golf Range, Chelmsford Road, Rawreth, Essex, SS11 8TZ | MAP B | 831 |
|--------|------------------------------------------------------------------------------|-------|-----|
| CFS169 | Meadowlands, Victor Gardens, Hockley, SS5 4DY                                | MAP I | 836 |
| CFS170 | Land North of Rawreth Lane, Rawreth                                          | MAP B | 841 |
| CFS171 | Land to the North of Rawreth Lane, Rawreth                                   | MAP B | 846 |
| COL03  | Rochford District Council Depot, South Street, Rochford                      | MAP M | 941 |
| COL13  | The Freight House, Bradley Way, Rochford                                     | MAP M | 946 |
| COL21  | Council Offices, South Street, Rochford                                      | MAP M | 951 |
| COL22  | Public Car Park, Southend Road, Hockley                                      | MAP G | 956 |
| COL25  | Public Car Park, Old Ship Lane, Rochford                                     | MAP M | 961 |
| COL26  | Back Lane Car Park, Rochford                                                 | MAP M | 966 |
| COL27  | Freight House Car Park, Rochford                                             | MAP M | 971 |
| COL28  | Public Car Park, Websters Way, Rayleigh                                      | MAP C | 976 |
| COL29  | Public Car Park, The Market, Hockley Road, Rayleigh                          | MAP C | 981 |