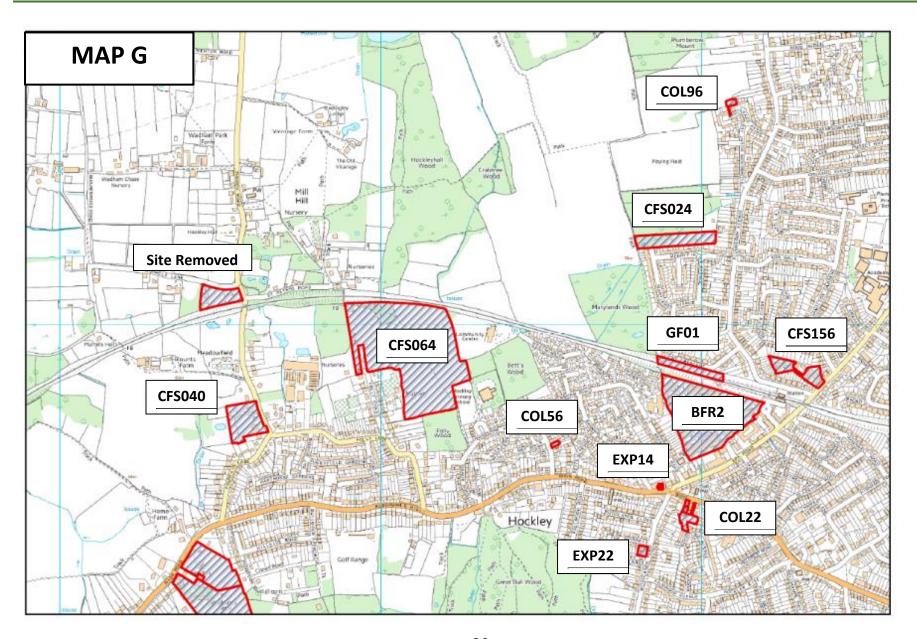

| CFS014 | Land opposite 1 to 10 Disraeli Road, Rayleigh                                 | MAP E | 67  |
|--------|-------------------------------------------------------------------------------|-------|-----|
| CFS015 | Land south-east of the junction of Lower Road and Hullbridge Road, Hullbridge | MAP A | 72  |
| CFS016 | Tyndol, Chelmsford Road, Rawreth, Wickford SS11 8SY                           | MAP B | 77  |
| CFS017 | Greenacres, Victor Gardens, Hawkwell                                          | MAP I | 83  |
| CFS018 | Land between The Grange and Red Roof in Ironwell Lane SS5 4JY                 | MAP I | 89  |
| CFS019 | Land adjacent to Newhall Road and Lower Road, Hockley                         | MAP H | 94  |
| CFS020 | Land rear of St Marys Church, Rectory Road, Hawkwell                          | MAP I | 99  |
| CFS021 | Land between Cynara & Holmfield, Canewdon Road, Ashingdon                     | MAP H | 104 |
| CFS022 | Meadowbrook Farm, Ironwell Lane, Rochford                                     | MAP J | 109 |
| CFS023 | Land north and east of Malvern Road, Hockley                                  | MAP H | 114 |
| CFS024 | Land north of Merryfields Avenue, Hockley                                     | MAP G | 119 |
| CFS025 | Land south of Montefiore Avenue, Rayleigh                                     | МАР В | 125 |

| CFS061 | Land between Lambourne Hall Road and Gardiners Lane,<br>Canewdon      | MAP T | 305 |
|--------|-----------------------------------------------------------------------|-------|-----|
| CFS062 | Land north of Lambourne Hall Road, Canewdon                           | MAP T | 310 |
| CFS063 | Land south of Watts Lane, Rochford                                    | MAP M | 315 |
| CFS064 | Land north and east of Folly Chase, Hockley                           | MAP G | 320 |
| CFS065 | Land east of Shoebury Road and South of New Road, Great Wakering      | MAP P | 325 |
| CFS066 | Circus Field, Land west of Southend Road, Rochford                    | MAP N | 330 |
| CFS067 | Three Ashes, land to the south of Tinkers Lane, Rochford              | MAP N | 335 |
| CFS068 | Land at Lower Wyburns farm, to the south of Daws Heath Road, Rayleigh | MAP E | 340 |
| CFS069 | Land at Lower Wyburns farm, to the north of Daws Heath Road, Rayleigh | MAP E | 345 |
| CFS070 | Land south of Conway Avenue and west of Shoebury Road, Great Wakering | MAP P | 350 |
| CFS071 | Land north of Barling Road, Barling                                   | MAP O | 355 |

| COL38 Former Play Space, Malvern Road, Ashingdon MAP H 991  COL56 Amenity Site E, Betts Farm Estate, Hockley MAP G 996  COL65 21 London Hill, Rayleigh MAP C 1001  COL83 Millview Meadows, Rochford MAP M 1006  COL86 Public Garden, Southend Road, Rochford MAP M 1011  COL87 Land Adjoining 57 South Street, Rochford MAP M 1016  COL88 St Teresa's, 57 South Street, Rochford MAP M 1021  COL91 Vacant Land, Cagefield Road, Stambridge MAP U 1026  COL91A Land Adjacent 14 Hambro Close, Rayleigh, Essex MAP F 1031  COL91B Land in and around Hartford Close and Maine Crescent, Rayleigh MAP B 1036  COL91C Land adjacent Malting Villas and Stambridge Road, Rochford MAP M 1041  COL91C Land at Appleyard Avenue Hockley MAP G 1046  EXP03 18 Albert Road, Ashingdon MAP R 1071 |        | Public Car Park, Castle Road, Rayleigh                         | MAP C | 986  |
|-----------------------------------------------------------------------------------------------------------------------------------------------------------------------------------------------------------------------------------------------------------------------------------------------------------------------------------------------------------------------------------------------------------------------------------------------------------------------------------------------------------------------------------------------------------------------------------------------------------------------------------------------------------------------------------------------------------------------------------------------------------------------------------------|--------|----------------------------------------------------------------|-------|------|
| COL56 Amenity Site E, Betts Farm Estate, Hockley MAP G 996  COL65 21 London Hill, Rayleigh MAP C 1001  COL83 Millview Meadows, Rochford MAP M 1006  COL86 Public Garden, Southend Road, Rochford MAP M 1011  COL88 Land Adjoining 57 South Street, Rochford MAP M 1016  COL89 St Teresa's, 57 South Street, Rochford MAP M 1021  COL91 Vacant Land, Cagefield Road, Stambridge MAP U 1026  COL91A Land Adjacent 14 Hambro Close, Rayleigh, Essex MAP F 1031  COL91B Land adjacent Malting Villas and Stambridge Road, Rochford MAP M 1041  COL91C Land at Appleyard Avenue Hockley MAP G 1046                                                                                                                                                                                           | COL30  |                                                                |       |      |
| COL65 21 London Hill, Rayleigh MAP C 1001  COL83 Millview Meadows, Rochford MAP M 1006  COL86 Public Garden, Southend Road, Rochford MAP M 1011  COL88 Land Adjoining 57 South Street, Rochford MAP M 1016  COL89 St Teresa's, 57 South Street, Rochford MAP M 1021  COL91 Vacant Land, Cagefield Road, Stambridge MAP U 1026  COL91A Land Adjacent 14 Hambro Close, Rayleigh, Essex MAP F 1031  COL91B Land in and around Hartford Close and Maine Crescent, Rayleigh MAP B 1036  COL91C Land adjacent Malting Villas and Stambridge Road, Rochford MAP M 1041  COL91C Land at Appleyard Avenue Hockley MAP G 1046                                                                                                                                                                     | COL38  | Former Play Space, Malvern Road, Ashingdon                     | MAP H | 991  |
| COL83 Millview Meadows, Rochford MAP M 1006  COL86 Public Garden, Southend Road, Rochford MAP M 1011  COL88 Land Adjoining 57 South Street, Rochford MAP M 1016  COL89 St Teresa's, 57 South Street, Rochford MAP M 1021  COL91 Vacant Land, Cagefield Road, Stambridge MAP U 1026  COL91A Land Adjacent 14 Hambro Close, Rayleigh, Essex MAP F 1031  COL91B Land in and around Hartford Close and Maine Crescent, Rayleigh MAP B 1036  COL91C Land adjacent Malting Villas and Stambridge Road, Rochford MAP M 1041  COL91C Land at Appleyard Avenue Hockley MAP G 1046                                                                                                                                                                                                                | COL56  | Amenity Site E, Betts Farm Estate, Hockley                     | MAP G | 996  |
| COL86 Public Garden, Southend Road, Rochford  MAP M  1011  COL88 Land Adjoining 57 South Street, Rochford  MAP M  1016  COL89 St Teresa's, 57 South Street, Rochford  MAP M  1021  COL91 Vacant Land, Cagefield Road, Stambridge  MAP U  1026  COL91 Land Adjacent 14 Hambro Close, Rayleigh, Essex  MAP F  1031  COL91B  Land in and around Hartford Close and Maine Crescent, Rayleigh  COL91B  Land adjacent Malting Villas and Stambridge Road, Rochford  MAP M  1041  COL96 Land at Appleyard Avenue Hockley  MAP G  1046                                                                                                                                                                                                                                                          | COL65  | 21 London Hill, Rayleigh                                       | MAP C | 1001 |
| COL88  Land Adjoining 57 South Street, Rochford  MAP M  1016  COL89  St Teresa's, 57 South Street, Rochford  MAP M  1021  COL91  Vacant Land, Cagefield Road, Stambridge  MAP U  1026  COL91A  Land Adjacent 14 Hambro Close, Rayleigh, Essex  MAP F  1031  COL91B  Land in and around Hartford Close and Maine Crescent, Rayleigh  COL91B  Land adjacent Malting Villas and Stambridge Road, Rochford  MAP M  1041  COL96  Land at Appleyard Avenue Hockley  MAP G  1046                                                                                                                                                                                                                                                                                                               | COL83  | Millview Meadows, Rochford                                     | MAP M | 1006 |
| COL88  COL89 St Teresa's, 57 South Street, Rochford MAP M 1021  COL91 Vacant Land, Cagefield Road, Stambridge MAP U 1026  COL91A Land Adjacent 14 Hambro Close, Rayleigh, Essex MAP F 1031  COL91B Land in and around Hartford Close and Maine Crescent, Rayleigh MAP B 1036  COL91B Land adjacent Malting Villas and Stambridge Road, Rochford MAP M 1041  COL91C Land at Appleyard Avenue Hockley MAP G 1046                                                                                                                                                                                                                                                                                                                                                                          | COL86  | Public Garden, Southend Road, Rochford                         | MAP M | 1011 |
| COL91  Vacant Land, Cagefield Road, Stambridge  Land Adjacent 14 Hambro Close, Rayleigh, Essex  MAP F  1031  Land in and around Hartford Close and Maine Crescent, Rayleigh  COL91B  Land adjacent Malting Villas and Stambridge Road, Rochford  MAP M  1041  COL96  Land at Appleyard Avenue Hockley  MAP G  1046                                                                                                                                                                                                                                                                                                                                                                                                                                                                      | COL88  | Land Adjoining 57 South Street, Rochford                       | MAP M | 1016 |
| COL91A  Land Adjacent 14 Hambro Close, Rayleigh, Essex  MAP F  Land in and around Hartford Close and Maine Crescent, Rayleigh  COL91B  Land adjacent Malting Villas and Stambridge Road, Rochford  MAP M  1031  1036  COL91C  Land adjacent Malting Villas and Stambridge Road, Rochford  MAP M  1041  1046                                                                                                                                                                                                                                                                                                                                                                                                                                                                             | COL89  | St Teresa's, 57 South Street, Rochford                         | MAP M | 1021 |
| COL91A  Land in and around Hartford Close and Maine Crescent, Rayleigh  COL91B  Land adjacent Malting Villas and Stambridge Road, Rochford  MAP M  1041  COL96  Land at Appleyard Avenue Hockley  MAP G  1046                                                                                                                                                                                                                                                                                                                                                                                                                                                                                                                                                                           | COL91  | Vacant Land, Cagefield Road, Stambridge                        | MAP U | 1026 |
| COL91B  Land adjacent Malting Villas and Stambridge Road, Rochford  MAP M  COL91C  Land at Appleyard Avenue Hockley  MAP G  1046                                                                                                                                                                                                                                                                                                                                                                                                                                                                                                                                                                                                                                                        | COL91A | Land Adjacent 14 Hambro Close, Rayleigh, Essex                 | MAP F | 1031 |
| COL91C  COL96 Land at Appleyard Avenue Hockley  MAP G  1046                                                                                                                                                                                                                                                                                                                                                                                                                                                                                                                                                                                                                                                                                                                             | COL91B | Land in and around Hartford Close and Maine Crescent, Rayleigh | MAP B | 1036 |
| 40 Albert Book Ashingdon                                                                                                                                                                                                                                                                                                                                                                                                                                                                                                                                                                                                                                                                                                                                                                | COL91C | Land adjacent Malting Villas and Stambridge Road, Rochford     | MAP M | 1041 |
| EXP03 18 Albert Road, Ashingdon MAP R 1071                                                                                                                                                                                                                                                                                                                                                                                                                                                                                                                                                                                                                                                                                                                                              | COL96  | Land at Appleyard Avenue Hockley                               | MAP G | 1046 |
|                                                                                                                                                                                                                                                                                                                                                                                                                                                                                                                                                                                                                                                                                                                                                                                         | EXP03  | 18 Albert Road, Ashingdon                                      | MAP R | 1071 |

| EXP04 | Adjacent 200 Ashingdon Road                                        | MAP R | 1076 |
|-------|--------------------------------------------------------------------|-------|------|
| EXP08 | 289 Ferry Road, Hullbridge                                         | MAP A | 1081 |
| EXP09 | Land Opposite Maryon House, Bullwood Hall Lane, Hockley            | MAP F | 1086 |
| EXP11 | Great Wakering United Reformed Church, Chapel Lane, Great Wakering | MAP P | 1091 |
| EXP12 | Land adjacent 44 Great Wheatley Road, Rayleigh                     | MAP D | 1096 |
| EXP14 | Warren House 10-20 Main Road, Hockley                              | MAP G | 1101 |
| EXP15 | 7 Malting Villas Road, Rochford                                    | MAP M | 1106 |
| EXP17 | Resource House, 144A High Street, Rayleigh                         | MAP C | 1111 |
| EXP18 | 89 High Street, Rayleigh                                           | MAP C | 1116 |
| EXP20 | Land rear of 1-3 Read Close, Hawkwell                              | MAP I | 1121 |
| EXP21 | 23 Bellingham Lane, Rayleigh                                       | MAP C | 1126 |
| EXP22 | 30 Woodlands Road, Hockley                                         | MAP G | 1131 |
| GF01  | Land north west of Hockley Station                                 | MAP G | 906  |
| GF02  | Land adjacent 213 High Street, Great Wakering                      | MAP P | 911  |
| GF03  | Land Between 35-43 Victoria Drive, Great Wakering                  | MAP Q | 916  |

|      |                                                  | 1     | Tan. |
|------|--------------------------------------------------|-------|------|
| GF04 | Land between 77-83 Keswick Avenue, Hullbridge    | MAP A | 921  |
| GF05 | Land adjacent 97 Crouch Avenue, Hullbridge       | MAP A | 926  |
| GF06 | Land rear of 175 Bull Lane, Rayleigh             | MAP C | 931  |
| GF07 | Land to the rear of 30-34 Lower Road, Hullbridge | MAP A | 936  |
| GT01 | Michelins Farm, Rawreth                          | MAP D | 871  |
| GY01 | Pumping Station, Rawreth                         | MAP A | 1051 |
| GY02 | Land west of Pumping Station, Rawreth            | MAP A | 1056 |
| GY03 | Little Orchard, Vanderbilt Avenue, Rayleigh      | MAP B | 1061 |
| GY04 | Meadow View, Rayleigh                            | MAP B | 1066 |
| SER8 | South East Ashingdon                             | MAP R | 851  |
| NEL1 | Michelins Farm, Rawreth                          | MAP D | 871  |
| NEL2 | Land South of Great Wakering                     | MAP Q | 876  |
|      |                                                  |       |      |