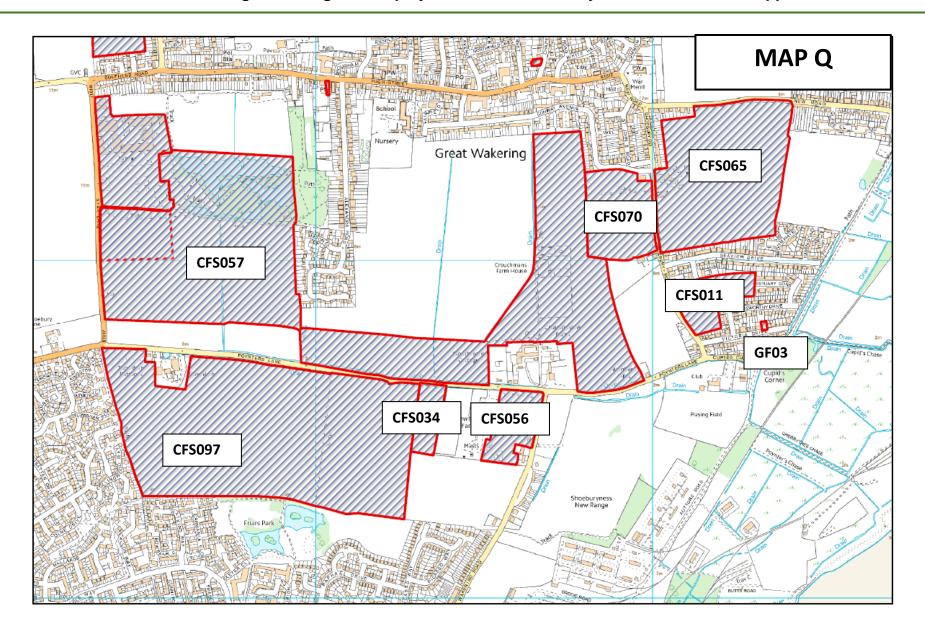

|        | Land in Little Wakering next to Barling Magna C.P. School                                           | MAP W | 16 |
|--------|-----------------------------------------------------------------------------------------------------|-------|----|
| CFS004 |                                                                                                     |       |    |
| CFS005 | Plot 13, South-West side of London Road, Rayleigh                                                   | МАР В | 21 |
| CFS006 | Lane Field, Watery Lane, Hullbridge                                                                 | MAP A | 26 |
| CFS007 | Land to the rear of Golden Cross Road, Nelsons Road and Brays Lane, Ashingdon                       | MAP R | 31 |
| CFS008 | Land at The Chase, Ashingdon, Rochford, Essex                                                       | MAP H | 36 |
| CFS009 | 340-370 Eastwood Road, Rayleigh, Essex                                                              | MAP E | 41 |
| CFS010 | Roverdene, Ellesmere Road, Ashingdon, Rochford, Essex                                               | MAP H | 47 |
| CFS011 | Land between Victoria Drive SS3 0AT, Seaview Drive SS3 0BE and Shoebury Road Great Wakering SS3 0BA | MAP Q | 52 |
| CFS012 | Land East of bend, Gardiners Lane, Canewdon, Rochford, Essex SS4 3PR                                | МАР Т | 57 |
| CFS013 | Land at rear of Newton Hall Gardens, Ashingdon                                                      | MAP R | 62 |

| CFS050 | Former Castle Point and Rochford Adult Community College, Rocheway, Rochford     | MAP M | 249 |
|--------|----------------------------------------------------------------------------------|-------|-----|
| CFS051 | Plots 74 to 79 Fambridge Road, Ashingdon                                         | МАР Н | 254 |
| CFS052 | Land north of Merrifields and south of Scaldhurst Farm, Lark Hill Road, Canewdon | MAP S | 259 |
| CFS053 | Land south of 38 and 39 Wellington Road, Rayleigh                                | MAP F | 264 |
| CFS054 | Land rear of 17 and 19 South View Close, Rayleigh                                | MAP E | 269 |
| CFS055 | Fairlawns Farm, Arterial Road, Rayleigh                                          | MAP D | 274 |
| CFS056 | Stewards Yard, Wakering Road, Great Wakering                                     | MAP Q | 279 |
| CFS057 | Land east of Star Lane and north of Poynters Lane, Great Wakering                | MAP Q | 284 |
| CFS058 | Land south of Anchor Lane, Canewdon                                              | МАР Т | 290 |
| CFS059 | Land at Sandhill Road, Eastwood                                                  | MAP K | 295 |
| CFS060 | Land west of Little Wakering Road, Little Wakering                               | MAP P | 300 |

| CFS061 | Land between Lambourne Hall Road and Gardiners Lane,<br>Canewdon      | MAP T | 305 |
|--------|-----------------------------------------------------------------------|-------|-----|
| CFS062 | Land north of Lambourne Hall Road, Canewdon                           | MAP T | 310 |
| CFS063 | Land south of Watts Lane, Rochford                                    | MAP M | 315 |
| CFS064 | Land north and east of Folly Chase, Hockley                           | MAP G | 320 |
| CFS065 | Land east of Shoebury Road and South of New Road, Great Wakering      | MAP P | 325 |
| CFS066 | Circus Field, Land west of Southend Road, Rochford                    | MAP N | 330 |
| CFS067 | Three Ashes, land to the south of Tinkers Lane, Rochford              | MAP N | 335 |
| CFS068 | Land at Lower Wyburns farm, to the south of Daws Heath Road, Rayleigh | MAP E | 340 |
| CFS069 | Land at Lower Wyburns farm, to the north of Daws Heath Road, Rayleigh | MAP E | 345 |
| CFS070 | Land south of Conway Avenue and west of Shoebury Road, Great Wakering | MAP P | 350 |
| CFS071 | Land north of Barling Road, Barling                                   | MAP O | 355 |