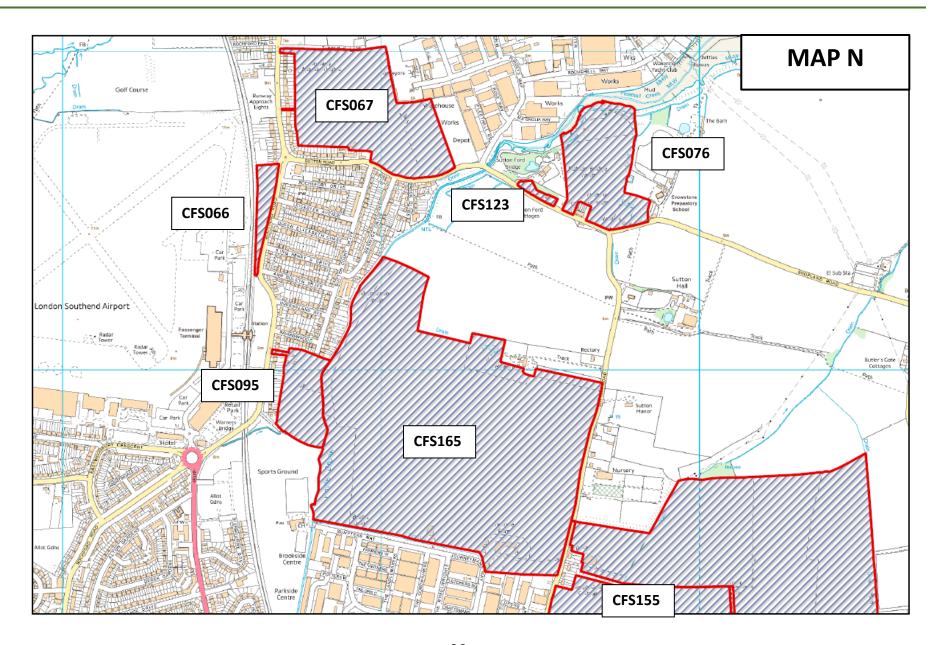

| CFS061 | Land between Lambourne Hall Road and Gardiners Lane,<br>Canewdon      | MAP T | 305 |
|--------|-----------------------------------------------------------------------|-------|-----|
| CFS062 | Land north of Lambourne Hall Road, Canewdon                           | MAP T | 310 |
| CFS063 | Land south of Watts Lane, Rochford                                    | MAP M | 315 |
| CFS064 | Land north and east of Folly Chase, Hockley                           | MAP G | 320 |
| CFS065 | Land east of Shoebury Road and South of New Road, Great Wakering      | MAP P | 325 |
| CFS066 | Circus Field, Land west of Southend Road, Rochford                    | MAP N | 330 |
| CFS067 | Three Ashes, land to the south of Tinkers Lane, Rochford              | MAP N | 335 |
| CFS068 | Land at Lower Wyburns farm, to the south of Daws Heath Road, Rayleigh | MAP E | 340 |
| CFS069 | Land at Lower Wyburns farm, to the north of Daws Heath Road, Rayleigh | MAP E | 345 |
| CFS070 | Land south of Conway Avenue and west of Shoebury Road, Great Wakering | MAP P | 350 |
| CFS071 | Land north of Barling Road, Barling                                   | MAP O | 355 |

| CFS095          | Peggle Meadow, Southend Road, Rochford                                                 | MAP N | 470 |
|-----------------|----------------------------------------------------------------------------------------|-------|-----|
| CFS096          | 43-45 South Street, Rochford                                                           | MAP M | 475 |
| CFS097          | Tithe Park, Poynters Lane, Great Wakering                                              | MAP Q | 480 |
| CFS098          | Land north of Napier Road, Rayleigh                                                    | MAP F | 485 |
| CFS099          | Land to the west of Hullbridge                                                         | MAP A | 490 |
| CFS100          | Land at Nevendon Salvage and adjacent land to the east, Lower Road, Hullbridge, Essex  | MAP A | 495 |
| CFS101          | Brandy Hole Yacht Club, Kingsman Farm Road, Pooles Lane,<br>Hullbridge                 | MAP A | 500 |
| CFS102          | Land to the north of Eastwood Road, east of The Drive, south of Warwick Road, Rayleigh | MAP E | 505 |
| CFS103          | Rosedene, Barrow Hall Road, Barling                                                    | MAP O | 510 |
| CFS104/BF<br>R3 | Stambridge Mills, Mill Lane, Stambridge                                                | MAP L | 515 |
| CFS105          | Land north of Hambro Hill, Rayleigh                                                    | MAP F | 520 |
| CFS106          | Land between Couplings and Nebkitt, Wellington Avenue,<br>Hullbridge                   | MAP A | 525 |

| CFS144 | Land adjacent to Chichester Hall, London Road Hall, London Road | МАР В | 715 |
|--------|-----------------------------------------------------------------|-------|-----|
| CFS145 | Land adjacent to Chichester Hall, London Road, Rawreth          | MAP B | 720 |
| CFS146 | Land at Rawreth Hall Farm, Rawreth Lane, Rawreth                | MAP B | 725 |
| CFS147 | Land north of London Road, Rayleigh                             | MAP B | 730 |
| CFS148 | Land north of Rawreth Lane, Rawreth                             | MAP B | 735 |
| CFS149 | Lane Field and Hullbridge Hill, Watery Lane, Hullbridge         | MAP A | 740 |
| CFS150 | Land on the north side of Victor Gardens, Hockley               | MAP I | 745 |
| CFS151 | Long Lane, Hullbridge                                           | MAP A | 750 |
| CFS152 | Cherry Hill Farm, Chelmsford Road, Rawreth                      | MAP B | 755 |
| CFS153 | Land west of Common Road, Great Wakering                        | MAP P | 761 |
| CFS154 | The Dell, Madrid Avenue, Rayleigh, SS6 9RJ                      | МАР В | 766 |
| CFS155 | Land at Fossetts Farm, Rochford                                 | MAP N | 771 |