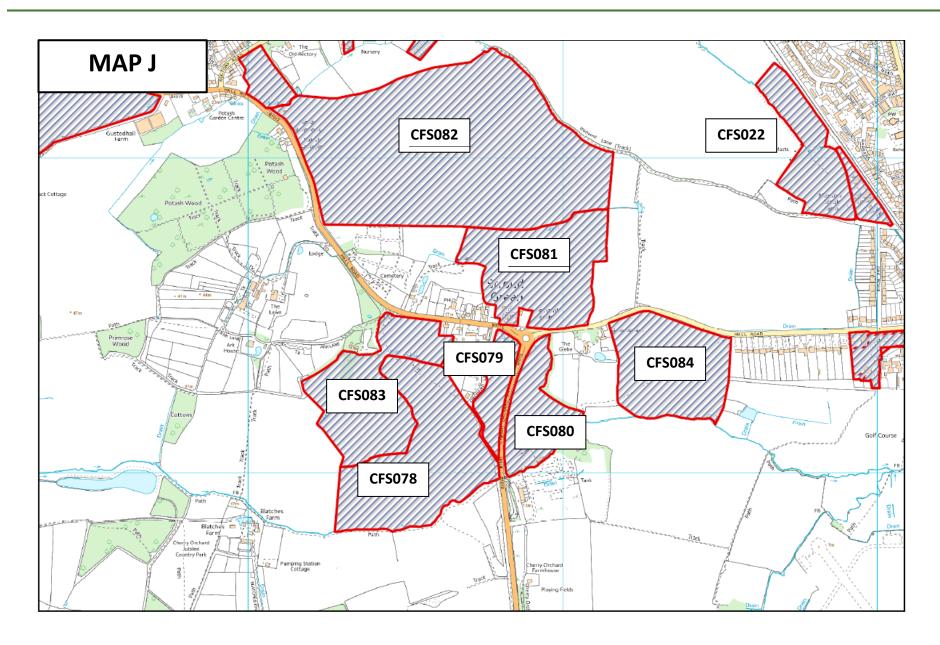

| CFS014 | Land opposite 1 to 10 Disraeli Road, Rayleigh                                 | MAP E | 67  |
|--------|-------------------------------------------------------------------------------|-------|-----|
| CFS015 | Land south-east of the junction of Lower Road and Hullbridge Road, Hullbridge | MAP A | 72  |
| CFS016 | Tyndol, Chelmsford Road, Rawreth, Wickford SS11 8SY                           | MAP B | 77  |
| CFS017 | Greenacres, Victor Gardens, Hawkwell                                          | MAP I | 83  |
| CFS018 | Land between The Grange and Red Roof in Ironwell Lane SS5 4JY                 | MAP I | 89  |
| CFS019 | Land adjacent to Newhall Road and Lower Road, Hockley                         | MAP H | 94  |
| CFS020 | Land rear of St Marys Church, Rectory Road, Hawkwell                          | MAP I | 99  |
| CFS021 | Land between Cynara & Holmfield, Canewdon Road, Ashingdon                     | MAP H | 104 |
| CFS022 | Meadowbrook Farm, Ironwell Lane, Rochford                                     | MAP J | 109 |
| CFS023 | Land north and east of Malvern Road, Hockley                                  | MAP H | 114 |
| CFS024 | Land north of Merryfields Avenue, Hockley                                     | MAP G | 119 |
| CFS025 | Land south of Montefiore Avenue, Rayleigh                                     | МАР В | 125 |

| CFS072 | Land south of Cagefield Road and east of Stambridge Road, Great Stambridge | MAP U | 360 |
|--------|----------------------------------------------------------------------------|-------|-----|
| CFS073 | Land north of Cagefield Road and east of Stambridge Road, Great Stambridge | MAP U | 365 |
| CFS074 | Land south of Mount Bovers Lane, Hockley                                   | MAP I | 370 |
| CFS075 | Land at Canewdon Hall Farm, Canewdon                                       | MAP T | 375 |
| CFS076 | Land to the north of Sutton Road, Rochford                                 | MAP N | 380 |
| CFS077 | Land to the north of Great Wheatley Road, Rayleigh                         | MAP D | 385 |
| CFS078 | Land west of Cherry Orchard Way and south of Cherry Orchard Lane, Rochford | MAP J | 390 |
| CFS079 | Land west of Cherry Orchard Way and east of Cherry Orchard Lane, Rochford  | MAP J | 395 |
| CFS080 | Land east of Cherry Orchard Way, Rochford                                  | MAP J | 400 |
| CFS081 | Land at Stroud Green, north of Hall Road, Rochford                         | MAP J | 405 |

| CFS082 | Land between Ironwell Lane and Hall Road, Hawkwell                 | MAP J | 410 |
|--------|--------------------------------------------------------------------|-------|-----|
| CFS083 | Land south of Hall Road and west of Ark Lane, Rochford             | MAP J | 415 |
| CFS084 | Land south of Hall Road, Rochford                                  | MAP J | 420 |
| CFS085 | Land west and north of Rochford Hall, Hall Road, Rochford          | MAP L | 425 |
| CFS086 | Land between Rivendell and Brookside, Napier Road, Rayleigh        | MAP F | 430 |
| CFS087 | Land between Western Road and Weir Farm Road, Rayleigh             | MAP D | 435 |
| CFS088 | Land between The Brambles and Bo Via, Clements Hall Lane, Hawkwell | MAP I | 440 |
| CFS089 | Land adjacent to Dunsmure, The Drive, Rayleigh                     | MAP E | 445 |
| CFS090 | Land South of Paglesham Road, Paglesham East End                   | MAP V | 450 |
| CFS092 | Moat Farm, Chelmsford Road, Rawreth                                | MAP B | 455 |
| CFS093 | Greenacres and adjacent land, Victor Gardens, Hawkwell             | MAP I | 460 |
| CFS094 | Land west of Ash Green, Canewdon                                   | MAP T | 465 |