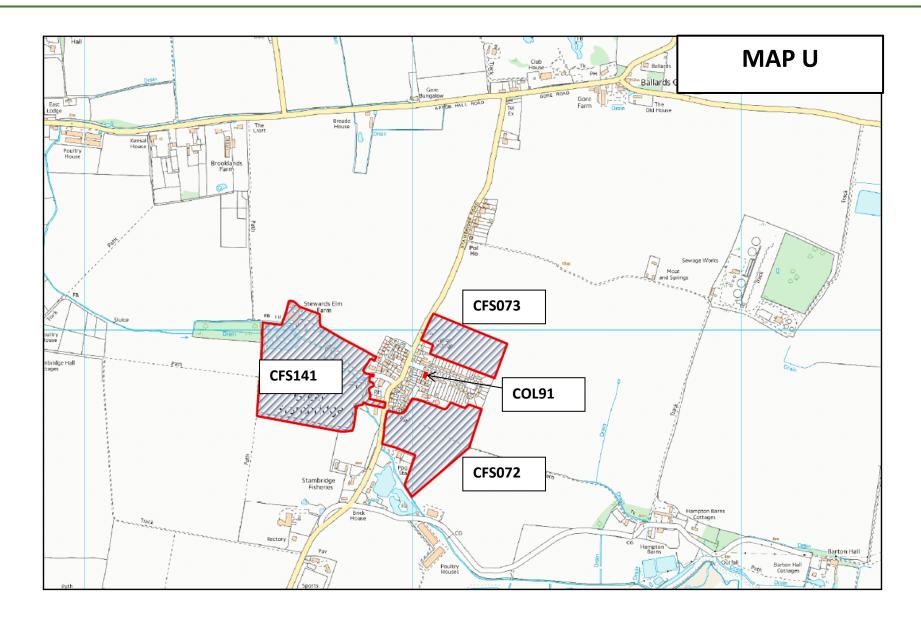

| CFS072 | Land south of Cagefield Road and east of Stambridge Road, Great Stambridge | MAP U | 360 |
|--------|----------------------------------------------------------------------------|-------|-----|
| CFS073 | Land north of Cagefield Road and east of Stambridge Road, Great Stambridge | MAP U | 365 |
| CFS074 | Land south of Mount Bovers Lane, Hockley                                   | MAP I | 370 |
| CFS075 | Land at Canewdon Hall Farm, Canewdon                                       | MAP T | 375 |
| CFS076 | Land to the north of Sutton Road, Rochford                                 | MAP N | 380 |
| CFS077 | Land to the north of Great Wheatley Road, Rayleigh                         | MAP D | 385 |
| CFS078 | Land west of Cherry Orchard Way and south of Cherry Orchard Lane, Rochford | MAP J | 390 |
| CFS079 | Land west of Cherry Orchard Way and east of Cherry Orchard Lane, Rochford  | MAP J | 395 |
| CFS080 | Land east of Cherry Orchard Way, Rochford                                  | MAP J | 400 |
| CFS081 | Land at Stroud Green, north of Hall Road, Rochford                         | MAP J | 405 |

| COL38 Former Play Space, Malvern Road, Ashingdon MAP H 991  COL56 Amenity Site E, Betts Farm Estate, Hockley MAP G 996  COL65 21 London Hill, Rayleigh MAP C 1001  COL83 Millview Meadows, Rochford MAP M 1006  COL86 Public Garden, Southend Road, Rochford MAP M 1011  COL87 Land Adjoining 57 South Street, Rochford MAP M 1016  COL88 St Teresa's, 57 South Street, Rochford MAP M 1021  COL91 Vacant Land, Cagefield Road, Stambridge MAP U 1026  COL91A Land Adjacent 14 Hambro Close, Rayleigh, Essex MAP F 1031  COL91B Land in and around Hartford Close and Maine Crescent, Rayleigh MAP B 1036  COL91C Land adjacent Malting Villas and Stambridge Road, Rochford MAP M 1041  COL91C Land at Appleyard Avenue Hockley MAP G 1046  EXP03 18 Albert Road, Ashingdon MAP R 1071 |        | Public Car Park, Castle Road, Rayleigh                         | MAP C | 986  |
|-----------------------------------------------------------------------------------------------------------------------------------------------------------------------------------------------------------------------------------------------------------------------------------------------------------------------------------------------------------------------------------------------------------------------------------------------------------------------------------------------------------------------------------------------------------------------------------------------------------------------------------------------------------------------------------------------------------------------------------------------------------------------------------------|--------|----------------------------------------------------------------|-------|------|
| COL56 Amenity Site E, Betts Farm Estate, Hockley MAP G 996  COL65 21 London Hill, Rayleigh MAP C 1001  COL83 Millview Meadows, Rochford MAP M 1006  COL86 Public Garden, Southend Road, Rochford MAP M 1011  COL88 Land Adjoining 57 South Street, Rochford MAP M 1016  COL89 St Teresa's, 57 South Street, Rochford MAP M 1021  COL91 Vacant Land, Cagefield Road, Stambridge MAP U 1026  COL91A Land Adjacent 14 Hambro Close, Rayleigh, Essex MAP F 1031  COL91B Land adjacent Malting Villas and Stambridge Road, Rochford MAP M 1041  COL91C Land at Appleyard Avenue Hockley MAP G 1046                                                                                                                                                                                           | COL30  |                                                                |       |      |
| COL65 21 London Hill, Rayleigh MAP C 1001  COL83 Millview Meadows, Rochford MAP M 1006  COL86 Public Garden, Southend Road, Rochford MAP M 1011  COL88 Land Adjoining 57 South Street, Rochford MAP M 1016  COL89 St Teresa's, 57 South Street, Rochford MAP M 1021  COL91 Vacant Land, Cagefield Road, Stambridge MAP U 1026  COL91A Land Adjacent 14 Hambro Close, Rayleigh, Essex MAP F 1031  COL91B Land in and around Hartford Close and Maine Crescent, Rayleigh MAP B 1036  COL91C Land adjacent Malting Villas and Stambridge Road, Rochford MAP M 1041  COL91C Land at Appleyard Avenue Hockley MAP G 1046                                                                                                                                                                     | COL38  | Former Play Space, Malvern Road, Ashingdon                     | MAP H | 991  |
| COL83 Millview Meadows, Rochford MAP M 1006  COL86 Public Garden, Southend Road, Rochford MAP M 1011  COL88 Land Adjoining 57 South Street, Rochford MAP M 1016  COL89 St Teresa's, 57 South Street, Rochford MAP M 1021  COL91 Vacant Land, Cagefield Road, Stambridge MAP U 1026  COL91A Land Adjacent 14 Hambro Close, Rayleigh, Essex MAP F 1031  COL91B Land in and around Hartford Close and Maine Crescent, Rayleigh MAP B 1036  COL91C Land adjacent Malting Villas and Stambridge Road, Rochford MAP M 1041  COL91C Land at Appleyard Avenue Hockley MAP G 1046                                                                                                                                                                                                                | COL56  | Amenity Site E, Betts Farm Estate, Hockley                     | MAP G | 996  |
| COL86 Public Garden, Southend Road, Rochford  MAP M  1011  COL88 Land Adjoining 57 South Street, Rochford  MAP M  1016  COL89 St Teresa's, 57 South Street, Rochford  MAP M  1021  COL91 Vacant Land, Cagefield Road, Stambridge  MAP U  1026  COL91 Land Adjacent 14 Hambro Close, Rayleigh, Essex  MAP F  1031  COL91B  Land in and around Hartford Close and Maine Crescent, Rayleigh  COL91B  Land adjacent Malting Villas and Stambridge Road, Rochford  MAP M  1041  COL96 Land at Appleyard Avenue Hockley  MAP G  1046                                                                                                                                                                                                                                                          | COL65  | 21 London Hill, Rayleigh                                       | MAP C | 1001 |
| COL88  Land Adjoining 57 South Street, Rochford  MAP M  1016  COL89  St Teresa's, 57 South Street, Rochford  MAP M  1021  COL91  Vacant Land, Cagefield Road, Stambridge  MAP U  1026  COL91A  Land Adjacent 14 Hambro Close, Rayleigh, Essex  MAP F  1031  COL91B  Land in and around Hartford Close and Maine Crescent, Rayleigh  COL91B  Land adjacent Malting Villas and Stambridge Road, Rochford  MAP M  1041  COL96  Land at Appleyard Avenue Hockley  MAP G  1046                                                                                                                                                                                                                                                                                                               | COL83  | Millview Meadows, Rochford                                     | MAP M | 1006 |
| COL88  COL89 St Teresa's, 57 South Street, Rochford MAP M 1021  COL91 Vacant Land, Cagefield Road, Stambridge MAP U 1026  COL91A Land Adjacent 14 Hambro Close, Rayleigh, Essex MAP F 1031  COL91B Land in and around Hartford Close and Maine Crescent, Rayleigh MAP B 1036  COL91B Land adjacent Malting Villas and Stambridge Road, Rochford MAP M 1041  COL91C Land at Appleyard Avenue Hockley MAP G 1046                                                                                                                                                                                                                                                                                                                                                                          | COL86  | Public Garden, Southend Road, Rochford                         | MAP M | 1011 |
| COL91  Vacant Land, Cagefield Road, Stambridge  Land Adjacent 14 Hambro Close, Rayleigh, Essex  MAP F  1031  Land in and around Hartford Close and Maine Crescent, Rayleigh  COL91B  Land adjacent Malting Villas and Stambridge Road, Rochford  MAP M  1041  COL96  Land at Appleyard Avenue Hockley  MAP G  1046                                                                                                                                                                                                                                                                                                                                                                                                                                                                      | COL88  | Land Adjoining 57 South Street, Rochford                       | MAP M | 1016 |
| COL91A  Land Adjacent 14 Hambro Close, Rayleigh, Essex  MAP F  Land in and around Hartford Close and Maine Crescent, Rayleigh  COL91B  Land adjacent Malting Villas and Stambridge Road, Rochford  MAP M  1031  1036  COL91C  Land adjacent Malting Villas and Stambridge Road, Rochford  MAP M  1041  1046                                                                                                                                                                                                                                                                                                                                                                                                                                                                             | COL89  | St Teresa's, 57 South Street, Rochford                         | MAP M | 1021 |
| COL91A  Land in and around Hartford Close and Maine Crescent, Rayleigh  COL91B  Land adjacent Malting Villas and Stambridge Road, Rochford  MAP M  1041  COL96  Land at Appleyard Avenue Hockley  MAP G  1046                                                                                                                                                                                                                                                                                                                                                                                                                                                                                                                                                                           | COL91  | Vacant Land, Cagefield Road, Stambridge                        | MAP U | 1026 |
| COL91B  Land adjacent Malting Villas and Stambridge Road, Rochford  MAP M  COL91C  Land at Appleyard Avenue Hockley  MAP G  1046                                                                                                                                                                                                                                                                                                                                                                                                                                                                                                                                                                                                                                                        | COL91A | Land Adjacent 14 Hambro Close, Rayleigh, Essex                 | MAP F | 1031 |
| COL91C  COL96 Land at Appleyard Avenue Hockley  MAP G  1046                                                                                                                                                                                                                                                                                                                                                                                                                                                                                                                                                                                                                                                                                                                             | COL91B | Land in and around Hartford Close and Maine Crescent, Rayleigh | MAP B | 1036 |
| 40 Albert Book Ashingdon                                                                                                                                                                                                                                                                                                                                                                                                                                                                                                                                                                                                                                                                                                                                                                | COL91C | Land adjacent Malting Villas and Stambridge Road, Rochford     | MAP M | 1041 |
| EXP03 18 Albert Road, Ashingdon MAP R 1071                                                                                                                                                                                                                                                                                                                                                                                                                                                                                                                                                                                                                                                                                                                                              | COL96  | Land at Appleyard Avenue Hockley                               | MAP G | 1046 |
|                                                                                                                                                                                                                                                                                                                                                                                                                                                                                                                                                                                                                                                                                                                                                                                         | EXP03  | 18 Albert Road, Ashingdon                                      | MAP R | 1071 |