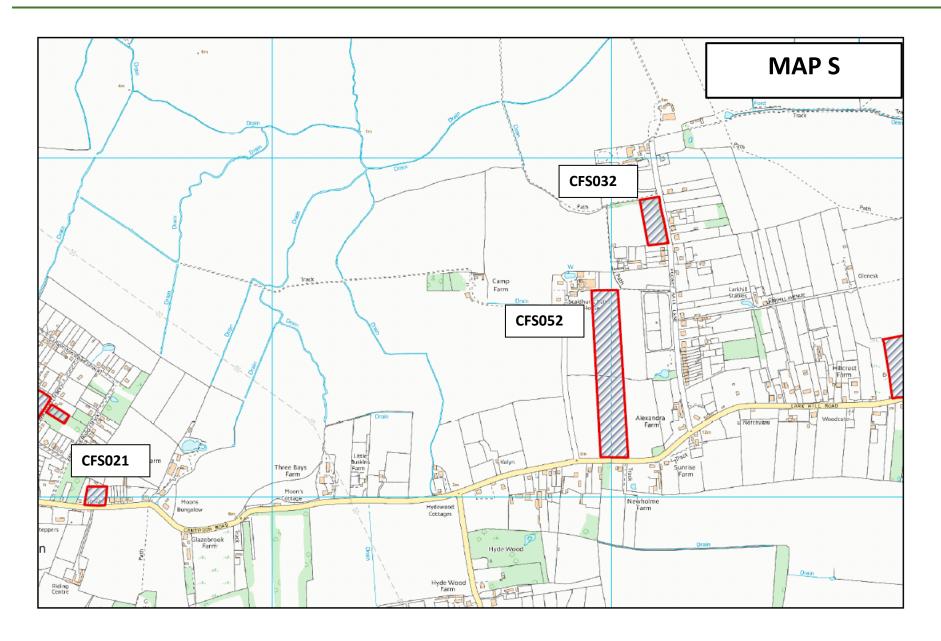

| Land east of Kingsway, Hullbridge                                | MAP A                                                                                                                                                                                                                                                                                                                                                                                                                                                                                                         | 129                                                                                                                                                                                                                                                                                                                                                                                                                                                                                                                                |
|------------------------------------------------------------------|---------------------------------------------------------------------------------------------------------------------------------------------------------------------------------------------------------------------------------------------------------------------------------------------------------------------------------------------------------------------------------------------------------------------------------------------------------------------------------------------------------------|------------------------------------------------------------------------------------------------------------------------------------------------------------------------------------------------------------------------------------------------------------------------------------------------------------------------------------------------------------------------------------------------------------------------------------------------------------------------------------------------------------------------------------|
| Land north of Bull Lane, Rayleigh                                | MAP F                                                                                                                                                                                                                                                                                                                                                                                                                                                                                                         | 134                                                                                                                                                                                                                                                                                                                                                                                                                                                                                                                                |
| Land adjacent to Brayside, Brays Lane, Rochford                  | MAP R                                                                                                                                                                                                                                                                                                                                                                                                                                                                                                         | 139                                                                                                                                                                                                                                                                                                                                                                                                                                                                                                                                |
| Land at Turrett Farm, Napier Road, Rayleigh                      | MAP F                                                                                                                                                                                                                                                                                                                                                                                                                                                                                                         | 144                                                                                                                                                                                                                                                                                                                                                                                                                                                                                                                                |
| Creek View, Beckney Avenue, Hockley                              | MAP H                                                                                                                                                                                                                                                                                                                                                                                                                                                                                                         | 149                                                                                                                                                                                                                                                                                                                                                                                                                                                                                                                                |
| Land north of Rawreth Lane and east of Parkhurst Drive, Rayleigh | MAP B                                                                                                                                                                                                                                                                                                                                                                                                                                                                                                         | 154                                                                                                                                                                                                                                                                                                                                                                                                                                                                                                                                |
| Land west of Pudsey Hall Lane, Canewdon                          | MAP S                                                                                                                                                                                                                                                                                                                                                                                                                                                                                                         | 159                                                                                                                                                                                                                                                                                                                                                                                                                                                                                                                                |
| Land south of Pooles Lane, Hullbridge                            | MAP A                                                                                                                                                                                                                                                                                                                                                                                                                                                                                                         | 164                                                                                                                                                                                                                                                                                                                                                                                                                                                                                                                                |
| Land adjacent to Newhouse Farm, Poynters Lane, Great Wakering    | MAP Q                                                                                                                                                                                                                                                                                                                                                                                                                                                                                                         | 169                                                                                                                                                                                                                                                                                                                                                                                                                                                                                                                                |
| Land west and north of Rochford Hall, Hall Road, Rochford        | MAP L                                                                                                                                                                                                                                                                                                                                                                                                                                                                                                         | 174                                                                                                                                                                                                                                                                                                                                                                                                                                                                                                                                |
| Land adjacent to Rectory Terrace off Rectory Road, Hawkwell      | MAP I                                                                                                                                                                                                                                                                                                                                                                                                                                                                                                         | 179                                                                                                                                                                                                                                                                                                                                                                                                                                                                                                                                |
| The Ramblers & Dahlia Lodge, Eastwood Rise, Leigh                | MAP K                                                                                                                                                                                                                                                                                                                                                                                                                                                                                                         | 184                                                                                                                                                                                                                                                                                                                                                                                                                                                                                                                                |
|                                                                  | Land north of Bull Lane, Rayleigh  Land adjacent to Brayside, Brays Lane, Rochford  Land at Turrett Farm, Napier Road, Rayleigh  Creek View, Beckney Avenue, Hockley  Land north of Rawreth Lane and east of Parkhurst Drive, Rayleigh  Land west of Pudsey Hall Lane, Canewdon  Land south of Pooles Lane, Hullbridge  Land adjacent to Newhouse Farm, Poynters Lane, Great Wakering  Land west and north of Rochford Hall, Hall Road, Rochford  Land adjacent to Rectory Terrace off Rectory Road, Hawkwell | Land north of Bull Lane, Rayleigh  Land adjacent to Brayside, Brays Lane, Rochford  Land at Turrett Farm, Napier Road, Rayleigh  Creek View, Beckney Avenue, Hockley  Land north of Rawreth Lane and east of Parkhurst Drive, Rayleigh  Land west of Pudsey Hall Lane, Canewdon  Land south of Pooles Lane, Hullbridge  MAP A  Land adjacent to Newhouse Farm, Poynters Lane, Great Wakering  Land west and north of Rochford Hall, Hall Road, Rochford  MAP I  Land adjacent to Rectory Terrace off Rectory Road, Hawkwell  MAP K |

| CFS050 | Former Castle Point and Rochford Adult Community College, Rocheway, Rochford     | MAP M | 249 |
|--------|----------------------------------------------------------------------------------|-------|-----|
| CFS051 | Plots 74 to 79 Fambridge Road, Ashingdon                                         | МАР Н | 254 |
| CFS052 | Land north of Merrifields and south of Scaldhurst Farm, Lark Hill Road, Canewdon | MAP S | 259 |
| CFS053 | Land south of 38 and 39 Wellington Road, Rayleigh                                | MAP F | 264 |
| CFS054 | Land rear of 17 and 19 South View Close, Rayleigh                                | MAP E | 269 |
| CFS055 | Fairlawns Farm, Arterial Road, Rayleigh                                          | MAP D | 274 |
| CFS056 | Stewards Yard, Wakering Road, Great Wakering                                     | MAP Q | 279 |
| CFS057 | Land east of Star Lane and north of Poynters Lane, Great Wakering                | MAP Q | 284 |
| CFS058 | Land south of Anchor Lane, Canewdon                                              | МАР Т | 290 |
| CFS059 | Land at Sandhill Road, Eastwood                                                  | MAP K | 295 |
| CFS060 | Land west of Little Wakering Road, Little Wakering                               | MAP P | 300 |