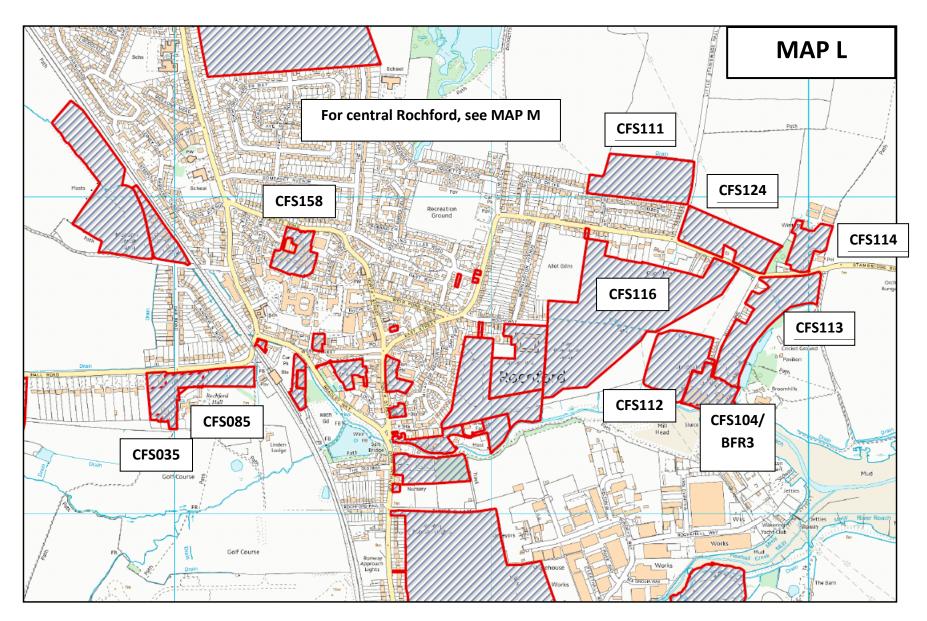

| CFS095          | Peggle Meadow, Southend Road, Rochford                                                 | MAP N | 470 |
|-----------------|----------------------------------------------------------------------------------------|-------|-----|
| CFS096          | 43-45 South Street, Rochford                                                           | MAP M | 475 |
| CFS097          | Tithe Park, Poynters Lane, Great Wakering                                              | MAP Q | 480 |
| CFS098          | Land north of Napier Road, Rayleigh                                                    | MAP F | 485 |
| CFS099          | Land to the west of Hullbridge                                                         | MAP A | 490 |
| CFS100          | Land at Nevendon Salvage and adjacent land to the east, Lower Road, Hullbridge, Essex  | MAP A | 495 |
| CFS101          | Brandy Hole Yacht Club, Kingsman Farm Road, Pooles Lane,<br>Hullbridge                 | MAP A | 500 |
| CFS102          | Land to the north of Eastwood Road, east of The Drive, south of Warwick Road, Rayleigh | MAP E | 505 |
| CFS103          | Rosedene, Barrow Hall Road, Barling                                                    | MAP O | 510 |
| CFS104/BF<br>R3 | Stambridge Mills, Mill Lane, Stambridge                                                | MAP L | 515 |
| CFS105          | Land north of Hambro Hill, Rayleigh                                                    | MAP F | 520 |
| CFS106          | Land between Couplings and Nebkitt, Wellington Avenue,<br>Hullbridge                   | MAP A | 525 |

| CFS107 | Land south of Roaming, Wellington Road, Hullbridge                 | MAP A | 530 |
|--------|--------------------------------------------------------------------|-------|-----|
| CFS108 | Land north of Friday Woods, Wellington Road, Hullbridge            | MAP A | 535 |
| CFS109 | Land between The Groves and Joydene, Wellington Avenue, Hullbridge | MAP A | 540 |
| CFS110 | The Bush, Wellington Avenue, Hullbridge                            | MAP A | 545 |
| CFS111 | Land north of Coombes Grove, Rochford                              | MAP L | 550 |
| CFS112 | Land to the west of Stambridge Mills, Mill Lane, Rochford          | MAP L | 555 |
| CFS113 | Land to the east of Mill Lane, Rochford                            | MAP L | 560 |
| CFS114 | Land to the rear of The Cherry Tree Pub, Stambridge Road, Rochford | MAP L | 565 |
| CFS115 | Land to the west of Little Wakering Road, Great Wakering           | MAP P | 570 |
| CFS116 | Land south of Coombes Farm, Stambridge Road, Rochford              | MAP M | 575 |
| CFS117 | 120-122 Stambridge Road, Rochford                                  | MAP M | 580 |
| CFS118 | The Paddock by Clements Hall Way, Rectory Road, Hawkwell           | MAP I | 585 |

| CFS119 | Land south of King George's Field, Ashingdon                             | MAP R | 590 |
|--------|--------------------------------------------------------------------------|-------|-----|
| CFS120 | Land east of Kingsway and Cranleigh Gardens, Hullbridge                  | MAP A | 595 |
| CFS121 | Land north of A127, Rayleigh                                             | MAP D | 600 |
| CFS122 | Land north of Paglesham Road, west of Waterside Road, Paglesham East End | MAP V | 605 |
| CFS123 | Land at 1 and 2 Sutton Ford Cottages, Sutton Road, Rochford              | MAP N | 610 |
| CFS124 | Land east of Little Stambridge Hall Lane, Rochford                       | MAP L | 615 |
| CFS125 | Land at 36 Barling Road, Barling                                         | MAP O | 620 |
| CFS126 | Land north of Brays Lane, Ashingdon                                      | MAP R | 625 |
| CFS127 | Eastwood Nurseries, off Bartletts, Rayleigh                              | MAP E | 630 |
| CFS128 | Land adjacent to 205 Lower Road, Hullbridge                              | MAP A | 635 |
| CFS129 | Boness, Canewdon View Road, Rochford                                     | MAP R | 640 |
| CFS130 | Lavender Lodge, Canewdon View Road, Rochford                             | MAP R | 645 |
| CFS131 | Beehive, Canewdon View Road, Rochford                                    | MAP R | 650 |