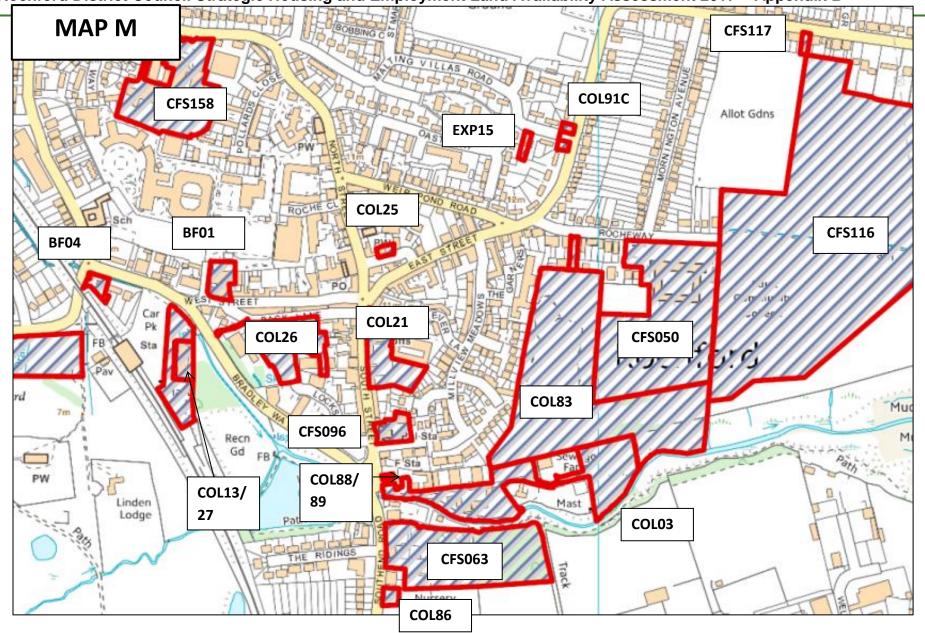

| CFS050 | Former Castle Point and Rochford Adult Community College, Rocheway, Rochford     | MAP M | 249 |
|--------|----------------------------------------------------------------------------------|-------|-----|
| CFS051 | Plots 74 to 79 Fambridge Road, Ashingdon                                         | МАР Н | 254 |
| CFS052 | Land north of Merrifields and south of Scaldhurst Farm, Lark Hill Road, Canewdon | MAP S | 259 |
| CFS053 | Land south of 38 and 39 Wellington Road, Rayleigh                                | MAP F | 264 |
| CFS054 | Land rear of 17 and 19 South View Close, Rayleigh                                | MAP E | 269 |
| CFS055 | Fairlawns Farm, Arterial Road, Rayleigh                                          | MAP D | 274 |
| CFS056 | Stewards Yard, Wakering Road, Great Wakering                                     | MAP Q | 279 |
| CFS057 | Land east of Star Lane and north of Poynters Lane, Great Wakering                | MAP Q | 284 |
| CFS058 | Land south of Anchor Lane, Canewdon                                              | МАР Т | 290 |
| CFS059 | Land at Sandhill Road, Eastwood                                                  | MAP K | 295 |
| CFS060 | Land west of Little Wakering Road, Little Wakering                               | MAP P | 300 |

| CFS095          | Peggle Meadow, Southend Road, Rochford                                                 | MAP N | 470 |
|-----------------|----------------------------------------------------------------------------------------|-------|-----|
| CFS096          | 43-45 South Street, Rochford                                                           | MAP M | 475 |
| CFS097          | Tithe Park, Poynters Lane, Great Wakering                                              | MAP Q | 480 |
| CFS098          | Land north of Napier Road, Rayleigh                                                    | MAP F | 485 |
| CFS099          | Land to the west of Hullbridge                                                         | MAP A | 490 |
| CFS100          | Land at Nevendon Salvage and adjacent land to the east, Lower Road, Hullbridge, Essex  | MAP A | 495 |
| CFS101          | Brandy Hole Yacht Club, Kingsman Farm Road, Pooles Lane,<br>Hullbridge                 | MAP A | 500 |
| CFS102          | Land to the north of Eastwood Road, east of The Drive, south of Warwick Road, Rayleigh | MAP E | 505 |
| CFS103          | Rosedene, Barrow Hall Road, Barling                                                    | MAP O | 510 |
| CFS104/BF<br>R3 | Stambridge Mills, Mill Lane, Stambridge                                                | MAP L | 515 |
| CFS105          | Land north of Hambro Hill, Rayleigh                                                    | MAP F | 520 |
| CFS106          | Land between Couplings and Nebkitt, Wellington Avenue,<br>Hullbridge                   | MAP A | 525 |

| CFS168 | Rayleigh (Carpenter's) Golf Range, Chelmsford Road, Rawreth, Essex, SS11 8TZ | MAP B | 831 |
|--------|------------------------------------------------------------------------------|-------|-----|
| CFS169 | Meadowlands, Victor Gardens, Hockley, SS5 4DY                                | MAP I | 836 |
| CFS170 | Land North of Rawreth Lane, Rawreth                                          | MAP B | 841 |
| CFS171 | Land to the North of Rawreth Lane, Rawreth                                   | MAP B | 846 |
| COL03  | Rochford District Council Depot, South Street, Rochford                      | MAP M | 941 |
| COL13  | The Freight House, Bradley Way, Rochford                                     | MAP M | 946 |
| COL21  | Council Offices, South Street, Rochford                                      | MAP M | 951 |
| COL22  | Public Car Park, Southend Road, Hockley                                      | MAP G | 956 |
| COL25  | Public Car Park, Old Ship Lane, Rochford                                     | MAP M | 961 |
| COL26  | Back Lane Car Park, Rochford                                                 | MAP M | 966 |
| COL27  | Freight House Car Park, Rochford                                             | MAP M | 971 |
| COL28  | Public Car Park, Websters Way, Rayleigh                                      | MAP C | 976 |
| COL29  | Public Car Park, The Market, Hockley Road, Rayleigh                          | MAP C | 981 |

| COL38 Former Play Space, Malvern Road, Ashingdon MAP H 991  COL56 Amenity Site E, Betts Farm Estate, Hockley MAP G 996  COL65 21 London Hill, Rayleigh MAP C 1001  COL83 Millview Meadows, Rochford MAP M 1006  COL86 Public Garden, Southend Road, Rochford MAP M 1011  COL87 Land Adjoining 57 South Street, Rochford MAP M 1016  COL88 St Teresa's, 57 South Street, Rochford MAP M 1021  COL91 Vacant Land, Cagefield Road, Stambridge MAP U 1026  COL91A Land Adjacent 14 Hambro Close, Rayleigh, Essex MAP F 1031  COL91B Land in and around Hartford Close and Maine Crescent, Rayleigh MAP B 1036  COL91C Land adjacent Malting Villas and Stambridge Road, Rochford MAP M 1041  COL91C Land at Appleyard Avenue Hockley MAP G 1046  EXP03 18 Albert Road, Ashingdon MAP R 1071 |        | Public Car Park, Castle Road, Rayleigh                         | MAP C | 986  |
|-----------------------------------------------------------------------------------------------------------------------------------------------------------------------------------------------------------------------------------------------------------------------------------------------------------------------------------------------------------------------------------------------------------------------------------------------------------------------------------------------------------------------------------------------------------------------------------------------------------------------------------------------------------------------------------------------------------------------------------------------------------------------------------------|--------|----------------------------------------------------------------|-------|------|
| COL56 Amenity Site E, Betts Farm Estate, Hockley MAP G 996  COL65 21 London Hill, Rayleigh MAP C 1001  COL83 Millview Meadows, Rochford MAP M 1006  COL86 Public Garden, Southend Road, Rochford MAP M 1011  COL88 Land Adjoining 57 South Street, Rochford MAP M 1016  COL89 St Teresa's, 57 South Street, Rochford MAP M 1021  COL91 Vacant Land, Cagefield Road, Stambridge MAP U 1026  COL91A Land Adjacent 14 Hambro Close, Rayleigh, Essex MAP F 1031  COL91B Land adjacent Malting Villas and Stambridge Road, Rochford MAP M 1041  COL91C Land at Appleyard Avenue Hockley MAP G 1046                                                                                                                                                                                           | COL30  |                                                                |       |      |
| COL65 21 London Hill, Rayleigh MAP C 1001  COL83 Millview Meadows, Rochford MAP M 1006  COL86 Public Garden, Southend Road, Rochford MAP M 1011  COL88 Land Adjoining 57 South Street, Rochford MAP M 1016  COL89 St Teresa's, 57 South Street, Rochford MAP M 1021  COL91 Vacant Land, Cagefield Road, Stambridge MAP U 1026  COL91A Land Adjacent 14 Hambro Close, Rayleigh, Essex MAP F 1031  COL91B Land in and around Hartford Close and Maine Crescent, Rayleigh MAP B 1036  COL91C Land adjacent Malting Villas and Stambridge Road, Rochford MAP M 1041  COL91C Land at Appleyard Avenue Hockley MAP G 1046                                                                                                                                                                     | COL38  | Former Play Space, Malvern Road, Ashingdon                     | MAP H | 991  |
| COL83 Millview Meadows, Rochford MAP M 1006  COL86 Public Garden, Southend Road, Rochford MAP M 1011  COL88 Land Adjoining 57 South Street, Rochford MAP M 1016  COL89 St Teresa's, 57 South Street, Rochford MAP M 1021  COL91 Vacant Land, Cagefield Road, Stambridge MAP U 1026  COL91A Land Adjacent 14 Hambro Close, Rayleigh, Essex MAP F 1031  COL91B Land in and around Hartford Close and Maine Crescent, Rayleigh MAP B 1036  COL91C Land adjacent Malting Villas and Stambridge Road, Rochford MAP M 1041  COL91C Land at Appleyard Avenue Hockley MAP G 1046                                                                                                                                                                                                                | COL56  | Amenity Site E, Betts Farm Estate, Hockley                     | MAP G | 996  |
| COL86 Public Garden, Southend Road, Rochford  MAP M  1011  COL88 Land Adjoining 57 South Street, Rochford  MAP M  1016  COL89 St Teresa's, 57 South Street, Rochford  MAP M  1021  COL91 Vacant Land, Cagefield Road, Stambridge  MAP U  1026  COL91 Land Adjacent 14 Hambro Close, Rayleigh, Essex  MAP F  1031  COL91B  Land in and around Hartford Close and Maine Crescent, Rayleigh  COL91B  Land adjacent Malting Villas and Stambridge Road, Rochford  MAP M  1041  COL96 Land at Appleyard Avenue Hockley  MAP G  1046                                                                                                                                                                                                                                                          | COL65  | 21 London Hill, Rayleigh                                       | MAP C | 1001 |
| COL88  Land Adjoining 57 South Street, Rochford  MAP M  1016  COL89  St Teresa's, 57 South Street, Rochford  MAP M  1021  COL91  Vacant Land, Cagefield Road, Stambridge  MAP U  1026  COL91A  Land Adjacent 14 Hambro Close, Rayleigh, Essex  MAP F  1031  COL91B  Land in and around Hartford Close and Maine Crescent, Rayleigh  COL91B  Land adjacent Malting Villas and Stambridge Road, Rochford  MAP M  1041  COL96  Land at Appleyard Avenue Hockley  MAP G  1046                                                                                                                                                                                                                                                                                                               | COL83  | Millview Meadows, Rochford                                     | MAP M | 1006 |
| COL88  COL89 St Teresa's, 57 South Street, Rochford MAP M 1021  COL91 Vacant Land, Cagefield Road, Stambridge MAP U 1026  COL91A Land Adjacent 14 Hambro Close, Rayleigh, Essex MAP F 1031  COL91B Land in and around Hartford Close and Maine Crescent, Rayleigh MAP B 1036  COL91B Land adjacent Malting Villas and Stambridge Road, Rochford MAP M 1041  COL91C Land at Appleyard Avenue Hockley MAP G 1046                                                                                                                                                                                                                                                                                                                                                                          | COL86  | Public Garden, Southend Road, Rochford                         | MAP M | 1011 |
| COL91  Vacant Land, Cagefield Road, Stambridge  Land Adjacent 14 Hambro Close, Rayleigh, Essex  MAP F  1031  Land in and around Hartford Close and Maine Crescent, Rayleigh  COL91B  Land adjacent Malting Villas and Stambridge Road, Rochford  MAP M  1041  COL96  Land at Appleyard Avenue Hockley  MAP G  1046                                                                                                                                                                                                                                                                                                                                                                                                                                                                      | COL88  | Land Adjoining 57 South Street, Rochford                       | MAP M | 1016 |
| COL91A  Land Adjacent 14 Hambro Close, Rayleigh, Essex  MAP F  Land in and around Hartford Close and Maine Crescent, Rayleigh  COL91B  Land adjacent Malting Villas and Stambridge Road, Rochford  MAP M  1031  1036  COL91C  Land adjacent Malting Villas and Stambridge Road, Rochford  MAP M  1041  1046                                                                                                                                                                                                                                                                                                                                                                                                                                                                             | COL89  | St Teresa's, 57 South Street, Rochford                         | MAP M | 1021 |
| COL91A  Land in and around Hartford Close and Maine Crescent, Rayleigh  COL91B  Land adjacent Malting Villas and Stambridge Road, Rochford  MAP M  1041  COL96  Land at Appleyard Avenue Hockley  MAP G  1046                                                                                                                                                                                                                                                                                                                                                                                                                                                                                                                                                                           | COL91  | Vacant Land, Cagefield Road, Stambridge                        | MAP U | 1026 |
| COL91B  Land adjacent Malting Villas and Stambridge Road, Rochford  MAP M  COL91C  Land at Appleyard Avenue Hockley  MAP G  1046                                                                                                                                                                                                                                                                                                                                                                                                                                                                                                                                                                                                                                                        | COL91A | Land Adjacent 14 Hambro Close, Rayleigh, Essex                 | MAP F | 1031 |
| COL91C  COL96 Land at Appleyard Avenue Hockley  MAP G  1046                                                                                                                                                                                                                                                                                                                                                                                                                                                                                                                                                                                                                                                                                                                             | COL91B | Land in and around Hartford Close and Maine Crescent, Rayleigh | MAP B | 1036 |
| 40 Albert Book Ashingdon                                                                                                                                                                                                                                                                                                                                                                                                                                                                                                                                                                                                                                                                                                                                                                | COL91C | Land adjacent Malting Villas and Stambridge Road, Rochford     | MAP M | 1041 |
| EXP03 18 Albert Road, Ashingdon MAP R 1071                                                                                                                                                                                                                                                                                                                                                                                                                                                                                                                                                                                                                                                                                                                                              | COL96  | Land at Appleyard Avenue Hockley                               | MAP G | 1046 |
|                                                                                                                                                                                                                                                                                                                                                                                                                                                                                                                                                                                                                                                                                                                                                                                         | EXP03  | 18 Albert Road, Ashingdon                                      | MAP R | 1071 |