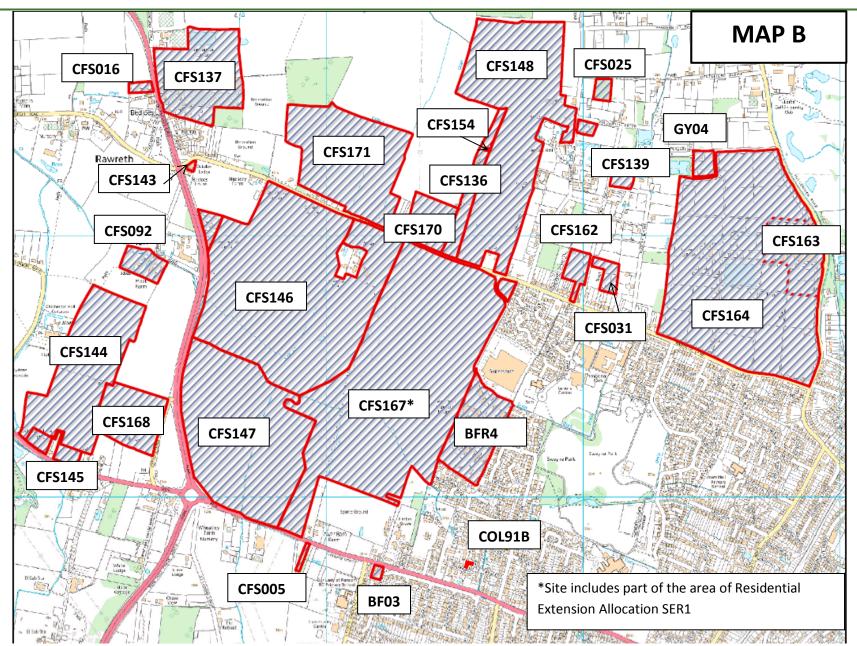

| CFS082 | Land between Ironwell Lane and Hall Road, Hawkwell                 | MAP J | 410 |
|--------|--------------------------------------------------------------------|-------|-----|
| CFS083 | Land south of Hall Road and west of Ark Lane, Rochford             | MAP J | 415 |
| CFS084 | Land south of Hall Road, Rochford                                  | MAP J | 420 |
| CFS085 | Land west and north of Rochford Hall, Hall Road, Rochford          | MAP L | 425 |
| CFS086 | Land between Rivendell and Brookside, Napier Road, Rayleigh        | MAP F | 430 |
| CFS087 | Land between Western Road and Weir Farm Road, Rayleigh             | MAP D | 435 |
| CFS088 | Land between The Brambles and Bo Via, Clements Hall Lane, Hawkwell | MAP I | 440 |
| CFS089 | Land adjacent to Dunsmure, The Drive, Rayleigh                     | MAP E | 445 |
| CFS090 | Land South of Paglesham Road, Paglesham East End                   | MAP V | 450 |
| CFS092 | Moat Farm, Chelmsford Road, Rawreth                                | MAP B | 455 |
| CFS093 | Greenacres and adjacent land, Victor Gardens, Hawkwell             | MAP I | 460 |
| CFS094 | Land west of Ash Green, Canewdon                                   | MAP T | 465 |

| CFS132 | Ivanhoe Nursery, Ironwell Lane, Hawkwell                              | MAP I | 655 |
|--------|-----------------------------------------------------------------------|-------|-----|
| CFS133 | Land south of Ashingdon Road, Ashingdon Road, Ashingdon               | MAP H | 660 |
| CFS134 | Land between Eastwood Rise and Rayleigh Avenue, Eastwood              | MAP K | 665 |
| CFS135 | Land at Flemings Farm Road, Eastwood                                  | MAP K | 670 |
| CFS136 | The Dell, Madrid Avenue, Rayleigh                                     | MAP B | 675 |
| CFS137 | Land at Hambro Nurseries, Chelmsford Road, Rawreth                    | MAP B | 680 |
| CFS138 | Land to the south of Windmere Avenue, Hullbridge                      | MAP A | 685 |
| CFS139 | Land north of Hooley Drive, Rayeligh                                  | MAP B | 690 |
| CFS140 | Old Nursery, Ironwell Lane, Hawkwell                                  | MAP I | 695 |
| CFS141 | Stewards Elm Farm, Stewards Elm Farm Lane, Great Stambridge, Rochford | MAP U | 700 |
| CFS142 | Land at Barrow Hall Road, Little Wakering                             | MAP O | 705 |
| CFS143 | Aquascapes Swimming Pool Showroom, Offices and Yard and Workshop      | МАР В | 710 |

| CFS144 | Land adjacent to Chichester Hall, London Road Hall, London Road | МАР В | 715 |
|--------|-----------------------------------------------------------------|-------|-----|
| CFS145 | Land adjacent to Chichester Hall, London Road, Rawreth          | MAP B | 720 |
| CFS146 | Land at Rawreth Hall Farm, Rawreth Lane, Rawreth                | MAP B | 725 |
| CFS147 | Land north of London Road, Rayleigh                             | MAP B | 730 |
| CFS148 | Land north of Rawreth Lane, Rawreth                             | MAP B | 735 |
| CFS149 | Lane Field and Hullbridge Hill, Watery Lane, Hullbridge         | MAP A | 740 |
| CFS150 | Land on the north side of Victor Gardens, Hockley               | MAP I | 745 |
| CFS151 | Long Lane, Hullbridge                                           | MAP A | 750 |
| CFS152 | Cherry Hill Farm, Chelmsford Road, Rawreth                      | MAP B | 755 |
| CFS153 | Land west of Common Road, Great Wakering                        | MAP P | 761 |
| CFS154 | The Dell, Madrid Avenue, Rayleigh, SS6 9RJ                      | МАР В | 766 |
| CFS155 | Land at Fossetts Farm, Rochford                                 | MAP N | 771 |

| CFS156 | Lime Court and Poplar Court, Greensward Lane, Hockley, Essex, SS5 5HB & SS5 5JB            | MAP G | 776 |
|--------|--------------------------------------------------------------------------------------------|-------|-----|
| CFS157 | Sangster Court, Church Road, Rayleigh, Essex, SS6 8PZ                                      | MAP C | 781 |
| CFS158 | St Luke's Place, Daly's Road, Rochford, Essex, SS4 1RA                                     | MAP L | 786 |
| CFS159 | 563A Ashingdon Road and land adjacent to corner of the Chase                               | MAP H | 791 |
| CFS161 | 57 High Road, Hockley, Essex, SS5 4SZ                                                      | MAP F | 801 |
| CFS162 | Land to the rear of 158 Rawreth Lane and west of Parkhurst Drive, Rayleigh, Essex, SS6 9RN | MAP B | 806 |
| CFS163 | Land at Lubards Lodge Farm, Hullbridge Road, Rayleigh, SS6 9QG                             | МАР В | 811 |
| CFS164 | Land at Lubards Lodge Farm, Hullbridge Road, Rayleigh, SS6 9QG                             | MAP B | 816 |
| CFS165 | Land east and west of Sutton Road, Rochford                                                | MAP N | 821 |
| CFS166 | Paglesham Church End                                                                       | MAP V | 826 |

| CFS168 | Rayleigh (Carpenter's) Golf Range, Chelmsford Road, Rawreth, Essex, SS11 8TZ | MAP B | 831 |
|--------|------------------------------------------------------------------------------|-------|-----|
| CFS169 | Meadowlands, Victor Gardens, Hockley, SS5 4DY                                | MAP I | 836 |
| CFS170 | Land North of Rawreth Lane, Rawreth                                          | MAP B | 841 |
| CFS171 | Land to the North of Rawreth Lane, Rawreth                                   | MAP B | 846 |
| COL03  | Rochford District Council Depot, South Street, Rochford                      | MAP M | 941 |
| COL13  | The Freight House, Bradley Way, Rochford                                     | MAP M | 946 |
| COL21  | Council Offices, South Street, Rochford                                      | MAP M | 951 |
| COL22  | Public Car Park, Southend Road, Hockley                                      | MAP G | 956 |
| COL25  | Public Car Park, Old Ship Lane, Rochford                                     | MAP M | 961 |
| COL26  | Back Lane Car Park, Rochford                                                 | MAP M | 966 |
| COL27  | Freight House Car Park, Rochford                                             | MAP M | 971 |
| COL28  | Public Car Park, Websters Way, Rayleigh                                      | MAP C | 976 |
| COL29  | Public Car Park, The Market, Hockley Road, Rayleigh                          | MAP C | 981 |