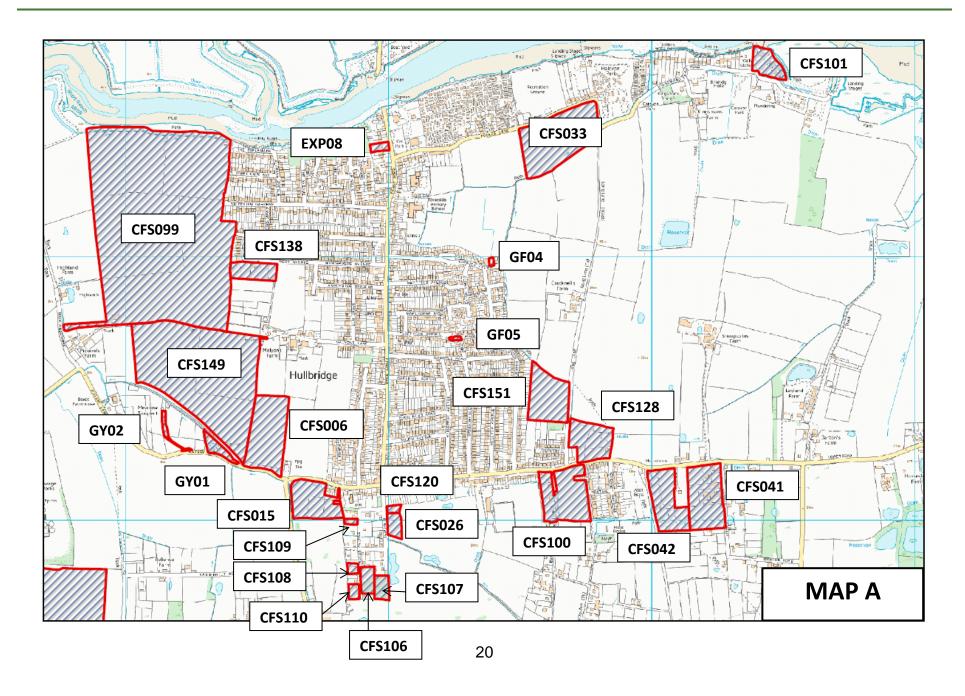

|        | Land in Little Wakering next to Barling Magna C.P. School                                           | MAP W | 16 |
|--------|-----------------------------------------------------------------------------------------------------|-------|----|
| CFS004 |                                                                                                     |       |    |
| CFS005 | Plot 13, South-West side of London Road, Rayleigh                                                   | МАР В | 21 |
| CFS006 | Lane Field, Watery Lane, Hullbridge                                                                 | MAP A | 26 |
| CFS007 | Land to the rear of Golden Cross Road, Nelsons Road and Brays Lane, Ashingdon                       | MAP R | 31 |
| CFS008 | Land at The Chase, Ashingdon, Rochford, Essex                                                       | MAP H | 36 |
| CFS009 | 340-370 Eastwood Road, Rayleigh, Essex                                                              | MAP E | 41 |
| CFS010 | Roverdene, Ellesmere Road, Ashingdon, Rochford, Essex                                               | MAP H | 47 |
| CFS011 | Land between Victoria Drive SS3 0AT, Seaview Drive SS3 0BE and Shoebury Road Great Wakering SS3 0BA | MAP Q | 52 |
| CFS012 | Land East of bend, Gardiners Lane, Canewdon, Rochford, Essex SS4 3PR                                | МАР Т | 57 |
| CFS013 | Land at rear of Newton Hall Gardens, Ashingdon                                                      | MAP R | 62 |

| CFS014 | Land opposite 1 to 10 Disraeli Road, Rayleigh                                 | MAP E | 67  |
|--------|-------------------------------------------------------------------------------|-------|-----|
| CFS015 | Land south-east of the junction of Lower Road and Hullbridge Road, Hullbridge | MAP A | 72  |
| CFS016 | Tyndol, Chelmsford Road, Rawreth, Wickford SS11 8SY                           | MAP B | 77  |
| CFS017 | Greenacres, Victor Gardens, Hawkwell                                          | MAP I | 83  |
| CFS018 | Land between The Grange and Red Roof in Ironwell Lane SS5 4JY                 | MAP I | 89  |
| CFS019 | Land adjacent to Newhall Road and Lower Road, Hockley                         | MAP H | 94  |
| CFS020 | Land rear of St Marys Church, Rectory Road, Hawkwell                          | MAP I | 99  |
| CFS021 | Land between Cynara & Holmfield, Canewdon Road, Ashingdon                     | MAP H | 104 |
| CFS022 | Meadowbrook Farm, Ironwell Lane, Rochford                                     | MAP J | 109 |
| CFS023 | Land north and east of Malvern Road, Hockley                                  | MAP H | 114 |
| CFS024 | Land north of Merryfields Avenue, Hockley                                     | MAP G | 119 |
| CFS025 | Land south of Montefiore Avenue, Rayleigh                                     | МАР В | 125 |

| Land east of Kingsway, Hullbridge                                | MAP A                                                                                                                                                                                                                                                                                                                                                                                                                                                                                                         | 129                                                                                                                                                                                                                                                                                                                                                                                                                                                                                                                                |
|------------------------------------------------------------------|---------------------------------------------------------------------------------------------------------------------------------------------------------------------------------------------------------------------------------------------------------------------------------------------------------------------------------------------------------------------------------------------------------------------------------------------------------------------------------------------------------------|------------------------------------------------------------------------------------------------------------------------------------------------------------------------------------------------------------------------------------------------------------------------------------------------------------------------------------------------------------------------------------------------------------------------------------------------------------------------------------------------------------------------------------|
| Land north of Bull Lane, Rayleigh                                | MAP F                                                                                                                                                                                                                                                                                                                                                                                                                                                                                                         | 134                                                                                                                                                                                                                                                                                                                                                                                                                                                                                                                                |
| Land adjacent to Brayside, Brays Lane, Rochford                  | MAP R                                                                                                                                                                                                                                                                                                                                                                                                                                                                                                         | 139                                                                                                                                                                                                                                                                                                                                                                                                                                                                                                                                |
| Land at Turrett Farm, Napier Road, Rayleigh                      | MAP F                                                                                                                                                                                                                                                                                                                                                                                                                                                                                                         | 144                                                                                                                                                                                                                                                                                                                                                                                                                                                                                                                                |
| Creek View, Beckney Avenue, Hockley                              | MAP H                                                                                                                                                                                                                                                                                                                                                                                                                                                                                                         | 149                                                                                                                                                                                                                                                                                                                                                                                                                                                                                                                                |
| Land north of Rawreth Lane and east of Parkhurst Drive, Rayleigh | MAP B                                                                                                                                                                                                                                                                                                                                                                                                                                                                                                         | 154                                                                                                                                                                                                                                                                                                                                                                                                                                                                                                                                |
| Land west of Pudsey Hall Lane, Canewdon                          | MAP S                                                                                                                                                                                                                                                                                                                                                                                                                                                                                                         | 159                                                                                                                                                                                                                                                                                                                                                                                                                                                                                                                                |
| Land south of Pooles Lane, Hullbridge                            | MAP A                                                                                                                                                                                                                                                                                                                                                                                                                                                                                                         | 164                                                                                                                                                                                                                                                                                                                                                                                                                                                                                                                                |
| Land adjacent to Newhouse Farm, Poynters Lane, Great Wakering    | MAP Q                                                                                                                                                                                                                                                                                                                                                                                                                                                                                                         | 169                                                                                                                                                                                                                                                                                                                                                                                                                                                                                                                                |
| Land west and north of Rochford Hall, Hall Road, Rochford        | MAP L                                                                                                                                                                                                                                                                                                                                                                                                                                                                                                         | 174                                                                                                                                                                                                                                                                                                                                                                                                                                                                                                                                |
| Land adjacent to Rectory Terrace off Rectory Road, Hawkwell      | MAP I                                                                                                                                                                                                                                                                                                                                                                                                                                                                                                         | 179                                                                                                                                                                                                                                                                                                                                                                                                                                                                                                                                |
| The Ramblers & Dahlia Lodge, Eastwood Rise, Leigh                | MAP K                                                                                                                                                                                                                                                                                                                                                                                                                                                                                                         | 184                                                                                                                                                                                                                                                                                                                                                                                                                                                                                                                                |
|                                                                  | Land north of Bull Lane, Rayleigh  Land adjacent to Brayside, Brays Lane, Rochford  Land at Turrett Farm, Napier Road, Rayleigh  Creek View, Beckney Avenue, Hockley  Land north of Rawreth Lane and east of Parkhurst Drive, Rayleigh  Land west of Pudsey Hall Lane, Canewdon  Land south of Pooles Lane, Hullbridge  Land adjacent to Newhouse Farm, Poynters Lane, Great Wakering  Land west and north of Rochford Hall, Hall Road, Rochford  Land adjacent to Rectory Terrace off Rectory Road, Hawkwell | Land north of Bull Lane, Rayleigh  Land adjacent to Brayside, Brays Lane, Rochford  Land at Turrett Farm, Napier Road, Rayleigh  Creek View, Beckney Avenue, Hockley  Land north of Rawreth Lane and east of Parkhurst Drive, Rayleigh  Land west of Pudsey Hall Lane, Canewdon  Land south of Pooles Lane, Hullbridge  MAP A  Land adjacent to Newhouse Farm, Poynters Lane, Great Wakering  Land west and north of Rochford Hall, Hall Road, Rochford  MAP I  Land adjacent to Rectory Terrace off Rectory Road, Hawkwell  MAP K |

| CFS038 | Plots 138/139/140 Ashingdon Park Estate, Lyndhurst Road, off Fambridge Road, Ashingdon                        | MAP H | 189 |
|--------|---------------------------------------------------------------------------------------------------------------|-------|-----|
| CFS039 | Plots 1/2/3 New Hall Estate, Greensward Lane, Hockley                                                         | МАР Н | 194 |
| CFS040 | Eastview House and Haslemere, Church Road, Hockley                                                            | MAP G | 199 |
| CFS041 | La Vallee Farm, Lower Road, Hockley                                                                           | MAP A | 204 |
| CFS042 | Tower Farm, Lower Road, Hullbridge                                                                            | MAP A | 209 |
| CFS043 | Bolt Hall Farm, Lark Hill Road, Canewdon                                                                      | MAP T | 214 |
| CFS044 | 15 Southview Close, 270 Eastwood Road, and land to the rear of 270 Eastwood Road (Acacia Nurseries), Rayleigh | MAP E | 219 |
| CFS045 | Belchamps Scout Site, Holyoak Lane, Hawkwell                                                                  | MAP I | 224 |
| CFS046 | Plot 37/38/39 Ashingdon Park Estate, Arundel Road, Ashingdon                                                  | MAP H | 229 |
| CFS047 | 36 Connaught Road, Rayleigh SS6 8UX                                                                           | MAP E | 234 |
| CFS048 | 287 Daws Heath Road, Rayleigh SS6 7NS                                                                         | MAP E | 239 |
| CFS049 | 72 Main Road, Hawkwell                                                                                        | MAP I | 244 |

| CFS095          | Peggle Meadow, Southend Road, Rochford                                                 | MAP N | 470 |
|-----------------|----------------------------------------------------------------------------------------|-------|-----|
| CFS096          | 43-45 South Street, Rochford                                                           | MAP M | 475 |
| CFS097          | Tithe Park, Poynters Lane, Great Wakering                                              | MAP Q | 480 |
| CFS098          | Land north of Napier Road, Rayleigh                                                    | MAP F | 485 |
| CFS099          | Land to the west of Hullbridge                                                         | MAP A | 490 |
| CFS100          | Land at Nevendon Salvage and adjacent land to the east, Lower Road, Hullbridge, Essex  | MAP A | 495 |
| CFS101          | Brandy Hole Yacht Club, Kingsman Farm Road, Pooles Lane,<br>Hullbridge                 | MAP A | 500 |
| CFS102          | Land to the north of Eastwood Road, east of The Drive, south of Warwick Road, Rayleigh | MAP E | 505 |
| CFS103          | Rosedene, Barrow Hall Road, Barling                                                    | MAP O | 510 |
| CFS104/BF<br>R3 | Stambridge Mills, Mill Lane, Stambridge                                                | MAP L | 515 |
| CFS105          | Land north of Hambro Hill, Rayleigh                                                    | MAP F | 520 |
| CFS106          | Land between Couplings and Nebkitt, Wellington Avenue,<br>Hullbridge                   | MAP A | 525 |

| CFS107 | Land south of Roaming, Wellington Road, Hullbridge                 | MAP A | 530 |
|--------|--------------------------------------------------------------------|-------|-----|
| CFS108 | Land north of Friday Woods, Wellington Road, Hullbridge            | MAP A | 535 |
| CFS109 | Land between The Groves and Joydene, Wellington Avenue, Hullbridge | MAP A | 540 |
| CFS110 | The Bush, Wellington Avenue, Hullbridge                            | MAP A | 545 |
| CFS111 | Land north of Coombes Grove, Rochford                              | MAP L | 550 |
| CFS112 | Land to the west of Stambridge Mills, Mill Lane, Rochford          | MAP L | 555 |
| CFS113 | Land to the east of Mill Lane, Rochford                            | MAP L | 560 |
| CFS114 | Land to the rear of The Cherry Tree Pub, Stambridge Road, Rochford | MAP L | 565 |
| CFS115 | Land to the west of Little Wakering Road, Great Wakering           | MAP P | 570 |
| CFS116 | Land south of Coombes Farm, Stambridge Road, Rochford              | MAP M | 575 |
| CFS117 | 120-122 Stambridge Road, Rochford                                  | MAP M | 580 |
| CFS118 | The Paddock by Clements Hall Way, Rectory Road, Hawkwell           | MAP I | 585 |

| CFS119 | Land south of King George's Field, Ashingdon                             | MAP R | 590 |
|--------|--------------------------------------------------------------------------|-------|-----|
| CFS120 | Land east of Kingsway and Cranleigh Gardens, Hullbridge                  | MAP A | 595 |
| CFS121 | Land north of A127, Rayleigh                                             | MAP D | 600 |
| CFS122 | Land north of Paglesham Road, west of Waterside Road, Paglesham East End | MAP V | 605 |
| CFS123 | Land at 1 and 2 Sutton Ford Cottages, Sutton Road, Rochford              | MAP N | 610 |
| CFS124 | Land east of Little Stambridge Hall Lane, Rochford                       | MAP L | 615 |
| CFS125 | Land at 36 Barling Road, Barling                                         | MAP O | 620 |
| CFS126 | Land north of Brays Lane, Ashingdon                                      | MAP R | 625 |
| CFS127 | Eastwood Nurseries, off Bartletts, Rayleigh                              | MAP E | 630 |
| CFS128 | Land adjacent to 205 Lower Road, Hullbridge                              | MAP A | 635 |
| CFS129 | Boness, Canewdon View Road, Rochford                                     | MAP R | 640 |
| CFS130 | Lavender Lodge, Canewdon View Road, Rochford                             | MAP R | 645 |
| CFS131 | Beehive, Canewdon View Road, Rochford                                    | MAP R | 650 |

| CFS132 | Ivanhoe Nursery, Ironwell Lane, Hawkwell                              | MAP I | 655 |
|--------|-----------------------------------------------------------------------|-------|-----|
| CFS133 | Land south of Ashingdon Road, Ashingdon Road, Ashingdon               | MAP H | 660 |
| CFS134 | Land between Eastwood Rise and Rayleigh Avenue, Eastwood              | MAP K | 665 |
| CFS135 | Land at Flemings Farm Road, Eastwood                                  | MAP K | 670 |
| CFS136 | The Dell, Madrid Avenue, Rayleigh                                     | MAP B | 675 |
| CFS137 | Land at Hambro Nurseries, Chelmsford Road, Rawreth                    | MAP B | 680 |
| CFS138 | Land to the south of Windmere Avenue, Hullbridge                      | MAP A | 685 |
| CFS139 | Land north of Hooley Drive, Rayeligh                                  | MAP B | 690 |
| CFS140 | Old Nursery, Ironwell Lane, Hawkwell                                  | MAP I | 695 |
| CFS141 | Stewards Elm Farm, Stewards Elm Farm Lane, Great Stambridge, Rochford | MAP U | 700 |
| CFS142 | Land at Barrow Hall Road, Little Wakering                             | MAP O | 705 |
| CFS143 | Aquascapes Swimming Pool Showroom, Offices and Yard and Workshop      | МАР В | 710 |

| CFS144 | Land adjacent to Chichester Hall, London Road Hall, London Road | МАР В | 715 |
|--------|-----------------------------------------------------------------|-------|-----|
| CFS145 | Land adjacent to Chichester Hall, London Road, Rawreth          | MAP B | 720 |
| CFS146 | Land at Rawreth Hall Farm, Rawreth Lane, Rawreth                | MAP B | 725 |
| CFS147 | Land north of London Road, Rayleigh                             | MAP B | 730 |
| CFS148 | Land north of Rawreth Lane, Rawreth                             | MAP B | 735 |
| CFS149 | Lane Field and Hullbridge Hill, Watery Lane, Hullbridge         | MAP A | 740 |
| CFS150 | Land on the north side of Victor Gardens, Hockley               | MAP I | 745 |
| CFS151 | Long Lane, Hullbridge                                           | MAP A | 750 |
| CFS152 | Cherry Hill Farm, Chelmsford Road, Rawreth                      | MAP B | 755 |
| CFS153 | Land west of Common Road, Great Wakering                        | MAP P | 761 |
| CFS154 | The Dell, Madrid Avenue, Rayleigh, SS6 9RJ                      | МАР В | 766 |
| CFS155 | Land at Fossetts Farm, Rochford                                 | MAP N | 771 |

| CFS156 | Lime Court and Poplar Court, Greensward Lane, Hockley, Essex, SS5 5HB & SS5 5JB            | MAP G | 776 |
|--------|--------------------------------------------------------------------------------------------|-------|-----|
| CFS157 | Sangster Court, Church Road, Rayleigh, Essex, SS6 8PZ                                      | MAP C | 781 |
| CFS158 | St Luke's Place, Daly's Road, Rochford, Essex, SS4 1RA                                     | MAP L | 786 |
| CFS159 | 563A Ashingdon Road and land adjacent to corner of the Chase                               | MAP H | 791 |
| CFS161 | 57 High Road, Hockley, Essex, SS5 4SZ                                                      | MAP F | 801 |
| CFS162 | Land to the rear of 158 Rawreth Lane and west of Parkhurst Drive, Rayleigh, Essex, SS6 9RN | MAP B | 806 |
| CFS163 | Land at Lubards Lodge Farm, Hullbridge Road, Rayleigh, SS6 9QG                             | МАР В | 811 |
| CFS164 | Land at Lubards Lodge Farm, Hullbridge Road, Rayleigh, SS6 9QG                             | MAP B | 816 |
| CFS165 | Land east and west of Sutton Road, Rochford                                                | MAP N | 821 |
| CFS166 | Paglesham Church End                                                                       | MAP V | 826 |