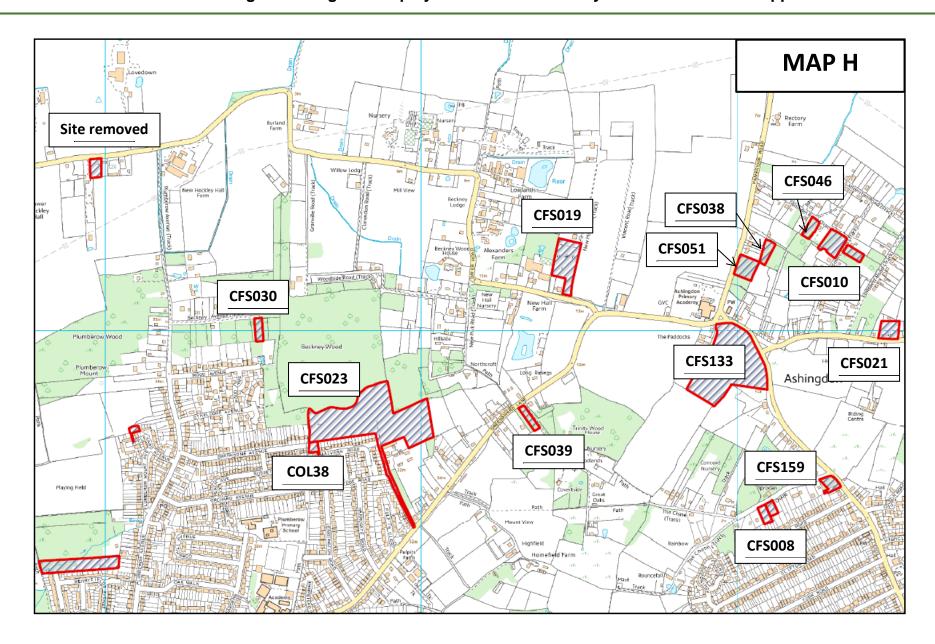

| CFS038 | Plots 138/139/140 Ashingdon Park Estate, Lyndhurst Road, off Fambridge Road, Ashingdon                        | MAP H | 189 |
|--------|---------------------------------------------------------------------------------------------------------------|-------|-----|
| CFS039 | Plots 1/2/3 New Hall Estate, Greensward Lane, Hockley                                                         | МАР Н | 194 |
| CFS040 | Eastview House and Haslemere, Church Road, Hockley                                                            | MAP G | 199 |
| CFS041 | La Vallee Farm, Lower Road, Hockley                                                                           | MAP A | 204 |
| CFS042 | Tower Farm, Lower Road, Hullbridge                                                                            | MAP A | 209 |
| CFS043 | Bolt Hall Farm, Lark Hill Road, Canewdon                                                                      | MAP T | 214 |
| CFS044 | 15 Southview Close, 270 Eastwood Road, and land to the rear of 270 Eastwood Road (Acacia Nurseries), Rayleigh | MAP E | 219 |
| CFS045 | Belchamps Scout Site, Holyoak Lane, Hawkwell                                                                  | MAP I | 224 |
| CFS046 | Plot 37/38/39 Ashingdon Park Estate, Arundel Road, Ashingdon                                                  | MAP H | 229 |
| CFS047 | 36 Connaught Road, Rayleigh SS6 8UX                                                                           | MAP E | 234 |
| CFS048 | 287 Daws Heath Road, Rayleigh SS6 7NS                                                                         | MAP E | 239 |
| CFS049 | 72 Main Road, Hawkwell                                                                                        | MAP I | 244 |

| CFS050 | Former Castle Point and Rochford Adult Community College, Rocheway, Rochford     | MAP M | 249 |
|--------|----------------------------------------------------------------------------------|-------|-----|
| CFS051 | Plots 74 to 79 Fambridge Road, Ashingdon                                         | МАР Н | 254 |
| CFS052 | Land north of Merrifields and south of Scaldhurst Farm, Lark Hill Road, Canewdon | MAP S | 259 |
| CFS053 | Land south of 38 and 39 Wellington Road, Rayleigh                                | MAP F | 264 |
| CFS054 | Land rear of 17 and 19 South View Close, Rayleigh                                | MAP E | 269 |
| CFS055 | Fairlawns Farm, Arterial Road, Rayleigh                                          | MAP D | 274 |
| CFS056 | Stewards Yard, Wakering Road, Great Wakering                                     | MAP Q | 279 |
| CFS057 | Land east of Star Lane and north of Poynters Lane, Great Wakering                | MAP Q | 284 |
| CFS058 | Land south of Anchor Lane, Canewdon                                              | МАР Т | 290 |
| CFS059 | Land at Sandhill Road, Eastwood                                                  | MAP K | 295 |
| CFS060 | Land west of Little Wakering Road, Little Wakering                               | MAP P | 300 |