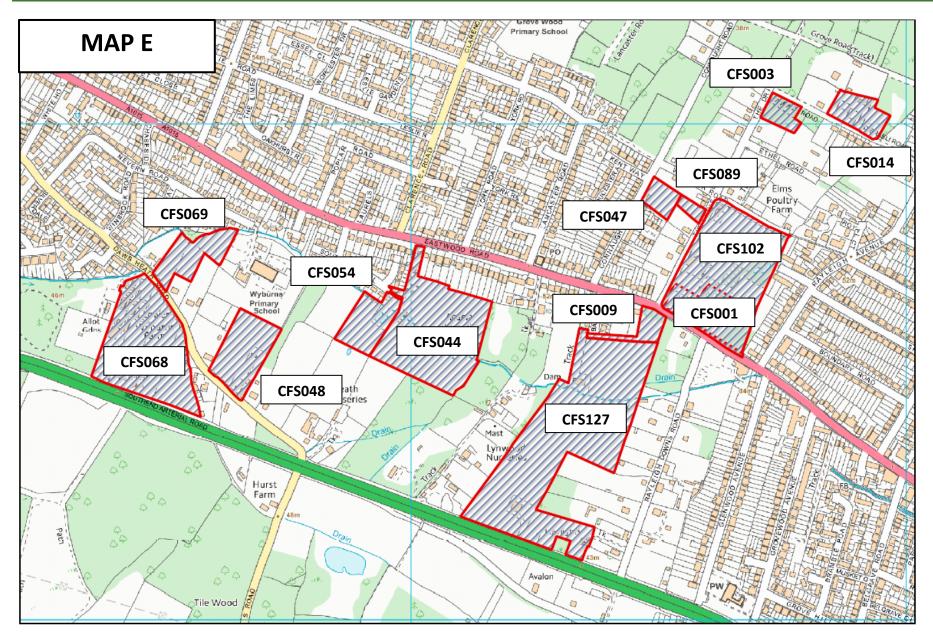

| Site ID | Site Name/Address                                                    | Map Reference | Appraisal Page No.<br>(Appendix C) |
|---------|----------------------------------------------------------------------|---------------|------------------------------------|
| BF01    | 68-72 West Street Rochford                                           | MAP M         | 881                                |
| BF02    | 162-168 High Street, Rayleigh                                        | MAP D         | 886                                |
| BF03    | 247 London Road, Rayleigh                                            | MAP B         | 891                                |
| BF04    | Garage Block, West Street, Rochford                                  | MAP M         | 896                                |
| BF05    | Castle Road Recycling Centre, Rayleigh                               | MAP C         | 901                                |
| BFR1    | Star Lane Industrial Estate, Great Wakering                          | MAP P         | 856                                |
| BFR2    | Eldon Way/Foundry Industrial Estate, Hockley                         | MAP G         | 861                                |
| BFR4    | Rawreth Industrial Estate, Rayleigh                                  | MAP B         | 866                                |
| CFS001  | Rayleigh Garden Centre, Eastwood Road, Rayleigh                      | MAP E         | 1                                  |
| CFS002  | Land at Nursery Corner, between Rectory Road and Hall Road, Hawkwell | MAP I         | 6                                  |
| CFS003  | Land at junction of The Drive and Disraeli Road, Rayleigh            | MAP E         | 11                                 |

| CFS014 | Land opposite 1 to 10 Disraeli Road, Rayleigh                                 | MAP E | 67  |
|--------|-------------------------------------------------------------------------------|-------|-----|
| CFS015 | Land south-east of the junction of Lower Road and Hullbridge Road, Hullbridge | MAP A | 72  |
| CFS016 | Tyndol, Chelmsford Road, Rawreth, Wickford SS11 8SY                           | MAP B | 77  |
| CFS017 | Greenacres, Victor Gardens, Hawkwell                                          | MAP I | 83  |
| CFS018 | Land between The Grange and Red Roof in Ironwell Lane SS5 4JY                 | MAP I | 89  |
| CFS019 | Land adjacent to Newhall Road and Lower Road, Hockley                         | MAP H | 94  |
| CFS020 | Land rear of St Marys Church, Rectory Road, Hawkwell                          | MAP I | 99  |
| CFS021 | Land between Cynara & Holmfield, Canewdon Road, Ashingdon                     | MAP H | 104 |
| CFS022 | Meadowbrook Farm, Ironwell Lane, Rochford                                     | MAP J | 109 |
| CFS023 | Land north and east of Malvern Road, Hockley                                  | MAP H | 114 |
| CFS024 | Land north of Merryfields Avenue, Hockley                                     | MAP G | 119 |
| CFS025 | Land south of Montefiore Avenue, Rayleigh                                     | МАР В | 125 |

| CFS038 | Plots 138/139/140 Ashingdon Park Estate, Lyndhurst Road, off Fambridge Road, Ashingdon                        | MAP H | 189 |
|--------|---------------------------------------------------------------------------------------------------------------|-------|-----|
| CFS039 | Plots 1/2/3 New Hall Estate, Greensward Lane, Hockley                                                         | МАР Н | 194 |
| CFS040 | Eastview House and Haslemere, Church Road, Hockley                                                            | MAP G | 199 |
| CFS041 | La Vallee Farm, Lower Road, Hockley                                                                           | MAP A | 204 |
| CFS042 | Tower Farm, Lower Road, Hullbridge                                                                            | MAP A | 209 |
| CFS043 | Bolt Hall Farm, Lark Hill Road, Canewdon                                                                      | MAP T | 214 |
| CFS044 | 15 Southview Close, 270 Eastwood Road, and land to the rear of 270 Eastwood Road (Acacia Nurseries), Rayleigh | MAP E | 219 |
| CFS045 | Belchamps Scout Site, Holyoak Lane, Hawkwell                                                                  | MAP I | 224 |
| CFS046 | Plot 37/38/39 Ashingdon Park Estate, Arundel Road, Ashingdon                                                  | MAP H | 229 |
| CFS047 | 36 Connaught Road, Rayleigh SS6 8UX                                                                           | MAP E | 234 |
| CFS048 | 287 Daws Heath Road, Rayleigh SS6 7NS                                                                         | MAP E | 239 |
| CFS049 | 72 Main Road, Hawkwell                                                                                        | MAP I | 244 |

| CFS050 | Former Castle Point and Rochford Adult Community College, Rocheway, Rochford     | MAP M | 249 |
|--------|----------------------------------------------------------------------------------|-------|-----|
| CFS051 | Plots 74 to 79 Fambridge Road, Ashingdon                                         | МАР Н | 254 |
| CFS052 | Land north of Merrifields and south of Scaldhurst Farm, Lark Hill Road, Canewdon | MAP S | 259 |
| CFS053 | Land south of 38 and 39 Wellington Road, Rayleigh                                | MAP F | 264 |
| CFS054 | Land rear of 17 and 19 South View Close, Rayleigh                                | MAP E | 269 |
| CFS055 | Fairlawns Farm, Arterial Road, Rayleigh                                          | MAP D | 274 |
| CFS056 | Stewards Yard, Wakering Road, Great Wakering                                     | MAP Q | 279 |
| CFS057 | Land east of Star Lane and north of Poynters Lane, Great Wakering                | MAP Q | 284 |
| CFS058 | Land south of Anchor Lane, Canewdon                                              | МАР Т | 290 |
| CFS059 | Land at Sandhill Road, Eastwood                                                  | MAP K | 295 |
| CFS060 | Land west of Little Wakering Road, Little Wakering                               | MAP P | 300 |

| CFS095          | Peggle Meadow, Southend Road, Rochford                                                 | MAP N | 470 |
|-----------------|----------------------------------------------------------------------------------------|-------|-----|
| CFS096          | 43-45 South Street, Rochford                                                           | MAP M | 475 |
| CFS097          | Tithe Park, Poynters Lane, Great Wakering                                              | MAP Q | 480 |
| CFS098          | Land north of Napier Road, Rayleigh                                                    | MAP F | 485 |
| CFS099          | Land to the west of Hullbridge                                                         | MAP A | 490 |
| CFS100          | Land at Nevendon Salvage and adjacent land to the east, Lower Road, Hullbridge, Essex  | MAP A | 495 |
| CFS101          | Brandy Hole Yacht Club, Kingsman Farm Road, Pooles Lane,<br>Hullbridge                 | MAP A | 500 |
| CFS102          | Land to the north of Eastwood Road, east of The Drive, south of Warwick Road, Rayleigh | MAP E | 505 |
| CFS103          | Rosedene, Barrow Hall Road, Barling                                                    | MAP O | 510 |
| CFS104/BF<br>R3 | Stambridge Mills, Mill Lane, Stambridge                                                | MAP L | 515 |
| CFS105          | Land north of Hambro Hill, Rayleigh                                                    | MAP F | 520 |
| CFS106          | Land between Couplings and Nebkitt, Wellington Avenue,<br>Hullbridge                   | MAP A | 525 |

| CFS119 | Land south of King George's Field, Ashingdon                             | MAP R | 590 |
|--------|--------------------------------------------------------------------------|-------|-----|
| CFS120 | Land east of Kingsway and Cranleigh Gardens, Hullbridge                  | MAP A | 595 |
| CFS121 | Land north of A127, Rayleigh                                             | MAP D | 600 |
| CFS122 | Land north of Paglesham Road, west of Waterside Road, Paglesham East End | MAP V | 605 |
| CFS123 | Land at 1 and 2 Sutton Ford Cottages, Sutton Road, Rochford              | MAP N | 610 |
| CFS124 | Land east of Little Stambridge Hall Lane, Rochford                       | MAP L | 615 |
| CFS125 | Land at 36 Barling Road, Barling                                         | MAP O | 620 |
| CFS126 | Land north of Brays Lane, Ashingdon                                      | MAP R | 625 |
| CFS127 | Eastwood Nurseries, off Bartletts, Rayleigh                              | MAP E | 630 |
| CFS128 | Land adjacent to 205 Lower Road, Hullbridge                              | MAP A | 635 |
| CFS129 | Boness, Canewdon View Road, Rochford                                     | MAP R | 640 |
| CFS130 | Lavender Lodge, Canewdon View Road, Rochford                             | MAP R | 645 |
| CFS131 | Beehive, Canewdon View Road, Rochford                                    | MAP R | 650 |