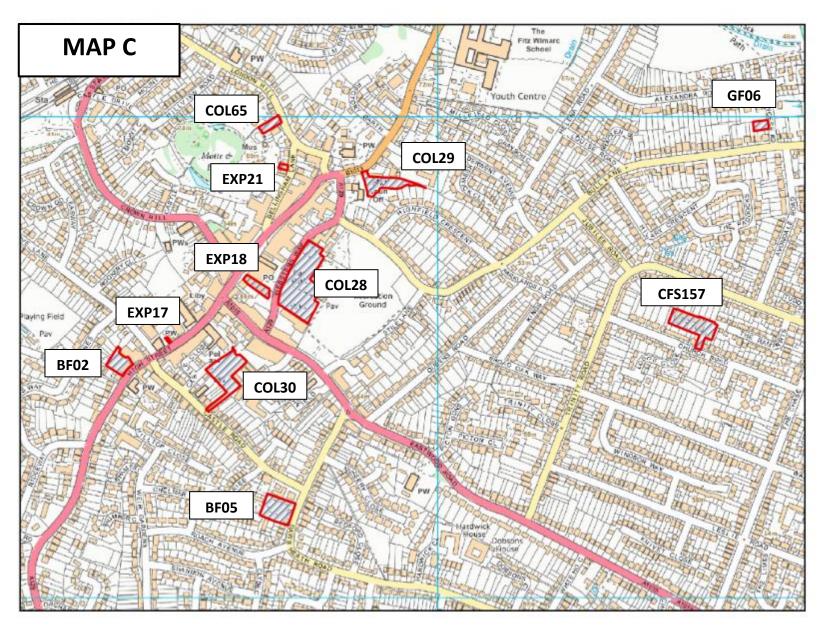

| CFS156 | Lime Court and Poplar Court, Greensward Lane, Hockley, Essex, SS5 5HB & SS5 5JB            | MAP G | 776 |
|--------|--------------------------------------------------------------------------------------------|-------|-----|
| CFS157 | Sangster Court, Church Road, Rayleigh, Essex, SS6 8PZ                                      | MAP C | 781 |
| CFS158 | St Luke's Place, Daly's Road, Rochford, Essex, SS4 1RA                                     | MAP L | 786 |
| CFS159 | 563A Ashingdon Road and land adjacent to corner of the Chase                               | MAP H | 791 |
| CFS161 | 57 High Road, Hockley, Essex, SS5 4SZ                                                      | MAP F | 801 |
| CFS162 | Land to the rear of 158 Rawreth Lane and west of Parkhurst Drive, Rayleigh, Essex, SS6 9RN | MAP B | 806 |
| CFS163 | Land at Lubards Lodge Farm, Hullbridge Road, Rayleigh, SS6 9QG                             | МАР В | 811 |
| CFS164 | Land at Lubards Lodge Farm, Hullbridge Road, Rayleigh, SS6 9QG                             | MAP B | 816 |
| CFS165 | Land east and west of Sutton Road, Rochford                                                | MAP N | 821 |
| CFS166 | Paglesham Church End                                                                       | MAP V | 826 |

| COL38 Former Play Space, Malvern Road, Ashingdon MAP H 991  COL56 Amenity Site E, Betts Farm Estate, Hockley MAP G 996  COL65 21 London Hill, Rayleigh MAP C 1001  COL83 Millview Meadows, Rochford MAP M 1006  COL86 Public Garden, Southend Road, Rochford MAP M 1011  COL87 Land Adjoining 57 South Street, Rochford MAP M 1016  COL88 St Teresa's, 57 South Street, Rochford MAP M 1021  COL91 Vacant Land, Cagefield Road, Stambridge MAP U 1026  COL91A Land Adjacent 14 Hambro Close, Rayleigh, Essex MAP F 1031  COL91B Land in and around Hartford Close and Maine Crescent, Rayleigh MAP B 1036  COL91C Land adjacent Malting Villas and Stambridge Road, Rochford MAP M 1041  COL91C Land at Appleyard Avenue Hockley MAP G 1046  EXP03 18 Albert Road, Ashingdon MAP R 1071 |        | Public Car Park, Castle Road, Rayleigh                         | MAP C | 986  |
|-----------------------------------------------------------------------------------------------------------------------------------------------------------------------------------------------------------------------------------------------------------------------------------------------------------------------------------------------------------------------------------------------------------------------------------------------------------------------------------------------------------------------------------------------------------------------------------------------------------------------------------------------------------------------------------------------------------------------------------------------------------------------------------------|--------|----------------------------------------------------------------|-------|------|
| COL56 Amenity Site E, Betts Farm Estate, Hockley MAP G 996  COL65 21 London Hill, Rayleigh MAP C 1001  COL83 Millview Meadows, Rochford MAP M 1006  COL86 Public Garden, Southend Road, Rochford MAP M 1011  COL88 Land Adjoining 57 South Street, Rochford MAP M 1016  COL89 St Teresa's, 57 South Street, Rochford MAP M 1021  COL91 Vacant Land, Cagefield Road, Stambridge MAP U 1026  COL91A Land Adjacent 14 Hambro Close, Rayleigh, Essex MAP F 1031  COL91B Land adjacent Malting Villas and Stambridge Road, Rochford MAP M 1041  COL91C Land at Appleyard Avenue Hockley MAP G 1046                                                                                                                                                                                           | COL30  |                                                                |       |      |
| COL65 21 London Hill, Rayleigh MAP C 1001  COL83 Millview Meadows, Rochford MAP M 1006  COL86 Public Garden, Southend Road, Rochford MAP M 1011  COL88 Land Adjoining 57 South Street, Rochford MAP M 1016  COL89 St Teresa's, 57 South Street, Rochford MAP M 1021  COL91 Vacant Land, Cagefield Road, Stambridge MAP U 1026  COL91A Land Adjacent 14 Hambro Close, Rayleigh, Essex MAP F 1031  COL91B Land in and around Hartford Close and Maine Crescent, Rayleigh MAP B 1036  COL91C Land adjacent Malting Villas and Stambridge Road, Rochford MAP M 1041  COL91C Land at Appleyard Avenue Hockley MAP G 1046                                                                                                                                                                     | COL38  | Former Play Space, Malvern Road, Ashingdon                     | MAP H | 991  |
| COL83 Millview Meadows, Rochford MAP M 1006  COL86 Public Garden, Southend Road, Rochford MAP M 1011  COL88 Land Adjoining 57 South Street, Rochford MAP M 1016  COL89 St Teresa's, 57 South Street, Rochford MAP M 1021  COL91 Vacant Land, Cagefield Road, Stambridge MAP U 1026  COL91A Land Adjacent 14 Hambro Close, Rayleigh, Essex MAP F 1031  COL91B Land in and around Hartford Close and Maine Crescent, Rayleigh MAP B 1036  COL91C Land adjacent Malting Villas and Stambridge Road, Rochford MAP M 1041  COL91C Land at Appleyard Avenue Hockley MAP G 1046                                                                                                                                                                                                                | COL56  | Amenity Site E, Betts Farm Estate, Hockley                     | MAP G | 996  |
| COL86 Public Garden, Southend Road, Rochford  MAP M  1011  COL88 Land Adjoining 57 South Street, Rochford  MAP M  1016  COL89 St Teresa's, 57 South Street, Rochford  MAP M  1021  COL91 Vacant Land, Cagefield Road, Stambridge  MAP U  1026  COL91 Land Adjacent 14 Hambro Close, Rayleigh, Essex  MAP F  1031  COL91B  Land in and around Hartford Close and Maine Crescent, Rayleigh  COL91B  Land adjacent Malting Villas and Stambridge Road, Rochford  MAP M  1041  COL96 Land at Appleyard Avenue Hockley  MAP G  1046                                                                                                                                                                                                                                                          | COL65  | 21 London Hill, Rayleigh                                       | MAP C | 1001 |
| COL88  Land Adjoining 57 South Street, Rochford  MAP M  1016  COL89  St Teresa's, 57 South Street, Rochford  MAP M  1021  COL91  Vacant Land, Cagefield Road, Stambridge  MAP U  1026  COL91A  Land Adjacent 14 Hambro Close, Rayleigh, Essex  MAP F  1031  COL91B  Land in and around Hartford Close and Maine Crescent, Rayleigh  COL91B  Land adjacent Malting Villas and Stambridge Road, Rochford  MAP M  1041  COL96  Land at Appleyard Avenue Hockley  MAP G  1046                                                                                                                                                                                                                                                                                                               | COL83  | Millview Meadows, Rochford                                     | MAP M | 1006 |
| COL88  COL89 St Teresa's, 57 South Street, Rochford MAP M 1021  COL91 Vacant Land, Cagefield Road, Stambridge MAP U 1026  COL91A Land Adjacent 14 Hambro Close, Rayleigh, Essex MAP F 1031  COL91B Land in and around Hartford Close and Maine Crescent, Rayleigh MAP B 1036  COL91B Land adjacent Malting Villas and Stambridge Road, Rochford MAP M 1041  COL91C Land at Appleyard Avenue Hockley MAP G 1046                                                                                                                                                                                                                                                                                                                                                                          | COL86  | Public Garden, Southend Road, Rochford                         | MAP M | 1011 |
| COL91  Vacant Land, Cagefield Road, Stambridge  Land Adjacent 14 Hambro Close, Rayleigh, Essex  MAP F  1031  Land in and around Hartford Close and Maine Crescent, Rayleigh  COL91B  Land adjacent Malting Villas and Stambridge Road, Rochford  MAP M  1041  COL96  Land at Appleyard Avenue Hockley  MAP G  1046                                                                                                                                                                                                                                                                                                                                                                                                                                                                      | COL88  | Land Adjoining 57 South Street, Rochford                       | MAP M | 1016 |
| COL91A  Land Adjacent 14 Hambro Close, Rayleigh, Essex  MAP F  Land in and around Hartford Close and Maine Crescent, Rayleigh  COL91B  Land adjacent Malting Villas and Stambridge Road, Rochford  MAP M  1031  1036  COL91C  Land adjacent Malting Villas and Stambridge Road, Rochford  MAP M  1041  1046                                                                                                                                                                                                                                                                                                                                                                                                                                                                             | COL89  | St Teresa's, 57 South Street, Rochford                         | MAP M | 1021 |
| COL91A  Land in and around Hartford Close and Maine Crescent, Rayleigh  COL91B  Land adjacent Malting Villas and Stambridge Road, Rochford  MAP M  1041  COL96  Land at Appleyard Avenue Hockley  MAP G  1046                                                                                                                                                                                                                                                                                                                                                                                                                                                                                                                                                                           | COL91  | Vacant Land, Cagefield Road, Stambridge                        | MAP U | 1026 |
| COL91B  Land adjacent Malting Villas and Stambridge Road, Rochford  MAP M  COL91C  Land at Appleyard Avenue Hockley  MAP G  1046                                                                                                                                                                                                                                                                                                                                                                                                                                                                                                                                                                                                                                                        | COL91A | Land Adjacent 14 Hambro Close, Rayleigh, Essex                 | MAP F | 1031 |
| COL91C  COL96 Land at Appleyard Avenue Hockley  MAP G  1046                                                                                                                                                                                                                                                                                                                                                                                                                                                                                                                                                                                                                                                                                                                             | COL91B | Land in and around Hartford Close and Maine Crescent, Rayleigh | MAP B | 1036 |
| 40 Albert Book Ashingdon                                                                                                                                                                                                                                                                                                                                                                                                                                                                                                                                                                                                                                                                                                                                                                | COL91C | Land adjacent Malting Villas and Stambridge Road, Rochford     | MAP M | 1041 |
| EXP03 18 Albert Road, Ashingdon MAP R 1071                                                                                                                                                                                                                                                                                                                                                                                                                                                                                                                                                                                                                                                                                                                                              | COL96  | Land at Appleyard Avenue Hockley                               | MAP G | 1046 |
|                                                                                                                                                                                                                                                                                                                                                                                                                                                                                                                                                                                                                                                                                                                                                                                         | EXP03  | 18 Albert Road, Ashingdon                                      | MAP R | 1071 |

| EXP04 | Adjacent 200 Ashingdon Road                                        | MAP R | 1076 |
|-------|--------------------------------------------------------------------|-------|------|
| EXP08 | 289 Ferry Road, Hullbridge                                         | MAP A | 1081 |
| EXP09 | Land Opposite Maryon House, Bullwood Hall Lane, Hockley            | MAP F | 1086 |
| EXP11 | Great Wakering United Reformed Church, Chapel Lane, Great Wakering | MAP P | 1091 |
| EXP12 | Land adjacent 44 Great Wheatley Road, Rayleigh                     | MAP D | 1096 |
| EXP14 | Warren House 10-20 Main Road, Hockley                              | MAP G | 1101 |
| EXP15 | 7 Malting Villas Road, Rochford                                    | MAP M | 1106 |
| EXP17 | Resource House, 144A High Street, Rayleigh                         | MAP C | 1111 |
| EXP18 | 89 High Street, Rayleigh                                           | MAP C | 1116 |
| EXP20 | Land rear of 1-3 Read Close, Hawkwell                              | MAP I | 1121 |
| EXP21 | 23 Bellingham Lane, Rayleigh                                       | MAP C | 1126 |
| EXP22 | 30 Woodlands Road, Hockley                                         | MAP G | 1131 |
| GF01  | Land north west of Hockley Station                                 | MAP G | 906  |
| GF02  | Land adjacent 213 High Street, Great Wakering                      | MAP P | 911  |
| GF03  | Land Between 35-43 Victoria Drive, Great Wakering                  | MAP Q | 916  |

|      |                                                  | 1     | Tan. |
|------|--------------------------------------------------|-------|------|
| GF04 | Land between 77-83 Keswick Avenue, Hullbridge    | MAP A | 921  |
| GF05 | Land adjacent 97 Crouch Avenue, Hullbridge       | MAP A | 926  |
| GF06 | Land rear of 175 Bull Lane, Rayleigh             | MAP C | 931  |
| GF07 | Land to the rear of 30-34 Lower Road, Hullbridge | MAP A | 936  |
| GT01 | Michelins Farm, Rawreth                          | MAP D | 871  |
| GY01 | Pumping Station, Rawreth                         | MAP A | 1051 |
| GY02 | Land west of Pumping Station, Rawreth            | MAP A | 1056 |
| GY03 | Little Orchard, Vanderbilt Avenue, Rayleigh      | MAP B | 1061 |
| GY04 | Meadow View, Rayleigh                            | MAP B | 1066 |
| SER8 | South East Ashingdon                             | MAP R | 851  |
| NEL1 | Michelins Farm, Rawreth                          | MAP D | 871  |
| NEL2 | Land South of Great Wakering                     | MAP Q | 876  |
|      |                                                  |       |      |