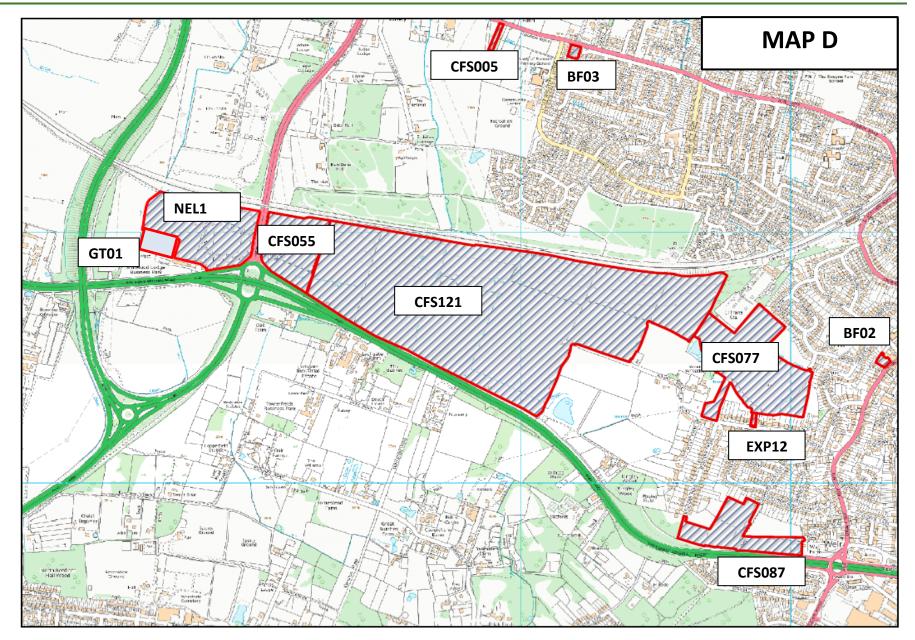

| CFS050 | Former Castle Point and Rochford Adult Community College, Rocheway, Rochford     | MAP M | 249 |
|--------|----------------------------------------------------------------------------------|-------|-----|
| CFS051 | Plots 74 to 79 Fambridge Road, Ashingdon                                         | МАР Н | 254 |
| CFS052 | Land north of Merrifields and south of Scaldhurst Farm, Lark Hill Road, Canewdon | MAP S | 259 |
| CFS053 | Land south of 38 and 39 Wellington Road, Rayleigh                                | MAP F | 264 |
| CFS054 | Land rear of 17 and 19 South View Close, Rayleigh                                | MAP E | 269 |
| CFS055 | Fairlawns Farm, Arterial Road, Rayleigh                                          | MAP D | 274 |
| CFS056 | Stewards Yard, Wakering Road, Great Wakering                                     | MAP Q | 279 |
| CFS057 | Land east of Star Lane and north of Poynters Lane, Great Wakering                | MAP Q | 284 |
| CFS058 | Land south of Anchor Lane, Canewdon                                              | МАР Т | 290 |
| CFS059 | Land at Sandhill Road, Eastwood                                                  | MAP K | 295 |
| CFS060 | Land west of Little Wakering Road, Little Wakering                               | MAP P | 300 |

| CFS072 | Land south of Cagefield Road and east of Stambridge Road, Great Stambridge | MAP U | 360 |
|--------|----------------------------------------------------------------------------|-------|-----|
| CFS073 | Land north of Cagefield Road and east of Stambridge Road, Great Stambridge | MAP U | 365 |
| CFS074 | Land south of Mount Bovers Lane, Hockley                                   | MAP I | 370 |
| CFS075 | Land at Canewdon Hall Farm, Canewdon                                       | MAP T | 375 |
| CFS076 | Land to the north of Sutton Road, Rochford                                 | MAP N | 380 |
| CFS077 | Land to the north of Great Wheatley Road, Rayleigh                         | MAP D | 385 |
| CFS078 | Land west of Cherry Orchard Way and south of Cherry Orchard Lane, Rochford | MAP J | 390 |
| CFS079 | Land west of Cherry Orchard Way and east of Cherry Orchard Lane, Rochford  | MAP J | 395 |
| CFS080 | Land east of Cherry Orchard Way, Rochford                                  | MAP J | 400 |
| CFS081 | Land at Stroud Green, north of Hall Road, Rochford                         | MAP J | 405 |

| CFS082 | Land between Ironwell Lane and Hall Road, Hawkwell                 | MAP J | 410 |
|--------|--------------------------------------------------------------------|-------|-----|
| CFS083 | Land south of Hall Road and west of Ark Lane, Rochford             | MAP J | 415 |
| CFS084 | Land south of Hall Road, Rochford                                  | MAP J | 420 |
| CFS085 | Land west and north of Rochford Hall, Hall Road, Rochford          | MAP L | 425 |
| CFS086 | Land between Rivendell and Brookside, Napier Road, Rayleigh        | MAP F | 430 |
| CFS087 | Land between Western Road and Weir Farm Road, Rayleigh             | MAP D | 435 |
| CFS088 | Land between The Brambles and Bo Via, Clements Hall Lane, Hawkwell | MAP I | 440 |
| CFS089 | Land adjacent to Dunsmure, The Drive, Rayleigh                     | MAP E | 445 |
| CFS090 | Land South of Paglesham Road, Paglesham East End                   | MAP V | 450 |
| CFS092 | Moat Farm, Chelmsford Road, Rawreth                                | MAP B | 455 |
| CFS093 | Greenacres and adjacent land, Victor Gardens, Hawkwell             | MAP I | 460 |
| CFS094 | Land west of Ash Green, Canewdon                                   | MAP T | 465 |

| CFS095          | Peggle Meadow, Southend Road, Rochford                                                 | MAP N | 470 |
|-----------------|----------------------------------------------------------------------------------------|-------|-----|
| CFS096          | 43-45 South Street, Rochford                                                           | MAP M | 475 |
| CFS097          | Tithe Park, Poynters Lane, Great Wakering                                              | MAP Q | 480 |
| CFS098          | Land north of Napier Road, Rayleigh                                                    | MAP F | 485 |
| CFS099          | Land to the west of Hullbridge                                                         | MAP A | 490 |
| CFS100          | Land at Nevendon Salvage and adjacent land to the east, Lower Road, Hullbridge, Essex  | MAP A | 495 |
| CFS101          | Brandy Hole Yacht Club, Kingsman Farm Road, Pooles Lane,<br>Hullbridge                 | MAP A | 500 |
| CFS102          | Land to the north of Eastwood Road, east of The Drive, south of Warwick Road, Rayleigh | MAP E | 505 |
| CFS103          | Rosedene, Barrow Hall Road, Barling                                                    | MAP O | 510 |
| CFS104/BF<br>R3 | Stambridge Mills, Mill Lane, Stambridge                                                | MAP L | 515 |
| CFS105          | Land north of Hambro Hill, Rayleigh                                                    | MAP F | 520 |
| CFS106          | Land between Couplings and Nebkitt, Wellington Avenue,<br>Hullbridge                   | MAP A | 525 |

| CFS119 | Land south of King George's Field, Ashingdon                             | MAP R | 590 |
|--------|--------------------------------------------------------------------------|-------|-----|
| CFS120 | Land east of Kingsway and Cranleigh Gardens, Hullbridge                  | MAP A | 595 |
| CFS121 | Land north of A127, Rayleigh                                             | MAP D | 600 |
| CFS122 | Land north of Paglesham Road, west of Waterside Road, Paglesham East End | MAP V | 605 |
| CFS123 | Land at 1 and 2 Sutton Ford Cottages, Sutton Road, Rochford              | MAP N | 610 |
| CFS124 | Land east of Little Stambridge Hall Lane, Rochford                       | MAP L | 615 |
| CFS125 | Land at 36 Barling Road, Barling                                         | MAP O | 620 |
| CFS126 | Land north of Brays Lane, Ashingdon                                      | MAP R | 625 |
| CFS127 | Eastwood Nurseries, off Bartletts, Rayleigh                              | MAP E | 630 |
| CFS128 | Land adjacent to 205 Lower Road, Hullbridge                              | MAP A | 635 |
| CFS129 | Boness, Canewdon View Road, Rochford                                     | MAP R | 640 |
| CFS130 | Lavender Lodge, Canewdon View Road, Rochford                             | MAP R | 645 |
| CFS131 | Beehive, Canewdon View Road, Rochford                                    | MAP R | 650 |

| EXP04 | Adjacent 200 Ashingdon Road                                        | MAP R | 1076 |
|-------|--------------------------------------------------------------------|-------|------|
| EXP08 | 289 Ferry Road, Hullbridge                                         | MAP A | 1081 |
| EXP09 | Land Opposite Maryon House, Bullwood Hall Lane, Hockley            | MAP F | 1086 |
| EXP11 | Great Wakering United Reformed Church, Chapel Lane, Great Wakering | MAP P | 1091 |
| EXP12 | Land adjacent 44 Great Wheatley Road, Rayleigh                     | MAP D | 1096 |
| EXP14 | Warren House 10-20 Main Road, Hockley                              | MAP G | 1101 |
| EXP15 | 7 Malting Villas Road, Rochford                                    | MAP M | 1106 |
| EXP17 | Resource House, 144A High Street, Rayleigh                         | MAP C | 1111 |
| EXP18 | 89 High Street, Rayleigh                                           | MAP C | 1116 |
| EXP20 | Land rear of 1-3 Read Close, Hawkwell                              | MAP I | 1121 |
| EXP21 | 23 Bellingham Lane, Rayleigh                                       | MAP C | 1126 |
| EXP22 | 30 Woodlands Road, Hockley                                         | MAP G | 1131 |
| GF01  | Land north west of Hockley Station                                 | MAP G | 906  |
| GF02  | Land adjacent 213 High Street, Great Wakering                      | MAP P | 911  |
| GF03  | Land Between 35-43 Victoria Drive, Great Wakering                  | MAP Q | 916  |

|      |                                                  | 1     | Tan. |
|------|--------------------------------------------------|-------|------|
| GF04 | Land between 77-83 Keswick Avenue, Hullbridge    | MAP A | 921  |
| GF05 | Land adjacent 97 Crouch Avenue, Hullbridge       | MAP A | 926  |
| GF06 | Land rear of 175 Bull Lane, Rayleigh             | MAP C | 931  |
| GF07 | Land to the rear of 30-34 Lower Road, Hullbridge | MAP A | 936  |
| GT01 | Michelins Farm, Rawreth                          | MAP D | 871  |
| GY01 | Pumping Station, Rawreth                         | MAP A | 1051 |
| GY02 | Land west of Pumping Station, Rawreth            | MAP A | 1056 |
| GY03 | Little Orchard, Vanderbilt Avenue, Rayleigh      | MAP B | 1061 |
| GY04 | Meadow View, Rayleigh                            | MAP B | 1066 |
| SER8 | South East Ashingdon                             | MAP R | 851  |
| NEL1 | Michelins Farm, Rawreth                          | MAP D | 871  |
| NEL2 | Land South of Great Wakering                     | MAP Q | 876  |
|      |                                                  |       |      |