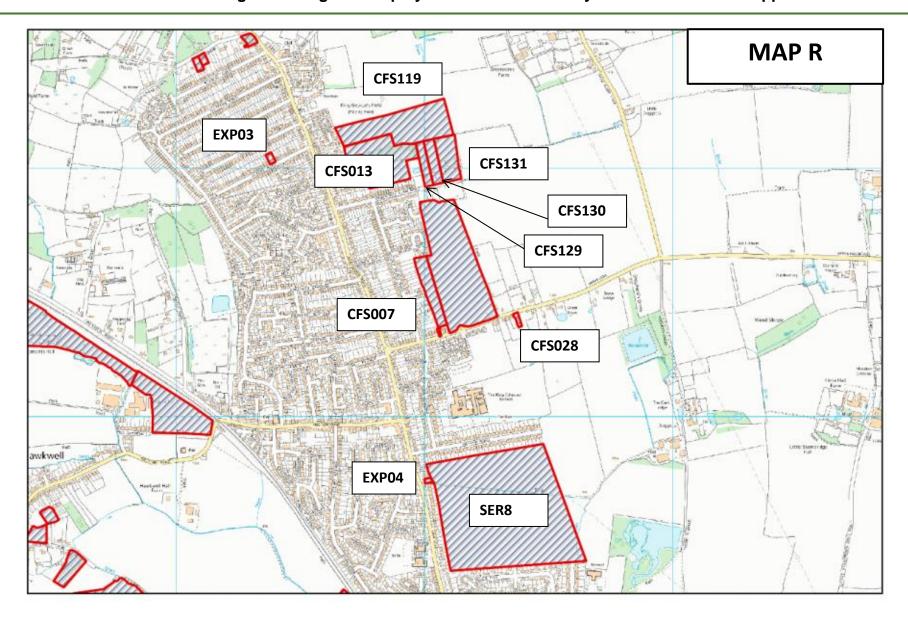

| CFS119 | Land south of King George's Field, Ashingdon                             | MAP R | 590 |
|--------|--------------------------------------------------------------------------|-------|-----|
| CFS120 | Land east of Kingsway and Cranleigh Gardens, Hullbridge                  | MAP A | 595 |
| CFS121 | Land north of A127, Rayleigh                                             | MAP D | 600 |
| CFS122 | Land north of Paglesham Road, west of Waterside Road, Paglesham East End | MAP V | 605 |
| CFS123 | Land at 1 and 2 Sutton Ford Cottages, Sutton Road, Rochford              | MAP N | 610 |
| CFS124 | Land east of Little Stambridge Hall Lane, Rochford                       | MAP L | 615 |
| CFS125 | Land at 36 Barling Road, Barling                                         | MAP O | 620 |
| CFS126 | Land north of Brays Lane, Ashingdon                                      | MAP R | 625 |
| CFS127 | Eastwood Nurseries, off Bartletts, Rayleigh                              | MAP E | 630 |
| CFS128 | Land adjacent to 205 Lower Road, Hullbridge                              | MAP A | 635 |
| CFS129 | Boness, Canewdon View Road, Rochford                                     | MAP R | 640 |
| CFS130 | Lavender Lodge, Canewdon View Road, Rochford                             | MAP R | 645 |
| CFS131 | Beehive, Canewdon View Road, Rochford                                    | MAP R | 650 |

| COL38 Former Play Space, Malvern Road, Ashingdon MAP H 991  COL56 Amenity Site E, Betts Farm Estate, Hockley MAP G 996  COL65 21 London Hill, Rayleigh MAP C 1001  COL83 Millview Meadows, Rochford MAP M 1006  COL86 Public Garden, Southend Road, Rochford MAP M 1011  COL87 Land Adjoining 57 South Street, Rochford MAP M 1016  COL88 St Teresa's, 57 South Street, Rochford MAP M 1021  COL91 Vacant Land, Cagefield Road, Stambridge MAP U 1026  COL91A Land Adjacent 14 Hambro Close, Rayleigh, Essex MAP F 1031  COL91B Land in and around Hartford Close and Maine Crescent, Rayleigh MAP B 1036  COL91C Land adjacent Malting Villas and Stambridge Road, Rochford MAP M 1041  COL91C Land at Appleyard Avenue Hockley MAP G 1046  EXP03 18 Albert Road, Ashingdon MAP R 1071 |        | Public Car Park, Castle Road, Rayleigh                         | MAP C | 986  |
|-----------------------------------------------------------------------------------------------------------------------------------------------------------------------------------------------------------------------------------------------------------------------------------------------------------------------------------------------------------------------------------------------------------------------------------------------------------------------------------------------------------------------------------------------------------------------------------------------------------------------------------------------------------------------------------------------------------------------------------------------------------------------------------------|--------|----------------------------------------------------------------|-------|------|
| COL56 Amenity Site E, Betts Farm Estate, Hockley MAP G 996  COL65 21 London Hill, Rayleigh MAP C 1001  COL83 Millview Meadows, Rochford MAP M 1006  COL86 Public Garden, Southend Road, Rochford MAP M 1011  COL88 Land Adjoining 57 South Street, Rochford MAP M 1016  COL89 St Teresa's, 57 South Street, Rochford MAP M 1021  COL91 Vacant Land, Cagefield Road, Stambridge MAP U 1026  COL91A Land Adjacent 14 Hambro Close, Rayleigh, Essex MAP F 1031  COL91B Land adjacent Malting Villas and Stambridge Road, Rochford MAP M 1041  COL91C Land at Appleyard Avenue Hockley MAP G 1046                                                                                                                                                                                           | COL30  |                                                                |       |      |
| COL65 21 London Hill, Rayleigh MAP C 1001  COL83 Millview Meadows, Rochford MAP M 1006  COL86 Public Garden, Southend Road, Rochford MAP M 1011  COL88 Land Adjoining 57 South Street, Rochford MAP M 1016  COL89 St Teresa's, 57 South Street, Rochford MAP M 1021  COL91 Vacant Land, Cagefield Road, Stambridge MAP U 1026  COL91A Land Adjacent 14 Hambro Close, Rayleigh, Essex MAP F 1031  COL91B Land in and around Hartford Close and Maine Crescent, Rayleigh MAP B 1036  COL91C Land adjacent Malting Villas and Stambridge Road, Rochford MAP M 1041  COL91C Land at Appleyard Avenue Hockley MAP G 1046                                                                                                                                                                     | COL38  | Former Play Space, Malvern Road, Ashingdon                     | MAP H | 991  |
| COL83 Millview Meadows, Rochford MAP M 1006  COL86 Public Garden, Southend Road, Rochford MAP M 1011  COL88 Land Adjoining 57 South Street, Rochford MAP M 1016  COL89 St Teresa's, 57 South Street, Rochford MAP M 1021  COL91 Vacant Land, Cagefield Road, Stambridge MAP U 1026  COL91A Land Adjacent 14 Hambro Close, Rayleigh, Essex MAP F 1031  COL91B Land in and around Hartford Close and Maine Crescent, Rayleigh MAP B 1036  COL91C Land adjacent Malting Villas and Stambridge Road, Rochford MAP M 1041  COL91C Land at Appleyard Avenue Hockley MAP G 1046                                                                                                                                                                                                                | COL56  | Amenity Site E, Betts Farm Estate, Hockley                     | MAP G | 996  |
| COL86 Public Garden, Southend Road, Rochford  MAP M  1011  COL88 Land Adjoining 57 South Street, Rochford  MAP M  1016  COL89 St Teresa's, 57 South Street, Rochford  MAP M  1021  COL91 Vacant Land, Cagefield Road, Stambridge  MAP U  1026  COL91 Land Adjacent 14 Hambro Close, Rayleigh, Essex  MAP F  1031  COL91B  Land in and around Hartford Close and Maine Crescent, Rayleigh  COL91B  Land adjacent Malting Villas and Stambridge Road, Rochford  MAP M  1041  COL96 Land at Appleyard Avenue Hockley  MAP G  1046                                                                                                                                                                                                                                                          | COL65  | 21 London Hill, Rayleigh                                       | MAP C | 1001 |
| COL88  Land Adjoining 57 South Street, Rochford  MAP M  1016  COL89  St Teresa's, 57 South Street, Rochford  MAP M  1021  COL91  Vacant Land, Cagefield Road, Stambridge  MAP U  1026  COL91A  Land Adjacent 14 Hambro Close, Rayleigh, Essex  MAP F  1031  COL91B  Land in and around Hartford Close and Maine Crescent, Rayleigh  COL91B  Land adjacent Malting Villas and Stambridge Road, Rochford  MAP M  1041  COL96  Land at Appleyard Avenue Hockley  MAP G  1046                                                                                                                                                                                                                                                                                                               | COL83  | Millview Meadows, Rochford                                     | MAP M | 1006 |
| COL88  COL89 St Teresa's, 57 South Street, Rochford MAP M 1021  COL91 Vacant Land, Cagefield Road, Stambridge MAP U 1026  COL91A Land Adjacent 14 Hambro Close, Rayleigh, Essex MAP F 1031  COL91B Land in and around Hartford Close and Maine Crescent, Rayleigh MAP B 1036  COL91B Land adjacent Malting Villas and Stambridge Road, Rochford MAP M 1041  COL91C Land at Appleyard Avenue Hockley MAP G 1046                                                                                                                                                                                                                                                                                                                                                                          | COL86  | Public Garden, Southend Road, Rochford                         | MAP M | 1011 |
| COL91  Vacant Land, Cagefield Road, Stambridge  Land Adjacent 14 Hambro Close, Rayleigh, Essex  MAP F  1031  Land in and around Hartford Close and Maine Crescent, Rayleigh  COL91B  Land adjacent Malting Villas and Stambridge Road, Rochford  MAP M  1041  COL96  Land at Appleyard Avenue Hockley  MAP G  1046                                                                                                                                                                                                                                                                                                                                                                                                                                                                      | COL88  | Land Adjoining 57 South Street, Rochford                       | MAP M | 1016 |
| COL91A  Land Adjacent 14 Hambro Close, Rayleigh, Essex  MAP F  Land in and around Hartford Close and Maine Crescent, Rayleigh  COL91B  Land adjacent Malting Villas and Stambridge Road, Rochford  MAP M  1031  1036  COL91C  Land adjacent Malting Villas and Stambridge Road, Rochford  MAP M  1041  1046                                                                                                                                                                                                                                                                                                                                                                                                                                                                             | COL89  | St Teresa's, 57 South Street, Rochford                         | MAP M | 1021 |
| COL91A  Land in and around Hartford Close and Maine Crescent, Rayleigh  COL91B  Land adjacent Malting Villas and Stambridge Road, Rochford  MAP M  1041  COL96  Land at Appleyard Avenue Hockley  MAP G  1046                                                                                                                                                                                                                                                                                                                                                                                                                                                                                                                                                                           | COL91  | Vacant Land, Cagefield Road, Stambridge                        | MAP U | 1026 |
| COL91B  Land adjacent Malting Villas and Stambridge Road, Rochford  MAP M  COL91C  Land at Appleyard Avenue Hockley  MAP G  1046                                                                                                                                                                                                                                                                                                                                                                                                                                                                                                                                                                                                                                                        | COL91A | Land Adjacent 14 Hambro Close, Rayleigh, Essex                 | MAP F | 1031 |
| COL91C  COL96 Land at Appleyard Avenue Hockley  MAP G  1046                                                                                                                                                                                                                                                                                                                                                                                                                                                                                                                                                                                                                                                                                                                             | COL91B | Land in and around Hartford Close and Maine Crescent, Rayleigh | MAP B | 1036 |
| 40 Albert Book Ashingdon                                                                                                                                                                                                                                                                                                                                                                                                                                                                                                                                                                                                                                                                                                                                                                | COL91C | Land adjacent Malting Villas and Stambridge Road, Rochford     | MAP M | 1041 |
| EXP03 18 Albert Road, Ashingdon MAP R 1071                                                                                                                                                                                                                                                                                                                                                                                                                                                                                                                                                                                                                                                                                                                                              | COL96  | Land at Appleyard Avenue Hockley                               | MAP G | 1046 |
|                                                                                                                                                                                                                                                                                                                                                                                                                                                                                                                                                                                                                                                                                                                                                                                         | EXP03  | 18 Albert Road, Ashingdon                                      | MAP R | 1071 |

| EXP04 | Adjacent 200 Ashingdon Road                                        | MAP R | 1076 |
|-------|--------------------------------------------------------------------|-------|------|
| EXP08 | 289 Ferry Road, Hullbridge                                         | MAP A | 1081 |
| EXP09 | Land Opposite Maryon House, Bullwood Hall Lane, Hockley            | MAP F | 1086 |
| EXP11 | Great Wakering United Reformed Church, Chapel Lane, Great Wakering | MAP P | 1091 |
| EXP12 | Land adjacent 44 Great Wheatley Road, Rayleigh                     | MAP D | 1096 |
| EXP14 | Warren House 10-20 Main Road, Hockley                              | MAP G | 1101 |
| EXP15 | 7 Malting Villas Road, Rochford                                    | MAP M | 1106 |
| EXP17 | Resource House, 144A High Street, Rayleigh                         | MAP C | 1111 |
| EXP18 | 89 High Street, Rayleigh                                           | MAP C | 1116 |
| EXP20 | Land rear of 1-3 Read Close, Hawkwell                              | MAP I | 1121 |
| EXP21 | 23 Bellingham Lane, Rayleigh                                       | MAP C | 1126 |
| EXP22 | 30 Woodlands Road, Hockley                                         | MAP G | 1131 |
| GF01  | Land north west of Hockley Station                                 | MAP G | 906  |
| GF02  | Land adjacent 213 High Street, Great Wakering                      | MAP P | 911  |
| GF03  | Land Between 35-43 Victoria Drive, Great Wakering                  | MAP Q | 916  |