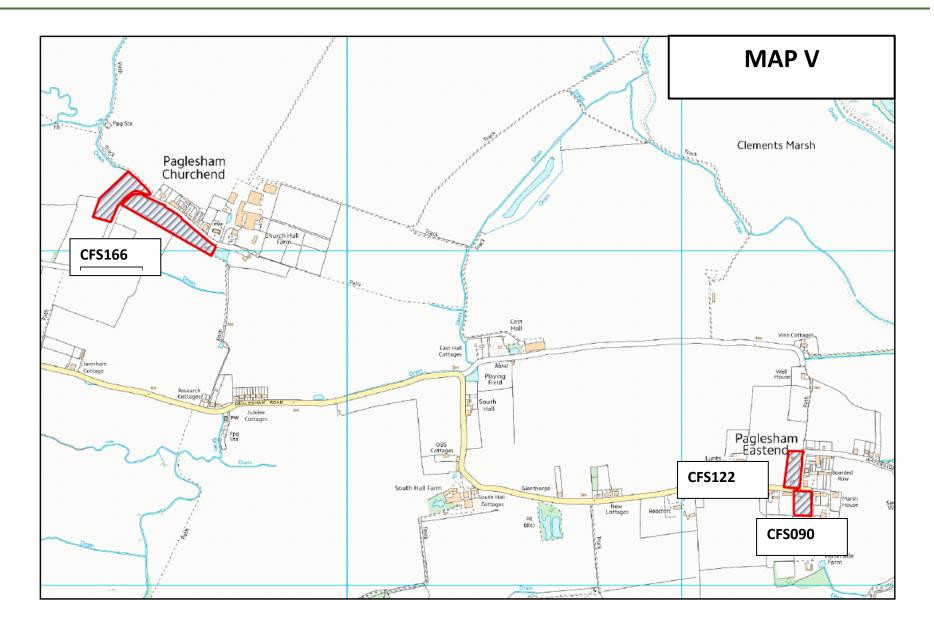

| CFS082 | Land between Ironwell Lane and Hall Road, Hawkwell                 | MAP J | 410 |
|--------|--------------------------------------------------------------------|-------|-----|
| CFS083 | Land south of Hall Road and west of Ark Lane, Rochford             | MAP J | 415 |
| CFS084 | Land south of Hall Road, Rochford                                  | MAP J | 420 |
| CFS085 | Land west and north of Rochford Hall, Hall Road, Rochford          | MAP L | 425 |
| CFS086 | Land between Rivendell and Brookside, Napier Road, Rayleigh        | MAP F | 430 |
| CFS087 | Land between Western Road and Weir Farm Road, Rayleigh             | MAP D | 435 |
| CFS088 | Land between The Brambles and Bo Via, Clements Hall Lane, Hawkwell | MAP I | 440 |
| CFS089 | Land adjacent to Dunsmure, The Drive, Rayleigh                     | MAP E | 445 |
| CFS090 | Land South of Paglesham Road, Paglesham East End                   | MAP V | 450 |
| CFS092 | Moat Farm, Chelmsford Road, Rawreth                                | MAP B | 455 |
| CFS093 | Greenacres and adjacent land, Victor Gardens, Hawkwell             | MAP I | 460 |
| CFS094 | Land west of Ash Green, Canewdon                                   | MAP T | 465 |

| CFS119 | Land south of King George's Field, Ashingdon                             | MAP R | 590 |
|--------|--------------------------------------------------------------------------|-------|-----|
| CFS120 | Land east of Kingsway and Cranleigh Gardens, Hullbridge                  | MAP A | 595 |
| CFS121 | Land north of A127, Rayleigh                                             | MAP D | 600 |
| CFS122 | Land north of Paglesham Road, west of Waterside Road, Paglesham East End | MAP V | 605 |
| CFS123 | Land at 1 and 2 Sutton Ford Cottages, Sutton Road, Rochford              | MAP N | 610 |
| CFS124 | Land east of Little Stambridge Hall Lane, Rochford                       | MAP L | 615 |
| CFS125 | Land at 36 Barling Road, Barling                                         | MAP O | 620 |
| CFS126 | Land north of Brays Lane, Ashingdon                                      | MAP R | 625 |
| CFS127 | Eastwood Nurseries, off Bartletts, Rayleigh                              | MAP E | 630 |
| CFS128 | Land adjacent to 205 Lower Road, Hullbridge                              | MAP A | 635 |
| CFS129 | Boness, Canewdon View Road, Rochford                                     | MAP R | 640 |
| CFS130 | Lavender Lodge, Canewdon View Road, Rochford                             | MAP R | 645 |
| CFS131 | Beehive, Canewdon View Road, Rochford                                    | MAP R | 650 |

| CFS156 | Lime Court and Poplar Court, Greensward Lane, Hockley, Essex, SS5 5HB & SS5 5JB            | MAP G | 776 |
|--------|--------------------------------------------------------------------------------------------|-------|-----|
| CFS157 | Sangster Court, Church Road, Rayleigh, Essex, SS6 8PZ                                      | MAP C | 781 |
| CFS158 | St Luke's Place, Daly's Road, Rochford, Essex, SS4 1RA                                     | MAP L | 786 |
| CFS159 | 563A Ashingdon Road and land adjacent to corner of the Chase                               | MAP H | 791 |
| CFS161 | 57 High Road, Hockley, Essex, SS5 4SZ                                                      | MAP F | 801 |
| CFS162 | Land to the rear of 158 Rawreth Lane and west of Parkhurst Drive, Rayleigh, Essex, SS6 9RN | MAP B | 806 |
| CFS163 | Land at Lubards Lodge Farm, Hullbridge Road, Rayleigh, SS6 9QG                             | МАР В | 811 |
| CFS164 | Land at Lubards Lodge Farm, Hullbridge Road, Rayleigh, SS6 9QG                             | MAP B | 816 |
| CFS165 | Land east and west of Sutton Road, Rochford                                                | MAP N | 821 |
| CFS166 | Paglesham Church End                                                                       | MAP V | 826 |