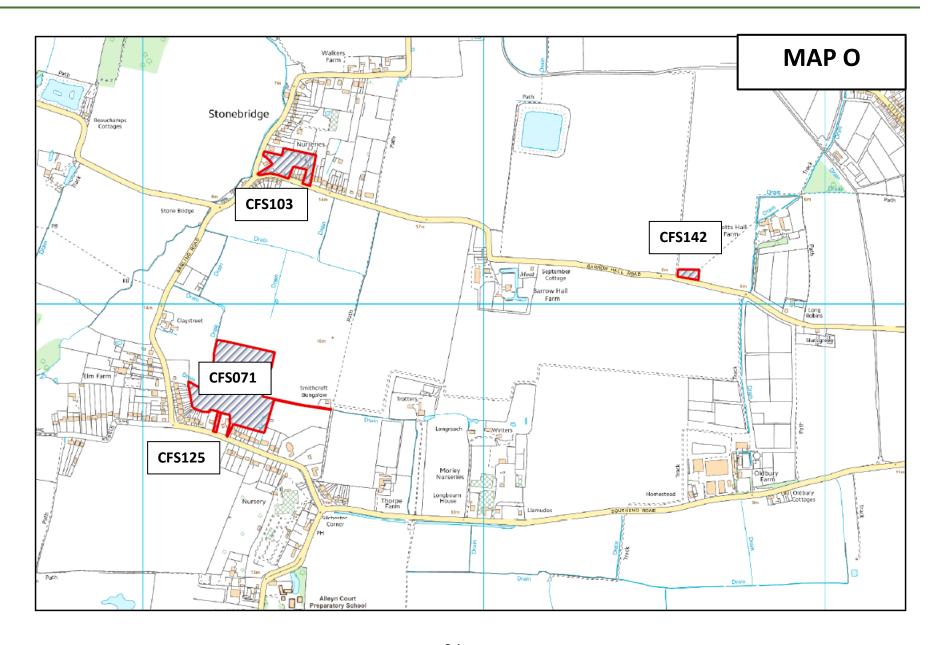

| CFS061 | Land between Lambourne Hall Road and Gardiners Lane,<br>Canewdon      | MAP T | 305 |
|--------|-----------------------------------------------------------------------|-------|-----|
| CFS062 | Land north of Lambourne Hall Road, Canewdon                           | MAP T | 310 |
| CFS063 | Land south of Watts Lane, Rochford                                    | MAP M | 315 |
| CFS064 | Land north and east of Folly Chase, Hockley                           | MAP G | 320 |
| CFS065 | Land east of Shoebury Road and South of New Road, Great Wakering      | MAP P | 325 |
| CFS066 | Circus Field, Land west of Southend Road, Rochford                    | MAP N | 330 |
| CFS067 | Three Ashes, land to the south of Tinkers Lane, Rochford              | MAP N | 335 |
| CFS068 | Land at Lower Wyburns farm, to the south of Daws Heath Road, Rayleigh | MAP E | 340 |
| CFS069 | Land at Lower Wyburns farm, to the north of Daws Heath Road, Rayleigh | MAP E | 345 |
| CFS070 | Land south of Conway Avenue and west of Shoebury Road, Great Wakering | MAP P | 350 |
| CFS071 | Land north of Barling Road, Barling                                   | MAP O | 355 |

| CFS095          | Peggle Meadow, Southend Road, Rochford                                                 | MAP N | 470 |
|-----------------|----------------------------------------------------------------------------------------|-------|-----|
| CFS096          | 43-45 South Street, Rochford                                                           | MAP M | 475 |
| CFS097          | Tithe Park, Poynters Lane, Great Wakering                                              | MAP Q | 480 |
| CFS098          | Land north of Napier Road, Rayleigh                                                    | MAP F | 485 |
| CFS099          | Land to the west of Hullbridge                                                         | MAP A | 490 |
| CFS100          | Land at Nevendon Salvage and adjacent land to the east, Lower Road, Hullbridge, Essex  | MAP A | 495 |
| CFS101          | Brandy Hole Yacht Club, Kingsman Farm Road, Pooles Lane,<br>Hullbridge                 | MAP A | 500 |
| CFS102          | Land to the north of Eastwood Road, east of The Drive, south of Warwick Road, Rayleigh | MAP E | 505 |
| CFS103          | Rosedene, Barrow Hall Road, Barling                                                    | MAP O | 510 |
| CFS104/BF<br>R3 | Stambridge Mills, Mill Lane, Stambridge                                                | MAP L | 515 |
| CFS105          | Land north of Hambro Hill, Rayleigh                                                    | MAP F | 520 |
| CFS106          | Land between Couplings and Nebkitt, Wellington Avenue,<br>Hullbridge                   | MAP A | 525 |

| CFS119 | Land south of King George's Field, Ashingdon                             | MAP R | 590 |
|--------|--------------------------------------------------------------------------|-------|-----|
| CFS120 | Land east of Kingsway and Cranleigh Gardens, Hullbridge                  | MAP A | 595 |
| CFS121 | Land north of A127, Rayleigh                                             | MAP D | 600 |
| CFS122 | Land north of Paglesham Road, west of Waterside Road, Paglesham East End | MAP V | 605 |
| CFS123 | Land at 1 and 2 Sutton Ford Cottages, Sutton Road, Rochford              | MAP N | 610 |
| CFS124 | Land east of Little Stambridge Hall Lane, Rochford                       | MAP L | 615 |
| CFS125 | Land at 36 Barling Road, Barling                                         | MAP O | 620 |
| CFS126 | Land north of Brays Lane, Ashingdon                                      | MAP R | 625 |
| CFS127 | Eastwood Nurseries, off Bartletts, Rayleigh                              | MAP E | 630 |
| CFS128 | Land adjacent to 205 Lower Road, Hullbridge                              | MAP A | 635 |
| CFS129 | Boness, Canewdon View Road, Rochford                                     | MAP R | 640 |
| CFS130 | Lavender Lodge, Canewdon View Road, Rochford                             | MAP R | 645 |
| CFS131 | Beehive, Canewdon View Road, Rochford                                    | MAP R | 650 |

| CFS132 | Ivanhoe Nursery, Ironwell Lane, Hawkwell                              | MAP I | 655 |
|--------|-----------------------------------------------------------------------|-------|-----|
| CFS133 | Land south of Ashingdon Road, Ashingdon Road, Ashingdon               | MAP H | 660 |
| CFS134 | Land between Eastwood Rise and Rayleigh Avenue, Eastwood              | MAP K | 665 |
| CFS135 | Land at Flemings Farm Road, Eastwood                                  | MAP K | 670 |
| CFS136 | The Dell, Madrid Avenue, Rayleigh                                     | MAP B | 675 |
| CFS137 | Land at Hambro Nurseries, Chelmsford Road, Rawreth                    | MAP B | 680 |
| CFS138 | Land to the south of Windmere Avenue, Hullbridge                      | MAP A | 685 |
| CFS139 | Land north of Hooley Drive, Rayeligh                                  | MAP B | 690 |
| CFS140 | Old Nursery, Ironwell Lane, Hawkwell                                  | MAP I | 695 |
| CFS141 | Stewards Elm Farm, Stewards Elm Farm Lane, Great Stambridge, Rochford | MAP U | 700 |
| CFS142 | Land at Barrow Hall Road, Little Wakering                             | MAP O | 705 |
| CFS143 | Aquascapes Swimming Pool Showroom, Offices and Yard and Workshop      | МАР В | 710 |