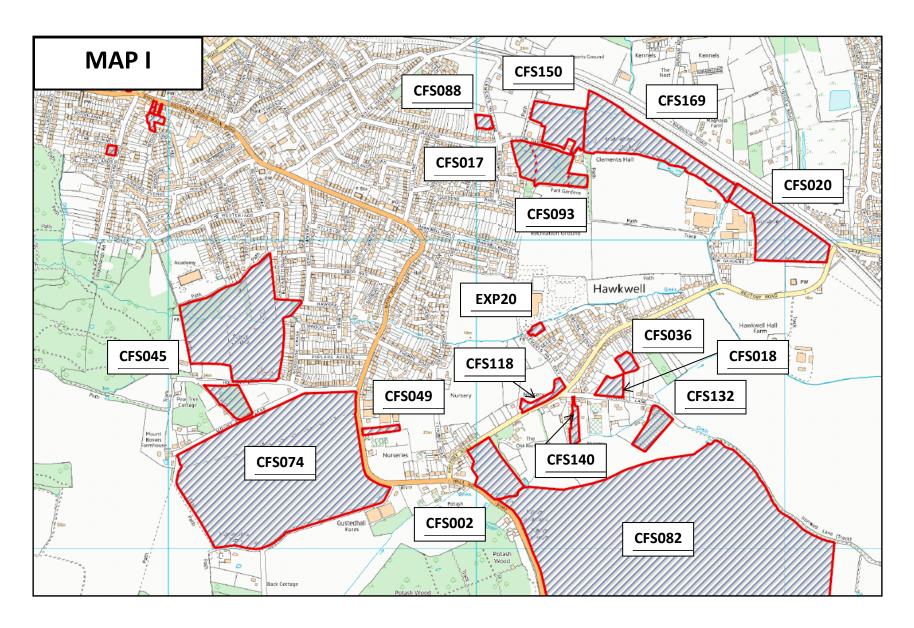

| CFS014 | Land opposite 1 to 10 Disraeli Road, Rayleigh                                 | MAP E | 67  |
|--------|-------------------------------------------------------------------------------|-------|-----|
| CFS015 | Land south-east of the junction of Lower Road and Hullbridge Road, Hullbridge | MAP A | 72  |
| CFS016 | Tyndol, Chelmsford Road, Rawreth, Wickford SS11 8SY                           | MAP B | 77  |
| CFS017 | Greenacres, Victor Gardens, Hawkwell                                          | MAP I | 83  |
| CFS018 | Land between The Grange and Red Roof in Ironwell Lane SS5 4JY                 | MAP I | 89  |
| CFS019 | Land adjacent to Newhall Road and Lower Road, Hockley                         | MAP H | 94  |
| CFS020 | Land rear of St Marys Church, Rectory Road, Hawkwell                          | MAP I | 99  |
| CFS021 | Land between Cynara & Holmfield, Canewdon Road, Ashingdon                     | MAP H | 104 |
| CFS022 | Meadowbrook Farm, Ironwell Lane, Rochford                                     | MAP J | 109 |
| CFS023 | Land north and east of Malvern Road, Hockley                                  | MAP H | 114 |
| CFS024 | Land north of Merryfields Avenue, Hockley                                     | MAP G | 119 |
| CFS025 | Land south of Montefiore Avenue, Rayleigh                                     | МАР В | 125 |

| Land east of Kingsway, Hullbridge                                | MAP A                                                                                                                                                                                                                                                                                                                                                                                                                                                                                                         | 129                                                                                                                                                                                                                                                                                                                                                                                                                                                                                                                                |
|------------------------------------------------------------------|---------------------------------------------------------------------------------------------------------------------------------------------------------------------------------------------------------------------------------------------------------------------------------------------------------------------------------------------------------------------------------------------------------------------------------------------------------------------------------------------------------------|------------------------------------------------------------------------------------------------------------------------------------------------------------------------------------------------------------------------------------------------------------------------------------------------------------------------------------------------------------------------------------------------------------------------------------------------------------------------------------------------------------------------------------|
| Land north of Bull Lane, Rayleigh                                | MAP F                                                                                                                                                                                                                                                                                                                                                                                                                                                                                                         | 134                                                                                                                                                                                                                                                                                                                                                                                                                                                                                                                                |
| Land adjacent to Brayside, Brays Lane, Rochford                  | MAP R                                                                                                                                                                                                                                                                                                                                                                                                                                                                                                         | 139                                                                                                                                                                                                                                                                                                                                                                                                                                                                                                                                |
| Land at Turrett Farm, Napier Road, Rayleigh                      | MAP F                                                                                                                                                                                                                                                                                                                                                                                                                                                                                                         | 144                                                                                                                                                                                                                                                                                                                                                                                                                                                                                                                                |
| Creek View, Beckney Avenue, Hockley                              | MAP H                                                                                                                                                                                                                                                                                                                                                                                                                                                                                                         | 149                                                                                                                                                                                                                                                                                                                                                                                                                                                                                                                                |
| Land north of Rawreth Lane and east of Parkhurst Drive, Rayleigh | MAP B                                                                                                                                                                                                                                                                                                                                                                                                                                                                                                         | 154                                                                                                                                                                                                                                                                                                                                                                                                                                                                                                                                |
| Land west of Pudsey Hall Lane, Canewdon                          | MAP S                                                                                                                                                                                                                                                                                                                                                                                                                                                                                                         | 159                                                                                                                                                                                                                                                                                                                                                                                                                                                                                                                                |
| Land south of Pooles Lane, Hullbridge                            | MAP A                                                                                                                                                                                                                                                                                                                                                                                                                                                                                                         | 164                                                                                                                                                                                                                                                                                                                                                                                                                                                                                                                                |
| Land adjacent to Newhouse Farm, Poynters Lane, Great Wakering    | MAP Q                                                                                                                                                                                                                                                                                                                                                                                                                                                                                                         | 169                                                                                                                                                                                                                                                                                                                                                                                                                                                                                                                                |
| Land west and north of Rochford Hall, Hall Road, Rochford        | MAP L                                                                                                                                                                                                                                                                                                                                                                                                                                                                                                         | 174                                                                                                                                                                                                                                                                                                                                                                                                                                                                                                                                |
| Land adjacent to Rectory Terrace off Rectory Road, Hawkwell      | MAP I                                                                                                                                                                                                                                                                                                                                                                                                                                                                                                         | 179                                                                                                                                                                                                                                                                                                                                                                                                                                                                                                                                |
| The Ramblers & Dahlia Lodge, Eastwood Rise, Leigh                | MAP K                                                                                                                                                                                                                                                                                                                                                                                                                                                                                                         | 184                                                                                                                                                                                                                                                                                                                                                                                                                                                                                                                                |
|                                                                  | Land north of Bull Lane, Rayleigh  Land adjacent to Brayside, Brays Lane, Rochford  Land at Turrett Farm, Napier Road, Rayleigh  Creek View, Beckney Avenue, Hockley  Land north of Rawreth Lane and east of Parkhurst Drive, Rayleigh  Land west of Pudsey Hall Lane, Canewdon  Land south of Pooles Lane, Hullbridge  Land adjacent to Newhouse Farm, Poynters Lane, Great Wakering  Land west and north of Rochford Hall, Hall Road, Rochford  Land adjacent to Rectory Terrace off Rectory Road, Hawkwell | Land north of Bull Lane, Rayleigh  Land adjacent to Brayside, Brays Lane, Rochford  Land at Turrett Farm, Napier Road, Rayleigh  Creek View, Beckney Avenue, Hockley  Land north of Rawreth Lane and east of Parkhurst Drive, Rayleigh  Land west of Pudsey Hall Lane, Canewdon  Land south of Pooles Lane, Hullbridge  MAP A  Land adjacent to Newhouse Farm, Poynters Lane, Great Wakering  Land west and north of Rochford Hall, Hall Road, Rochford  MAP I  Land adjacent to Rectory Terrace off Rectory Road, Hawkwell  MAP K |

| CFS038 | Plots 138/139/140 Ashingdon Park Estate, Lyndhurst Road, off Fambridge Road, Ashingdon                        | MAP H | 189 |
|--------|---------------------------------------------------------------------------------------------------------------|-------|-----|
| CFS039 | Plots 1/2/3 New Hall Estate, Greensward Lane, Hockley                                                         | МАР Н | 194 |
| CFS040 | Eastview House and Haslemere, Church Road, Hockley                                                            | MAP G | 199 |
| CFS041 | La Vallee Farm, Lower Road, Hockley                                                                           | MAP A | 204 |
| CFS042 | Tower Farm, Lower Road, Hullbridge                                                                            | MAP A | 209 |
| CFS043 | Bolt Hall Farm, Lark Hill Road, Canewdon                                                                      | MAP T | 214 |
| CFS044 | 15 Southview Close, 270 Eastwood Road, and land to the rear of 270 Eastwood Road (Acacia Nurseries), Rayleigh | MAP E | 219 |
| CFS045 | Belchamps Scout Site, Holyoak Lane, Hawkwell                                                                  | MAP I | 224 |
| CFS046 | Plot 37/38/39 Ashingdon Park Estate, Arundel Road, Ashingdon                                                  | MAP H | 229 |
| CFS047 | 36 Connaught Road, Rayleigh SS6 8UX                                                                           | MAP E | 234 |
| CFS048 | 287 Daws Heath Road, Rayleigh SS6 7NS                                                                         | MAP E | 239 |
| CFS049 | 72 Main Road, Hawkwell                                                                                        | MAP I | 244 |

| CFS082 | Land between Ironwell Lane and Hall Road, Hawkwell                 | MAP J | 410 |
|--------|--------------------------------------------------------------------|-------|-----|
| CFS083 | Land south of Hall Road and west of Ark Lane, Rochford             | MAP J | 415 |
| CFS084 | Land south of Hall Road, Rochford                                  | MAP J | 420 |
| CFS085 | Land west and north of Rochford Hall, Hall Road, Rochford          | MAP L | 425 |
| CFS086 | Land between Rivendell and Brookside, Napier Road, Rayleigh        | MAP F | 430 |
| CFS087 | Land between Western Road and Weir Farm Road, Rayleigh             | MAP D | 435 |
| CFS088 | Land between The Brambles and Bo Via, Clements Hall Lane, Hawkwell | MAP I | 440 |
| CFS089 | Land adjacent to Dunsmure, The Drive, Rayleigh                     | MAP E | 445 |
| CFS090 | Land South of Paglesham Road, Paglesham East End                   | MAP V | 450 |
| CFS092 | Moat Farm, Chelmsford Road, Rawreth                                | MAP B | 455 |
| CFS093 | Greenacres and adjacent land, Victor Gardens, Hawkwell             | MAP I | 460 |
| CFS094 | Land west of Ash Green, Canewdon                                   | MAP T | 465 |