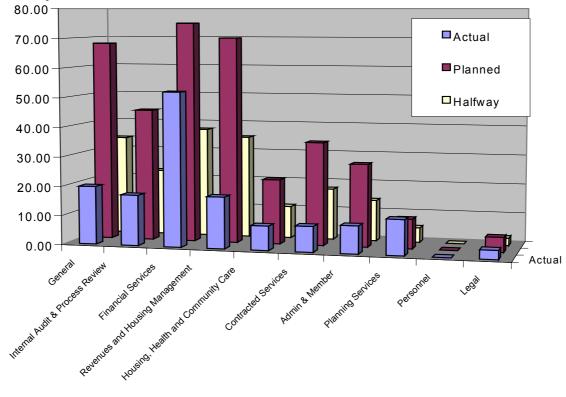

#### 3 AUDIT PLAN PERFORMANCE

3.1 The following chart shows audit coverage up until the 30<sup>th</sup> September 2002. This equates to 48% of the Audit Plan.

- 3.2 A detailed listing of the audit work completed is shown in Appendix 1. Each area of work has been reported to the appropriate Overview and Scrutiny committee for approval.
- 3.3 Progress in completing the Audit Plan is reported regularly through the Quarterly Performance Reports. The following table compares last years performance to the first six months of the current year.

| Year    | Quarter 1 | Quarter 2 | Quarter 3 | Quarter 4 |
|---------|-----------|-----------|-----------|-----------|
| 2001/02 | 22%       | 39%       | 59%       | 85%       |
| 2002/03 | 22%       | 48%       |           |           |

3.4 The target for the year is 90%. We were on target to exceed that but unfortunately for this third quarter there has been a staff sickness that is likely to impact upon the overall programme.