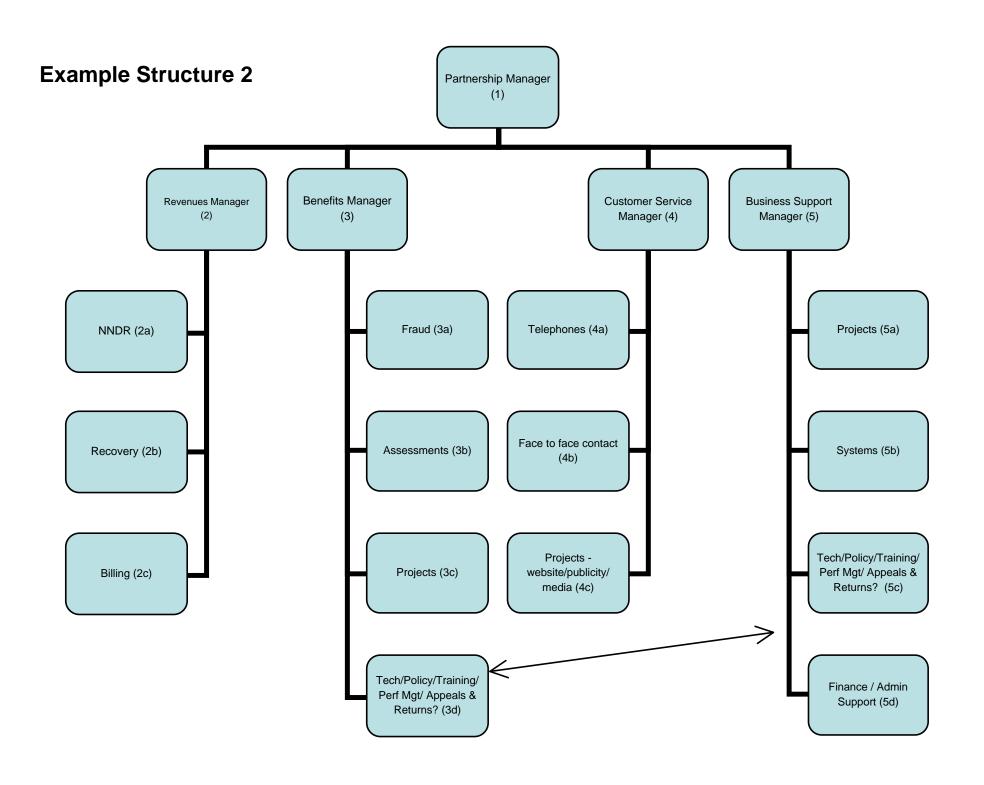

| 1  | Partnership Manager                                                                                                                               |
|----|---------------------------------------------------------------------------------------------------------------------------------------------------|
| 2  | Revenues Manager                                                                                                                                  |
| 2a | NNDR billing & recovery or NNDR billing                                                                                                           |
| 2b | CT recovery or CT & NNDR recovery                                                                                                                 |
| 2c | CT billing up to pre- summons list or CT billing up to summons list                                                                               |
| 3  | Benefits Manager                                                                                                                                  |
| 3a | Fraud (including visiting?)                                                                                                                       |
| 3b | Assessments/Processing                                                                                                                            |
| 3c | One-off benefit related projects                                                                                                                  |
| 3d | Tech/Policy/Training/Perf Mgt/ Appeals & Returns (specialist benefit functions all together or See 5c)                                            |
| 4  | Customer Service Manager                                                                                                                          |
| 4a | Telephones                                                                                                                                        |
| 4b | Counter service (& visiting?)                                                                                                                     |
| 4c | Customer related projects - i.e. take up campaigns, promotion of services - visiting groups etc, publicity, updating internal & external websites |
| 5  | Business Support Manager                                                                                                                          |
| 5a | General projects mainly system based i.e. auddis, Capita Direct                                                                                   |
| 5b | System support / helpdesk / batch queues etc                                                                                                      |
| 5c | Other Technical issues. Legislation, policy, performance management, appeals, govt returns, subsidy or see 3d                                     |
| 5d | Finance & Admin support - post opening, scanning, ordering stationary, flexi/holiday, printing, budget, reconcilliations, controls                |