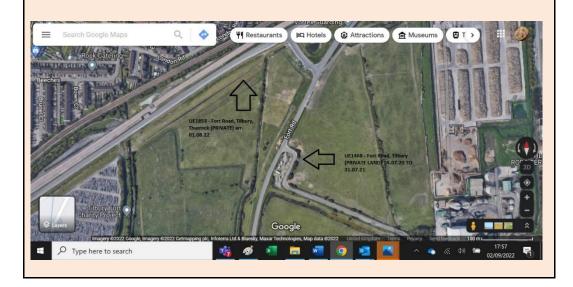

# Private Sites (PRIVATE – THURROCK) Fort Road, Tilbury, Thurrock (PRIVATE) arr. 01.08.22 Reported Since 01.08.22 Site Clear - if known

Comments –LAND OWNER/LOCAL AUTHORITY to be made aware and in order to manage the situation.

Still in situ: This encampment seems to be the same as the previous encampment that was on privately owned land near Anglia water 'works'. 26.08.22