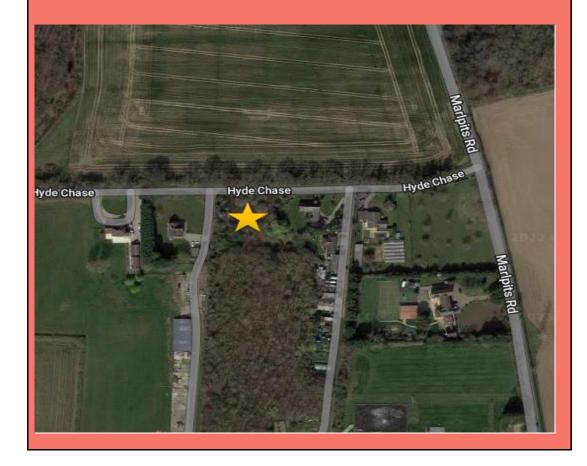

#### Not an encampment

Plot adjacent to Castaways, Hyde Chase, Woodham Mortimer, Maldon, CM9 6TN (PRIVATE)

Reported 19/01/23

Comments – Case referred over to Maldon District Council as considered a planning issue.