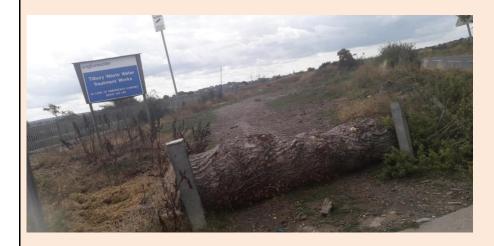

#### **Private Sites**

Tilbury Common Fort Road Tilbury (PRIVATE) – next to Anglian Water works

Reported Since 20.10.18

Site Clear - if known

Comments –LAND OWNER/LOCAL AUTHORITY are aware and are managing the situation.

Still in situ: February 2022 – apparently this is now going to court as a 'planning matter' earmarked for May 2022.

This encampment has now moved but is in the same vicinity (just moved off the named piece of land).