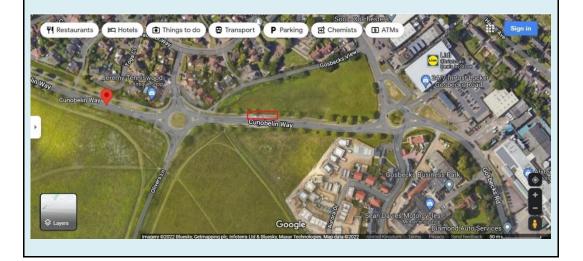

| UE1884 - Cunobelin Way, Colchester (ECC) reported 23.11.22Reported23.11.221st Visit24.11.22Direction to Leave served24.11.22Court Application submitted (for court date)25.11.22Court Summons Served30.11.22 (TBC) | ECC Land                                                   |                |
|--------------------------------------------------------------------------------------------------------------------------------------------------------------------------------------------------------------------|------------------------------------------------------------|----------------|
| 1st Visit 24.11.22  Direction to Leave served 24.11.22  Court Application submitted (for court date) 25.11.22  Court Summons Served                                                                                | UE1884 - Cunobelin Way, Colchester (ECC) reported 23.11.22 |                |
| Direction to Leave served 24.11.22  Court Application submitted (for court date) 25.11.22  Court Summons Served                                                                                                    | Reported                                                   | 23.11.22       |
| Court Application submitted (for court date) 25.11.22  Court Summons Served                                                                                                                                        | 1st Visit                                                  | 24.11.22       |
| Court Summons Served                                                                                                                                                                                               | Direction to Leave served                                  | 24.11.22       |
|                                                                                                                                                                                                                    | Court Application submitted (for court date)               | 25.11.22       |
| Court date 30.11.22 (TBC)                                                                                                                                                                                          | Court Summons Served                                       |                |
|                                                                                                                                                                                                                    | Court date                                                 | 30.11.22 (TBC) |
| Court Order Served                                                                                                                                                                                                 | Court Order Served                                         |                |
| Site Clear                                                                                                                                                                                                         | Site Clear                                                 |                |

Comments - ECTU and are managing the encampment to the quickest possible resolution.