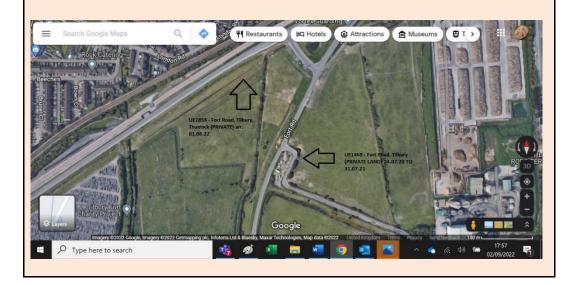

# Private Sites (PRIVATE – THURROCK) Fort Road, Tilbury, Thurrock (PRIVATE) arr. 01.08.22 Reported Since 01.08.22 Site Clear - if known

Comments –LAND OWNER/LOCAL AUTHORITY to be made aware and in order to manage the situation.

Still in situ: This encampment seems to be the same as the previous encampment that was on privately owned land near Anglia water 'works'. 26.08.22